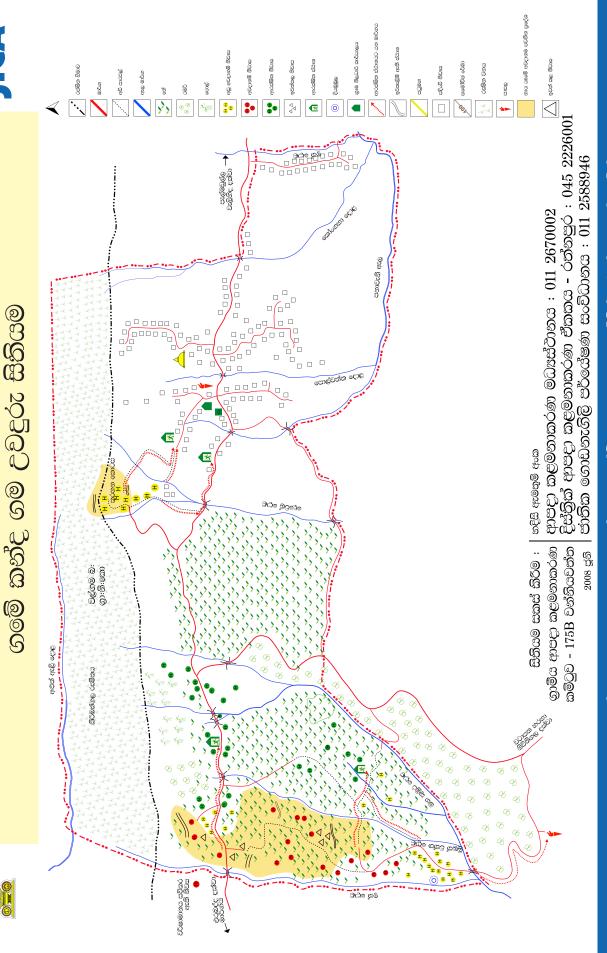

## නාගලකන්ද ගමේ උවදුරු සිතියම

සිතියම සකස් කිරීම :

ගාමීය ආපදා ක**ළ**මනාකරණ කම්ටුව - 614B නාගලකන්ද 2008 ජූනි

කාලගුණ විද*ා* දෙපාර්තමේන්තුව (DOM), සහ ජාතික ගොඩනැගිලි පර්යේෂණ සංවිධානය (NBRO) යන ආයතනවල සහයෝගයෙන් මෙම වැඩසටහන බ්යාත්මක කරන ලදී. ආපදා කළමනාකරණ මධෘස්ථානය (DMC) හා ජපාන ජාතෘන්තර සහයෝගීතා ආයතනය (JICA) විසින් වාරිමාරීග දෙපාර්තමේන්තුව (DOI) සම්බන්ධීකරණය : පුැක්ටිකල් ඇක්ෂන් (Practical Action)