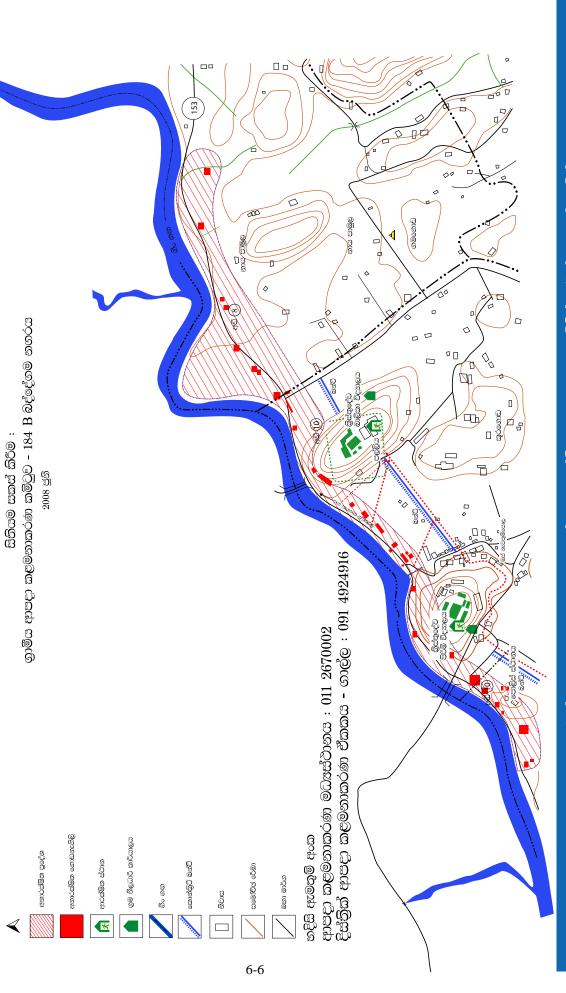

### ආපදා සඳහා මුහුණාදිය හැකි පුජාවක් ගොඩනැංවීම අරමුණු කරගත් පුජා කියාකාරකම් ආපදා කළමනාකරණය පිළිබඳ සවිස්තරාත්මක අධ්‍යයනය

## 184 B බද්දේගම නගර වසමේ උවදුරු සිතියම

කාලගුණ විද*ා* දෙපාර්තමේන්තුව (DOM), සහ ජාතික ගොඩනැගිලි පර්යේෂණ සංවිධානය (NBRO) යන ආයතනවල සහයෝගයෙන් මෙම වැඩසටහන බ්යාත්මක කරන ලදී. ආපදා කළමනාකරණ මධඃස්ථානය (DMC) හා ජපාන ජාතෲන්තර සහයෝගීතා ආයතනය (JICA) විසින් චාරිමාර්ග දෙපාර්තමේන්තුව (DOI), සම්බන්ධීකරණය : පුැක්ටිකල් ඇක්ෂන් (Practical Action)