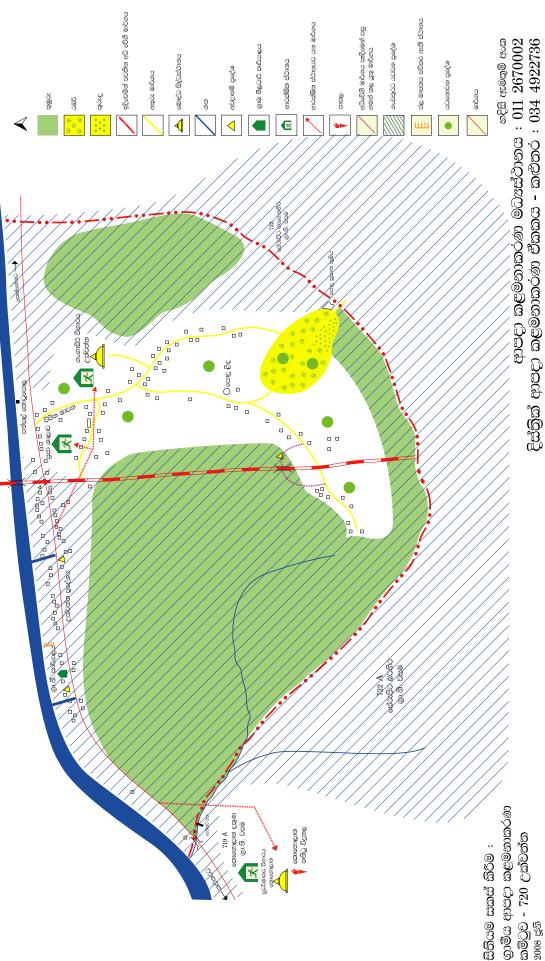

### ආපදා සඳහා මුහුණාදිය හැකි පුජාවක් ගොඩනැංවීම අරමුණු කරගත් පුජා කියාකාරකම් ආපදා කළමනාකරණය පිළිබඳ සවිස්තරාත්මක අධ්යයනය

# 720 උක්වත්ත ගාම නිධෝරී වසම උවදුරු සිතියම

කාලගුණ විද*ා* දෙපාර්තමේන්තුව (DOM), සහ ජාතික ගොඩනැගිලි පර්යේෂණ සංවිධානය (NBRO) යන ආයතනවල සහයෝගයෙන් මෙම වැඩසටහන බ්යාත්මක කරන ලදී. ආපදා කළමනාකරණ මධාස්ථානය (DMC) හා ජපාන ජාතයන්තර සහයෝගීතා ආයතනය (JICA) විසින් චාර්මාර්ග දෙපාර්තමේන්තුව (DOI), සම්බන්ධීකරණය : පුැක්ටිකල් ඇක්ෂන් (Practical Action)