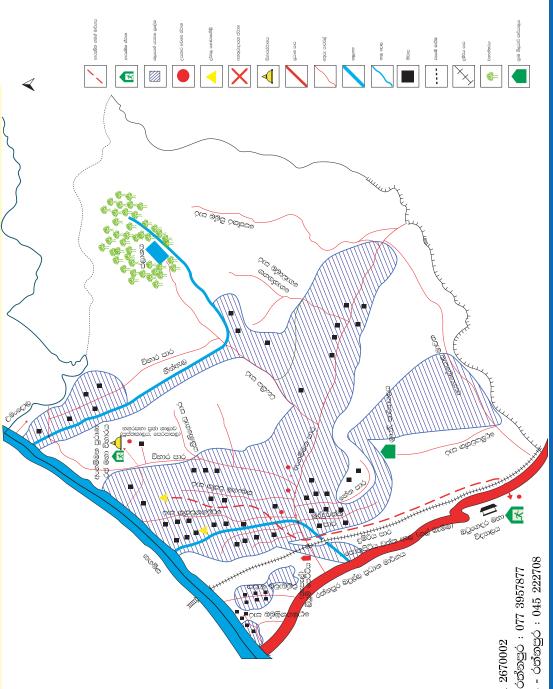

## 181 C අංගම්මන වසමේ උවදුරු සිතියම

සිතියම සකස් කිරීම : ගුාමීය ආපදා කළමනාකරණ කම්ටුව -181 C අංගම්මන වසම 2008 ජූලි නදිසි ඇමතුම් අංක ආපදා කළමනාකරණ මධ්යස්ථානය : 011 2670002

දිස්තුික් ආපදා කළමනාකරණ ඒකකය - රත්නපුර : 077 3957877 දිස්තුික් වාරිමාර්ග ඉංපීනේරු කාර්යාලය - රත්නපුර : 045 222708

කාලගුණ විදා දෙපාර්තමේන්තුව (DOM), සහ ජාතික ගොඩනැගිලි පර්යේෂණ සංවිධානය (NBRO) යන ආයතනවල සහයෝගයෙන් මෙම වැඩසටහන බ්යාත්මක කරන ලදී. ආපදා කළමනාකරණ මධසස්ථානය (DMC) හා ජපාන ජාතයන්තර සනයෝගීතා ආයතනය (JICA) විසින් චාරිමාර්ග දෙපාර්තමේන්තුව (DOI), සම්බන්ධීකරණය : පුැක්ටීකල් ඇක්ෂන් (Practical Action)