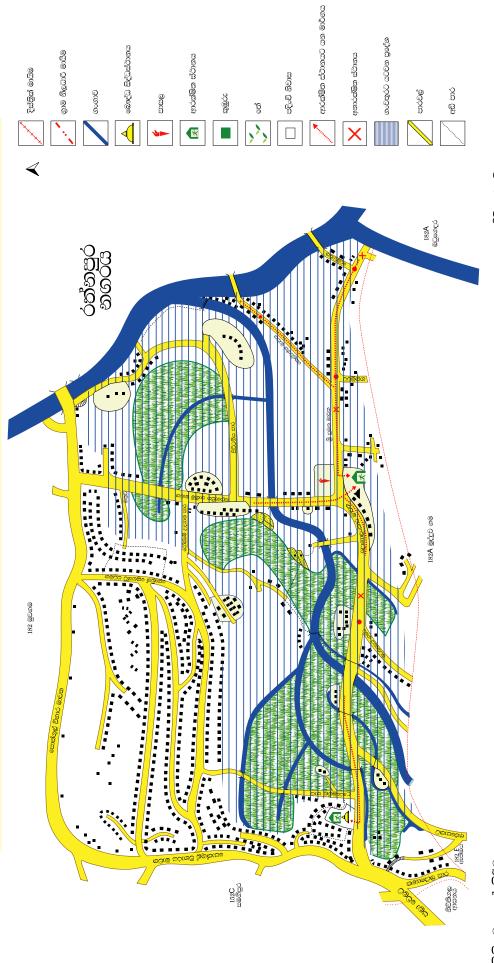

# 182 D මුද්දුව නැගෙනහිර වසම උවදුරු සිතියම

සිතියම සකස් කිරීම : ගුාමීය ආපදා කළමනාකරණ කම්ටුව 182 D මුද්දුව නැගෙනහිර

2008 ජූනි

ආපදා කළමනාකරණ මධ්යස්ථානය : 011 2670002 දිස්තික් ආපදා කළමනාකරණ ඒකකය - රත්නපුර : 045 2226001

කාලගුණ විද*ා* දෙපාර්තමේන්තුව (DOM), සහ ජාතික ගොඩනැගිලි පර්යේෂණ සංවිධානය (NBRO) යන ආයතනවල සහයෝගයෙන් මෙම වැඩසටහන බ්යාත්මක කරන ලදී. ආපදා කළමනාකරණ මධඃස්ථානය (DMC) හා ජපාන ජාතෘන්තර සහයෝගීතා ආයතනය (JICA) විසින් චාර්මාර්ග දෙපාර්තමේන්තුව (DOI), සම්බන්ධිකරණය : පුැක්ටිකල් ඇක්ෂන් (Practical Action)