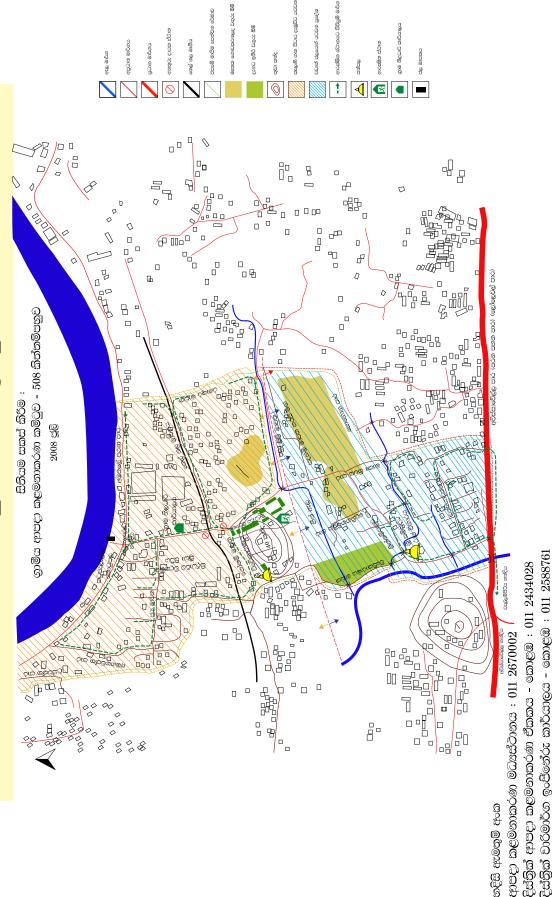

# 508 කිත්තම්පහුව වසමේ උවදුරු සිතියම

කාලගුණ විදා දෙපාර්තමේන්තුව (DOM), සහ ජාතික ගොඩනැගිලි පර්යේෂණ සංවිධානය (NBRO) යන ආයතනවල සහයෝගයෙන් මෙම වැඩසටහන බ්යාත්මක කරන ලදී. ආපදා කළමනාකරණ මධාස්ථානය (DMC) හා ජපාන ජාතෘන්තර සහයෝගීතා ආයතනය (JICA) විසින් චාරිමාර්ග දෙපාර්තමේන්තුව (DOI), සම්බන්ධීකරණය : පුදක්ටිකල් ඇක්ෂන් (Practical Action)