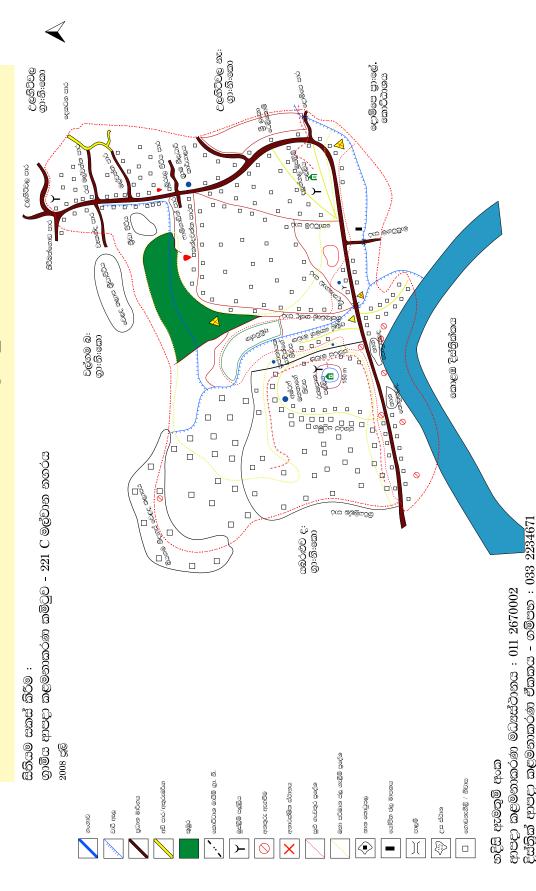

## 281 C මල්වාන නගර උවදුරු සිතියම

කාලගුණ විදා දෙපාර්තමේන්තුව (DOM), සහ ජාතික ගොඩනැගිලි පර්යේෂණ සංවිධානය (NBRO) යන ආයතනවල සහයෝගයෙන් මෙම වැඩසටහන බ්යාත්මක කරන ලදී. ආපදා කළමනාකරණ මධසස්ථානය (DMC) හා ජපාන ජාතයන්තර සහයෝගීතා ආයතනය (JICA) විසින් චාරිමාර්ග දෙපාර්තමේන්තුව (DOI), සම්බන්ධීකරණය : පුැක්ටීකල් ඇක්ෂන් (Practical Action)

දිස්තික් චාරිමාර්ග ඉංජිනේරු කාර්යාලය - ගම්පන : 033 2222361