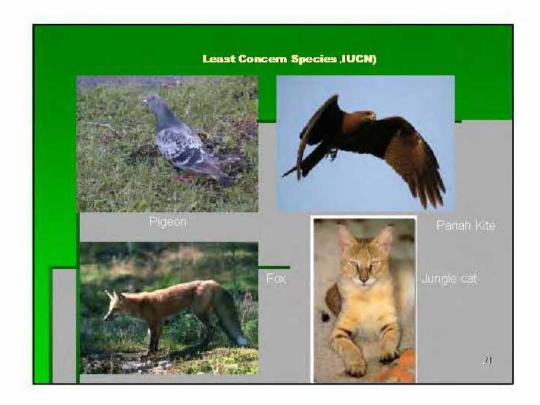

| 0116                            | 1000     | 5.0. 8          |
| pie (2m espen)                    | - 2   | 92.9                           | 330.                     | 3360                            | 1369                            | =20      | 1969-123        |

# ভূপৃষ্ঠস্থ প্রাকৃতিক পরিবেশ

# ভূপুঠন্থ গাছপালা

- 🖣 সাইটে কোন প্রাকৃতিক বন বা সৃষ্ট বন নাই।
- প্রায় ৬৬টি প্রজাতীর বনজ, গুলাজ, ভেষজ ও ফলজ গাছ
   পাওয়া গেছে। ফলজ গাছ যেমন আম, কাঁঠাল, পেয়ারা এবং
   ফল ও বাহারী গাছই অধিক।

183

# ভূপুঠন্থ জীবজন্ত

- সাইটে চারিদিকে ১ কিঃমিঃ এলাকার ভিতর ৪৬ এজাতীর জীবজন্ত পাওয়া গেছে। ১০ প্রজাতির জন্যপায়ী প্রাণী, ৩১ প্রজাতির পাখী, ২ প্রজাতির সাপ ও ৪৬ প্রজাতির উভয়্রচর প্রাণী।
- ্রপ্রের মাঝে , ২ প্রজাতীর জনপায়ী প্রাণী ও ২ প্রজাতির পাখী। IUCN এর ২০০৭ লাল তালিকায় অর্জভুক্ত ।

20)



# জলজ প্রাণী

- পথা নদীতে প্রচুর মাছ ও কবটা জীব বেমন কাঁকড়া, কছপে প্রভৃতি জাতীয় প্রাণী পাওয়া বায়।
- এসকল প্রাণী সংস্যা শিল্পের প্রধান শিকার। চিংড়ি, গলদা চিংড়ি, কাঁকড়া, শংগ ও দিপুটক প্রভৃতি কনচী জীবের অর্ভভৃক্ত।
- ৩৬ প্রজাতীর মাহ গুরুত্বপূর্ণ হিসাবে ভেড়ামারা উপজেলা মংস্যা
  দেওর কতৃক চিহ্নিত করা হয়েছে।

# পরিবেশ ব্যবস্থাপনা পরিকল্পনা (EMP)

- 🗕 কু-প্রভাব কমালোর মিটিপ্রাশন। কৌশল।
- 🗕 যু-প্রভাবের উপকারিতা বাড়ালোর পরিকল্পনা
- 🗕 উপশ্মবিহীন কু-প্রভাবের কম্পেসেশন পরিকল্পনা
- 🗷 পরিবর্জনসমূহ, মনিটর করার মনিটরিং, পরিকঞ্জনা

5008

# নির্মাণ পর্যায়ঃ

| <u>ক্যান্টর</u>       | প্রধান প্রভাব                          | পরিকল্পিত মিটিগোশন কৌশল                                                                                                                                 |
|--------------------