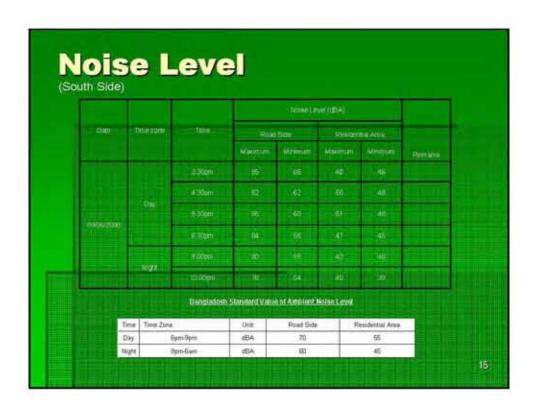

| 101:33                                    | 42.12                                     | 12.35      | 14.22      |
| 10/06/2<br>008 | Residential Area, 3km<br>away from Bheramara<br>Power Station, Kushtia | 24<br>hours       | 97.45                                     | 36.44                                     | 11,25      | 13.75      |
| 1/06/2<br>008  | Ferrighat near<br>Bheramara Power<br>Station, Kushtia                  | 24<br>hours       | 112 55                                    | 53.25                                     | 18.35      | 22.25      |
|                | Average Value                                                          | 10 13             | 104.305                                   | 45.818                                    | 14.850     | 17.943     |



|                                  |      | 1                              | 1                        | 1                              |                                |          |                  |
|----------------------------------|------|--------------------------------|--------------------------|--------------------------------|--------------------------------|----------|------------------|
| the Port                         | Vitt | near<br>Baro<br>Dag<br>Ferrigh | near GK<br>Pump<br>house | near<br>Mosle<br>mpur<br>North | near<br>Moslem<br>pur<br>South | Ave.     | Standar<br>Value |
| NO.                              |      | 0.7                            | 0.9                      | para<br>0.8                    | para<br>0.8                    | 0.8      | 10.000