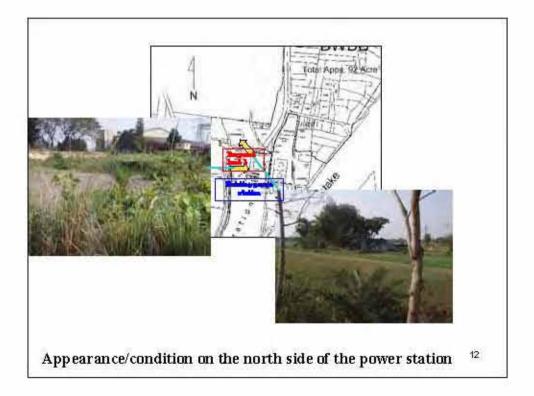

| Installation site for<br>the new power<br>facilities | North side of the existing power station                                          | North-east side of the<br>existing power station |
|------------------------------------------------------|-----------------------------------------------------------------------------------|--------------------------------------------------|
| Proprietor                                           | BPDB                                                                              | BWDB                                             |
| Residents residing on<br>site                        | Power station staff<br>members reside on the<br>site, no residents<br>relocations | staff reside on the                              |
| Size of the site                                     | The layout of facilities is limited.                                              | The layout of<br>facilities is flexibility.      |