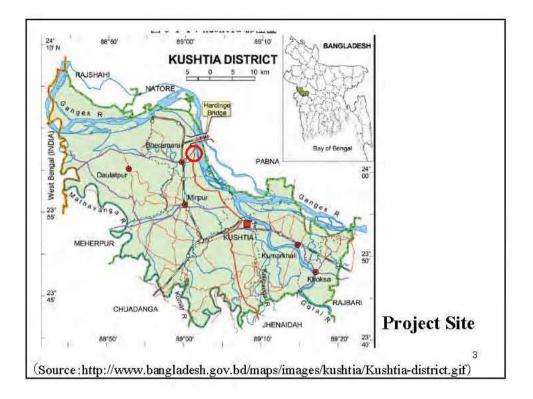

#### THE STUDY ON Bheramara 450MW COMBINED CYCLE POWER STATION IN BANGLADESH

Environmental and social consideration

Project Overview

2

| Cooling<br>methods        | One-through method<br>using river water                | Using cooling<br>tower                                              | Air cooled<br>condenser |
|---------------------------|--------------------------------------------------------|---------------------------------------------------------------------|-------------------------|
| Types of cooling<br>media | River water                                            | Freshwater (River<br>water or<br>Underground<br>water)              | Air                     |
| Cooling rate              | The best efficiency                                    | Lower efficiency<br>than One-through<br>method                      |                         |
| Thermal effluent          | Generated                                              | Hardly generated<br>(generated when<br>exchanging cooling<br>water) | Not generated           |
| Noise                     | The noise source is<br>only the pumping<br>equipments. | Other than<br>pumping equipment,<br>cooling fan makes<br>loud noise | pumping                 |

| Installation site for<br>the new power<br>facilities | North side of the existing power station                                          | North-east side of the<br>existing power station |
|------------------------------------------------------|-----------------------------------------------------------------------------------|--------------------------------------------------|
| Proprietor                                           | BPDB                                                                              | BWDB                                             |
| Residents residing on<br>site                        | Power station staff<br>members reside on the<br>site, no residents<br>relocations | staff reside on the                              |
| Size of the site                                     | The layout of facilities is limited.                                              | The layout of<br>facilities is flexibility.      |