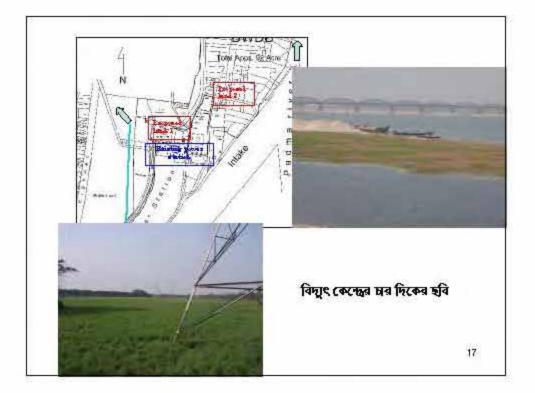

| Installation site for<br>the new power<br>facilities | North side of the existing power station                                          | North-east side of the<br>existing power station |
|------------------------------------------------------|-----------------------------------------------------------------------------------|--------------------------------------------------|
| Proprietor                                           | BPDB                                                                              | BWDB                                             |
| Residents residing on<br>site                        | Power station staff<br>members reside on the<br>site, no residents<br>relocations | staff reside on the                              |
| Size of the site                                     | The layout of facilities is limited.                                              | The layout of<br>facilities is flexibility.      |