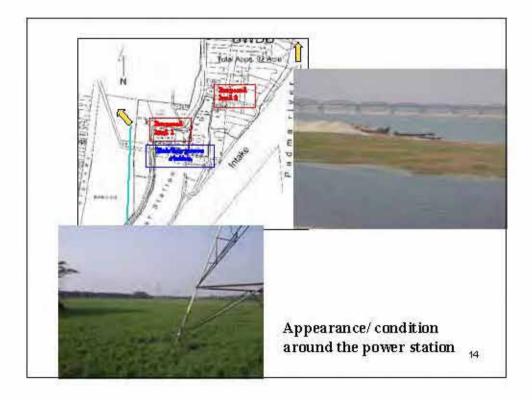

| Installation site for<br>the new power<br>facilities | North side of the existing power station                                          | North-east side of the<br>existing power station |
|------------------------------------------------------|-----------------------------------------------------------------------------------|--------------------------------------------------|
| Proprietor                                           | BPDB                                                                              | BWDB                                             |
| Residents residing on<br>site                        | Power station staff<br>members reside on the<br>site, no residents<br>relocations | staff reside on the                              |
| Size of the site                                     | The layout of facilities is limited.                                              | The layout of<br>facilities is flexibility.      |