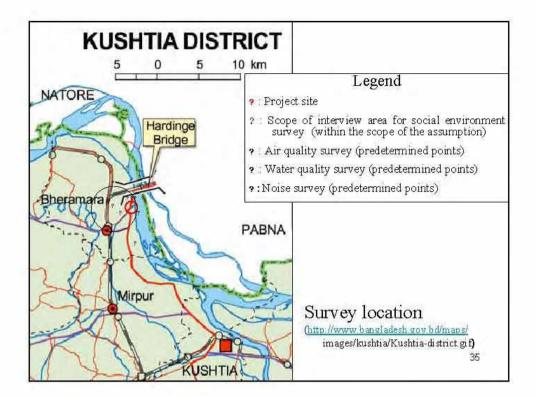

#### 1) Air quality

• The data collection will be conducted at 4 sampling points around the project site in the residential area once respectively in June and August.

#### 2) River water quality

 The data collection will be conducted at 4 sampling points in the river once respectively in June and August.

#### <u>3) Noise</u>

 Noise level will be measured at 2 sampling points consecutively for 24 hours in the residential area.