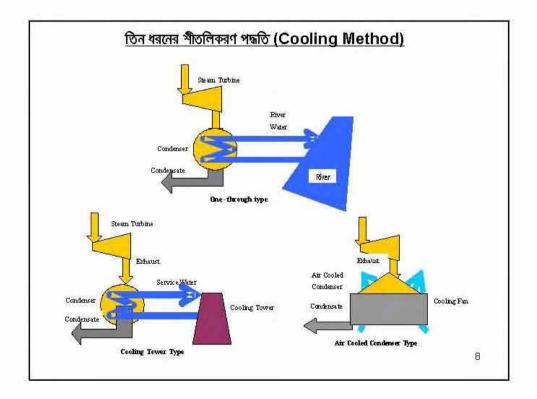

#### THE STUDY ON Bheramara 450MW COMBINED CYCLE POWER STATION IN BANGLADESH

Environmental and social consideration

Project Overview

2

| Cooling<br>methods        | One-through method<br>using river water                | Using cooling<br>tower                                              | Air cooled<br>condenser |
|---------------------------|--------------------------------------------------------|---------------------------------------------------------------------|-------------------------|
| Types of cooling<br>media | River water                                            | Freshwater (River<br>water or<br>Underground<br>water)              | Air                     |
| Cooling rate              | The best efficiency                                    | Lower efficiency<br>than One-through<br>method                      |                         |
| Thermal effluent          | Generated                                              | Hardly generated<br>(generated when<br>exchanging cooling<br>water) | Not generated           |
| Noise                     | The noise source is<br>only the pumping<br>equipments. | Other than<br>pumping equipment,<br>cooling fan makes<br>loud noise | pumping                 |

| Cooling                 | One-through method                  | Using cooling                  | Air cooled  |
|-------------------------|-------------------------------------|--------------------------------|-------------|
| methods                 | using river water                   | tower                          | condenser   |
| ivil<br>ngineering cost | Lower than the air cooled condenser | Same as one-<br>through method | The highest |
| daintenance             | Lower than the air                  | Same as one-                   | The highest |
| nd running cost         | cooled condenser                    | through method                 |             |
|                         |                                     |                                |             |

| কুলিং মেথড                   | ওয়ান প্র                | কুলিং টাওয়ার                                  | এয়ার কুলড কন্ডেলার                     |
|------------------------------|--------------------------|------------------------------------------------|-----------------------------------------|
| কুলিং মিডিয়া                | নদীৰ পালি                | ফ্রেম্শ পানি (নদীর<br>পানি বা ডূর্গর্ভস্থ পানি | ৰায়ু                                   |
| কুলিং রেট<br>(এফিলিয়েন্সি ) | সর্বোচ্চ                 | নাঝামাঝি                                       | ঁসর্ব নিম্ব                             |
| তাপীয় বৰ্জ                  | তৈরী হয়                 | কদাচিৎ তৈরী হয়                                | তৈরী হয় না                             |
| শব্দ                         | কেবলমাত্র পান্সিং        | গাম্পিং ইকুইপনেন্ট                             | পান্সিং ইকুইপমেন্ট                      |
|                              | ইকুইগমেন্ট শব্দের<br>উৎল | ছাড়াও কুলিং Fan<br>উচ্চ শব্দ তৈৰী কৰে         | ছাড়াও কুলিং Fan<br>উচ্চ শব্দ তৈয়ী করে |

| কুল্মি মেথড                | ওয়ান প্র                             | কুলিং টাওয়ার   | এয়ার কুলড<br>কন্ডেলার |  |
|----------------------------|---------------------------------------|-----------------|------------------------|--|
| পুরঃ কৌশল ধরচ              | এয়ার কুলড কন্ডেন্সারের<br>তুলনায় কম | ওয়ান ধুর মতই   | স্ব্রোচ্চ              |  |
| মেন্টেনেন্স ও<br>রানিং খরচ | এয়ার কুলড কন্ডেলারের<br>তুলনায় কম   | ওয়ান ব্রুর মতই | স্বর্বাচ্চ             |  |