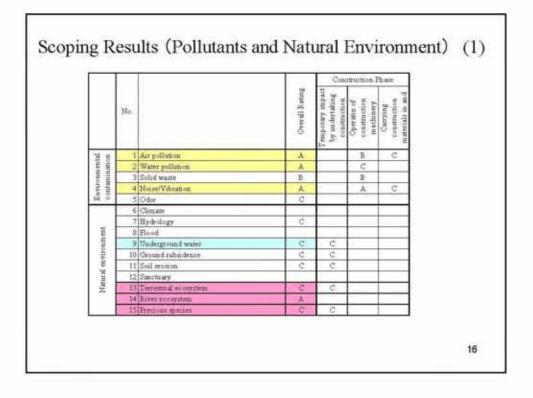

¢1

**~** 

|                                |      |                       |                | 4                                                     |                            |               |             | on Phase |        |                                  |                             |
|--------------------------------|------|-----------------------|----------------|-------------------------------------------------------|----------------------------|---------------|-------------|----------|--------|----------------------------------|-----------------------------|
|                                |      |                       | and a          | 1                                                     |                            | opera         | tion of fa  | cilities |        | 1                                | 3 .                         |
|                                | No.  |                       | Overall Rating | Landscape<br>disertional emittence<br>e of Facilities | Intake of<br>tooling water | Gas emissions | Watte water | Themal   | Others | Carrying materials<br>in and out | Generation of<br>solid wate |
| 18 B                           | - 64 | Air pollution.        | A              |                                                       |                            | A             |             |          | .c     | C                                |                             |
| the set                        |      | Water pollution       | A              |                                                       |                            |               | C           | A        |        | 1                                |                             |
| Environmental<br>contamination |      | Solid waste           | В              |                                                       |                            |               |             |          |        |                                  | C.                          |
| ALC: N                         | - 4  | Noise/Vibration       | A              |                                                       |                            |               |             |          | A      | C.                               |                             |
| 10                             | - 5  | Odor                  | C              |                                                       |                            |               |             |          |        |                                  | C.                          |
|                                | 6    | Climate               |                |                                                       |                            |               |             |          |        |                                  |                             |
|                                | 7    | Hydrology             | C              |                                                       | C                          |               |             | C        |        |                                  |                             |
| Matural environment            | 8    | Flood                 |                |                                                       |                            |               |             |          |        |                                  |                             |
| 1                              | . 9  | Underground water     | C              |                                                       | C.                         |               |             |          |        |                                  |                             |
| VIRG                           | 10   | Ground sub-indence    | c              |                                                       | C                          |               |             |          |        |                                  |                             |
| 8                              | 11   | Soil erosion          | c              |                                                       |                            |               |             |          |        |                                  |                             |
| ma                             | 12   | Sanctuary             |                |                                                       |                            |               |             |          |        |                                  |                             |
| Ma                             | 13   | Terrestrial ecosystem | 0              | C                                                     |                            |               |             |          |        |                                  |                             |
|                                |      | River ecosystem       | A              |                                                       | В                          |               |             | A        |        |                                  |                             |
|                                | - 15 | Precasus species      | 2              | c                                                     | _                          |               |             |          |        |                                  |                             |

| Items              | Expected impacts                                                                                                                                                                                                                                                                                               |  |  |  |
|--------------------|----------------------------------------------------------------------------------------------------------------------------------------------------------------------------------------------------------------------------------------------------------------------------------------------------------------|--|--|--|
| Air<br>pollution   | Predicted increase of exhaust and dust due to<br>construction. Aggravation of air quality with the<br>operation of new power station facilities is also<br>expected.                                                                                                                                           |  |  |  |
| Water<br>pollution | Possibility of generating pollution contamination due to<br>discharge and flowage of deposit coating material from<br>construction. Water temperature may rise due to<br>discharge of thermal effluent from the one-though type.                                                                               |  |  |  |
| Solid waste        | Dismantlement of the existing power facilities is<br>pending. However, generation of large amount deposit<br>and waste material from the construction is expected.<br>Disposal system is sufficient for the daily garbage<br>power station, although, caution is needed for the<br>disposal of waste material. |  |  |  |

| Items                                   | Expected impacts                                                                                                                                                                                                                                             |  |  |
|-----------------------------------------|--------------------------------------------------------------------------------------------------------------------------------------------------------------------------------------------------------------------------------------------------------------|--|--|
| Noise / Vibration                       | Generation of noise vibration from construction and operation is expected.                                                                                                                                                                                   |  |  |
| River ecosystem                         | Impact to river ecosystem caused by water<br>temperature rise due to discharge of thermal<br>effluents may occur if the one- though type is<br>installed.                                                                                                    |  |  |
| Involuntary<br>resident<br>resettlement | Residents in the north-east side of the power<br>station need to relocate themselves if new power<br>facilities are to be constructed there. However,<br>study should be conducted to reveal the actual<br>condition because information on residents varies |  |  |
| Burden on<br>vulnerable groups          | Possible burden on vulnerable groups through<br>such reasons as resident relocation, employment<br>livelihood and sanitation. 22                                                                                                                             |  |  |