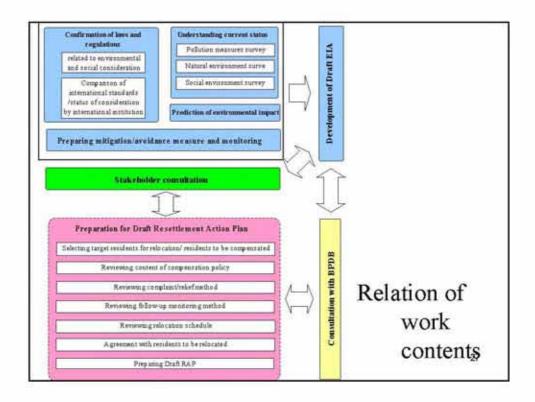

| ltems                                  | 1 <sup>st</sup> meeting                                                        | 2 <sup>rd</sup> meeting                                                                                                                                                          | 3 <sup>rd</sup> meeting                                                                  |  |  |
|----------------------------------------|--------------------------------------------------------------------------------|----------------------------------------------------------------------------------------------------------------------------------------------------------------------------------|------------------------------------------------------------------------------------------|--|--|
| Predicted<br>issues to be<br>discussed | Project Overview                                                               | <ul> <li>Description of EIA<br/>result</li> <li>Opinions regarding<br/>environmental<br/>management plan</li> <li>Opinions regarding<br/>resettlement action<br/>plan</li> </ul> | environmental<br>management<br>monitoring plan<br>- Description of<br>draft resettlement |  |  |
| Scope of<br>target                     | BPDB,<br>Environmental<br>agency, Local<br>administrative<br>organization, etc | BPDB, Environment<br>residents around the pr<br>be relocated. Lo<br>organization, etc                                                                                            |                                                                                          |  |  |