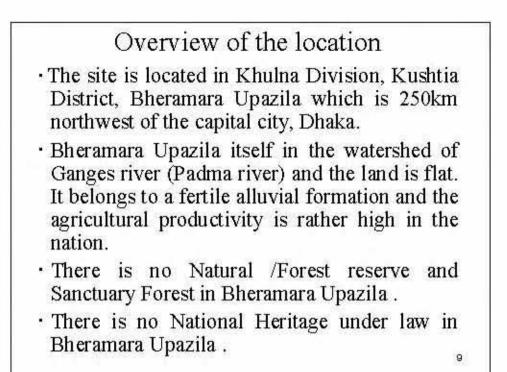

| Installation site for<br>the new power<br>facilities | North side of the existing power station                                          | North-east side of the<br>existing power station |
|------------------------------------------------------|-----------------------------------------------------------------------------------|--------------------------------------------------|
| Proprietor                                           | BPDB                                                                              | BWDB                                             |
| Residents residing on<br>site                        | Power station staff<br>members reside on the<br>site, no residents<br>relocations | staff reside on the                              |
| Size of the site                                     | The layout of facilities is limited.                                              | The layout of<br>facilities is flexibility.      |