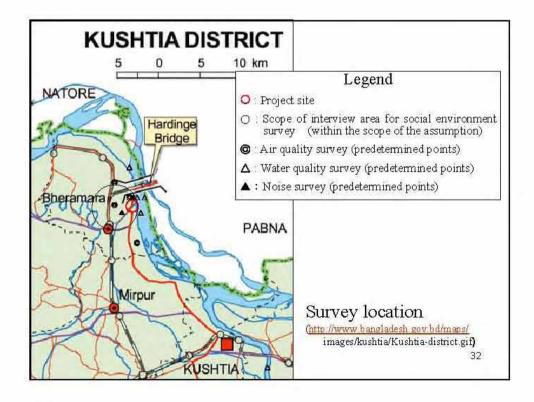

#### 1) Air quality

• The data collection will be conducted at 4 sampling points around the project site in the residential area once respectively in June and August.

#### 2) River water quality

 The data collection will be conducted at 4 sampling points in the river once respectively in June and August.

#### <u>3) Noise</u>

 Noise level will be measured at 2 sampling points consecutively for 24 hours in the residential area.

#### 2) Fish and Stream organism

- · Document investigation
- · Interview survey
- Catch by fishermen (if possible)

Target: Around 200 households including about 50 households that might relocate.

1) Household and Population

2) Ethnic minorities

3) Family structure

4) Land / housing price

5) Income

6) Utilization of underground /river water

7) Others

The survey will be conducted in June. As the result, additional survey might be conducted.