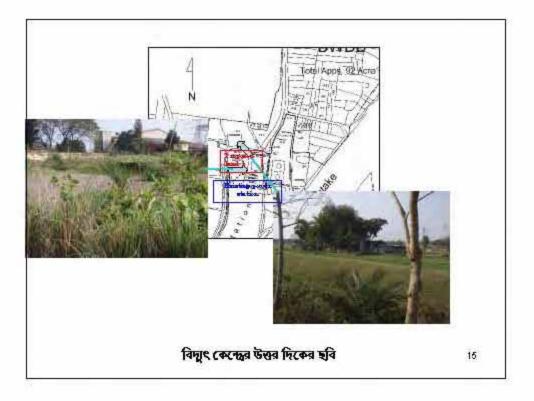

| Installation site for<br>the new power<br>facilities | North side of the existing power station                                          | North-east side of the<br>existing power station |
|------------------------------------------------------|-----------------------------------------------------------------------------------|--------------------------------------------------|
| Proprietor                                           | BPDB                                                                              | BWDB                                             |
| Residents residing on<br>site                        | Power station staff<br>members reside on the<br>site, no residents<br>relocations | staff reside on the                              |
| Size of the site                                     | The layout of facilities is limited.                                              | The layout of<br>facilities is flexibility.      |