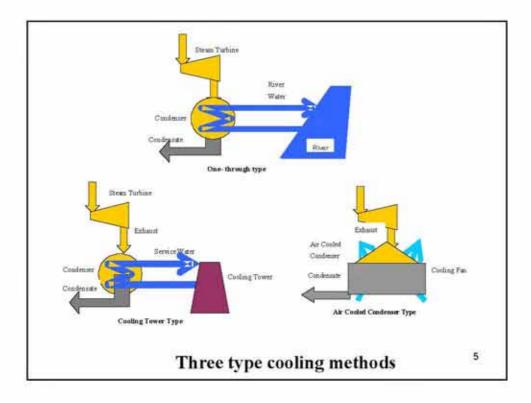

#### THE STUDY ON Bheramara 450MW COMBINED CYCLE POWER STATION IN BANGLADESH

Environmental and social consideration

Project Overview

2

| Cooling<br>methods        | One-through method<br>using river water                | Using cooling<br>tower                                              | Air cooled<br>condenser |
|---------------------------|--------------------------------------------------------|---------------------------------------------------------------------|-------------------------|
| Types of cooling<br>media | River water                                            | Freshwater (River<br>water or<br>Underground<br>water)              | Air                     |
| Cooling rate              | The best efficiency                                    | Lower efficiency<br>than One-through<br>method                      |                         |
| Thermal effluent          | Generated                                              | Hardly generated<br>(generated when<br>exchanging cooling<br>water) | Not generated           |
| Noise                     | The noise source is<br>only the pumping<br>equipments. | Other than<br>pumping equipment,<br>cooling fan makes<br>loud noise | pumping                 |

| Cooling                 | One-through method                  | Using cooling                  | Air cooled  |
|-------------------------|-------------------------------------|--------------------------------|-------------|
| methods                 | using river water                   | tower                          | condenser   |
| ivil<br>ngineering cost | Lower than the air cooled condenser | Same as one-<br>through method | The highest |
| daintenance             | Lower than the air                  | Same as one-                   | The highest |
| nd running cost         | cooled condenser                    | through method                 |             |
|                         |                                     |                                |             |

| কুলিং মেথড                   | ওয়ান প্র                | কুলিং টাওয়ার                                  | এয়ার কুলড কন্ডেলার                     |
|------------------------------|--------------------------|------------------------------------------------|-----------------------------------------|
| কুলিং মিডিয়া                | নদীৰ পালি                | ফ্রেম্শ পানি (নদীর<br>পানি বা ডূর্গর্ভস্থ পানি | ৰায়ু                                   |
| কুলিং রেট<br>(এফিলিয়েন্সি ) | সর্বোচ্চ                 | নাঝামাঝি                                       | ঁসর্ব নিম্ব                             |
| তাপীয় বৰ্জ                  | তৈরী হয়                 | কদাচিৎ তৈরী হয়                                | তৈরী হয় না                             |
| শব্দ                         | কেবলমাত্র পান্সিং        | গাম্পিং ইকুইপনেন্ট                             | পান্সিং ইকুইপমেন্ট                      |
|                              | ইকুইগমেন্ট শব্দের<br>উৎল | ছাড়াও কুলিং Fan<br>উচ্চ শব্দ তৈৰী কৰে         | ছাড়াও কুলিং Fan<br>উচ্চ শব্দ তৈয়ী করে |

| কুল্মি মেথড                | ওয়ান প্র                             | কুলিং টাওয়ার   | এয়ার কুলড<br>কন্ডেলার |  |
|----------------------------|---------------------------------------|-----------------|------------------------|--|
| পুরঃ কৌশল ধরচ              | এয়ার কুলড কন্ডেন্সারের<br>তুলনায় কম | ওয়ান ধুর মতই   | স্ব্রোচ্চ              |  |
| মেন্টেনেন্স ও<br>রানিং খরচ | এয়ার কুলড কন্ডেলারের<br>তুলনায় কম   | ওয়ান ব্রুর মতই | স্বর্বাচ্চ             |  |