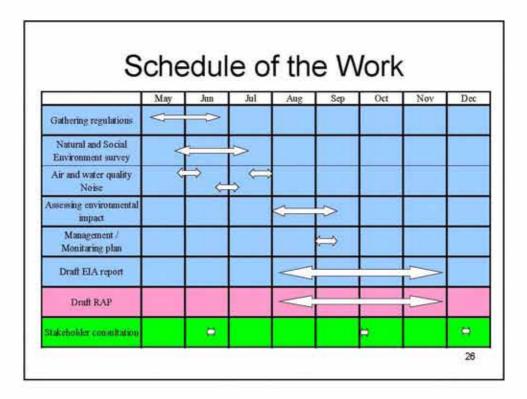

#### 1) Air quality

• The data collection will be conducted at 4 sampling points around the project site in the residential area once respectively in June and August.

#### 2) River water quality

 The data collection will be conducted at 4 sampling points in the river once respectively in June and August.

#### <u>3) Noise</u>

 Noise level will be measured at 2 sampling points consecutively for 24 hours in the residential area.

#### 1) Terrestrial Flora and Fauna

- Document investigation
- Interview survey

#### 2) Fish and Stream organism

- · Document investigation
- · Interview survey
- Catch by fishermen (if possible)

Target: Around 200 households including about 50 households that might relocate.

1) Household and Population

2) Ethnic minorities

3) Family structure

4) Land / housing price

5) Income

6) Utilization of underground /river water

7) Others

The survey will be conducted in June. As the result, additional survey might be conducted.