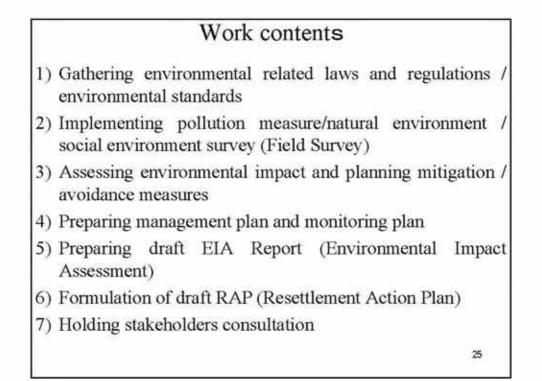

#### 1) Air quality

• The data collection will be conducted at 4 sampling points around the project site in the residential area once respectively in June and August.

#### 2) River water quality

 The data collection will be conducted at 4 sampling points in the river once respectively in June and August.

#### <u>3) Noise</u>

 Noise level will be measured at 2 sampling points consecutively for 24 hours in the residential area.

#### 1) Terrestrial Flora and Fauna

- Document investigation
- Interview survey

#### 2) Fish and Stream organism

- · Document investigation
- · Interview survey
- Catch by fishermen (if possible)

Target: Around 200 households including about 50 households that might relocate.

1) Household and Population

2) Ethnic minorities

3) Family structure

4) Land / housing price

5) Income

6) Utilization of underground /river water

7) Others

The survey will be conducted in June. As the result, additional survey might be conducted.