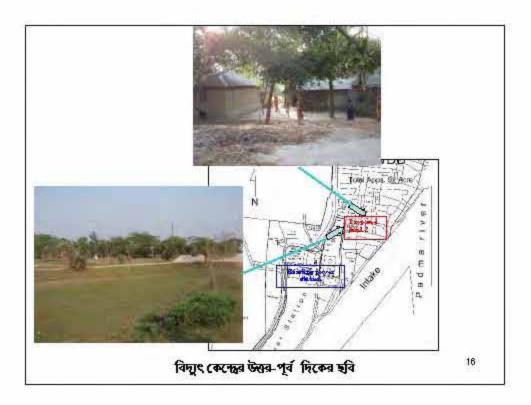

| Installation site for<br>the new power<br>facilities | North side of the existing power station                                          | North-east side of the<br>existing power station |
|------------------------------------------------------|-----------------------------------------------------------------------------------|--------------------------------------------------|
| Proprietor                                           | BPDB                                                                              | BWDB                                             |
| Residents residing on<br>site                        | Power station staff<br>members reside on the<br>site, no residents<br>relocations | staff reside on the                              |
| Size of the site                                     | The layout of facilities is limited.                                              | The layout of<br>facilities is flexibility.      |