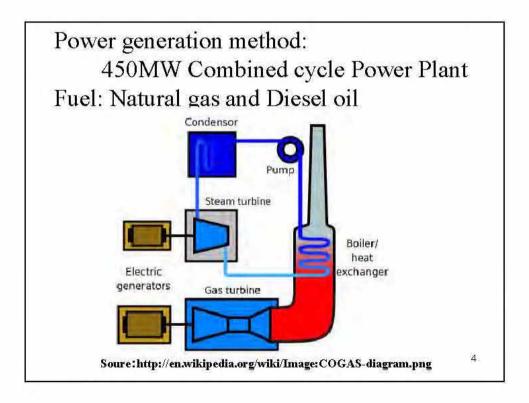

Feasibility Study on Bheramara 450MW Combined Cycle Power Station

#### THE STUDY ON Bheramara 450MW COMBINED CYCLE POWER STATION IN BANGLADESH

Environmental and social consideration

Project Overview

2

| Cooling<br>methods        | One-through method<br>using river water                | Using cooling<br>tower                                              | Air cooled<br>condenser |
|---------------------------|--------------------------------------------------------|---------------------------------------------------------------------|-------------------------|
| Types of cooling<br>media | River water                                            | Freshwater (River<br>water or<br>Underground<br>water)              | Air                     |
| Cooling rate              | The best efficiency                                    | Lower efficiency<br>than One-through<br>method                      |                         |
| Thermal effluent          | Generated                                              | Hardly generated<br>(generated when<br>exchanging cooling<br>water) | Not generated           |
| Noise                     | The noise source is<br>only the pumping<br>equipments. | Other than<br>pumping equipment,<br>cooling fan makes<br>loud noise | pumping                 |