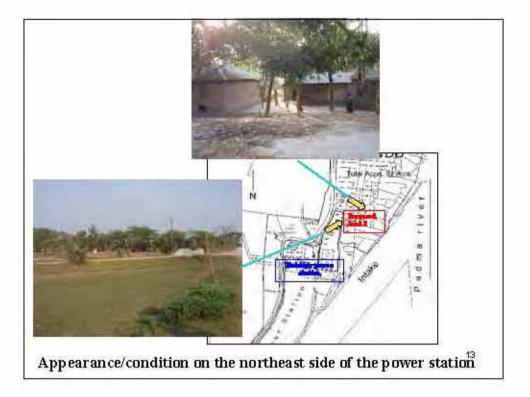

| Installation site for<br>the new power<br>facilities | North side of the existing power station                                          | North-east side of the<br>existing power station |
|------------------------------------------------------|-----------------------------------------------------------------------------------|--------------------------------------------------|
| Proprietor                                           | BPDB                                                                              | BWDB                                             |
| Residents residing on<br>site                        | Power station staff<br>members reside on the<br>site, no residents<br>relocations | staff reside on the                              |
| Size of the site                                     | The layout of facilities is limited.                                              | The layout of<br>facilities is flexibility.      |