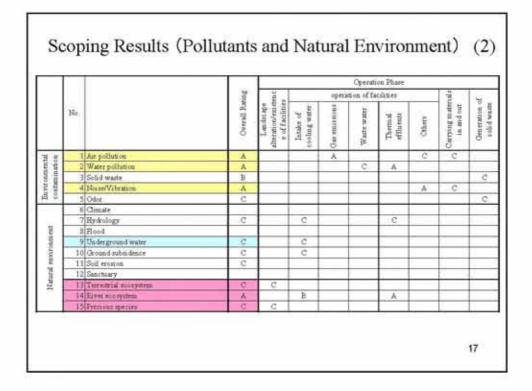

|                   | 1    |                                                                                                                 |                | 1                                                     |                            |             | Operate     | on Phare |        |                                  |                              |
|-------------------|------|-----------------------------------------------------------------------------------------------------------------|----------------|-------------------------------------------------------|----------------------------|-------------|-------------|----------|--------|----------------------------------|------------------------------|
|                   |      |                                                                                                                 | . 19           | 8                                                     | H                          | opera       | tion of fa  | cilities |        | -2                               |                              |
| 34                | 340  | No                                                                                                              | Overall Rating | Landscape<br>diteration/enutration<br>e of facilities | Intake of<br>cooling water | Gas mirnons | Watte water | Thermod  | Others | Carrying materials<br>in and out | Generation of<br>solid warte |
| -                 | 16   | Involuntary resident resettlement                                                                               | A              | A                                                     |                            |             |             |          |        | -                                |                              |
|                   | 17   | Employment (Levelshood                                                                                          | C              | C                                                     |                            |             |             | C        |        | 1                                |                              |
|                   |      | Local economy                                                                                                   | C:             | C                                                     |                            |             |             |          |        |                                  |                              |
|                   | 20   | Landutilization                                                                                                 |                | -                                                     | 1                          |             |             |          | _      |                                  |                              |
|                   | 22   | Social infrastructure/service facilities                                                                        | C              |                                                       |                            |             |             |          |        | C                                |                              |
|                   | 23   | Biver traffic                                                                                                   | C              | C                                                     |                            |             |             |          |        |                                  |                              |
|                   | 24   | Landtraffic                                                                                                     | C              |                                                       |                            |             |             |          | _      | C                                |                              |
| Đ.                | - 25 | Sanitation                                                                                                      | C              | C                                                     |                            |             |             |          |        | 1                                |                              |
| Social motionment | 31   | Basks for infectious direases such as<br>(HIV/AIDS)                                                             | c              | c                                                     |                            |             |             |          |        |                                  |                              |
| ŧ.                | 26   | Local custom                                                                                                    |                |                                                       |                            | -           |             |          |        |                                  |                              |
| Social            | 27   | Burden on vulnerable<br>groups(women, zhildren, aged, impoverished,<br>minoritien, indegenous people unif such) | A              | A                                                     |                            |             |             |          |        |                                  |                              |
|                   | 28   | Uneven distribution of benefit and<br>locs(damage)                                                              | в              | ъ                                                     |                            |             |             |          |        |                                  |                              |
|                   | 30   | Unlization/Right of water                                                                                       | В              | В                                                     | ¢.                         |             |             |          |        |                                  |                              |
|                   | 32   | Oultural heritage                                                                                               |                |                                                       |                            | 1           |             |          |        |                                  |                              |
|                   | 33   | Landroape                                                                                                       | C              | C                                                     | -                          | 1           |             |          |        | 1.                               |                              |
| and the           | 34   | Accident                                                                                                        | C:             |                                                       |                            |             |             |          | C      | C                                |                              |
| 8                 | 35   | Global warming                                                                                                  | в              |                                                       | 0-00                       | в           |             |          |        | 1                                | 19                           |

| Items                                   | Expected impacts                                                                                                                                                                                                                                             |  |  |
|-----------------------------------------|--------------------------------------------------------------------------------------------------------------------------------------------------------------------------------------------------------------------------------------------------------------|--|--|
| Noise / Vibration                       | Generation of noise vibration from construction and operation is expected.                                                                                                                                                                                   |  |  |
| River ecosystem                         | Impact to river ecosystem caused by water<br>temperature rise due to discharge of thermal<br>effluents may occur if the one- though type is<br>installed.                                                                                                    |  |  |
| Involuntary<br>resident<br>resettlement | Residents in the north-east side of the power<br>station need to relocate themselves if new power<br>facilities are to be constructed there. However,<br>study should be conducted to reveal the actual<br>condition because information on residents varies |  |  |
| Burden on<br>vulnerable groups          | Possible burden on vulnerable groups through<br>such reasons as resident relocation, employment<br>livelihood and sanitation. 22                                                                                                                             |  |  |

| Items                                                     | Expected impacts                                                                                                                                                                                                                                                                                                                                                                  |
|-----------------------------------------------------------|-----------------------------------------------------------------------------------------------------------------------------------------------------------------------------------------------------------------------------------------------------------------------------------------------------------------------------------------------------------------------------------|
| Uneven<br>distribution of<br>benefit and loss<br>(damage) | Stable electric supply will bring development to<br>the local economy, although, there is no direct<br>benefit to the project site area resulting in uneven<br>distribution of benefit. However, it will create<br>employment for construction workers and<br>operation staff at the time of construction and<br>increase business opportunities relating to the<br>power station |
| Utilization and right of water                            | <ul> <li>There will be an intake of cooling water if the one- though type is installed. However it does not affect the flow volume and water level which gives no impact to the use of agriculture water. The right of water should be given attention, though.</li> <li>Impact on fishery and agriculture water is expected due to the rise of water temperature.</li> </ul>     |