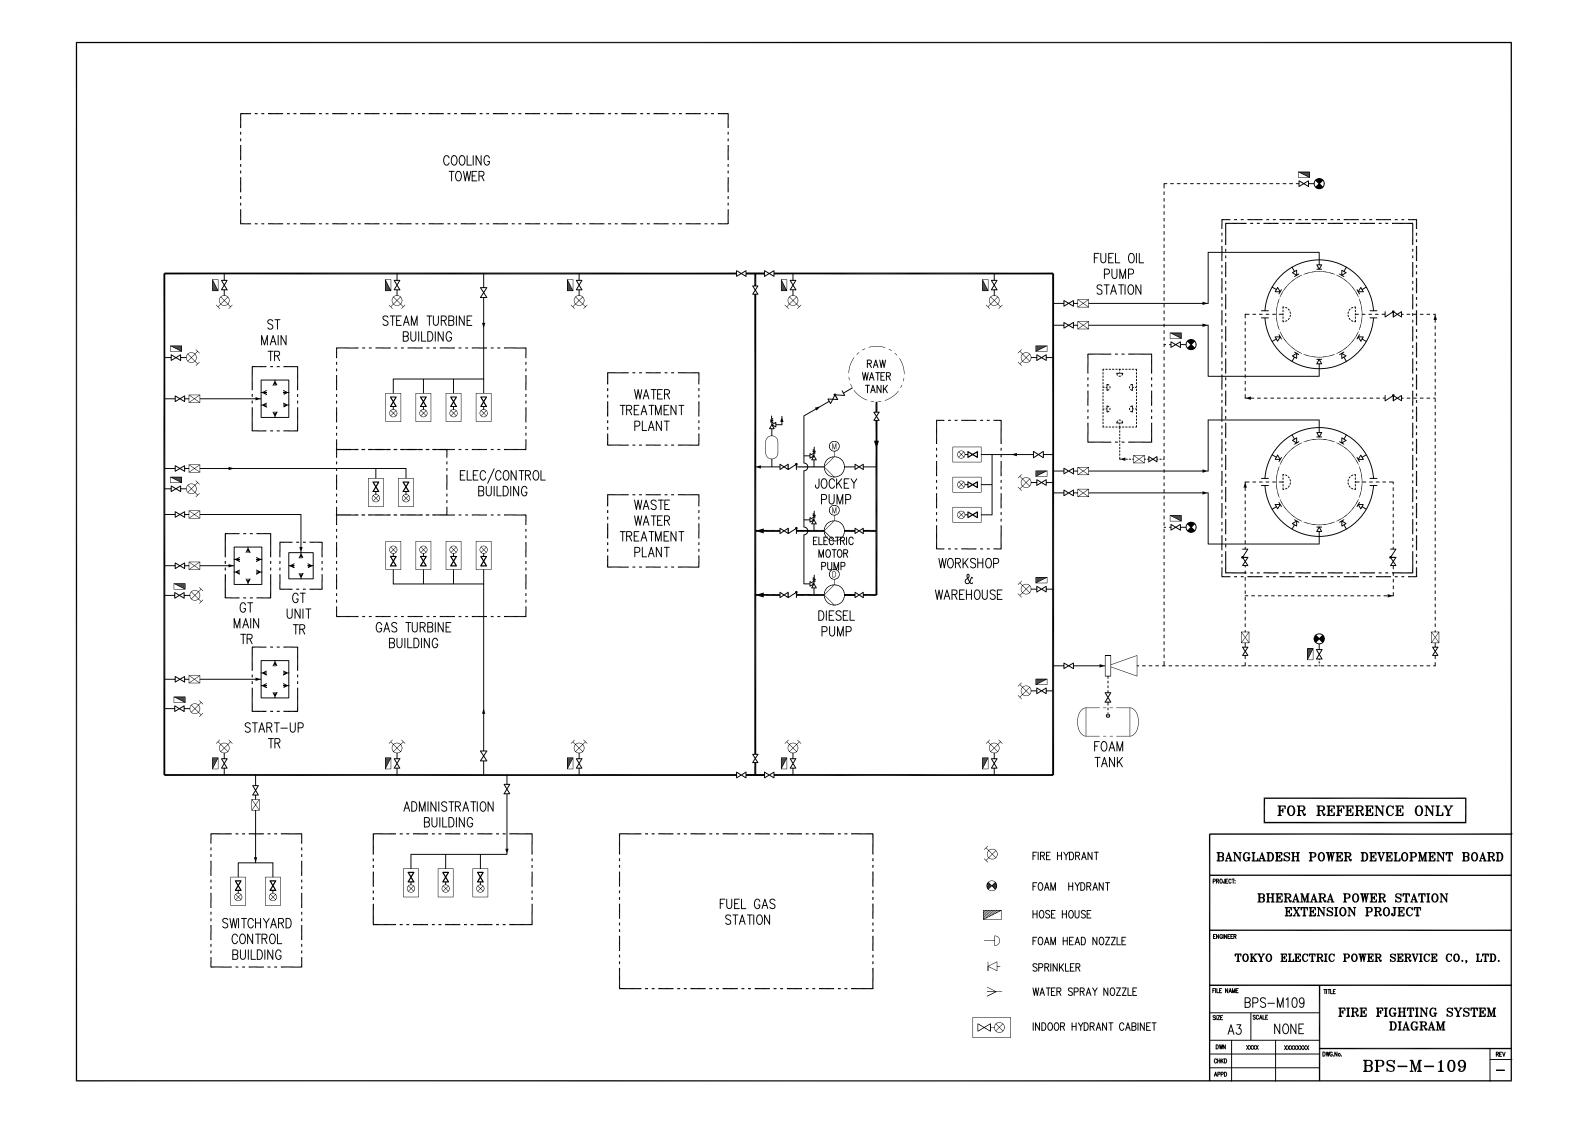

## Attachment 4 Drawings

- 1. Topographic Map of Bheramara Power Station Area (Key Map)
- 2. Plot Plan
- 3. General Arrangement Power Plant
- 4. Overall Flow Diagram Steam Water Cycle
- 5. Steam & Feed Water System Diagram
- 6. Closed Cooling Water System Diagram
- 7. Circulating Water System
- 8. Fuel Gas System Diagram
- 9. Water Treatment System Diagram
- 10. Waste Water Treatment System Diagram
- 11. Compressed Air System Diagram
- 12. Fire Fighting System Diagram
- 13. Key Single Line Diagram