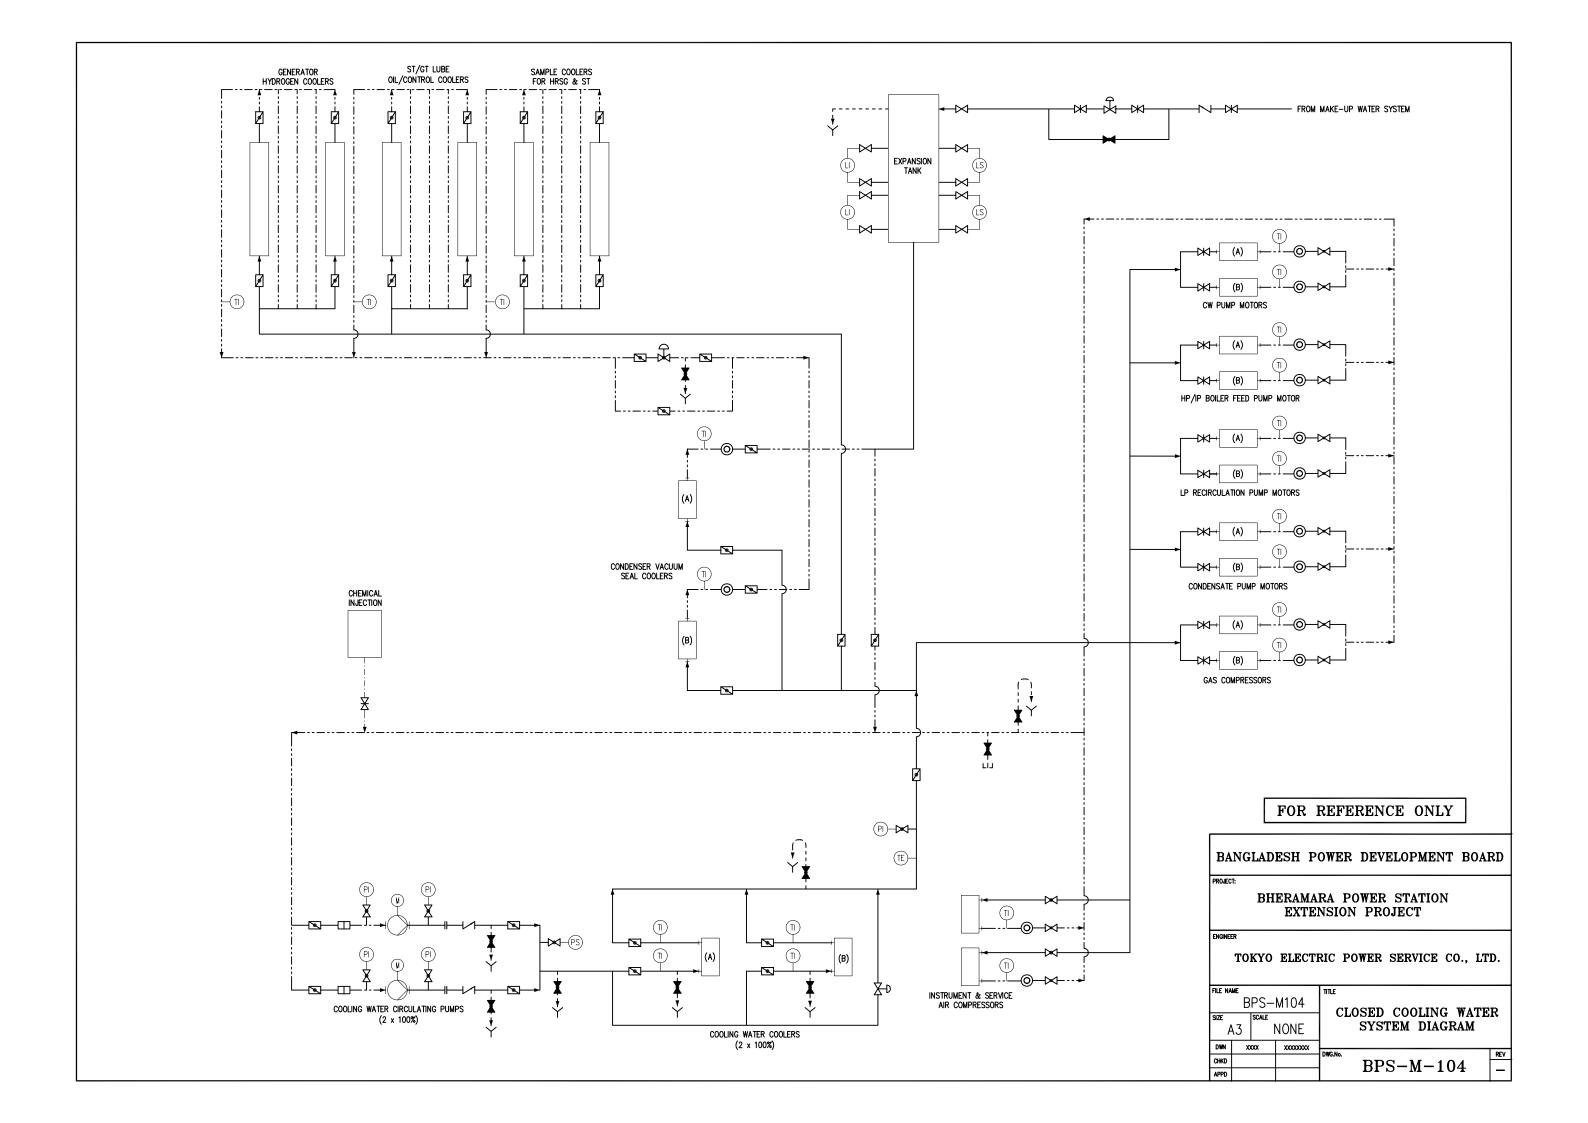

## Attachment 4 Drawings

- 1. Topographic Map of Bheramara Power Station Area (Key Map)
- 2. Plot Plan
- 3. General Arrangement Power Plant
- 4. Overall Flow Diagram Steam Water Cycle
- 5. Steam & Feed Water System Diagram
- 6. Closed Cooling Water System Diagram
- 7. Circulating Water System
- 8. Fuel Gas System Diagram
- 9. Water Treatment System Diagram
- 10. Waste Water Treatment System Diagram
- 11. Compressed Air System Diagram
- 12. Fire Fighting System Diagram
- 13. Key Single Line Diagram