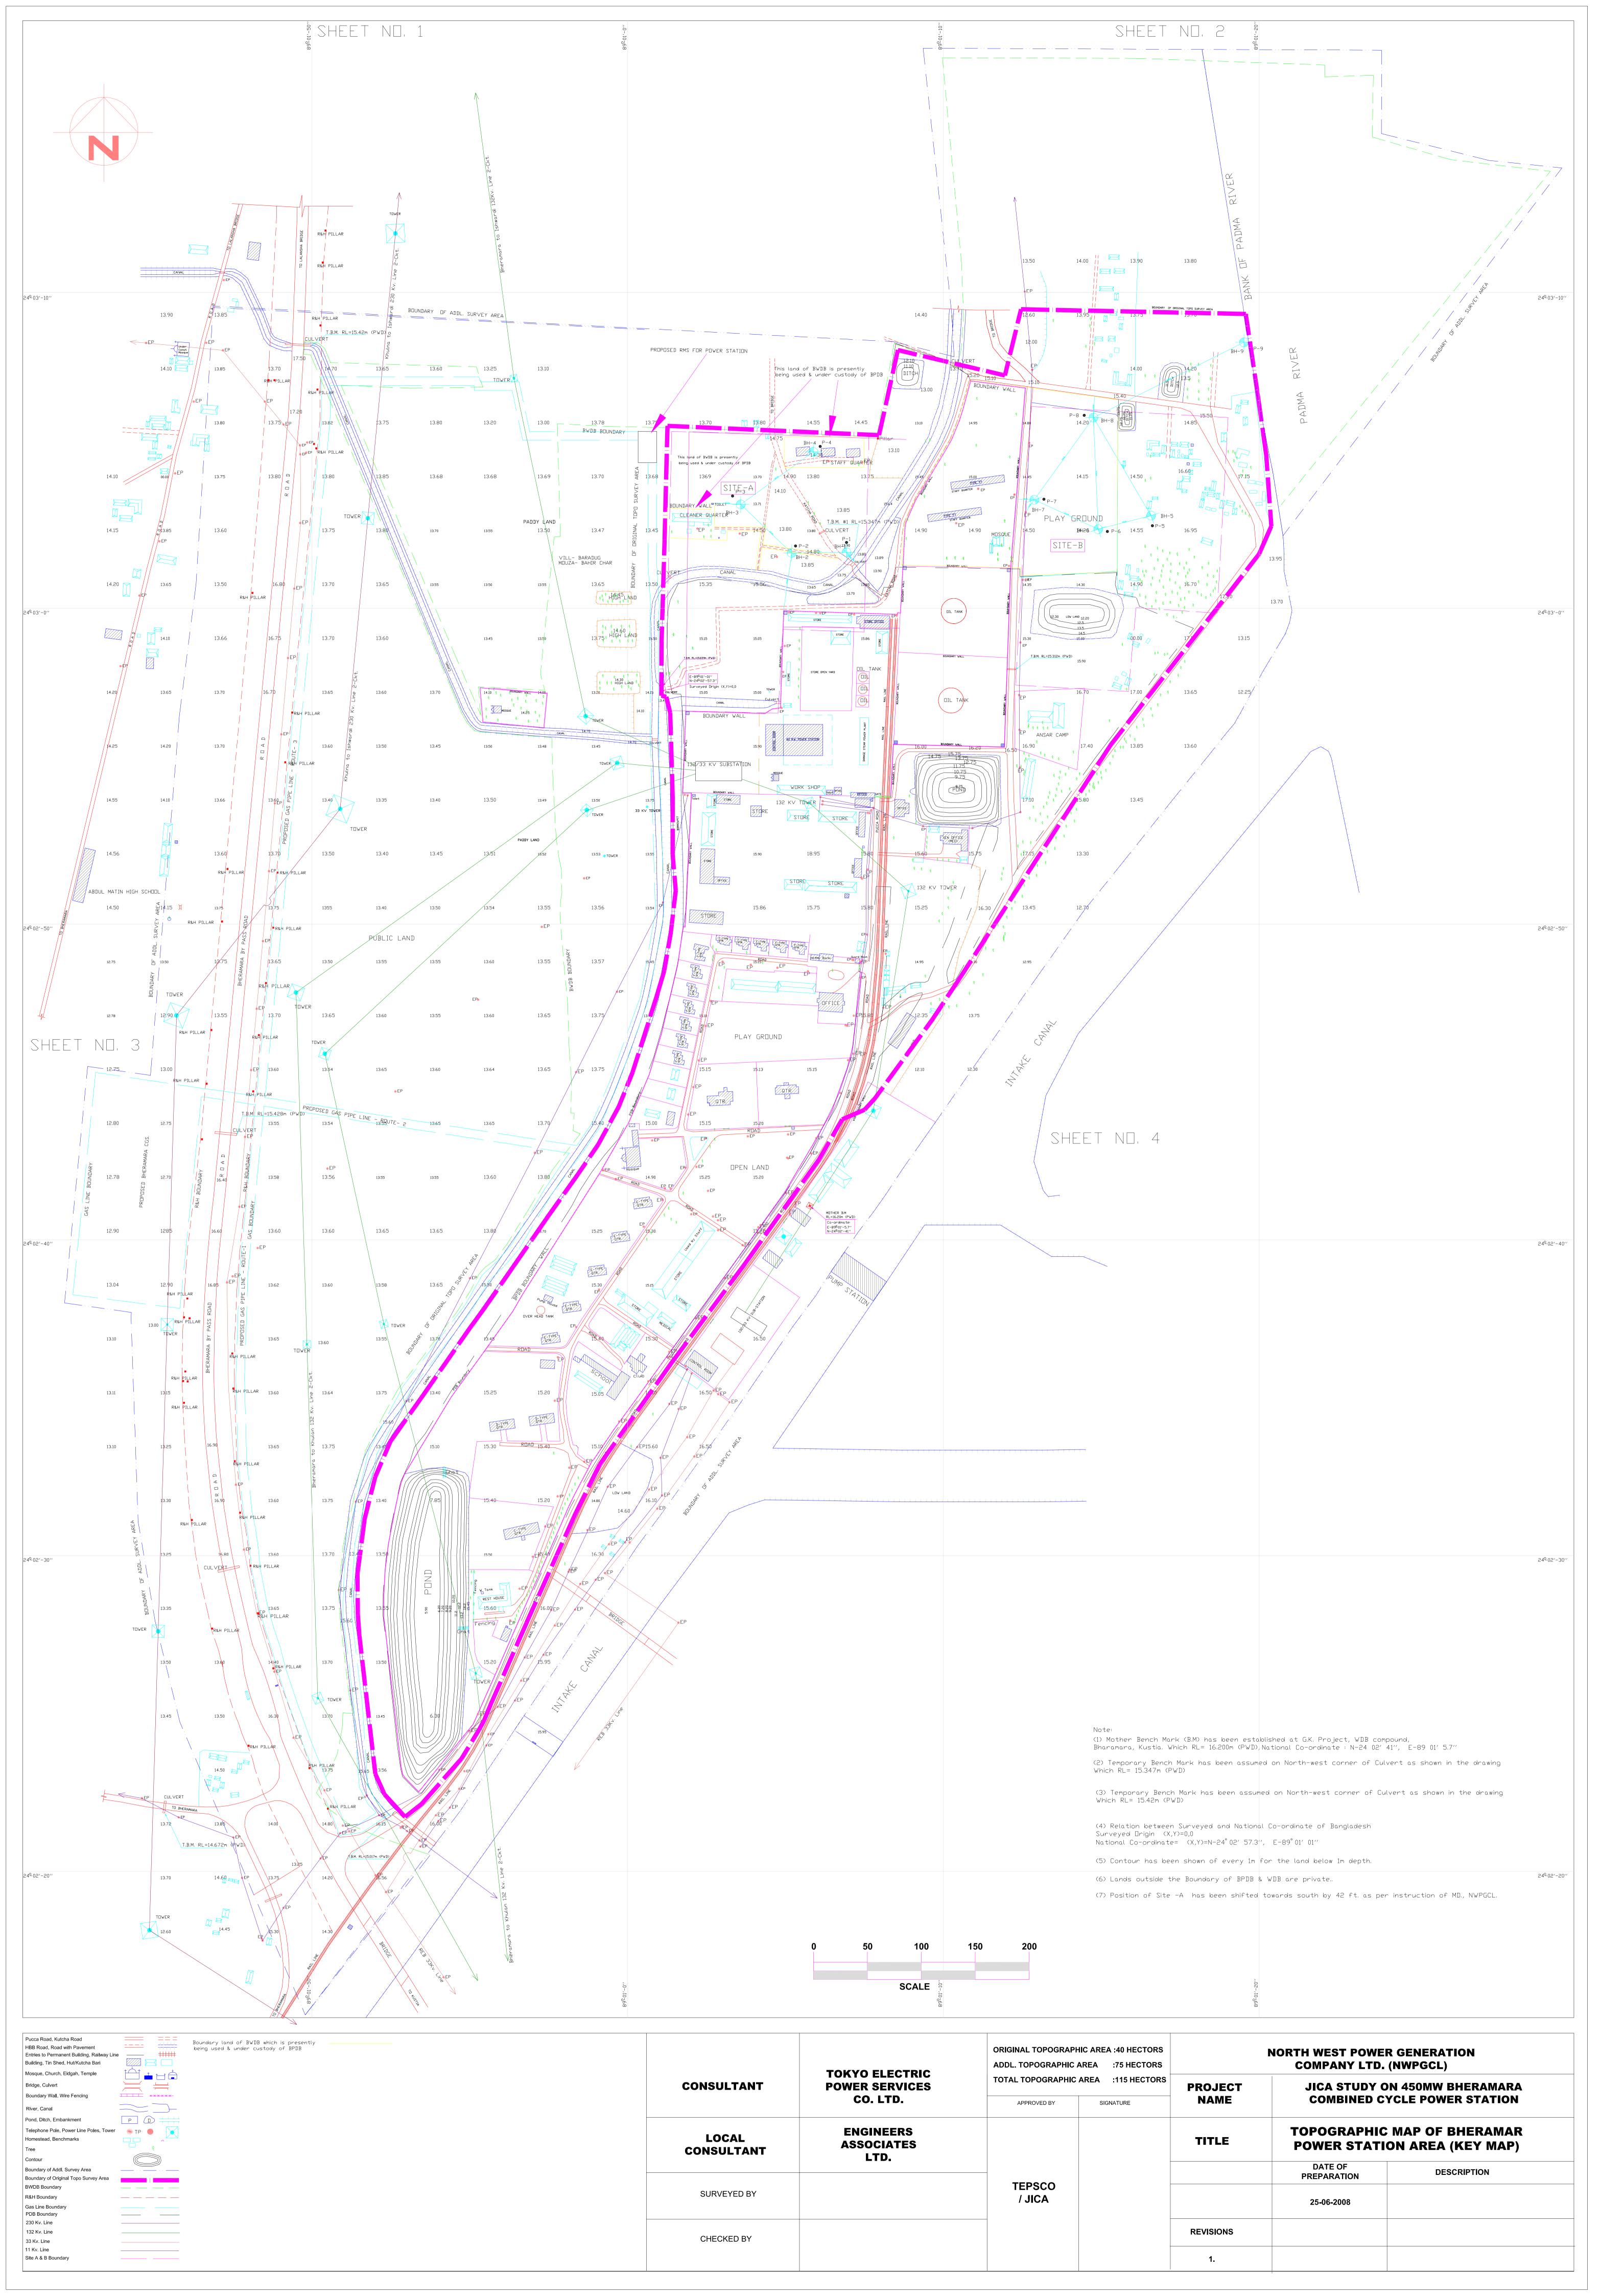

## Attachment 4 Drawings

- 1. Topographic Map of Bheramara Power Station Area (Key Map)
- 2. Plot Plan
- 3. General Arrangement Power Plant
- 4. Overall Flow Diagram Steam Water Cycle
- 5. Steam & Feed Water System Diagram
- 6. Closed Cooling Water System Diagram
- 7. Circulating Water System
- 8. Fuel Gas System Diagram
- 9. Water Treatment System Diagram
- 10. Waste Water Treatment System Diagram
- 11. Compressed Air System Diagram
- 12. Fire Fighting System Diagram
- 13. Key Single Line Diagram