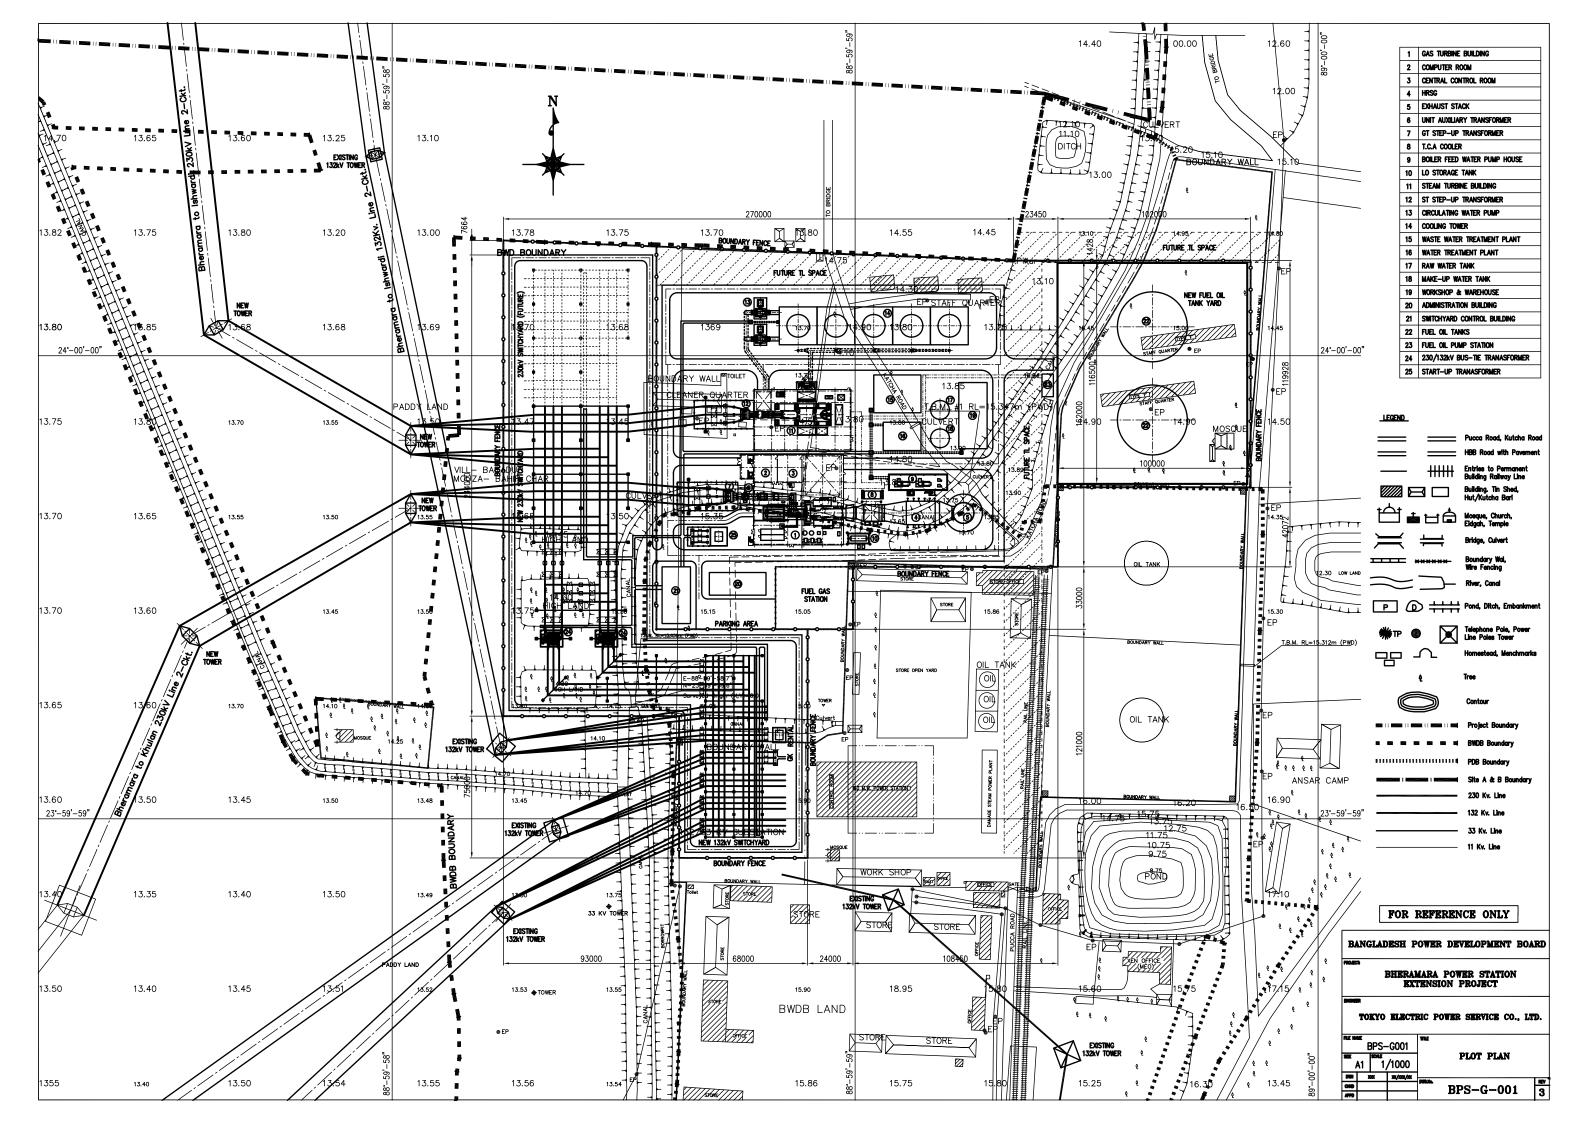

## Attachment 4 Drawings

- 1. Topographic Map of Bheramara Power Station Area (Key Map)
- 2. Plot Plan
- 3. General Arrangement Power Plant
- 4. Overall Flow Diagram Steam Water Cycle
- 5. Steam & Feed Water System Diagram
- 6. Closed Cooling Water System Diagram
- 7. Circulating Water System
- 8. Fuel Gas System Diagram
- 9. Water Treatment System Diagram
- 10. Waste Water Treatment System Diagram
- 11. Compressed Air System Diagram
- 12. Fire Fighting System Diagram
- 13. Key Single Line Diagram