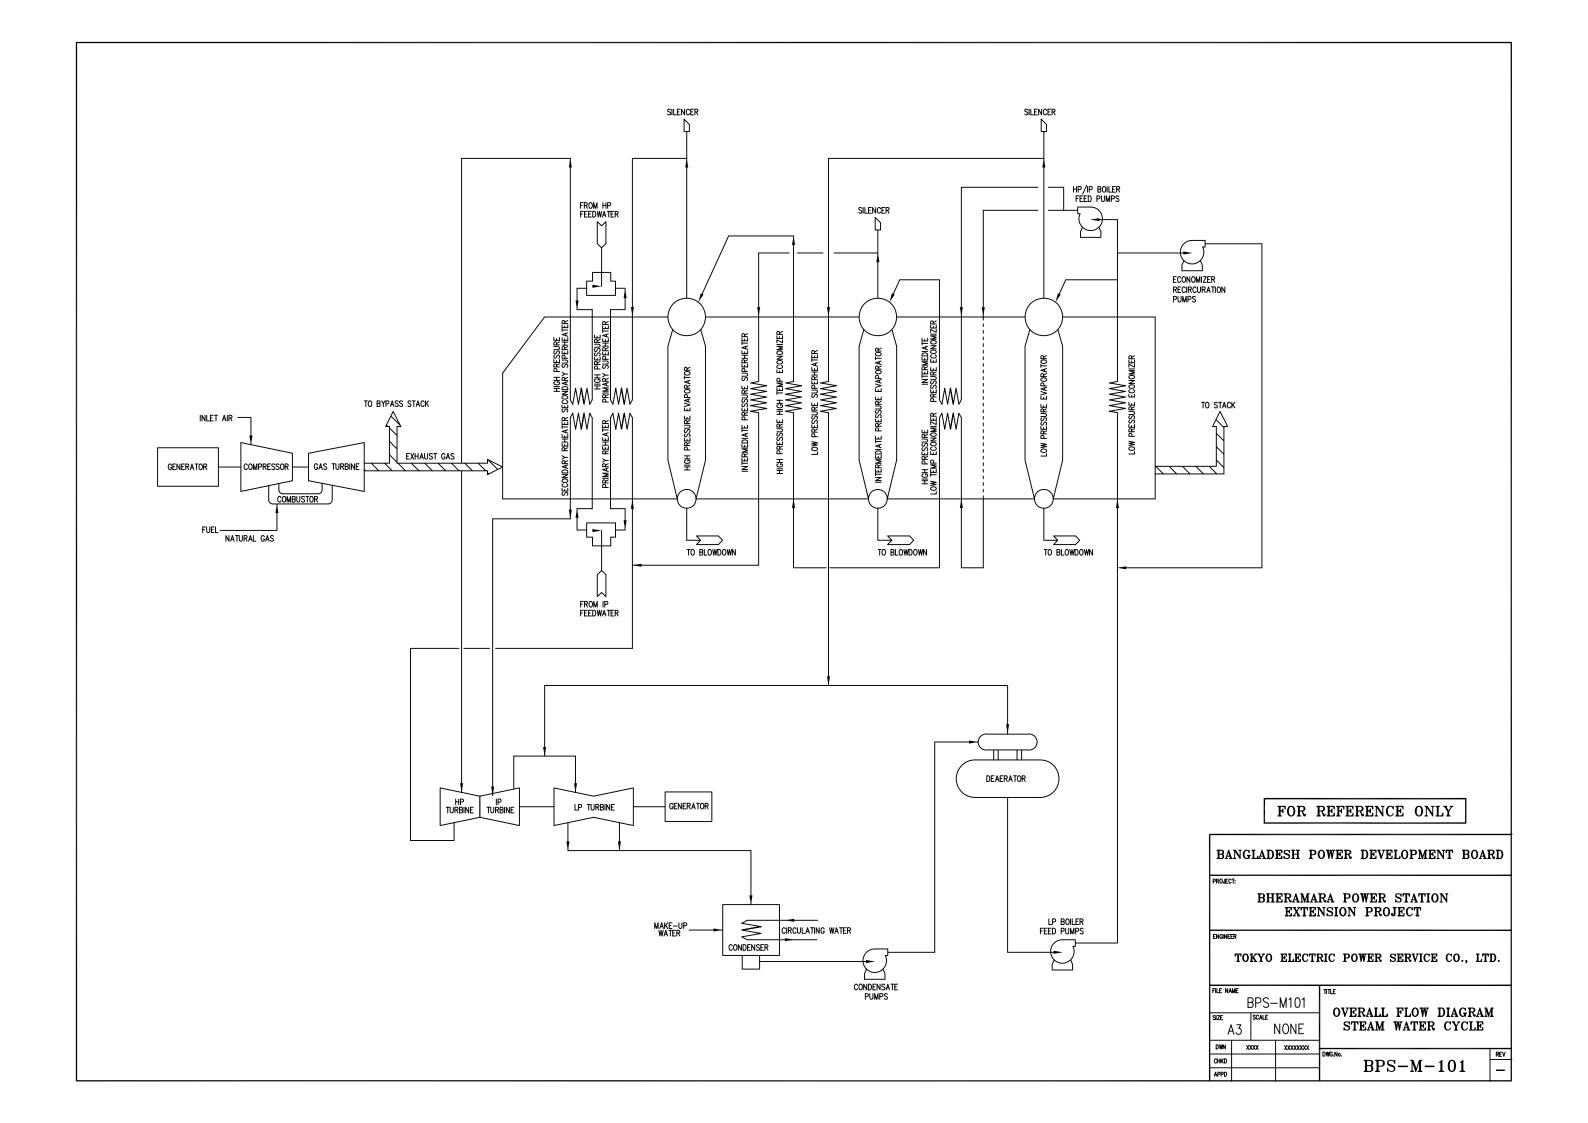

## Attachment 4 Drawings

- 1. Topographic Map of Bheramara Power Station Area (Key Map)
- 2. Plot Plan
- 3. General Arrangement Power Plant
- 4. Overall Flow Diagram Steam Water Cycle
- 5. Steam & Feed Water System Diagram
- 6. Closed Cooling Water System Diagram
- 7. Circulating Water System
- 8. Fuel Gas System Diagram
- 9. Water Treatment System Diagram
- 10. Waste Water Treatment System Diagram
- 11. Compressed Air System Diagram
- 12. Fire Fighting System Diagram
- 13. Key Single Line Diagram