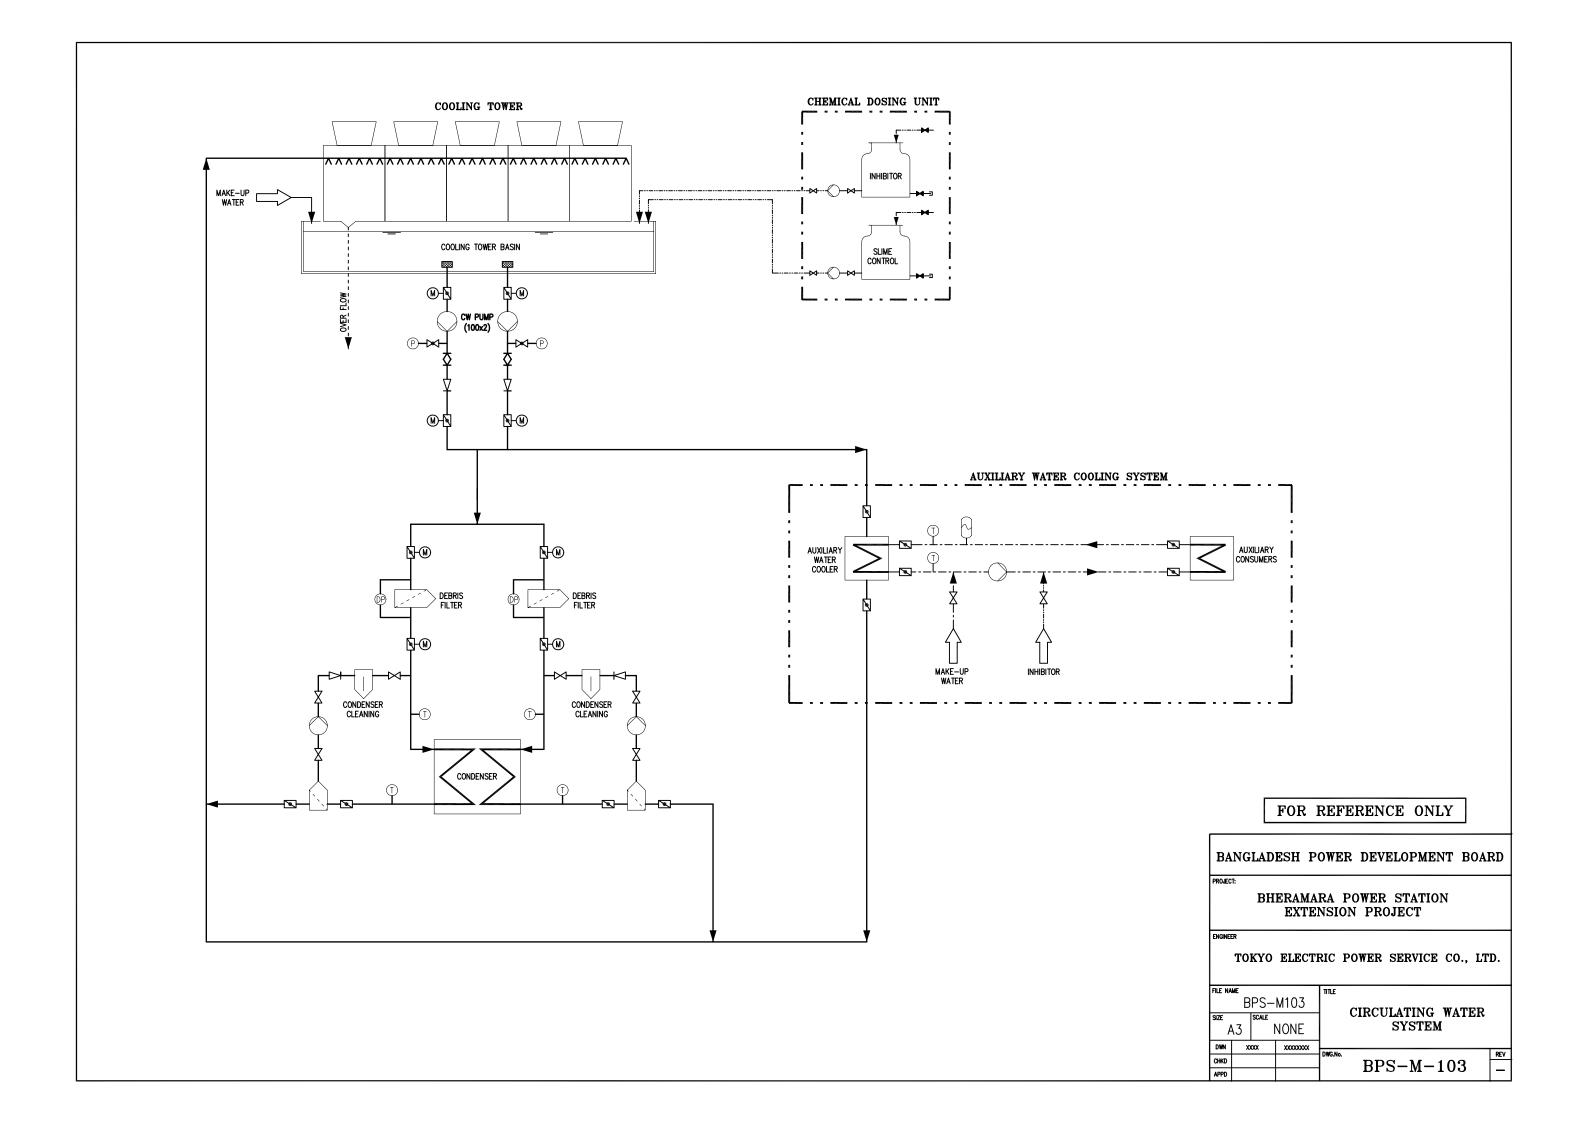

## Attachment 4 Drawings

- 1. Topographic Map of Bheramara Power Station Area (Key Map)
- 2. Plot Plan
- 3. General Arrangement Power Plant
- 4. Overall Flow Diagram Steam Water Cycle
- 5. Steam & Feed Water System Diagram
- 6. Closed Cooling Water System Diagram
- 7. Circulating Water System
- 8. Fuel Gas System Diagram
- 9. Water Treatment System Diagram
- 10. Waste Water Treatment System Diagram
- 11. Compressed Air System Diagram
- 12. Fire Fighting System Diagram
- 13. Key Single Line Diagram