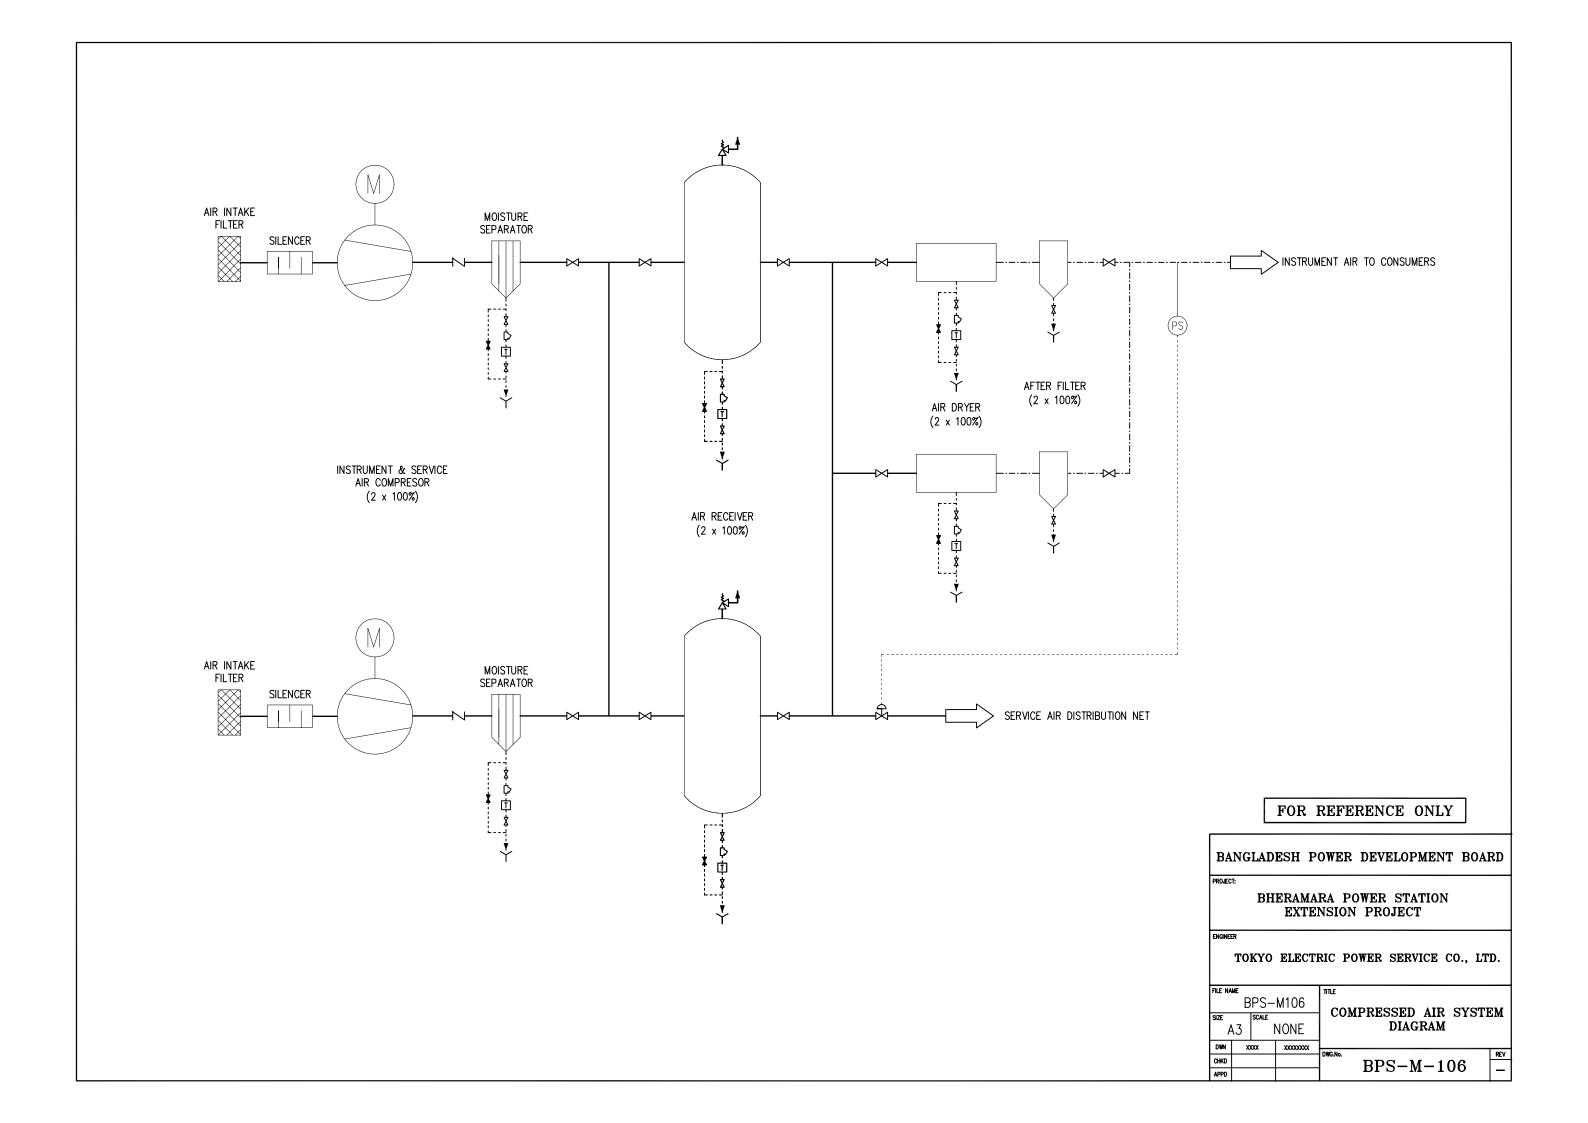

## Attachment 4 Drawings

- 1. Topographic Map of Bheramara Power Station Area (Key Map)
- 2. Plot Plan
- 3. General Arrangement Power Plant
- 4. Overall Flow Diagram Steam Water Cycle
- 5. Steam & Feed Water System Diagram
- 6. Closed Cooling Water System Diagram
- 7. Circulating Water System
- 8. Fuel Gas System Diagram
- 9. Water Treatment System Diagram
- 10. Waste Water Treatment System Diagram
- 11. Compressed Air System Diagram
- 12. Fire Fighting System Diagram
- 13. Key Single Line Diagram