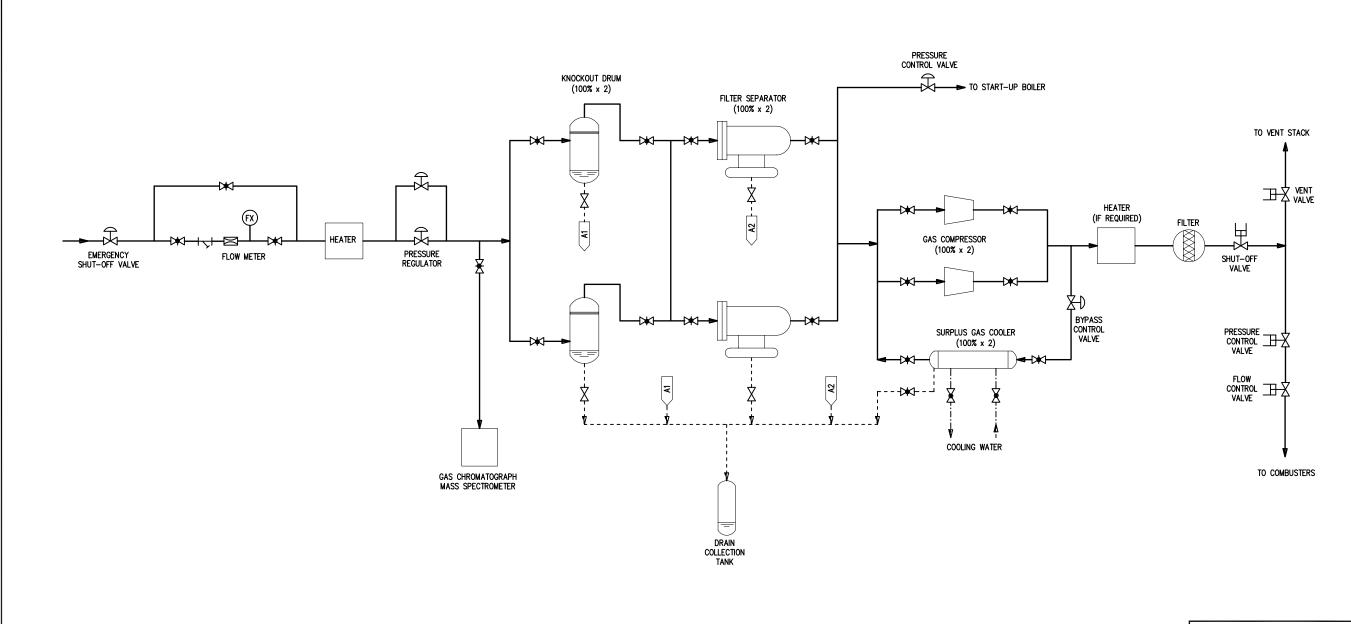

## Attachment 4 Drawings

- 1. Topographic Map of Bheramara Power Station Area (Key Map)
- 2. Plot Plan
- 3. General Arrangement Power Plant
- 4. Overall Flow Diagram Steam Water Cycle
- 5. Steam & Feed Water System Diagram
- 6. Closed Cooling Water System Diagram
- 7. Circulating Water System
- 8. Fuel Gas System Diagram
- 9. Water Treatment System Diagram
- 10. Waste Water Treatment System Diagram
- 11. Compressed Air System Diagram
- 12. Fire Fighting System Diagram
- 13. Key Single Line Diagram