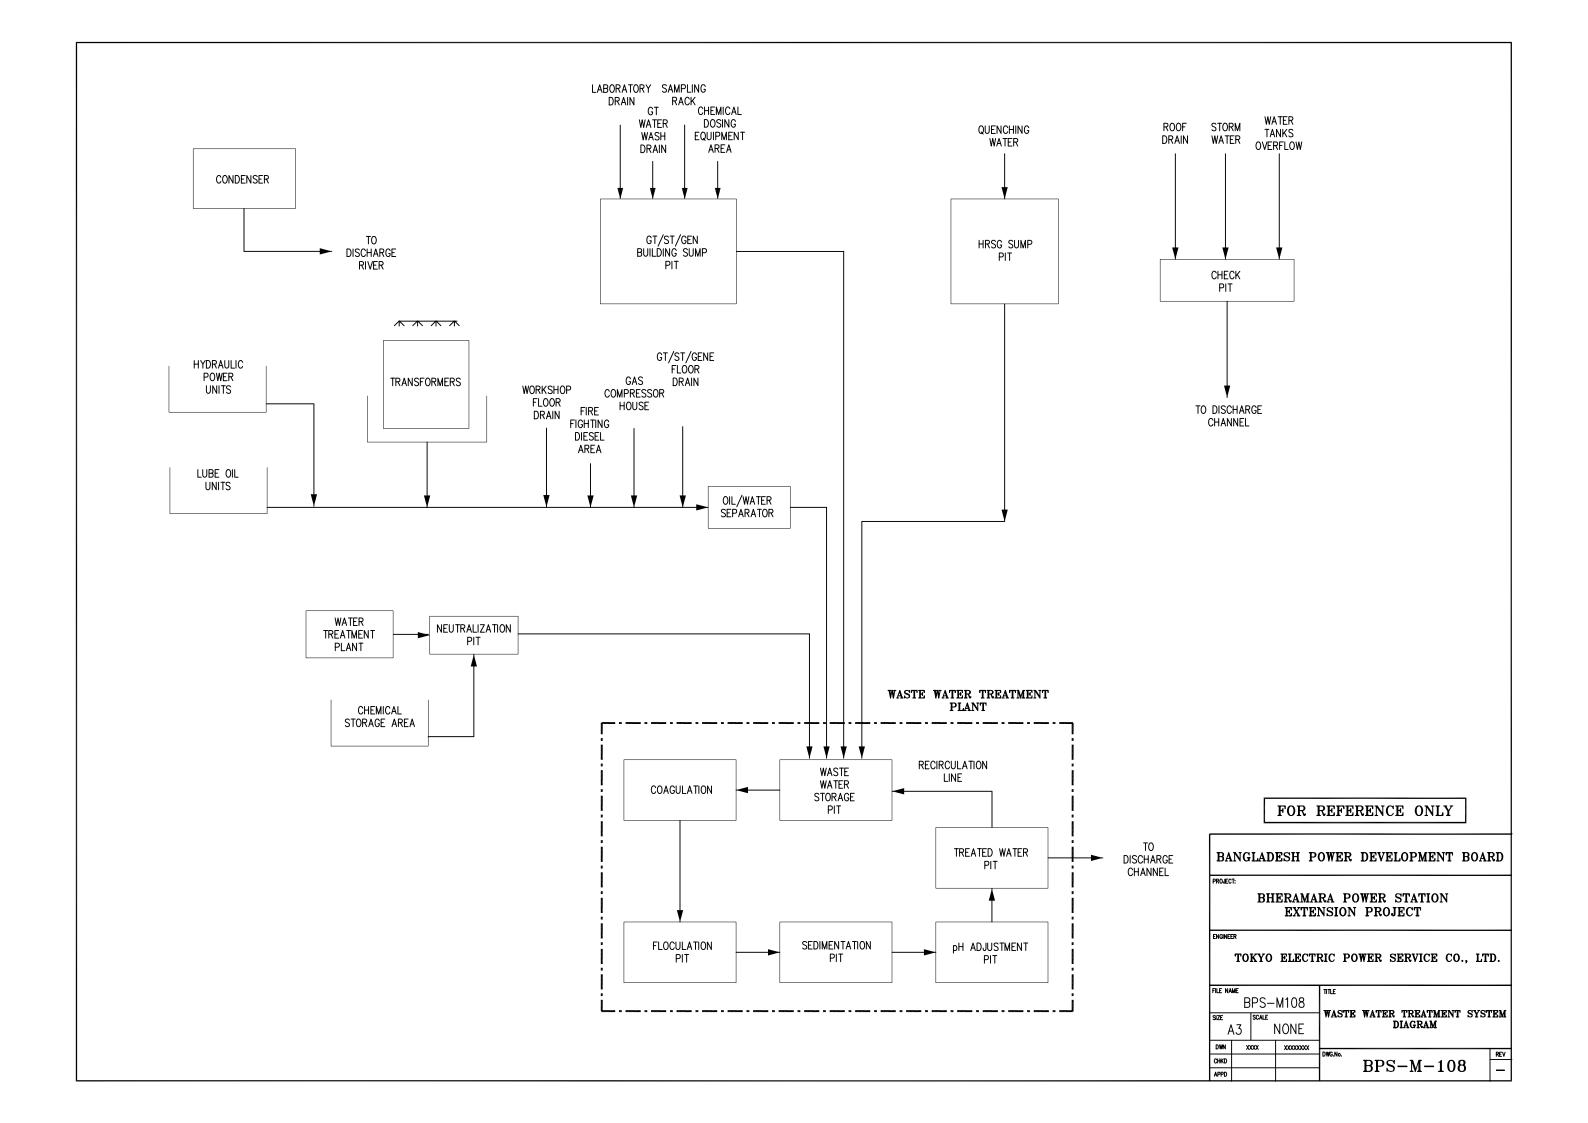

## Attachment 4 Drawings

- 1. Topographic Map of Bheramara Power Station Area (Key Map)
- 2. Plot Plan
- 3. General Arrangement Power Plant
- 4. Overall Flow Diagram Steam Water Cycle
- 5. Steam & Feed Water System Diagram
- 6. Closed Cooling Water System Diagram
- 7. Circulating Water System
- 8. Fuel Gas System Diagram
- 9. Water Treatment System Diagram
- 10. Waste Water Treatment System Diagram
- 11. Compressed Air System Diagram
- 12. Fire Fighting System Diagram
- 13. Key Single Line Diagram