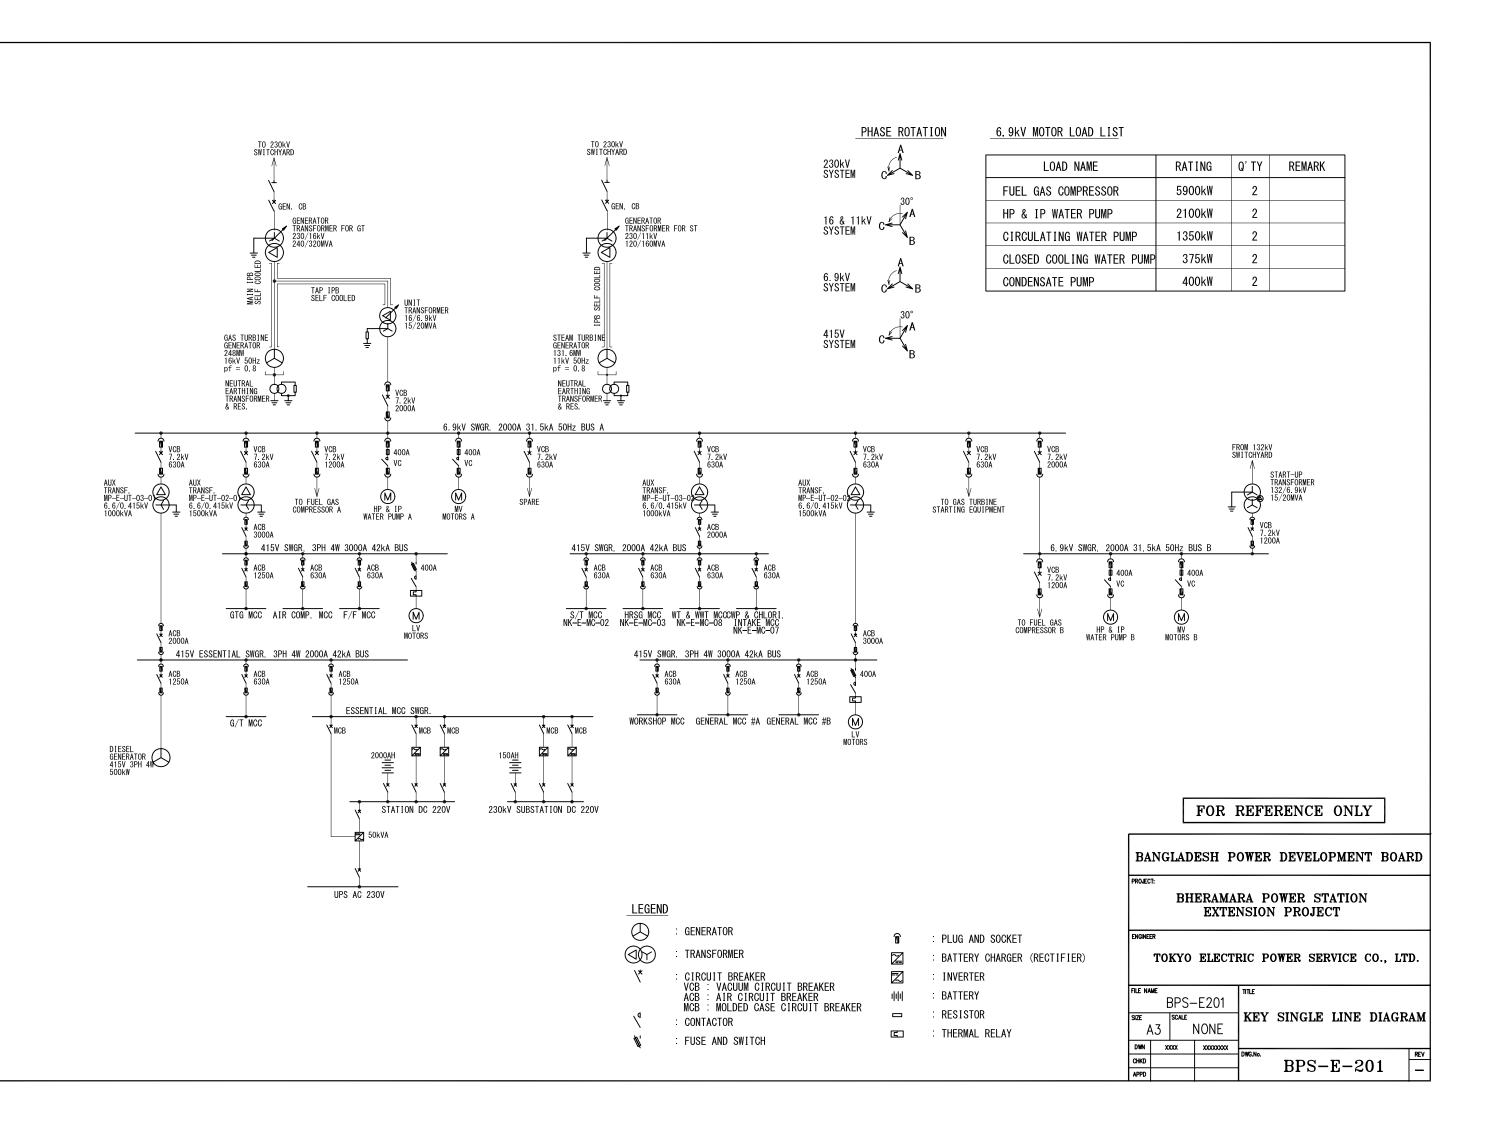

## Attachment 4 Drawings

- 1. Topographic Map of Bheramara Power Station Area (Key Map)
- 2. Plot Plan
- 3. General Arrangement Power Plant
- 4. Overall Flow Diagram Steam Water Cycle
- 5. Steam & Feed Water System Diagram
- 6. Closed Cooling Water System Diagram
- 7. Circulating Water System
- 8. Fuel Gas System Diagram
- 9. Water Treatment System Diagram
- 10. Waste Water Treatment System Diagram
- 11. Compressed Air System Diagram
- 12. Fire Fighting System Diagram
- 13. Key Single Line Diagram