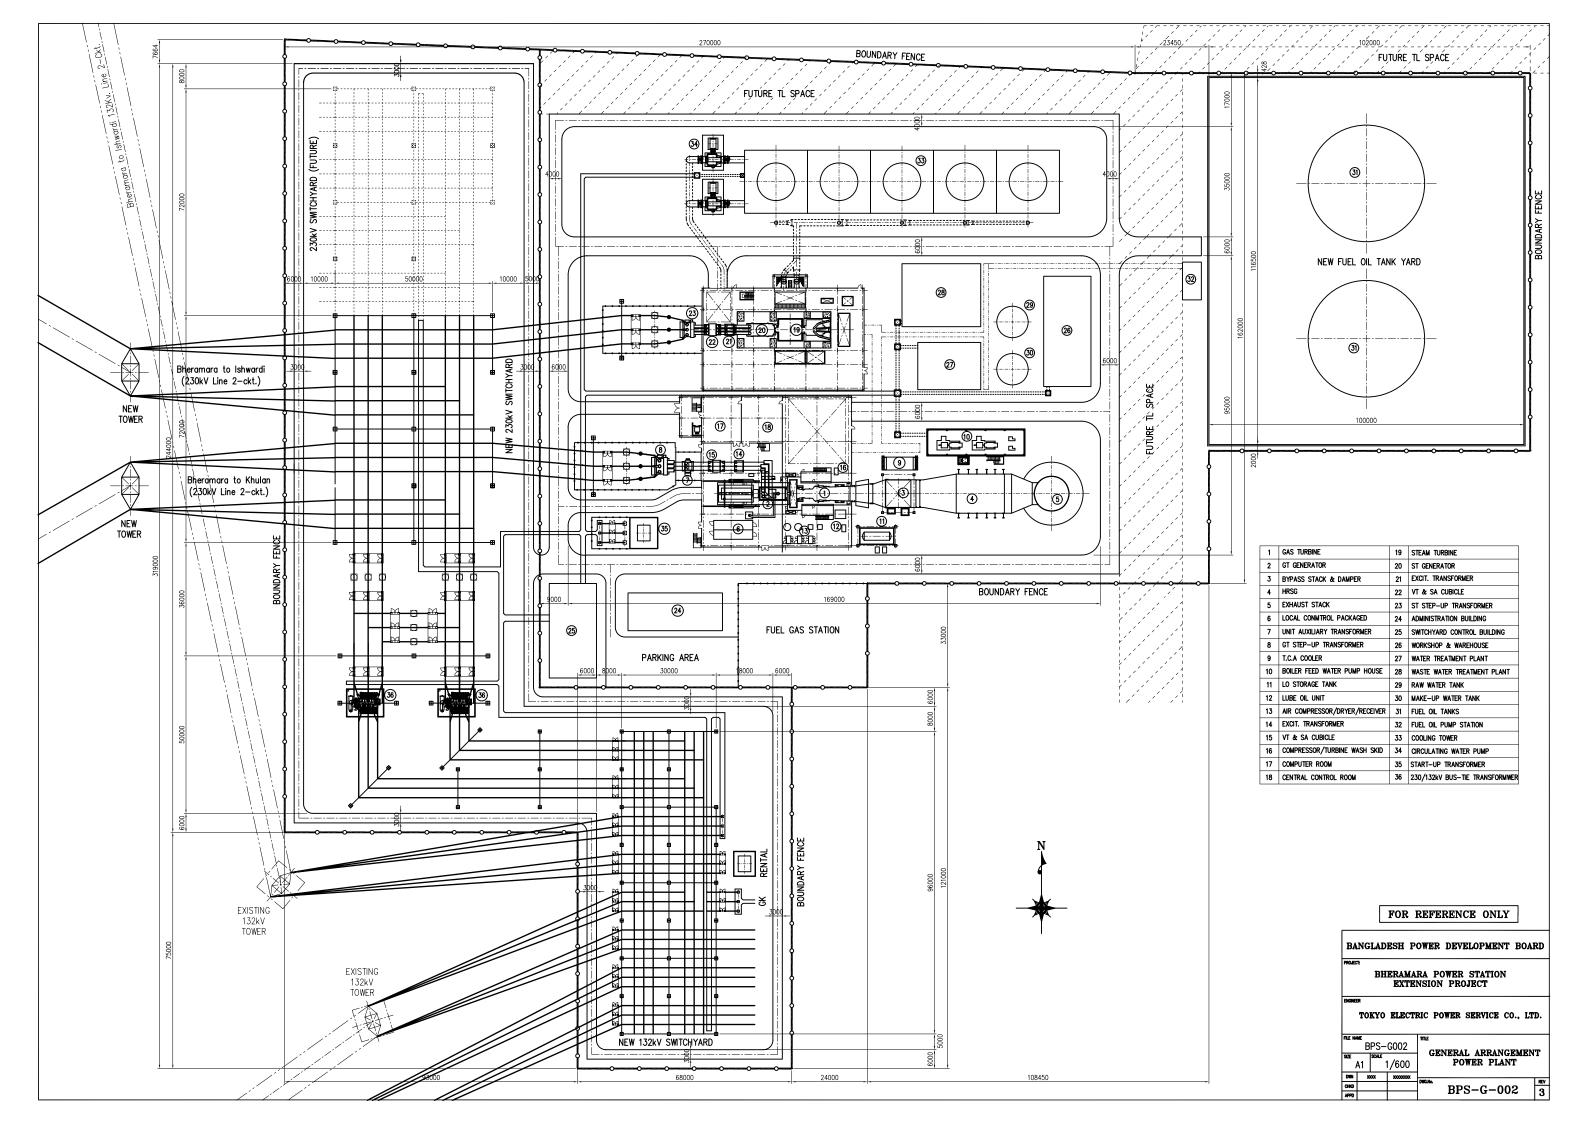

## Attachment 4 Drawings

- 1. Topographic Map of Bheramara Power Station Area (Key Map)
- 2. Plot Plan
- 3. General Arrangement Power Plant
- 4. Overall Flow Diagram Steam Water Cycle
- 5. Steam & Feed Water System Diagram
- 6. Closed Cooling Water System Diagram
- 7. Circulating Water System
- 8. Fuel Gas System Diagram
- 9. Water Treatment System Diagram
- 10. Waste Water Treatment System Diagram
- 11. Compressed Air System Diagram
- 12. Fire Fighting System Diagram
- 13. Key Single Line Diagram