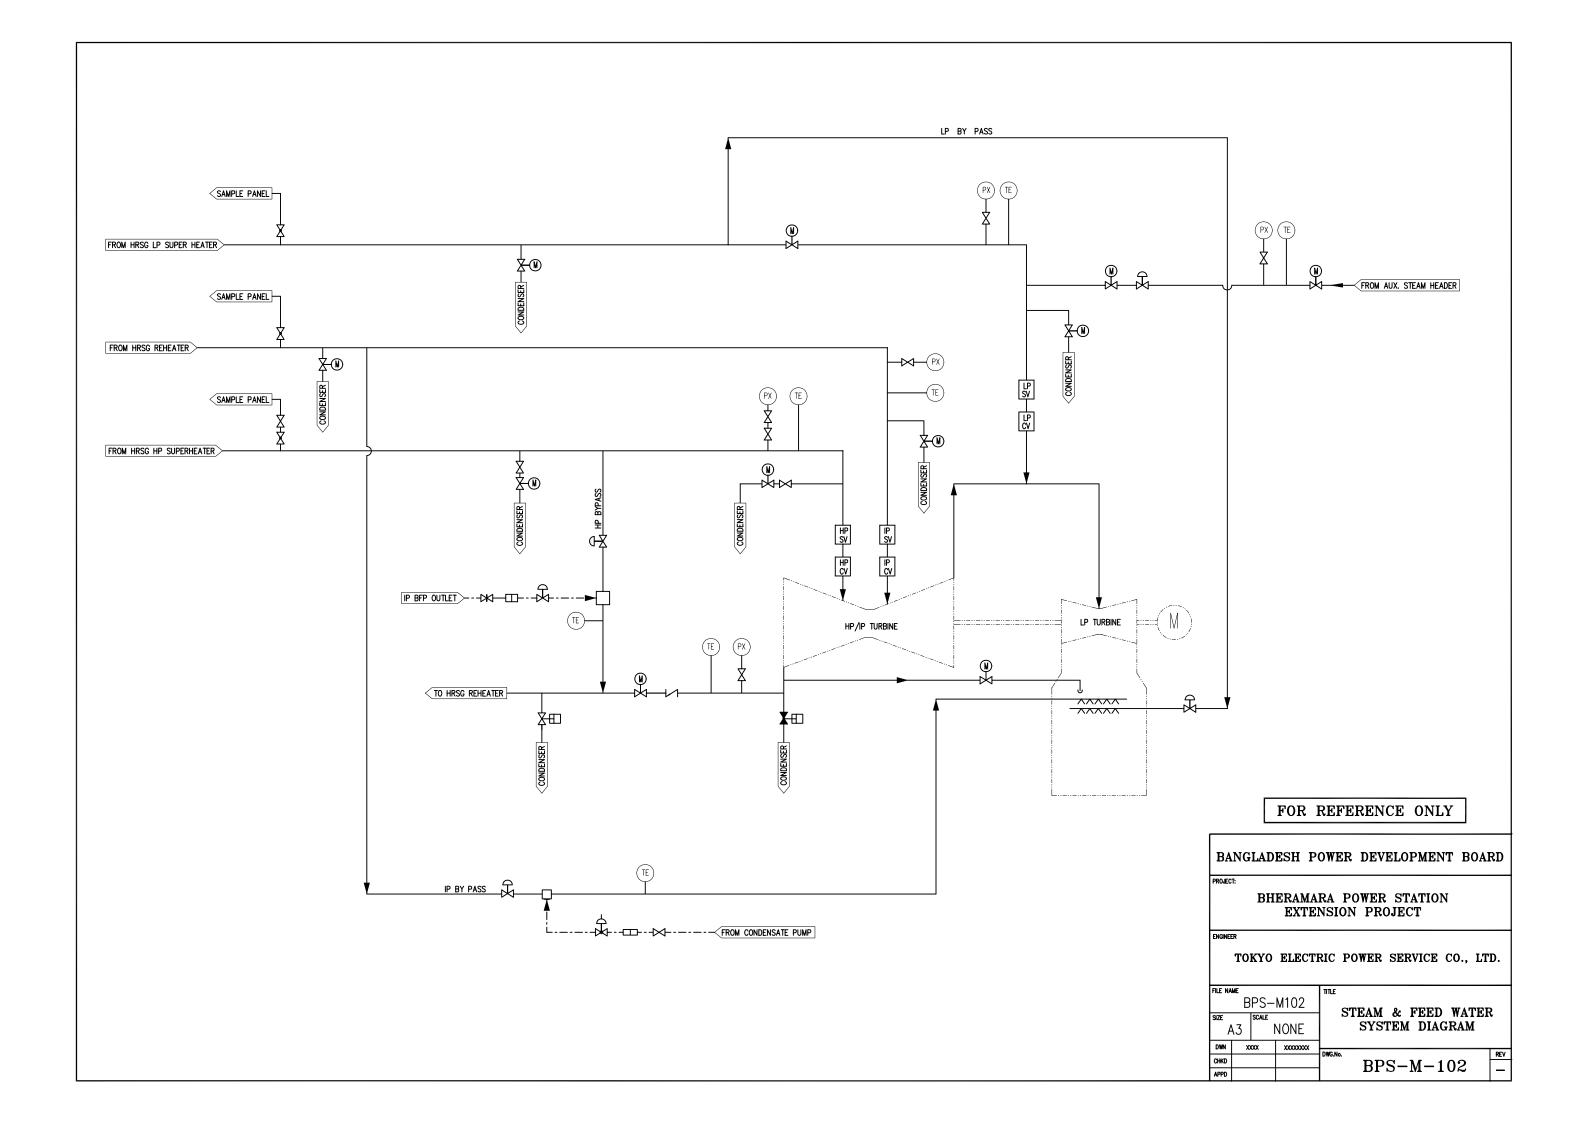

## Attachment 4 Drawings

- 1. Topographic Map of Bheramara Power Station Area (Key Map)
- 2. Plot Plan
- 3. General Arrangement Power Plant
- 4. Overall Flow Diagram Steam Water Cycle
- 5. Steam & Feed Water System Diagram
- 6. Closed Cooling Water System Diagram
- 7. Circulating Water System
- 8. Fuel Gas System Diagram
- 9. Water Treatment System Diagram
- 10. Waste Water Treatment System Diagram
- 11. Compressed Air System Diagram
- 12. Fire Fighting System Diagram
- 13. Key Single Line Diagram