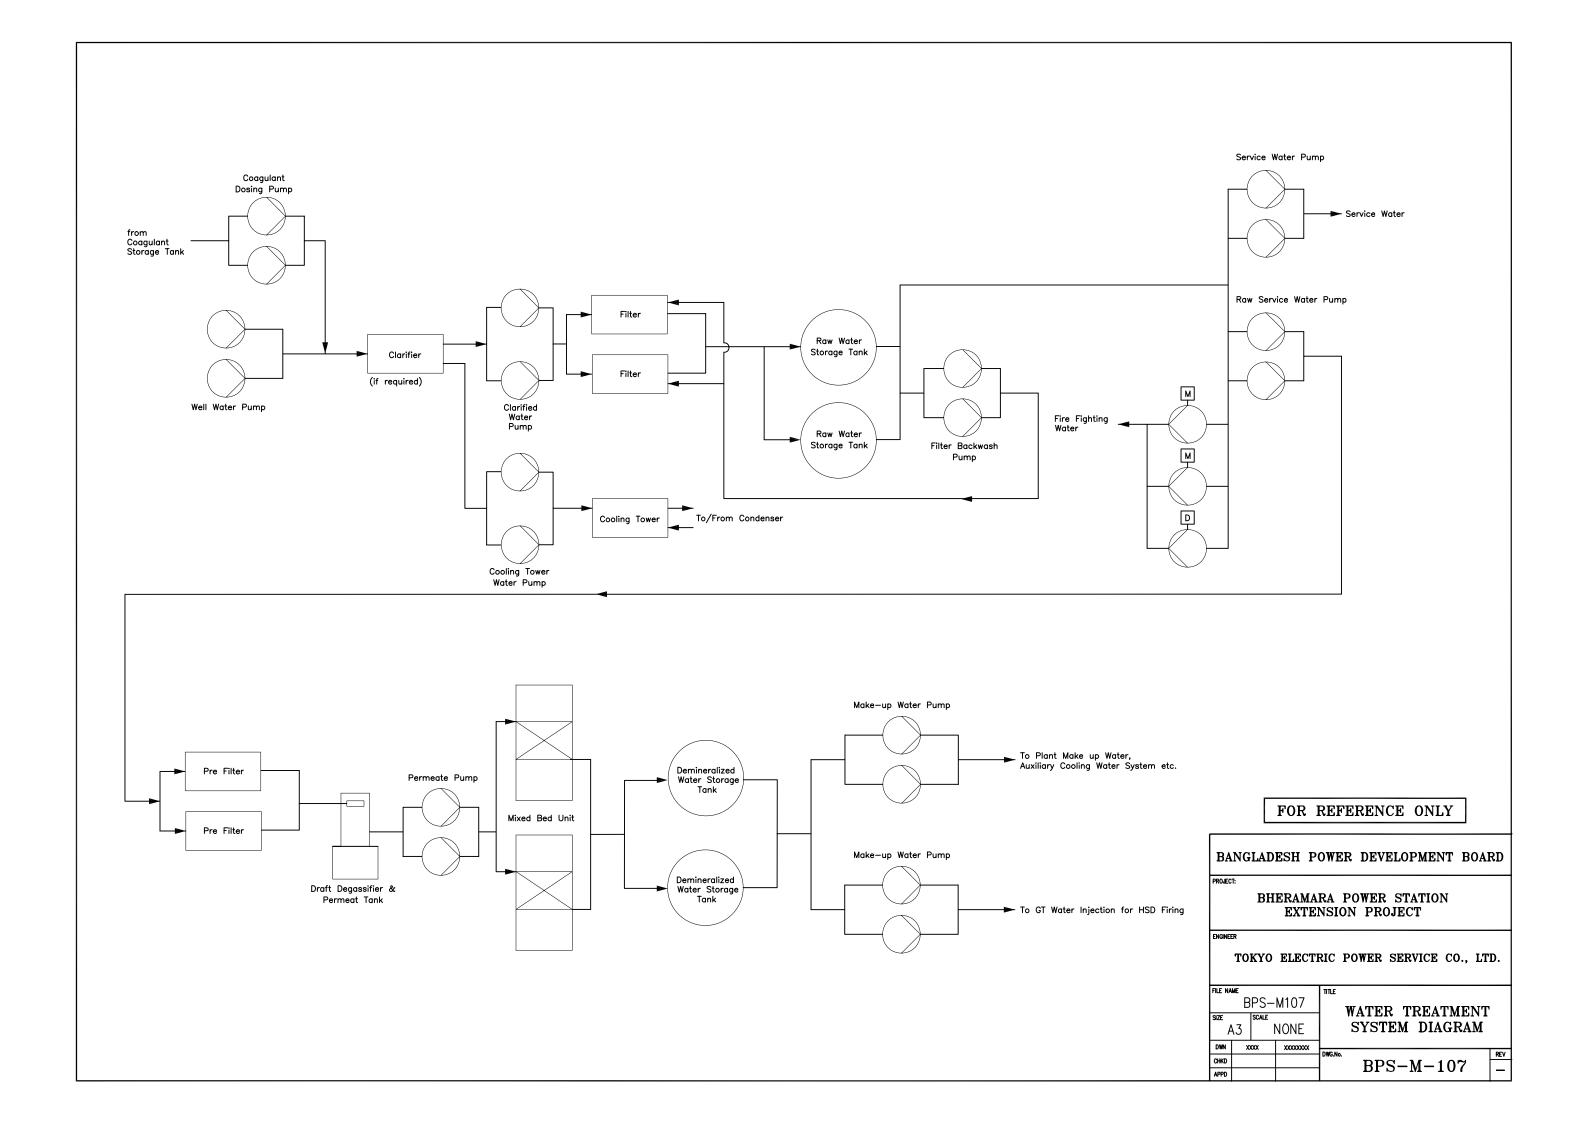

## Attachment 4 Drawings

- 1. Topographic Map of Bheramara Power Station Area (Key Map)
- 2. Plot Plan
- 3. General Arrangement Power Plant
- 4. Overall Flow Diagram Steam Water Cycle
- 5. Steam & Feed Water System Diagram
- 6. Closed Cooling Water System Diagram
- 7. Circulating Water System
- 8. Fuel Gas System Diagram
- 9. Water Treatment System Diagram
- 10. Waste Water Treatment System Diagram
- 11. Compressed Air System Diagram
- 12. Fire Fighting System Diagram
- 13. Key Single Line Diagram