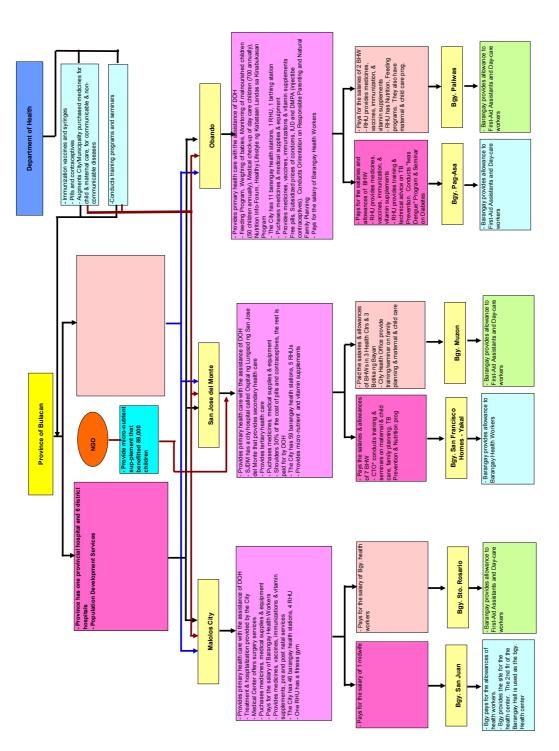

and fisheries are collected using the questionnaire. Charts below show that each sector, the national governments, province and other organizations, has provided both financial and technical assistance to cities and municipalities. At the same time, it indicates that cities and municipalities have also shared with their brangays the financial and technical assistance (refer to Figure 6, 7, 8, 9, 10, 11).



Figure6: Actual Conditions of Services and Facilities Provided and Sponsored by Other Organizations in Infrastructure Sector



Figure7: Actual Conditions of Services and Facilities Provided and Sponsored by Other Organizations in Agriculture Sector



Figure8: Actual Conditions of Services and Facilities Provided and Sponsored by Other Organizations in Environmental Management Sector



Figure 9: Actual Conditions of Services and Facilities Provided and Sponsored by Other Organizations in Health Sector



Figure 10: Actual Conditions of Services and Facilities Provided and Sponsored by Other Organizations in Social Services Sector



PESO - Public Employment Service Office
"CTTMO - City Transport and Traffic Management Office

Figure 11: Actual Conditions of Services and Facilities Provided and Sponsored by Other Organizations in Labor and Employment Sector and Others

#### **Explanation of Main National Taxes**

#### 1. Income Tax

#### Scheme of Income Tax

Income tax consists of corporate income tax; individual income tax; and tax on passive income such as interests on bank deposits, royalties, prizes and winnings, dividends, etc.

#### - Corporate income tax

Corpor