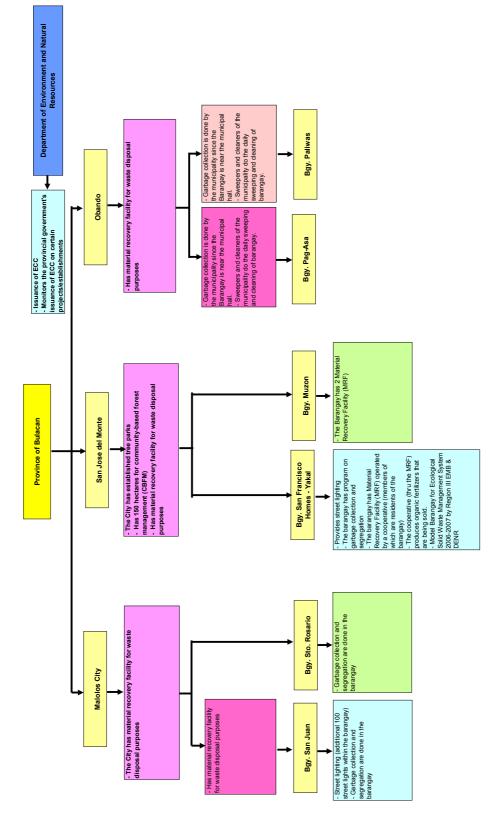

A, the information of social services, environmental management and administration as well as economic development, including agriculture and fisheries are collected using the questionnaire. Charts below show that each sector, the national governments, province and other organizations, has provided both financial and technical assistance to cities and municipalities. At the same time, it indicates that cities and municipalities have also shared with their brangays the financial and technical assistance (refer to Figure 6, 7, 8, 9, 10, 11).



Figure6: Actual Conditions of Services and Facilities Provided and Sponsored by Other Organizations in Infrastructure Sector



Figure7: Actual Conditions of Services and Facilities Provided and Sponsored by Other Organizations in Agriculture Sector



Figure8: Actual Conditions of Services and Facilities Provided and Sponsored by Other Organizations in Environmental Management Sector



Figure 9: Actual Conditions of Services and Facilities Provided and Sponsored by Other Organizations in Health Sector



Figure 10: Actual Conditions of Services and Facilities Provided and Sponsored by Other Organizations in Social Services Sector



PESO - Public Employment Service Office
"CTTMO - City Transport and Traffic Management Office

Figure 11: Actual Conditions of Services and Facilities Provided and Sponsored by Other Organizations in Labor and Employment Sector and Others

#### **Explanation of Main National Taxes**

#### 1. Income Tax

#### Scheme of Income Tax

Income tax consists of corporate income tax; individual income tax; and tax