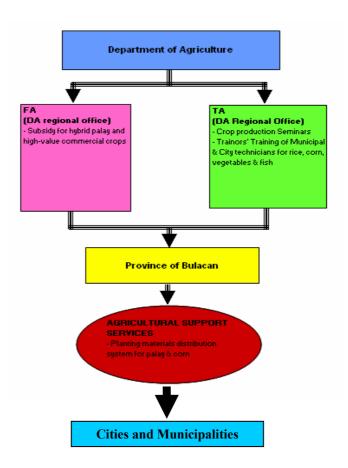

venture into production of other high value crops to increase their incomes, the Provincial Agriculture Office (PAO) of Bulacan has reoriented its thrusts towards the provision of more assistance and support to high value crop production, such as vegetables and coffee.

The national government, through the DOA, grants financial and technical support to the province in terms of

providing planting materials to improve the production of corn and palay.

The DOA's assistance to the province is in the form of financial support, such as subsidy for hybrid palay and high-value commercial crops. They also provide technical assistance by conducting crop production seminar and trainer's training of municipal and city technicians for rice, corn, vegetables and fish production (refer to Figure 1).



Figure 1: Agricultural Support Services - Provision of Planting Materials Distribution System- Play and Corn

Bulacan has always been a major producer of meat products such as pork and chicken. It has the biggest hog population in the country and supplies approximately 60% of the pork demands in Metro Manila. Statistics indicate that Bulacan's pork production is more than sufficient for local consumption. Broiler production is also a major economic activity in the province.

The national government through the National Dairy Authority and the provincial government are both providing support to dairy farms operated by cooperatives(refer to Figure 2). It is noted that the province is known for its delicacies made from carabao milk such as "pastilles", etc. However, it is recognized that th