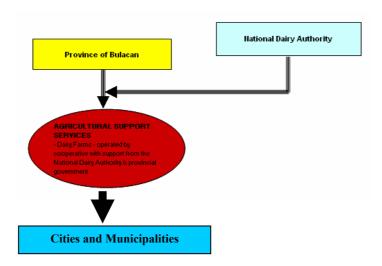

Authority and the provincial government are both providing support to dairy farms operated by cooperatives(refer to Figure 2). It is noted that the province is known for its delicacies made from carabao milk such as "pastilles", etc. However, it is recognized that the province is better known for its hide products, more than the dairy products.

The leather tanning business in Bulacan is one of the most promising industries in the province. Through the assistance of the Department of Trade and Industry and Bulacan Chamber of Commerce and Industry, leathers from Bulacan have been showcased in special exhibitions and malls in and around Metro Manila.

The leather tanning business in Bulacan imports hide since Carabao hide production in the province is not sufficient to meet market demand.



Figure 2: Provincial Government's support to Dairy Farms and Dairy Production

The province of Bulacan does not have any artificial insemination centers. In order to meet the market demands, the provincial government obtains assistance from the national government through the Philippine Carabao Center (PCC). The PCC breeds and cross-breeds, through artificial insemination, with animals called Murrah Buffaloes, a dairy producing animal from India, Bulgaria and some other countries from North and Latin America (refer to Figure 3).

Above facts proves that the provincial government is strong in providing assistance to farmers and fishermen in the province. The provincial government through its PAO assists farmers and fishermen in organizing and forming cooperatives and other related groups.