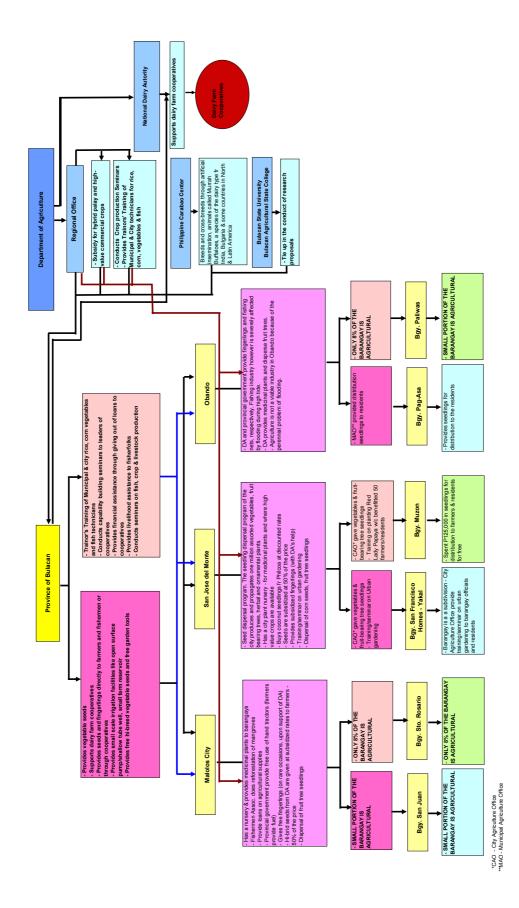

hnical Assistance Provided by the National Government and Other Organization in Major Service Sectors of LGUs

In Case Study A, the information of social services, environmental management and administration as well as economic development, including agriculture and fisheries are collected using the questionnaire. Charts below show that each sector, the national governments, province and other organizations, has provided both financial and technical assistance to cities and municipalities. At the same time, it indicates that cities and municipalities have also shared with their brangays the financial and technical assistance (refer to Figure 6, 7, 8, 9, 10, 11).



Figure6: Actual Conditions of Services and Facilities Provided and Sponsored by Other Organizations in Infrastructure Sector



Figure7: Actual Conditions of Services and Facilities Provided and Sponsored by Other Organizations in Agriculture Sector



Figure8: Actual Conditions of Services and Facilities Provided and Sponsored by Other Organizations in Environmental Management Sector



Figure 9: Actual Conditions of Services and Facilities Provided and Sponsored by Other Organizations in Health Sector



Figure 10: Actual Conditions of Services and Facilities Provided and Sponsored by Other Organizations in Social Services Sector



PESO - Public Employment Service Office
"CTTMO - City Transport and Traffic Management Office

Figure 11: Actual Conditions of Services and Facilities Provided and Sponsored by Other Organizations in Labor and Employment Sector and Others

#### **Explanation of Main National Taxes**