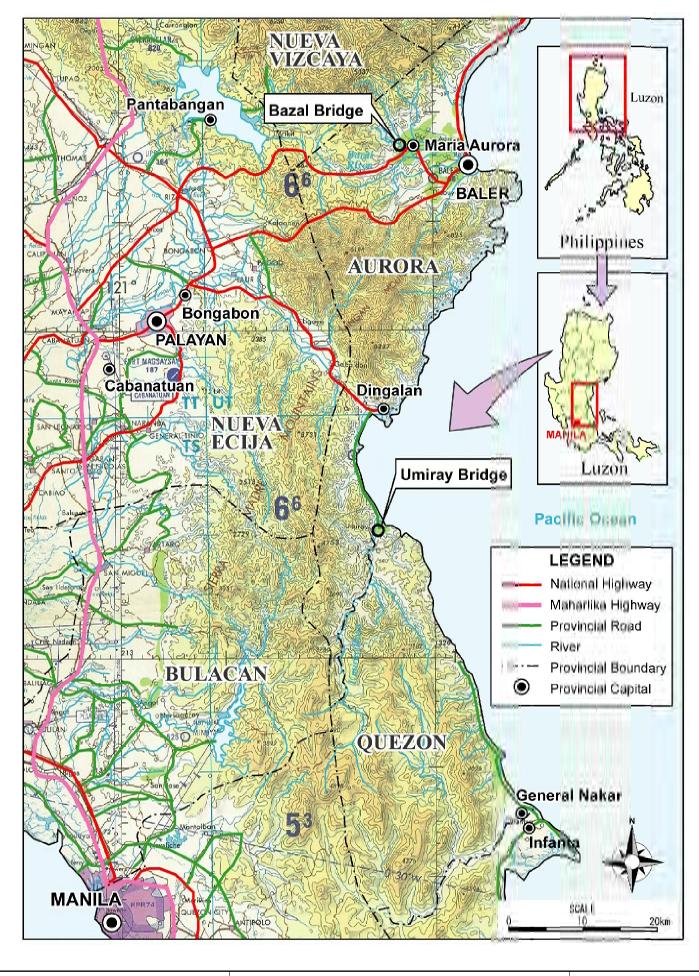

| 1/100            |     |                                 |       |
| B15 | Road Cross Section (3/4)                    | 1/100            |     |                                 |       |
| B16 | Road Cross Section (4/4)                    | 1/100            |     |                                 |       |
| B17 | Drainage Facilities (1/2)                   | 1/20             |     |                                 |       |
| B18 | Drainage Facilities (2/2)                   | 1/20             |     |                                 |       |
| B19 | Road Signs                                  | -                |     |                                 |       |
| B20 | Detail of Concrete Pavement                 | 1/100            |     |                                 |       |



DEPARTMENT OF AGRARIAN REFORM
THE REPUBLIC OF THE PHILIPPINES

BASIC DESIGN STUDY
ON THE BRIDGE CONSTRUCTION PROJECT
FOR EXPANDED AGRARIAN REFORM
COMMUNITIES DEVELOPMENT

JAPAN INTERNATIONAL COOPERATION AGENCY CTI ENGINEERING INTERNATIONAL CO., LTD.

TITLE: BAZAL BRIDGE

LOCATION MAP

SCALE Drawing No.

Not on Scale B01