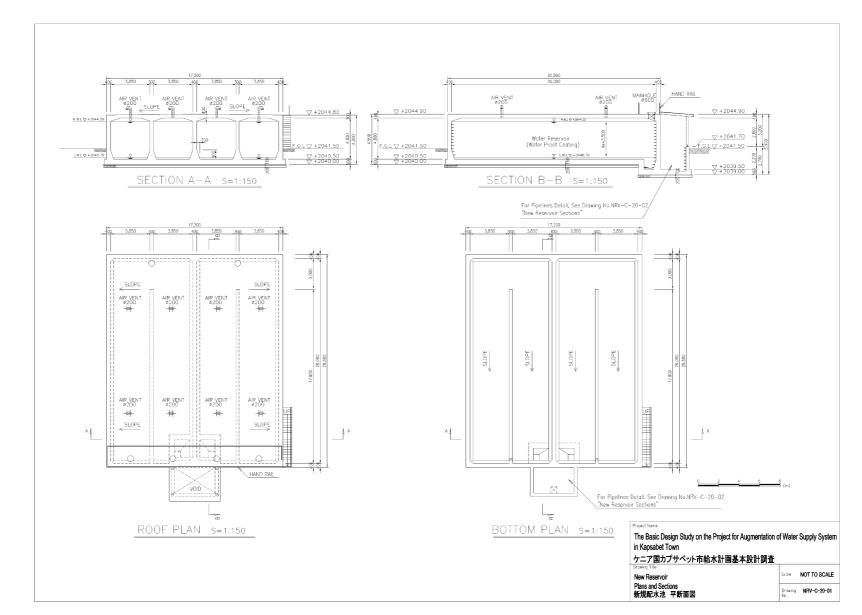

## 2-2-3 Basic Design Drawings

Table 2-23 Basic Design Drawings

| No. | Drawings Name                  |                                                   |      |  |  |  |
|-----|--------------------------------|---------------------------------------------------|------|--|--|--|
| 1)  | Location Map                   |                                                   | Note |  |  |  |
| 2)  | Hydraulic Profile (1)          |                                                   |      |  |  |  |
| 3)  | Hydraulic Profile (2)          |                                                   |      |  |  |  |
| 4)  | Raw Water Intake               | Intake Weir General Layout                        |      |  |  |  |
| 5)  | Raw Water Intake               | Junction Chamber                                  |      |  |  |  |
| 6)  | Water Treatment Plant          | General Layout                                    |      |  |  |  |
| 7)  | Water Treatment Plant          | Receiving / Pre-sedimentation Tank                |      |  |  |  |
| 8)  | Water Treatment Plant          | Mixing Tank and Flocculation Tank                 |      |  |  |  |
| 9)  | Water Treatment Plant          | Sedimentation Tank                                |      |  |  |  |
| 10) | Water Treatment Plant          | Rapid Sand Filter Plans                           |      |  |  |  |
| 11) | Water Treatment Plant          | Rapid Sand Filter sections(1)                     |      |  |  |  |
| 12) | Water Treatment Plant          | Rapid Sand Filter sections(2)                     |      |  |  |  |
| 13) | Water Treatment Plant          | Clear Water Reservoir Plans                       |      |  |  |  |
| 14) | Water Treatment Plant          | Clear Water Reservoir Sections                    |      |  |  |  |
| 15) | Water Treatment Plant          | Clear Water Reservoir Sections and                |      |  |  |  |
| 16) | Water Treatment Plant          | Wash Water Tank                                   |      |  |  |  |
| 17) | Water Treatment Plant          | Sludge Lagoon                                     |      |  |  |  |
| 18) | Water Treatment Plant          | Administration House Plans and Sections           |      |  |  |  |
| 19) | Water Treatment Plant          | Chemical House Plans and Sections                 |      |  |  |  |
| 20) | Water Treatment Plant          | Flow Diagram                                      |      |  |  |  |
| 21) | Water Treatment Plant          | Pump House Mechanical and Electrical(1)           |      |  |  |  |
| 22) | Water Treatment Plant          | Pump House Mechanical and Electrical(2)           |      |  |  |  |
| 23) | Water Treatment Plant          | Pump House Mechanical and Electrical(3)           |      |  |  |  |
| 24) | Water Treatment Plant          | Single Line Diagram                               |      |  |  |  |
| 25) | Water Treatment Plant          | LV Distribution Panel and Local Control Panel     |      |  |  |  |
| 26) | New Reservoir                  | General Layout                                    |      |  |  |  |
| 27) | New Reservoir                  | Plans and Sections                                |      |  |  |  |
| 28) | New Reservoir                  | Sections                                          |      |  |  |  |
| 29) | Office Reservoir               | General Layout                                    |      |  |  |  |
| 30) | Office Reservoir               | Plans and Sections                                |      |  |  |  |
| 31) | Office Reservoir               | Sections                                          |      |  |  |  |
| 32) | Kapsabet High School Reservoir | General Layout                                    |      |  |  |  |
| 33) | Pipelines                      | General Layout(1)                                 |      |  |  |  |
| 34) | Pipelines                      | General Layout(2)                                 |      |  |  |  |
| 35) | Pipelines                      | Raw Water Pipe Bridge for River Crossing          |      |  |  |  |
| 36) | Pipelines                      | Transmission Water Pipe Bridge for River Crossing |      |  |  |  |