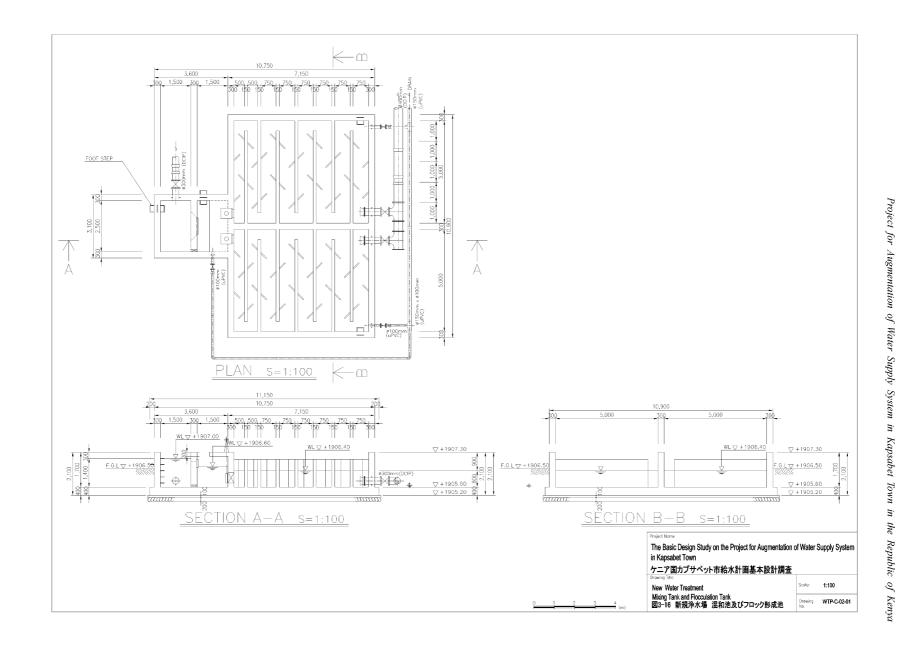

## 2-2-3 Basic Design Drawings

Table 2-23 Basic Design Drawings

| No. | Drawings Name                  |                                                   |      |  |  |  |
|-----|--------------------------------|---------------------------------------------------|------|--|--|--|
| 1)  | Location Map                   |                                                   | Note |  |  |  |
| 2)  | Hydraulic Profile (1)          |                                                   |      |  |  |  |
| 3)  | Hydraulic Profile (2)          |                                                   |      |  |  |  |
| 4)  | Raw Water Intake               | Intake Weir General Layout                        |      |  |  |  |
| 5)  | Raw Water Intake               | Junction Chamber                                  |      |  |  |  |
| 6)  | Water Treatment Plant          | General Layout                                    |      |  |  |  |
| 7)  | Water Treatment Plant          | Receiving / Pre-sedimentation Tank                |      |  |  |  |
| 8)  | Water Treatment Plant          | Mixing Tank and Flocculation Tank                 |      |  |  |  |
| 9)  | Water Treatment Plant          | Sedimentation Tank                                |      |  |  |  |
| 10) | Water Treatment Plant          | Rapid Sand Filter Plans                           |      |  |  |  |
| 11) | Water Treatment Plant          | Rapid Sand Filter sections(1)                     |      |  |  |  |
| 12) | Water Treatment Plant          | Rapid Sand Filter sections(2)                     |      |  |  |  |
| 13) | Water Treatment Plant          | Clear Water Reservoir Plans                       |      |  |  |  |
| 14) | Water Treatment Plant          | Clear Water Reservoir Sections                    |      |  |  |  |
| 15) | Water Treatment Plant          | Clear Water Reservoir Sections and                |      |  |  |  |
| 16) | Water Treatment Plant          | Wash Water Tank                                   |      |  |  |  |
| 17) | Water Treatment Plant          | Sludge Lagoon                                     |      |  |  |  |
| 18) | Water Treatment Plant          | Administration House Plans and Sections           |      |  |  |  |
| 19) | Water Treatment Plant          | Chemical House Plans and Sections                 |      |  |  |  |
| 20) | Water Treatment Plant          | Flow Diagram                                      |      |  |  |  |
| 21) | Water Treatment Plant          | Pump House Mechanical and Electrical(1)           |      |  |  |  |
| 22) | Water Treatment Plant          | Pump House Mechanical and Electrical(2)           |      |  |  |  |
| 23) | Water Treatment Plant          | Pump House Mechanical and Electrical(3)           |      |  |  |  |
| 24) | Water Treatment Plant          | Single Line Diagram                               |      |  |  |  |
| 25) | Water Treatment Plant          | LV Distribution Panel and Local Control Panel     |      |  |  |  |
| 26) | New Reservoir                  | General Layout                                    |      |  |  |  |
| 27) | New Reservoir                  | Plans and Sections                                |      |  |  |  |
| 28) | New Reservoir                  | Sections                                          |      |  |  |  |
| 29) | Office Reservoir               | General Layout                                    |      |  |  |  |
| 30) | Office Reservoir               | Plans and Sections                                |      |  |  |  |
| 31) | Office Reservoir               | Sections                                          |      |  |  |  |
| 32) | Kapsabet High School Reservoir | General Layout                                    |      |  |  |  |
| 33) | Pipelines                      | General Layout(1)                                 |      |  |  |  |
| 34) | Pipelines                      | General Layout(2)                                 |      |  |  |  |
| 35) | Pipelines                      | Raw Water Pipe Bridge for River Crossing          |      |  |  |  |
| 36) | Pipelines                      | Transmission Water Pipe Bridge for River Crossing |      |  |  |  |

Figure 2-11 Basic Design Drawings

Project for Augmentation of Water Supply System in Kapsabet Town in the Republic of Kenya

Project for Augmentation of Water Supply System in Kapsabet Town in the Republic of Kenya