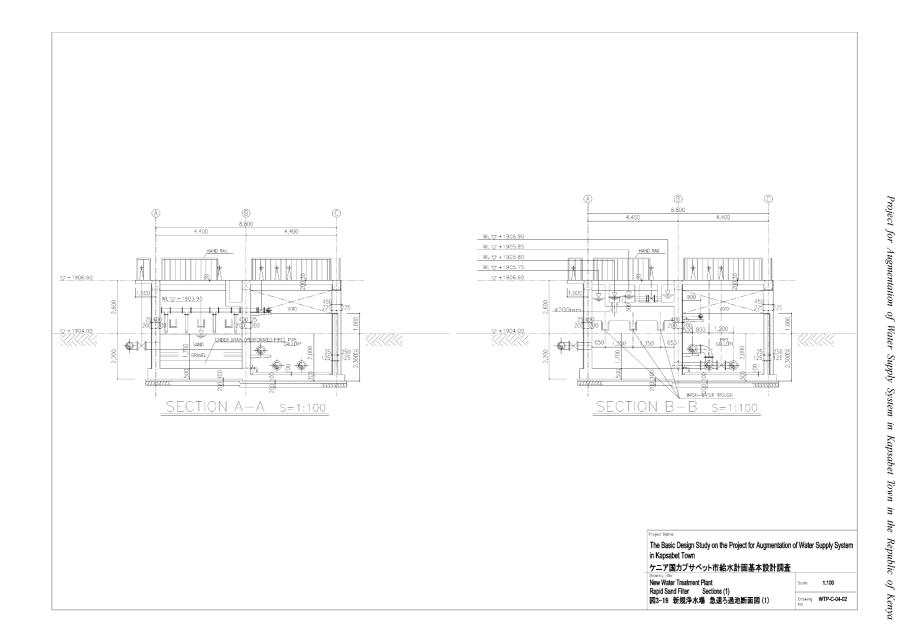

## 2-2-3 Basic Design Drawings

Table 2-23 Basic Design Drawings

| No. | Drawings Name                  |                                                   |      |  |  |  |
|-----|--------------------------------|---------------------------------------------------|------|--|--|--|
| 1)  | Location Map                   |                                                   | Note |  |  |  |
| 2)  | Hydraulic Profile (1)          |                                                   |      |  |  |  |
| 3)  | Hydraulic Profile (2)          |                                                   |      |  |  |  |
| 4)  | Raw Water Intake               | Intake Weir General Layout                        |      |  |  |  |
| 5)  | Raw Water Intake               | Junction Chamber                                  |      |  |  |  |
| 6)  | Water Treatment Plant          | General Layout                                    |      |  |  |  |
| 7)  | Water Treatment Plant          | Receiving / Pre-sedimentation Tank                |      |  |  |  |
| 8)  | Water Treatment Plant          | Mixing Tank and Flocculation Tank                 |      |  |  |  |
| 9)  | Water Treatment Plant          | Sedimentation Tank                                |      |  |  |  |
| 10) | Water Treatment Plant          | Rapid Sand Filter Plans                           |      |  |  |  |
| 11) | Water Treatment Plant          | Rapid Sand Filter sections(1)                     |      |  |  |  |
| 12) | Water Treatment Plant          | Rapid Sand Filter sections(2)                     |      |  |  |  |
| 13) | Water Treatment Plant          | Clear Water Reservoir Plans                       |      |  |  |  |
| 14) | Water Treatment Plant          | Clear Water Reservoir Sections                    |      |  |  |  |
| 15) | Water Treatment Plant          | Clear Water Reservoir Sections and                |      |  |  |  |
| 16) | Water Treatment Plant          | Wash Water Tank                                   |      |  |  |  |
| 17) | Water Treatment Plant          | Sludge Lagoon                                     |      |  |  |  |
| 18) | Water Treatment Plant          | Administration House Plans and Sections           |      |  |  |  |
| 19) | Water Treatment Plant          | Chemical House Plans and Sections                 |      |  |  |  |
| 20) | Water Treatment Plant          | Flow Diagram                                      |      |  |  |  |
| 21) | Water Treatment Plant          | Pump House Mechanical and Electrical(1)           |      |  |  |  |
| 22) | Water Treatment Plant          | Pump House Mechanical and Electrical(2)           |      |  |  |  |
| 23) | Water Treatment Plant          | Pump House Mechanical and Electrical(3)           |      |  |  |  |
| 24) | Water Treatment Plant          | Single Line Diagram                               |      |  |  |  |
| 25) | Water Treatment Plant          | LV Distribution Panel and Local Control Panel     |      |  |  |  |
| 26) | New Reservoir                  | General Layout                                    |      |  |  |  |
| 27) | New Reservoir                  | Plans and Sections                                |      |  |  |  |
| 28) | New Reservoir                  | Sections                                          |      |  |  |  |
| 29) | Office Reservoir               | General Layout                                    |      |  |  |  |
| 30) | Office Reservoir               | Plans and Sections                                |      |  |  |  |
| 31) | Office Reservoir               | Sections                                          |      |  |  |  |
| 32) | Kapsabet High School Reservoir | General Layout                                    |      |  |  |  |
| 33) | Pipelines                      | General Layout(1)                                 |      |  |  |  |
| 34) | Pipelines                      | General Layout(2)                                 |      |  |  |  |
| 35) | Pipelines                      | Raw Water Pipe Bridge for River Crossing          |      |  |  |  |
| 36) | Pipelines                      | Transmission Water Pipe Bridge for River Crossing |      |  |  |  |

Figure 2-11 Basic Design Drawings

Project for Augmentation of Water Supply System in Kapsabet Town in the Republic of Kenya

Project for Augmentation of Water Supply System in Kapsabet Town in the Republic of Kenya