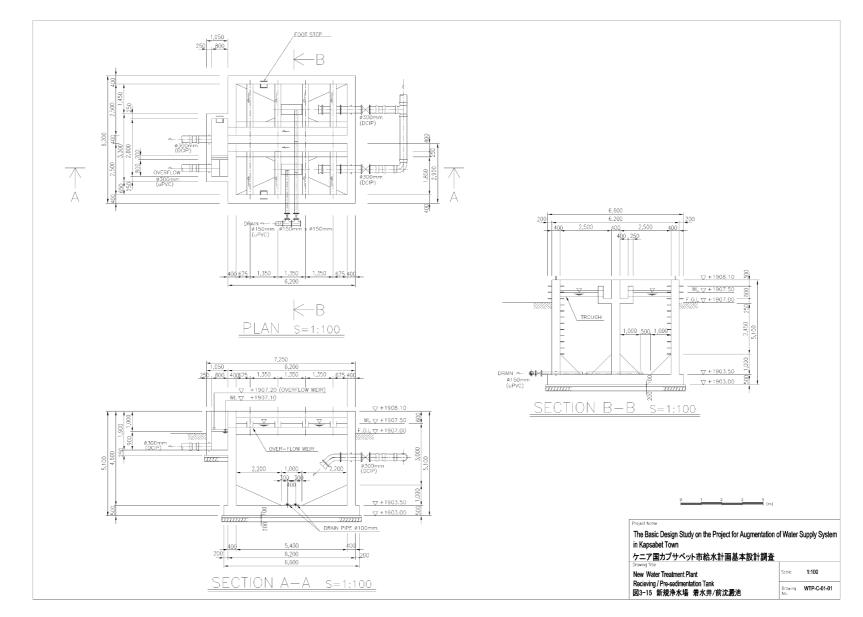

## 2-2-3 Basic Design Drawings

Table 2-23 Basic Design Drawings

| No. | Drawings Name                  |                                                   |      |  |  |  |
|-----|--------------------------------|---------------------------------------------------|------|--|--|--|
| 1)  | Location Map                   |                                                   | Note |  |  |  |
| 2)  | Hydraulic Profile (1)          |                                                   |      |  |  |  |
| 3)  | Hydraulic Profile (2)          |                                                   |      |  |  |  |
| 4)  | Raw Water Intake               | Intake Weir General Layout                        |      |  |  |  |
| 5)  | Raw Water Intake               | Junction Chamber                                  |      |  |  |  |
| 6)  | Water Treatment Plant          | General Layout                                    |      |  |  |  |
| 7)  | Water Treatment Plant          | Receiving / Pre-sedimentation Tank                |      |  |  |  |
| 8)  | Water Treatment Plant          | Mixing Tank and Flocculation Tank                 |      |  |  |  |
| 9)  | Water Treatment Plant          | Sedimentation Tank                                |      |  |  |  |
| 10) | Water Treatment Plant          | Rapid Sand Filter Plans                           |      |  |  |  |
| 11) | Water Treatment Plant          | Rapid Sand Filter sections(1)                     |      |  |  |  |
| 12) | Water Treatment Plant          | Rapid Sand Filter sections(2)                     |      |  |  |  |
| 13) | Water Treatment Plant          | Clear Water Reservoir Plans                       |      |  |  |  |
| 14) | Water Treatment Plant          | Clear Water Reservoir Sections                    |      |  |  |  |
| 15) | Water Treatment Plant          | Clear Water Reservoir Sections and                |      |  |  |  |
| 16) | Water Treatment Plant          | Wash Water Tank                                   |      |  |  |  |
| 17) | Water Treatment Plant          | Sludge Lagoon                                     |      |  |  |  |
| 18) | Water Treatment Plant          | Administration House Plans and Sections           |      |  |  |  |
| 19) | Water Treatment Plant          | Chemical House Plans and Sections                 |      |  |  |  |
| 20) | Water Treatment Plant          | Flow Diagram                                      |      |  |  |  |
| 21) | Water Treatment Plant          | Pump House Mechanical and Electrical(1)           |      |  |  |  |
| 22) | Water Treatment Plant          | Pump House Mechanical and Electrical(2)           |      |  |  |  |
| 23) | Water Treatment Plant          | Pump House Mechanical and Electrical(3)           |      |  |  |  |
| 24) | Water Treatment Plant          | Single Line Diagram                               |      |  |  |  |
| 25) | Water Treatment Plant          | LV Distribution Panel and Local Control Panel     |      |  |  |  |
| 26) | New Reservoir                  | General Layout                                    |      |  |  |  |
| 27) | New Reservoir                  | Plans and Sections                                |      |  |  |  |
| 28) | New Reservoir                  | Sections                                          |      |  |  |  |
| 29) | Office Reservoir               | General Layout                                    |      |  |  |  |
| 30) | Office Reservoir               | Plans and Sections                                |      |  |  |  |
| 31) | Office Reservoir               | Sections                                          |      |  |  |  |
| 32) | Kapsabet High School Reservoir | General Layout                                    |      |  |  |  |
| 33) | Pipelines                      | General Layout(1)                                 |      |  |  |  |
| 34) | Pipelines                      | General Layout(2)                                 |      |  |  |  |
| 35) | Pipelines                      | Raw Water Pipe Bridge for River Crossing          |      |  |  |  |
| 36) | Pipelines                      | Transmission Water Pipe Bridge for River Crossing |      |  |  |  |

Figure 2-11 Basic Design Drawings

Project for Augmentation of Water Supply System in Kapsabet Town in the Republic of Kenya

Project for Augmentation of Water Supply System in Kapsabet Town in the Republic of Kenya