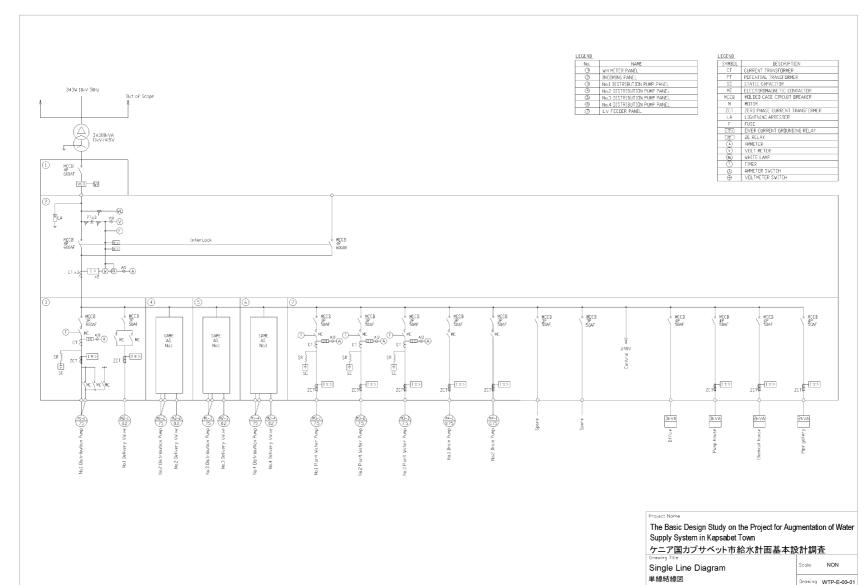

## 2-2-3 Basic Design Drawings

Table 2-23 Basic Design Drawings

| No. | Drawings Name                  |                                                   |      |  |  |  |
|-----|--------------------------------|---------------------------------------------------|------|--|--|--|
| 1)  | Location Map                   |                                                   | Note |  |  |  |
| 2)  | Hydraulic Profile (1)          |                                                   |      |  |  |  |
| 3)  | Hydraulic Profile (2)          |                                                   |      |  |  |  |
| 4)  | Raw Water Intake               | Intake Weir General Layout                        |      |  |  |  |
| 5)  | Raw Water Intake               | Junction Chamber                                  |      |  |  |  |
| 6)  | Water Treatment Plant          | General Layout                                    |      |  |  |  |
| 7)  | Water Treatment Plant          | Receiving / Pre-sedimentation Tank                |      |  |  |  |
| 8)  | Water Treatment Plant          | Mixing Tank and Flocculation Tank                 |      |  |  |  |
| 9)  | Water Treatment Plant          | Sedimentation Tank                                |      |  |  |  |
| 10) | Water Treatment Plant          | Rapid Sand Filter Plans                           |      |  |  |  |
| 11) | Water Treatment Plant          | Rapid Sand Filter sections(1)                     |      |  |  |  |
| 12) | Water Treatment Plant          | Rapid Sand Filter sections(2)                     |      |  |  |  |
| 13) | Water Treatment Plant          | Clear Water Reservoir Plans                       |      |  |  |  |
| 14) | Water Treatment Plant          | Clear Water Reservoir Sections                    |      |  |  |  |
| 15) | Water Treatment Plant          | Clear Water Reservoir Sections and                |      |  |  |  |
| 16) | Water Treatment Plant          | Wash Water Tank                                   |      |  |  |  |
| 17) | Water Treatment Plant          | Sludge Lagoon                                     |      |  |  |  |
| 18) | Water Treatment Plant          | Administration House Plans and Sections           |      |  |  |  |
| 19) | Water Treatment Plant          | Chemical House Plans and Sections                 |      |  |  |  |
| 20) | Water Treatment Plant          | Flow Diagram                                      |      |  |  |  |
| 21) | Water Treatment Plant          | Pump House Mechanical and Electrical(1)           |      |  |  |  |
| 22) | Water Treatment Plant          | Pump House Mechanical and Electrical(2)           |      |  |  |  |
| 23) | Water Treatment Plant          | Pump House Mechanical and Electrical(3)           |      |  |  |  |
| 24) | Water Treatment Plant          | Single Line Diagram                               |      |  |  |  |
| 25) | Water Treatment Plant          | LV Distribution Panel and Local Control Panel     |      |  |  |  |
| 26) | New Reservoir                  | General Layout                                    |      |  |  |  |
| 27) | New Reservoir                  | Plans and Sections                                |      |  |  |  |
| 28) | New Reservoir                  | Sections                                          |      |  |  |  |
| 29) | Office Reservoir               | General Layout                                    |      |  |  |  |
| 30) | Office Reservoir               | Plans and Sections                                |      |  |  |  |
| 31) | Office Reservoir               | Sections                                          |      |  |  |  |
| 32) | Kapsabet High School Reservoir | General Layout                                    |      |  |  |  |
| 33) | Pipelines                      | General Layout(1)                                 |      |  |  |  |
| 34) | Pipelines                      | General Layout(2)                                 |      |  |  |  |
| 35) | Pipelines                      | Raw Water Pipe Bridge for River Crossing          |      |  |  |  |
| 36) | Pipelines                      | Transmission Water Pipe Bridge for River Crossing |      |  |  |  |

Figure 2-11 Basic Design Drawings

Project for Augmentation of Water Supply System in Kapsabet Town in the Republic of Kenya

Project for Augmentation of Water Supply System in Kapsabet Town in the Republic of Kenya

the Republic of Kenya

| NP-1 NP-2 O NP-2 | N.P-3   N.P-4     A                                                                                                                                                                                                                                                                                                                                                                                                                                                                                                                                                                                                                                                                                                                                                                                                                                                                                                                                                                                                                                                                                                                                                                                                                                                                                                                                                                                                                                                                                                                                                                                                                                                                                                                                                                                                                                                                                                                                                                                                                                                                                                           | N P-5 N P-<br>A A A A 日 日 日 日 日 日 日 日 日 日 日 日 日 日 日 日 | F        |                                                                                                                                                                                                                                                                                                                                                                                                                                                                                                                                                                                                                                                                                                                                                                                                                                                                                                                                                                                                                                                                                                                                                                                                                                                                                                                                                                                                                                                                                                                                                                                                                                                                                                                                                                                                                                                                                                                                                                                                                                                                                                                               |           | LEGEND  NO. NAME  NP-1 INCOMING PANEL  NP-2 No.1 DISTRIBUTION PUMP PANEL  NP-3 NO.2 DISTRIBUTION PUMP PANEL  NP-4 NO.2 DISTRIBUTION PUMP PANEL  NP-5 NO.4 DISTRIBUTION PUMP PANEL  NP-6 LV FEEDER PANEL  NP-7 INSTRUMENTATION PANEL  NP-9 DRAIN PUMP PANEL  NP-9 DRAIN PUMP PANEL  NP-9 DRAIN PUMP PANEL  NP-10 NO.3.2 DISTRIBUTION PUMP LOCAL PANEL  NP-11 NO.3.4 DISTRIBUTION PUMP LOCAL PANEL  NP-13 NO.3 PLANT VATER PUMP LOCAL PANEL  NP-13 NO.3 PLANT VATER PUMP LOCAL PANEL  NP-14 NO.3.2 PLANT VATER PUMP LOCAL PANEL  NP-15 NO.3 PLANT VATER PUMP LOCAL PANEL  NP-14 NO.3 PLANT VATER PUMP LOCAL PANEL  NP-15 NO.3 PLANT VATER PUMP LOCAL PANEL  NP-14 NO.3 PLANT VATER PUMP LOCAL PANEL  NP-15 A ARM PANEL                                                                                                                                                                                                                                                                                                                                                                                                                                                                                                                                                                                                                                                                                                                                                                                                                                                                                                                                                                                                                                                                                                                                                                                                                                                                                                                                                                                                         |
|--------------------------------------------------------------------------------------------------------------------------------------------------------------------------------------------------------------------------------------------------------------------------------------------------------------------------------------------------------------------------------------------------------------------------------------------------------------------------------------------------------------------------------------------------------------------------------------------------------------------------------------------------------------------------------------------------------------------------------------------------------------------------------------------------------------------------------------------------------------------------------------------------------------------------------------------------------------------------------------------------------------------------------------------------------------------------------------------------------------------------------------------------------------------------------------------------------------------------------------------------------------------------------------------------------------------------------------------------------------------------------------------------------------------------------------------------------------------------------------------------------------------------------------------------------------------------------------------------------------------------------------------------------------------------------------------------------------------------------------------------------------------------------------------------------------------------------------------------------------------------------------------------------------------------------------------------------------------------------------------------------------------------------------------------------------------------------------------------------------------------------|-------------------------------------------------------------------------------------------------------------------------------------------------------------------------------------------------------------------------------------------------------------------------------------------------------------------------------------------------------------------------------------------------------------------------------------------------------------------------------------------------------------------------------------------------------------------------------------------------------------------------------------------------------------------------------------------------------------------------------------------------------------------------------------------------------------------------------------------------------------------------------------------------------------------------------------------------------------------------------------------------------------------------------------------------------------------------------------------------------------------------------------------------------------------------------------------------------------------------------------------------------------------------------------------------------------------------------------------------------------------------------------------------------------------------------------------------------------------------------------------------------------------------------------------------------------------------------------------------------------------------------------------------------------------------------------------------------------------------------------------------------------------------------------------------------------------------------------------------------------------------------------------------------------------------------------------------------------------------------------------------------------------------------------------------------------------------------------------------------------------------------|-------------------------------------------------------|----------|-------------------------------------------------------------------------------------------------------------------------------------------------------------------------------------------------------------------------------------------------------------------------------------------------------------------------------------------------------------------------------------------------------------------------------------------------------------------------------------------------------------------------------------------------------------------------------------------------------------------------------------------------------------------------------------------------------------------------------------------------------------------------------------------------------------------------------------------------------------------------------------------------------------------------------------------------------------------------------------------------------------------------------------------------------------------------------------------------------------------------------------------------------------------------------------------------------------------------------------------------------------------------------------------------------------------------------------------------------------------------------------------------------------------------------------------------------------------------------------------------------------------------------------------------------------------------------------------------------------------------------------------------------------------------------------------------------------------------------------------------------------------------------------------------------------------------------------------------------------------------------------------------------------------------------------------------------------------------------------------------------------------------------------------------------------------------------------------------------------------------------|-----------|------------------------------------------------------------------------------------------------------------------------------------------------------------------------------------------------------------------------------------------------------------------------------------------------------------------------------------------------------------------------------------------------------------------------------------------------------------------------------------------------------------------------------------------------------------------------------------------------------------------------------------------------------------------------------------------------------------------------------------------------------------------------------------------------------------------------------------------------------------------------------------------------------------------------------------------------------------------------------------------------------------------------------------------------------------------------------------------------------------------------------------------------------------------------------------------------------------------------------------------------------------------------------------------------------------------------------------------------------------------------------------------------------------------------------------------------------------------------------------------------------------------------------------------------------------------------------------------------------------------------------------------------------------------------------------------------------------------------------------------------------------------------------------------------------------------------------------------------------------------------------------------------------------------------------------------------------------------------------------------------------------------------------------------------------------------------------------------------------------------------------|
| 1                                                                                                                                                                                                                                                                                                                                                                                                                                                                                                                                                                                                                                                                                                                                                                                                                                                                                                                                                                                                                                                                                                                                                                                                                                                                                                                                                                                                                                                                                                                                                                                                                                                                                                                                                                                                                                                                                                                                                                                                                                                                                                                              | E 2E                                                                                                                                                                                                                                                                                                                                                                                                                                                                                                                                                                                                                                                                                                                                                                                                                                                                                                                                                                                                                                                                                                                                                                                                                                                                                                                                                                                                                                                                                                                                                                                                                                                                                                                                                                                                                                                                                                                                                                                                                                                                                      | ###                                                   |          |                                                                                                                                                                                                                                                                                                                                                                                                                                                                                                                                                                                                                                                                                                                                                                                                                                                                                                                                                                                                                                                                                                                                                                                                                                                                                                                                                                                                                                                                                                                                                                                                                                                                                                                                                                                                                                                                                                                                                                                                                                                                                                                               | Side View | COS-1 CHANGE OVER SWITCH (AUTO - MANUAL)  COS-2 CHANGE DVER SWITCH (CLOCAL - ELECTRICAL ROUM)  COS-3 CHANGE DVER SWITCH (ESEXPUTE LEVEL NO.1 - No.2)  COS-4 CHANGE DVER SWITCH (ELECTRODE NO.1 - No.2)  COS-6 CHANGE DVER SWITCH (ELECTRODE NO.1 - No.2)  COS-6 CHANGE DVER SWITCH (ELECTRODE NO.1 - NO.2)  COS-6 CHANGE DVER SWITCH (ELECTRODE NO.1 - NO.2)  COS-1 CHANGE DVER SWITCH (ELECTRODE NO.1 - NO.2)  COS-1 CHANGE DVER SWITCH (ELECTRODE NO.1 - NO.2)  COS-1 CHANGE DVER SWITCH (FROM-STOP)  COS-2 CHANGE DVER SWITCH (FROM-STOP)  COS-2 CHANGE DVER SWITCH (FROM-STOP)  COS-3 CHANGE DVER SWITCH (FROM-STOP)  COS-4 CHANGE DVER SWITCH (FROM-STOP)  COS-5 CHANGE DVER SWITCH (FROM-STOP)  COS-6 CHANGE DVER SWITCH (FROM-STOP) |
| Front View Side V                                                                                                                                                                                                                                                                                                                                                                                                                                                                                                                                                                                                                                                                                                                                                                                                                                                                                                                                                                                                                                                                                                                                                                                                                                                                                                                                                                                                                                                                                                                                                                                                                                                                                                                                                                                                                                                                                                                                                                                                                                                                                                              | (S-1-2) (MP-9) (MP-9) (B-1-2) | Ε CS=1 μ S S=1 - 2 SS=1 - 2                           | ide View | (N P-14) (H | Side View | Project Name The Basic Design Study on the Project for Augmentation of Wi Supply System in Kapsabet Town ケニア国カプサベット市給水計画基本設計調査 Drowing Title LV Distribution Panel and Local Control Panel 低圧盤姿図、現場盤姿図                                                                                                                                                                                                                                                                                                                                                                                                                                                                                                                                                                                                                                                                                                                                                                                                                                                                                                                                                                                                                                                                                                                                                                                                                                                                                                                                                                                                                                                                                                                                                                                                                                                                                                                                                                                                                                                                                                                       |