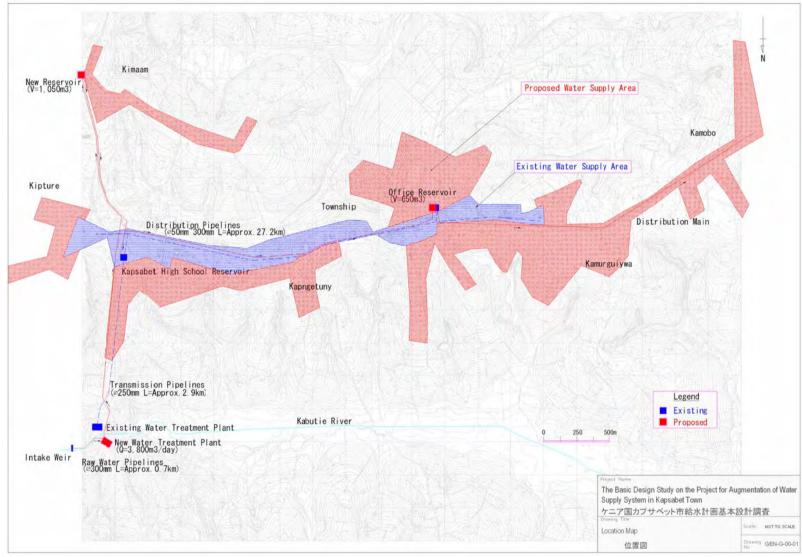

## 2-2-3 Basic Design Drawings

Table 2-23 Basic Design Drawings

| No. | Drawings Name                  |                                                   |      |  |  |  |
|-----|--------------------------------|---------------------------------------------------|------|--|--|--|
| 1)  | Location Map                   |                                                   | Note |  |  |  |
| 2)  | Hydraulic Profile (1)          |                                                   |      |  |  |  |
| 3)  | Hydraulic Profile (2)          |                                                   |      |  |  |  |
| 4)  | Raw Water Intake               | Intake Weir General Layout                        |      |  |  |  |
| 5)  | Raw Water Intake               | Junction Chamber                                  |      |  |  |  |
| 6)  | Water Treatment Plant          | General Layout                                    |      |  |  |  |
| 7)  | Water Treatment Plant          | Receiving / Pre-sedimentation Tank                |      |  |  |  |
| 8)  | Water Treatment Plant          | Mixing Tank and Flocculation Tank                 |      |  |  |  |
| 9)  | Water Treatment Plant          | Sedimentation Tank                                |      |  |  |  |
| 10) | Water Treatment Plant          | Rapid Sand Filter Plans                           |      |  |  |  |
| 11) | Water Treatment Plant          | Rapid Sand Filter sections(1)                     |      |  |  |  |
| 12) | Water Treatment Plant          | Rapid Sand Filter sections(2)                     |      |  |  |  |
| 13) | Water Treatment Plant          | Clear Water Reservoir Plans                       |      |  |  |  |
| 14) | Water Treatment Plant          | Clear Water Reservoir Sections                    |      |  |  |  |
| 15) | Water Treatment Plant          | Clear Water Reservoir Sections and                |      |  |  |  |
| 16) | Water Treatment Plant          | Wash Water Tank                                   |      |  |  |  |
| 17) | Water Treatment Plant          | Sludge Lagoon                                     |      |  |  |  |
| 18) | Water Treatment Plant          | Administration House Plans and Sections           |      |  |  |  |
| 19) | Water Treatment Plant          | Chemical House Plans and Sections                 |      |  |  |  |
| 20) | Water Treatment Plant          | Flow Diagram                                      |      |  |  |  |
| 21) | Water Treatment Plant          | Pump House Mechanical and Electrical(1)           |      |  |  |  |
| 22) | Water Treatment Plant          | Pump House Mechanical and Electrical(2)           |      |  |  |  |
| 23) | Water Treatment Plant          | Pump House Mechanical and Electrical(3)           |      |  |  |  |
| 24) | Water Treatment Plant          | Single Line Diagram                               |      |  |  |  |
| 25) | Water Treatment Plant          | LV Distribution Panel and Local Control Panel     |      |  |  |  |
| 26) | New Reservoir                  | General Layout                                    |      |  |  |  |
| 27) | New Reservoir                  | Plans and Sections                                |      |  |  |  |
| 28) | New Reservoir                  | Sections                                          |      |  |  |  |
| 29) | Office Reservoir               | General Layout                                    |      |  |  |  |
| 30) | Office Reservoir               | Plans and Sections                                |      |  |  |  |
| 31) | Office Reservoir               | Sections                                          |      |  |  |  |
| 32) | Kapsabet High School Reservoir | General Layout                                    |      |  |  |  |
| 33) | Pipelines                      | General Layout(1)                                 |      |  |  |  |
| 34) | Pipelines                      | General Layout(2)                                 |      |  |  |  |
| 35) | Pipelines                      | Raw Water Pipe Bridge for River Crossing          |      |  |  |  |
| 36) | Pipelines                      | Transmission Water Pipe Bridge for River Crossing |      |  |  |  |

Figure 2-11 Basic Design Drawings

Project for Augmentation of Water Supply System in Kapsabet Town in the Republic of Kenya

Project for Augmentation of Water Supply System in Kapsabet Town in the Republic of Kenya