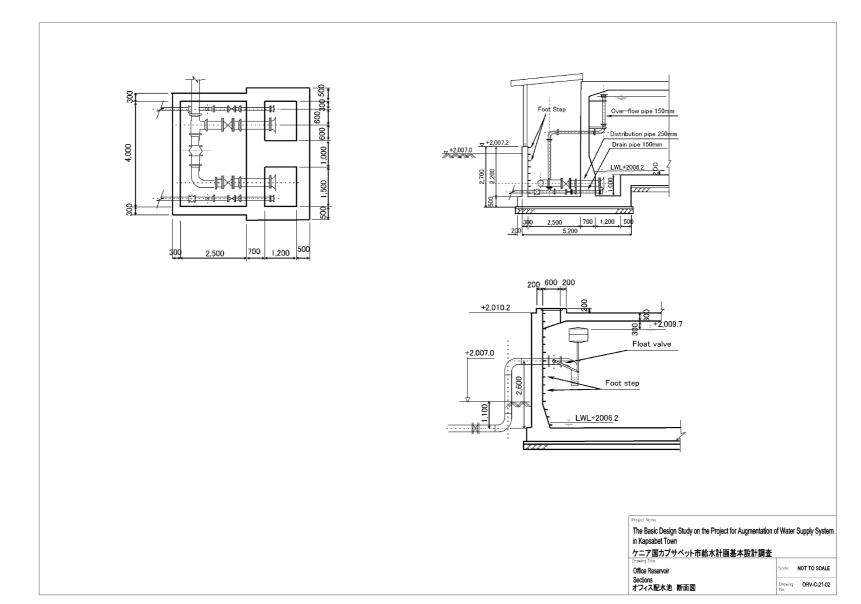

## 2-2-3 Basic Design Drawings

Table 2-23 Basic Design Drawings

| No. | Drawings Name                  |                                                   |      |  |  |  |
|-----|--------------------------------|---------------------------------------------------|------|--|--|--|
| 1)  | Location Map                   |                                                   | Note |  |  |  |
| 2)  | Hydraulic Profile (1)          |                                                   |      |  |  |  |
| 3)  | Hydraulic Profile (2)          |                                                   |      |  |  |  |
| 4)  | Raw Water Intake               | Intake Weir General Layout                        |      |  |  |  |
| 5)  | Raw Water Intake               | Junction Chamber                                  |      |  |  |  |
| 6)  | Water Treatment Plant          | General Layout                                    |      |  |  |  |
| 7)  | Water Treatment Plant          | Receiving / Pre-sedimentation Tank                |      |  |  |  |
| 8)  | Water Treatment Plant          | Mixing Tank and Flocculation Tank                 |      |  |  |  |
| 9)  | Water Treatment Plant          | Sedimentation Tank                                |      |  |  |  |
| 10) | Water Treatment Plant          | Rapid Sand Filter Plans                           |      |  |  |  |
| 11) | Water Treatment Plant          | Rapid Sand Filter sections(1)                     |      |  |  |  |
| 12) | Water Treatment Plant          | Rapid Sand Filter sections(2)                     |      |  |  |  |
| 13) | Water Treatment Plant          | Clear Water Reservoir Plans                       |      |  |  |  |
| 14) | Water Treatment Plant          | Clear Water Reservoir Sections                    |      |  |  |  |
| 15) | Water Treatment Plant          | Clear Water Reservoir Sections and                |      |  |  |  |
| 16) | Water Treatment Plant          | Wash Water Tank                                   |      |  |  |  |
| 17) | Water Treatment Plant          | Sludge Lagoon                                     |      |  |  |  |
| 18) | Water Treatment Plant          | Administration House Plans and Sections           |      |  |  |  |
| 19) | Water Treatment Plant          | Chemical House Plans and Sections                 |      |  |  |  |
| 20) | Water Treatment Plant          | Flow Diagram                                      |      |  |  |  |
| 21) | Water Treatment Plant          | Pump House Mechanical and Electrical(1)           |      |  |  |  |
| 22) | Water Treatment Plant          | Pump House Mechanical and Electrical(2)           |      |  |  |  |
| 23) | Water Treatment Plant          | Pump House Mechanical and Electrical(3)           |      |  |  |  |
| 24) | Water Treatment Plant          | Single Line Diagram                               |      |  |  |  |
| 25) | Water Treatment Plant          | LV Distribution Panel and Local Control Panel     |      |  |  |  |
| 26) | New Reservoir                  | General Layout                                    |      |  |  |  |
| 27) | New Reservoir                  | Plans and Sections                                |      |  |  |  |
| 28) | New Reservoir                  | Sections                                          |      |  |  |  |
| 29) | Office Reservoir               | General Layout                                    |      |  |  |  |
| 30) | Office Reservoir               | Plans and Sections                                |      |  |  |  |
| 31) | Office Reservoir               | Sections                                          |      |  |  |  |
| 32) | Kapsabet High School Reservoir | General Layout                                    |      |  |  |  |
| 33) | Pipelines                      | General Layout(1)                                 |      |  |  |  |
| 34) | Pipelines                      | General Layout(2)                                 |      |  |  |  |
| 35) | Pipelines                      | Raw Water Pipe Bridge for River Crossing          |      |  |  |  |
| 36) | Pipelines                      | Transmission Water Pipe Bridge for River Crossing |      |  |  |  |