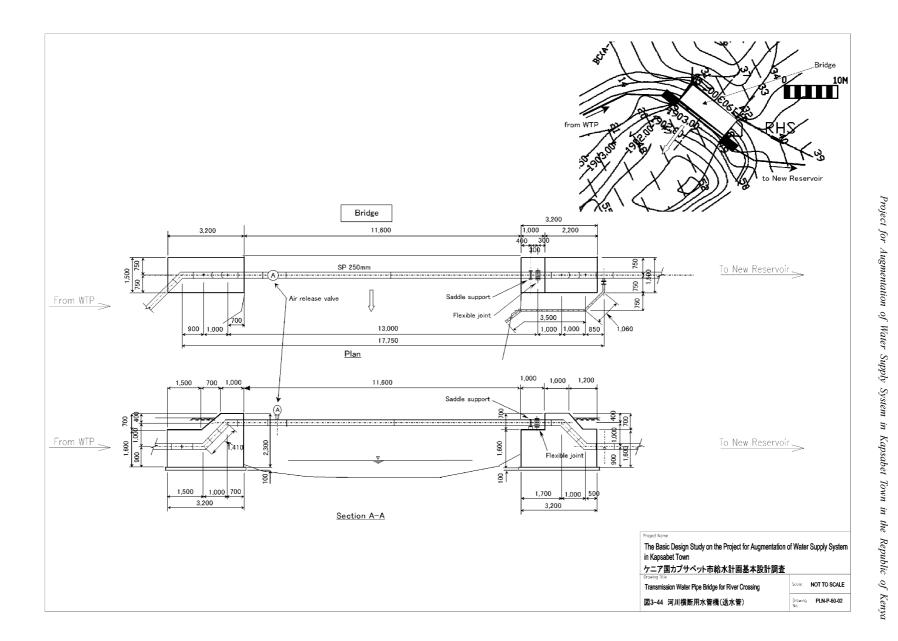

## 2-2-3 Basic Design Drawings

Table 2-23 Basic Design Drawings

| No. | Drawings Name                  |                                                   |      |  |  |  |
|-----|--------------------------------|---------------------------------------------------|------|--|--|--|
| 1)  | Location Map                   |                                                   | Note |  |  |  |
| 2)  | Hydraulic Profile (1)          |                                                   |      |  |  |  |
| 3)  | Hydraulic Profile (2)          |                                                   |      |  |  |  |
| 4)  | Raw Water Intake               | Intake Weir General Layout                        |      |  |  |  |
| 5)  | Raw Water Intake               | Junction Chamber                                  |      |  |  |  |
| 6)  | Water Treatment Plant          | General Layout                                    |      |  |  |  |
| 7)  | Water Treatment Plant          | Receiving / Pre-sedimentation Tank                |      |  |  |  |
| 8)  | Water Treatment Plant          | Mixing Tank and Flocculation Tank                 |      |  |  |  |
| 9)  | Water Treatment Plant          | Sedimentation Tank                                |      |  |  |  |
| 10) | Water Treatment Plant          | Rapid Sand Filter Plans                           |      |  |  |  |
| 11) | Water Treatment Plant          | Rapid Sand Filter sections(1)                     |      |  |  |  |
| 12) | Water Treatment Plant          | Rapid Sand Filter sections(2)                     |      |  |  |  |
| 13) | Water Treatment Plant          | Clear Water Reservoir Plans                       |      |  |  |  |
| 14) | Water Treatment Plant          | Clear Water Reservoir Sections                    |      |  |  |  |
| 15) | Water Treatment Plant          | Clear Water Reservoir Sections and                |      |  |  |  |
| 16) | Water Treatment Plant          | Wash Water Tank                                   |      |  |  |  |
| 17) | Water Treatment Plant          | Sludge Lagoon                                     |      |  |  |  |
| 18) | Water Treatment Plant          | Administration House Plans and Sections           |      |  |  |  |
| 19) | Water Treatment Plant          | Chemical House Plans and Sections                 |      |  |  |  |
| 20) | Water Treatment Plant          | Flow Diagram                                      |      |  |  |  |
| 21) | Water Treatment Plant          | Pump House Mechanical and Electrical(1)           |      |  |  |  |
| 22) | Water Treatment Plant          | Pump House Mechanical and Electrical(2)           |      |  |  |  |
| 23) | Water Treatment Plant          | Pump House Mechanical and Electrical(3)           |      |  |  |  |
| 24) | Water Treatment Plant          | Single Line Diagram                               |      |  |  |  |
| 25) | Water Treatment Plant          | LV Distribution Panel and Local Control Panel     |      |  |  |  |
| 26) | New Reservoir                  | General Layout                                    |      |  |  |  |
| 27) | New Reservoir                  | Plans and Sections                                |      |  |  |  |
| 28) | New Reservoir                  | Sections                                          |      |  |  |  |
| 29) | Office Reservoir               | General Layout                                    |      |  |  |  |
| 30) | Office Reservoir               | Plans and Sections                                |      |  |  |  |
| 31) | Office Reservoir               | Sections                                          |      |  |  |  |
| 32) | Kapsabet High School Reservoir | General Layout                                    |      |  |  |  |
| 33) | Pipelines                      | General Layout(1)                                 |      |  |  |  |
| 34) | Pipelines                      | General Layout(2)                                 |      |  |  |  |
| 35) | Pipelines                      | Raw Water Pipe Bridge for River Crossing          |      |  |  |  |
| 36) | Pipelines                      | Transmission Water Pipe Bridge for River Crossing |      |  |  |  |