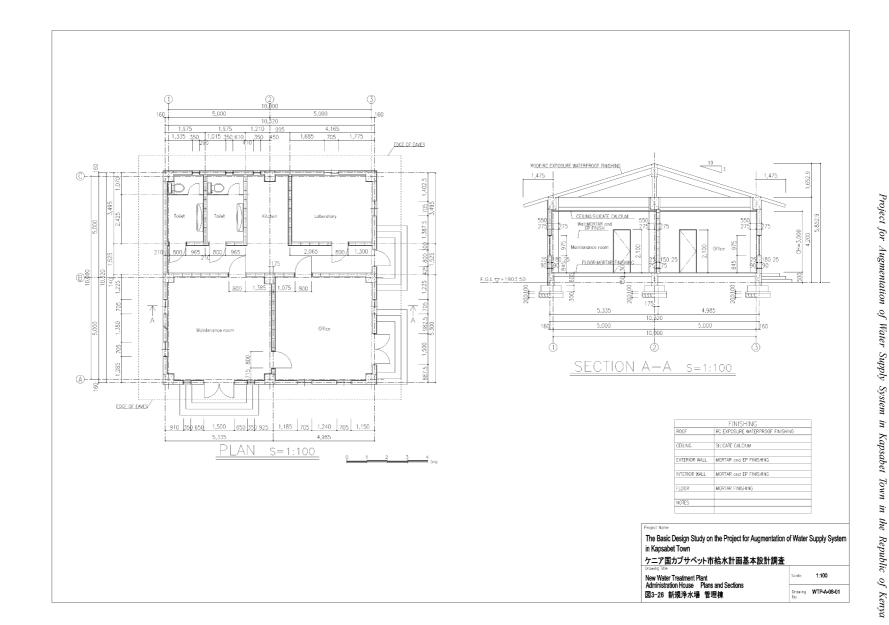

## 2-2-3 Basic Design Drawings

Table 2-23 Basic Design Drawings

| No. | Drawings Name                  |                                                   |      |  |  |  |
|-----|--------------------------------|---------------------------------------------------|------|--|--|--|
| 1)  | Location Map                   |                                                   | Note |  |  |  |
| 2)  | Hydraulic Profile (1)          |                                                   |      |  |  |  |
| 3)  | Hydraulic Profile (2)          |                                                   |      |  |  |  |
| 4)  | Raw Water Intake               | Intake Weir General Layout                        |      |  |  |  |
| 5)  | Raw Water Intake               | Junction Chamber                                  |      |  |  |  |
| 6)  | Water Treatment Plant          | General Layout                                    |      |  |  |  |
| 7)  | Water Treatment Plant          | Receiving / Pre-sedimentation Tank                |      |  |  |  |
| 8)  | Water Treatment Plant          | Mixing Tank and Flocculation Tank                 |      |  |  |  |
| 9)  | Water Treatment Plant          | Sedimentation Tank                                |      |  |  |  |
| 10) | Water Treatment Plant          | Rapid Sand Filter Plans                           |      |  |  |  |
| 11) | Water Treatment Plant          | Rapid Sand Filter sections(1)                     |      |  |  |  |
| 12) | Water Treatment Plant          | Rapid Sand Filter sections(2)                     |      |  |  |  |
| 13) | Water Treatment Plant          | Clear Water Reservoir Plans                       |      |  |  |  |
| 14) | Water Treatment Plant          | Clear Water Reservoir Sections                    |      |  |  |  |
| 15) | Water Treatment Plant          | Clear Water Reservoir Sections and                |      |  |  |  |
| 16) | Water Treatment Plant          | Wash Water Tank                                   |      |  |  |  |
| 17) | Water Treatment Plant          | Sludge Lagoon                                     |      |  |  |  |
| 18) | Water Treatment Plant          | Administration House Plans and Sections           |      |  |  |  |
| 19) | Water Treatment Plant          | Chemical House Plans and Sections                 |      |  |  |  |
| 20) | Water Treatment Plant          | Flow Diagram                                      |      |  |  |  |
| 21) | Water Treatment Plant          | Pump House Mechanical and Electrical(1)           |      |  |  |  |
| 22) | Water Treatment Plant          | Pump House Mechanical and Electrical(2)           |      |  |  |  |
| 23) | Water Treatment Plant          | Pump House Mechanical and Electrical(3)           |      |  |  |  |
| 24) | Water Treatment Plant          | Single Line Diagram                               |      |  |  |  |
| 25) | Water Treatment Plant          | LV Distribution Panel and Local Control Panel     |      |  |  |  |
| 26) | New Reservoir                  | General Layout                                    |      |  |  |  |
| 27) | New Reservoir                  | Plans and Sections                                |      |  |  |  |
| 28) | New Reservoir                  | Sections                                          |      |  |  |  |
| 29) | Office Reservoir               | General Layout                                    |      |  |  |  |
| 30) | Office Reservoir               | Plans and Sections                                |      |  |  |  |
| 31) | Office Reservoir               | Sections                                          |      |  |  |  |
| 32) | Kapsabet High School Reservoir | General Layout                                    |      |  |  |  |
| 33) | Pipelines                      | General Layout(1)                                 |      |  |  |  |
| 34) | Pipelines                      | General Layout(2)                                 |      |  |  |  |
| 35) | Pipelines                      | Raw Water Pipe Bridge for River Crossing          |      |  |  |  |
| 36) | Pipelines                      | Transmission Water Pipe Bridge for River Crossing |      |  |  |  |