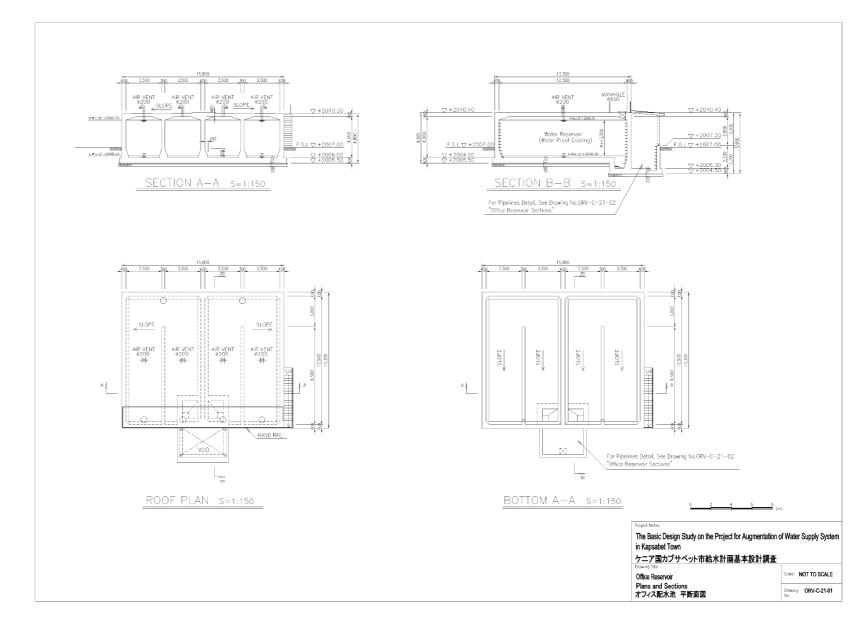

## 2-2-3 Basic Design Drawings

Table 2-23 Basic Design Drawings

| No. | Drawings Name                  |                                                   |      |  |  |  |
|-----|--------------------------------|---------------------------------------------------|------|--|--|--|
| 1)  | Location Map                   |                                                   | Note |  |  |  |
| 2)  | Hydraulic Profile (1)          |                                                   |      |  |  |  |
| 3)  | Hydraulic Profile (2)          |                                                   |      |  |  |  |
| 4)  | Raw Water Intake               | Intake Weir General Layout                        |      |  |  |  |
| 5)  | Raw Water Intake               | Junction Chamber                                  |      |  |  |  |
| 6)  | Water Treatment Plant          | General Layout                                    |      |  |  |  |
| 7)  | Water Treatment Plant          | Receiving / Pre-sedimentation Tank                |      |  |  |  |
| 8)  | Water Treatment Plant          | Mixing Tank and Flocculation Tank                 |      |  |  |  |
| 9)  | Water Treatment Plant          | Sedimentation Tank                                |      |  |  |  |
| 10) | Water Treatment Plant          | Rapid Sand Filter Plans                           |      |  |  |  |
| 11) | Water Treatment Plant          | Rapid Sand Filter sections(1)                     |      |  |  |  |
| 12) | Water Treatment Plant          | Rapid Sand Filter sections(2)                     |      |  |  |  |
| 13) | Water Treatment Plant          | Clear Water Reservoir Plans                       |      |  |  |  |
| 14) | Water Treatment Plant          | Clear Water Reservoir Sections                    |      |  |  |  |
| 15) | Water Treatment Plant          | Clear Water Reservoir Sections and                |      |  |  |  |
| 16) | Water Treatment Plant          | Wash Water Tank                                   |      |  |  |  |
| 17) | Water Treatment Plant          | Sludge Lagoon                                     |      |  |  |  |
| 18) | Water Treatment Plant          | Administration House Plans and Sections           |      |  |  |  |
| 19) | Water Treatment Plant          | Chemical House Plans and Sections                 |      |  |  |  |
| 20) | Water Treatment Plant          | Flow Diagram                                      |      |  |  |  |
| 21) | Water Treatment Plant          | Pump House Mechanical and Electrical(1)           |      |  |  |  |
| 22) | Water Treatment Plant          | Pump House Mechanical and Electrical(2)           |      |  |  |  |
| 23) | Water Treatment Plant          | Pump House Mechanical and Electrical(3)           |      |  |  |  |
| 24) | Water Treatment Plant          | Single Line Diagram                               |      |  |  |  |
| 25) | Water Treatment Plant          | LV Distribution Panel and Local Control Panel     |      |  |  |  |
| 26) | New Reservoir                  | General Layout                                    |      |  |  |  |
| 27) | New Reservoir                  | Plans and Sections                                |      |  |  |  |
| 28) | New Reservoir                  | Sections                                          |      |  |  |  |
| 29) | Office Reservoir               | General Layout                                    |      |  |  |  |
| 30) | Office Reservoir               | Plans and Sections                                |      |  |  |  |
| 31) | Office Reservoir               | Sections                                          |      |  |  |  |
| 32) | Kapsabet High School Reservoir | General Layout                                    |      |  |  |  |
| 33) | Pipelines                      | General Layout(1)                                 |      |  |  |  |
| 34) | Pipelines                      | General Layout(2)                                 |      |  |  |  |
| 35) | Pipelines                      | Raw Water Pipe Bridge for River Crossing          |      |  |  |  |
| 36) | Pipelines                      | Transmission Water Pipe Bridge for River Crossing |      |  |  |  |