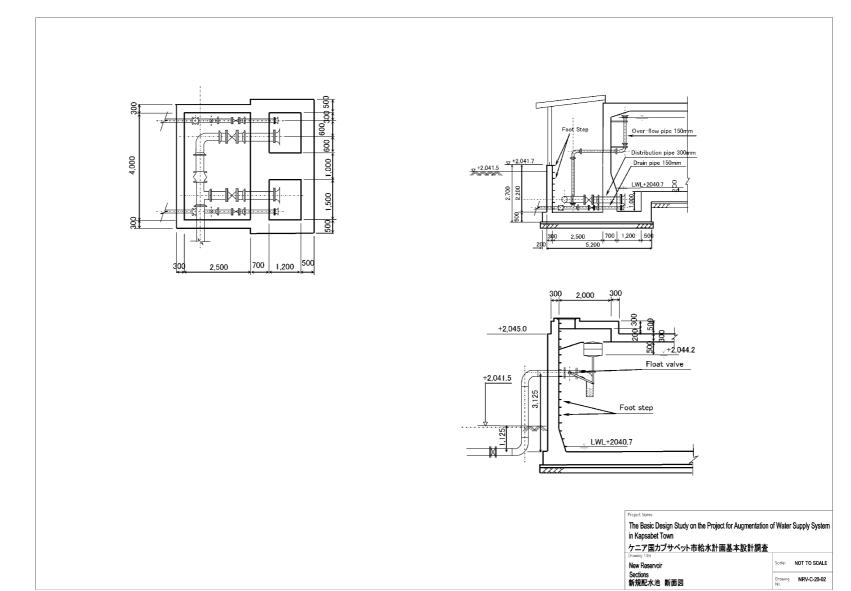

## 2-2-3 Basic Design Drawings

Table 2-23 Basic Design Drawings

| No. | Drawings Name                  |                                                   |      |  |  |  |
|-----|--------------------------------|---------------------------------------------------|------|--|--|--|
| 1)  | Location Map                   |                                                   | Note |  |  |  |
| 2)  | Hydraulic Profile (1)          |                                                   |      |  |  |  |
| 3)  | Hydraulic Profile (2)          |                                                   |      |  |  |  |
| 4)  | Raw Water Intake               | Intake Weir General Layout                        |      |  |  |  |
| 5)  | Raw Water Intake               | Junction Chamber                                  |      |  |  |  |
| 6)  | Water Treatment Plant          | General Layout                                    |      |  |  |  |
| 7)  | Water Treatment Plant          | Receiving / Pre-sedimentation Tank                |      |  |  |  |
| 8)  | Water Treatment Plant          | Mixing Tank and Flocculation Tank                 |      |  |  |  |
| 9)  | Water Treatment Plant          | Sedimentation Tank                                |      |  |  |  |
| 10) | Water Treatment Plant          | Rapid Sand Filter Plans                           |      |  |  |  |
| 11) | Water Treatment Plant          | Rapid Sand Filter sections(1)                     |      |  |  |  |
| 12) | Water Treatment Plant          | Rapid Sand Filter sections(2)                     |      |  |  |  |
| 13) | Water Treatment Plant          | Clear Water Reservoir Plans                       |      |  |  |  |
| 14) | Water Treatment Plant          | Clear Water Reservoir Sections                    |      |  |  |  |
| 15) | Water Treatment Plant          | Clear Water Reservoir Sections and                |      |  |  |  |
| 16) | Water Treatment Plant          | Wash Water Tank                                   |      |  |  |  |
| 17) | Water Treatment Plant          | Sludge Lagoon                                     |      |  |  |  |
| 18) | Water Treatment Plant          | Administration House Plans and Sections           |      |  |  |  |
| 19) | Water Treatment Plant          | Chemical House Plans and Sections                 |      |  |  |  |
| 20) | Water Treatment Plant          | Flow Diagram                                      |      |  |  |  |
| 21) | Water Treatment Plant          | Pump House Mechanical and Electrical(1)           |      |  |  |  |
| 22) | Water Treatment Plant          | Pump House Mechanical and Electrical(2)           |      |  |  |  |
| 23) | Water Treatment Plant          | Pump House Mechanical and Electrical(3)           |      |  |  |  |
| 24) | Water Treatment Plant          | Single Line Diagram                               |      |  |  |  |
| 25) | Water Treatment Plant          | LV Distribution Panel and Local Control Panel     |      |  |  |  |
| 26) | New Reservoir                  | General Layout                                    |      |  |  |  |
| 27) | New Reservoir                  | Plans and Sections                                |      |  |  |  |
| 28) | New Reservoir                  | Sections                                          |      |  |  |  |
| 29) | Office Reservoir               | General Layout                                    |      |  |  |  |
| 30) | Office Reservoir               | Plans and Sections                                |      |  |  |  |
| 31) | Office Reservoir               | Sections                                          |      |  |  |  |
| 32) | Kapsabet High School Reservoir | General Layout                                    |      |  |  |  |
| 33) | Pipelines                      | General Layout(1)                                 |      |  |  |  |
| 34) | Pipelines                      | General Layout(2)                                 |      |  |  |  |
| 35) | Pipelines                      | Raw Water Pipe Bridge for River Crossing          |      |  |  |  |
| 36) | Pipelines                      | Transmission Water Pipe Bridge for River Crossing |      |  |  |  |