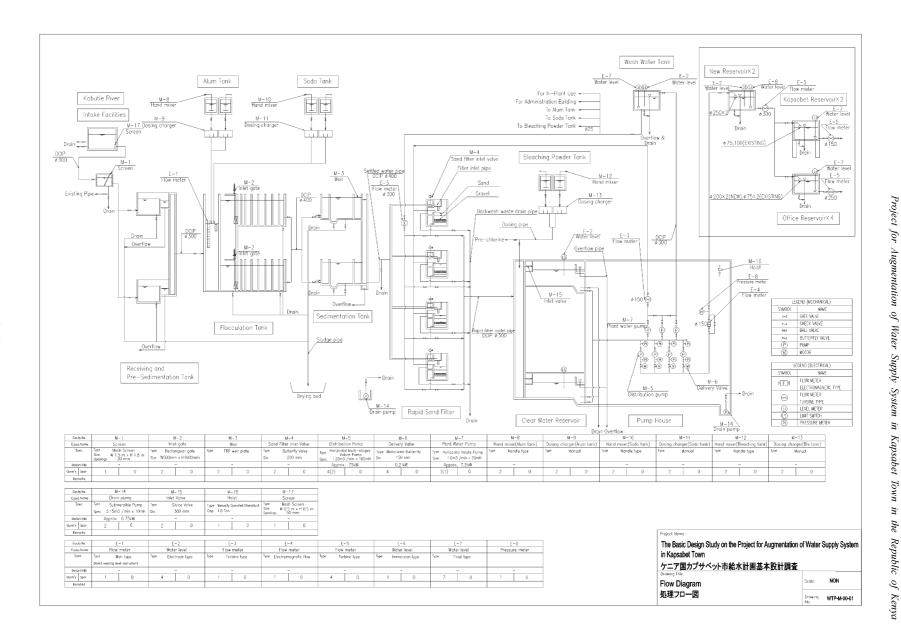

## 2-2-3 Basic Design Drawings

Table 2-23 Basic Design Drawings

| No. | Drawings Name                  |                                                   |      |  |  |  |
|-----|--------------------------------|---------------------------------------------------|------|--|--|--|
| 1)  | Location Map                   |                                                   | Note |  |  |  |
| 2)  | Hydraulic Profile (1)          |                                                   |      |  |  |  |
| 3)  | Hydraulic Profile (2)          |                                                   |      |  |  |  |
| 4)  | Raw Water Intake               | Intake Weir General Layout                        |      |  |  |  |
| 5)  | Raw Water Intake               | Junction Chamber                                  |      |  |  |  |
| 6)  | Water Treatment Plant          | General Layout                                    |      |  |  |  |
| 7)  | Water Treatment Plant          | Receiving / Pre-sedimentation Tank                |      |  |  |  |
| 8)  | Water Treatment Plant          | Mixing Tank and Flocculation Tank                 |      |  |  |  |
| 9)  | Water Treatment Plant          | Sedimentation Tank                                |      |  |  |  |
| 10) | Water Treatment Plant          | Rapid Sand Filter Plans                           |      |  |  |  |
| 11) | Water Treatment Plant          | Rapid Sand Filter sections(1)                     |      |  |  |  |
| 12) | Water Treatment Plant          | Rapid Sand Filter sections(2)                     |      |  |  |  |
| 13) | Water Treatment Plant          | Clear Water Reservoir Plans                       |      |  |  |  |
| 14) | Water Treatment Plant          | Clear Water Reservoir Sections                    |      |  |  |  |
| 15) | Water Treatment Plant          | Clear Water Reservoir Sections and                |      |  |  |  |
| 16) | Water Treatment Plant          | Wash Water Tank                                   |      |  |  |  |
| 17) | Water Treatment Plant          | Sludge Lagoon                                     |      |  |  |  |
| 18) | Water Treatment Plant          | Administration House Plans and Sections           |      |  |  |  |
| 19) | Water Treatment Plant          | Chemical House Plans and Sections                 |      |  |  |  |
| 20) | Water Treatment Plant          | Flow Diagram                                      |      |  |  |  |
| 21) | Water Treatment Plant          | Pump House Mechanical and Electrical(1)           |      |  |  |  |
| 22) | Water Treatment Plant          | Pump House Mechanical and Electrical(2)           |      |  |  |  |
| 23) | Water Treatment Plant          | Pump House Mechanical and Electrical(3)           |      |  |  |  |
| 24) | Water Treatment Plant          | Single Line Diagram                               |      |  |  |  |
| 25) | Water Treatment Plant          | LV Distribution Panel and Local Control Panel     |      |  |  |  |
| 26) | New Reservoir                  | General Layout                                    |      |  |  |  |
| 27) | New Reservoir                  | Plans and Sections                                |      |  |  |  |
| 28) | New Reservoir                  | Sections                                          |      |  |  |  |
| 29) | Office Reservoir               | General Layout                                    |      |  |  |  |
| 30) | Office Reservoir               | Plans and Sections                                |      |  |  |  |
| 31) | Office Reservoir               | Sections                                          |      |  |  |  |
| 32) | Kapsabet High School Reservoir | General Layout                                    |      |  |  |  |
| 33) | Pipelines                      | General Layout(1)                                 |      |  |  |  |
| 34) | Pipelines                      | General Layout(2)                                 |      |  |  |  |
| 35) | Pipelines                      | Raw Water Pipe Bridge for River Crossing          |      |  |  |  |
| 36) | Pipelines                      | Transmission Water Pipe Bridge for River Crossing |      |  |  |  |