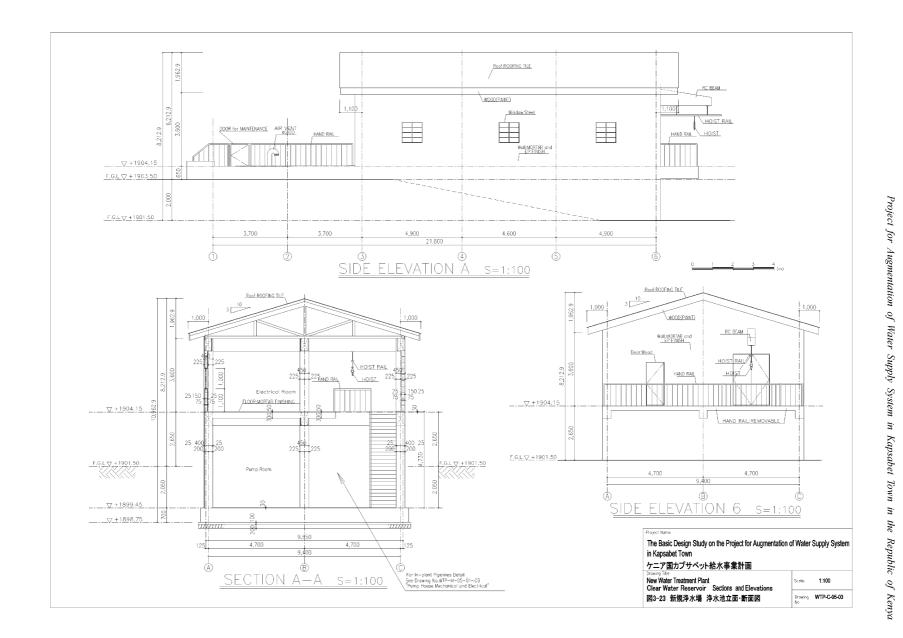

## 2-2-3 Basic Design Drawings

Table 2-23 Basic Design Drawings

| No. | Drawings Name                  |                                                   |      |  |  |  |
|-----|--------------------------------|---------------------------------------------------|------|--|--|--|
| 1)  | Location Map                   |                                                   | Note |  |  |  |
| 2)  | Hydraulic Profile (1)          |                                                   |      |  |  |  |
| 3)  | Hydraulic Profile (2)          |                                                   |      |  |  |  |
| 4)  | Raw Water Intake               | Intake Weir General Layout                        |      |  |  |  |
| 5)  | Raw Water Intake               | Junction Chamber                                  |      |  |  |  |
| 6)  | Water Treatment Plant          | General Layout                                    |      |  |  |  |
| 7)  | Water Treatment Plant          | Receiving / Pre-sedimentation Tank                |      |  |  |  |
| 8)  | Water Treatment Plant          | Mixing Tank and Flocculation Tank                 |      |  |  |  |
| 9)  | Water Treatment Plant          | Sedimentation Tank                                |      |  |  |  |
| 10) | Water Treatment Plant          | Rapid Sand Filter Plans                           |      |  |  |  |
| 11) | Water Treatment Plant          | Rapid Sand Filter sections(1)                     |      |  |  |  |
| 12) | Water Treatment Plant          | Rapid Sand Filter sections(2)                     |      |  |  |  |
| 13) | Water Treatment Plant          | Clear Water Reservoir Plans                       |      |  |  |  |
| 14) | Water Treatment Plant          | Clear Water Reservoir Sections                    |      |  |  |  |
| 15) | Water Treatment Plant          | Clear Water Reservoir Sections and                |      |  |  |  |
| 16) | Water Treatment Plant          | Wash Water Tank                                   |      |  |  |  |
| 17) | Water Treatment Plant          | Sludge Lagoon                                     |      |  |  |  |
| 18) | Water Treatment Plant          | Administration House Plans and Sections           |      |  |  |  |
| 19) | Water Treatment Plant          | Chemical House Plans and Sections                 |      |  |  |  |
| 20) | Water Treatment Plant          | Flow Diagram                                      |      |  |  |  |
| 21) | Water Treatment Plant          | Pump House Mechanical and Electrical(1)           |      |  |  |  |
| 22) | Water Treatment Plant          | Pump House Mechanical and Electrical(2)           |      |  |  |  |
| 23) | Water Treatment Plant          | Pump House Mechanical and Electrical(3)           |      |  |  |  |
| 24) | Water Treatment Plant          | Single Line Diagram                               |      |  |  |  |
| 25) | Water Treatment Plant          | LV Distribution Panel and Local Control Panel     |      |  |  |  |
| 26) | New Reservoir                  | General Layout                                    |      |  |  |  |
| 27) | New Reservoir                  | Plans and Sections                                |      |  |  |  |
| 28) | New Reservoir                  | Sections                                          |      |  |  |  |
| 29) | Office Reservoir               | General Layout                                    |      |  |  |  |
| 30) | Office Reservoir               | Plans and Sections                                |      |  |  |  |
| 31) | Office Reservoir               | Sections                                          |      |  |  |  |
| 32) | Kapsabet High School Reservoir | General Layout                                    |      |  |  |  |
| 33) | Pipelines                      | General Layout(1)                                 |      |  |  |  |
| 34) | Pipelines                      | General Layout(2)                                 |      |  |  |  |
| 35) | Pipelines                      | Raw Water Pipe Bridge for River Crossing          |      |  |  |  |
| 36) | Pipelines                      | Transmission Water Pipe Bridge for River Crossing |      |  |  |  |

Figure 2-11 Basic Design Drawings

Project for Augmentation of Water Supply System in Kapsabet Town in the Republic of Kenya

Project for Augmentation of Water Supply System in Kapsabet Town in the Republic of Kenya