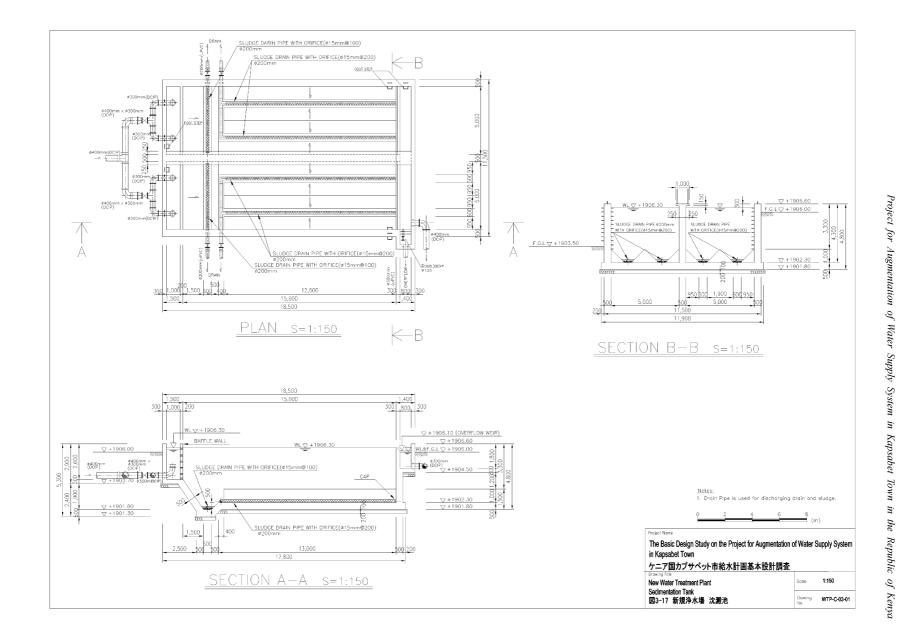

## 2-2-3 Basic Design Drawings

Table 2-23 Basic Design Drawings

| No. | Drawings Name                  |                                                   |      |  |  |  |
|-----|--------------------------------|---------------------------------------------------|------|--|--|--|
| 1)  | Location Map                   |                                                   | Note |  |  |  |
| 2)  | Hydraulic Profile (1)          |                                                   |      |  |  |  |
| 3)  | Hydraulic Profile (2)          |                                                   |      |  |  |  |
| 4)  | Raw Water Intake               | Intake Weir General Layout                        |      |  |  |  |
| 5)  | Raw Water Intake               | Junction Chamber                                  |      |  |  |  |
| 6)  | Water Treatment Plant          | General Layout                                    |      |  |  |  |
| 7)  | Water Treatment Plant          | Receiving / Pre-sedimentation Tank                |      |  |  |  |
| 8)  | Water Treatment Plant          | Mixing Tank and Flocculation Tank                 |      |  |  |  |
| 9)  | Water Treatment Plant          | Sedimentation Tank                                |      |  |  |  |
| 10) | Water Treatment Plant          | Rapid Sand Filter Plans                           |      |  |  |  |
| 11) | Water Treatment Plant          | Rapid Sand Filter sections(1)                     |      |  |  |  |
| 12) | Water Treatment Plant          | Rapid Sand Filter sections(2)                     |      |  |  |  |
| 13) | Water Treatment Plant          | Clear Water Reservoir Plans                       |      |  |  |  |
| 14) | Water Treatment Plant          | Clear Water Reservoir Sections                    |      |  |  |  |
| 15) | Water Treatment Plant          | Clear Water Reservoir Sections and                |      |  |  |  |
| 16) | Water Treatment Plant          | Wash Water Tank                                   |      |  |  |  |
| 17) | Water Treatment Plant          | Sludge Lagoon                                     |      |  |  |  |
| 18) | Water Treatment Plant          | Administration House Plans and Sections           |      |  |  |  |
| 19) | Water Treatment Plant          | Chemical House Plans and Sections                 |      |  |  |  |
| 20) | Water Treatment Plant          | Flow Diagram                                      |      |  |  |  |
| 21) | Water Treatment Plant          | Pump House Mechanical and Electrical(1)           |      |  |  |  |
| 22) | Water Treatment Plant          | Pump House Mechanical and Electrical(2)           |      |  |  |  |
| 23) | Water Treatment Plant          | Pump House Mechanical and Electrical(3)           |      |  |  |  |
| 24) | Water Treatment Plant          | Single Line Diagram                               |      |  |  |  |
| 25) | Water Treatment Plant          | LV Distribution Panel and Local Control Panel     |      |  |  |  |
| 26) | New Reservoir                  | General Layout                                    |      |  |  |  |
| 27) | New Reservoir                  | Plans and Sections                                |      |  |  |  |
| 28) | New Reservoir                  | Sections                                          |      |  |  |  |
| 29) | Office Reservoir               | General Layout                                    |      |  |  |  |
| 30) | Office Reservoir               | Plans and Sections                                |      |  |  |  |
| 31) | Office Reservoir               | Sections                                          |      |  |  |  |
| 32) | Kapsabet High School Reservoir | General Layout                                    |      |  |  |  |
| 33) | Pipelines                      | General Layout(1)                                 |      |  |  |  |
| 34) | Pipelines                      | General Layout(2)                                 |      |  |  |  |
| 35) | Pipelines                      | Raw Water Pipe Bridge for River Crossing          |      |  |  |  |
| 36) | Pipelines                      | Transmission Water Pipe Bridge for River Crossing |      |  |  |  |

Figure 2-11 Basic Design Drawings

Project for Augmentation of Water Supply System in Kapsabet Town in the Republic of Kenya

Project for Augmentation of Water Supply System in Kapsabet Town in the Republic of Kenya