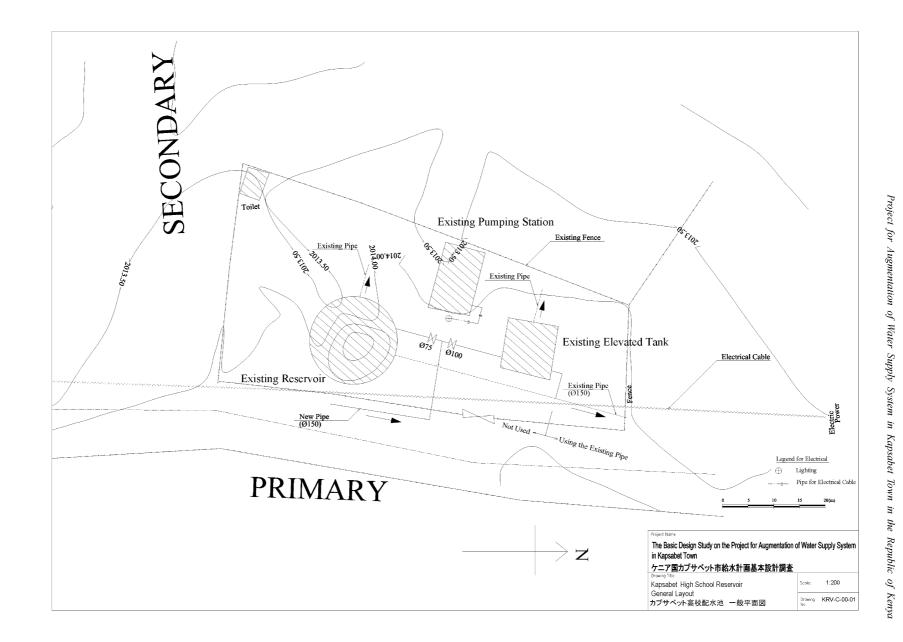

## 2-2-3 Basic Design Drawings

Table 2-23 Basic Design Drawings

| No. | Drawings Name                  |                                                   |      |  |  |  |
|-----|--------------------------------|---------------------------------------------------|------|--|--|--|
| 1)  | Location Map                   |                                                   | Note |  |  |  |
| 2)  | Hydraulic Profile (1)          |                                                   |      |  |  |  |
| 3)  | Hydraulic Profile (2)          |                                                   |      |  |  |  |
| 4)  | Raw Water Intake               | Intake Weir General Layout                        |      |  |  |  |
| 5)  | Raw Water Intake               | Junction Chamber                                  |      |  |  |  |
| 6)  | Water Treatment Plant          | General Layout                                    |      |  |  |  |
| 7)  | Water Treatment Plant          | Receiving / Pre-sedimentation Tank                |      |  |  |  |
| 8)  | Water Treatment Plant          | Mixing Tank and Flocculation Tank                 |      |  |  |  |
| 9)  | Water Treatment Plant          | Sedimentation Tank                                |      |  |  |  |
| 10) | Water Treatment Plant          | Rapid Sand Filter Plans                           |      |  |  |  |
| 11) | Water Treatment Plant          | Rapid Sand Filter sections(1)                     |      |  |  |  |
| 12) | Water Treatment Plant          | Rapid Sand Filter sections(2)                     |      |  |  |  |
| 13) | Water Treatment Plant          | Clear Water Reservoir Plans                       |      |  |  |  |
| 14) | Water Treatment Plant          | Clear Water Reservoir Sections                    |      |  |  |  |
| 15) | Water Treatment Plant          | Clear Water Reservoir Sections and                |      |  |  |  |
| 16) | Water Treatment Plant          | Wash Water Tank                                   |      |  |  |  |
| 17) | Water Treatment Plant          | Sludge Lagoon                                     |      |  |  |  |
| 18) | Water Treatment Plant          | Administration House Plans and Sections           |      |  |  |  |
| 19) | Water Treatment Plant          | Chemical House Plans and Sections                 |      |  |  |  |
| 20) | Water Treatment Plant          | Flow Diagram                                      |      |  |  |  |
| 21) | Water Treatment Plant          | Pump House Mechanical and Electrical(1)           |      |  |  |  |
| 22) | Water Treatment Plant          | Pump House Mechanical and Electrical(2)           |      |  |  |  |
| 23) | Water Treatment Plant          | Pump House Mechanical and Electrical(3)           |      |  |  |  |
| 24) | Water Treatment Plant          | Single Line Diagram                               |      |  |  |  |
| 25) | Water Treatment Plant          | LV Distribution Panel and Local Control Panel     |      |  |  |  |
| 26) | New Reservoir                  | General Layout                                    |      |  |  |  |
| 27) | New Reservoir                  | Plans and Sections                                |      |  |  |  |
| 28) | New Reservoir                  | Sections                                          |      |  |  |  |
| 29) | Office Reservoir               | General Layout                                    |      |  |  |  |
| 30) | Office Reservoir               | Plans and Sections                                |      |  |  |  |
| 31) | Office Reservoir               | Sections                                          |      |  |  |  |
| 32) | Kapsabet High School Reservoir | General Layout                                    |      |  |  |  |
| 33) | Pipelines                      | General Layout(1)                                 |      |  |  |  |
| 34) | Pipelines                      | General Layout(2)                                 |      |  |  |  |
| 35) | Pipelines                      | Raw Water Pipe Bridge for River Crossing          |      |  |  |  |
| 36) | Pipelines                      | Transmission Water Pipe Bridge for River Crossing |      |  |  |  |