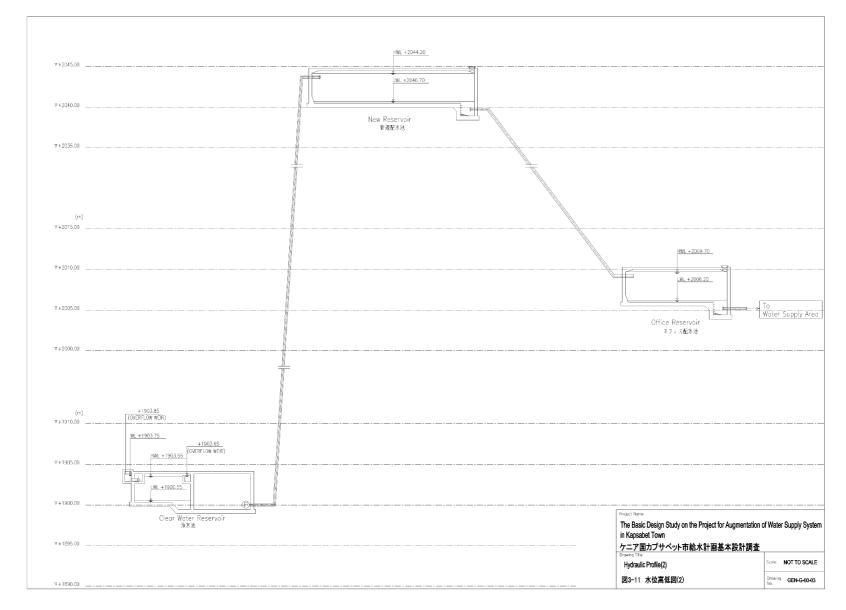

## 2-2-3 Basic Design Drawings

Table 2-23 Basic Design Drawings

| No. | Drawings Name                  |                                                   |      |  |  |  |
|-----|--------------------------------|---------------------------------------------------|------|--|--|--|
| 1)  | Location Map                   |                                                   | Note |  |  |  |
| 2)  | Hydraulic Profile (1)          |                                                   |      |  |  |  |
| 3)  | Hydraulic Profile (2)          |                                                   |      |  |  |  |
| 4)  | Raw Water Intake               | Intake Weir General Layout                        |      |  |  |  |
| 5)  | Raw Water Intake               | Junction Chamber                                  |      |  |  |  |
| 6)  | Water Treatment Plant          | General Layout                                    |      |  |  |  |
| 7)  | Water Treatment Plant          | Receiving / Pre-sedimentation Tank                |      |  |  |  |
| 8)  | Water Treatment Plant          | Mixing Tank and Flocculation Tank                 |      |  |  |  |
| 9)  | Water Treatment Plant          | Sedimentation Tank                                |      |  |  |  |
| 10) | Water Treatment Plant          | Rapid Sand Filter Plans                           |      |  |  |  |
| 11) | Water Treatment Plant          | Rapid Sand Filter sections(1)                     |      |  |  |  |
| 12) | Water Treatment Plant          | Rapid Sand Filter sections(2)                     |      |  |  |  |
| 13) | Water Treatment Plant          | Clear Water Reservoir Plans                       |      |  |  |  |
| 14) | Water Treatment Plant          | Clear Water Reservoir Sections                    |      |  |  |  |
| 15) | Water Treatment Plant          | Clear Water Reservoir Sections and                |      |  |  |  |
| 16) | Water Treatment Plant          | Wash Water Tank                                   |      |  |  |  |
| 17) | Water Treatment Plant          | Sludge Lagoon                                     |      |  |  |  |
| 18) | Water Treatment Plant          | Administration House Plans and Sections           |      |  |  |  |
| 19) | Water Treatment Plant          | Chemical House Plans and Sections                 |      |  |  |  |
| 20) | Water Treatment Plant          | Flow Diagram                                      |      |  |  |  |
| 21) | Water Treatment Plant          | Pump House Mechanical and Electrical(1)           |      |  |  |  |
| 22) | Water Treatment Plant          | Pump House Mechanical and Electrical(2)           |      |  |  |  |
| 23) | Water Treatment Plant          | Pump House Mechanical and Electrical(3)           |      |  |  |  |
| 24) | Water Treatment Plant          | Single Line Diagram                               |      |  |  |  |
| 25) | Water Treatment Plant          | LV Distribution Panel and Local Control Panel     |      |  |  |  |
| 26) | New Reservoir                  | General Layout                                    |      |  |  |  |
| 27) | New Reservoir                  | Plans and Sections                                |      |  |  |  |
| 28) | New Reservoir                  | Sections                                          |      |  |  |  |
| 29) | Office Reservoir               | General Layout                                    |      |  |  |  |
| 30) | Office Reservoir               | Plans and Sections                                |      |  |  |  |
| 31) | Office Reservoir               | Sections                                          |      |  |  |  |
| 32) | Kapsabet High School Reservoir | General Layout                                    |      |  |  |  |
| 33) | Pipelines                      | General Layout(1)                                 |      |  |  |  |
| 34) | Pipelines                      | General Layout(2)                                 |      |  |  |  |
| 35) | Pipelines                      | Raw Water Pipe Bridge for River Crossing          |      |  |  |  |
| 36) | Pipelines                      | Transmission Water Pipe Bridge for River Crossing |      |  |  |  |

Figure 2-11 Basic Design Drawings

Project for Augmentation of Water Supply System in Kapsabet Town in the Republic of Kenya

Project for Augmentation of Water Supply System in Kapsabet Town in the Republic of Kenya