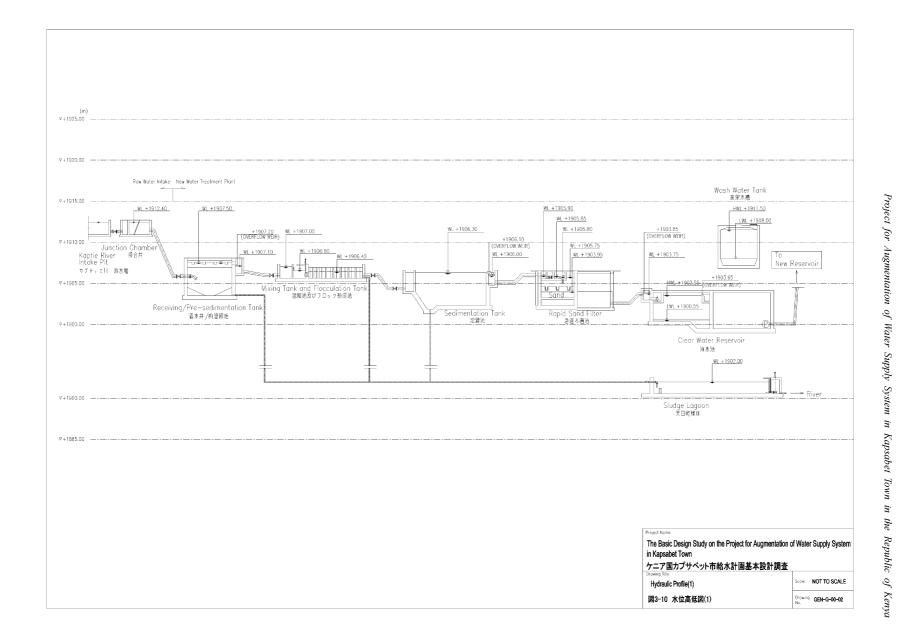

## 2-2-3 Basic Design Drawings

Table 2-23 Basic Design Drawings

| No. | Drawings Name                  |                                                   |      |  |  |  |
|-----|--------------------------------|---------------------------------------------------|------|--|--|--|
| 1)  | Location Map                   |                                                   | Note |  |  |  |
| 2)  | Hydraulic Profile (1)          |                                                   |      |  |  |  |
| 3)  | Hydraulic Profile (2)          |                                                   |      |  |  |  |
| 4)  | Raw Water Intake               | Intake Weir General Layout                        |      |  |  |  |
| 5)  | Raw Water Intake               | Junction Chamber                                  |      |  |  |  |
| 6)  | Water Treatment Plant          | General Layout                                    |      |  |  |  |
| 7)  | Water Treatment Plant          | Receiving / Pre-sedimentation Tank                |      |  |  |  |
| 8)  | Water Treatment Plant          | Mixing Tank and Flocculation Tank                 |      |  |  |  |
| 9)  | Water Treatment Plant          | Sedimentation Tank                                |      |  |  |  |
| 10) | Water Treatment Plant          | Rapid Sand Filter Plans                           |      |  |  |  |
| 11) | Water Treatment Plant          | Rapid Sand Filter sections(1)                     |      |  |  |  |
| 12) | Water Treatment Plant          | Rapid Sand Filter sections(2)                     |      |  |  |  |
| 13) | Water Treatment Plant          | Clear Water Reservoir Plans                       |      |  |  |  |
| 14) | Water Treatment Plant          | Clear Water Reservoir Sections                    |      |  |  |  |
| 15) | Water Treatment Plant          | Clear Water Reservoir Sections and                |      |  |  |  |
| 16) | Water Treatment Plant          | Wash Water Tank                                   |      |  |  |  |
| 17) | Water Treatment Plant          | Sludge Lagoon                                     |      |  |  |  |
| 18) | Water Treatment Plant          | Administration House Plans and Sections           |      |  |  |  |
| 19) | Water Treatment Plant          | Chemical House Plans and Sections                 |      |  |  |  |
| 20) | Water Treatment Plant          | Flow Diagram                                      |      |  |  |  |
| 21) | Water Treatment Plant          | Pump House Mechanical and Electrical(1)           |      |  |  |  |
| 22) | Water Treatment Plant          | Pump House Mechanical and Electrical(2)           |      |  |  |  |
| 23) | Water Treatment Plant          | Pump House Mechanical and Electrical(3)           |      |  |  |  |
| 24) | Water Treatment Plant          | Single Line Diagram                               |      |  |  |  |
| 25) | Water Treatment Plant          | LV Distribution Panel and Local Control Panel     |      |  |  |  |
| 26) | New Reservoir                  | General Layout                                    |      |  |  |  |
| 27) | New Reservoir                  | Plans and Sections                                |      |  |  |  |
| 28) | New Reservoir                  | Sections                                          |      |  |  |  |
| 29) | Office Reservoir               | General Layout                                    |      |  |  |  |
| 30) | Office Reservoir               | Plans and Sections                                |      |  |  |  |
| 31) | Office Reservoir               | Sections                                          |      |  |  |  |
| 32) | Kapsabet High School Reservoir | General Layout                                    |      |  |  |  |
| 33) | Pipelines                      | General Layout(1)                                 |      |  |  |  |
| 34) | Pipelines                      | General Layout(2)                                 |      |  |  |  |
| 35) | Pipelines                      | Raw Water Pipe Bridge for River Crossing          |      |  |  |  |
| 36) | Pipelines                      | Transmission Water Pipe Bridge for River Crossing |      |  |  |  |

Figure 2-11 Basic Design Drawings

Project for Augmentation of Water Supply System in Kapsabet Town in the Republic of Kenya

Project for Augmentation of Water Supply System in Kapsabet Town in the Republic of Kenya