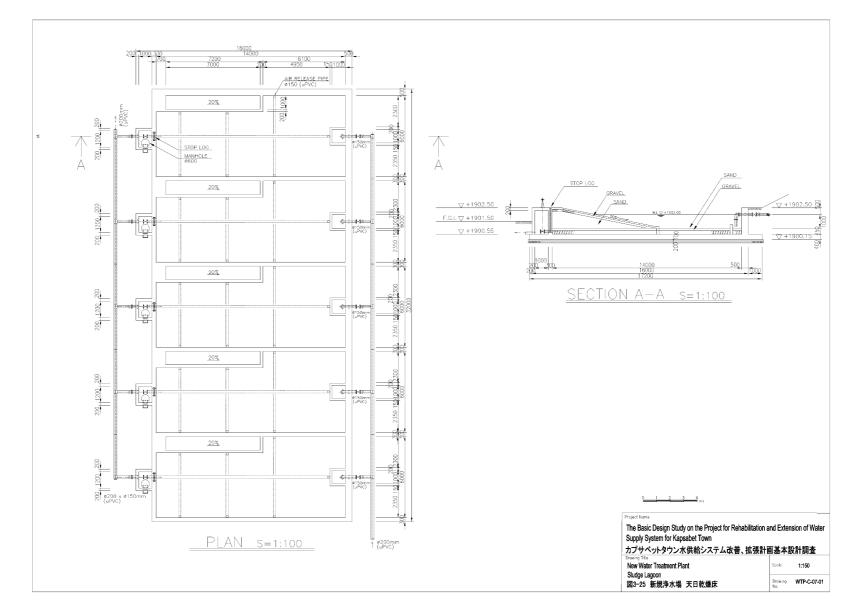

## 2-2-3 Basic Design Drawings

Table 2-23 Basic Design Drawings

| No. | Drawings Name                  |                                                   |      |  |  |  |
|-----|--------------------------------|---------------------------------------------------|------|--|--|--|
| 1)  | Location Map                   |                                                   | Note |  |  |  |
| 2)  | Hydraulic Profile (1)          |                                                   |      |  |  |  |
| 3)  | Hydraulic Profile (2)          |                                                   |      |  |  |  |
| 4)  | Raw Water Intake               | Intake Weir General Layout                        |      |  |  |  |
| 5)  | Raw Water Intake               | Junction Chamber                                  |      |  |  |  |
| 6)  | Water Treatment Plant          | General Layout                                    |      |  |  |  |
| 7)  | Water Treatment Plant          | Receiving / Pre-sedimentation Tank                |      |  |  |  |
| 8)  | Water Treatment Plant          | Mixing Tank and Flocculation Tank                 |      |  |  |  |
| 9)  | Water Treatment Plant          | Sedimentation Tank                                |      |  |  |  |
| 10) | Water Treatment Plant          | Rapid Sand Filter Plans                           |      |  |  |  |
| 11) | Water Treatment Plant          | Rapid Sand Filter sections(1)                     |      |  |  |  |
| 12) | Water Treatment Plant          | Rapid Sand Filter sections(2)                     |      |  |  |  |
| 13) | Water Treatment Plant          | Clear Water Reservoir Plans                       |      |  |  |  |
| 14) | Water Treatment Plant          | Clear Water Reservoir Sections                    |      |  |  |  |
| 15) | Water Treatment Plant          | Clear Water Reservoir Sections and                |      |  |  |  |
| 16) | Water Treatment Plant          | Wash Water Tank                                   |      |  |  |  |
| 17) | Water Treatment Plant          | Sludge Lagoon                                     |      |  |  |  |
| 18) | Water Treatment Plant          | Administration House Plans and Sections           |      |  |  |  |
| 19) | Water Treatment Plant          | Chemical House Plans and Sections                 |      |  |  |  |
| 20) | Water Treatment Plant          | Flow Diagram                                      |      |  |  |  |
| 21) | Water Treatment Plant          | Pump House Mechanical and Electrical(1)           |      |  |  |  |
| 22) | Water Treatment Plant          | Pump House Mechanical and Electrical(2)           |      |  |  |  |
| 23) | Water Treatment Plant          | Pump House Mechanical and Electrical(3)           |      |  |  |  |
| 24) | Water Treatment Plant          | Single Line Diagram                               |      |  |  |  |
| 25) | Water Treatment Plant          | LV Distribution Panel and Local Control Panel     |      |  |  |  |
| 26) | New Reservoir                  | General Layout                                    |      |  |  |  |
| 27) | New Reservoir                  | Plans and Sections                                |      |  |  |  |
| 28) | New Reservoir                  | Sections                                          |      |  |  |  |
| 29) | Office Reservoir               | General Layout                                    |      |  |  |  |
| 30) | Office Reservoir               | Plans and Sections                                |      |  |  |  |
| 31) | Office Reservoir               | Sections                                          |      |  |  |  |
| 32) | Kapsabet High School Reservoir | General Layout                                    |      |  |  |  |
| 33) | Pipelines                      | General Layout(1)                                 |      |  |  |  |
| 34) | Pipelines                      | General Layout(2)                                 |      |  |  |  |
| 35) | Pipelines                      | Raw Water Pipe Bridge for River Crossing          |      |  |  |  |
| 36) | Pipelines                      | Transmission Water Pipe Bridge for River Crossing |      |  |  |  |

Figure 2-11 Basic Design Drawings

Project for Augmentation of Water Supply System in Kapsabet Town in the Republic of Kenya

Project for Augmentation of Water Supply System in Kapsabet Town in the Republic of Kenya