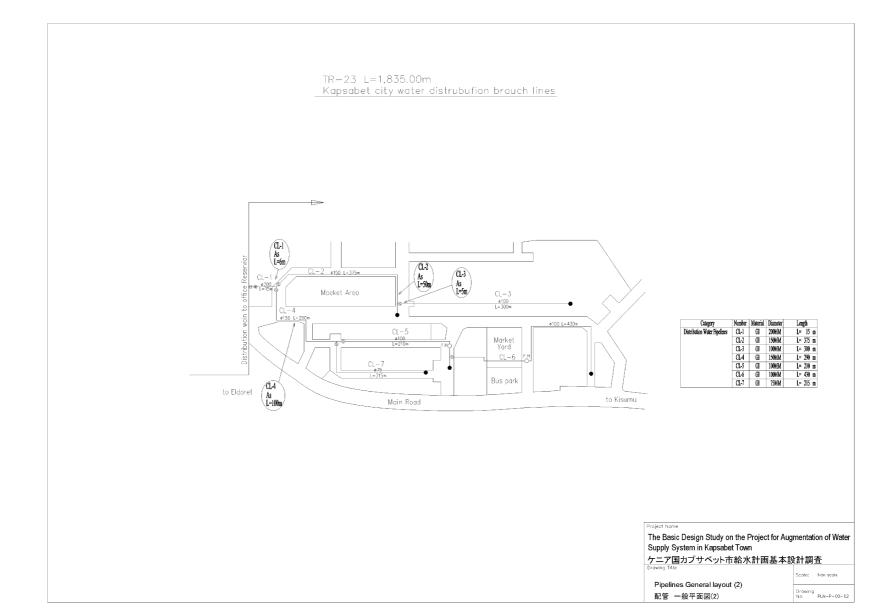

## 2-2-3 Basic Design Drawings

Table 2-23 Basic Design Drawings

| No. | Drawings Name                  |                                                   |      |  |  |  |
|-----|--------------------------------|---------------------------------------------------|------|--|--|--|
| 1)  | Location Map                   |                                                   | Note |  |  |  |
| 2)  | Hydraulic Profile (1)          |                                                   |      |  |  |  |
| 3)  | Hydraulic Profile (2)          |                                                   |      |  |  |  |
| 4)  | Raw Water Intake               | Intake Weir General Layout                        |      |  |  |  |
| 5)  | Raw Water Intake               | Junction Chamber                                  |      |  |  |  |
| 6)  | Water Treatment Plant          | General Layout                                    |      |  |  |  |
| 7)  | Water Treatment Plant          | Receiving / Pre-sedimentation Tank                |      |  |  |  |
| 8)  | Water Treatment Plant          | Mixing Tank and Flocculation Tank                 |      |  |  |  |
| 9)  | Water Treatment Plant          | Sedimentation Tank                                |      |  |  |  |
| 10) | Water Treatment Plant          | Rapid Sand Filter Plans                           |      |  |  |  |
| 11) | Water Treatment Plant          | Rapid Sand Filter sections(1)                     |      |  |  |  |
| 12) | Water Treatment Plant          | Rapid Sand Filter sections(2)                     |      |  |  |  |
| 13) | Water Treatment Plant          | Clear Water Reservoir Plans                       |      |  |  |  |
| 14) | Water Treatment Plant          | Clear Water Reservoir Sections                    |      |  |  |  |
| 15) | Water Treatment Plant          | Clear Water Reservoir Sections and                |      |  |  |  |
| 16) | Water Treatment Plant          | Wash Water Tank                                   |      |  |  |  |
| 17) | Water Treatment Plant          | Sludge Lagoon                                     |      |  |  |  |
| 18) | Water Treatment Plant          | Administration House Plans and Sections           |      |  |  |  |
| 19) | Water Treatment Plant          | Chemical House Plans and Sections                 |      |  |  |  |
| 20) | Water Treatment Plant          | Flow Diagram                                      |      |  |  |  |
| 21) | Water Treatment Plant          | Pump House Mechanical and Electrical(1)           |      |  |  |  |
| 22) | Water Treatment Plant          | Pump House Mechanical and Electrical(2)           |      |  |  |  |
| 23) | Water Treatment Plant          | Pump House Mechanical and Electrical(3)           |      |  |  |  |
| 24) | Water Treatment Plant          | Single Line Diagram                               |      |  |  |  |
| 25) | Water Treatment Plant          | LV Distribution Panel and Local Control Panel     |      |  |  |  |
| 26) | New Reservoir                  | General Layout                                    |      |  |  |  |
| 27) | New Reservoir                  | Plans and Sections                                |      |  |  |  |
| 28) | New Reservoir                  | Sections                                          |      |  |  |  |
| 29) | Office Reservoir               | General Layout                                    |      |  |  |  |
| 30) | Office Reservoir               | Plans and Sections                                |      |  |  |  |
| 31) | Office Reservoir               | Sections                                          |      |  |  |  |
| 32) | Kapsabet High School Reservoir | General Layout                                    |      |  |  |  |
| 33) | Pipelines                      | General Layout(1)                                 |      |  |  |  |
| 34) | Pipelines                      | General Layout(2)                                 |      |  |  |  |
| 35) | Pipelines                      | Raw Water Pipe Bridge for River Crossing          |      |  |  |  |
| 36) | Pipelines                      | Transmission Water Pipe Bridge for River Crossing |      |  |  |  |