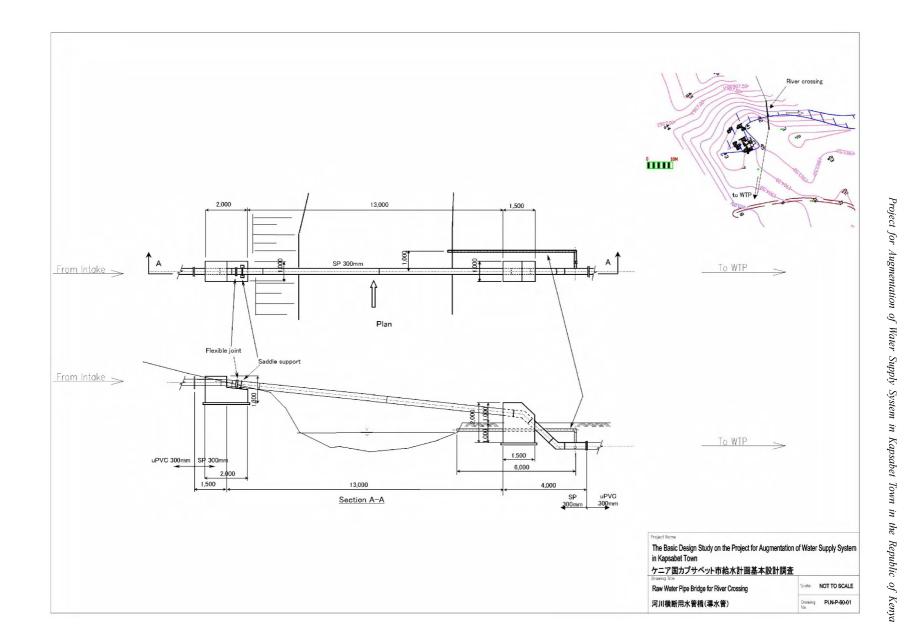

## 2-2-3 Basic Design Drawings

Table 2-23 Basic Design Drawings

| No. | Drawings Name                  |                                                   |      |  |  |  |
|-----|--------------------------------|---------------------------------------------------|------|--|--|--|
| 1)  | Location Map                   |                                                   | Note |  |  |  |
| 2)  | Hydraulic Profile (1)          |                                                   |      |  |  |  |
| 3)  | Hydraulic Profile (2)          |                                                   |      |  |  |  |
| 4)  | Raw Water Intake               | Intake Weir General Layout                        |      |  |  |  |
| 5)  | Raw Water Intake               | Junction Chamber                                  |      |  |  |  |
| 6)  | Water Treatment Plant          | General Layout                                    |      |  |  |  |
| 7)  | Water Treatment Plant          | Receiving / Pre-sedimentation Tank                |      |  |  |  |
| 8)  | Water Treatment Plant          | Mixing Tank and Flocculation Tank                 |      |  |  |  |
| 9)  | Water Treatment Plant          | Sedimentation Tank                                |      |  |  |  |
| 10) | Water Treatment Plant          | Rapid Sand Filter Plans                           |      |  |  |  |
| 11) | Water Treatment Plant          | Rapid Sand Filter sections(1)                     |      |  |  |  |
| 12) | Water Treatment Plant          | Rapid Sand Filter sections(2)                     |      |  |  |  |
| 13) | Water Treatment Plant          | Clear Water Reservoir Plans                       |      |  |  |  |
| 14) | Water Treatment Plant          | Clear Water Reservoir Sections                    |      |  |  |  |
| 15) | Water Treatment Plant          | Clear Water Reservoir Sections and                |      |  |  |  |
| 16) | Water Treatment Plant          | Wash Water Tank                                   |      |  |  |  |
| 17) | Water Treatment Plant          | Sludge Lagoon                                     |      |  |  |  |
| 18) | Water Treatment Plant          | Administration House Plans and Sections           |      |  |  |  |
| 19) | Water Treatment Plant          | Chemical House Plans and Sections                 |      |  |  |  |
| 20) | Water Treatment Plant          | Flow Diagram                                      |      |  |  |  |
| 21) | Water Treatment Plant          | Pump House Mechanical and Electrical(1)           |      |  |  |  |
| 22) | Water Treatment Plant          | Pump House Mechanical and Electrical(2)           |      |  |  |  |
| 23) | Water Treatment Plant          | Pump House Mechanical and Electrical(3)           |      |  |  |  |
| 24) | Water Treatment Plant          | Single Line Diagram                               |      |  |  |  |
| 25) | Water Treatment Plant          | LV Distribution Panel and Local Control Panel     |      |  |  |  |
| 26) | New Reservoir                  | General Layout                                    |      |  |  |  |
| 27) | New Reservoir                  | Plans and Sections                                |      |  |  |  |
| 28) | New Reservoir                  | Sections                                          |      |  |  |  |
| 29) | Office Reservoir               | General Layout                                    |      |  |  |  |
| 30) | Office Reservoir               | Plans and Sections                                |      |  |  |  |
| 31) | Office Reservoir               | Sections                                          |      |  |  |  |
| 32) | Kapsabet High School Reservoir | General Layout                                    |      |  |  |  |
| 33) | Pipelines                      | General Layout(1)                                 |      |  |  |  |
| 34) | Pipelines                      | General Layout(2)                                 |      |  |  |  |
| 35) | Pipelines                      | Raw Water Pipe Bridge for River Crossing          |      |  |  |  |
| 36) | Pipelines                      | Transmission Water Pipe Bridge for River Crossing |      |  |  |  |