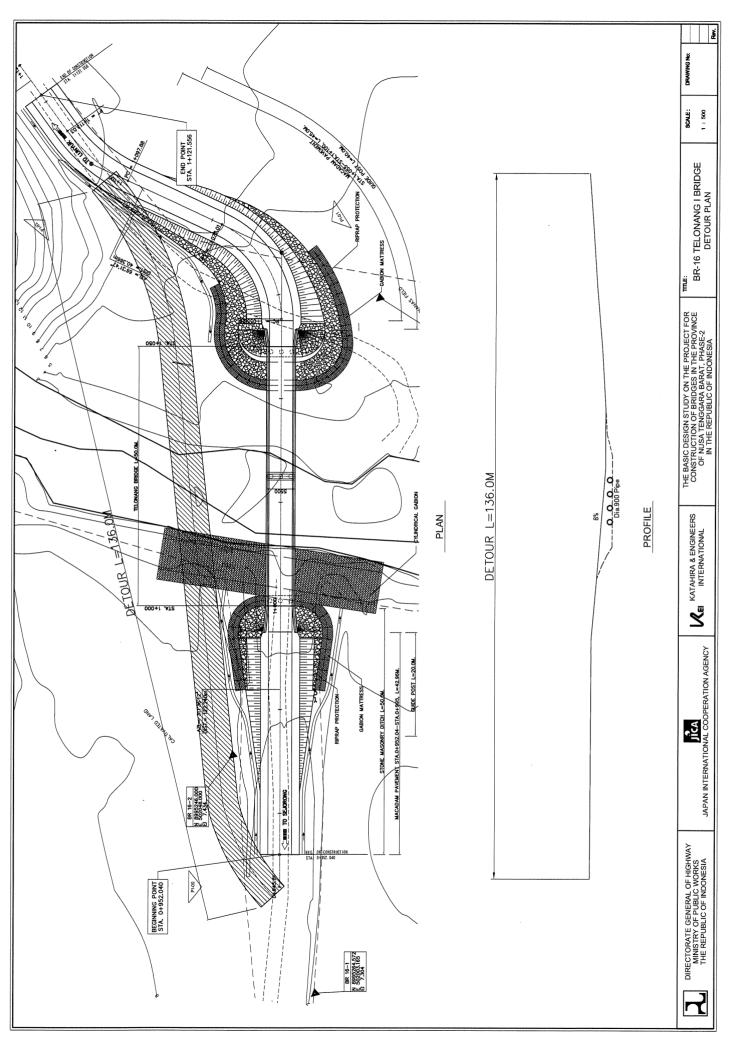

| 10.0    | 10.0 |
| į | Kalbir '                                                    | 17.60           | 24.64    | 8.0                | 10.0  | 0.5         | 0.5 | 8.80              | 8.80   | 12.32  | 12.32  | 4.0  | 4.0     | 5.0     | 5.0  |
| k | Lunyul                                                      | 265.46          | 371.64   | 100.0              | 120.0 | 0.0         | 0.0 | 0.00              | 0.00   | 0.00   | 0.00   | 0.0  | 0.0     | 0.0     | 0.0  |
|   | w/o: In case no additional transmigration will be realized. |                 |          |                    |       |             |     |                   | 100.01 | 104.52 | 140.01 | 46.2 | 56.8    | 69.0    | 92.0 |

w/: In case transmigration will be realized as planned.

## 9. Temporary Detour Plan