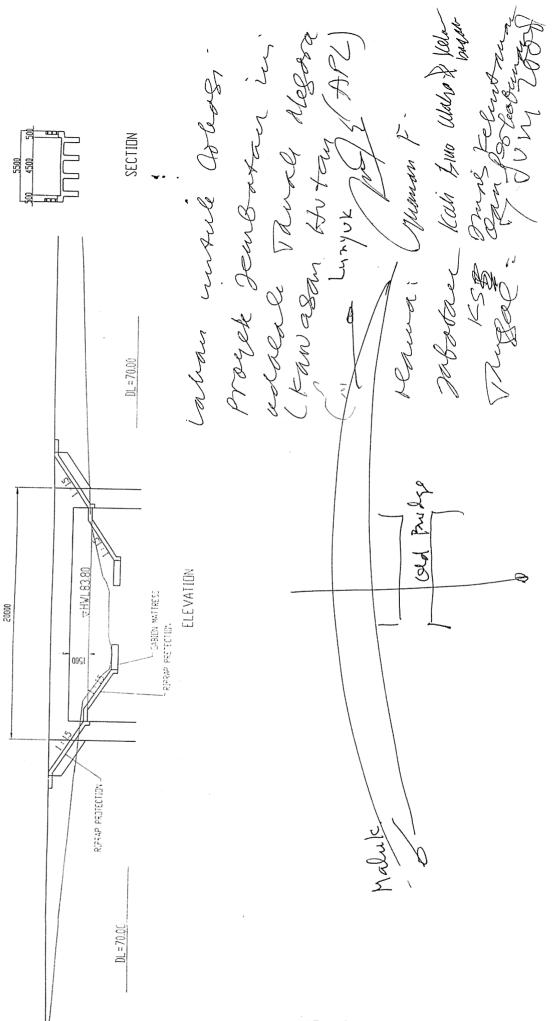

PLAN

Angre 17 Juni 2008 Jabata Kali Bina Waho & Kelendaga Witawhi : Dina Kahutanan & ferkebura asolal paval Mazoral Pavosa Motan (APV) when middle Ochas, proget jewbatan in. BR-27 LAMAR BRIDGE was we recure . Muman Formansyal SECTION Koutimasi ELEVATION PLAN 0 0 O A7 - 11