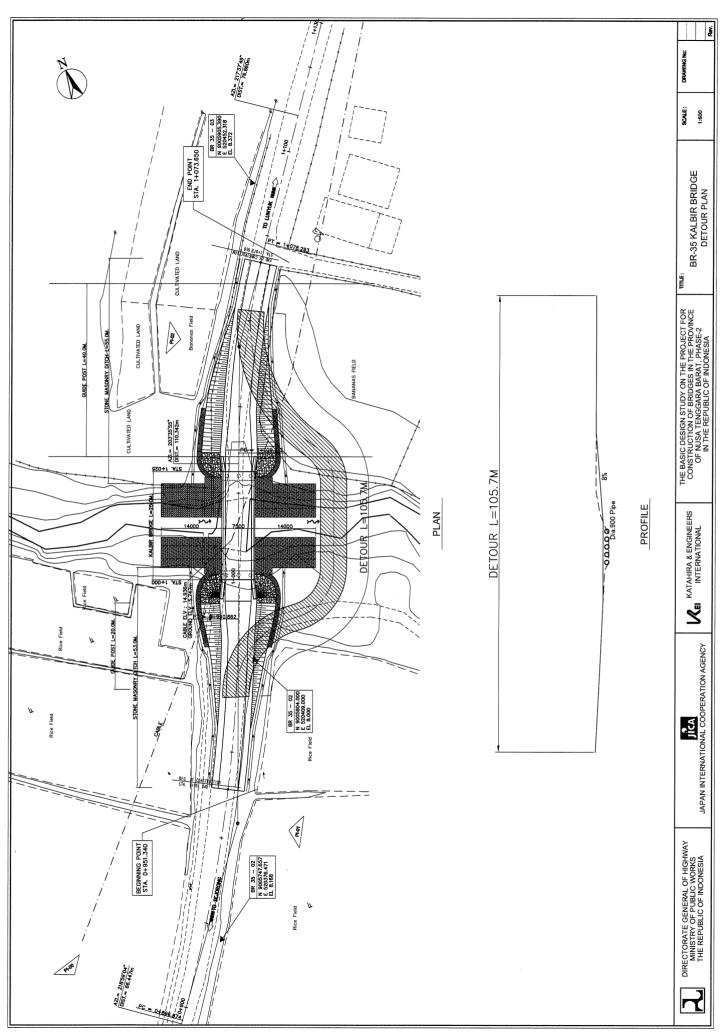

Pada hari ini, MINGEN. tanggal Desia. 2008, pukul 09:00 WITA sampai. MITA telah diselenggarakan kegiatan Sosialisasi Awal dengan masyarakat sekitar lokasi yang diperkirakan akan terkena Proyek Pembangunan Jembatan, Tahap 2 di Kabupaten Sumbawa, Provinsi Nusa Tenggara Barat, bertempat di lokasi jembatan: Kalbir (BR-35). Sosialisasi ini diperlukan sehubungan dengan persiapan pelaksanaan proyek Grant Aid JICA dengan nama The Project for Construction of Bridges in the Province of Nusa Tenggara Barat in the Republic of Indonesia, yang mana Pemerintah Indonesia dan pihak JICA telah menandatangani Minutes of Discussion (MOD) mengenai Basic Design Study proyek tersebut di atas di Jakarta. Dalam MOD tersebut telah disepakati beberapa komponen kegiatan yang akan menjadi tanggung jawab Pemerintah Indonesia termasuk diantaranya tanggung jawab Pemerintah Daerah.

Menurut hasil Sosialisasi Awal tersebut, umumnya masyarakat sekitar lokasi jembatan yang akan terkena proyek (*Project Affected Persons*) telah mendapat informasi mengenai rencana Proyek Pembangunan Jembatan, Tahap 2 di wilayah Kecamatan Lunyuk, beserta dampak lingkungan yang akan ditimbulkannya dan pemilik lahan menyatakan tidak berkeberatan terhadap pengadaan lahan/tanah milik penduduk yang akan digunakan untuk lokasi proyek jembatan baru tersebut.