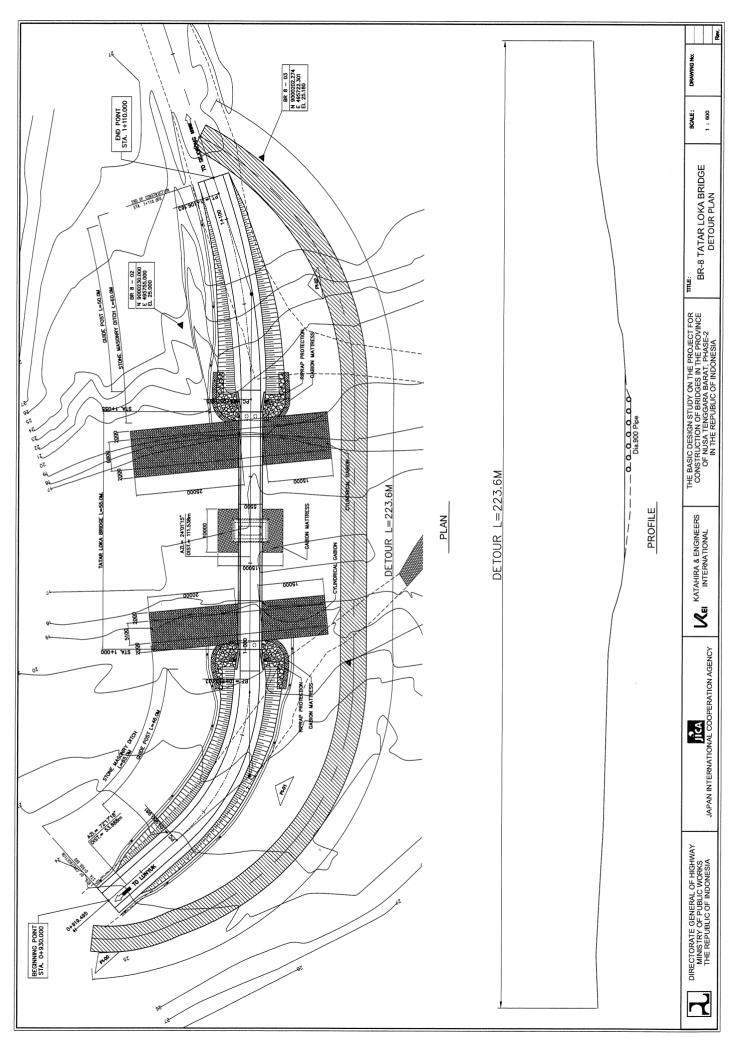

9.0     | 10.0    | 10.0 |
| į | Kalbir '                                                    | 17.60           | 24.64    | 8.0                | 10.0  | 0.5         | 0.5 | 8.80              | 8.80   | 12.32  | 12.32  | 4.0  | 4.0     | 5.0     | 5.0  |
| k | Lunyul                                                      | 265.46          | 371.64   | 100.0              | 120.0 | 0.0         | 0.0 | 0.00              | 0.00   | 0.00   | 0.00   | 0.0  | 0.0     | 0.0     | 0.0  |
|   | w/o: In case no additional transmigration will be realized. |                 |          |                    |       |             |     |                   | 100.01 | 104.52 | 140.01 | 46.2 | 56.8    | 69.0    | 92.0 |

w/: In case transmigration will be realized as planned.

## 9. Temporary Detour Plan