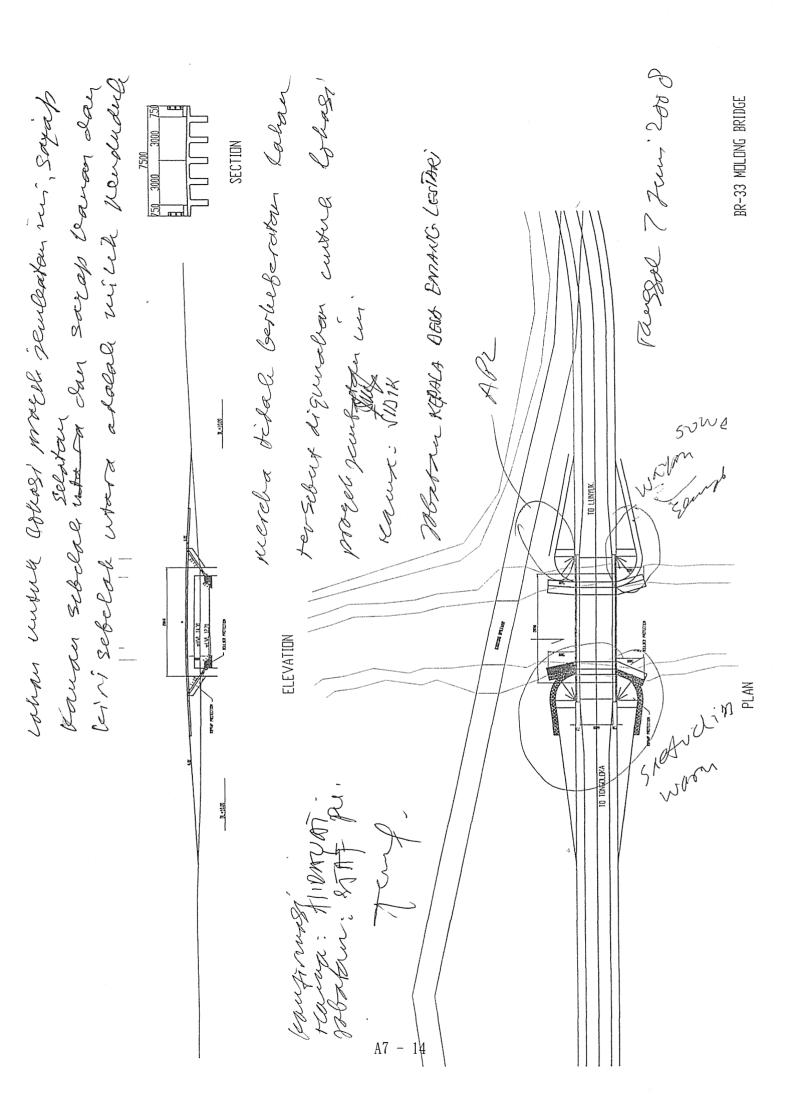

Pada hari ini, MINIGGU, tanggal Alacte. 2008, pukul 09:00 WITA sampai (9:00 WITA telah diselenggarakan kegiatan Sosialisasi Awal dengan masyarakat sekitar lokasi yang diperkirakan akan terkena Proyek Pembangunan Jembatan, Tahap 2 di Kabupaten Sumbawa, Provinsi Nusa Tenggara Barat, bertempat di lokasi jembatan: Molong (BR-33). Sosialisasi ini diperlukan sehubungan dengan persiapan pelaksanaan proyek Grant Aid JICA dengan nama The Project for Construction of Bridges in the Province of Nusa Tenggara Barat in the Republic of Indonesia, yang mana Pemerintah Indonesia dan pihak JICA telah menandatangani Minutes of Discussion (MOD) mengenai Basic Design Study proyek tersebut di atas di Jakarta. Dalam MOD tersebut telah disepakati beberapa komponen kegiatan yang akan menjadi tanggung jawab Pemerintah Indonesia termasuk diantaranya tanggung jawab Pemerintah Daerah.

Menurut hasil Sosialisasi Awal tersebut, umumnya masyarakat sekitar lokasi jembatan yang akan terkena proyek (*Project Affected Persons*) telah mendapat informasi mengenai rencana Proyek Pembangunan Jembatan, Tahap 2 di wilayah Kecamatan Lunyuk, beserta dampak lingkungan yang akan ditimbulkannya dan pemilik lahan menyatakan tidak berkeberatan terhadap pengadaan lahan/tanah milik penduduk yang akan digunakan untuk lokasi proyek jembatan baru tersebut.