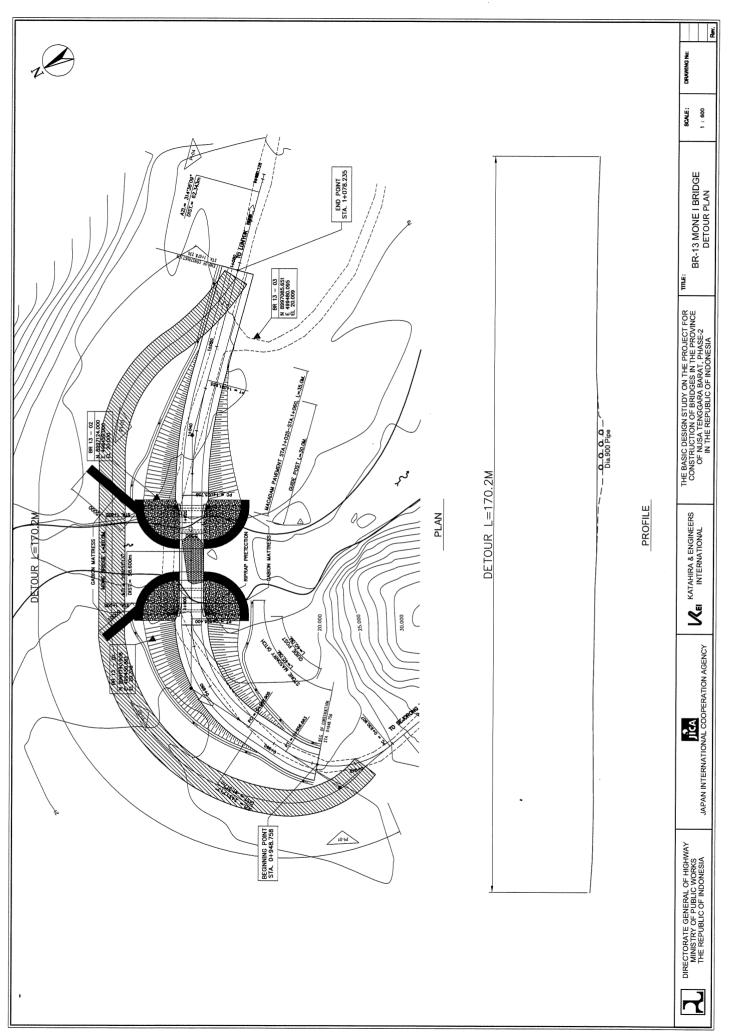

.0     | 10.0    | 10.0 |
| į | Kalbir '                                                    | 17.60           | 24.64    | 8.0                | 10.0  | 0.5         | 0.5 | 8.80              | 8.80   | 12.32  | 12.32  | 4.0  | 4.0     | 5.0     | 5.0  |
| k | Lunyul                                                      | 265.46          | 371.64   | 100.0              | 120.0 | 0.0         | 0.0 | 0.00              | 0.00   | 0.00   | 0.00   | 0.0  | 0.0     | 0.0     | 0.0  |
|   | w/o: In case no additional transmigration will be realized. |                 |          |                    |       |             |     |                   | 100.01 | 104.52 | 140.01 | 46.2 | 56.8    | 69.0    | 92.0 |

w/: In case transmigration will be realized as planned.

## 9. Temporary Detour Plan