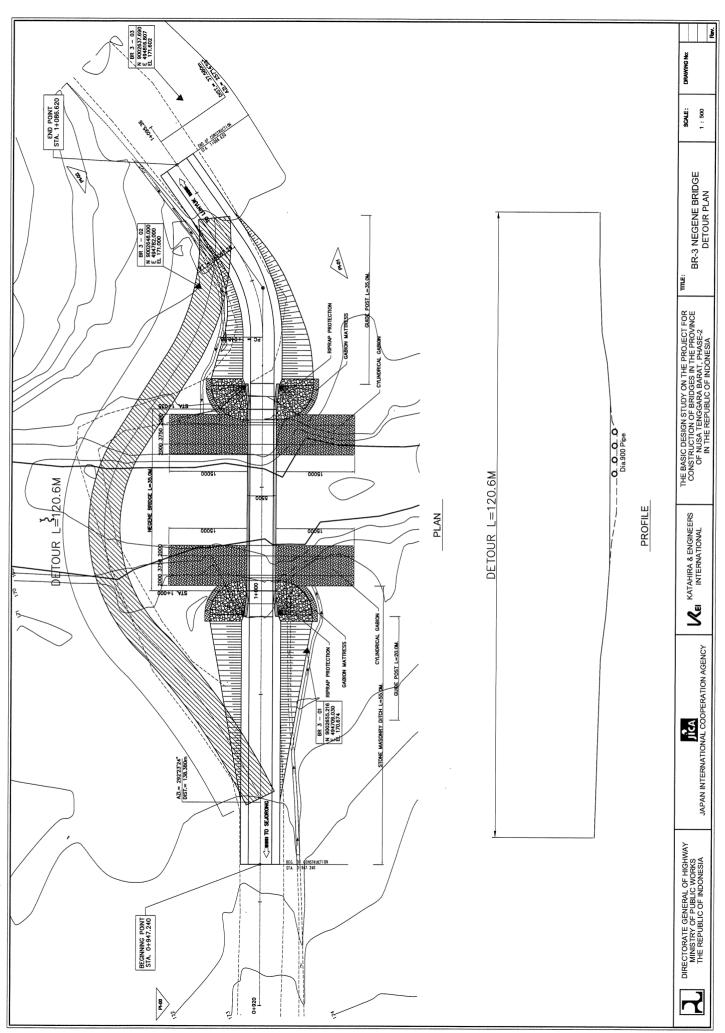

| 9.0     | 10.0    | 10.0 |
| į | Kalbir '                                                    | 17.60           | 24.64    | 8.0                | 10.0  | 0.5         | 0.5 | 8.80              | 8.80   | 12.32  | 12.32  | 4.0  | 4.0     | 5.0     | 5.0  |
| k | Lunyul                                                      | 265.46          | 371.64   | 100.0              | 120.0 | 0.0         | 0.0 | 0.00              | 0.00   | 0.00   | 0.00   | 0.0  | 0.0     | 0.0     | 0.0  |
|   | w/o: In case no additional transmigration will be realized. |                 |          |                    |       |             |     |                   | 100.01 | 104.52 | 140.01 | 46.2 | 56.8    | 69.0    | 92.0 |

w/: In case transmigration will be realized as planned.

## 9. Temporary Detour Plan