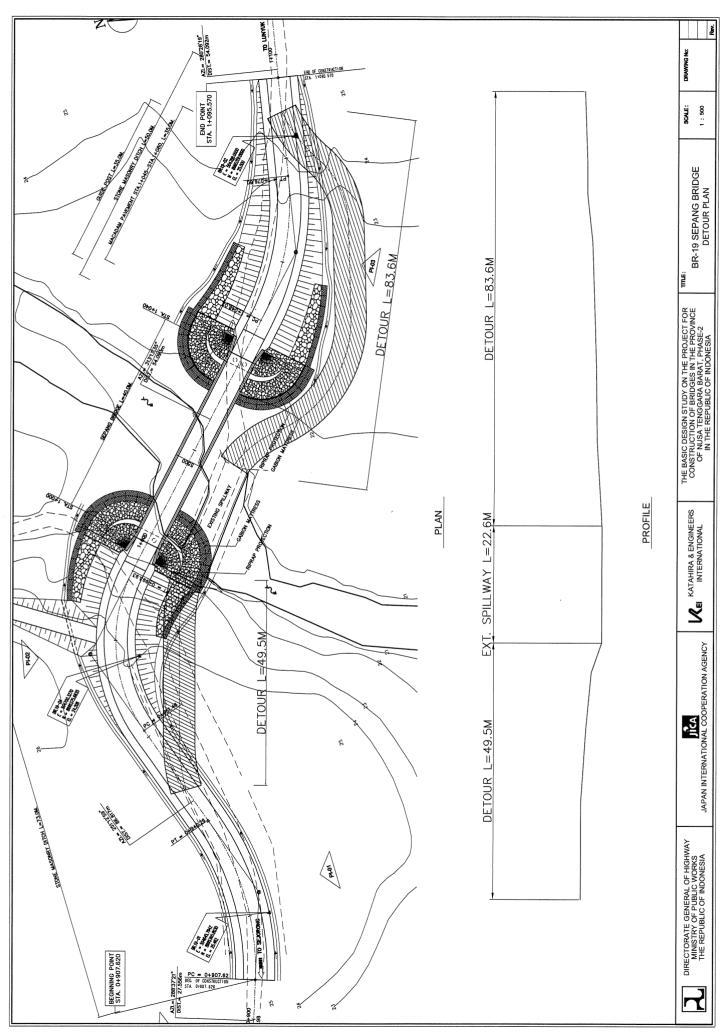

| 10.0    | 10.0 |
| į | Kalbir '                                                    | 17.60           | 24.64    | 8.0                | 10.0  | 0.5         | 0.5 | 8.80              | 8.80   | 12.32  | 12.32  | 4.0  | 4.0     | 5.0     | 5.0  |
| k | Lunyul                                                      | 265.46          | 371.64   | 100.0              | 120.0 | 0.0         | 0.0 | 0.00              | 0.00   | 0.00   | 0.00   | 0.0  | 0.0     | 0.0     | 0.0  |
|   | w/o: In case no additional transmigration will be realized. |                 |          |                    |       |             |     |                   | 100.01 | 104.52 | 140.01 | 46.2 | 56.8    | 69.0    | 92.0 |

w/: In case transmigration will be realized as planned.

## 9. Temporary Detour Plan