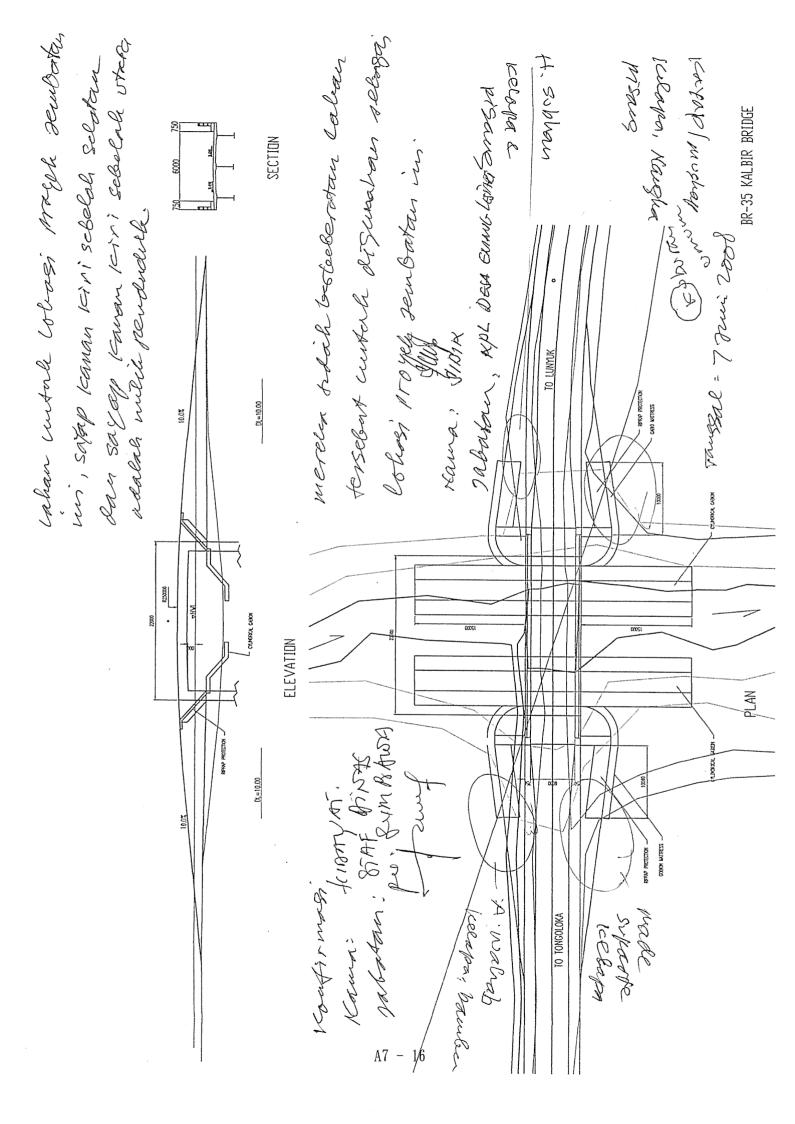

Pada hari ini, MINGEN. tanggal Desia. 2008, pukul 09:00 WITA sampai. MITA telah diselenggarakan kegiatan Sosialisasi Awal dengan masyarakat sekitar lokasi yang diperkirakan akan terkena Proyek Pembangunan Jembatan, Tahap 2 di Kabupaten Sumbawa, Provinsi Nusa Tenggara Barat, bertempat di lokasi jembatan: Kalbir (BR-35). Sosialisasi ini diperlukan sehubungan dengan persiapan pelaksanaan proyek Grant Aid JICA dengan nama The Project for Construction of Bridges in the Province of Nusa Tenggara Barat in the Republic of Indonesia, yang mana Pemerintah Indonesia dan pihak JICA telah menandatangani Minutes of Discussion (MOD) mengenai Basic Design Study proyek tersebut di atas di Jakarta. Dalam MOD tersebut telah disepakati beberapa komponen kegiatan yang akan menjadi tanggung jawab Pemerintah Indonesia termasuk diantaranya tanggung jawab Pemerintah Daerah.

Menurut hasil Sosialisasi Awal tersebut, umumnya masyarakat sekitar lokasi jembatan yang akan terkena proyek (*Project Affected Persons*) telah mendapat informasi mengenai rencana Proyek Pembangunan Jembatan, Tahap 2 di wilayah Kecamatan Lunyuk, beserta dampak lingkungan yang akan ditimbulkannya dan pemilik lahan menyatakan tidak berkeberatan terhadap pengadaan lahan/tanah milik penduduk yang akan digunakan untuk lokasi proyek jembatan baru tersebut.