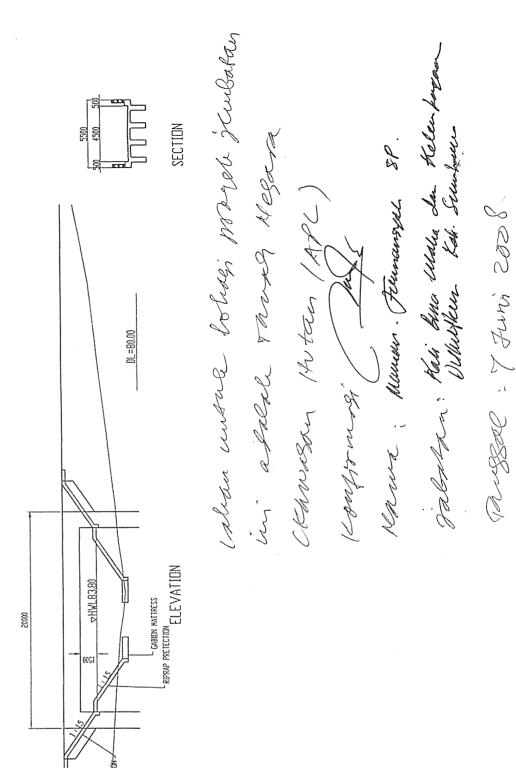

Restan, GTAF MNAS fur & BEL French Ling 2008 Johan witch Osbos, Wazel jew Boston in , I dolad with pendudul. BR-29 LIANG BAGIK BRIDGE INCONTUNE KAPALA WESS EXIMO CETAKÍ words tilah besteberata, labar totsebut digusabar with Mari Himmer. Korry: BIDIK Bloos mozele zeubsten in CYLINDRICAL GABION ELEVATION PLAN vHVL25.60 RIPRAP PRETECTION -Anah DL =20.00 A7 - 12