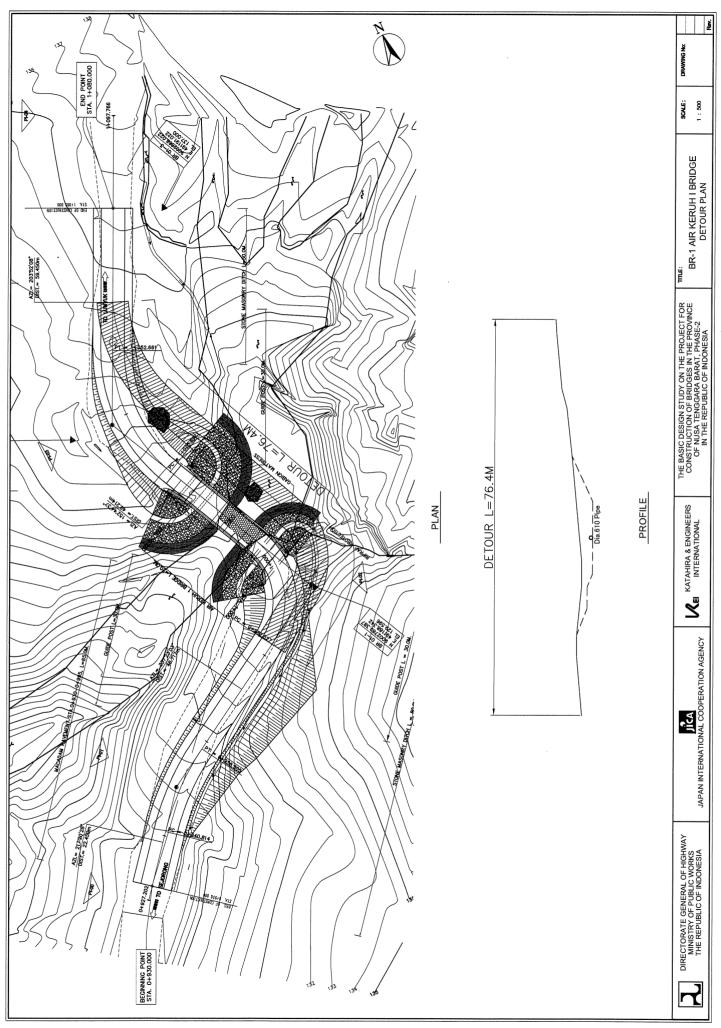

0  | 9.0     | 10.0    | 10.0 |
| į | Kalbir '                                                    | 17.60           | 24.64    | 8.0                | 10.0  | 0.5         | 0.5 | 8.80              | 8.80   | 12.32  | 12.32  | 4.0  | 4.0     | 5.0     | 5.0  |
| k | Lunyul                                                      | 265.46          | 371.64   | 100.0              | 120.0 | 0.0         | 0.0 | 0.00              | 0.00   | 0.00   | 0.00   | 0.0  | 0.0     | 0.0     | 0.0  |
|   | w/o: In case no additional transmigration will be realized. |                 |          |                    |       |             |     |                   | 100.01 | 104.52 | 140.01 | 46.2 | 56.8    | 69.0    | 92.0 |

w/: In case transmigration will be realized as planned.

## 9. Temporary Detour Plan