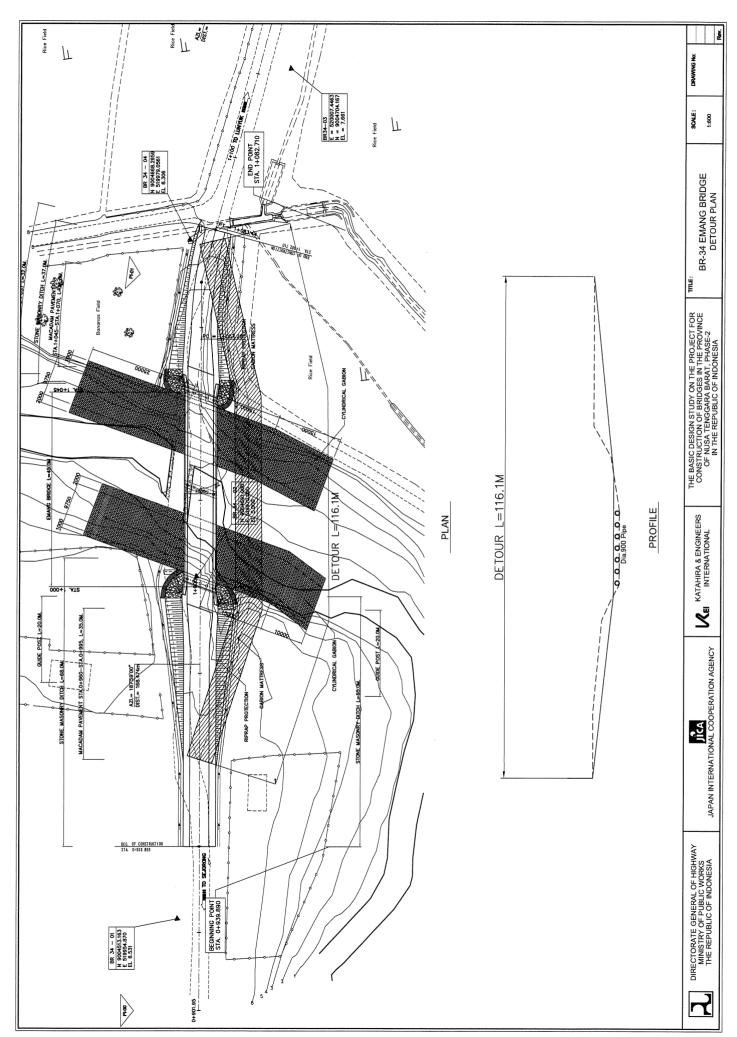

Called to Fishert under a grown - land a grown - find the stay of raugal 7 truisas Modern: Kaya ter Cours on', sothy leanan leiri sebelad selathy Bappedo Vab Sumbang Wan with Whosi poll jewboth Mereha fidale Corbuboratan I Jahana: Slaf vantinasi Adi Wit Ban surap leavan piri sebelah wara BR-34 EMANG BRIDGE adolde miled pendudold. ELEVATION A7 - 15

Pada hari ini, Mulicha. tanggal Alemba 2008, pukul 09:00 WITA sampai MiccowitA telah diselenggarakan kegiatan Sosialisasi Awal dengan masyarakat sekitar lokasi yang diperkirakan akan terkena Proyek Pembangunan Jembatan, Tahap 2 di Kabupaten Sumbawa, Provinsi Nusa Tenggara Barat, bertempat di lokasi jembatan: Emang (BR-34). Sosialisasi ini diperlukan sehubungan dengan persiapan pelaksanaan proyek Grant Aid JICA dengan nama The Project for Construction of Bridges in the Province of Nusa Tenggara Barat in the Republic of Indonesia, yang mana Pemerintah Indonesia dan pihak JICA telah menandatangani Minutes of Discussion (MOD) mengenai Basic Design Study proyek tersebut di atas di Jakarta. Dalam MOD tersebut telah disepakati beberapa komponen kegiatan yang akan menjadi tanggung jawab Pemerintah Indonesia termasuk diantaranya tanggung jawab Pemerintah Daerah.

Menurut hasil Sosialisasi Awal tersebut, umumnya masyarakat sekitar lokasi jembatan yang akan terkena proyek (*Project Affected Persons*) telah mendapat informasi mengenai rencana Proyek Pembangunan Jembatan, Tahap 2 di wilayah Kecamatan Lunyuk, beserta dampak lingkungan yang akan ditimbulkannya dan pemilik lahan menyatakan tidak berkeberatan terhadap pengadaan lahan/tanah milik penduduk yang akan digunakan untuk lokasi proyek jembatan baru tersebut.