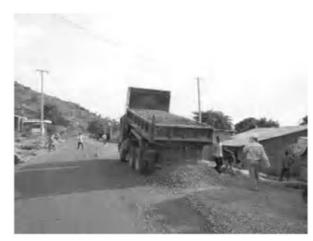

Date: 18, 19, 24, 25/1/2008

Activity : RN7 Sub-base

Quality Control Field Density Test

Sta.-0+025 ~ 1+500 Right Side

Date: 18/1/2008 ~ 26/1/2008

Activity: RN7

Base Course

CRS Dumping and Spreading Sta.-0+025 ~ 1+200 Right Side

Date: 22/1/2008 ~ 26/1/2008

Base Course

CRS Mixing

Sta.-0+025 ~ 1+060 Right Side

Date: 23/1/2008 ~ 29/1/2008

Activity: Base Course

CRS Leveling and Compaction

Sta.-0+025 ~ 1+060 Right Side