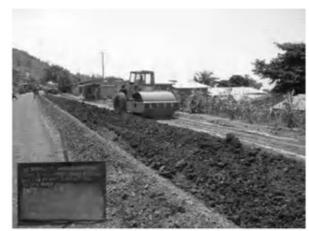

2nd Layer

Sta.-0+025~1+660(EP) Left

Date: 4//1/200 ~ 16/1/2008

Activity:

RN7

Double Bituminous Surface Treatment

Prime Coat

Sta.0+220  $\sim$  0+300 , 1+480  $\sim$  1+660(EP) Left

1st Layer

Sta.0+220~0+300, 1+480~1+660(EP) Left

2nd Layer

Sta.-0+025~1+660(EP) Left

Date: 16/1/2008

Activity:

RN7

Double Bituminous Surface Treatment

Completion

Sta.-0+025~1+660(EP) Left Side

Date: 7/1/2008 ~ 8/1/2008

Activity: RN7

Sub-base

Scarification and Back Filling

Sta.1+500 ~ 1+660(EP) Right Side

Date: 8/1/2008 ~ 9/1/2008