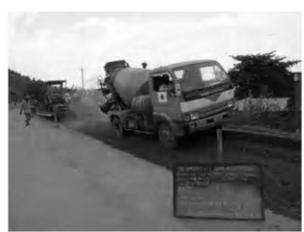

Date: 30, 31/1/2008

Activity:

RN7

Double Bituminous Surface Treatment Sweeping the Surface of Base Course Sta.-0+025~1+060 Right Side

Date: 30, 31/1/2008

Activity:

RN7

Double Bituminous Surface Treatment

Prime Coat

Sta.-0+025~1+060 Right Side

Date:

Activity: