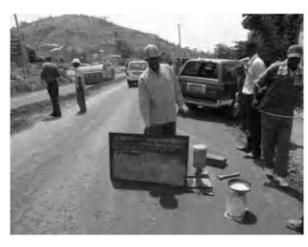

Quality Control

Field Density Test

Sta.1+500 ~ 1+660(EP) Right Side

Date: 9/1/2008 Activity: RN7

Base Course

CRS Dumping and Spreading

Sta.1+500 ~ 1+660(EP) Right Side

Date: 10/1/2008 ~ 11/1/2008

Date: 18, 19, 24, 25/1/2008

Activity : RN7 Sub-base

Quality Control Field Density Test

Sta.-0+025 ~ 1+500 Right Side

Date: 18/1/2008 ~ 26/1/2008

Activity: RN7

Base Course

CRS Dumping and Spreading Sta.-0+025 ~ 1+200 Right Side

Activity:

RN7

Base Course

Quality Control

Thickness Check

Sta.-0+025 ~ 1+060 Right Side

Date: 26, 29, 31/1/2008

Activity:

RN7

Base Course

Quality Control

Field Density Test

Sta.-0+025 ~ 1+060 Right Side

Date: 14/1/2008 Activity: Av. Government Trial Excavation

Date: 14/1/2008 Activity: Av. Government Existing Pavement Cutting

Date: 15/1/2008 Activity: Av. Government Existing Pavement Ripping and Excavation