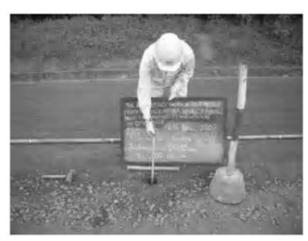

Date : 11 , 14 , 17 , 20/12/2007 Activity : RN7 Base Course Quality Control Field Density Test Sta. =0+025 ~ 0+240 Left Side Sta. 0+280 ~ 1+500 Left Side

Date : 20 , 21 , 26 , 29/12/2007 Activity : RN7