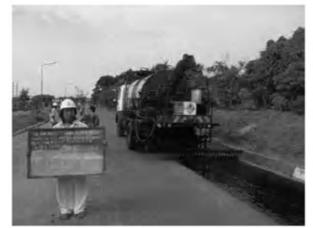

Date : 1~6/12/2007 , 17~30/12/2007 Activity : RN7 Repairing the Drainage Sta.0+400~1+580 Left

Date : 1/12/2007 ~ 30/12/2007 Activity : RN7 Washing the Chipping Aggregates for DBST At Camp Site

Date : 26/12/2007 ~ 30/12/2007 Activity : RN7 Heating the Bitumen for DBST At Camp Site