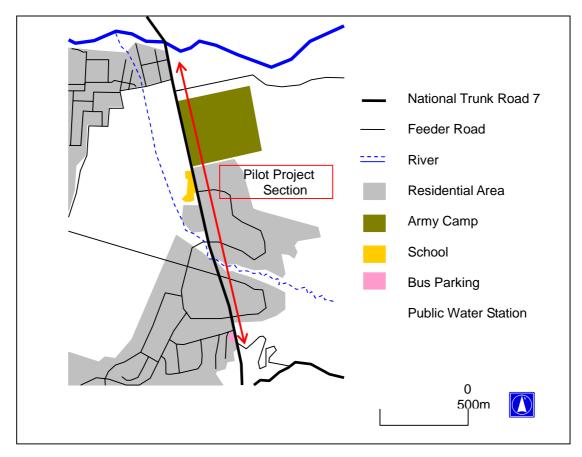

### (2) Site Condition

The pilot project section of National Trunk Road 7 is located in the southeastern part of Bujumbura and passes through residential areas. The important public facilities along the roadside are an army camp, a school, three public water stations and a bus parking. Water pipe is laid underground along the western roadside.

Figure AP1.1.1, Pilot Project Site