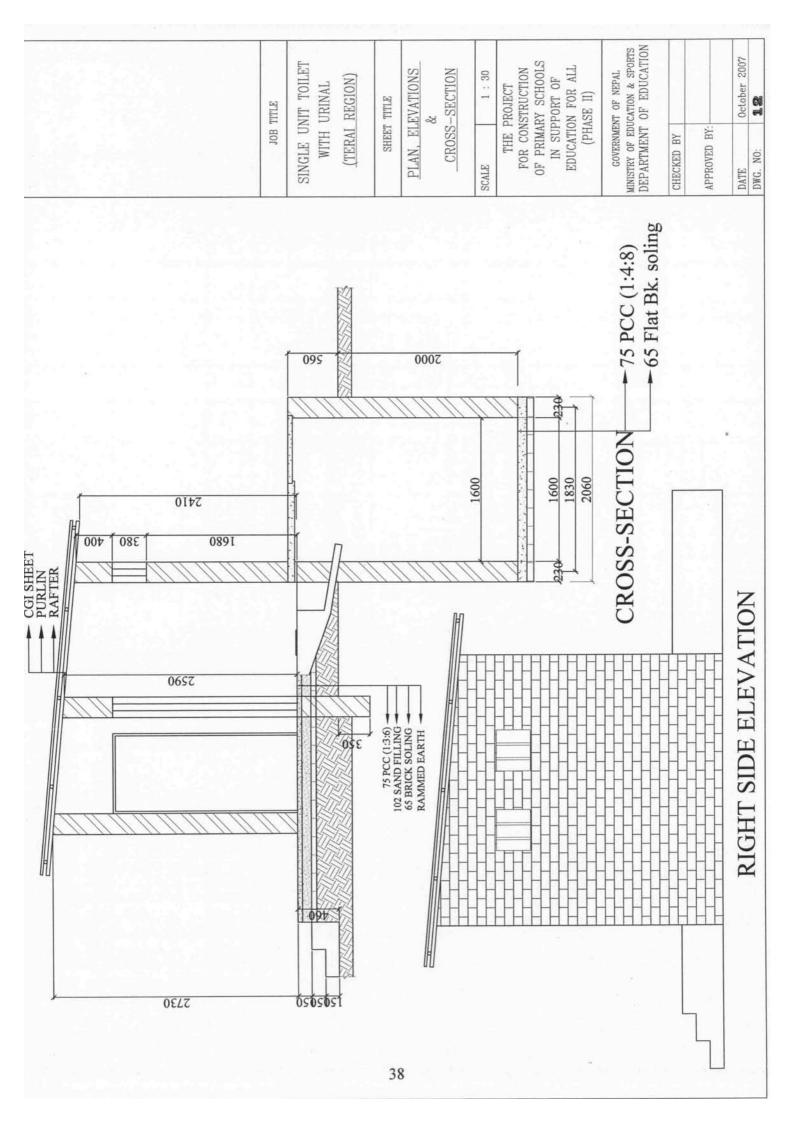

## 2-2-3 Basic Design Drawing

- 1 Classroom Building(Terai) Plan & Elevation
- 2 Classroom Building(Terai) Elevation
- 3 Classroom Building(Terai) Section at the Door
- 4 Classroom Building(Terai) Section at the Post
- 5 Classroom Building(Terai) Roof Structure Plan
- 6 Classroom Building(Hill) Plan & Elevation
- 7 Classroom Building(Hill) Elevation
- 8 Classroom Building(Hill) Section at the Door
- 9 Classroom Building(Hill) Section at the Post
- 10 Classroom Building(Hill) Roof Structure Plan
- 11 Toilet Block (Terai) Plan
- 12 Toilet Block (Terai) Section & Elevation
- 13 Toilet Block (Terai) Elevation
- 14 Toilet Block (Hill) Plan
- 15 Toilet Block (Hill) Section
- 16 Toilet Block (Hill) Elevation
- 17 Toilet Block (Hill) Elevation
- Water Supply Unit (Terai) Details of Hand Pump Set
- 19 Water Supply Unit (Terai) Details of Hand Pump Set
- Water Supply Unit (Terai) Details of Hand Pump Set
- 21 Water Supply Unit (Hill) Water Tank Plan & Section
- 22 Classroom Furniture Details

| TITLE | URINAL REGION)             | TITLE | LEVATIONS &SECTION | 1:30  | HE PROJECT CONSTRUCTION IMARY SCHOOLS SUPPORT OF ATION FOR ALL (PHASE II) | MENT OF NEPAL<br>EDUCATION & SPORTS<br>NT OF EDUCATION   |            |              | October 2007     |
|-------|----------------------------|-------|--------------------|-------|---------------------------------------------------------------------------|----------------------------------------------------------|------------|--------------|------------------|
| 30B   | SINGLE U<br>WITH<br>(TERAI | SHEET | PLAN, EL           | SCALE | THE PR<br>FOR CONST<br>OF PRIMARY<br>IN SUPPO<br>EDUCATION<br>(PHASI      | GOVERNMENT OF<br>MINISTRY OF EDUCATIO<br>DEPARTMENT OF 1 | CHECKED BY | APPROVED BY: | DATE<br>DWG. NO: |