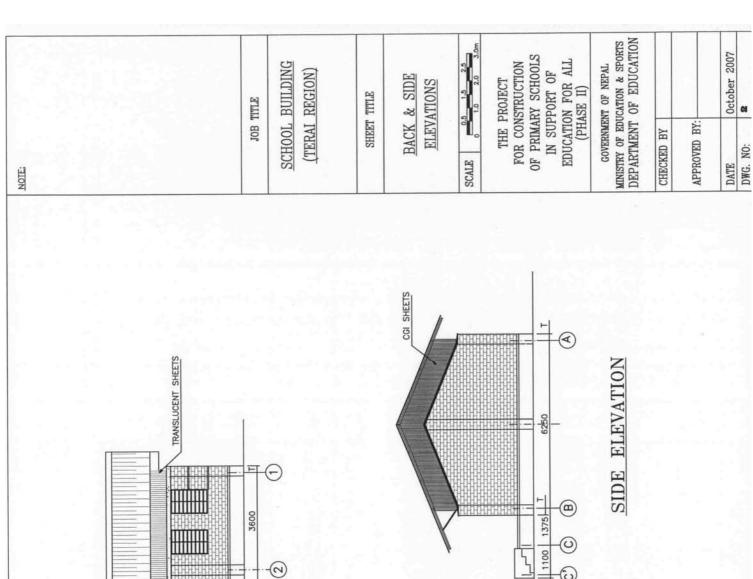

## 2-2-3 Basic Design Drawing

- 1 Classroom Building(Terai) Plan & Elevation
- 2 Classroom Building(Terai) Elevation
- 3 Classroom Building(Terai) Section at the Door
- 4 Classroom Building(Terai) Section at the Post
- 5 Classroom Building(Terai) Roof Structure Plan
- 6 Classroom Building(Hill) Plan & Elevation
- 7 Classroom Building(Hill) Elevation
- 8 Classroom Building(Hill) Section at the Door
- 9 Classroom Building(Hill) Section at the Post
- 10 Classroom Building(Hill) Roof Structure Plan
- 11 Toilet Block (Terai) Plan
- 12 Toilet Block (Terai) Section & Elevation
- 13 Toilet Block (Terai) Elevation
- 14 Toilet Block (Hill) Plan
- 15 Toilet Block (Hill) Section
- 16 Toilet Block (Hill) Elevation
- 17 Toilet Block (Hill) Elevation
- Water Supply Unit (Terai) Details of Hand Pump Set
- 19 Water Supply Unit (Terai) Details of Hand Pump Set
- Water Supply Unit (Terai) Details of Hand Pump Set
- 21 Water Supply Unit (Hill) Water Tank Plan & Section
- 22 Classroom Furniture Details