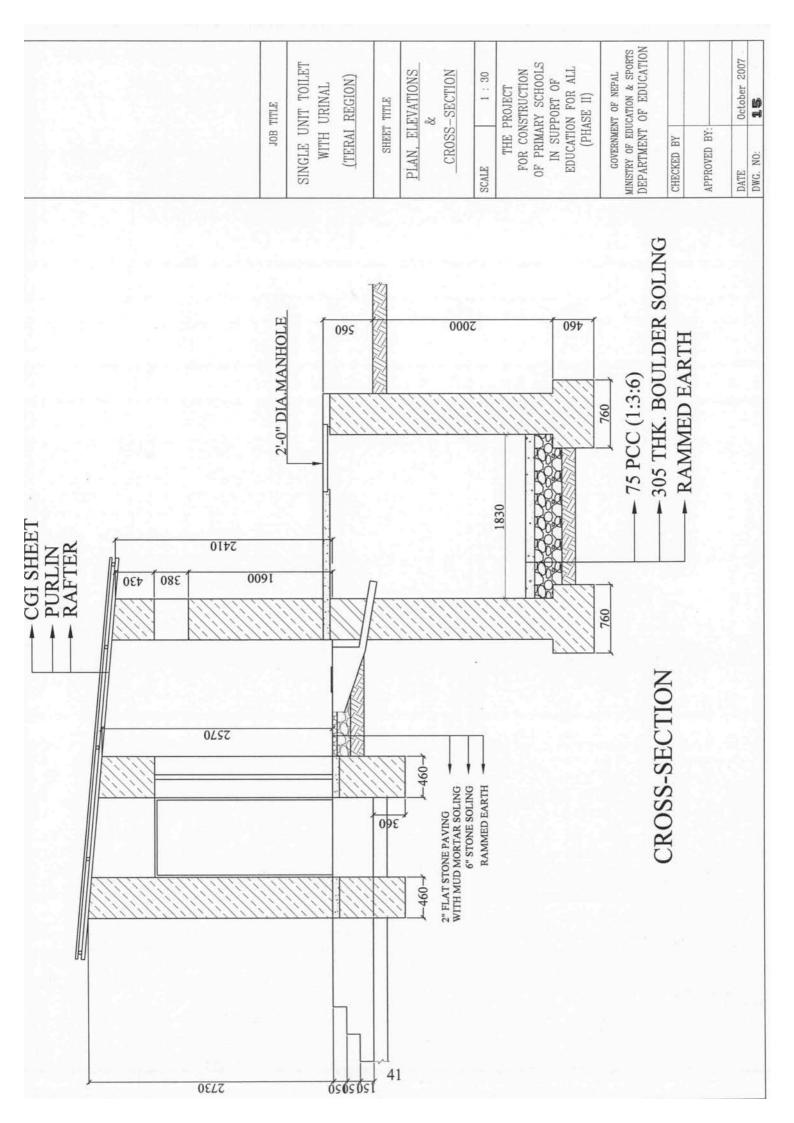

## 2-2-3 Basic Design Drawing

- 1 Classroom Building(Terai) Plan & Elevation
- 2 Classroom Building(Terai) Elevation
- 3 Classroom Building(Terai) Section at the Door
- 4 Classroom Building(Terai) Section at the Post
- 5 Classroom Building(Terai) Roof Structure Plan
- 6 Classroom Building(Hill) Plan & Elevation
- 7 Classroom Building(Hill) Elevation
- 8 Classroom Building(Hill) Section at the Door
- 9 Classroom Building(Hill) Section at the Post
- 10 Classroom Building(Hill) Roof Structure Plan
- 11 Toilet Block (Terai) Plan
- 12 Toilet Block (Terai) Section & Elevation
- 13 Toilet Block (Terai) Elevation
- 14 Toilet Block (Hill) Plan
- 15 Toilet Block (Hill) Section
- 16 Toilet Block (Hill) Elevation
- 17 Toilet Block (Hill) Elevation
- Water Supply Unit (Terai) Details of Hand Pump Set
- 19 Water Supply Unit (Terai) Details of Hand Pump Set
- Water Supply Unit (Terai) Details of Hand Pump Set
- 21 Water Supply Unit (Hill) Water Tank Plan & Section
- 22 Classroom Furniture Details

| TITLE | URINAL REGION)             | TITLE | LEVATIONS &SECTION | 1:30  | HE PROJECT CONSTRUCTION IMARY SCHOOLS SUPPORT OF ATION FOR ALL (PHASE II) | MENT OF NEPAL<br>EDUCATION & SPORTS<br>NT OF EDUCATION   |            |              | October 2007     |
|-------|----------------------------|-------|--------------------|-------|---------------------------------------------------------------------------|----------------------------------------------------------|------------|--------------|------------------|
| 30B   | SINGLE U<br>WITH<br>(TERAI | SHEET | PLAN, EL           | SCALE | THE PR<br>FOR CONST<br>OF PRIMARY<br>IN SUPPO<br>EDUCATION<br>(PHASI      | GOVERNMENT OF<br>MINISTRY OF EDUCATIO<br>DEPARTMENT OF 1 | CHECKED BY | APPROVED BY: | DATE<br>DWG. NO: |