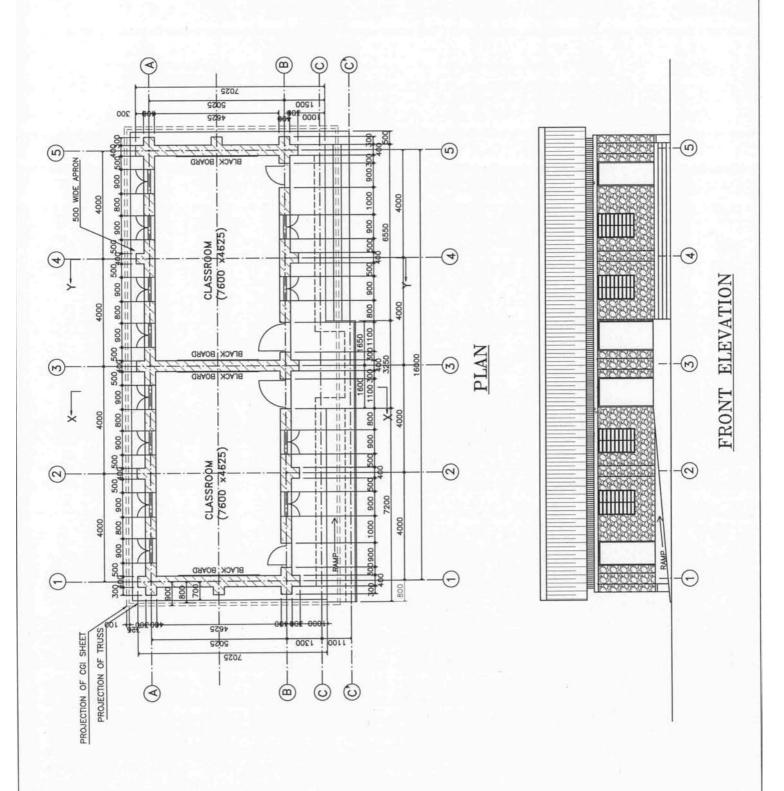

## 2-2-3 Basic Design Drawing

- 1 Classroom Building(Terai) Plan & Elevation
- 2 Classroom Building(Terai) Elevation
- 3 Classroom Building(Terai) Section at the Door
- 4 Classroom Building(Terai) Section at the Post
- 5 Classroom Building(Terai) Roof Structure Plan
- 6 Classroom Building(Hill) Plan & Elevation
- 7 Classroom Building(Hill) Elevation
- 8 Classroom Building(Hill) Section at the Door
- 9 Classroom Building(Hill) Section at the Post
- 10 Classroom Building(Hill) Roof Structure Plan
- 11 Toilet Block (Terai) Plan
- 12 Toilet Block (Terai) Section & Elevation
- 13 Toilet Block (Terai) Elevation
- 14 Toilet Block (Hill) Plan
- 15 Toilet Block (Hill) Section
- 16 Toilet Block (Hill) Elevation
- 17 Toilet Block (Hill) Elevation
- Water Supply Unit (Terai) Details of Hand Pump Set
- 19 Water Supply Unit (Terai) Details of Hand Pump Set
- Water Supply Unit (Terai) Details of Hand Pump Set
- 21 Water Supply Unit (Hill) Water Tank Plan & Section
- 22 Classroom Furniture Details