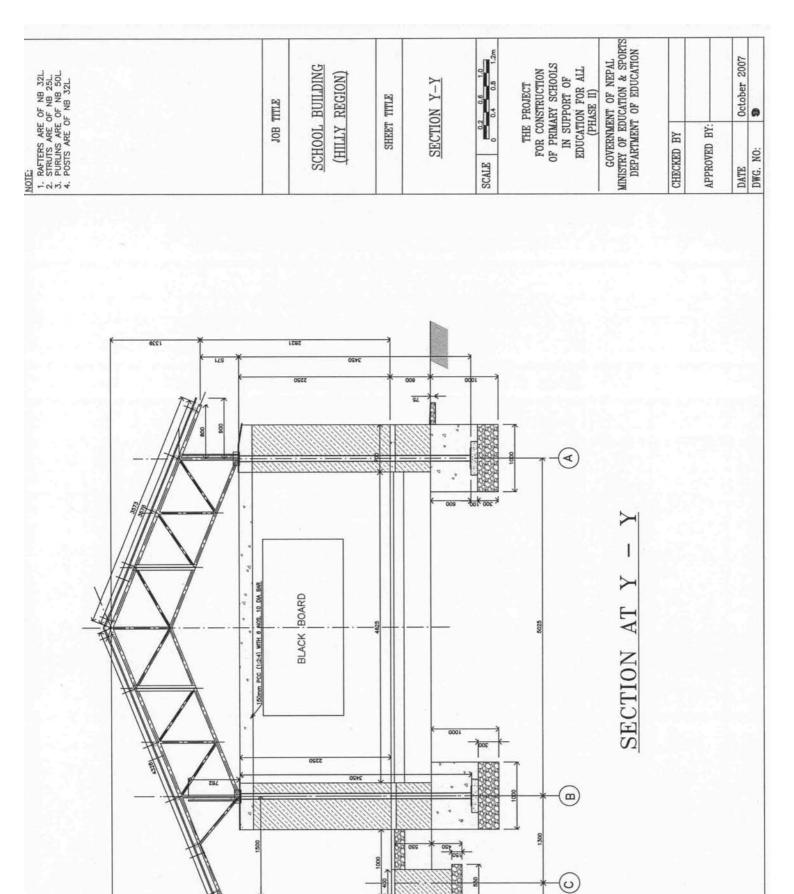

## 2-2-3 Basic Design Drawing

- 1 Classroom Building(Terai) Plan & Elevation
- 2 Classroom Building(Terai) Elevation
- 3 Classroom Building(Terai) Section at the Door
- 4 Classroom Building(Terai) Section at the Post
- 5 Classroom Building(Terai) Roof Structure Plan
- 6 Classroom Building(Hill) Plan & Elevation
- 7 Classroom Building(Hill) Elevation
- 8 Classroom Building(Hill) Section at the Door
- 9 Classroom Building(Hill) Section at the Post
- 10 Classroom Building(Hill) Roof Structure Plan
- 11 Toilet Block (Terai) Plan
- 12 Toilet Block (Terai) Section & Elevation
- 13 Toilet Block (Terai) Elevation
- 14 Toilet Block (Hill) Plan
- 15 Toilet Block (Hill) Section
- 16 Toilet Block (Hill) Elevation
- 17 Toilet Block (Hill) Elevation
- Water Supply Unit (Terai) Details of Hand Pump Set
- 19 Water Supply Unit (Terai) Details of Hand Pump Set
- Water Supply Unit (Terai) Details of Hand Pump Set
- 21 Water Supply Unit (Hill) Water Tank Plan & Section
- 22 Classroom Furniture Details