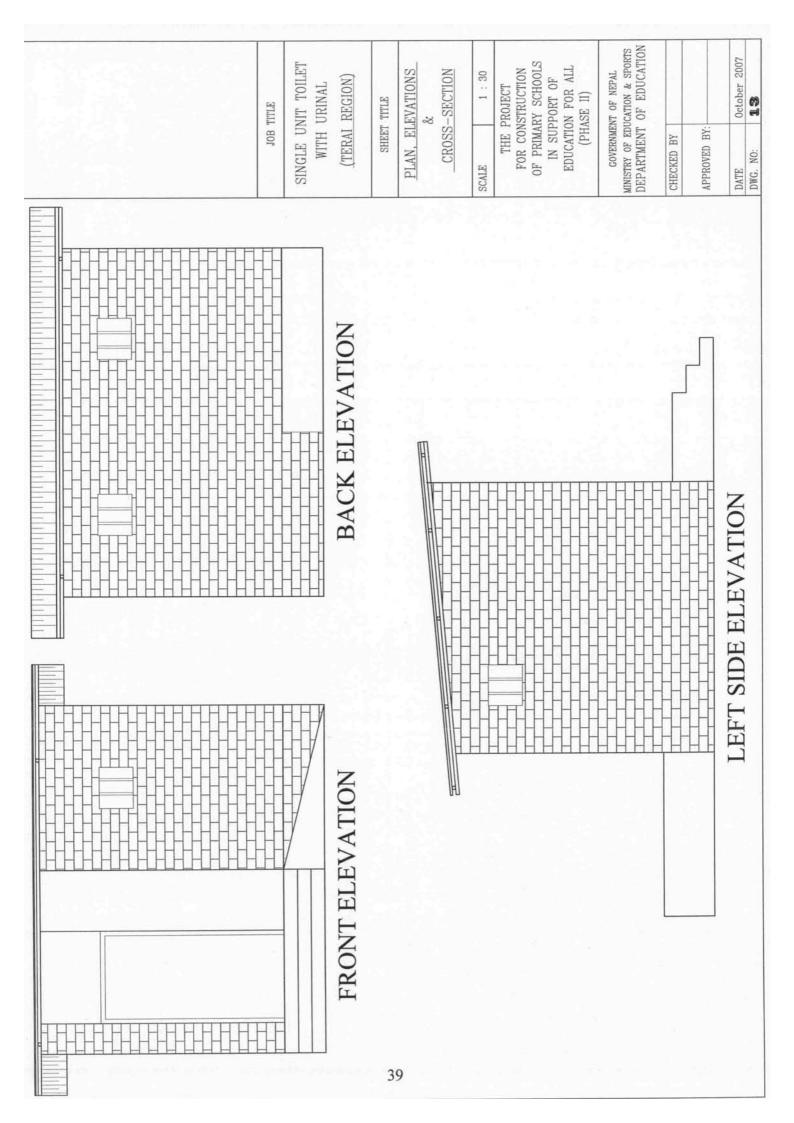

## 2-2-3 Basic Design Drawing

- 1 Classroom Building(Terai) Plan & Elevation
- 2 Classroom Building(Terai) Elevation
- 3 Classroom Building(Terai) Section at the Door
- 4 Classroom Building(Terai) Section at the Post
- 5 Classroom Building(Terai) Roof Structure Plan
- 6 Classroom Building(Hill) Plan & Elevation
- 7 Classroom Building(Hill) Elevation
- 8 Classroom Building(Hill) Section at the Door
- 9 Classroom Building(Hill) Section at the Post
- 10 Classroom Building(Hill) Roof Structure Plan
- 11 Toilet Block (Terai) Plan
- 12 Toilet Block (Terai) Section & Elevation
- 13 Toilet Block (Terai) Elevation
- 14 Toilet Block (Hill) Plan
- 15 Toilet Block (Hill) Section
- 16 Toilet Block (Hill) Elevation
- 17 Toilet Block (Hill) Elevation
- Water Supply Unit (Terai) Details of Hand Pump Set
- 19 Water Supply Unit (Terai) Details of Hand Pump Set
- Water Supply Unit (Terai) Details of Hand Pump Set
- 21 Water Supply Unit (Hill) Water Tank Plan & Section
- 22 Classroom Furniture Details

| TITLE | URINAL REGION)             | TITLE | LEVATIONS &SECTION | 1:30  | HE PROJECT CONSTRUCTION IMARY SCHOOLS SUPPORT OF ATION FOR ALL (PHASE II) | MENT OF NEPAL<br>EDUCATION & SPORTS<br>NT OF EDUCATION   |            |              | October 2007     |
|-------|----------------------------|-------|--------------------|-------|---------------------------------------------------------------------------|----------------------------------------------------------|------------|--------------|------------------|
| 30B   | SINGLE U<br>WITH<br>(TERAI | SHEET | PLAN, EL           | SCALE | THE PR<br>FOR CONST<br>OF PRIMARY<br>IN SUPPO<br>EDUCATION<br>(PHASI      | GOVERNMENT OF<br>MINISTRY OF EDUCATIO<br>DEPARTMENT OF 1 | CHECKED BY | APPROVED BY: | DATE<br>DWG. NO: |