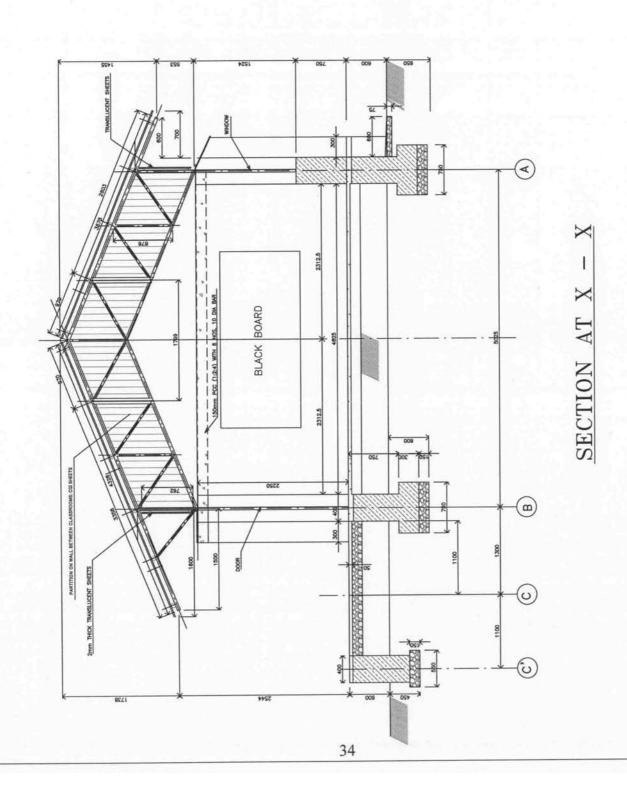

## 2-2-3 Basic Design Drawing

- 1 Classroom Building(Terai) Plan & Elevation
- 2 Classroom Building(Terai) Elevation
- 3 Classroom Building(Terai) Section at the Door
- 4 Classroom Building(Terai) Section at the Post
- 5 Classroom Building(Terai) Roof Structure Plan
- 6 Classroom Building(Hill) Plan & Elevation
- 7 Classroom Building(Hill) Elevation
- 8 Classroom Building(Hill) Section at the Door
- 9 Classroom Building(Hill) Section at the Post
- 10 Classroom Building(Hill) Roof Structure Plan
- 11 Toilet Block (Terai) Plan
- 12 Toilet Block (Terai) Section & Elevation
- 13 Toilet Block (Terai) Elevation
- 14 Toilet Block (Hill) Plan
- 15 Toilet Block (Hill) Section
- 16 Toilet Block (Hill) Elevation
- 17 Toilet Block (Hill) Elevation
- Water Supply Unit (Terai) Details of Hand Pump Set
- 19 Water Supply Unit (Terai) Details of Hand Pump Set
- Water Supply Unit (Terai) Details of Hand Pump Set
- 21 Water Supply Unit (Hill) Water Tank Plan & Section
- 22 Classroom Furniture Details