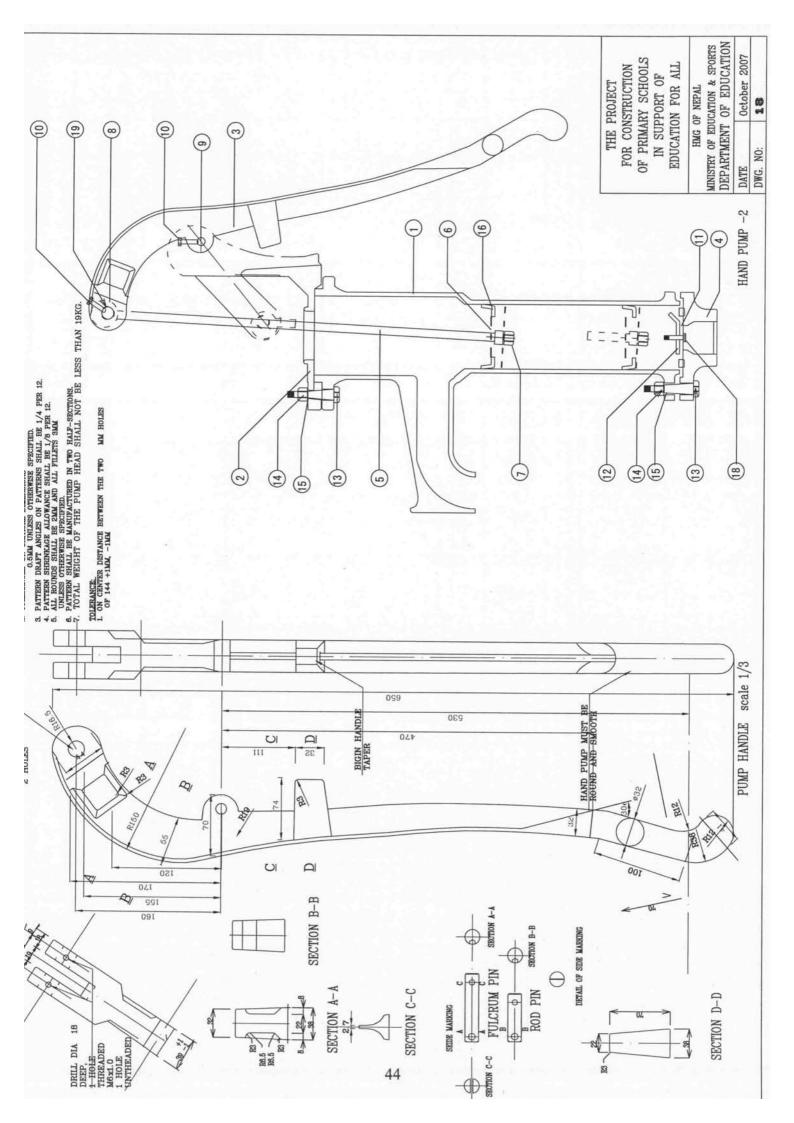

## FRONT ELEVATION

**BACK ELEVATION** 

MS
MS
2PS
LEATHER
CAST IRON CAST IRON MATERIAL CAST IRON PPVC 2PS 2PS 2PS MS 7PS SPS SPS HEX HEAD BOLT M12 + 65 HEX HEAD NUT MI2 + 175 HEX SOCKET HEAD SCREW FLAPPER VALVE WEIGHT SPRING WASHER MI2 PLUNGER ASSEMBLY FLAT WASHER MG BUCKET WASHER HEAD COVER PUMP HANDLE FLAPPER VALVE PLUNGER ROD HEX. NUT M6 BUSH FULCRUM PIN BASE PLATE JAM NUT ROD PIN S.NO.

HAND PUMP -3

S-NO.5 S-N0.3 S-NO.7

3.25 3.25

91

SECTION

FLAPPER VALVE

WELDED.3

S-N0.2

MINISTRY OF EDUCATION & SPORTS
DEPARTMENT OF EDUCATION

OF PRIMARY SCHOOLS FOR CONSTRUCTION

THE PROJECT

EDUCATION FOR ALL IN SUPPORT OF

HMG OF NEPAL

October 2007

80

DWG. NO: DATE

BASE PLATE & PLUNGER ROD DETAILS

NOTES:

1. All Dimentions in milimeters unless otherwise specified
2. Tolerances on critical dimensions shall be ±0.5mm unless otherwise specified
3. All pattern dreaft angles shall be 1/4 per 12
4. Fattern shrinosge allowance shall be 1/8 per 12
5. Allow 1.5mm extre material for all machined surfaces
6. All rounds shall be Zmm and all fillets 3mm unless otherwise specified
9. All mild steel to IS 225
9. All mild steel to IS 225
9. All mild steel to IS 225
10. Top surface to be machined
11. On flange thickness of 19mm +0mm, — mm
22. On Plunger Dis +0.5mm, —0. mm HARDENED STEEL BUSH AS PER IS 666 DETAIL OF BUSH PLUNGER CUP (BUCKET) MATERIAL PLASTICISED PVC MACHINE THREADED 20.5

DIA60

SECTION X-X

RP19 INCH. ISO7/1

RIB

BASE PLATE (SECTION A-A)

46

VIEW B-B OF SLOT TAPER

DETAIL

15.8

FLAPPER VALVE WEIGHT

R3 R3

DRILL #6

SECTION Y-Y

48.

MATERIAL: LEATHER

48.5

S.NO.1 10'0