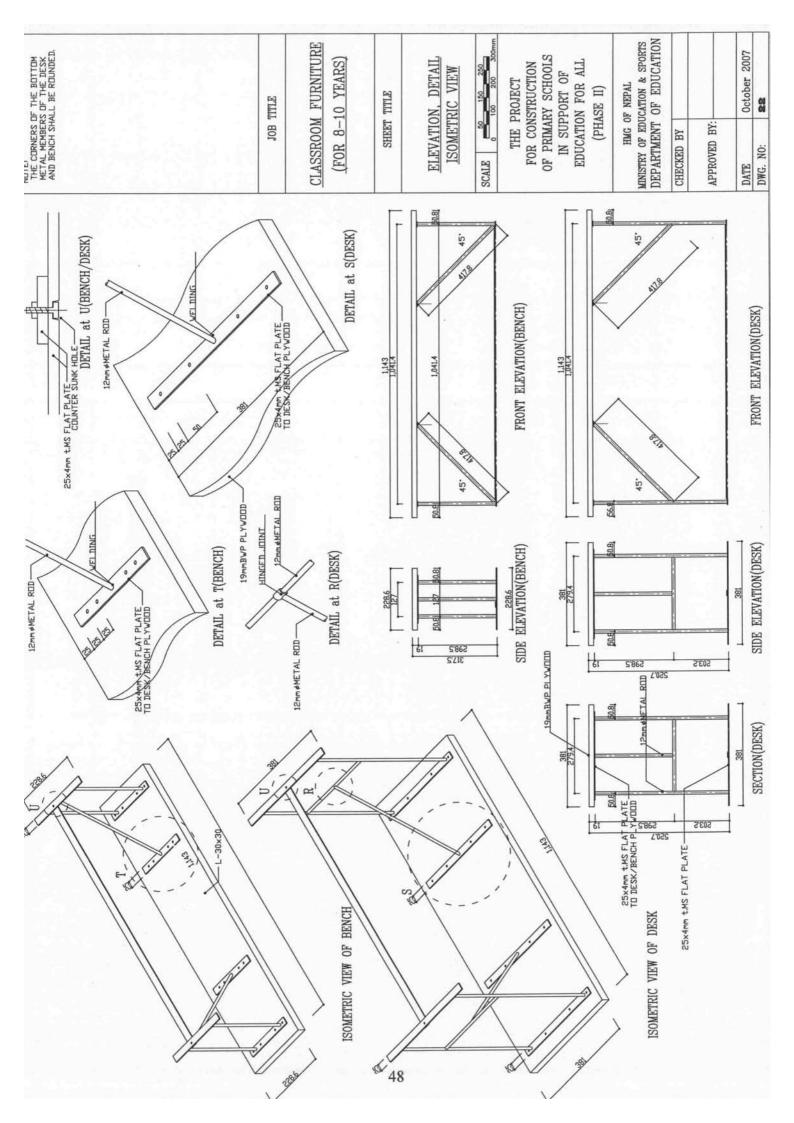

## 2-2-3 Basic Design Drawing

- 1 Classroom Building(Terai) Plan & Elevation
- 2 Classroom Building(Terai) Elevation
- 3 Classroom Building(Terai) Section at the Door
- 4 Classroom Building(Terai) Section at the Post
- 5 Classroom Building(Terai) Roof Structure Plan
- 6 Classroom Building(Hill) Plan & Elevation
- 7 Classroom Building(Hill) Elevation
- 8 Classroom Building(Hill) Section at the Door
- 9 Classroom Building(Hill) Section at the Post
- 10 Classroom Building(Hill) Roof Structure Plan
- 11 Toilet Block (Terai) Plan
- 12 Toilet Block (Terai) Section & Elevation
- 13 Toilet Block (Terai) Elevation
- 14 Toilet Block (Hill) Plan
- 15 Toilet Block (Hill) Section
- 16 Toilet Block (Hill) Elevation
- 17 Toilet Block (Hill) Elevation
- Water Supply Unit (Terai) Details of Hand Pump Set
- 19 Water Supply Unit (Terai) Details of Hand Pump Set
- Water Supply Unit (Terai) Details of Hand Pump Set
- 21 Water Supply Unit (Hill) Water Tank Plan & Section
- 22 Classroom Furniture Details