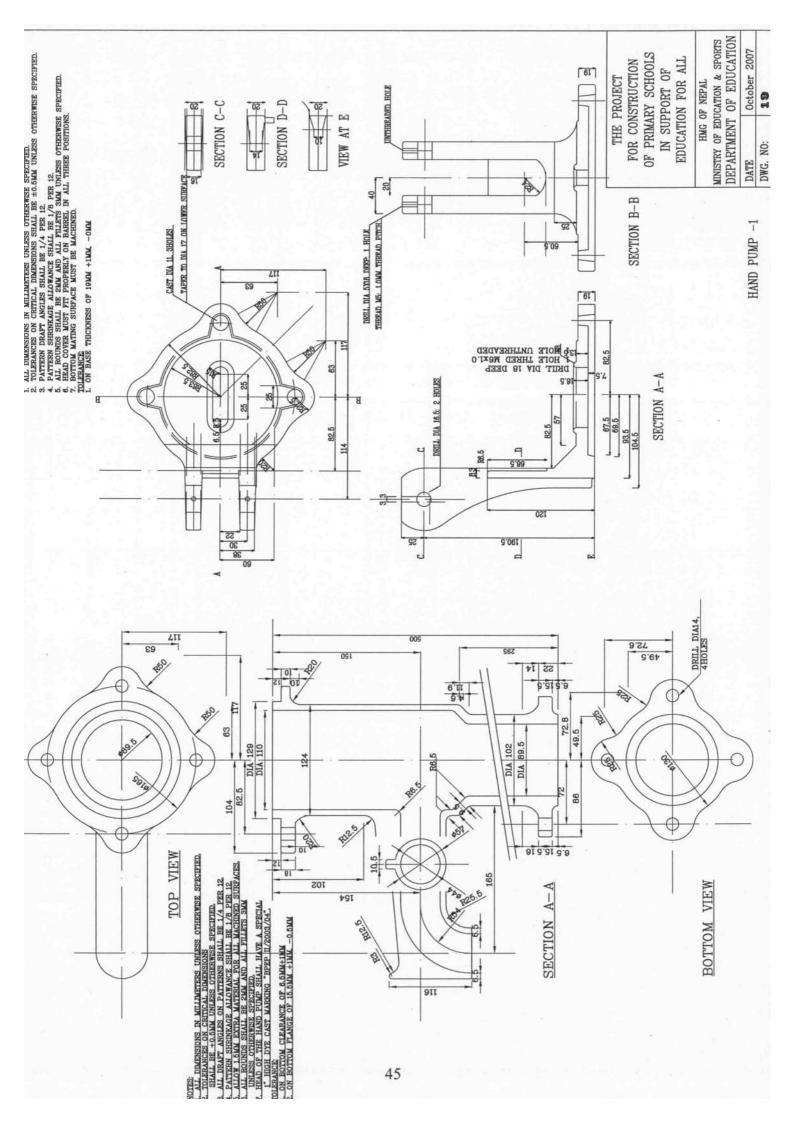

## 2-2-3 Basic Design Drawing

- 1 Classroom Building(Terai) Plan & Elevation
- 2 Classroom Building(Terai) Elevation
- 3 Classroom Building(Terai) Section at the Door
- 4 Classroom Building(Terai) Section at the Post
- 5 Classroom Building(Terai) Roof Structure Plan
- 6 Classroom Building(Hill) Plan & Elevation
- 7 Classroom Building(Hill) Elevation
- 8 Classroom Building(Hill) Section at the Door
- 9 Classroom Building(Hill) Section at the Post
- 10 Classroom Building(Hill) Roof Structure Plan
- 11 Toilet Block (Terai) Plan
- 12 Toilet Block (Terai) Section & Elevation
- 13 Toilet Block (Terai) Elevation
- 14 Toilet Block (Hill) Plan
- 15 Toilet Block (Hill) Section
- 16 Toilet Block (Hill) Elevation
- 17 Toilet Block (Hill) Elevation
- Water Supply Unit (Terai) Details of Hand Pump Set
- 19 Water Supply Unit (Terai) Details of Hand Pump Set
- Water Supply Unit (Terai) Details of Hand Pump Set
- 21 Water Supply Unit (Hill) Water Tank Plan & Section
- 22 Classroom Furniture Details