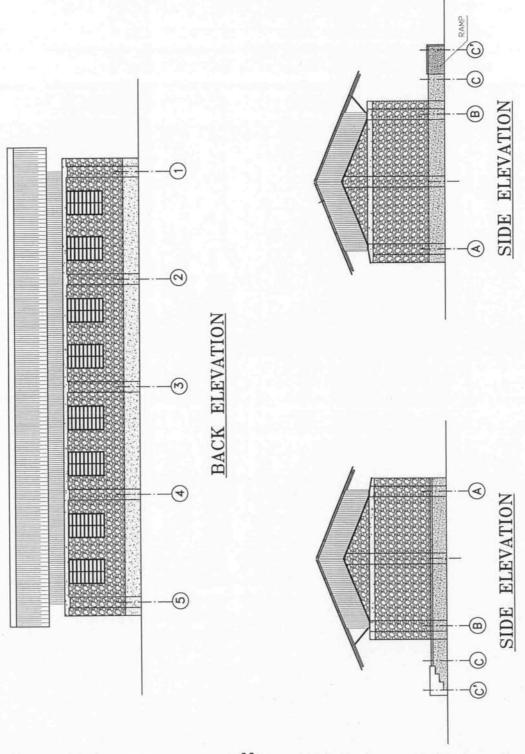

## 2-2-3 Basic Design Drawing

- 1 Classroom Building(Terai) Plan & Elevation
- 2 Classroom Building(Terai) Elevation
- 3 Classroom Building(Terai) Section at the Door
- 4 Classroom Building(Terai) Section at the Post
- 5 Classroom Building(Terai) Roof Structure Plan
- 6 Classroom Building(Hill) Plan & Elevation
- 7 Classroom Building(Hill) Elevation
- 8 Classroom Building(Hill) Section at the Door
- 9 Classroom Building(Hill) Section at the Post
- 10 Classroom Building(Hill) Roof Structure Plan
- 11 Toilet Block (Terai) Plan
- 12 Toilet Block (Terai) Section & Elevation
- 13 Toilet Block (Terai) Elevation
- 14 Toilet Block (Hill) Plan
- 15 Toilet Block (Hill) Section
- 16 Toilet Block (Hill) Elevation
- 17 Toilet Block (Hill) Elevation
- Water Supply Unit (Terai) Details of Hand Pump Set
- 19 Water Supply Unit (Terai) Details of Hand Pump Set
- Water Supply Unit (Terai) Details of Hand Pump Set
- 21 Water Supply Unit (Hill) Water Tank Plan & Section
- 22 Classroom Furniture Details