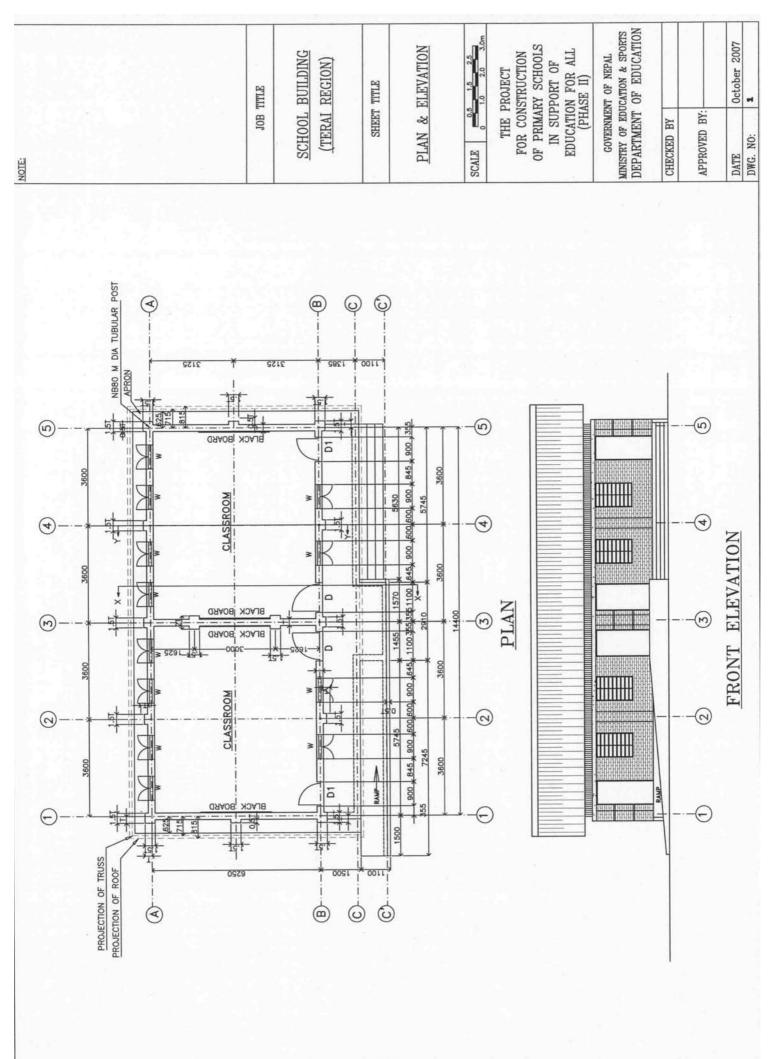

## 2-2-3 Basic Design Drawing

- 1 Classroom Building(Terai) Plan & Elevation
- 2 Classroom Building(Terai) Elevation
- 3 Classroom Building(Terai) Section at the Door
- 4 Classroom Building(Terai) Section at the Post
- 5 Classroom Building(Terai) Roof Structure Plan
- 6 Classroom Building(Hill) Plan & Elevation
- 7 Classroom Building(Hill) Elevation
- 8 Classroom Building(Hill) Section at the Door
- 9 Classroom Building(Hill) Section at the Post
- 10 Classroom Building(Hill) Roof Structure Plan
- 11 Toilet Block (Terai) Plan
- 12 Toilet Block (Terai) Section & Elevation
- 13 Toilet Block (Terai) Elevation
- 14 Toilet Block (Hill) Plan
- 15 Toilet Block (Hill) Section
- 16 Toilet Block (Hill) Elevation
- 17 Toilet Block (Hill) Elevation
- Water Supply Unit (Terai) Details of Hand Pump Set
- 19 Water Supply Unit (Terai) Details of Hand Pump Set
- Water Supply Unit (Terai) Details of Hand Pump Set
- 21 Water Supply Unit (Hill) Water Tank Plan & Section
- 22 Classroom Furniture Details