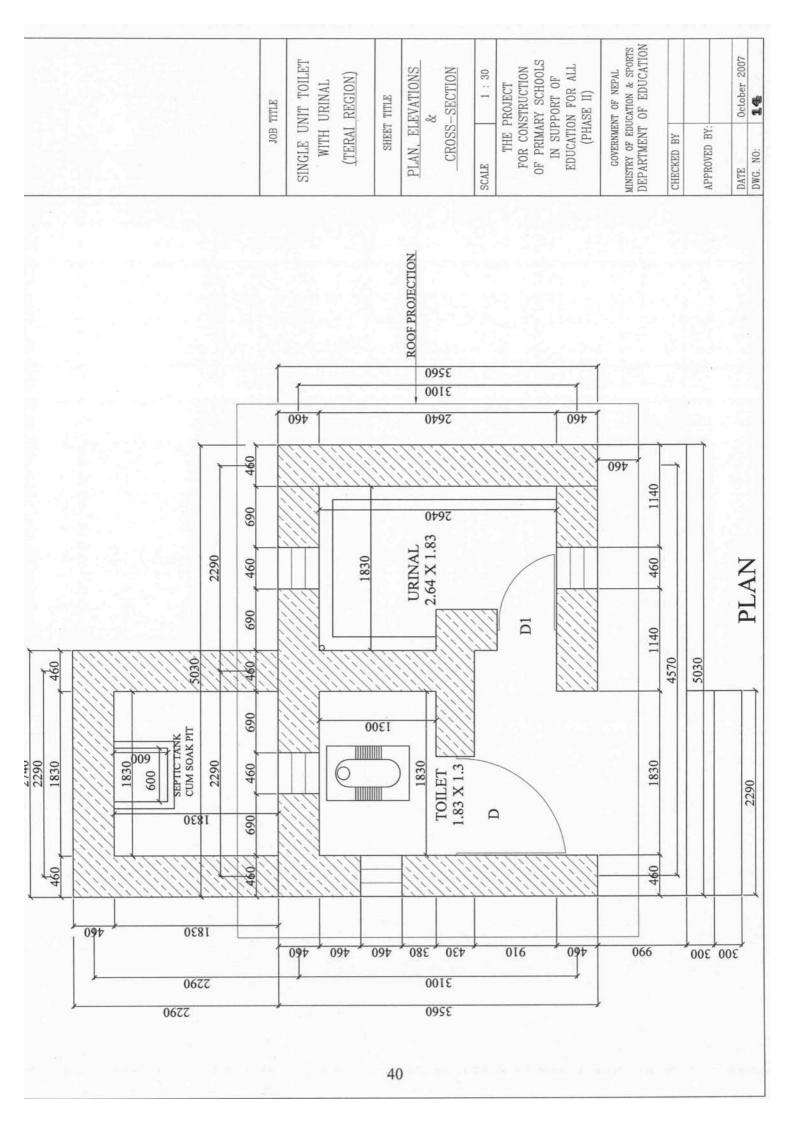

## 2-2-3 Basic Design Drawing

- 1 Classroom Building(Terai) Plan & Elevation
- 2 Classroom Building(Terai) Elevation
- 3 Classroom Building(Terai) Section at the Door
- 4 Classroom Building(Terai) Section at the Post
- 5 Classroom Building(Terai) Roof Structure Plan
- 6 Classroom Building(Hill) Plan & Elevation
- 7 Classroom Building(Hill) Elevation
- 8 Classroom Building(Hill) Section at the Door
- 9 Classroom Building(Hill) Section at the Post
- 10 Classroom Building(Hill) Roof Structure Plan
- 11 Toilet Block (Terai) Plan
- 12 Toilet Block (Terai) Section & Elevation
- 13 Toilet Block (Terai) Elevation
- 14 Toilet Block (Hill) Plan
- 15 Toilet Block (Hill) Section
- 16 Toilet Block (Hill) Elevation
- 17 Toilet Block (Hill) Elevation
- Water Supply Unit (Terai) Details of Hand Pump Set
- 19 Water Supply Unit (Terai) Details of Hand Pump Set
- Water Supply Unit (Terai) Details of Hand Pump Set
- 21 Water Supply Unit (Hill) Water Tank Plan & Section
- 22 Classroom Furniture Details

| TITLE | URINAL REGION)             | TITLE | LEVATIONS &SECTION | 1:30  | HE PROJECT CONSTRUCTION IMARY SCHOOLS SUPPORT OF ATION FOR ALL (PHASE II) | MENT OF NEPAL<br>EDUCATION & SPORTS<br>NT OF EDUCATION   |            |              | October 2007     |
|-------|----------------------------|-------|--------------------|-------|---------------------------------------------------------------------------|----------------------------------------------------------|------------|--------------|------------------|
| 30B   | SINGLE U<br>WITH<br>(TERAI | SHEET | PLAN, EL           | SCALE | THE PR<br>FOR CONST<br>OF PRIMARY<br>IN SUPPO<br>EDUCATION<br>(PHASI      | GOVERNMENT OF<br>MINISTRY OF EDUCATIO<br>DEPARTMENT OF 1 | CHECKED BY | APPROVED BY: | DATE<br>DWG. NO: |