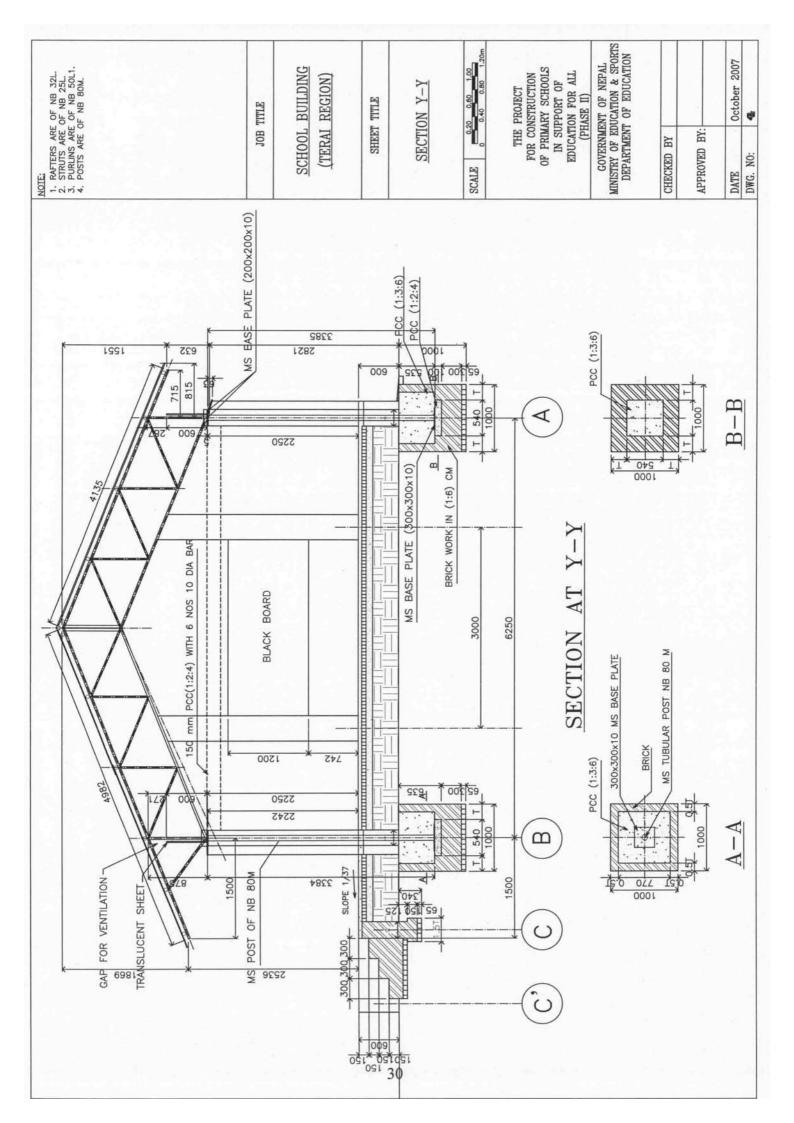

## 2-2-3 Basic Design Drawing

- 1 Classroom Building(Terai) Plan & Elevation
- 2 Classroom Building(Terai) Elevation
- 3 Classroom Building(Terai) Section at the Door
- 4 Classroom Building(Terai) Section at the Post
- 5 Classroom Building(Terai) Roof Structure Plan
- 6 Classroom Building(Hill) Plan & Elevation
- 7 Classroom Building(Hill) Elevation
- 8 Classroom Building(Hill) Section at the Door
- 9 Classroom Building(Hill) Section at the Post
- 10 Classroom Building(Hill) Roof Structure Plan
- 11 Toilet Block (Terai) Plan
- 12 Toilet Block (Terai) Section & Elevation
- 13 Toilet Block (Terai) Elevation
- 14 Toilet Block (Hill) Plan
- 15 Toilet Block (Hill) Section
- 16 Toilet Block (Hill) Elevation
- 17 Toilet Block (Hill) Elevation
- Water Supply Unit (Terai) Details of Hand Pump Set
- 19 Water Supply Unit (Terai) Details of Hand Pump Set
- Water Supply Unit (Terai) Details of Hand Pump Set
- 21 Water Supply Unit (Hill) Water Tank Plan & Section
- 22 Classroom Furniture Details