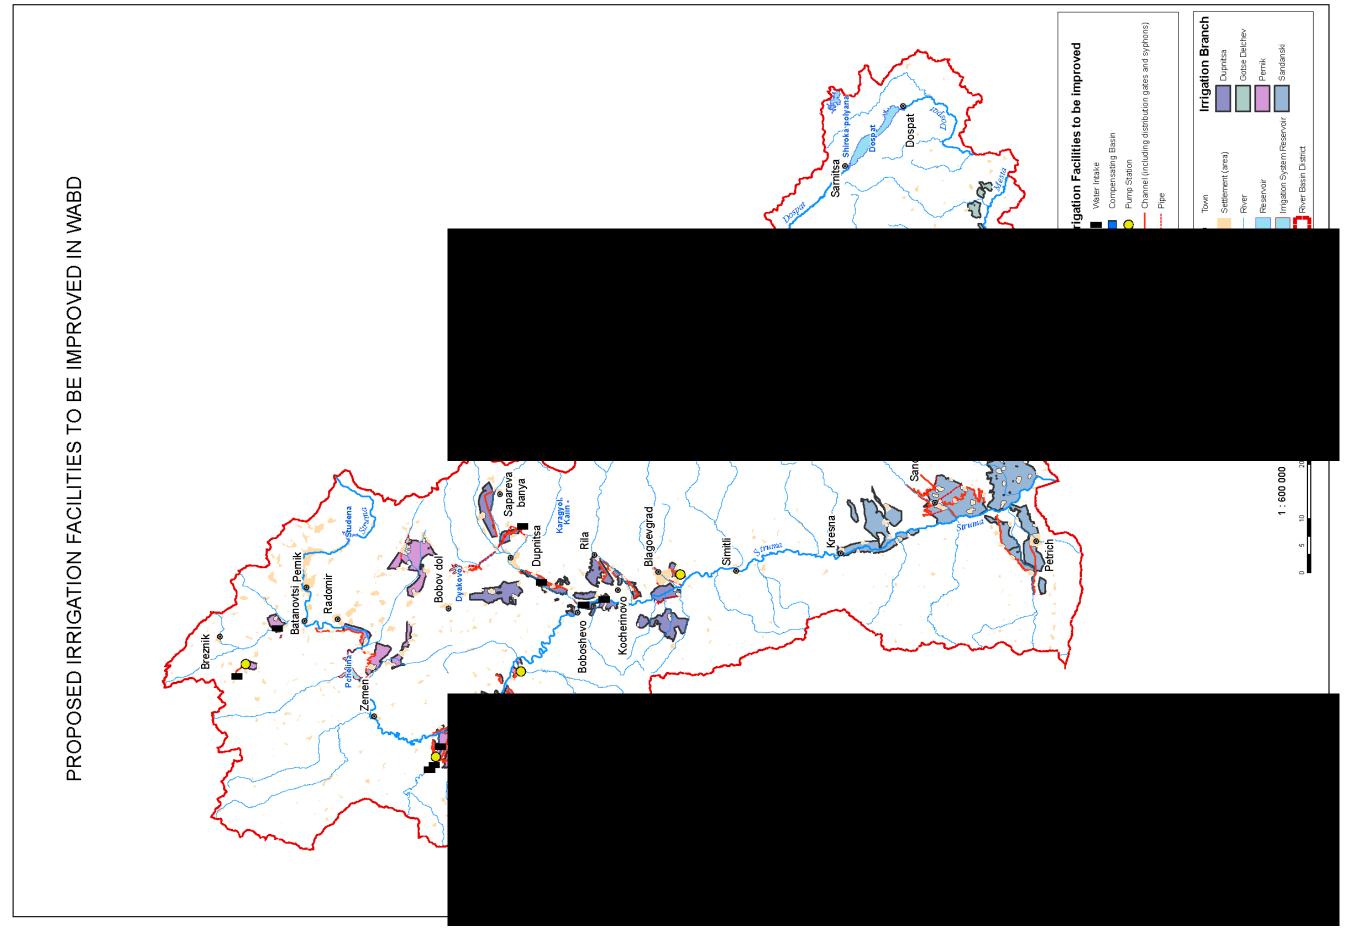

The Study on Integrated Water Management in the Republic of Bulgaria



Figure 6 Heavy Metals Summary (Maximum Values in Year 2005)

The Study on Integrated Water Management in the Republic of Bulgaria



Figure 7 Wastewater Treatment Plants (WWTP) in the Republic of Bulgaria



Figure 8 EABD Proposed High Priority Towns for Wastewater Treatment and Improvement of Sewerage Networks



Figure 9 WABD Proposed High Priority Towns for Wastewater Treatment and Improvement of Sewerage Networks



Figure 10 Proposed Key and Improvement Monitoring Zones in EABD and WABD



Figure 11 Proposed Irrigation Facilities to be Improved (EABD)

The Study on Integrated Water Management in the Republic of Bulgaria



Figure 12 Proposed Irrigation Facilities to be Improved (WABD)



## Annex 1 JICA Study Team

| Name                    | Assignment                                               |  |  |
|-------------------------|----------------------------------------------------------|--|--|
| SASABE Keiji            | Team Leader                                              |  |  |
| TANAKA Hajime           | Deputy Team Leader/River Basin Management Planner        |  |  |
| FURUKAWA Takashi        | Water Quality Management/Monitoring Planner              |  |  |
| CHOI Jaeyoung           | GIS/Database Specialist                                  |  |  |
| KITAMURA Tadanori       | Hydrological and Hydraulic Modeling Specialist           |  |  |
| Jorgen Krogsgaad JENSEN | Water Quality Modeling Sp