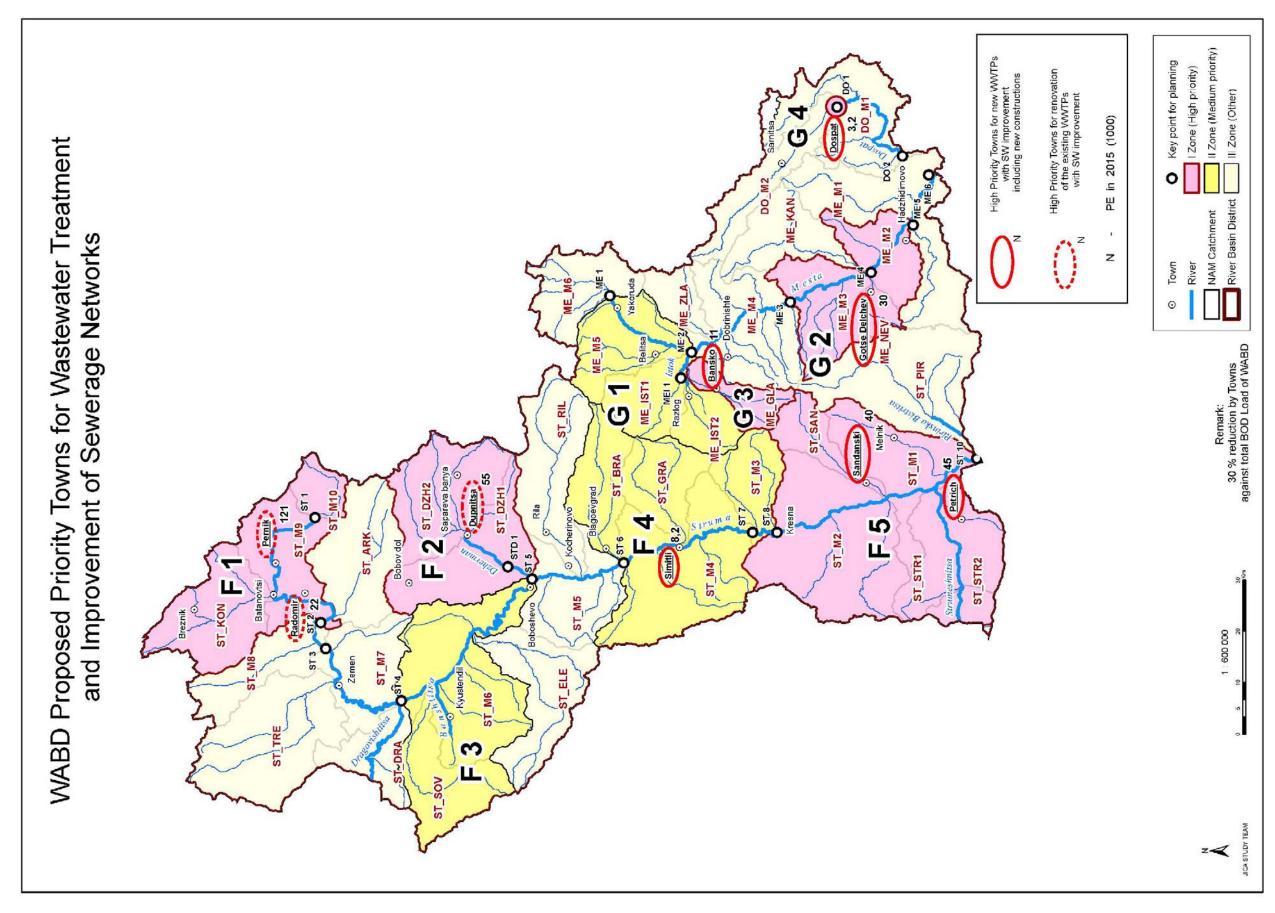

Figure 8 EABD Proposed High Priority Towns for Wastewater Treatment and Improvement of Sewerage Networks

Figure 9 WABD Proposed High Priority Towns for Wastewater Treatment and Improvement of Sewerage Networks