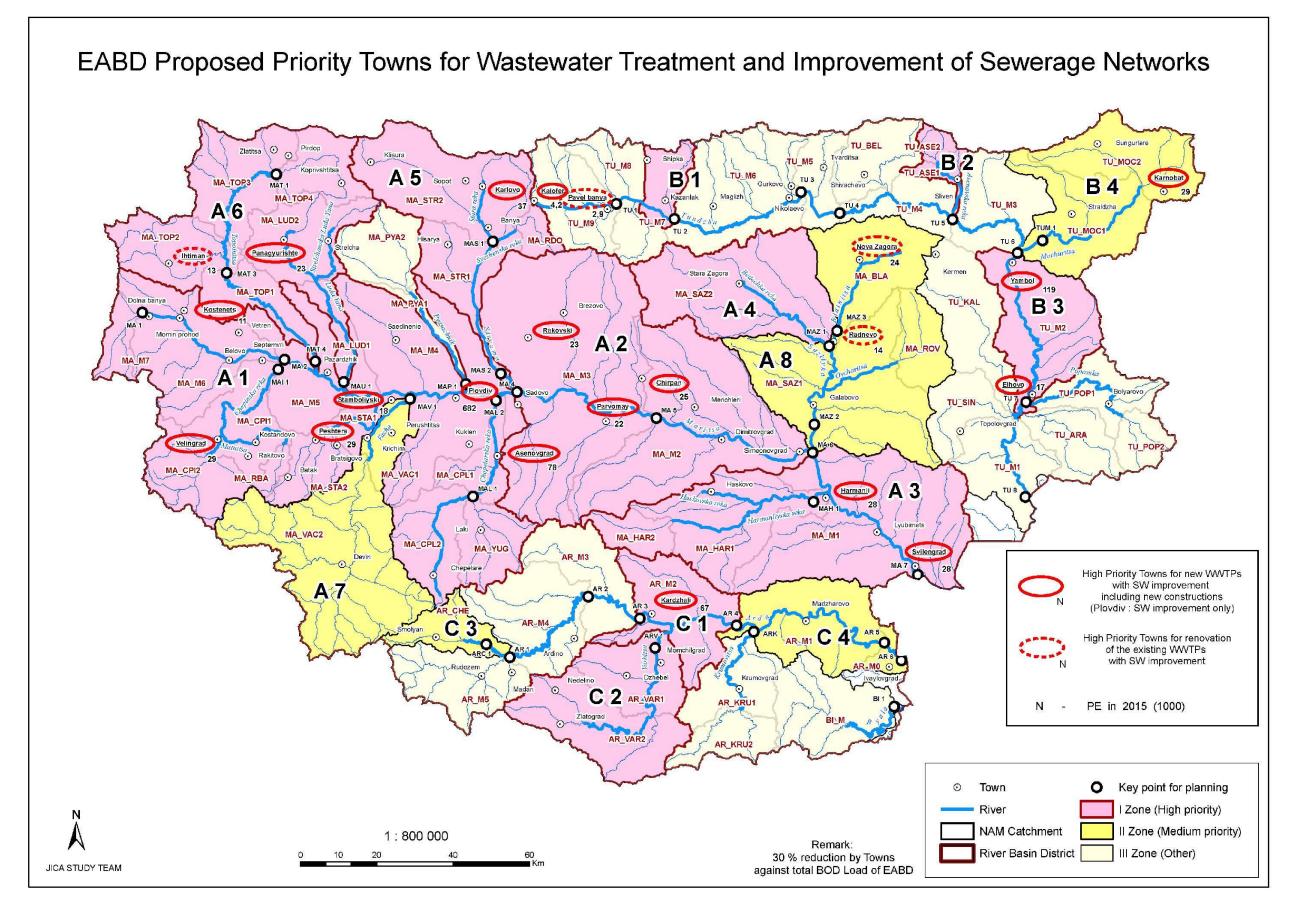

Figure 8 EABD Proposed High Priority Towns for Wastewater Treatment and Improvement of Sewerage Networks

Figure 9 WABD Proposed High Priority Towns for Wastewater Treatment and Improvement of Sewerage Networks