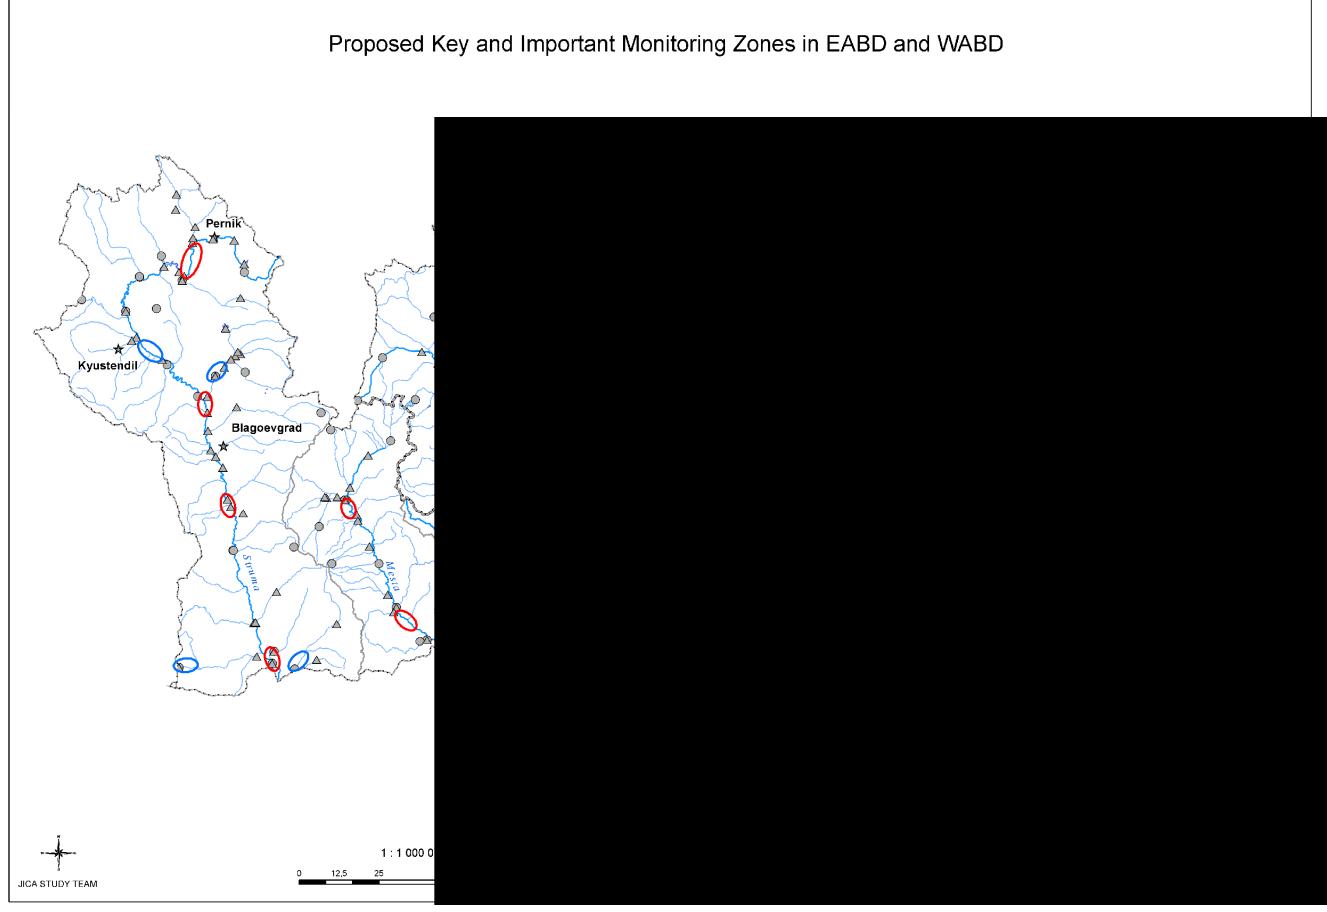

Figure 10 Proposed Key and Improvement Monitoring Zones in EABD and WABD

Figure 11 Proposed Irrigation Facilities to be Improved (EABD)

The Study on Integrated Water Management in the Republic of Bulgaria