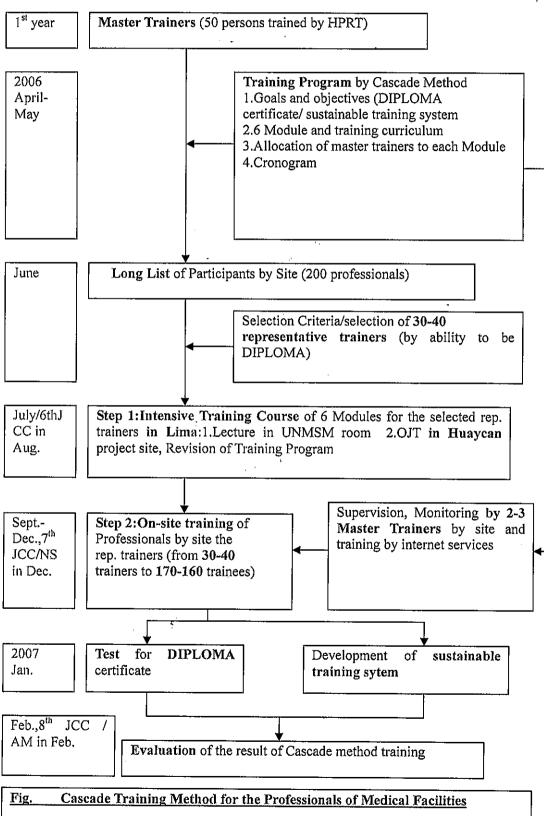

elop and implement a group activity for emotional recovery which will play a role as the primary therapeutic opportunity.

Objectives: By the end of this project year,

- 1) Non-professional health care providers will receive facilitation/communication skills training that is useful for implementing the group activity.
- The trained facilitators will implement a group activity for emotional recovery, entitled "Our History, Our Future", to promoters.
- 3) "Well-being Fair" will be held with the emphasis on violence related issues.
- 4) Each project site will identify and plan the most relevant activity/activities in their community.
- 5) Each project site will identify and plan the most relevant monitoring and follow-up method for the activities.

M R

9 美

June 1st, 2006 JICA Expert Team



ML

#

07

表

#### Most Recommendable Cascade Training Method by Japanese Expert Team

#### Step1

Master trainers who are the professionals trained by HPRT will provide training to the representative trainers selected from each project site in Lima. This training will be done in UNMS lecture room and on-the-job training in HUAYCAN.

|                              | Population  | M1-M                                                        | .6                     | Review                             |  |
|------------------------------|-------------|-------------------------------------------------------------|------------------------|------------------------------------|--|
|                              | ( Professio | (by W                                                       | G