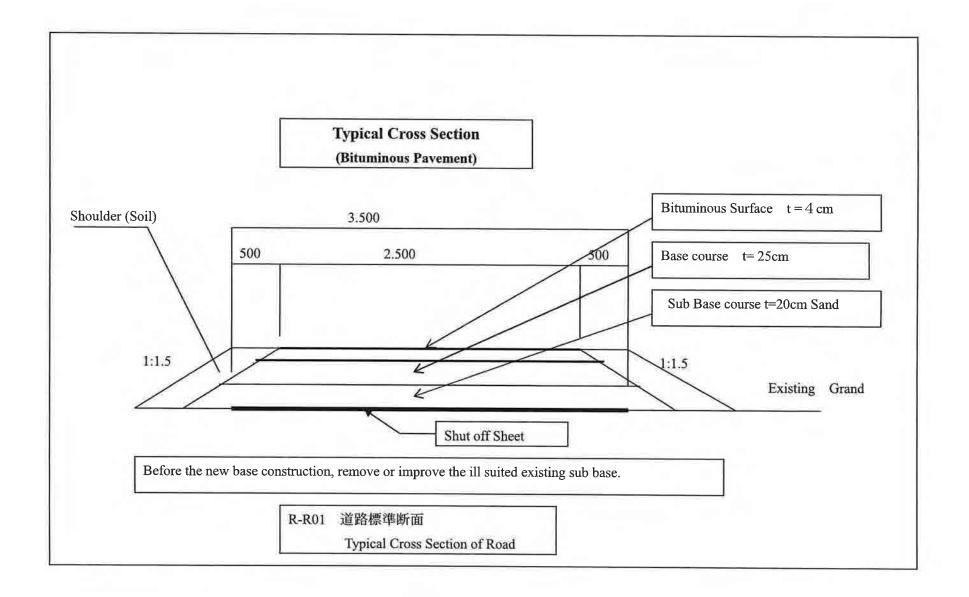

F-E01 Plan for the embankment in U Minh I Forest Company ウミン | 森林会社エンパンクメント計画

100

F-E06 Typical Cross Section of Forest Land Improvement 林地改良標準断面図

R-B01 Bridge Pier General View 橋梁一般 縦断、平面図(取り付け部 | タイプ)

R-B02 Bridge Pier General View 橋脚 一般図