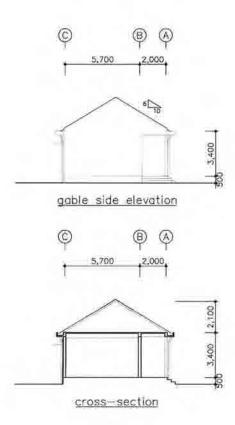

A-S02 Lam Ngu Truong Primary School (5Classrooms+1Teacher's room) x2bldgs. ラムグチュオンI小学校2校舎

SIDE VIEW

妻側立面図

A-5-21

A-S03 Lam Ngu Truong Primary School Toilet ラムグチュオンI小学校トイレ

A-S04 Lam Ngu Truong II Primary School-Branch1 4Classrooms+1Teacher's room, Toilet 4booths MASTER PLAN ラムグチュオンII小学校分校1全体計画