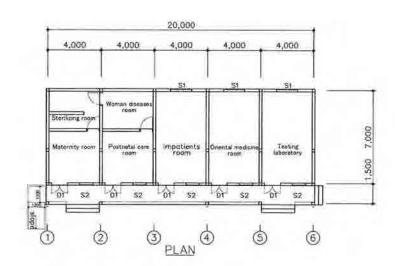

A-5-35

A-H05 Khanh Lam Health Center 8 Rooms カンラム保健センター8室

7,000

SIDE VIEW

2,000,

A-H07 Khanh Tien Health Center 5 Rooms カンティエン保健センター5室

A-H08 Khanh Binh Tay Bac Health Center MASTER PLAN カンビンタイバック保健センター全体計画

A-H09 Khanh Binh Tay Bac Health Center 4 Rooms カンビンタイバック保健センター4室