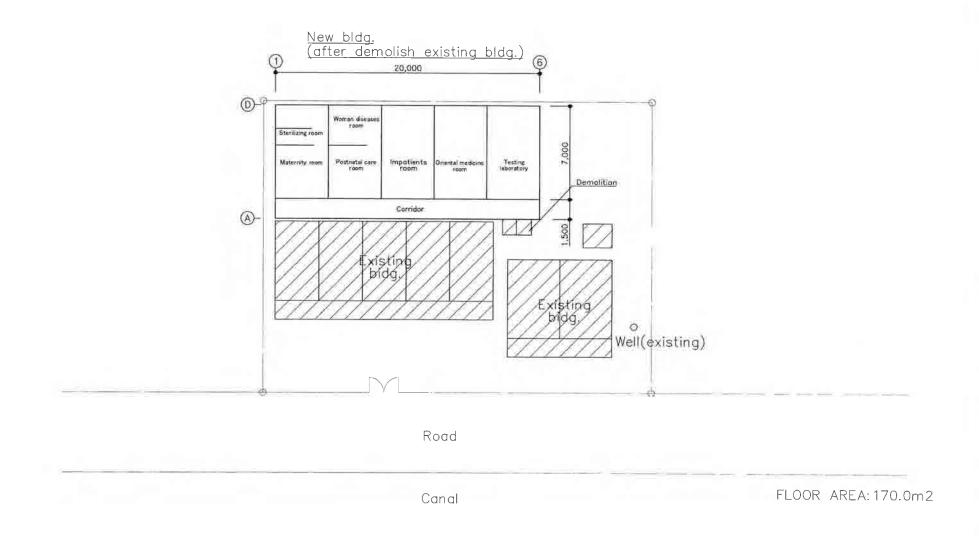

A-5-35

A-H05 Khanh Lam Health Center 8 Rooms カンラム保健センター8室

7,000

SIDE VIEW

2,000,

A-H07 Khanh Tien Health Center 5 Rooms カンティエン保健センター5室

A-H08 Khanh Binh Tay Bac Health Center MASTER PLAN カンビンタイバック保健センター全体計画

A-H09 Khanh Binh Tay Bac Health Center 4 Rooms カンビンタイバック保健センター4室