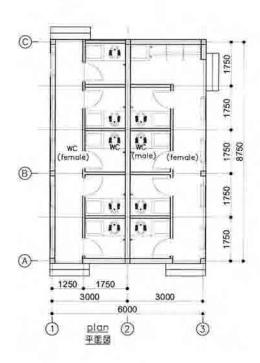

A-S02 Lam Ngu Truong Primary School (5Classrooms+1Teacher's room) x2bldgs. ラムグチュオンI小学校2校舎

SIDE VIEW

妻側立面図

A-5-21

A-S03 Lam Ngu Truong Primary School Toilet ラムグチュオンI小学校トイレ

A-S04 Lam Ngu Truong II Primary School-Branch1 4Classrooms+1Teacher's room, Toilet 4booths MASTER PLAN ラムグチュオンII小学校分校1全体計画