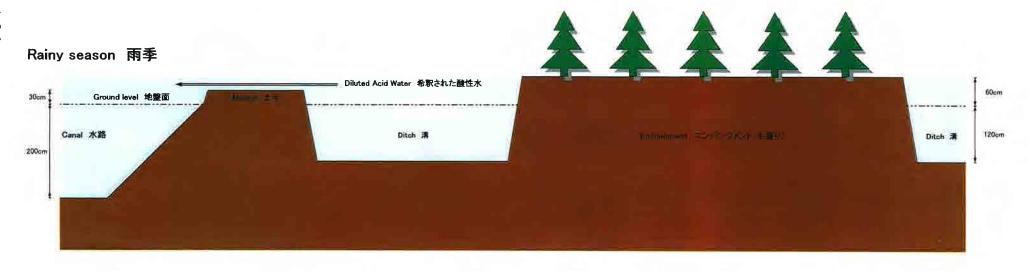

F-E01 Plan for the embankment in U Minh I Forest Company ウミン | 森林会社エンパンクメント計画

100

F-E06 Typical Cross Section of Forest Land Improvement 林地改良標準断面図

R-B01 Bridge Pier General View 橋梁一般 縦断、平面図(取り付け部 | タイプ)

R-B02 Bridge Pier General View 橋脚 一般図