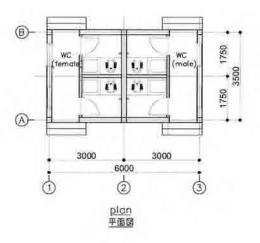

A-S02 Lam Ngu Truong Primary School (5Classrooms+1Teacher's room) x2bldgs. ラムグチュオンI小学校2校舎

SIDE VIEW

妻側立面図

A-5-21

A-S03 Lam Ngu Truong Primary School Toilet ラムグチュオンI小学校トイレ

A-S04 Lam Ngu Truong II Primary School-Branch1 4Classrooms+1Teacher's room, Toilet 4booths MASTER PLAN ラムグチュオンII小学校分校1全体計画