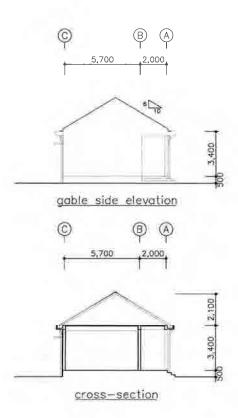

A-S02 Lam Ngu Truong Primary School (5Classrooms+1Teacher's room) x2bldgs. ラムグチュオンI小学校2校舎

SIDE VIEW

妻側立面図

A-5-21

A-S03 Lam Ngu Truong Primary School Toilet ラムグチュオンI小学校トイレ

A-S04 Lam Ngu Truong II Primary School-Branch1 4Classrooms+1Teacher's room, Toilet 4booths MASTER PLAN ラムグチュオンII小学校分校1全体計画