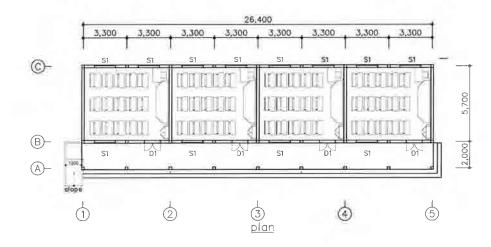

A-S02 Lam Ngu Truong Primary School (5Classrooms+1Teacher's room) x2bldgs. ラムグチュオンI小学校2校舎

SIDE VIEW

妻側立面図

A-5-21

A-S03 Lam Ngu Truong Primary School Toilet ラムグチュオンI小学校トイレ

A-S04 Lam Ngu Truong II Primary School-Branch1 4Classrooms+1Teacher's room, Toilet 4booths MASTER PLAN ラムグチュオンII小学校分校1全体計画