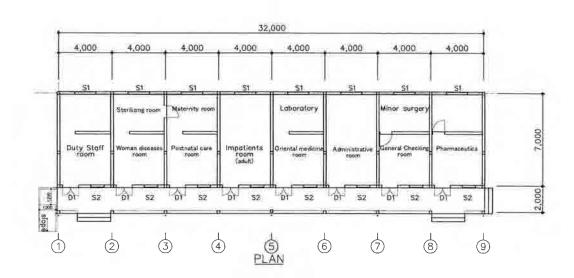

A-5-35

A-H05 Khanh Lam Health Center 8 Rooms カンラム保健センター8室

7,000

SIDE VIEW

2,000,

A-H07 Khanh Tien Health Center 5 Rooms カンティエン保健センター5室

A-H08 Khanh Binh Tay Bac Health Center MASTER PLAN カンビンタイバック保健センター全体計画

A-H09 Khanh Binh Tay Bac Health Center 4 Rooms カンビンタイバック保健センター4室