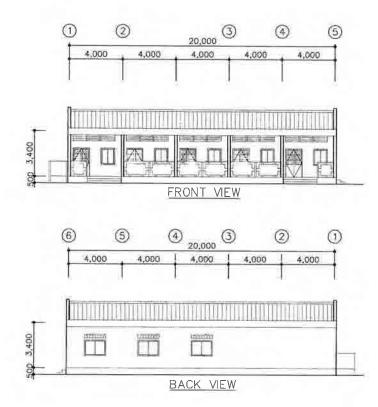

A-5-35

A-H05 Khanh Lam Health Center 8 Rooms カンラム保健センター8室

7,000

SIDE VIEW

2,000,

A-H07 Khanh Tien Health Center 5 Rooms カンティエン保健センター5室

A-H08 Khanh Binh Tay Bac Health Center MASTER PLAN カンビンタイバック保健センター全体計画

A-H09 Khanh Binh Tay Bac Health Center 4 Rooms カンビンタイバック保健センター4室