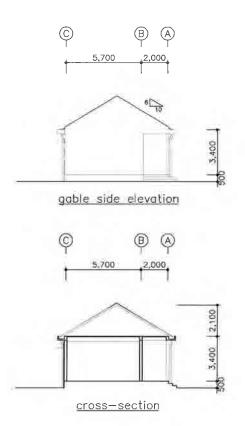

A-S08 Lam Ngu Truong Minh2 Primary School-Branch2 2Classrooms ラムグチュオンII小学校分校2、2教室

A-S10 Khanh Binh Tay Bac2 Primary School 4Classrooms カンビンタイバック[[小学校4教室

A-S11 Khanh Binh Tay Bac2 Primary School Toilet カンビンタイバックII小学校トイレ