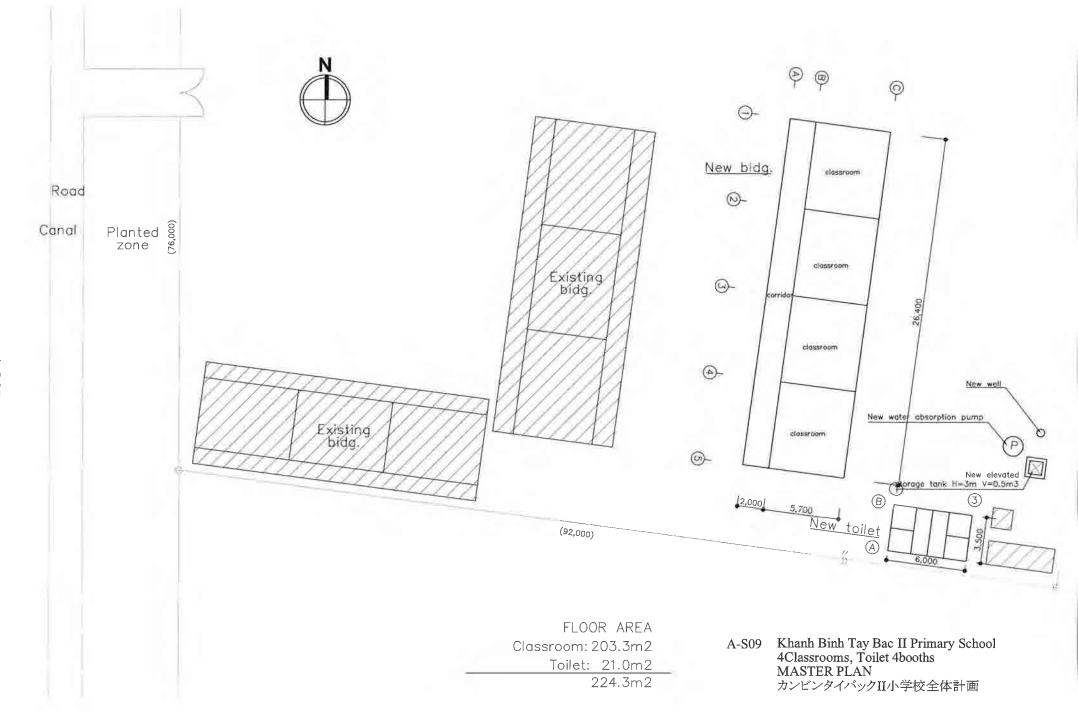

A-S08 Lam Ngu Truong Minh2 Primary School-Branch2 2Classrooms ラムグチュオンII小学校分校2、2教室

A-S10 Khanh Binh Tay Bac2 Primary School 4Classrooms カンビンタイバック[[小学校4教室

A-S11 Khanh Binh Tay Bac2 Primary School Toilet カンビンタイバックII小学校トイレ