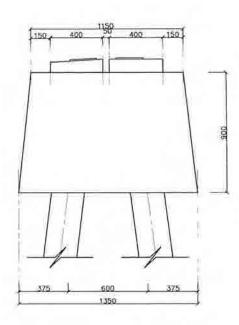

F-E01 Plan for the embankment in U Minh I Forest Company ウミン | 森林会社エンパンクメント計画

100

F-E06 Typical Cross Section of Forest Land Improvement 林地改良標準断面図

R-B01 Bridge Pier General View 橋梁一般 縦断、平面図(取り付け部 | タイプ)

R-B02 Bridge Pier General View 橋脚 一般図