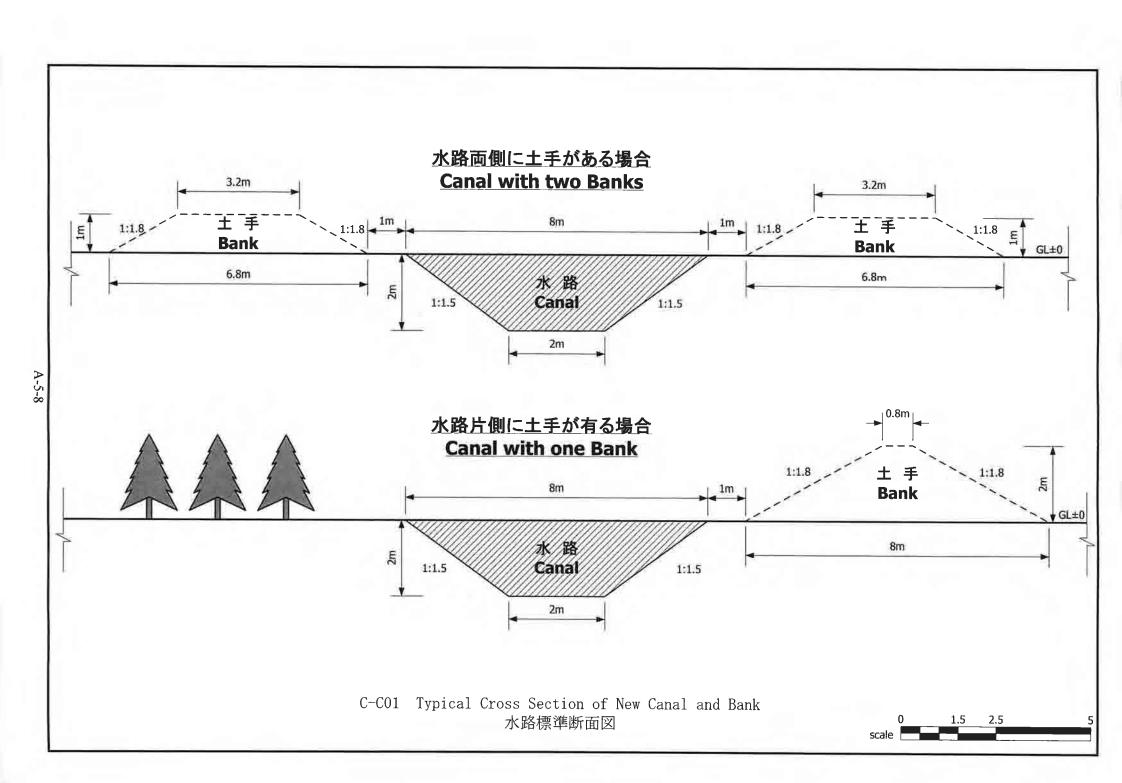

F-E01 Plan for the embankment in U Minh I Forest Company ウミン | 森林会社エンパンクメント計画

100

F-E06 Typical Cross Section of Forest Land Improvement 林地改良標準断面図

R-B01 Bridge Pier General View 橋梁一般 縦断、平面図(取り付け部 | タイプ)

R-B02 Bridge Pier General View 橋脚 一般図