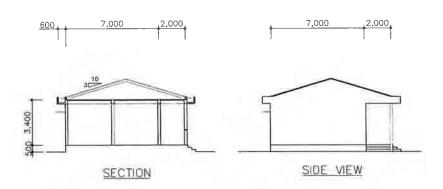

A-5-35

A-H05 Khanh Lam Health Center 8 Rooms カンラム保健センター8室

7,000

SIDE VIEW

2,000,

A-H07 Khanh Tien Health Center 5 Rooms カンティエン保健センター5室

A-H08 Khanh Binh Tay Bac Health Center MASTER PLAN カンビンタイバック保健センター全体計画

A-H09 Khanh Binh Tay Bac Health Center 4 Rooms カンビンタイバック保健センター4室