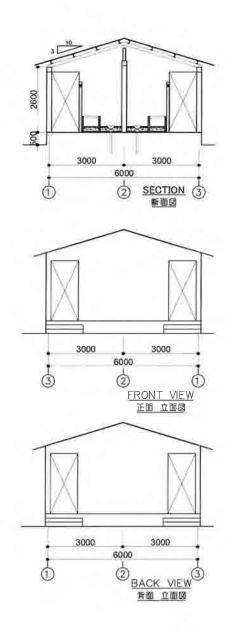

A-S02 Lam Ngu Truong Primary School (5Classrooms+1Teacher's room) x2bldgs. ラムグチュオンI小学校2校舎

SIDE VIEW

妻側立面図

A-5-21

A-S03 Lam Ngu Truong Primary School Toilet ラムグチュオンI小学校トイレ

A-S04 Lam Ngu Truong II Primary School-Branch1 4Classrooms+1Teacher's room, Toilet 4booths MASTER PLAN ラムグチュオンII小学校分校1全体計画