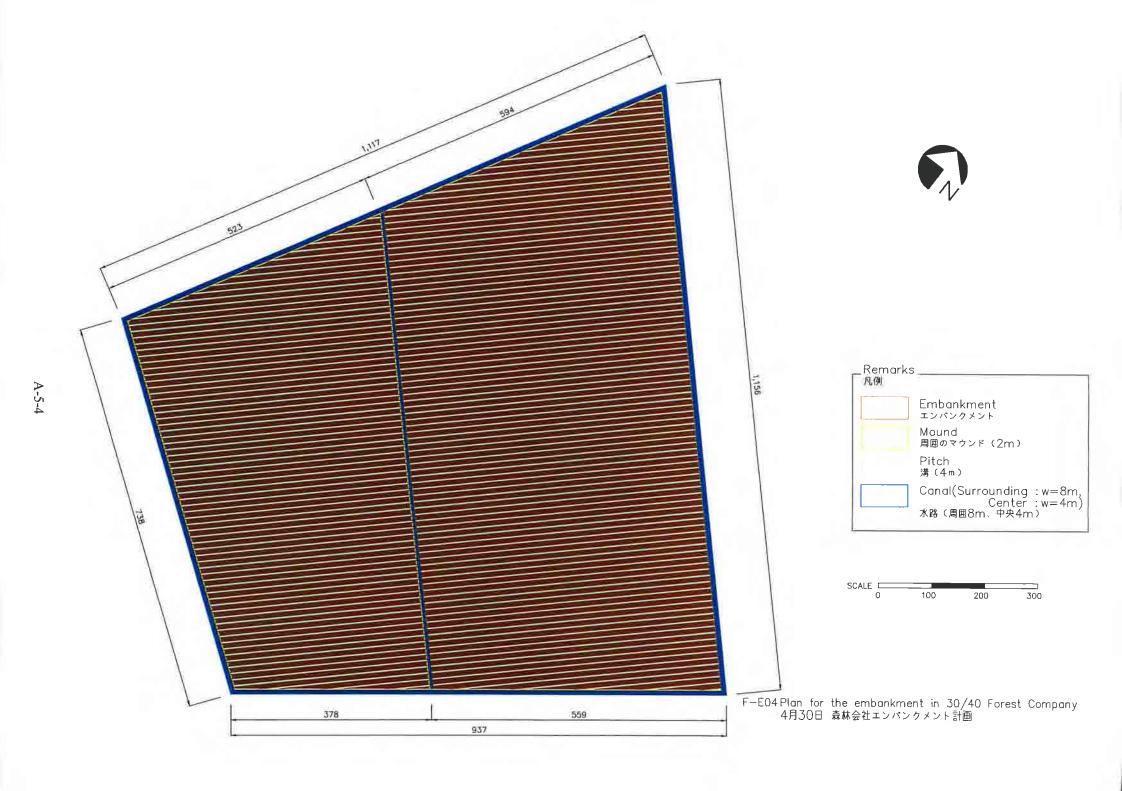

F-E01 Plan for the embankment in U Minh I Forest Company ウミン | 森林会社エンパンクメント計画

100

F-E06 Typical Cross Section of Forest Land Improvement 林地改良標準断面図

R-B01 Bridge Pier General View 橋梁一般 縦断、平面図(取り付け部 | タイプ)

R-B02 Bridge Pier General View 橋脚 一般図