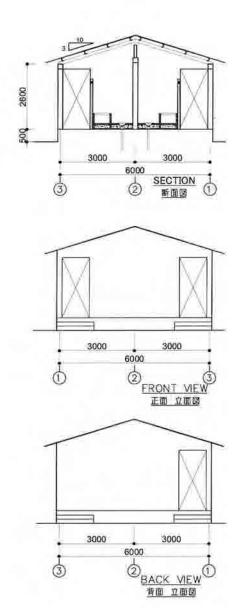

A-S02 Lam Ngu Truong Primary School (5Classrooms+1Teacher's room) x2bldgs. ラムグチュオンI小学校2校舎

SIDE VIEW

妻側立面図

A-5-21

A-S03 Lam Ngu Truong Primary School Toilet ラムグチュオンI小学校トイレ

A-S04 Lam Ngu Truong II Primary School-Branch1 4Classrooms+1Teacher's room, Toilet 4booths MASTER PLAN ラムグチュオンII小学校分校1全体計画