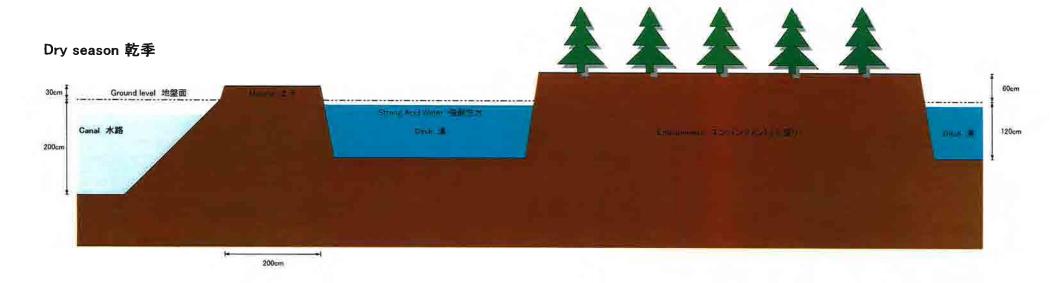

F-E01 Plan for the embankment in U Minh I Forest Company ウミン | 森林会社エンパンクメント計画

100

F-E06 Typical Cross Section of Forest Land Improvement 林地改良標準断面図

R-B01 Bridge Pier General View 橋梁一般 縦断、平面図(取り付け部 | タイプ)

R-B02 Bridge Pier General View 橋脚 一般図