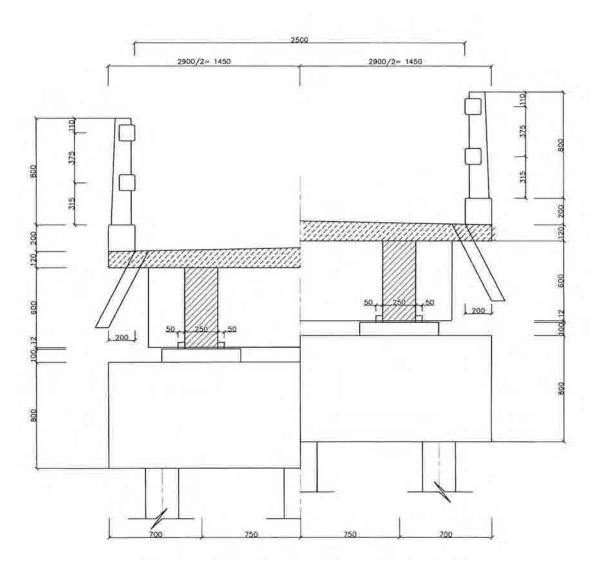

F-E01 Plan for the embankment in U Minh I Forest Company ウミン | 森林会社エンパンクメント計画

100

F-E06 Typical Cross Section of Forest Land Improvement 林地改良標準断面図

R-B01 Bridge Pier General View 橋梁一般 縦断、平面図(取り付け部 | タイプ)

R-B02 Bridge Pier General View 橋脚 一般図