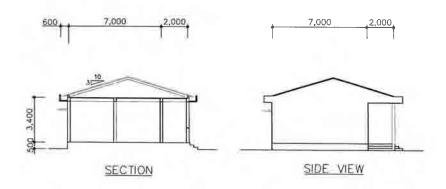

A-5-35

A-H05 Khanh Lam Health Center 8 Rooms カンラム保健センター8室

7,000

SIDE VIEW

2,000,

A-H07 Khanh Tien Health Center 5 Rooms カンティエン保健センター5室

A-H08 Khanh Binh Tay Bac Health Center MASTER PLAN カンビンタイバック保健センター全体計画

A-H09 Khanh Binh Tay Bac Health Center 4 Rooms カンビンタイバック保健センター4室