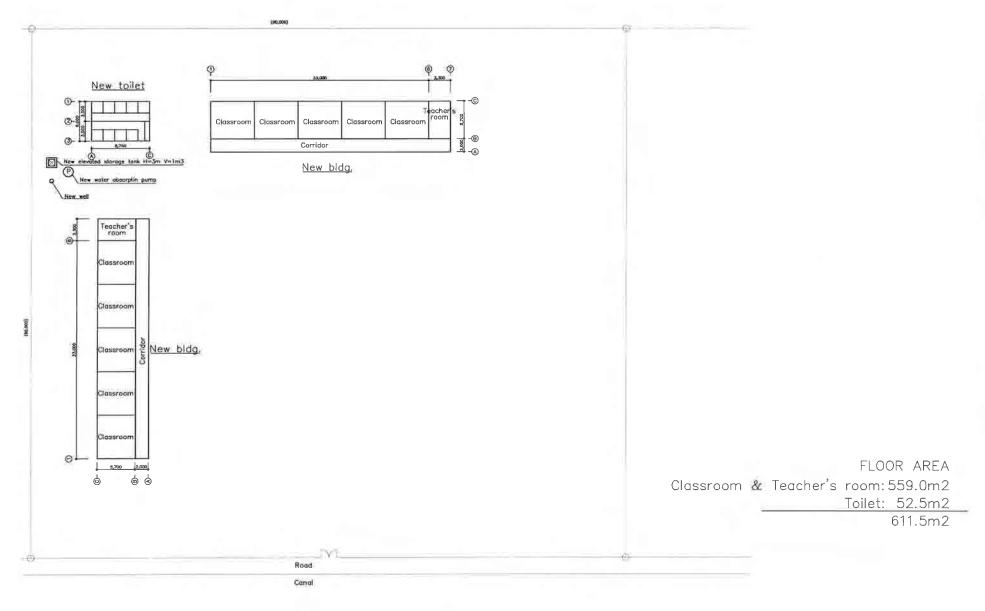

R-B04 Bridge Superstructure Cross Section 橋梁断面図

R-B05 Bridge Approach I-Type 橋梁取り付け部 構造図

A-F02 Fire Watch Tower 森林火災監視タワー

A-S01 Lam Ngu Truong I Primary School (5Classrooms+1Teacher's room) x2bldgs., Toilet 10booths MASTER PLAN ラムグチュオンI小学校全体計画