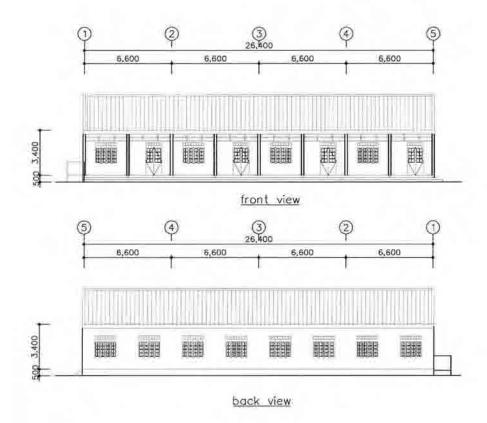

A-S02 Lam Ngu Truong Primary School (5Classrooms+1Teacher's room) x2bldgs. ラムグチュオンI小学校2校舎

SIDE VIEW

妻側立面図

A-5-21

A-S03 Lam Ngu Truong Primary School Toilet ラムグチュオンI小学校トイレ

A-S04 Lam Ngu Truong II Primary School-Branch1 4Classrooms+1Teacher's room, Toilet 4booths MASTER PLAN ラムグチュオンII小学校分校1全体計画