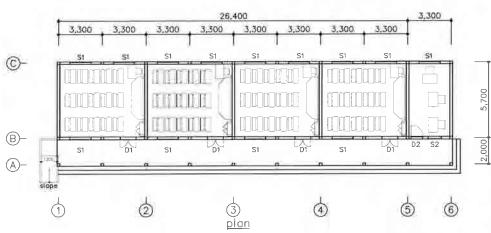

A-S02 Lam Ngu Truong Primary School (5Classrooms+1Teacher's room) x2bldgs. ラムグチュオンI小学校2校舎

SIDE VIEW

妻側立面図

A-5-21

A-S03 Lam Ngu Truong Primary School Toilet ラムグチュオンI小学校トイレ

A-S04 Lam Ngu Truong II Primary School-Branch1 4Classrooms+1Teacher's room, Toilet 4booths MASTER PLAN ラムグチュオンII小学校分校1全体計画