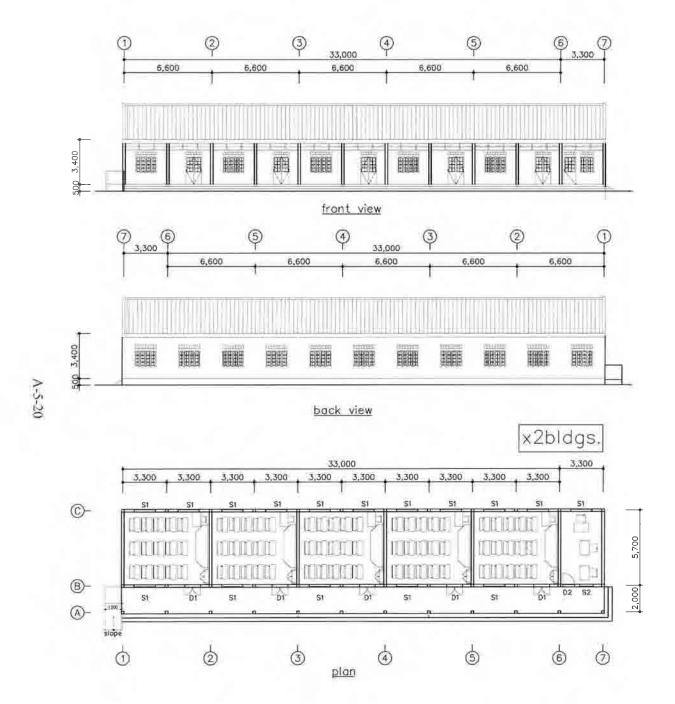

R-B04 Bridge Superstructure Cross Section 橋梁断面図

R-B05 Bridge Approach I-Type 橋梁取り付け部 構造図

A-F02 Fire Watch Tower 森林火災監視タワー

A-S01 Lam Ngu Truong I Primary School (5Classrooms+1Teacher's room) x2bldgs., Toilet 10booths MASTER PLAN ラムグチュオンI小学校全体計画

A-S02 Lam Ngu Truong Primary School (5Classrooms+1Teacher's room) x2bldgs. ラムグチュオンI小学校2校舎

SIDE VIEW

妻側立面図

A-5-21

A-S03 Lam Ngu Truong Primary School Toilet ラムグチュオンI小学校トイレ

A-S04 Lam Ngu Truong II Primary School-Branch1 4Classrooms+1Teacher's room, Toilet 4booths MASTER PLAN ラムグチュオンII小学校分校1全体計画