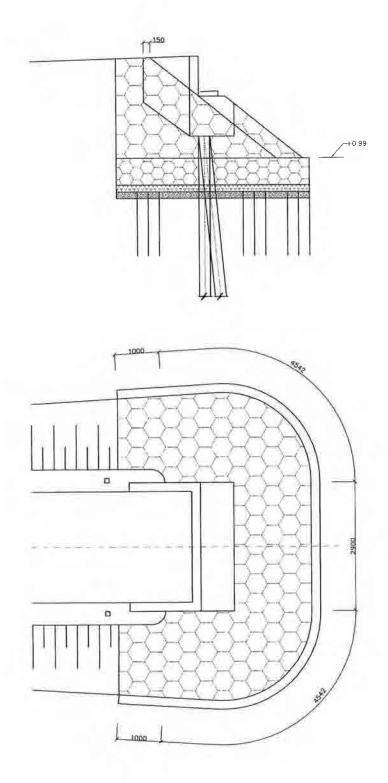

F-E01 Plan for the embankment in U Minh I Forest Company ウミン | 森林会社エンパンクメント計画

100

F-E06 Typical Cross Section of Forest Land Improvement 林地改良標準断面図

R-B01 Bridge Pier General View 橋梁一般 縦断、平面図(取り付け部 | タイプ)

R-B02 Bridge Pier General View 橋脚 一般図