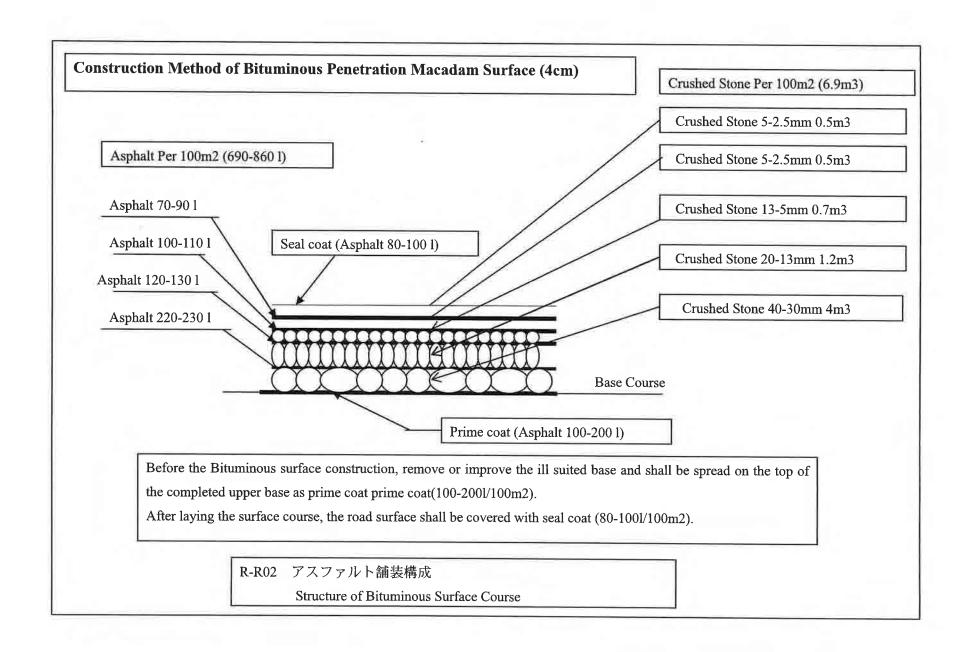

F-E01 Plan for the embankment in U Minh I Forest Company ウミン | 森林会社エンパンクメント計画

100













F-E06 Typical Cross Section of Forest Land Improvement 林地改良標準断面図











R-B01 Bridge Pier General View 橋梁一般 縦断、平面図(取り付け部 | タイプ)







R-B02 Bridge Pier General View 橋脚 一般図



R-B04 Bridge Superstructure Cross Section 橋梁断面図





R-B05 Bridge Approach I-Type 橋梁取り付け部 構造図









A-F02 Fire Watch Tower 森林火災監視タワー



A-S01 Lam Ngu Truong I Primary School (5Classrooms+1Teacher's room) x2bldgs., Toilet 10booths MASTER PLAN ラムグチュオンI小学校全体計画





A-S02 Lam Ngu Truong Primary School (5Classrooms+1Teacher's room) x2bldgs. ラムグチュオンI小学校2校舎



SIDE VIEW

妻側立面図

A-5-21





A-S03 Lam Ngu Truong Primary School Toilet ラムグチュオンI小学校トイレ



A-S04 Lam Ngu Truong II Primary School-Branch1 4Classrooms+1Teacher's room, Toilet 4booths MASTER PLAN ラムグチュオンII小学校分校1全体計画







A-S05 Lam Ngu Truong Minh2 Primary School-Branch1 4Classrooms+1Teacher's room ラムグチュオンII小学校分校1,4教室+1教員室







A-