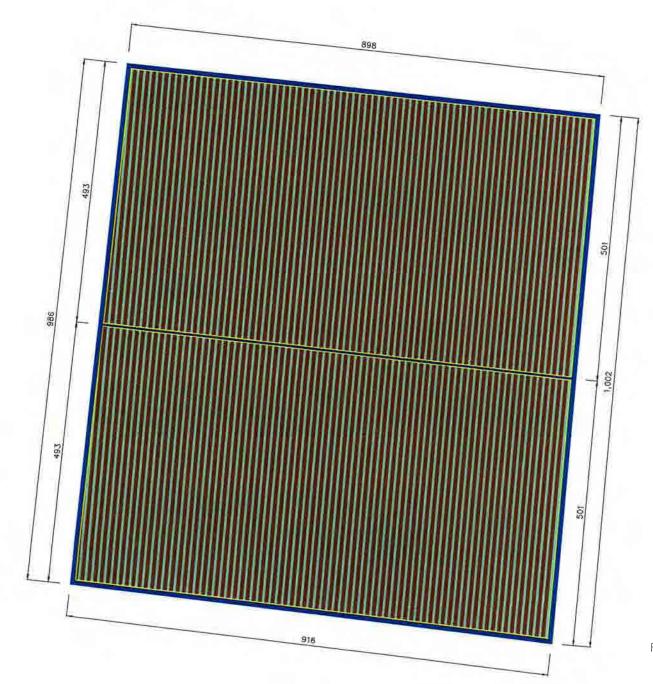

F-E01 Plan for the embankment in U Minh I Forest Company ウミン | 森林会社エンパンクメント計画

100

F-E06 Typical Cross Section of Forest Land Improvement 林地改良標準断面図

R-B01 Bridge Pier General View 橋梁一般 縦断、平面図(取り付け部 | タイプ)

R-B02 Bridge Pier General View 橋脚 一般図