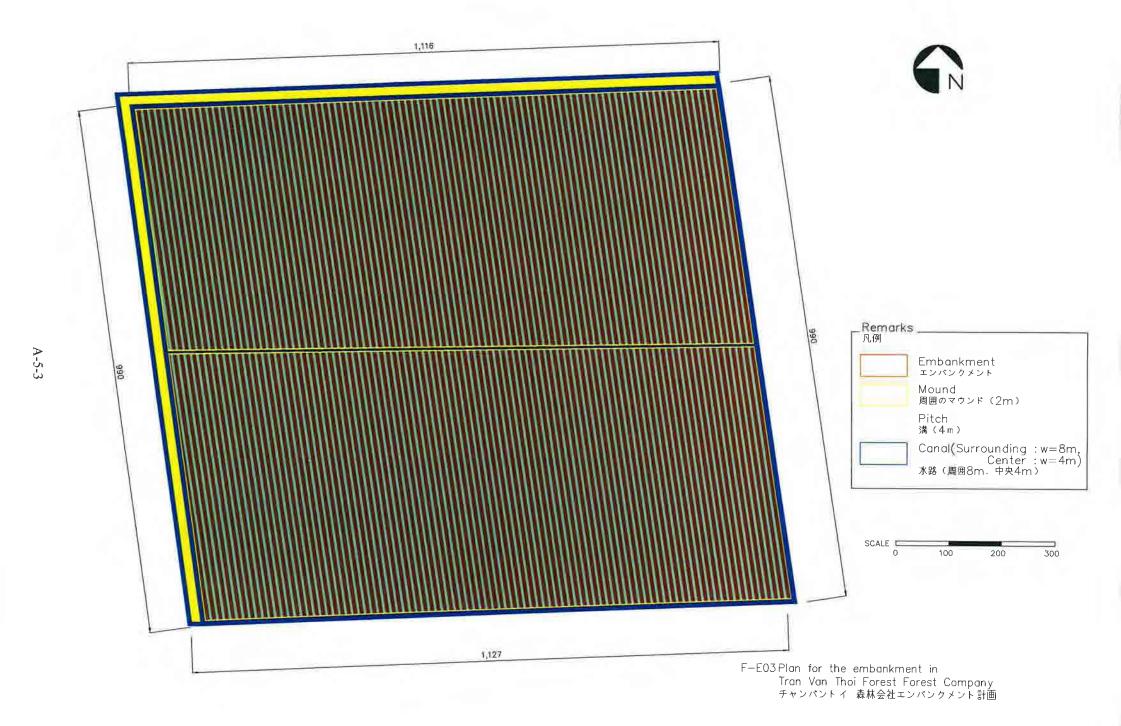

F-E01 Plan for the embankment in U Minh I Forest Company ウミン | 森林会社エンパンクメント計画

100

F-E06 Typical Cross Section of Forest Land Improvement 林地改良標準断面図

R-B01 Bridge Pier General View 橋梁一般 縦断、平面図(取り付け部 | タイプ)

R-B02 Bridge Pier General View 橋脚 一般図