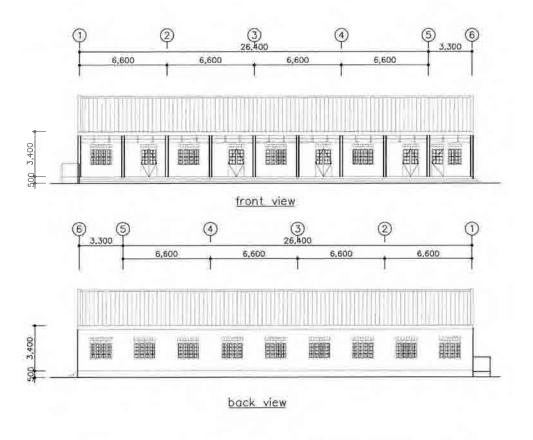

R-B04 Bridge Superstructure Cross Section 橋梁断面図

R-B05 Bridge Approach I-Type 橋梁取り付け部 構造図

A-F02 Fire Watch Tower 森林火災監視タワー

A-S01 Lam Ngu Truong I Primary School (5Classrooms+1Teacher's room) x2bldgs., Toilet 10booths MASTER PLAN ラムグチュオンI小学校全体計画

A-S02 Lam Ngu Truong Primary School (5Classrooms+1Teacher's room) x2bldgs. ラムグチュオンI小学校2校舎

SIDE VIEW

妻側立面図

A-5-21

A-S03 Lam Ngu Truong Primary School Toilet ラムグチュオンI小学校トイレ

A-S04 Lam Ngu Truong II Primary School-Branch1 4Classrooms+1Teacher's room, Toilet 4booths MASTER PLAN ラムグチュオンII小学校分校1全体計画