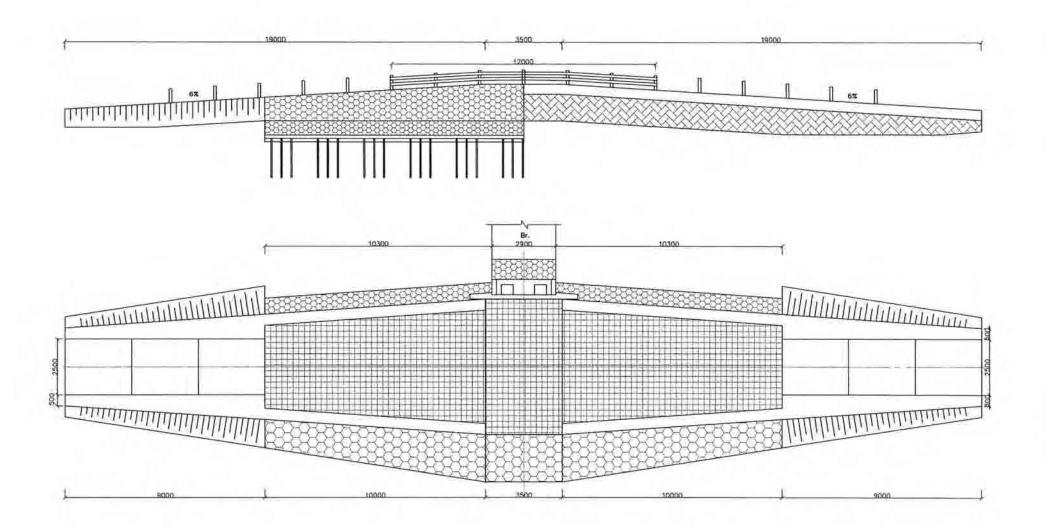

F-E01 Plan for the embankment in U Minh I Forest Company ウミン | 森林会社エンパンクメント計画

100

F-E06 Typical Cross Section of Forest Land Improvement 林地改良標準断面図

R-B01 Bridge Pier General View 橋梁一般 縦断、平面図(取り付け部 | タイプ)

R-B02 Bridge Pier General View 橋脚 一般図

R-B04 Bridge Superstructure Cross Section 橋梁断面図

R-B05 Bridge Approach I-Type 橋梁取り付け部 構造図

A-F02 Fire Watch Tower 森林火災監視タワー

A-S01 Lam Ngu Truong I Primary School (5Classrooms+1Teacher's room) x2bldgs., Toilet 10booths MASTER PLAN ラムグチュオンI小学校全体計画