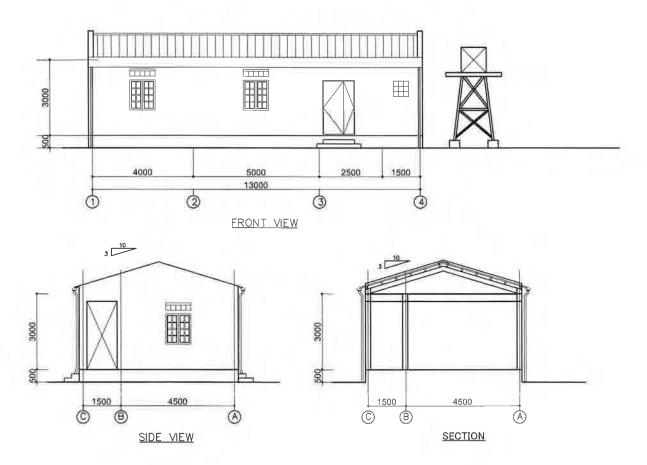

R-B04 Bridge Superstructure Cross Section 橋梁断面図

R-B05 Bridge Approach I-Type 橋梁取り付け部 構造図

A-F02 Fire Watch Tower 森林火災監視タワー

A-S01 Lam Ngu Truong I Primary School (5Classrooms+1Teacher's room) x2bldgs., Toilet 10booths MASTER PLAN ラムグチュオンI小学校全体計画