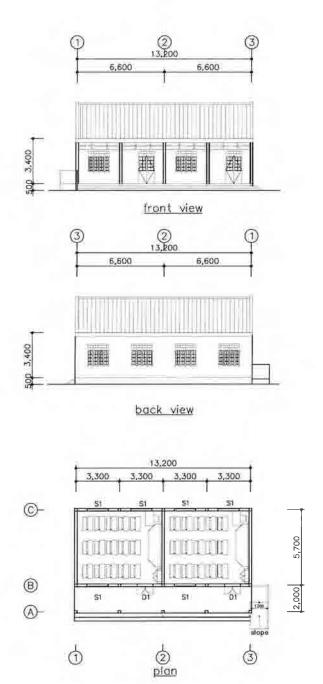

A-S08 Lam Ngu Truong Minh2 Primary School-Branch2 2Classrooms ラムグチュオンII小学校分校2、2教室

A-S10 Khanh Binh Tay Bac2 Primary School 4Classrooms カンビンタイバック[[小学校4教室

A-S11 Khanh Binh Tay Bac2 Primary School Toilet カンビンタイバックII小学校トイレ