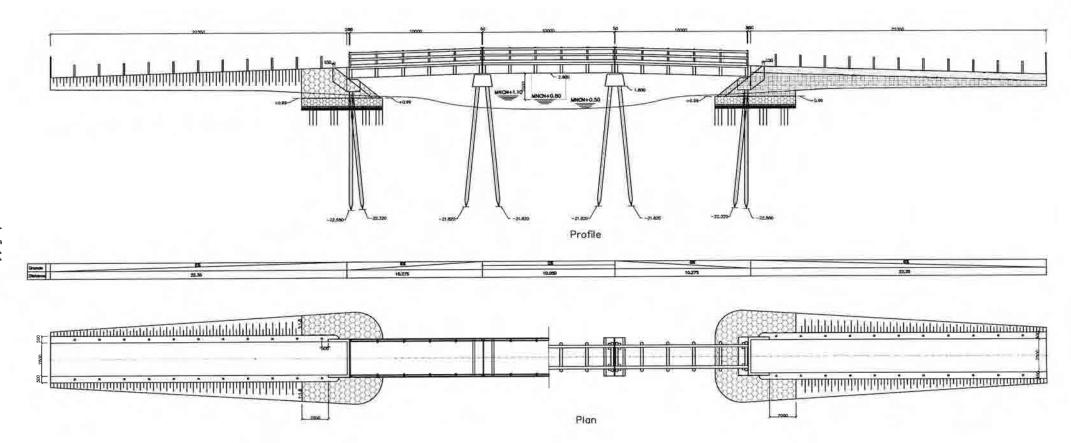

F-E01 Plan for the embankment in U Minh I Forest Company ウミン | 森林会社エンパンクメント計画

100

F-E06 Typical Cross Section of Forest Land Improvement 林地改良標準断面図

R-B01 Bridge Pier General View 橋梁一般 縦断、平面図(取り付け部 | タイプ)

R-B02 Bridge Pier General View 橋脚 一般図