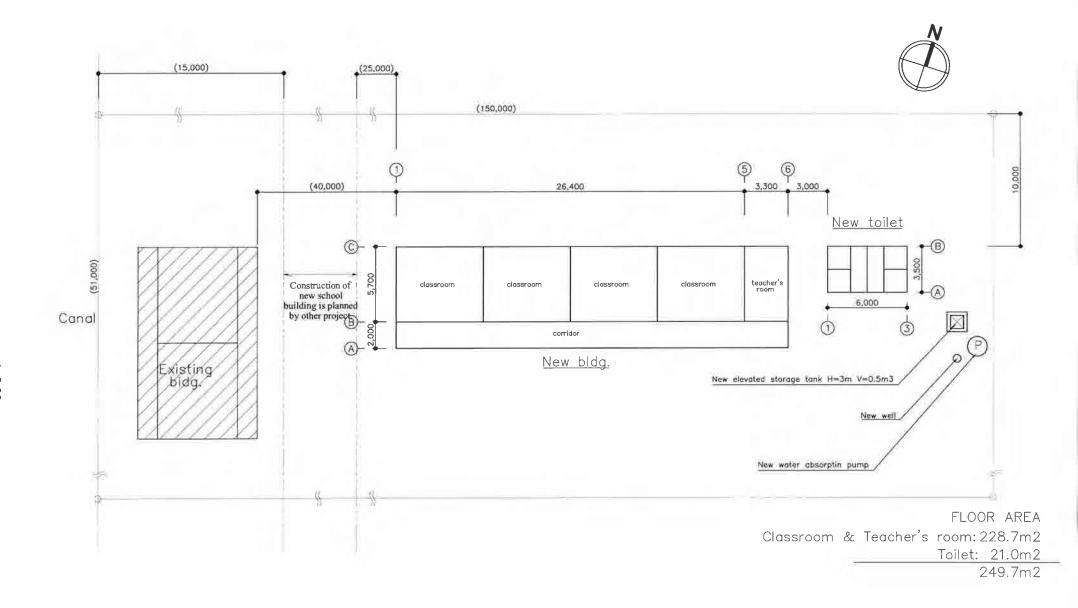

R-B04 Bridge Superstructure Cross Section 橋梁断面図

R-B05 Bridge Approach I-Type 橋梁取り付け部 構造図

A-F02 Fire Watch Tower 森林火災監視タワー

A-S01 Lam Ngu Truong I Primary School (5Classrooms+1Teacher's room) x2bldgs., Toilet 10booths MASTER PLAN ラムグチュオンI小学校全体計画

A-S02 Lam Ngu Truong Primary School (5Classrooms+1Teacher's room) x2bldgs. ラムグチュオンI小学校2校舎

SIDE VIEW

妻側立面図

A-5-21

A-S03 Lam Ngu Truong Primary School Toilet ラムグチュオンI小学校トイレ

A-S04 Lam Ngu Truong II Primary School-Branch1 4Classrooms+1Teacher's room, Toilet 4booths MASTER PLAN ラムグチュオンII小学校分校1全体計画