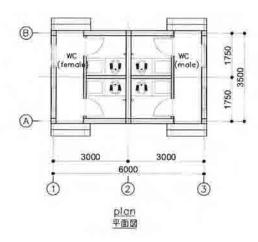

A-S05 Lam Ngu Truong Minh2 Primary School-Branch1 4Classrooms+1Teacher's room ラムグチュオンII小学校分校1,4教室+1教員室

A-S06 Lam Ngu Truong Minh2 Primary School-Branch1 Toilet ラムグチュオンII小学校分校1トイレ

A-S07 Lam Ngu Truong II Primary School-Branch2 2Classrooms, Toilet 2booths MASTER PLAN ラムグチュオンII小学校分校2全体計画