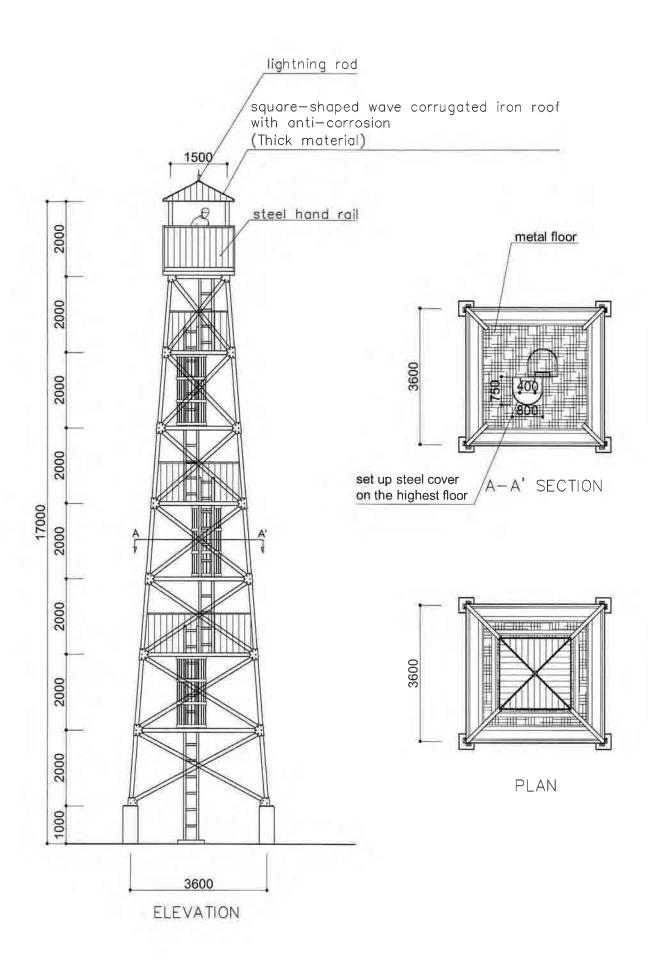

R-B04 Bridge Superstructure Cross Section 橋梁断面図

R-B05 Bridge Approach I-Type 橋梁取り付け部 構造図

A-F02 Fire Watch Tower 森林火災監視タワー

A-S01 Lam Ngu Truong I Primary School (5Classrooms+1Teacher's room) x2bldgs., Toilet 10booths MASTER PLAN ラムグチュオンI小学校全体計画