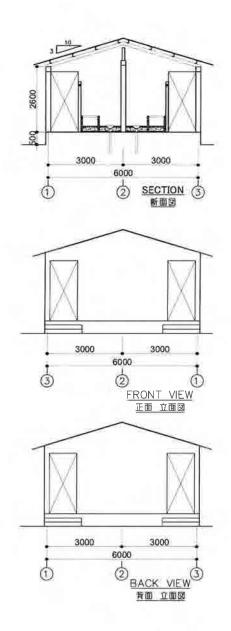

A-S05 Lam Ngu Truong Minh2 Primary School-Branch1 4Classrooms+1Teacher's room ラムグチュオンII小学校分校1,4教室+1教員室

A-S06 Lam Ngu Truong Minh2 Primary School-Branch1 Toilet ラムグチュオンII小学校分校1トイレ

A-S07 Lam Ngu Truong II Primary School-Branch2 2Classrooms, Toilet 2booths MASTER PLAN ラムグチュオンII小学校分校2全体計画