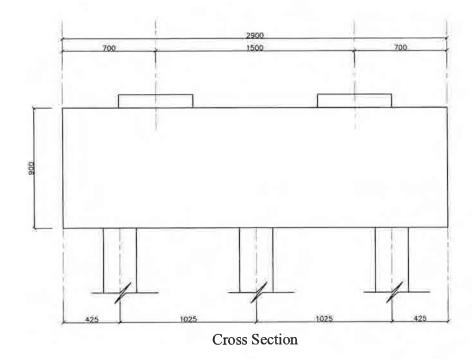

R-B04 Bridge Superstructure Cross Section 橋梁断面図

R-B05 Bridge Approach I-Type 橋梁取り付け部 構造図

A-F02 Fire Watch Tower 森林火災監視タワー

A-S01 Lam Ngu Truong I Primary School (5Classrooms+1Teacher's room) x2bldgs., Toilet 10booths MASTER PLAN ラムグチュオンI小学校全体計画