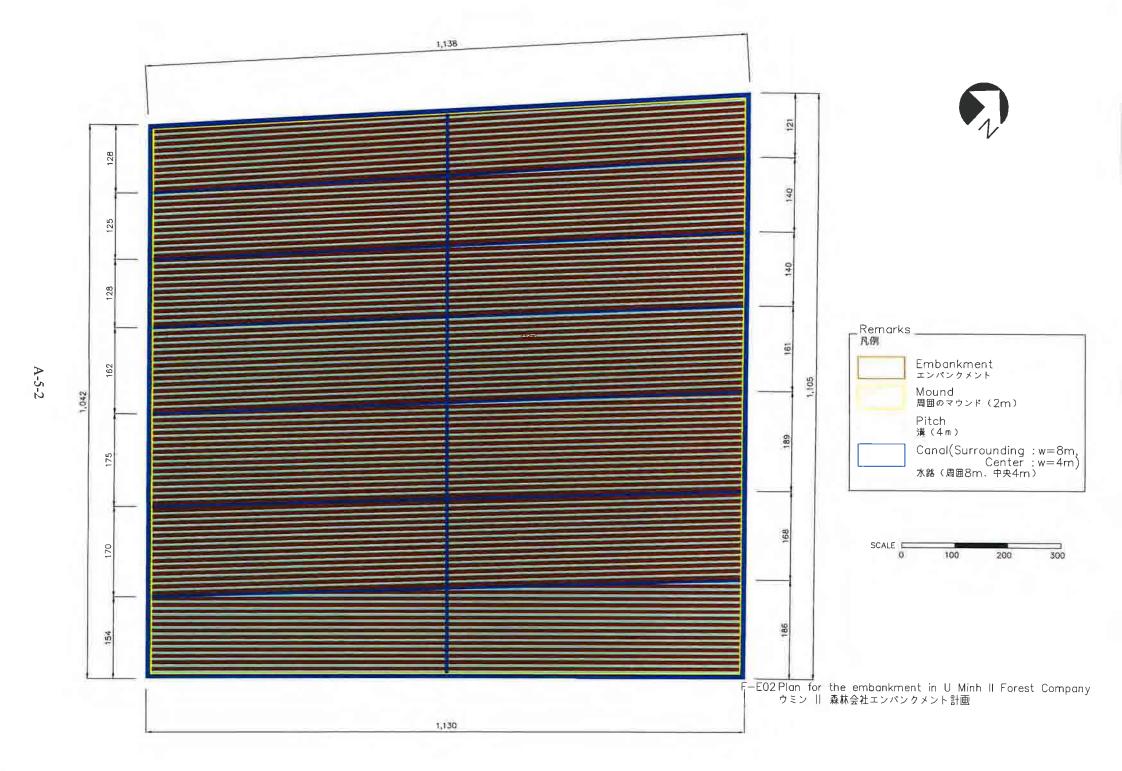

F-E01 Plan for the embankment in U Minh I Forest Company ウミン | 森林会社エンパンクメント計画

100

F-E06 Typical Cross Section of Forest Land Improvement 林地改良標準断面図

R-B01 Bridge Pier General View 橋梁一般 縦断、平面図(取り付け部 | タイプ)

R-B02 Bridge Pier General View 橋脚 一般図