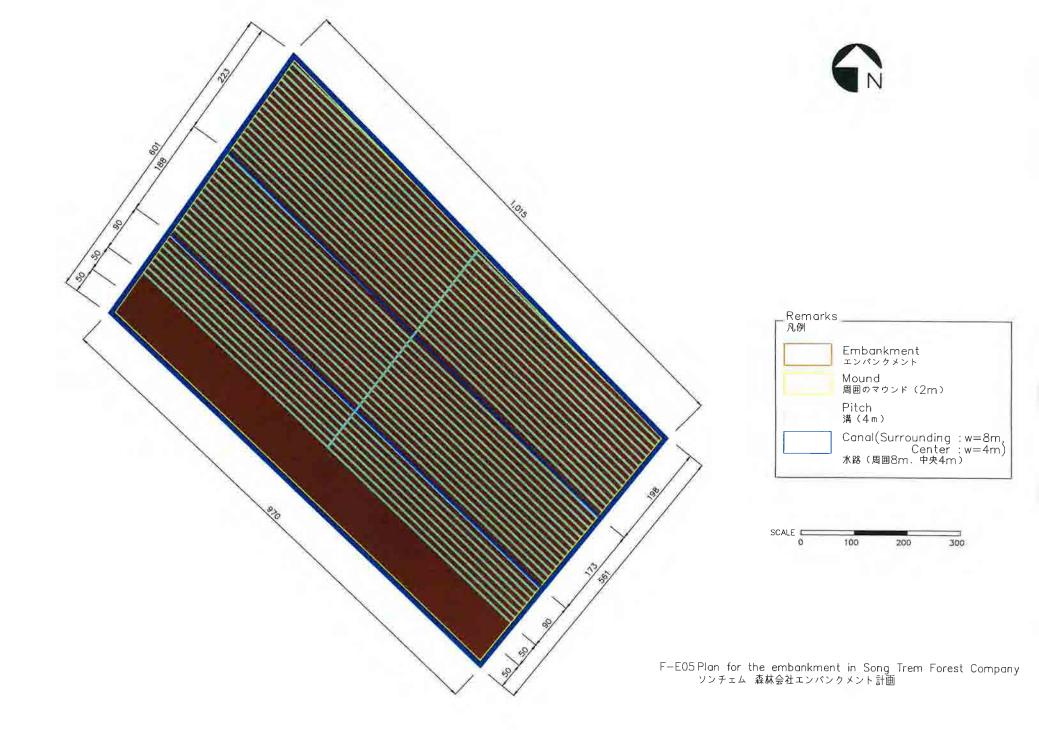

F-E01 Plan for the embankment in U Minh I Forest Company ウミン | 森林会社エンパンクメント計画

100

F-E06 Typical Cross Section of Forest Land Improvement 林地改良標準断面図

R-B01 Bridge Pier General View 橋梁一般 縦断、平面図(取り付け部 | タイプ)

R-B02 Bridge Pier General View 橋脚 一般図