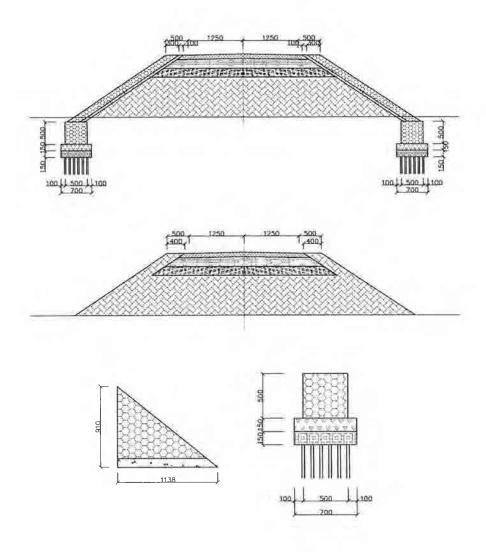

F-E01 Plan for the embankment in U Minh I Forest Company ウミン | 森林会社エンパンクメント計画

100

F-E06 Typical Cross Section of Forest Land Improvement 林地改良標準断面図

R-B01 Bridge Pier General View 橋梁一般 縦断、平面図(取り付け部 | タイプ)

R-B02 Bridge Pier General View 橋脚 一般図