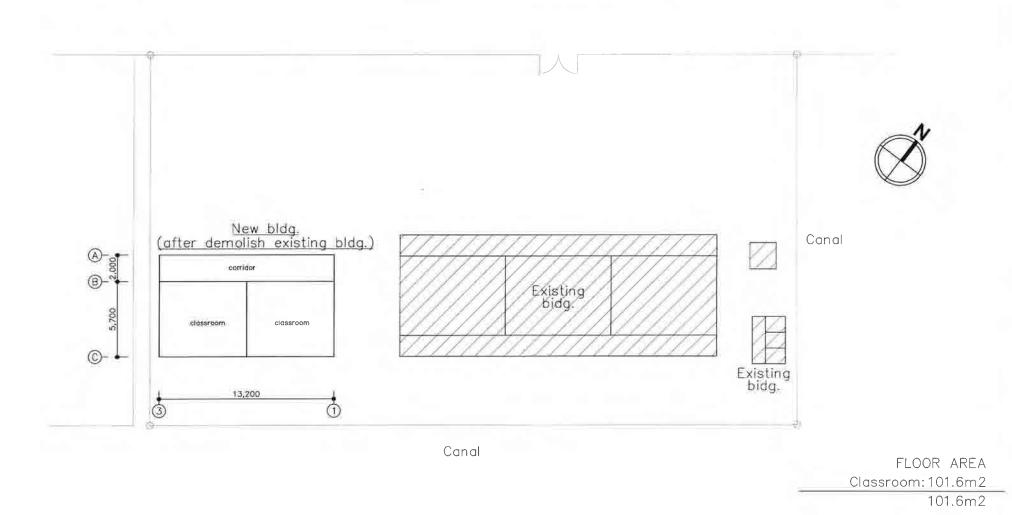

A-S08 Lam Ngu Truong Minh2 Primary School-Branch2 2Classrooms ラムグチュオンII小学校分校2、2教室

A-S10 Khanh Binh Tay Bac2 Primary School 4Classrooms カンビンタイバック[[小学校4教室

A-S11 Khanh Binh Tay Bac2 Primary School Toilet カンビンタイバックII小学校トイレ