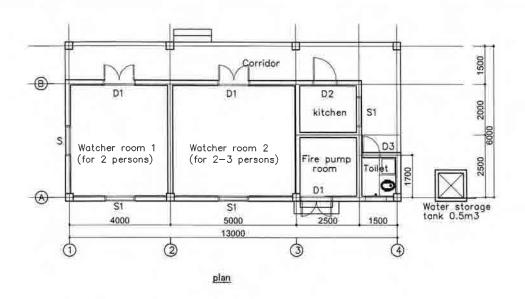

R-B04 Bridge Superstructure Cross Section 橋梁断面図

R-B05 Bridge Approach I-Type 橋梁取り付け部 構造図

A-F02 Fire Watch Tower 森林火災監視タワー

A-S01 Lam Ngu Truong I Primary School (5Classrooms+1Teacher's room) x2bldgs., Toilet 10booths MASTER PLAN ラムグチュオンI小学校全体計画