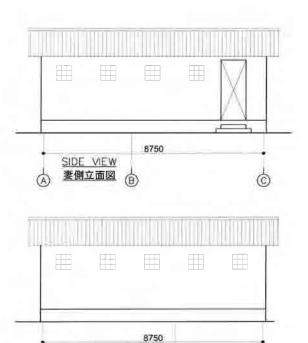

A-S02 Lam Ngu Truong Primary School (5Classrooms+1Teacher's room) x2bldgs. ラムグチュオンI小学校2校舎

SIDE VIEW

妻側立面図

A-5-21

A-S03 Lam Ngu Truong Primary School Toilet ラムグチュオンI小学校トイレ

A-S04 Lam Ngu Truong II Primary School-Branch1 4Classrooms+1Teacher's room, Toilet 4booths MASTER PLAN ラムグチュオンII小学校分校1全体計画