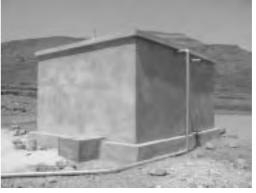

of Constructed Facilities (A-02 / Jabal Al Taraf)







# 6. Photographs of Constructed Facilities (S-03 / Al Kharaba)





Masonry Work by Concrete Block for Wall of Pump House



Reinforced Concrete Work for Beam and Roof of Pump House



Reinforcing Rebar for Beam and Roof of Pump House



Door and Windows for Pump House



Plastering Work for Pump House



Constructed Pump House and Pit



Crushed Stone for Foundation of Ground Water Tank (50m³)



Reinforcement Placing for Floor of Ground Water Tank (50m³)



Concrete Casting for Floor of Ground Water Tank (50m³)



Formwork for Wall of Ground Water Tank (50m³)



Concrete Casting for Wall and Roof of Ground Water Tank (50m³)



Concrete Compacting for Wall of Ground Water Tank (50m³)



Ground Water Tank (50m³) after Concrete Work



Ground Water Tank (50m³) after Plastering Work



Constructed Ground Water Tank (50m³)



Water Flowing in Constructed Ground Water Tank (50m³)





Submersible Motor Pump



Installation of Submersible Motor Pump



Installation of Electric Wire and Water Level Probe



Installation of Column Pipe



Inside Pump Pit (after Installation of Pump and Pipe)



Accessories (Pressure Gauge, Water Meter, Check and Gate Valves)



Diesel Engine Generator (45kVA)



Control Panel for Pump

# 6. Photographs of Constructed Facilities (D-08 / Masneat Abdul Aziz)



Existing Pump House constructed by Community



Well inside Existing Pump House



Existing Pump House under Rehabilitation



Rehabilitated Existing Pump House



Existing Ground Water Tank (25m³) constructed by GARWSP



Rooftop of Exi