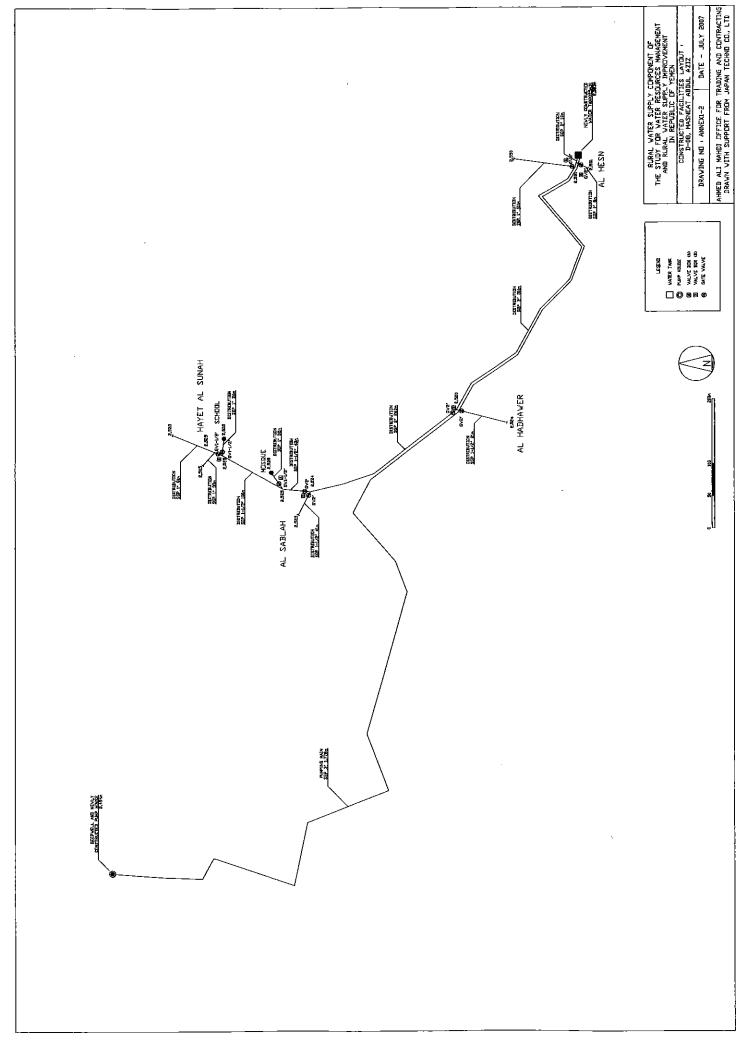

Contract Price : US\$220,000.-

Site Name and : A-02 / Jabal Al Taraf, Al Mahweet District, Al Mahweet Governorate

Location S-03 / Al Kharaba, Bany Matal District, Sana'a Governorate

D-08 / Masneat Abdul Aziz, Mafa'a District, Dhamar Governorate

### List of Facilities

| A-02 | 2 / Jabal Al Taraf                                                          | Unit   |
|------|-----------------------------------------------------------------------------|--------|
| 1    | Pumping Unit (Vertical Shaft Pump and Diesel Engine) for Well               | 1      |
| 2    | Pumping Unit (Horizontal Pump and Diesel Engine) for Booster                | 1      |
| S-03 | 3 / Al Kharaba                                                              | Unit   |
| 1    | Pumping Unit (Submersible Motor Pump and Engine Generator) with Accessories | 1      |
| 2    | Pump House with Pump Pit                                                    | 1      |
| 3    | Ground Water Tank (50m³)                                                    | 1      |
| 4    | Pumping Main (3")                                                           | 1,333m |
| 5    | Distribution Main (3/4" to 3")                                              | 4,363m |
| 6    | Public Fountain                                                             | 13     |
| D-08 | 3 / Masneat Abdul Aziz                                                      | Unit   |
| 1    | Pumping Unit (Submersible Motor Pump and Engine Generator) with Accessories | 1      |
| 2    | Rehabilitation of Existing Pump House                                       | 1      |
| 3    | Rehabilitation of Existing Ground Water Tank (25m³)                         | 1      |
| 4    | Pumping Main (3")                                                           | 2,133m |
| 5    | Distribution Main (3/4" to 3")                                              | 1,617m |
| 6    | Public Fountain                                                             | 2      |