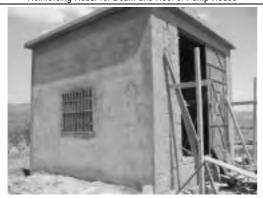

### List of Facilities

| A-02 | 2 / Jabal Al Taraf                                                          | Unit   |
|------|-----------------------------------------------------------------------------|--------|
| 1    | Pumping Unit (Vertical Shaft Pump and Diesel Engine) for Well               | 1      |
| 2    | Pumping Unit (Horizontal Pump and Diesel Engine) for Booster                | 1      |
| S-03 | 3 / Al Kharaba                                                              | Unit   |
| 1    | Pumping Unit (Submersible Motor Pump and Engine Generator) with Accessories | 1      |
| 2    | Pump House with Pump Pit                                                    | 1      |
| 3    | Ground Water Tank (50m³)                                                    | 1      |
| 4    | Pumping Main (3")                                                           | 1,333m |
| 5    | Distribution Main (3/4" to 3")                                              | 4,363m |
| 6    | Public Fountain                                                             | 13     |
| D-08 | 3 / Masneat Abdul Aziz                                                      | Unit   |
| 1    | Pumping Unit (Submersible Motor Pump and Engine Generator) with Accessories | 1      |
| 2    | Rehabilitation of Existing Pump House                                       | 1      |
| 3    | Rehabilitation of Existing Ground Water Tank (25m³)                         | 1      |
| 4    | Pumping Main (3")                                                           | 2,133m |
| 5    | Distribution Main (3/4" to 3")                                              | 1,617m |
| 6    | Public Fountain                                                             | 2      |