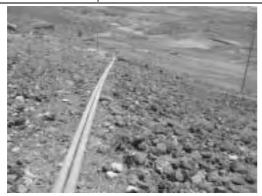

### List of Facilities

| A-02 | 2 / Jabal Al Taraf                                                          | Unit   |
|------|-----------------------------------------------------------------------------|--------|
| 1    | Pumping Unit (Vertical Shaft Pump and Diesel Engine) for Well               | 1      |
| 2    | Pumping Unit (Horizontal Pump and Diesel Engine) for Booster                | 1      |
| S-03 | 3 / Al Kharaba                                                              | Unit   |
| 1    | Pumping Unit (Submersible Motor Pump and Engine Generator) with Accessories | 1      |
| 2    | Pump House with Pump Pit                                                    | 1      |
| 3    | Ground Water Tank (50m³)                                                    | 1      |
| 4    | Pumping Main (3")                                                           | 1,333m |
| 5    | Distribution Main (3/4" to 3")                                              | 4,363m |
| 6    | Public Fountain                                                             | 13     |
| D-08 | 3 / Masneat Abdul Aziz                                                      | Unit   |
| 1    | Pumping Unit (Submersible Motor Pump and Engine Generator) with Accessories | 1      |
| 2    | Rehabilitation of Existing Pump House                                       | 1      |
| 3    | Rehabilitation of Existing Ground Water Tank (25m³)                         | 1      |
| 4    | Pumping Main (3")                                                           | 2,133m |
| 5    | Distribution Main (3/4" to 3")                                              | 1,617m |
| 6    | Public Fountain                                                             | 2      |