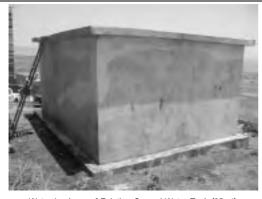

### List of Facilities

| A-02 | 2 / Jabal Al Taraf                                                          | Unit   |
|------|-----------------------------------------------------------------------------|--------|
| 1    | Pumping Unit (Vertical Shaft Pump and Diesel Engine) for Well               | 1      |
| 2    | Pumping Unit (Horizontal Pump and Diesel Engine) for Booster                | 1      |
| S-03 | 3 / Al Kharaba                                                              | Unit   |
| 1    | Pumping Unit (Submersible Motor Pump and Engine Generator) with Accessories | 1      |
| 2    | Pump House with Pump Pit                                                    | 1      |
| 3    | Ground Water Tank (50m³)                                                    | 1      |
| 4    | Pumping Main (3")                                                           | 1,333m |
| 5    | Distribution Main (3/4" to 3")                                              | 4,363m |
| 6    | Public Fountain                                                             | 13     |
| D-08 | 3 / Masneat Abdul Aziz                                                      | Unit   |
| 1    | Pumping Unit (Submersible Motor Pump and Engine Generator) with Accessories | 1      |
| 2    | Rehabilitation of Existing Pump House                                       | 1      |
| 3    | Rehabilitation of Existing Ground Water Tank (25m³)                         | 1      |
| 4    | Pumping Main (3")                                                           | 2,133m |
| 5    | Distribution Main (3/4" to 3")                                              | 1,617m |
| 6    | Public Fountain                                                             | 2      |