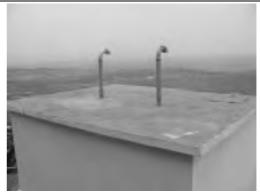

### List of Facilities

| A-02 | 2 / Jabal Al Taraf                                                          | Unit   |
|------|-----------------------------------------------------------------------------|--------|
| 1    | Pumping Unit (Vertical Shaft Pump and Diesel Engine) for Well               | 1      |
| 2    | Pumping Unit (Horizontal Pump and Diesel Engine) for Booster                | 1      |
| S-03 | 3 / Al Kharaba                                                              | Unit   |
| 1    | Pumping Unit (Submersible Motor Pump and Engine Generator) with Accessories | 1      |
| 2    | Pump House with Pump Pit                                                    | 1      |
| 3    | Ground Water Tank (50m³)                                                    | 1      |
| 4    | Pumping Main (3")                                                           | 1,333m |
| 5    | Distribution Main (3/4" to 3")                                              | 4,363m |
| 6    | Public Fountain                                                             | 13     |
| D-08 | 3 / Masneat Abdul Aziz                                                      | Unit   |
| 1    | Pumping Unit (Submersible Motor Pump and Engine Generator) with Accessories | 1      |
| 2    | Rehabilitation of Existing Pump House                                       | 1      |
| 3    | Rehabilitation of Existing Ground Water Tank (25m³)                         | 1      |
| 4    | Pumping Main (3")                                                           | 2,133m |
| 5    | Distribution Main (3/4" to 3")                                              | 1,617m |
| 6    | Public Fountain                                                             | 2      |