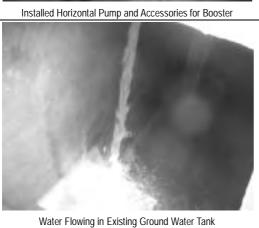

### List of Facilities

| A-02 | 2 / Jabal Al Taraf                                                          | Unit   |
|------|-----------------------------------------------------------------------------|--------|
| 1    | Pumping Unit (Vertical Shaft Pump and Diesel Engine) for Well               | 1      |
| 2    | Pumping Unit (Horizontal Pump and Diesel Engine) for Booster                | 1      |
| S-03 | 3 / Al Kharaba                                                              | Unit   |
| 1    | Pumping Unit (Submersible Motor Pump and Engine Generator) with Accessories | 1      |
| 2    | Pump House with Pump Pit                                                    | 1      |
| 3    | Ground Water Tank (50m³)                                                    | 1      |
| 4    | Pumping Main (3")                                                           | 1,333m |
| 5    | Distribution Main (3/4" to 3")                                              | 4,363m |
| 6    | Public Fountain                                                             | 13     |
| D-08 | 3 / Masneat Abdul Aziz                                                      | Unit   |
| 1    | Pumping Unit (Submersible Motor Pump and Engine Generator) with Accessories | 1      |
| 2    | Rehabilitation of Existing Pump House                                       | 1      |
| 3    | Rehabilitation of Existing Ground Water Tank (25m³)                         | 1      |
| 4    | Pumping Main (3")                                                           | 2,133m |
| 5    | Distribution Main (3/4" to 3")                                              | 1,617m |
| 6    | Public Fountain                                                             | 2      |