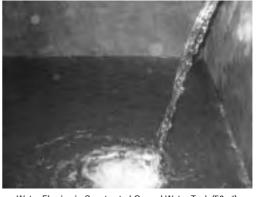

### List of Facilities

| A-02 | 2 / Jabal Al Taraf                                                          | Unit   |
|------|-----------------------------------------------------------------------------|--------|
| 1    | Pumping Unit (Vertical Shaft Pump and Diesel Engine) for Well               | 1      |
| 2    | Pumping Unit (Horizontal Pump and Diesel Engine) for Booster                | 1      |
| S-03 | 3 / Al Kharaba                                                              | Unit   |
| 1    | Pumping Unit (Submersible Motor Pump and Engine Generator) with Accessories | 1      |
| 2    | Pump House with Pump Pit                                                    | 1      |
| 3    | Ground Water Tank (50m³)                                                    | 1      |
| 4    | Pumping Main (3")                                                           | 1,333m |
| 5    | Distribution Main (3/4" to 3")                                              | 4,363m |
| 6    | Public Fountain                                                             | 13     |
| D-08 | 3 / Masneat Abdul Aziz                                                      | Unit   |
| 1    | Pumping Unit (Submersible Motor Pump and Engine Generator) with Accessories | 1      |
| 2    | Rehabilitation of Existing Pump House                                       | 1      |
| 3    | Rehabilitation of Existing Ground Water Tank (25m³)                         | 1      |
| 4    | Pumping Main (3")                                                           | 2,133m |
| 5    | Distribution Main (3/4" to 3")                                              | 1,617m |
| 6    | Public Fountain                                                             | 2      |