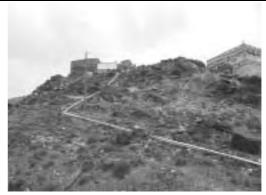

### List of Facilities

| A-02 | 2 / Jabal Al Taraf                                                          | Unit   |
|------|-----------------------------------------------------------------------------|--------|
| 1    | Pumping Unit (Vertical Shaft Pump and Diesel Engine) for Well               | 1      |
| 2    | Pumping Unit (Horizontal Pump and Diesel Engine) for Booster                | 1      |
| S-03 | 3 / Al Kharaba                                                              | Unit   |
| 1    | Pumping Unit (Submersible Motor Pump and Engine Generator) with Accessories | 1      |
| 2    | Pump House with Pump Pit                                                    | 1      |
| 3    | Ground Water Tank (50m³)                                                    | 1      |
| 4    | Pumping Main (3")                                                           | 1,333m |
| 5    | Distribution Main (3/4" to 3")                                              | 4,363m |
| 6    | Public Fountain                                                             | 13     |
| D-08 | 3 / Masneat Abdul Aziz                                                      | Unit   |
| 1    | Pumping Unit (Submersible Motor Pump and Engine Generator) with Accessories | 1      |
| 2    | Rehabilitation of Existing Pump House                                       | 1      |
| 3    | Rehabilitation of Existing Ground Water Tank (25m³)                         | 1      |
| 4    | Pumping Main (3")                                                           | 2,133m |
| 5    | Distribution Main (3/4" to 3")                                              | 1,617m |
| 6    | Public Fountain                                                             | 2      |