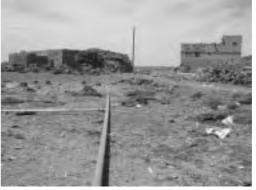

### List of Facilities

| A-02 | 2 / Jabal Al Taraf                                                          | Unit   |
|------|-----------------------------------------------------------------------------|--------|
| 1    | Pumping Unit (Vertical Shaft Pump and Diesel Engine) for Well               | 1      |
| 2    | Pumping Unit (Horizontal Pump and Diesel Engine) for Booster                | 1      |
| S-03 | 3 / Al Kharaba                                                              | Unit   |
| 1    | Pumping Unit (Submersible Motor Pump and Engine Generator) with Accessories | 1      |
| 2    | Pump House with Pump Pit                                                    | 1      |
| 3    | Ground Water Tank (50m³)                                                    | 1      |
| 4    | Pumping Main (3")                                                           | 1,333m |
| 5    | Distribution Main (3/4" to 3")                                              | 4,363m |
| 6    | Public Fountain                                                             | 13     |
| D-08 | 3 / Masneat Abdul Aziz                                                      | Unit   |
| 1    | Pumping Unit (Submersible Motor Pump and Engine Generator) with Accessories | 1      |
| 2    | Rehabilitation of Existing Pump House                                       | 1      |
| 3    | Rehabilitation of Existing Ground Water Tank (25m³)                         | 1      |
| 4    | Pumping Main (3")                                                           | 2,133m |
| 5    | Distribution Main (3/4" to 3")                                              | 1,617m |
| 6    | Public Fountain                                                             | 2      |