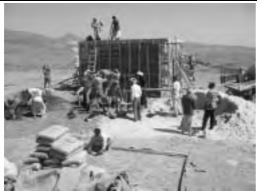

|                  |
|                                                |                                                    |                  |

# 6. Photographs of Constructed Facilities (A-02 / Jabal Al Taraf)







# 6. Photographs of Constructed Facilities (S-03 / Al Kharaba)





Masonry Work by Concrete Block for Wall of Pump House



Reinforced Concrete Work for Beam and Roof of Pump House



Reinforcing Rebar for Beam and Roof of Pump House



Door and Windows for Pump House



Plastering Work for Pump House



Constructed Pump House and Pit



Crushed Stone for Foundation of Ground Water Tank (50m³)



Reinforcement Placing for Floor of Ground Water Tank (50m³)



Concrete Casting for Floor of Ground Water Tank (50m³)



Formwork for Wall of Ground Water Tank (50m³)



Concrete Casting for Wall and Roof of Ground Water Tank (50m³)



Concrete Compacting for Wall of Ground Water Tank (50m³)



Ground Water Tank (50m³) after Concrete Work



Ground Water Tank (50m³) after Plastering Work



Constructed Ground Water Tank (50m³)



Water Flowing in Constructed Ground Water Tank (50m³)





Submersible Motor Pump



Installation of Submersible Motor Pump



Installation of Electric Wire and Water Level Probe



Installation of Column Pipe



Inside Pump Pit (after Installation of Pump and Pipe)



Accessories (Pressure Gauge, Water Meter, Check and Gate Valves)



Diesel Engine Generator (45kVA)



Control Panel for Pump

# 6. Photographs of Constructed Facilities (D-08 / Masneat Abdul Aziz)



Existing Pump House constructed by Community



Well inside Exi