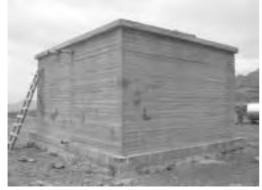

|                  |

# 6. Photographs of Constructed Facilities (A-02 / Jabal Al Taraf)







# 6. Photographs of Constructed Facilities (S-03 / Al Kharaba)





Masonry Work by Concrete Block for Wall of Pump House



Reinforced Concrete Work for Beam and Roof of Pump House



Reinforcing Rebar for Beam and Roof of Pump House



Door and Windows for Pump House



Plastering Work for Pump House



Constructed Pump House and Pit



Crushed Stone for Foundation of Ground Water Tank (50m³)



Reinforcement Placing for Floor of Ground Water Tank (50m³)



Concrete Casting for Floor of Ground Water Tank (50m³)



Formwork for Wall of Ground Water Tank (50m³)



Concrete Casting for Wall and Roof of Ground Water Tank (50m³)



Concrete Compacting for Wall of Ground Water Tank (50m³)



Ground Water Tank (50m³) after Concrete Work



Ground Water Tank (50m³) after Plastering Work



Constructed Ground Water Tank (50m³)



Water Flowing in Constructed Ground Water Tank (50m³)





Submersible Motor Pump



Installation of Submersible Motor Pump



Installation of Electric Wire and Water Level Probe



Installation of Column Pipe



Inside Pump Pit (after Installation of Pump and Pipe)



Accessories (Pressure Gauge, Water Meter, Check and Gate Valves)



Diesel Engine Generator (45kVA)



Control Panel for Pump

# 6. Photographs of Constructed Facilities (D-08 / Masneat Abdul Aziz)



Existing Pump House constructed by Community



Well inside Existing Pump House



Existing Pump House under Rehabilitation



Rehabilitated Existing Pump House



Existing Ground Water Tan