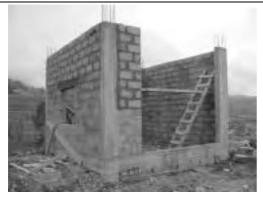

### List of Facilities

| A-02 | 2 / Jabal Al Taraf                                                          | Unit   |
|------|-----------------------------------------------------------------------------|--------|
| 1    | Pumping Unit (Vertical Shaft Pump and Diesel Engine) for Well               | 1      |
| 2    | Pumping Unit (Horizontal Pump and Diesel Engine) for Booster                | 1      |
| S-03 | 3 / Al Kharaba                                                              | Unit   |
| 1    | Pumping Unit (Submersible Motor Pump and Engine Generator) with Accessories | 1      |
| 2    | Pump House with Pump Pit                                                    | 1      |
| 3    | Ground Water Tank (50m³)                                                    | 1      |
| 4    | Pumping Main (3")                                                           | 1,333m |
| 5    | Distribution Main (3/4" to 3")                                              | 4,363m |
| 6    | Public Fountain                                                             | 13     |
| D-08 | 3 / Masneat Abdul Aziz                                                      | Unit   |
| 1    | Pumping Unit (Submersible Motor Pump and Engine Generator) with Accessories | 1      |
| 2    | Rehabilitation of Existing Pump House                                       | 1      |
| 3    | Rehabilitation of Existing Ground Water Tank (25m³)                         | 1      |
| 4    | Pumping Main (3")                                                           | 2,133m |
| 5    | Distribution Main (3/4" to 3")                                              | 1,617m |
| 6    | Public Fountain                                                             | 2      |