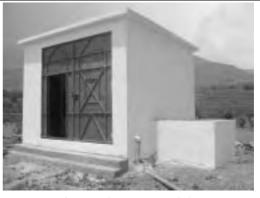

### List of Facilities

| A-02 | 2 / Jabal Al Taraf                                                          | Unit   |
|------|-----------------------------------------------------------------------------|--------|
| 1    | Pumping Unit (Vertical Shaft Pump and Diesel Engine) for Well               | 1      |
| 2    | Pumping Unit (Horizontal Pump and Diesel Engine) for Booster                | 1      |
| S-03 | 3 / Al Kharaba                                                              | Unit   |
| 1    | Pumping Unit (Submersible Motor Pump and Engine Generator) with Accessories | 1      |
| 2    | Pump House with Pump Pit                                                    | 1      |
| 3    | Ground Water Tank (50m³)                                                    | 1      |
| 4    | Pumping Main (3")                                                           | 1,333m |
| 5    | Distribution Main (3/4" to 3")                                              | 4,363m |
| 6    | Public Fountain                                                             | 13     |
| D-08 | 3 / Masneat Abdul Aziz                                                      | Unit   |
| 1    | Pumping Unit (Submersible Motor Pump and Engine Generator) with Accessories | 1      |
| 2    | Rehabilitation of Existing Pump House                                       | 1      |
| 3    | Rehabilitation of Existing Ground Water Tank (25m³)                         | 1      |
| 4    | Pumping Main (3")                                                           | 2,133m |
| 5    | Distribution Main (3/4" to 3")                                              | 1,617m |
| 6    | Public Fountain                                                             | 2      |