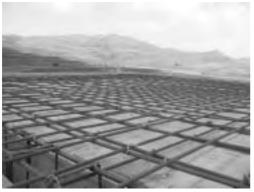

### List of Facilities

| A-02 | 2 / Jabal Al Taraf                                                          | Unit   |
|------|-----------------------------------------------------------------------------|--------|
| 1    | Pumping Unit (Vertical Shaft Pump and Diesel Engine) for Well               | 1      |
| 2    | Pumping Unit (Horizontal Pump and Diesel Engine) for Booster                | 1      |
| S-03 | 3 / Al Kharaba                                                              | Unit   |
| 1    | Pumping Unit (Submersible Motor Pump and Engine Generator) with Accessories | 1      |
| 2    | Pump House with Pump Pit                                                    | 1      |
| 3    | Ground Water Tank (50m³)                                                    | 1      |
| 4    | Pumping Main (3")                                                           | 1,333m |
| 5    | Distribution Main (3/4" to 3")                                              | 4,363m |
| 6    | Public Fountain                                                             | 13     |
| D-08 | 3 / Masneat Abdul Aziz                                                      | Unit   |
| 1    | Pumping Unit (Submersible Motor Pump and Engine Generator) with Accessories | 1      |
| 2    | Rehabilitation of Existing Pump House                                       | 1      |
| 3    | Rehabilitation of Existing Ground Water Tank (25m³)                         | 1      |
| 4    | Pumping Main (3")                                                           | 2,133m |
| 5    | Distribution Main (3/4" to 3")                                              | 1,617m |
| 6    | Public Fountain                                                             | 2      |