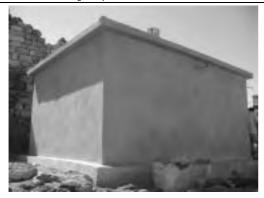

### List of Facilities

| A-02 | 2 / Jabal Al Taraf                                                          | Unit   |
|------|-----------------------------------------------------------------------------|--------|
| 1    | Pumping Unit (Vertical Shaft Pump and Diesel Engine) for Well               | 1      |
| 2    | Pumping Unit (Horizontal Pump and Diesel Engine) for Booster                | 1      |
| S-03 | 3 / Al Kharaba                                                              | Unit   |
| 1    | Pumping Unit (Submersible Motor Pump and Engine Generator) with Accessories | 1      |
| 2    | Pump House with Pump Pit                                                    | 1      |
| 3    | Ground Water Tank (50m³)                                                    | 1      |
| 4    | Pumping Main (3")                                                           | 1,333m |
| 5    | Distribution Main (3/4" to 3")                                              | 4,363m |
| 6    | Public Fountain                                                             | 13     |
| D-08 | 3 / Masneat Abdul Aziz                                                      | Unit   |
| 1    | Pumping Unit (Submersible Motor Pump and Engine Generator) with Accessories | 1      |
| 2    | Rehabilitation of Existing Pump House                                       | 1      |
| 3    | Rehabilitation of Existing Ground Water Tank (25m³)                         | 1      |
| 4    | Pumping Main (3")                                                           | 2,133m |
| 5    | Distribution Main (3/4" to 3")                                              | 1,617m |
| 6    | Public Fountain                                                             | 2      |