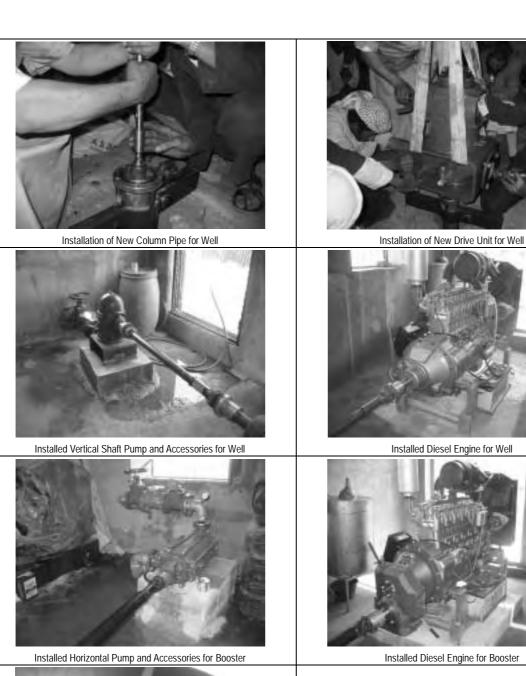

### List of Facilities

| A-02 | 2 / Jabal Al Taraf                                                          | Unit   |
|------|-----------------------------------------------------------------------------|--------|
| 1    | Pumping Unit (Vertical Shaft Pump and Diesel Engine) for Well               | 1      |
| 2    | Pumping Unit (Horizontal Pump and Diesel Engine) for Booster                | 1      |
| S-03 | 3 / Al Kharaba                                                              | Unit   |
| 1    | Pumping Unit (Submersible Motor Pump and Engine Generator) with Accessories | 1      |
| 2    | Pump House with Pump Pit                                                    | 1      |
| 3    | Ground Water Tank (50m³)                                                    | 1      |
| 4    | Pumping Main (3")                                                           | 1,333m |
| 5    | Distribution Main (3/4" to 3")                                              | 4,363m |
| 6    | Public Fountain                                                             | 13     |
| D-08 | 3 / Masneat Abdul Aziz                                                      | Unit   |
| 1    | Pumping Unit (Submersible Motor Pump and Engine Generator) with Accessories | 1      |
| 2    | Rehabilitation of Existing Pump House                                       | 1      |
| 3    | Rehabilitation of Existing Ground Water Tank (25m³)                         | 1      |
| 4    | Pumping Main (3")                                                           | 2,133m |
| 5    | Distribution Main (3/4" to 3")                                              | 1,617m |
| 6    | Public Fountain                                                             | 2      |