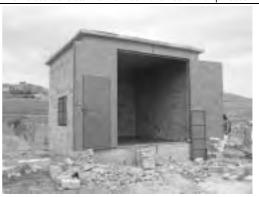

### List of Facilities

| A-02 | 2 / Jabal Al Taraf                                                          | Unit   |
|------|-----------------------------------------------------------------------------|--------|
| 1    | Pumping Unit (Vertical Shaft Pump and Diesel Engine) for Well               | 1      |
| 2    | Pumping Unit (Horizontal Pump and Diesel Engine) for Booster                | 1      |
| S-03 | 3 / Al Kharaba                                                              | Unit   |
| 1    | Pumping Unit (Submersible Motor Pump and Engine Generator) with Accessories | 1      |
| 2    | Pump House with Pump Pit                                                    | 1      |
| 3    | Ground Water Tank (50m³)                                                    | 1      |
| 4    | Pumping Main (3")                                                           | 1,333m |
| 5    | Distribution Main (3/4" to 3")                                              | 4,363m |
| 6    | Public Fountain                                                             | 13     |
| D-08 | 3 / Masneat Abdul Aziz                                                      | Unit   |
| 1    | Pumping Unit (Submersible Motor Pump and Engine Generator) with Accessories | 1      |
| 2    | Rehabilitation of Existing Pump House                                       | 1      |
| 3    | Rehabilitation of Existing Ground Water Tank (25m³)                         | 1      |
| 4    | Pumping Main (3")                                                           | 2,133m |
| 5    | Distribution Main (3/4" to 3")                                              | 1,617m |
| 6    | Public Fountain                                                             | 2      |