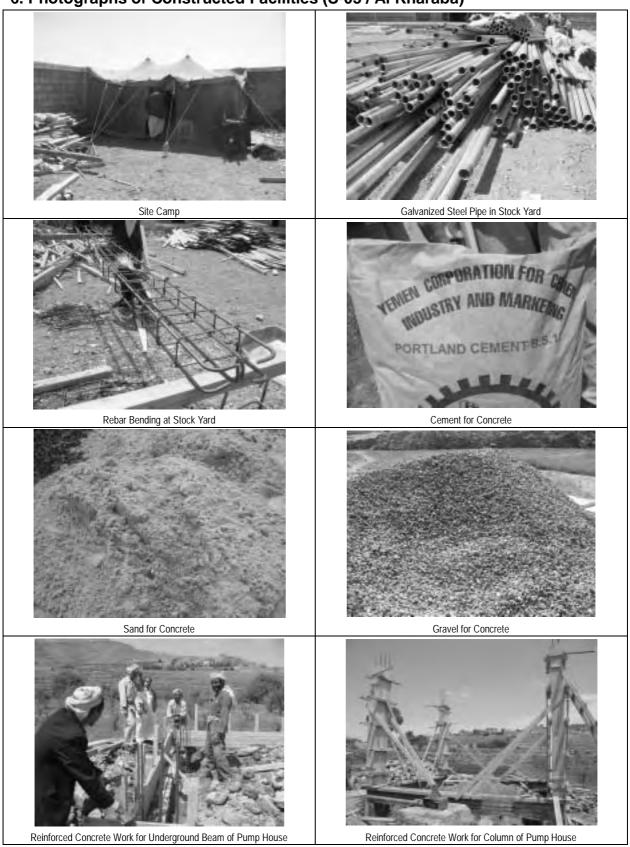

### List of Facilities

| A-02 | 2 / Jabal Al Taraf                                                          | Unit   |
|------|-----------------------------------------------------------------------------|--------|
| 1    | Pumping Unit (Vertical Shaft Pump and Diesel Engine) for Well               | 1      |
| 2    | Pumping Unit (Horizontal Pump and Diesel Engine) for Booster                | 1      |
| S-03 | 3 / Al Kharaba                                                              | Unit   |
| 1    | Pumping Unit (Submersible Motor Pump and Engine Generator) with Accessories | 1      |
| 2    | Pump House with Pump Pit                                                    | 1      |
| 3    | Ground Water Tank (50m³)                                                    | 1      |
| 4    | Pumping Main (3")                                                           | 1,333m |
| 5    | Distribution Main (3/4" to 3")                                              | 4,363m |
| 6    | Public Fountain                                                             | 13     |
| D-08 | 3 / Masneat Abdul Aziz                                                      | Unit   |
| 1    | Pumping Unit (Submersible Motor Pump and Engine Generator) with Accessories | 1      |
| 2    | Rehabilitation of Existing Pump House                                       | 1      |
| 3    | Rehabilitation of Existing Ground Water Tank (25m³)                         | 1      |
| 4    | Pumping Main (3")                                                           | 2,133m |
| 5    | Distribution Main (3/4" to 3")                                              | 1,617m |
| 6    | Public Fountain                                                             | 2      |