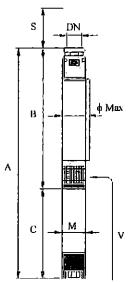

### List of Facilities

| A-02 | 2 / Jabal Al Taraf                                                          | Unit   |
|------|-----------------------------------------------------------------------------|--------|
| 1    | Pumping Unit (Vertical Shaft Pump and Diesel Engine) for Well               | 1      |
| 2    | Pumping Unit (Horizontal Pump and Diesel Engine) for Booster                | 1      |
| S-03 | 3 / Al Kharaba                                                              | Unit   |
| 1    | Pumping Unit (Submersible Motor Pump and Engine Generator) with Accessories | 1      |
| 2    | Pump House with Pump Pit                                                    | 1      |
| 3    | Ground Water Tank (50m³)                                                    | 1      |
| 4    | Pumping Main (3")                                                           | 1,333m |
| 5    | Distribution Main (3/4" to 3")                                              | 4,363m |
| 6    | Public Fountain                                                             | 13     |
| D-08 | 3 / Masneat Abdul Aziz                                                      | Unit   |
| 1    | Pumping Unit (Submersible Motor Pump and Engine Generator) with Accessories | 1      |
| 2    | Rehabilitation of Existing Pump House                                       | 1      |
| 3    | Rehabilitation of Existing Ground Water Tank (25m³)                         | 1      |
| 4    | Pumping Main (3")                                                           | 2,133m |
| 5    | Distribution Main (3/4" to 3")                                              | 1,617m |
| 6    | Public Fountain                                                             | 2      |