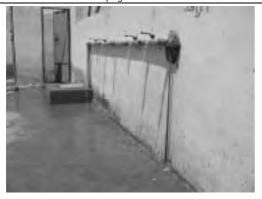

### List of Facilities

| A-02 | 2 / Jabal Al Taraf                                                          | Unit   |
|------|-----------------------------------------------------------------------------|--------|
| 1    | Pumping Unit (Vertical Shaft Pump and Diesel Engine) for Well               | 1      |
| 2    | Pumping Unit (Horizontal Pump and Diesel Engine) for Booster                | 1      |
| S-03 | 3 / Al Kharaba                                                              | Unit   |
| 1    | Pumping Unit (Submersible Motor Pump and Engine Generator) with Accessories | 1      |
| 2    | Pump House with Pump Pit                                                    | 1      |
| 3    | Ground Water Tank (50m³)                                                    | 1      |
| 4    | Pumping Main (3")                                                           | 1,333m |
| 5    | Distribution Main (3/4" to 3")                                              | 4,363m |
| 6    | Public Fountain                                                             | 13     |
| D-08 | 3 / Masneat Abdul Aziz                                                      | Unit   |
| 1    | Pumping Unit (Submersible Motor Pump and Engine Generator) with Accessories | 1      |
| 2    | Rehabilitation of Existing Pump House                                       | 1      |
| 3    | Rehabilitation of Existing Ground Water Tank (25m³)                         | 1      |
| 4    | Pumping Main (3")                                                           | 2,133m |
| 5    | Distribution Main (3/4" to 3")                                              | 1,617m |
| 6    | Public Fountain                                                             | 2      |