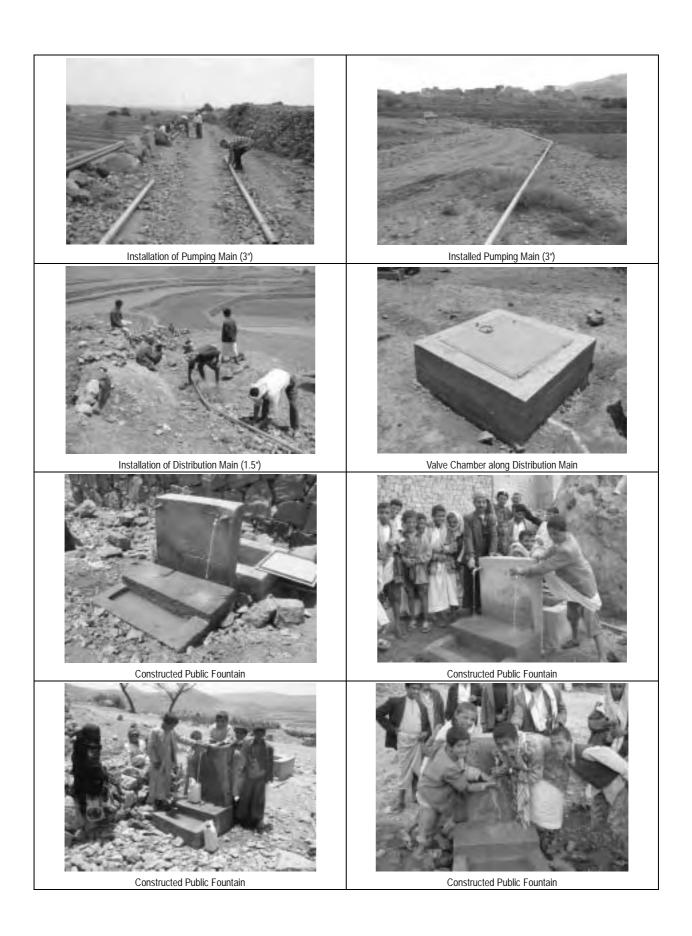

### List of Facilities

| A-02 | 2 / Jabal Al Taraf                                                          | Unit   |
|------|-----------------------------------------------------------------------------|--------|
| 1    | Pumping Unit (Vertical Shaft Pump and Diesel Engine) for Well               | 1      |
| 2    | Pumping Unit (Horizontal Pump and Diesel Engine) for Booster                | 1      |
| S-03 | 3 / Al Kharaba                                                              | Unit   |
| 1    | Pumping Unit (Submersible Motor Pump and Engine Generator) with Accessories | 1      |
| 2    | Pump House with Pump Pit                                                    | 1      |
| 3    | Ground Water Tank (50m³)                                                    | 1      |
| 4    | Pumping Main (3")                                                           | 1,333m |
| 5    | Distribution Main (3/4" to 3")                                              | 4,363m |
| 6    | Public Fountain                                                             | 13     |
| D-08 | 3 / Masneat Abdul Aziz                                                      | Unit   |
| 1    | Pumping Unit (Submersible Motor Pump and Engine Generator) with Accessories | 1      |
| 2    | Rehabilitation of Existing Pump House                                       | 1      |
| 3    | Rehabilitation of Existing Ground Water Tank (25m³)                         | 1      |
| 4    | Pumping Main (3")                                                           | 2,133m |
| 5    | Distribution Main (3/4" to 3")                                              | 1,617m |
| 6    | Public Fountain                                                             | 2      |