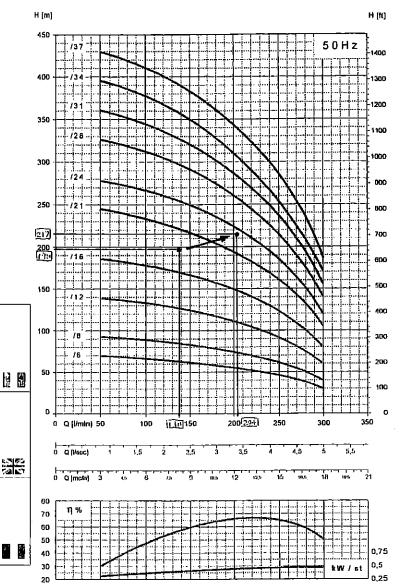

MAY 2007 APPROVEDON BY AKINORI MIYOSHI JAPAN TECHNO CO., LTD. RES KD . PROJECI, - ENGINEER

Elejtropompe sommerse Electric submersible pumps Electropompes immergées

140 PX13

6" (150 mm)

### **RADIALE**



- H = Providenza minomotrich totalu in m. Da 30 a 420 m.
- O = Portota in limin. Da 60 a 300 limin
- n 16º Randimente della ponipii. Max 67%

= Ansorbimente per aledio. Max 0,40

S = Ballando infrésio 1 m

- H = Total menomonic head in m. From 30 to 420 m
- Q = Cupacity in Vinin. From 50 to 390 limin
- 4 % Panip afficiency. Max 67%

Max suspension of earld contournty 250 glanc

- H ≈ Haular mentiomátrique totela en m. De 30 à 420 m
- Q = Đứch un lớnh). Do 60 à 300 lớnh
- ŋ %- Rundumant de lu pampe. Max 67%
- Conjure most de sable en suspension 250 g/mc  $\,$
- S = Nivosu minimum 1 m



|                | Ov   | rorali di | nionale | ne under<br>De under<br>De under | errigion |        |        |     |
|----------------|------|-----------|---------|----------------------------------|----------|--------|--------|-----|
| Tipo Typn      | A    | D         | C<br>C  | DN                               | M        | 4 turb | A<br>W | r p |
| 140 PX13 / 8   | 1310 | 698       | 023     | 2" 1/7                           | 98       | 1/14   | 10,5   | 15  |
| 140 PX13 / 6   | 1340 | 775       | 505     | 20                               | 145      | 144    | 41     | 17  |
| 140 PX13 / 12  | 1520 | 930       | 690     | 2. 10                            | 145      | 144    | 44     | 21  |
| 140 PX13 / 16  | 1706 | 1000      | 620     | 2 10                             | 145