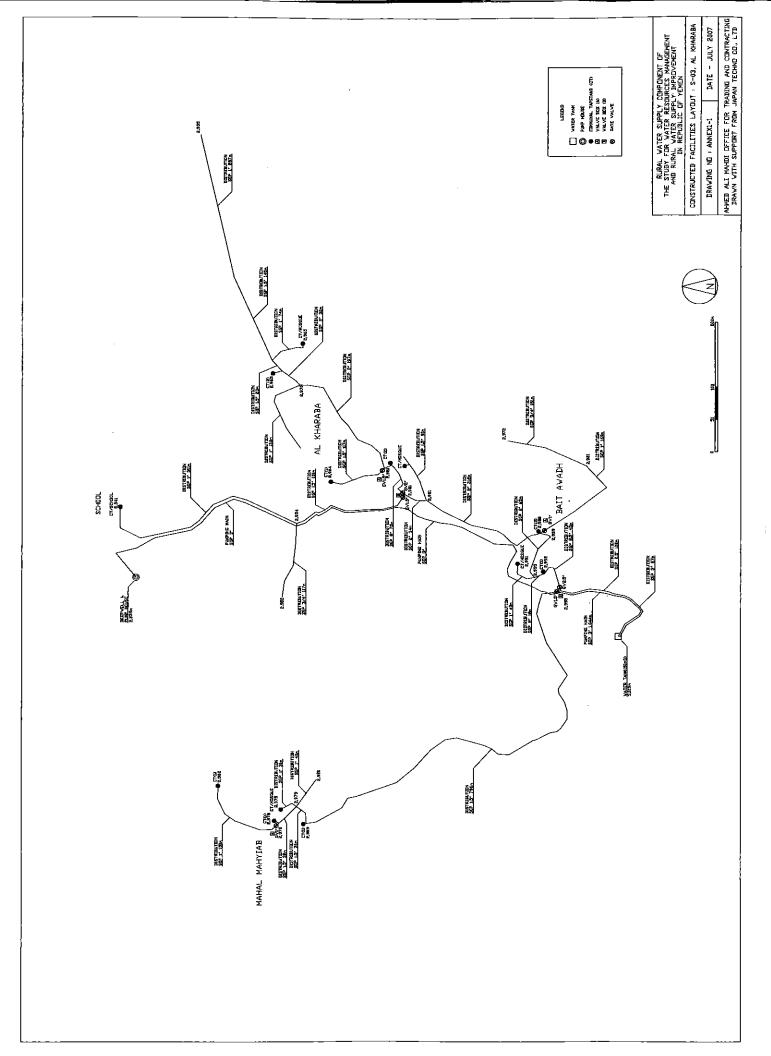

Contract Price : US\$220,000.-

Site Name and : A-02 / Jabal Al Taraf, Al Mahweet District, Al Mahweet Governorate

Location S-03 / Al Kharaba, Bany Matal District, Sana'a Governorate

D-08 / Masneat Abdul Aziz, Mafa'a District, Dhamar Governorate

### List of Facilities

| A-02 | 2 / Jabal Al Taraf                                                          | Unit   |
|------|-----------------------------------------------------------------------------|--------|
| 1    | Pumping Unit (Vertical Shaft Pump and Diesel Engine) for Well               | 1      |
| 2    | Pumping Unit (Horizontal Pump and Diesel Engine) for Booster                | 1      |
| S-03 | 3 / Al Kharaba                                                              | Unit   |
| 1    | Pumping Unit (Submersible Motor Pump and Engine Generator) with Accessories | 1      |
| 2    | Pump House with Pump Pit                                                    | 1      |
| 3    | Ground Water Tank (50m³)                                                    | 1      |
| 4    | Pumping Main (3")                                                           | 1,333m |
| 5    | Distribution Main (3/4" to 3")                                              | 4,363m |
| 6    | Public Fountain                                                             | 13     |
| D-08 | 3 / Masneat Abdul Aziz                                                      | Unit   |
| 1    | Pumping Unit (Submersible Motor Pump and Engine Generator) with Accessories | 1      |
| 2    | Rehabilitation of Existing Pump House                                       | 1      |
| 3    | Rehabilitation of Existing Ground Water Tank (25m³)                         | 1      |
| 4    | Pumping Main (3")                                                           | 2,133m |
| 5    | Distribution Main (3/4" to 3")                                              | 1,617m |
| 6    | Public Fountain                                                             | 2      |