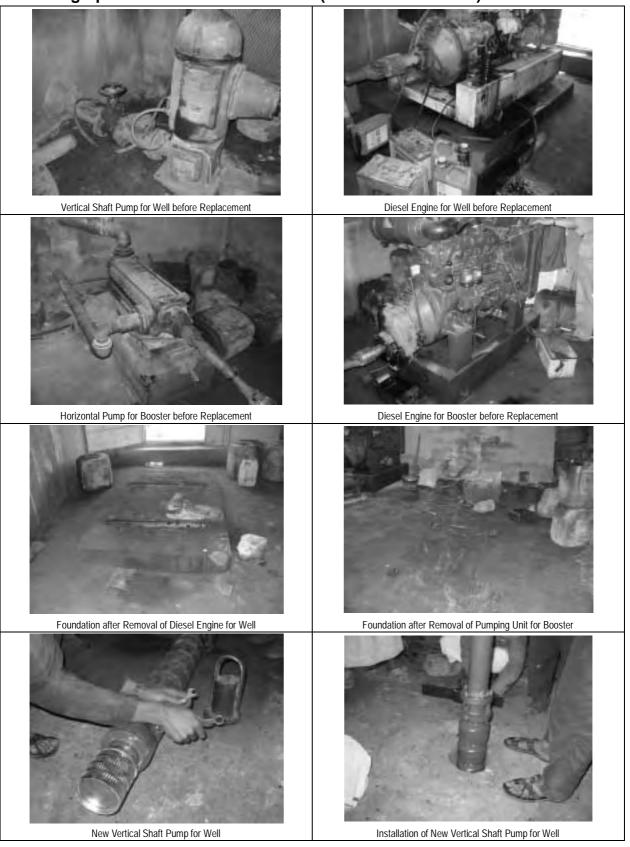

### List of Facilities

| A-02 | 2 / Jabal Al Taraf                                                          | Unit   |
|------|-----------------------------------------------------------------------------|--------|
| 1    | Pumping Unit (Vertical Shaft Pump and Diesel Engine) for Well               | 1      |
| 2    | Pumping Unit (Horizontal Pump and Diesel Engine) for Booster                | 1      |
| S-03 | 3 / Al Kharaba                                                              | Unit   |
| 1    | Pumping Unit (Submersible Motor Pump and Engine Generator) with Accessories | 1      |
| 2    | Pump House with Pump Pit                                                    | 1      |
| 3    | Ground Water Tank (50m³)                                                    | 1      |
| 4    | Pumping Main (3")                                                           | 1,333m |
| 5    | Distribution Main (3/4" to 3")                                              | 4,363m |
| 6    | Public Fountain                                                             | 13     |
| D-08 | 3 / Masneat Abdul Aziz                                                      | Unit   |
| 1    | Pumping Unit (Submersible Motor Pump and Engine Generator) with Accessories | 1      |
| 2    | Rehabilitation of Existing Pump House                                       | 1      |
| 3    | Rehabilitation of Existing Ground Water Tank (25m³)                         | 1      |
| 4    | Pumping Main (3")                                                           | 2,133m |
| 5    | Distribution Main (3/4" to 3")                                              | 1,617m |
| 6    | Public Fountain                                                             | 2      |