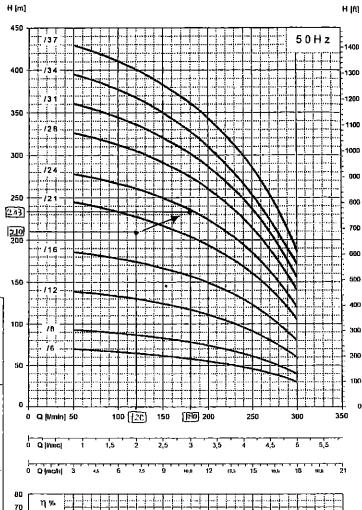

### List of Facilities

| A-02 | 2 / Jabal Al Taraf                                                          | Unit   |
|------|-----------------------------------------------------------------------------|--------|
| 1    | Pumping Unit (Vertical Shaft Pump and Diesel Engine) for Well               | 1      |
| 2    | Pumping Unit (Horizontal Pump and Diesel Engine) for Booster                | 1      |
| S-03 | 3 / Al Kharaba                                                              | Unit   |
| 1    | Pumping Unit (Submersible Motor Pump and Engine Generator) with Accessories | 1      |
| 2    | Pump House with Pump Pit                                                    | 1      |
| 3    | Ground Water Tank (50m³)                                                    | 1      |
| 4    | Pumping Main (3")                                                           | 1,333m |
| 5    | Distribution Main (3/4" to 3")                                              | 4,363m |
| 6    | Public Fountain                                                             | 13     |
| D-08 | 3 / Masneat Abdul Aziz                                                      | Unit   |
| 1    | Pumping Unit (Submersible Motor Pump and Engine Generator) with Accessories | 1      |
| 2    | Rehabilitation of Existing Pump House                                       | 1      |
| 3    | Rehabilitation of Existing Ground Water Tank (25m³)                         | 1      |
| 4    | Pumping Main (3")                                                           | 2,133m |
| 5    | Distribution Main (3/4" to 3")                                              | 1,617m |
| 6    | Public Fountain                                                             | 2      |