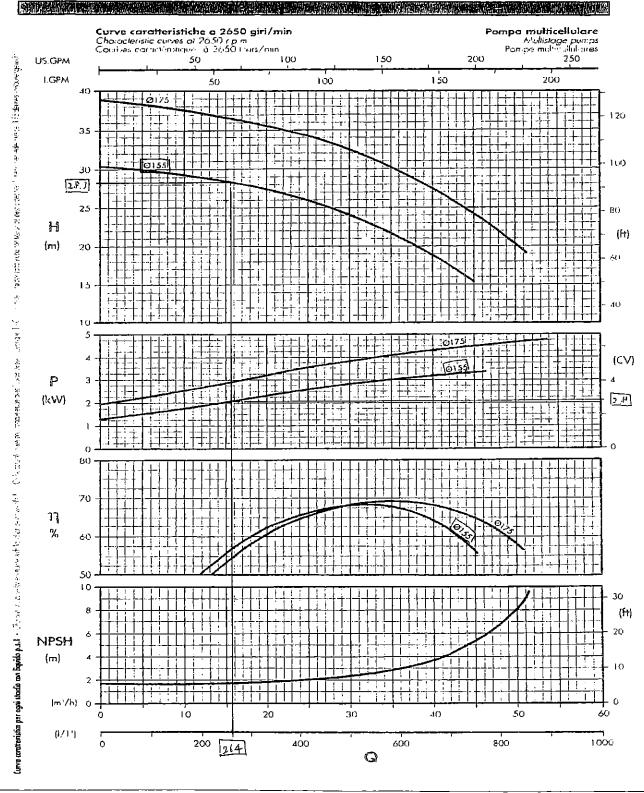

----------|----------------|--------------------------------|------------|------------------------------------|
| 7/7/100 | السرعة         | ٤,٤لتر / ثانية | الإنتاجية عند الرفع<br>المطلوب | ۲۰۸متر     | قدرة الرقع الكلي<br>المطلوب للمضخة |
|         |                | ١٥٥ ملم        | قطر المضخة                     | ۲٤ حصان    | قدرة المضخة                        |

### ۲ـمحرك صبره ديزل

| بر ازیلي | بلد الصنع    | MWM   | ماركة المحرك   | D229-6        | مود يل المحرك |
|----------|--------------|-------|----------------|---------------|---------------|
| ماني     | نظام التبريد | 1:1.5 | مزود بجير بوكس | ۱۱۰ حصیان     | قدرة المحرك   |
|          |              |       |                | 7/7 / / / · · | دورة المحرك   |

٣- الملحقات الخاصة بالمضخة: مع جميع التوابع الخاصة بالمضخة









PANELLI s.r.l.

Sede Legale e Operativa : Via Rana,63 – Zona Ind. D5 – 15047 Spinetta M.go (AL)

Phone: +39 0131.619506 r.a. – Fax: +39 0131.618593 – Fax Commercail Dept.: +39 0131 619017

E-mail: panelal@tin.it - www.panellipumps.it

### Special Applicațions Business Unit







| Engine Model            |                                                    | _         | 4.10TCA           | (6.10T·) (    | 6,10TCA           |
|-------------------------|----------------------------------------------------|-----------|-------------------|---------------|-------------------|
| Air Intake              |                                                    |           | Turbo Aftercooler | Turbo         | Turbo Aftercooler |
| Disposition / Cylinders |