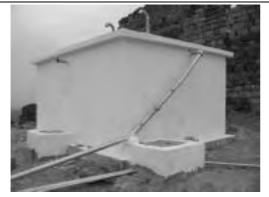

### List of Facilities

| A-02 | 2 / Jabal Al Taraf                                                          | Unit   |
|------|-----------------------------------------------------------------------------|--------|
| 1    | Pumping Unit (Vertical Shaft Pump and Diesel Engine) for Well               | 1      |
| 2    | Pumping Unit (Horizontal Pump and Diesel Engine) for Booster                | 1      |
| S-03 | 3 / Al Kharaba                                                              | Unit   |
| 1    | Pumping Unit (Submersible Motor Pump and Engine Generator) with Accessories | 1      |
| 2    | Pump House with Pump Pit                                                    | 1      |
| 3    | Ground Water Tank (50m³)                                                    | 1      |
| 4    | Pumping Main (3")                                                           | 1,333m |
| 5    | Distribution Main (3/4" to 3")                                              | 4,363m |
| 6    | Public Fountain                                                             | 13     |
| D-08 | 3 / Masneat Abdul Aziz                                                      | Unit   |
| 1    | Pumping Unit (Submersible Motor Pump and Engine Generator) with Accessories | 1      |
| 2    | Rehabilitation of Existing Pump House                                       | 1      |
| 3    | Rehabilitation of Existing Ground Water Tank (25m³)                         | 1      |
| 4    | Pumping Main (3")                                                           | 2,133m |
| 5    | Distribution Main (3/4" to 3")                                              | 1,617m |
| 6    | Public Fountain                                                             | 2      |