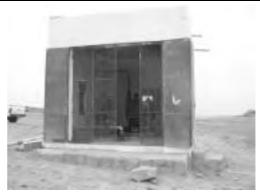

### List of Facilities

| A-02 | 2 / Jabal Al Taraf                                                          | Unit   |
|------|-----------------------------------------------------------------------------|--------|
| 1    | Pumping Unit (Vertical Shaft Pump and Diesel Engine) for Well               | 1      |
| 2    | Pumping Unit (Horizontal Pump and Diesel Engine) for Booster                | 1      |
| S-03 | 3 / Al Kharaba                                                              | Unit   |
| 1    | Pumping Unit (Submersible Motor Pump and Engine Generator) with Accessories | 1      |
| 2    | Pump House with Pump Pit                                                    | 1      |
| 3    | Ground Water Tank (50m³)                                                    | 1      |
| 4    | Pumping Main (3")                                                           | 1,333m |
| 5    | Distribution Main (3/4" to 3")                                              | 4,363m |
| 6    | Public Fountain                                                             | 13     |
| D-08 | 3 / Masneat Abdul Aziz                                                      | Unit   |
| 1    | Pumping Unit (Submersible Motor Pump and Engine Generator) with Accessories | 1      |
| 2    | Rehabilitation of Existing Pump House                                       | 1      |
| 3    | Rehabilitation of Existing Ground Water Tank (25m³)                         | 1      |
| 4    | Pumping Main (3")                                                           | 2,133m |
| 5    | Distribution Main (3/4" to 3")                                              | 1,617m |
| 6    | Public Fountain                                                             | 2      |