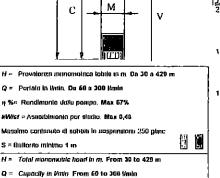

### List of Facilities

| A-02 | 2 / Jabal Al Taraf                                                          | Unit   |
|------|-----------------------------------------------------------------------------|--------|
| 1    | Pumping Unit (Vertical Shaft Pump and Diesel Engine) for Well               | 1      |
| 2    | Pumping Unit (Horizontal Pump and Diesel Engine) for Booster                | 1      |
| S-03 | 3 / Al Kharaba                                                              | Unit   |
| 1    | Pumping Unit (Submersible Motor Pump and Engine Generator) with Accessories | 1      |
| 2    | Pump House with Pump Pit                                                    | 1      |
| 3    | Ground Water Tank (50m³)                                                    | 1      |
| 4    | Pumping Main (3")                                                           | 1,333m |
| 5    | Distribution Main (3/4" to 3")                                              | 4,363m |
| 6    | Public Fountain                                                             | 13     |
| D-08 | 3 / Masneat Abdul Aziz                                                      | Unit   |
| 1    | Pumping Unit (Submersible Motor Pump and Engine Generator) with Accessories | 1      |
| 2    | Rehabilitation of Existing Pump House                                       | 1      |
| 3    | Rehabilitation of Existing Ground Water Tank (25m³)                         | 1      |
| 4    | Pumping Main (3")                                                           | 2,133m |
| 5    | Distribution Main (3/4" to 3")                                              | 1,617m |
| 6    | Public Fountain                                                             | 2      |