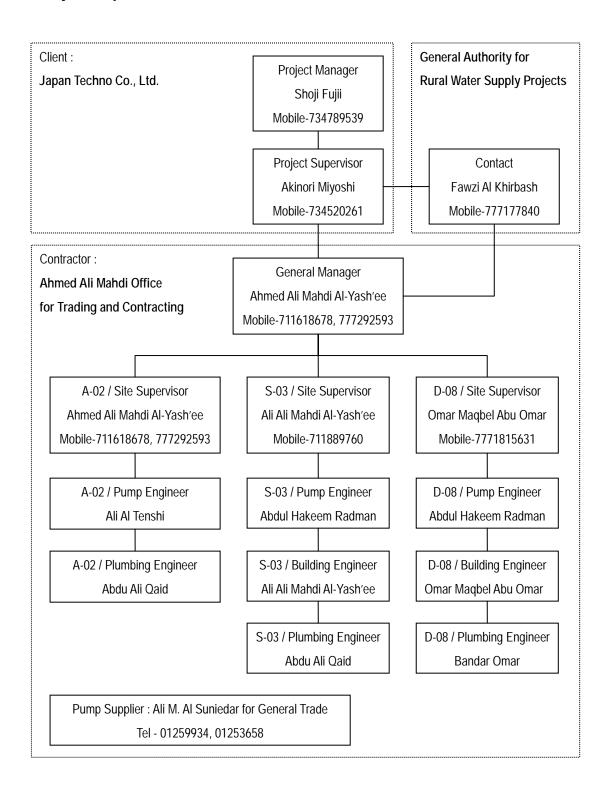

Public Fountain                                                             | 13     |
| D-08 | 3 / Masneat Abdul Aziz                                                      | Unit   |
| 1    | Pumping Unit (Submersible Motor Pump and Engine Generator) with Accessories | 1      |
| 2    | Rehabilitation of Existing Pump House                                       | 1      |
| 3    | Rehabilitation of Existing Ground Water Tank (25m³)                         | 1      |
| 4    | Pumping Main (3")                                                           | 2,133m |
| 5    | Distribution Main (3/4" to 3")                                              | 1,617m |
| 6    | Public Fountain                                                             | 2      |

# 2. Project Implementation Structure



# 3. Actual Work Schedule

|                                                             | )  |          |             | 7.0