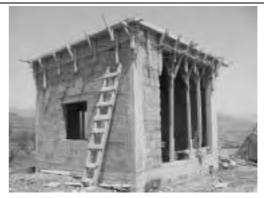

### List of Facilities

| A-02 | 2 / Jabal Al Taraf                                                          | Unit   |
|------|-----------------------------------------------------------------------------|--------|
| 1    | Pumping Unit (Vertical Shaft Pump and Diesel Engine) for Well               | 1      |
| 2    | Pumping Unit (Horizontal Pump and Diesel Engine) for Booster                | 1      |
| S-03 | 3 / Al Kharaba                                                              | Unit   |
| 1    | Pumping Unit (Submersible Motor Pump and Engine Generator) with Accessories | 1      |
| 2    | Pump House with Pump Pit                                                    | 1      |
| 3    | Ground Water Tank (50m³)                                                    | 1      |
| 4    | Pumping Main (3")                                                           | 1,333m |
| 5    | Distribution Main (3/4" to 3")                                              | 4,363m |
| 6    | Public Fountain                                                             | 13     |
| D-08 | 3 / Masneat Abdul Aziz                                                      | Unit   |
| 1    | Pumping Unit (Submersible Motor Pump and Engine Generator) with Accessories | 1      |
| 2    | Rehabilitation of Existing Pump House                                       | 1      |
| 3    | Rehabilitation of Existing Ground Water Tank (25m³)                         | 1      |
| 4    | Pumping Main (3")                                                           | 2,133m |
| 5    | Distribution Main (3/4" to 3")                                              | 1,617m |
| 6    | Public Fountain                                                             | 2      |