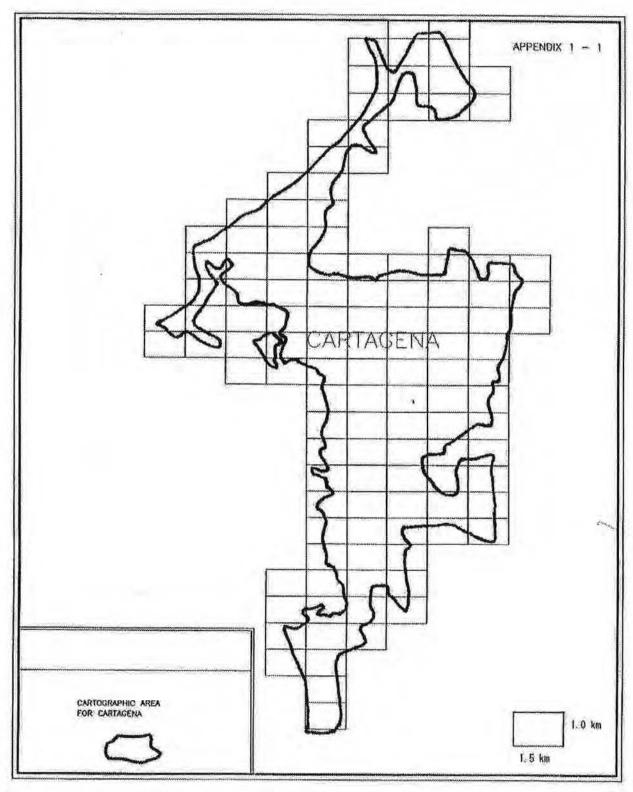

#### IL OBJECTIVES OF THE STUDY

The objectives of the Study are:

- to formulate new digital topographic maps covering as shown in Appendix-1-1, 1-2 and 1-3(hereinafter referred to as "the Mapping Area") at the scale of 1:2,000, including taking new aerial photographs (Approximately 400 square kilometers);
- to conduct the feasibility study for the formulation of geographic data base in the other 100 municipalities.
- 3) to pursue technology transfer in the course of implementation of the Study.

2. Aerial Photography

Black and white serial photographs at the scale of 1:10,000 covering shall be taken. (Approximately 400 square kilometers)

- Map Production for covering as the Mapping Area.
  - 1) Control Point Survey, Leveling and Pricking.