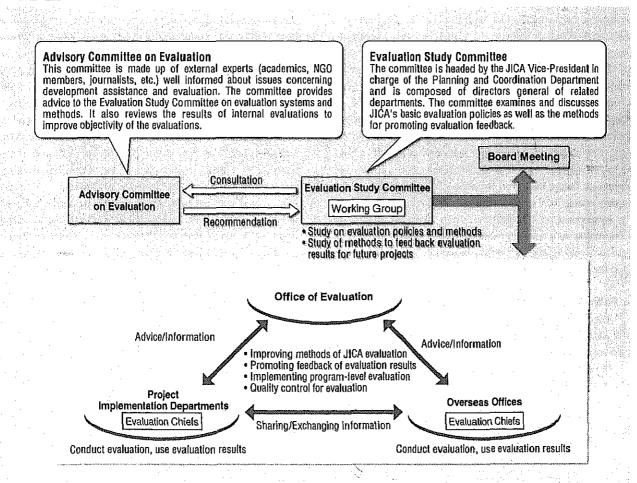

### **Evaluation System**

JICA's current evaluation system is composed of the Evaluation Study Committee, the Advisory Committee on Evaluation, the Planning and Coordination Department (Office of Evaluation), and the project implementation departments (head-quarters and overseas offices). Major functions and activities of each group are shown in Figure 3-14.

#### Figure 3-14 JICA's Evaluation System