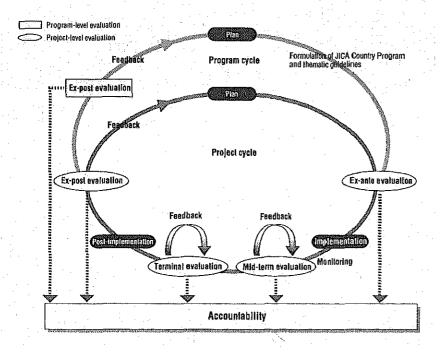

#### 2. Evaluation within Project Cycle

Project-level evaluations are classified into four types based on the perspective of when to evaluate: ex-ante, mid-term, terminal, and ex-post (Figure 3-12).

#### 1) Ex-ante evaluation

The ex-ante evaluation is carried out prior to the implementation of a project to check the priority and necessity of implementation and clarify the project content and expected cooperation effects for the purpose of evaluating the relevance of the project comprehensively. Evaluation indicators of a project set at the ex-ante stage will be used to measure the progress and effect of cooperation in subsequent evaluations at each stage.

#### 2) Mid-term evaluation

The mid-term evaluation is conducted at the mid-point of a project in order to evaluate the project mainly by focusing on relevance and efficiency after clarifying the achievements and implementing process. Results of the mid-term evaluation are utilized to revise the original plan or improve the operation structure.

#### Figure 3-12 Position of Evaluation within JICA's Project Cycle

#### 3) Terminal evaluation

The terminal evaluation comprehensively analyzes a project from perspectives such as the achievement levels of the purposes, efficiency, and prospective sustainability of the project. Based on the result, it is comprehensively decided whether to complete the project as scheduled or whether follow-up such as extension of cooperation is necessary or not.

#### 4) Ex-post evaluation

The ex-post evaluation is conducted a few years after completion of the project from perspectives such as impact and sustainability. Evaluation results are used as recommendations and lessons that will help plan and implement effective and efficient projects.