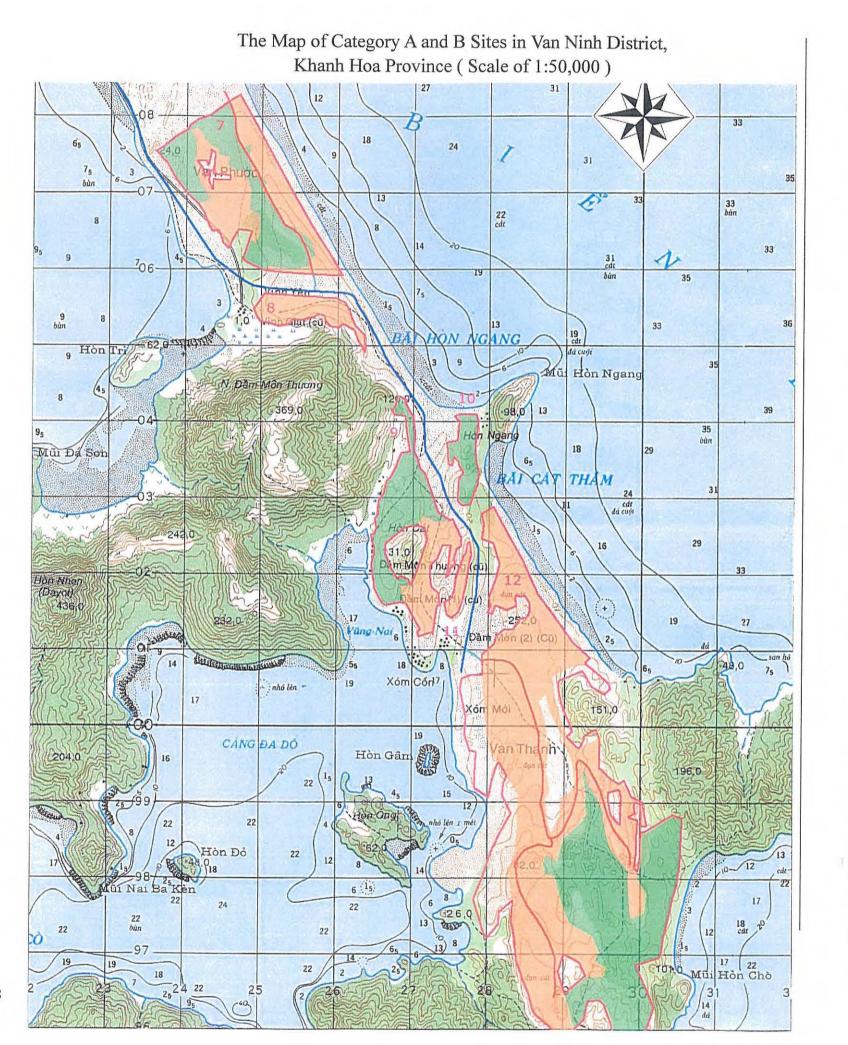

The Map of Category A and B Sites in Van Ninh District, Khanh Hoa Province (Scale of 1:50,000)

Survey Results Map in Van Ninh District, Khanh Hoa Province (Scale of 1:50,000)

# Survey Results Map in Van Ninh District, Khanh Hoa Province (Scale of 1:50,000)