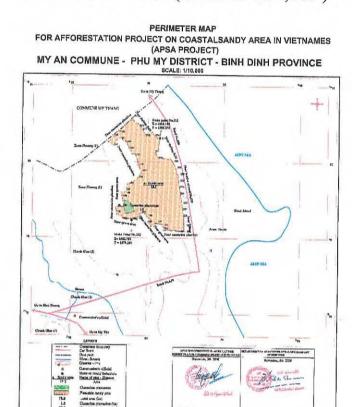

### Survey Results Map in the Southern Part of Phu My District, Binh Dinh Province (Scale of 1:50,000)

PERIMETER MAP
FOR AFFORESTATION PROJECT ON COASTALSANDY AREA IN VIETNAMES
(APSA PROJECT)
MY THANH COMMUNE - PHU MY DISTRICT - BINH DINH PROVINCE
SCALE: 4/10.000