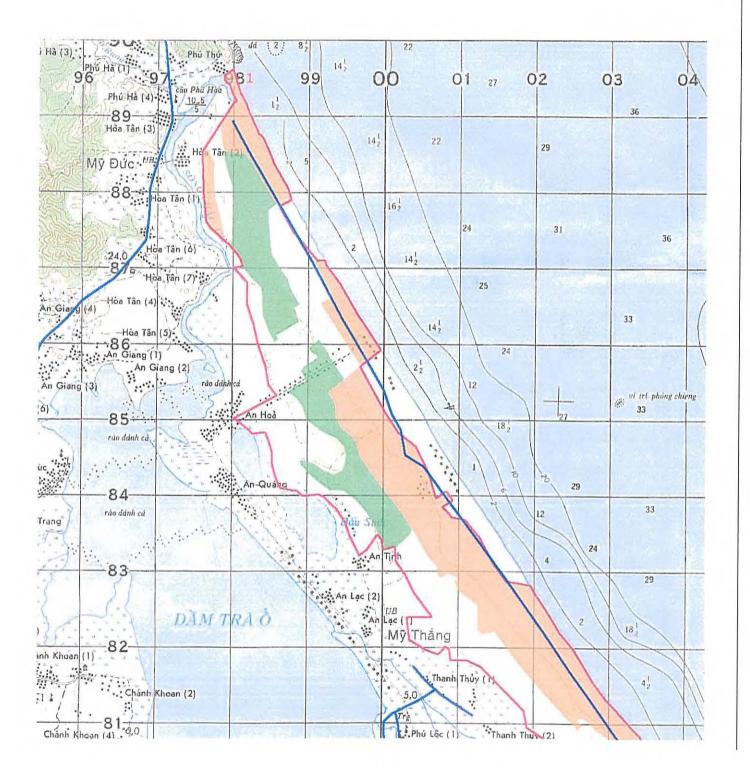

#### The Map of Category A and B Sites in the Northern Part of Phu My District, Binh Dinh Province (Scale of 1:50,000)

## Survey Results Map in the Northern Part of Phu My District, Binh Dinh Province (Scale of 1:50,000)

PERIMETER MAP
FOR AFFORESTATION PROJECT ON COASTALSANDY AREA IN VIETNAMES
(APSA PROJECT)
MY THANG COMMUNE - PHU MY DISTRICT - BINH DINH PROVINCE