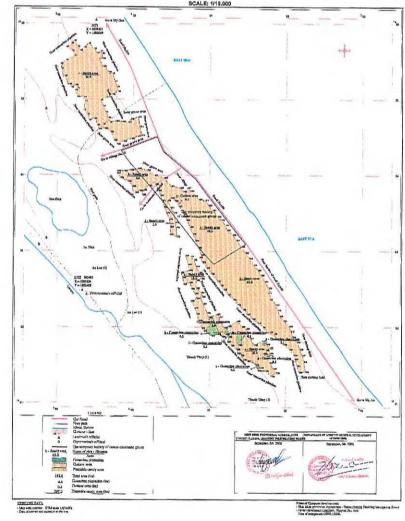

### Survey Results Map in the Southern Part of Phu My District, Binh Dinh Province (Scale of 1:50,000)

PERIMETER MAP
FOR AFFORESTATION PROJECT ON COASTALSANDY AREA IN VIETNAMES
(APSA PROJECT)
MY THANH COMMUNE - PHU MY DISTRICT - BINH DINH PROVINCE
SCALE: 4/10.000