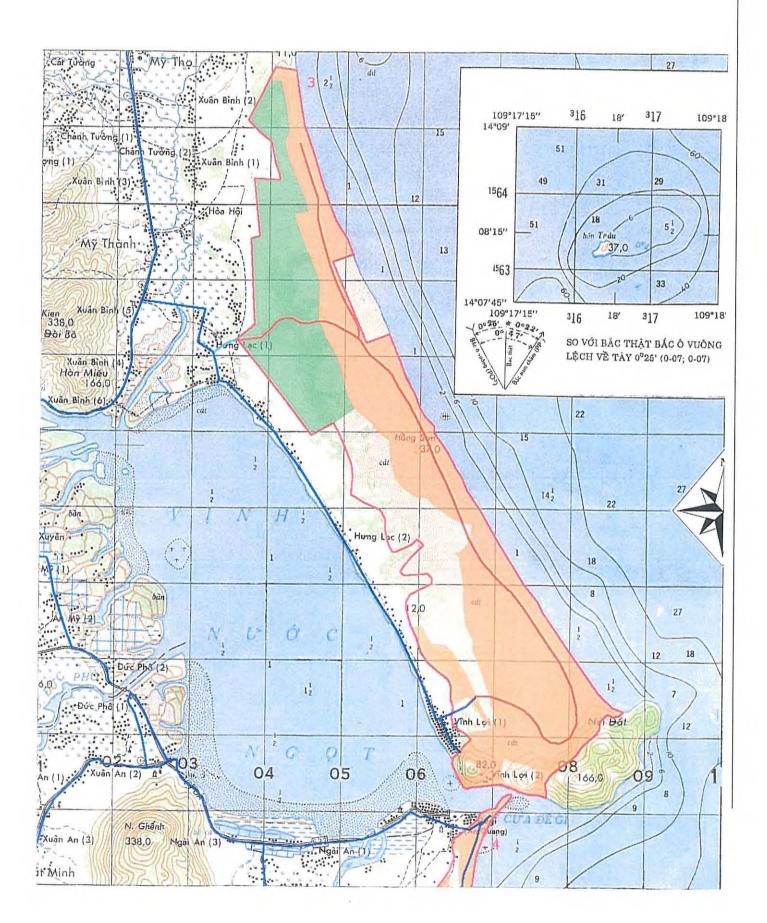

#### The Map of Category A and B Sites in Phu Cat District, Binh Dinh Province (Scale of 1:50,000)

#### Survey Results Map in Phu Cat District, Binh Dinh Province (Scale of 1:50,000)

PERIMETER MAP
FOR AFFORESTATION PROJECT ON COASTALSANDY AREA IN VIETNAMES
(APSA PROJECT)
CAT THANH COMMUNE - PHU CAT DISTRICT - BINH DINH PROVINCE