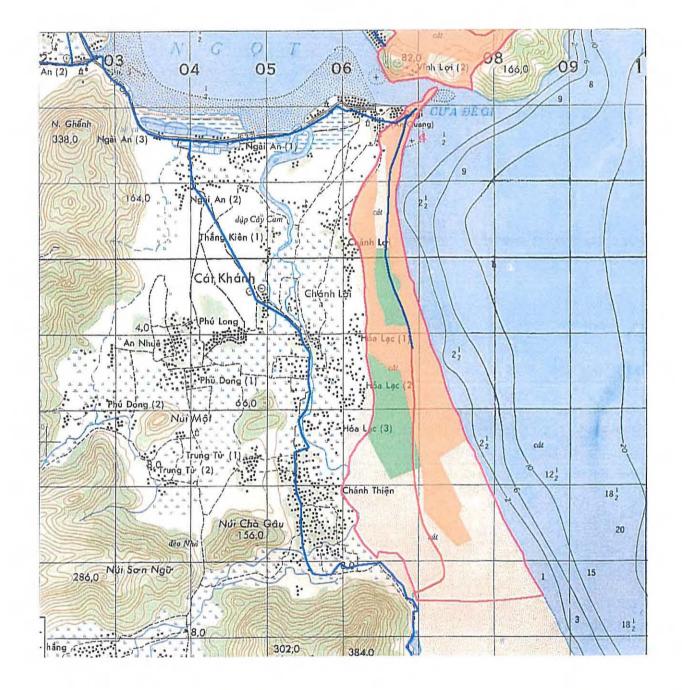

#### The Map of Category A and B Sites in Phu Cat District, Binh Dinh Province (Scale of 1:50,000)

#### Survey Results Map in Phu Cat District, Binh Dinh Province (Scale of 1:50,000)

PERIMETER MAP
FOR AFFORESTATION PROJECT ON COASTALSANDY AREA IN VIETNAMES
(APSA PROJECT)
CAT THANH COMMUNE - PHU CAT DISTRICT - BINH DINH PROVINCE