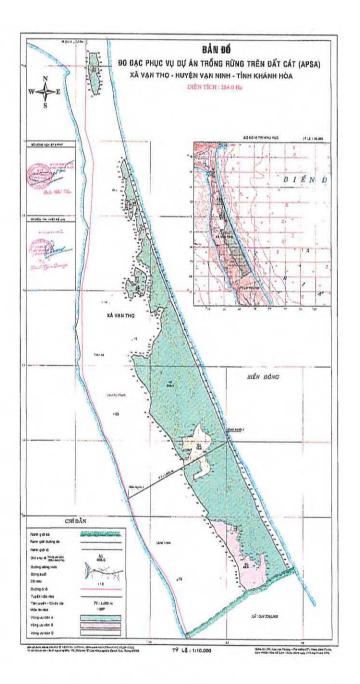

The Map of Category A and B Sites in Van Ninh District, Khanh Hoa Province (Scale of 1:50,000)

Survey Results Map in Van Ninh District, Khanh Hoa Province (Scale of 1:50,000)

# Survey Results Map in Van Ninh District, Khanh Hoa Province (Scale of 1:50,000)