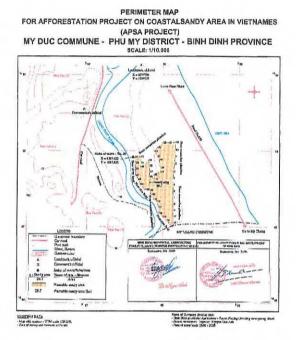

## Survey Results Map in the Northern Part of Phu My District, Binh Dinh Province (Scale of 1:50,000)

PERIMETER MAP
FOR AFFORESTATION PROJECT ON COASTALSANDY AREA IN VIETNAMES
(APSA PROJECT)
MY THANG COMMUNE - PHU MY DISTRICT - BINH DINH PROVINCE