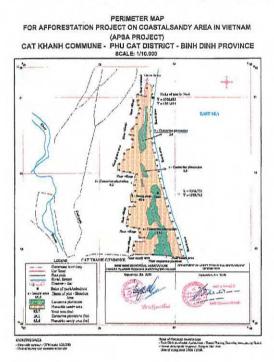

#### Survey Results Map in Phu Cat District, Binh Dinh Province (Scale of 1:50,000)

PERIMETER MAP
FOR AFFORESTATION PROJECT ON COASTALSANDY AREA IN VIETNAMES
(APSA PROJECT)
CAT THANH COMMUNE - PHU CAT DISTRICT - BINH DINH PROVINCE