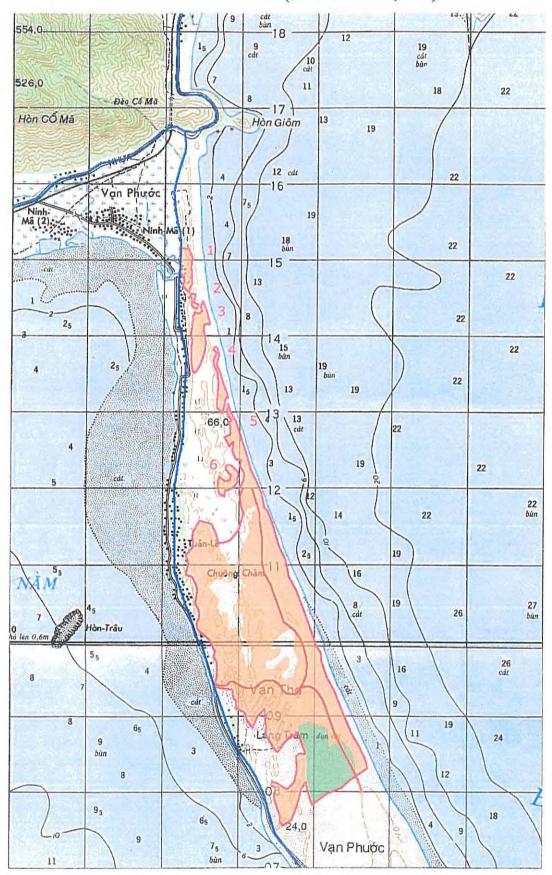

The Map of Category A and B Sites in Van Ninh District, Khanh Hoa Province (Scale of 1:50,000)

Survey Results Map in Van Ninh District, Khanh Hoa Province (Scale of 1:50,000)

# Survey Results Map in Van Ninh District, Khanh Hoa Province (Scale of 1:50,000)