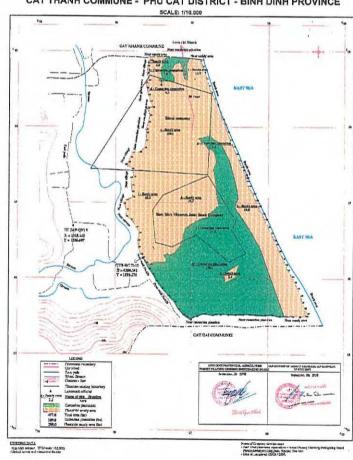

#### The Map of Category A and B Sites in Phu Cat District, Binh Dinh Province (Scale of 1:50,000)

#### Survey Results Map in Phu Cat District, Binh Dinh Province (Scale of 1:50,000)

PERIMETER MAP
FOR AFFORESTATION PROJECT ON COASTALSANDY AREA IN VIETNAMES
(APSA PROJECT)
CAT THANH COMMUNE - PHU CAT DISTRICT - BINH DINH PROVINCE