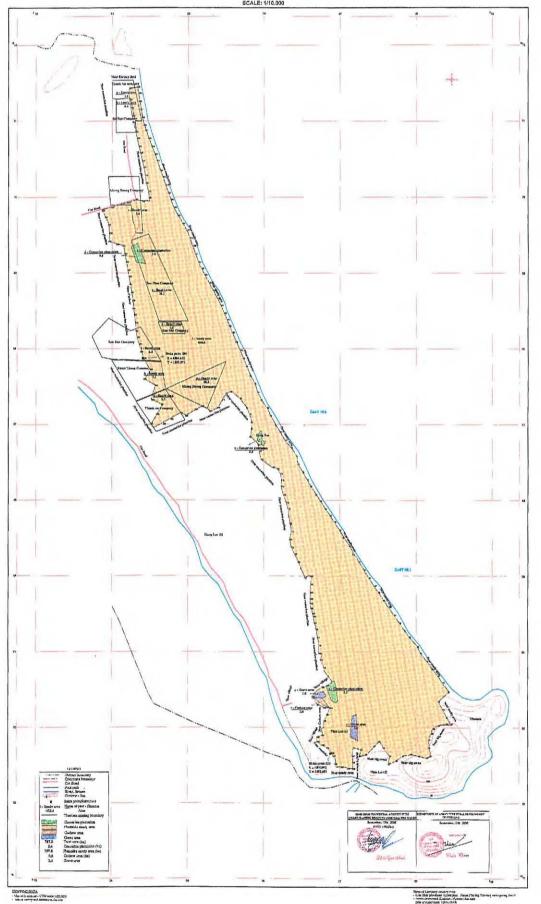

#### Survey Results Map in Phu Cat District, Binh Dinh Province (Scale of 1:50,000)

PERIMETER MAP
FOR AFFORESTATION PROJECT ON COASTALSANDY AREA IN VIETNAMES
(APSA PROJECT)
CAT THANH COMMUNE - PHU CAT DISTRICT - BINH DINH PROVINCE