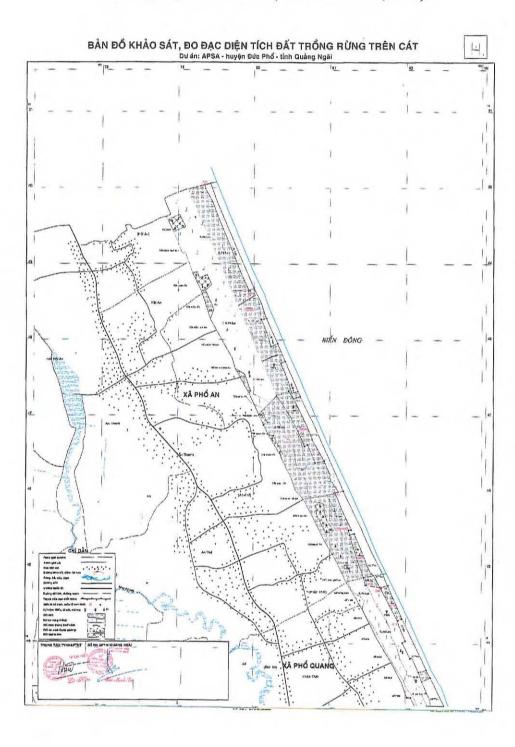

# Survey Results Map in Duc Pho District, Quang Ngai Province (Scale of 1:50,000)

### The Map of Category A and B Sites in Duc Pho District, Quang Ngai Province (Scale of 1:50,000)