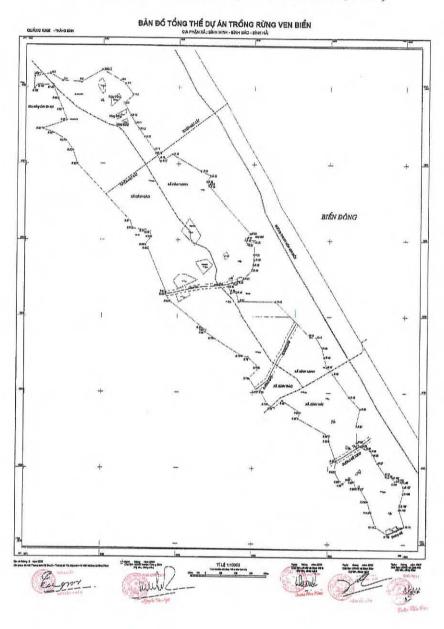

# Survey Results Map in Binh Son District, Quang Ngai Province (Scale of 1:50,000)

The Requested Sites in Binh Son District in Quang Ngai Province has been withdrawn because of the official adoption of the Titanium Development Plan at the said Sites by the Vietnamese Side prior to the Perimeter Survey.