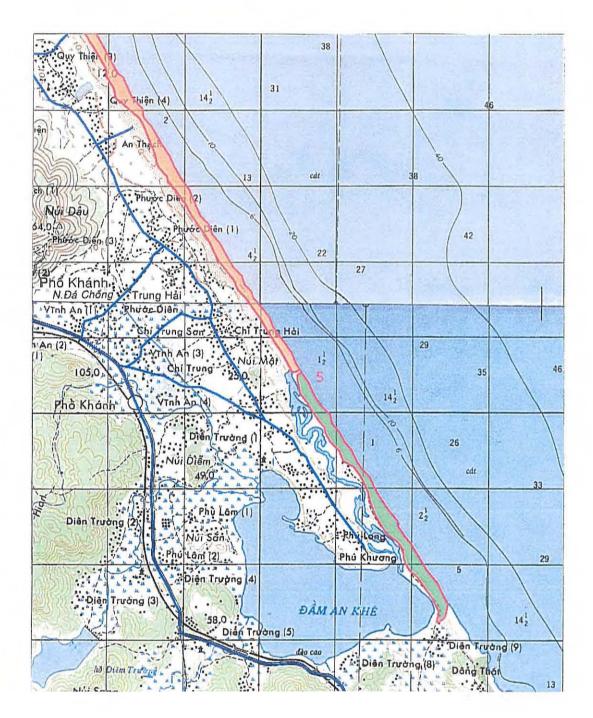

#### The Map of Category A and B Sites in Duc Pho District, Quang Ngai Province (Scale of 1:50,000)

Survey Results Map in Duc Pho District, Quang Ngai Province (Scale of 1:50,000)

242