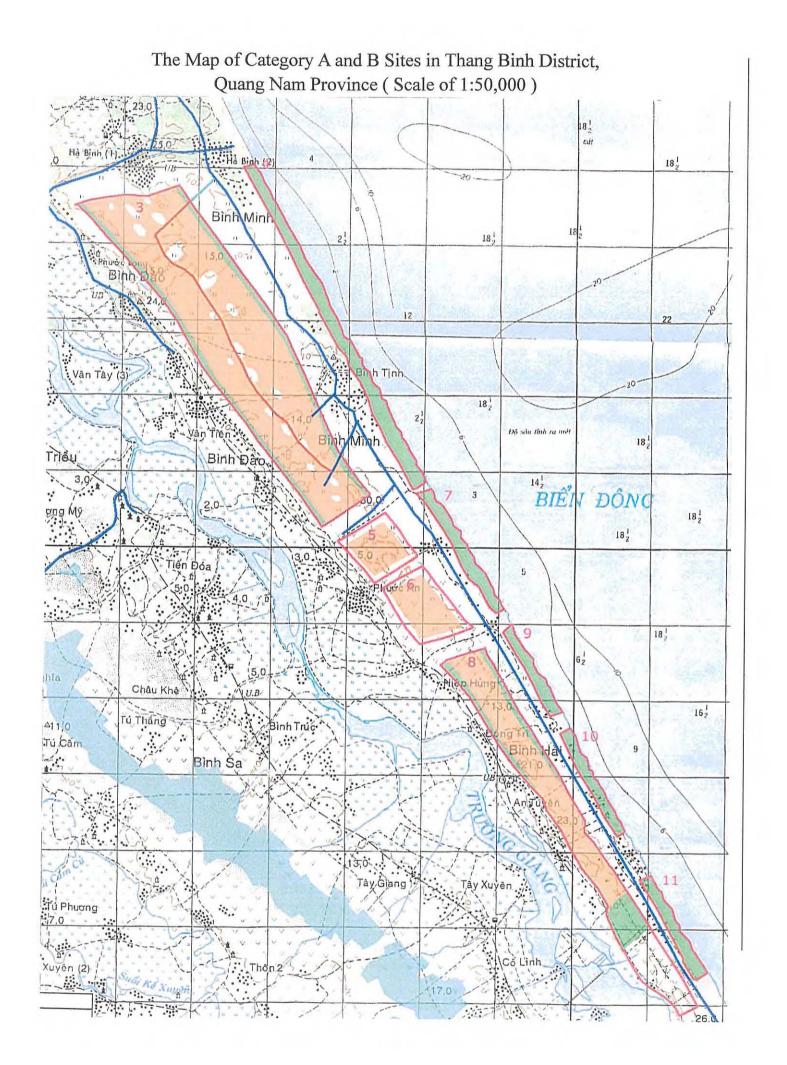

### Survey Results Map in Thang Binh District, Quang Nam Province (Scale of 1:50,000)

238