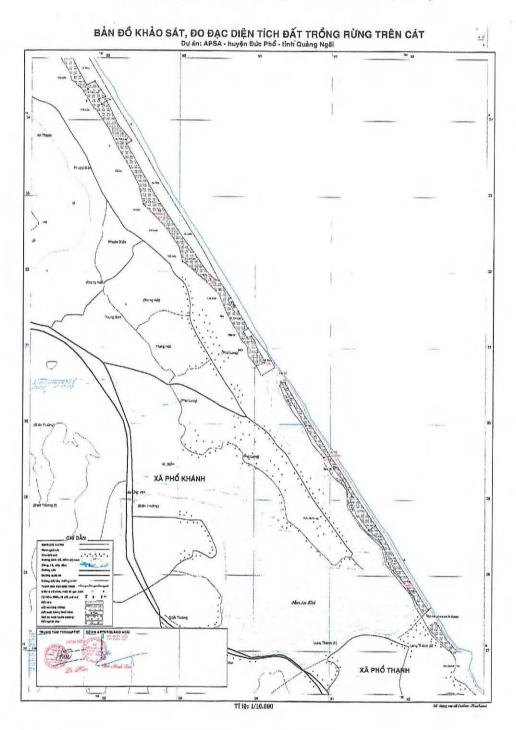

The Map of Category A and B Sites in Duc Pho District, Quang Ngai Province (Scale of 1:50,000)

Survey Results Map in Duc Pho District, Quang Ngai Province (Scale of 1:50,000)

# Survey Results Map in Duc Pho District, Quang Ngai Province (Scale of 1:50,000)

## Survey Results Map in Duc Pho District, Quang Ngai Province (Scale of 1:50,000)