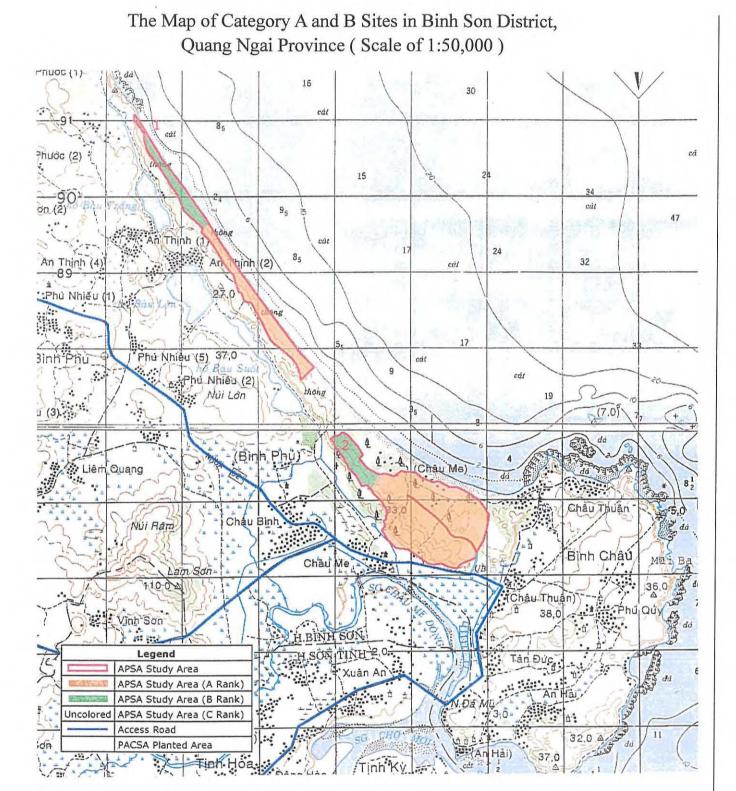

The Map of Category A and B Sites in Duc Pho District, Quang Ngai Province (Scale of 1:50,000)

Survey Results Map in Duc Pho District, Quang Ngai Province (Scale of 1:50,000)

#### The Map of Category A and B Sites in Duc Pho District, Quang Ngai Province (Scale of 1:50,000)