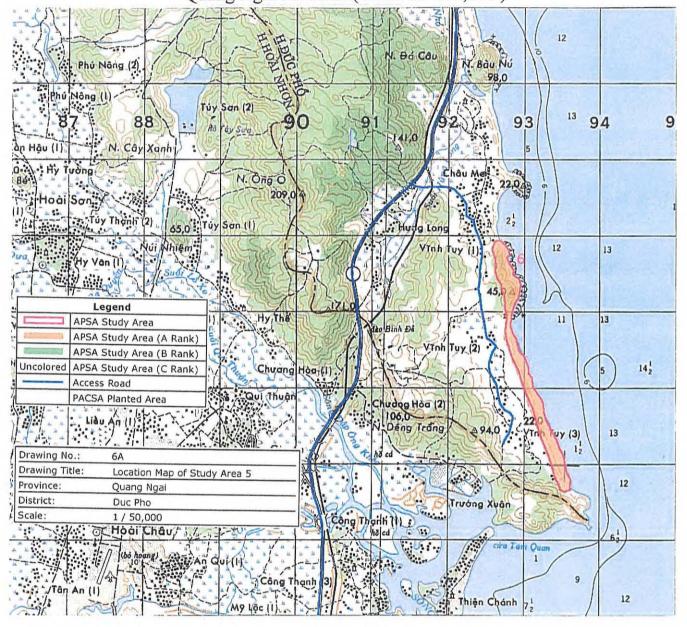

The Map of Category A and B Sites in Duc Pho District, Quang Ngai Province (Scale of 1:50,000)

Survey Results Map in Duc Pho District, Quang Ngai Province (Scale of 1:50,000)

#### The Map of Category A and B Sites in Duc Pho District, Quang Ngai Province (Scale of 1:50,000)

### The Map of Category A and B Sites in Duc Pho District, Quang Ngai Province (Scale of 1:50,000)

#### The Map of Category A and B Sites in Duc Pho District, Quang Ngai Province (Scale of 1:50,000)

Survey Results Map in Duc Pho District, Quang Ngai Province (Scale of 1:50,000)

242