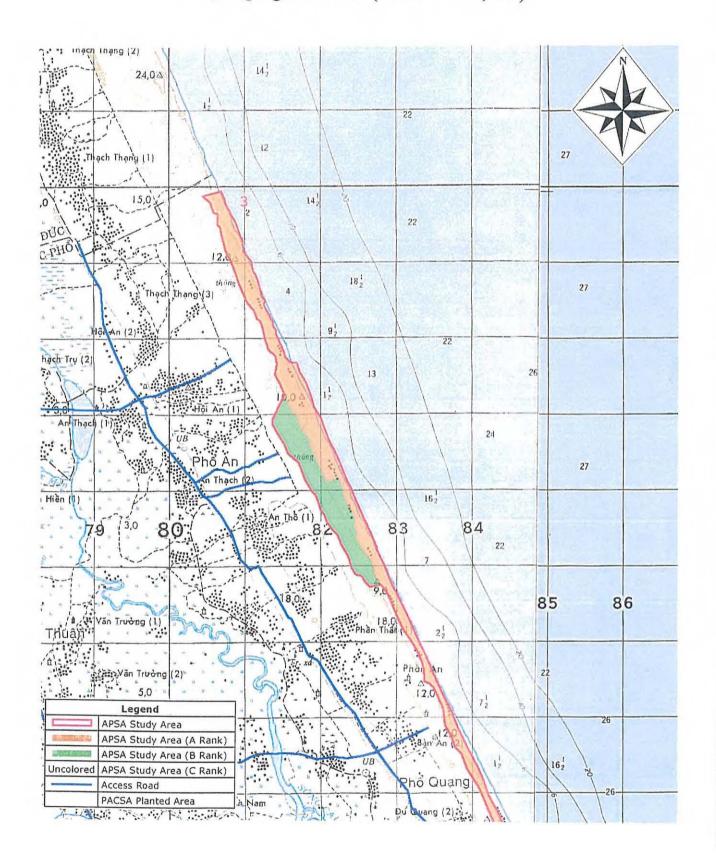

### The Map of Category A and B Sites in Duc Pho District, Quang Ngai Province (Scale of 1:50,000)