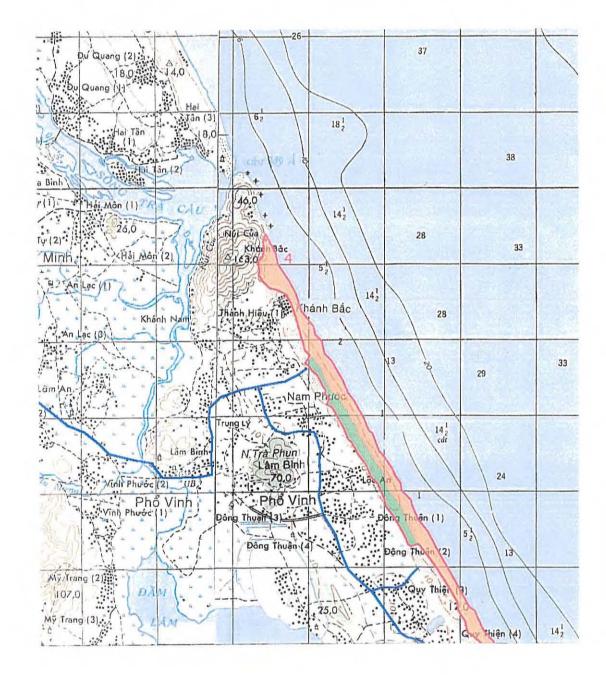

The Map of Category A and B Sites in Duc Pho District, Quang Ngai Province (Scale of 1:50,000)

Survey Results Map in Duc Pho District, Quang Ngai Province (Scale of 1:50,000)

#### The Map of Category A and B Sites in Duc Pho District, Quang Ngai Province (Scale of 1:50,000)