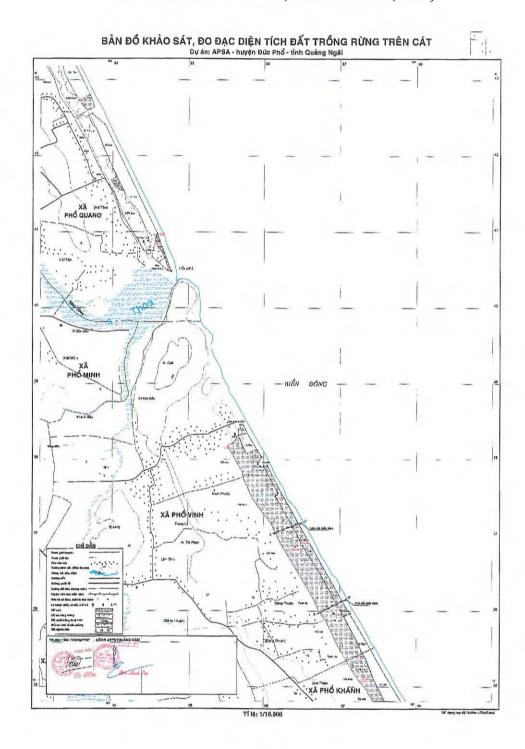

## Survey Results Map in Duc Pho District, Quang Ngai Province (Scale of 1:50,000)

#### The Map of Category A and B Sites in Duc Pho District, Quang Ngai Province (Scale of 1:50,000)

Survey Results Map in Duc Pho District, Quang Ngai Province (Scale of 1:50,000)

242