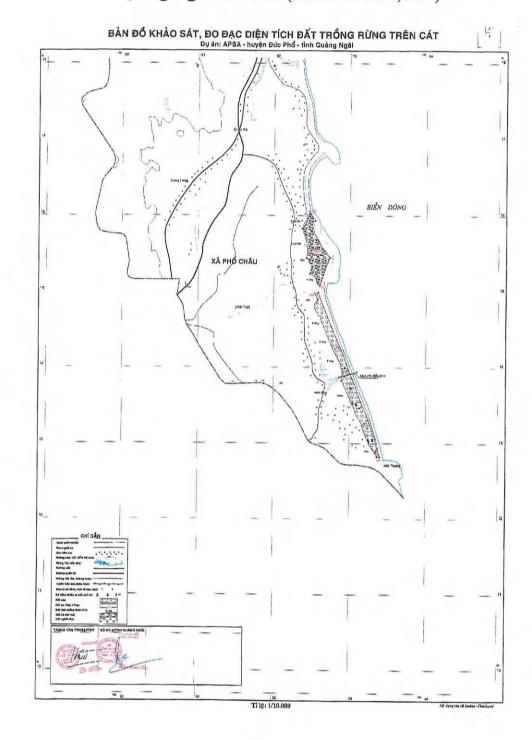

The Map of Category A and B Sites in Duc Pho District, Quang Ngai Province (Scale of 1:50,000)

Survey Results Map in Duc Pho District, Quang Ngai Province (Scale of 1:50,000)

# Survey Results Map in Duc Pho District, Quang Ngai Province (Scale of 1:50,000)

## Survey Results Map in Duc Pho District, Quang Ngai Province (Scale of 1:50,000)