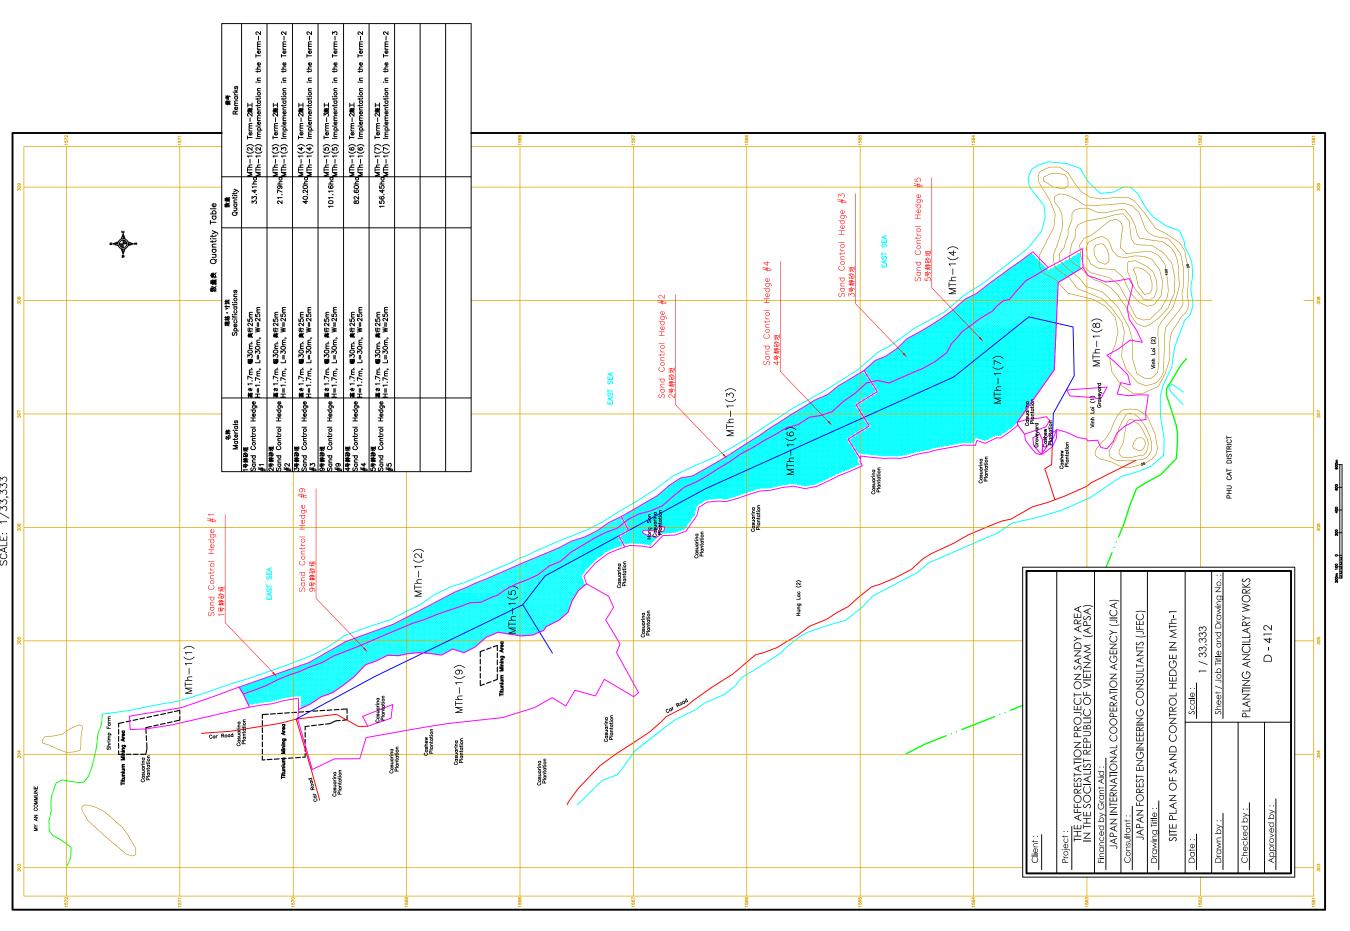

Quantity

According Remarks

Remarks

37,146m2MTh-1(5) Term-3%E1

25,259m2MTh-1(6) Term-2&E1

25,259m2MTh-1(6) Implementation in the Term-2

22,577m2MTh-1(7) Term-2&E1

22,577m2MTh-1(7) Implementation in the Term-2 Straw Covering V 2号覆砂工 数量表 Quantity Table MTh-1(4) ng Work #1 Straw Cove 1号覆砂工 PERIMETER MAP

FOR AFFORESTATION PROJECT ON SANDY AREA IN VIETNAM

(APSA PROJECT)

THANH COMMUNE — PHU MY DISTRICT — BINH DINH PROVINCE SCALE: 1/33,333 MTh-1(8) Vinh Loi (2) MTh-1(7) MTh - 1(3)PHU CAT DISTRICT Casuarina Plantation MTh - 1(2)Hung Lac (2) PLANTING ANCILLARY WORKS MY THANH COMMUNE -Scale: 1 / 33,333
Sheet / Job Title and Drawing N Financed by Grant Aid:

JAPAN INTERNATIONAL COOPERATION AGENCY (JICA)

Consultant:

JAPAN FOREST ENGINEERING CONSULTANTS (JFEC)

Drawing Title: SITE PLAN OF STRAW COVERING WORK IN MTh-1 Project:
THE AFFORESTATION PROJECT ON SANDY AREA
IN THE SOCIALIST REPUBLIC OF VIETNAM (APSA) D-415 MTh-1(1) MTh-1(9) Car Boad Plantation Casuarina Plantation MY AN COMMUNE