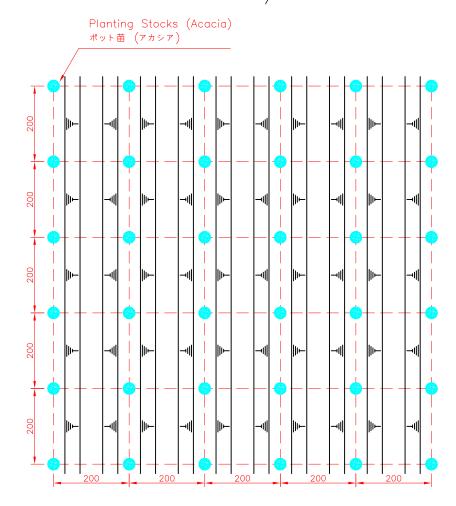

## Standard Drawing of Drainage Work

Standard Formation Drawing of Ridge Work SCALE: 1/100

Standard Section Drawing of Ridge Work SCALE: 1/20

Standard Section Drawing of Water Channel Work SCALE: 1/20

Standard Drawing of Sign Board SCALE: 1/100