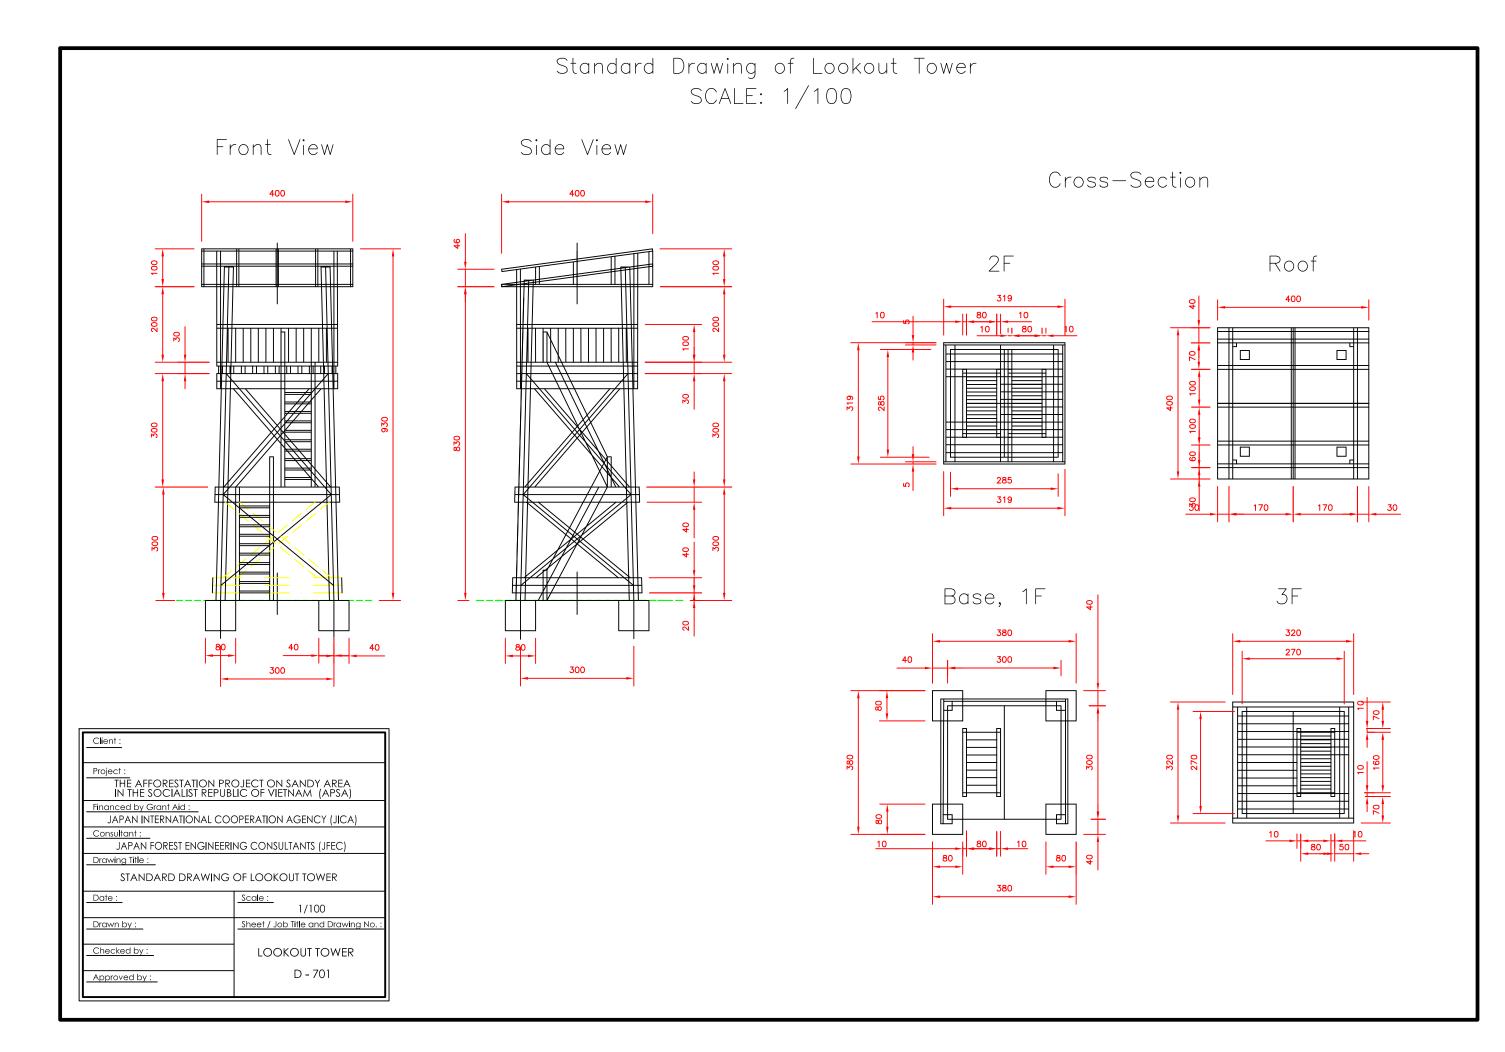

## Standard Drawing of Drainage Work

Standard Formation Drawing of Ridge Work SCALE: 1/100

Standard Section Drawing of Ridge Work SCALE: 1/20

Standard Section Drawing of Water Channel Work SCALE: 1/20

Standard Drawing of Sign Board SCALE: 1/100

Front View

## Side View

| Client:                                                                                        |                                    |
|------------------------------------------------------------------------------------------------|------------------------------------|
| Project :  THE AFFORESTATION PROJECT ON SANDY AREA IN THE SOCIALIST REPUBLIC OF VIETNAM (APSA) |                                    |
| Financed by Grant Aid :  JAPAN INTERNATIONAL COOPERATION AGENCY (JICA)                         |                                    |
| Consultant:  JAPAN FOREST ENGINEERING CONSULTANTS (JFEC)                                       |                                    |
|                                                                                                |                                    |
| Date :                                                                                         | <u>Scale:</u> 1/100                |
| Drawn by :                                                                                     | Sheet / Job Title and Drawing No.: |
| Checked by :                                                                                   | SIGN BOARD                         |
| Approved by :                                                                                  | D - 801                            |