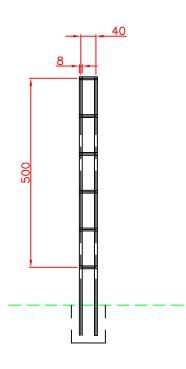

## Standard Drawing of Drainage Work

Standard Formation Drawing of Ridge Work SCALE: 1/100

Standard Section Drawing of Ridge Work SCALE: 1/20

Standard Section Drawing of Water Channel Work SCALE: 1/20

Standard Drawing of Sign Board SCALE: 1/100