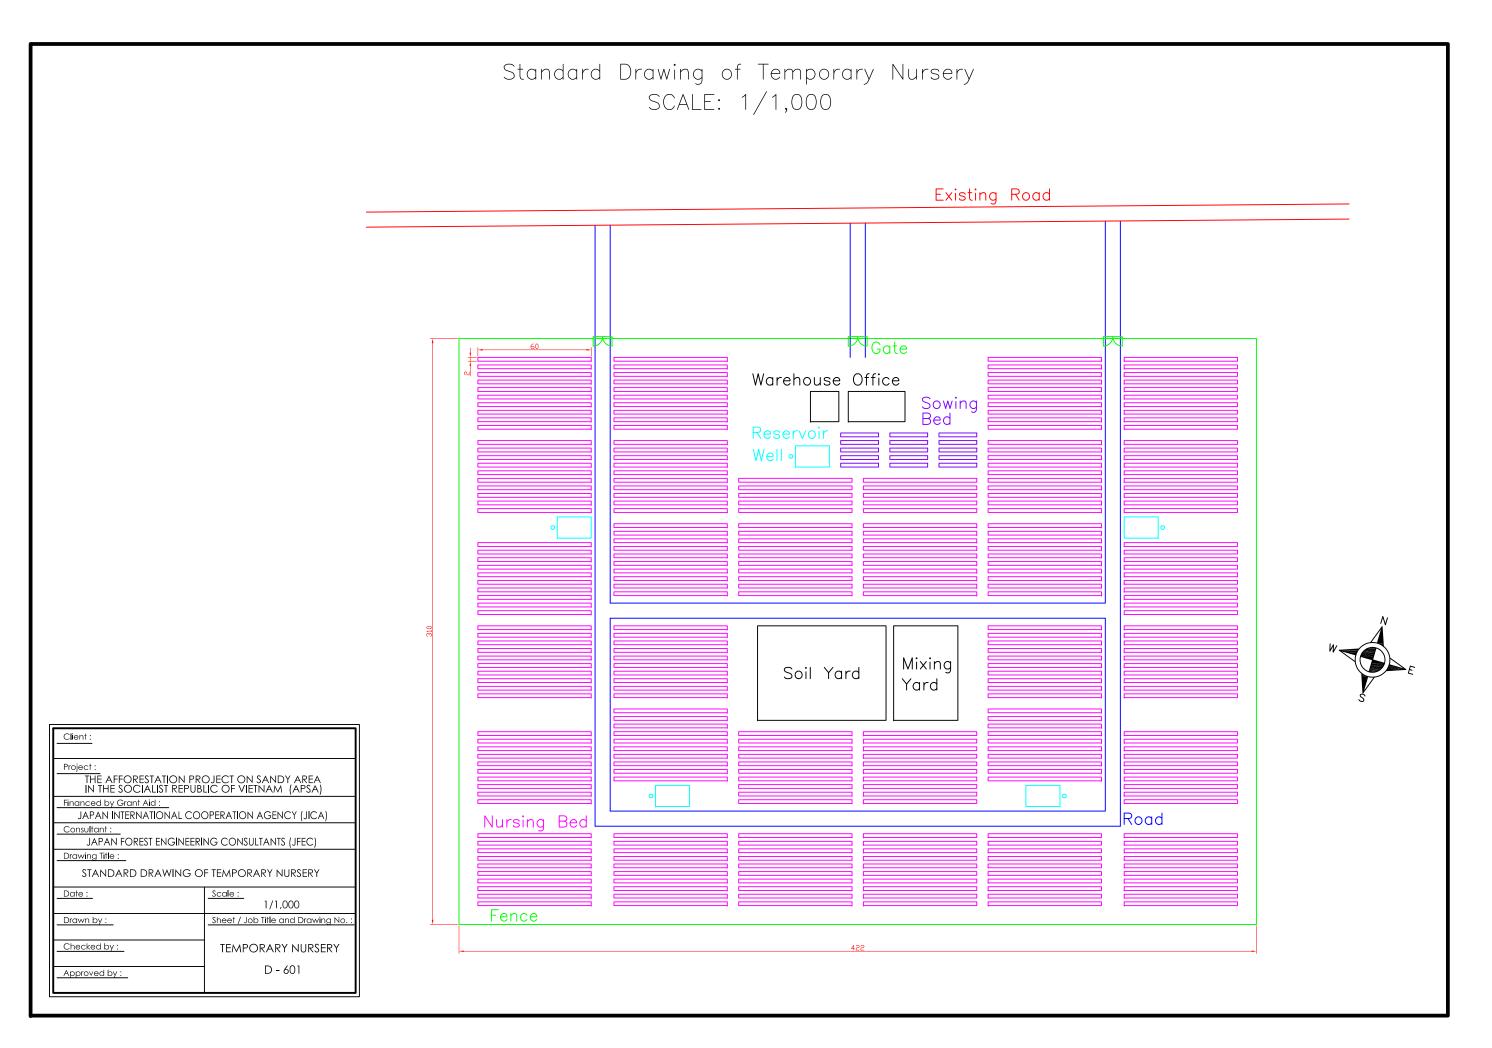

DINH PROVINCE SCALE: 1/33,333 MTh-1(8) Vinh Loi (2) MTh-1(7) MTh - 1(3)PHU CAT DISTRICT Casuarina Plantation MTh - 1(2)Hung Lac (2) PLANTING ANCILLARY WORKS MY THANH COMMUNE -Scale: 1 / 33,333
Sheet / Job Title and Drawing N Financed by Grant Aid:

JAPAN INTERNATIONAL COOPERATION AGENCY (JICA)

Consultant:

JAPAN FOREST ENGINEERING CONSULTANTS (JFEC)

Drawing Title: SITE PLAN OF STRAW COVERING WORK IN MTh-1 Project:
THE AFFORESTATION PROJECT ON SANDY AREA
IN THE SOCIALIST REPUBLIC OF VIETNAM (APSA) D-415 MTh-1(1) MTh-1(9) Car Boad Plantation Casuarina Plantation MY AN COMMUNE

## Standard Drawing of Drainage Work

Standard Formation Drawing of Ridge Work SCALE: 1/100



Standard Section Drawing of Ridge Work SCALE: 1/20



Standard Section Drawing of Water Channel Work SCALE: 1/20











Standard Drawing of Sign Board SCALE: 1/100

Front View



## Side View



| Client:                                                                                        |                                    |
|------------------------------------------------------------------------------------------------|------------------------------------|
| Project :  THE AFFORESTATION PROJECT ON SANDY AREA IN THE SOCIALIST REPUBLIC OF VIETNAM (APSA) |                                    |
| Financed by Grant Aid :  JAPAN INTERNATIONAL COOPERATION AGENCY (JICA)                         |                                    |
| Consultant:  JAPAN FOREST ENGINEERING CONSULTANTS (JFEC)                                       |                                    |
|