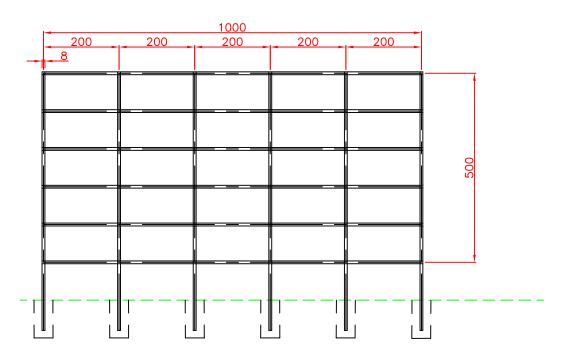

## Standard Drawing of Drainage Work

Standard Formation Drawing of Ridge Work SCALE: 1/100

Standard Section Drawing of Ridge Work SCALE: 1/20

Standard Section Drawing of Water Channel Work SCALE: 1/20

Standard Drawing of Sign Board SCALE: 1/100