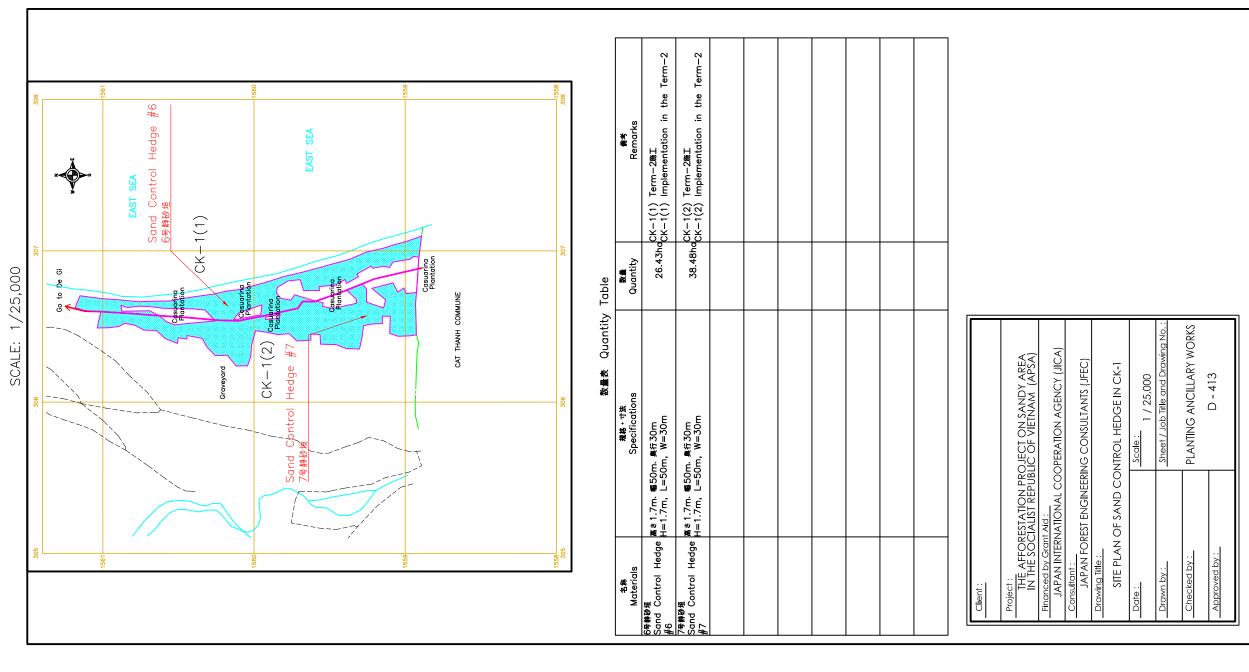

PERIMETER MAP PROJECT ON SANDY AREA IN VIETNAM (APSA PROJECT) PHU CAT DISTRICT — BINH DINH PROV FOR AFFORESTATION

BINH DINH PROVINCE CAT THANH COMMUNE

#8 Sand Control Hedge 8号静砂垣 Term-2 CT-1(1) Term-2施工 CT-1(1) Implementation in the CT—1(2) Term—3施工 CT—1(2) Implementation CT-1(1)CT - 1(4)Casuarina Plantation 82.48ha 179.46ha CAT HAI COMMUNE CT-1(3)数量 Quantity SCALE: 1/25,000 Table 数量表 Quantity Go to Cat CT-1(2)PLANTING ANCILLARY WORKS CAT KHANH COMMUNE NATIONAL COOPERATION AGENCY (JICA) 複格・小法 Specifications CL: THE AFFORESTATION PROJECT ON SANDY AREA IN THE SOCIALIST REPUBLIC OF VIETNAM (APSA) JAPAN FOREST ENGINEERING CONSULTANTS (JFEC) SITE PLAN OF SAND CONTROL HEDGE IN CT-1 89時砂垣 Sand Control Hedge 高さ1.7m、幅50m、奥行30m 第48 109時砂垣 Sand Control Hedge 高さ1.7m、幅50m、奥行30m 第10 Control Hedge 日1.7m、 幅50m、奥行30m 第10 Hedge 高さ1.7m、幅50m、奥行30m D-414 1 / 25,000 ob Title and Dra