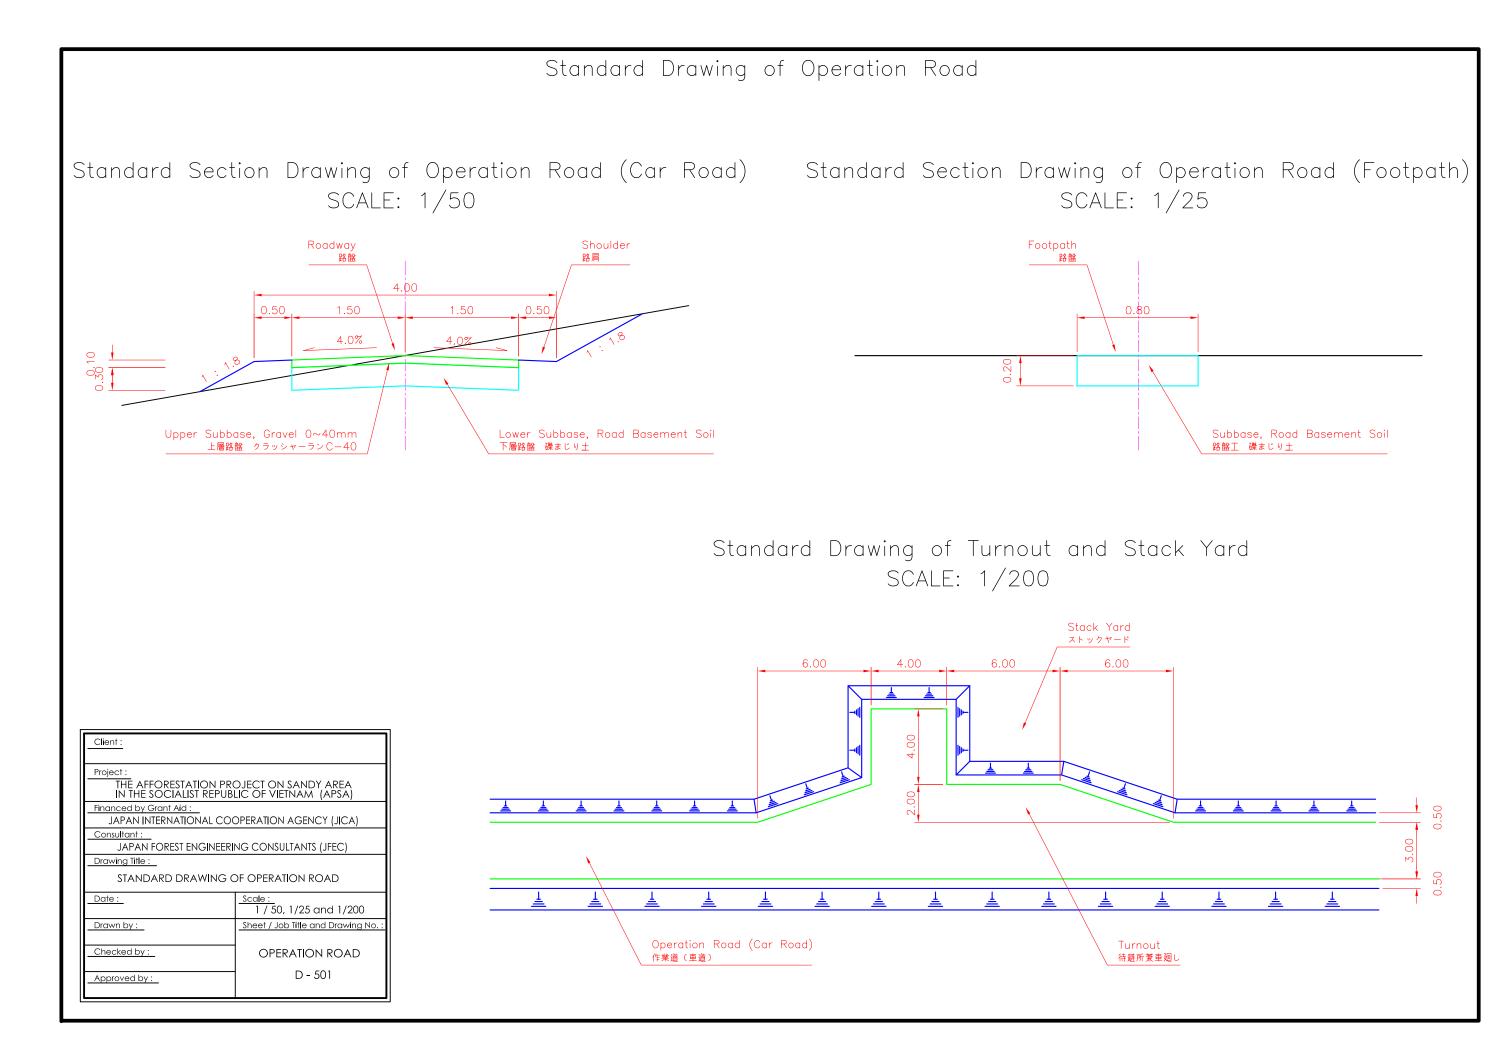

NH DINH PROVINCE SCALE: 1/33,333 MTh-1(8) Vinh Loi (2) MTh-1(7) MTh - 1(3)PHU CAT DISTRICT Casuarina Plantation MTh - 1(2)Hung Lac (2) PLANTING ANCILLARY WORKS MY THANH COMMUNE -Scale: 1 / 33,333
Sheet / Job Title and Drawing N Financed by Grant Aid:

JAPAN INTERNATIONAL COOPERATION AGENCY (JICA)

Consultant:

JAPAN FOREST ENGINEERING CONSULTANTS (JFEC)

Drawing Title: SITE PLAN OF STRAW COVERING WORK IN MTh-1 Project:
THE AFFORESTATION PROJECT ON SANDY AREA
IN THE SOCIALIST REPUBLIC OF VIETNAM (APSA) D-415 MTh-1(1) MTh-1(9) Car Boad Plantation Casuarina Plantation MY AN COMMUNE

## Standard Drawing of Drainage Work

Standard Formation Drawing of Ridge Work SCALE: 1/100



Standard Section Drawing of Ridge Work SCALE: 1/20



Standard Section Drawing of Water Channel Work SCALE: 1/20











Standard Drawing of Sign Board SCALE: 1/100

Front View



## Side View



| Client:                                                                                        |                                    |
|------------------------------------------------------------------------------------------------|------------------------------------|
| Project :  THE AFFORESTATION PROJECT ON SANDY AREA IN THE SOCIALIST REPUBLIC OF VIETNAM (APSA) |                                    |
| Financed by Grant Aid :  JAPAN INTERNATIONAL COOPERATION AGENCY (JICA)                         |                                    |
| Consultant:  JAPAN FOREST ENGINEERING CONSULTANTS (JFEC)                                       |                                    |
|