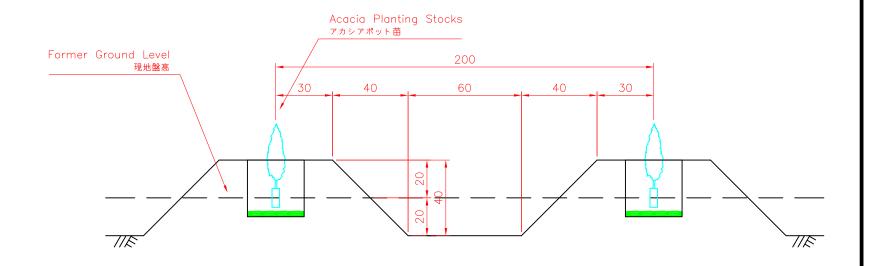

## Standard Drawing of Drainage Work

Standard Formation Drawing of Ridge Work SCALE: 1/100

Standard Section Drawing of Ridge Work SCALE: 1/20

Standard Section Drawing of Water Channel Work SCALE: 1/20

Standard Drawing of Sign Board SCALE: 1/100