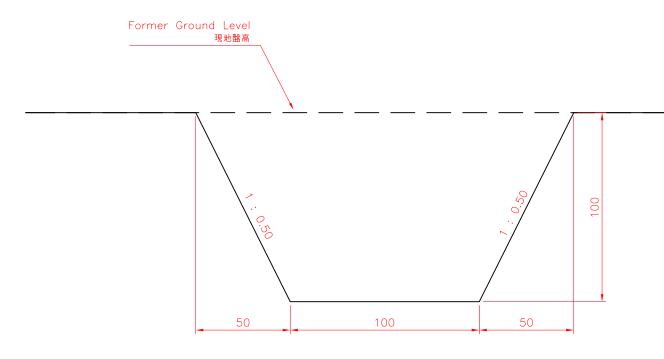

## Standard Drawing of Drainage Work

Standard Formation Drawing of Ridge Work SCALE: 1/100

Standard Section Drawing of Ridge Work SCALE: 1/20

Standard Section Drawing of Water Channel Work SCALE: 1/20

Standard Drawing of Sign Board SCALE: 1/100