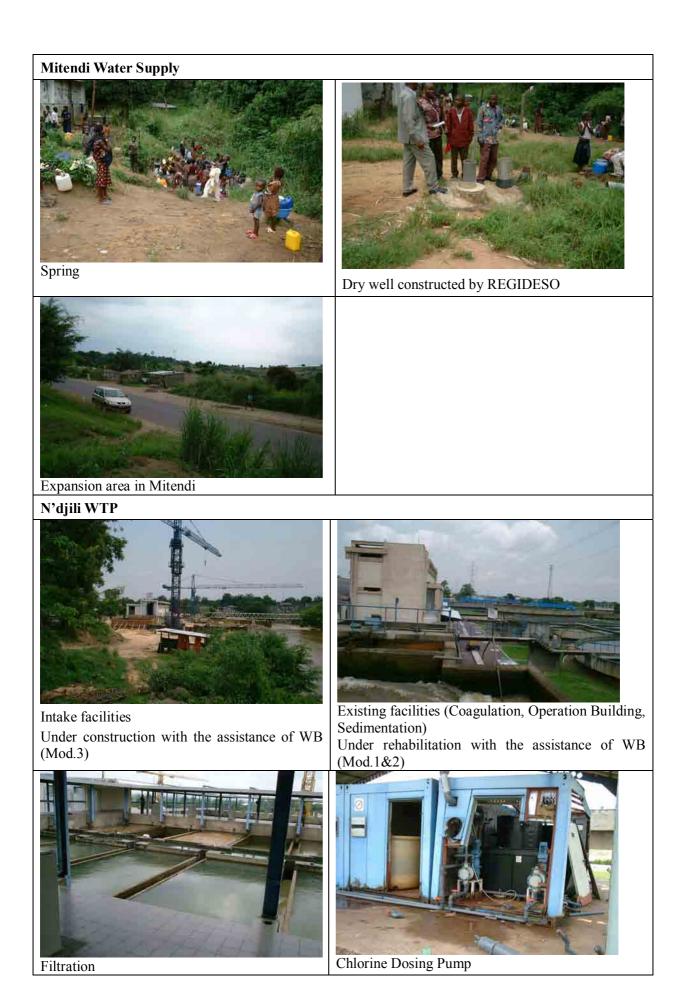

Drilling Site of RESIDESO at Maluku

Track Mount of Reverse Type Drilling Machine

Track Mount with Percussion Type Drilling Machine

Site of N'djili Mount to be constructed through the assistance of China

Intake Site