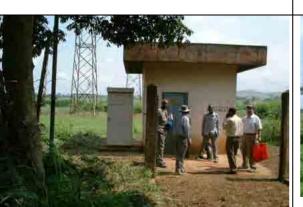

Well No.3: Collapsed in 2004

Well No.2: Dry up after 2 months Result of pumping test: 20m<sup>3</sup>/h Depth of drawdown: 67.8m

Reservoir  $(400m^3)$ 

Tap Stand constructed by REGIDESO

Communal Water Supply Pint at the Kusukusu River