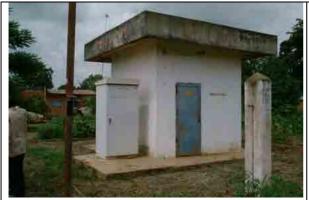

Well No.3: Collapsed in 2004

Well No.2: Dry up after 2 months Result of pumping test: 20m<sup>3</sup>/h Depth of drawdown: 67.8m

Reservoir  $(400m^3)$ 

Tap Stand constructed by REGIDESO

Communal Water Supply Pint at the Kusukusu River