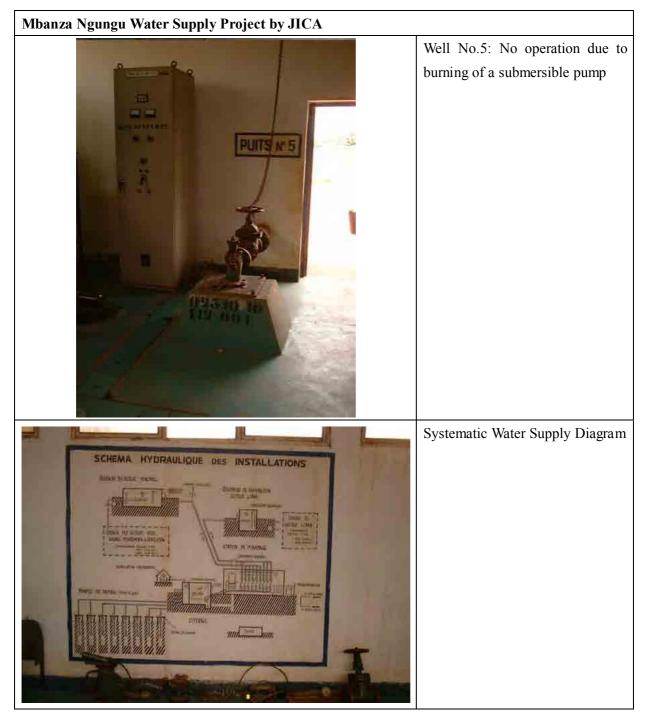

## Appendice 7.3.1 Etablissements et équipements actuels pour alimentation en eau

Well No.7: Dry up after 2 months

Well No.4: Dry up after 1 month

Well No.1: Dry up after 2 months Pumping test: 50m<sup>3</sup>/h