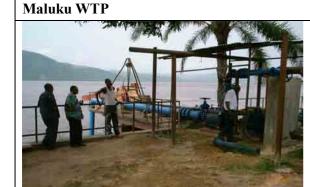

Drilling Site of RESIDESO at Maluku

Track Mount of Reverse Type Drilling Machine

Track Mount with Percussion Type Drilling Machine

Site of N'djili Mount to be constructed through the assistance of China

Intake Site