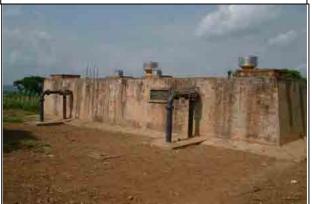

Well No.3: Collapsed in 2004

Well No.2: Dry up after 2 months Result of pumping test: 20m<sup>3</sup>/h Depth of drawdown: 67.8m

Reservoir  $(400m^3)$ 

Tap Stand constructed by REGIDESO

Communal Water Supply Pint at the Kusukusu River