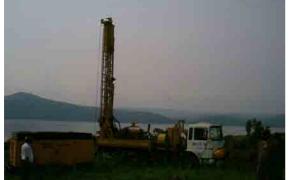

Drilling Site of RESIDESO at Maluku

Track Mount of Reverse Type Drilling Machine

Track Mount with Percussion Type Drilling Machine

Site of N'djili Mount to be constructed through the assistance of China

Intake Site