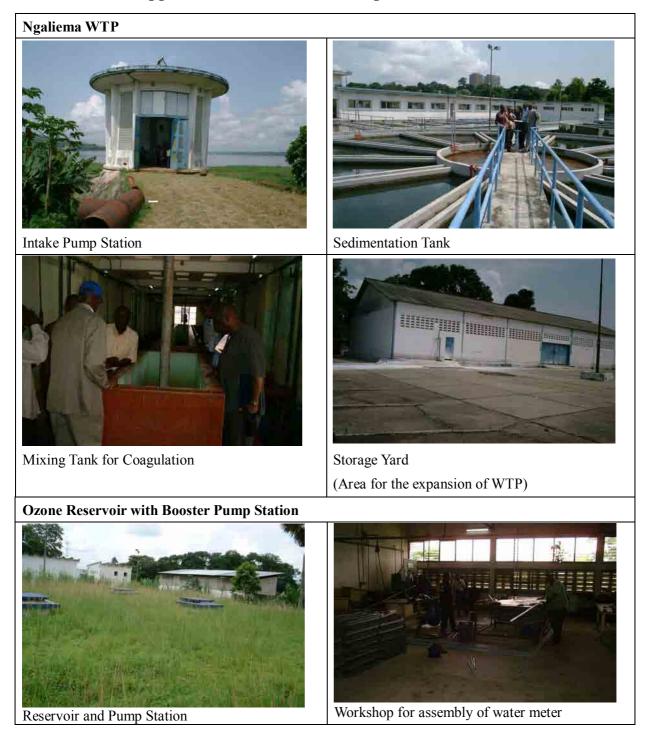

## Appendice 7.3.1 Etablissements et équipements actuels pour alimentation en eau

Well No.7: Dry up after 2 months

Well No.4: Dry up after 1 month

Well No.1: Dry up after 2 months Pumping test: 50m<sup>3</sup>/h

Well No.3: Collapsed in 2004

Well No.2: Dry up after 2 months Result of pumping test: 20m<sup>3</sup>/h Depth of drawdown: 67.8m

Reservoir  $(400m^3)$ 

Tap Stand constructed by REGIDESO

Communal Water Supply Pint at the Kusukusu River