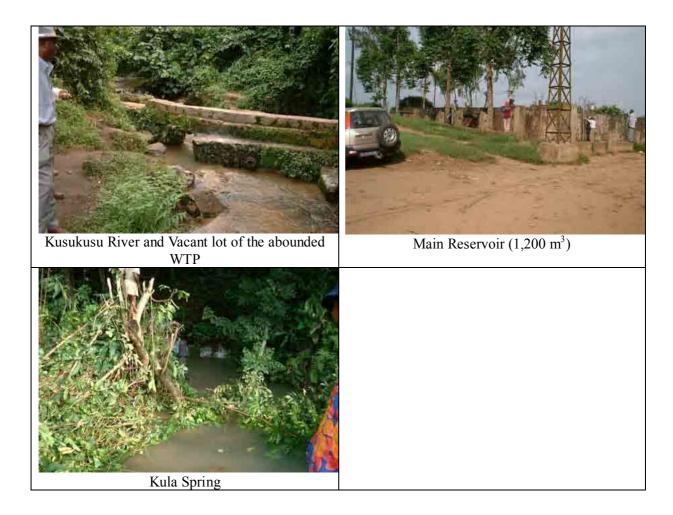

## Appendice 7.3.1 Etablissements et équipements actuels pour alimentation en eau

Well No.7: Dry up after 2 months

Well No.4: Dry up after 1 month

Well No.1: Dry up after 2 months Pumping test: 50m<sup>3</sup>/h

Well No.3: Collapsed in 2004

Well No.2: Dry up after 2 months Result of pumping test: 20m<sup>3</sup>/h Depth of drawdown: 67.8m

Reservoir  $(400m^3)$ 

Tap Stand constructed by REGIDESO

Communal Water Supply Pint at the Kusukusu River