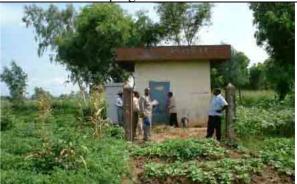

Well No.3: Collapsed in 2004

Well No.2: Dry up after 2 months Result of pumping test: 20m<sup>3</sup>/h Depth of drawdown: 67.8m

Reservoir  $(400m^3)$ 

Tap Stand constructed by REGIDESO

Communal Water Supply Pint at the Kusukusu River