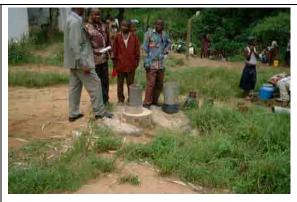

Reservoir (400m<sup>3</sup>)

Tap Stand constructed by REGIDESO

Communal Water Supply Pint at the Kusukusu River