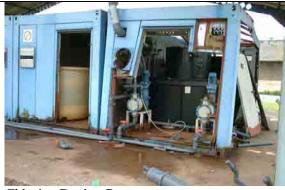

### **Ozone Reservoir with Booster Pump Station**

Reservoir and Pump Station

Workshop for assembly of water meter