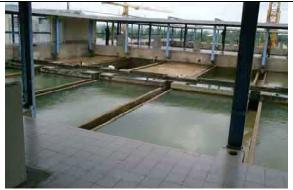

## Ngaliema WTP

**Intake Pump Station** 

Sedimentation Tank

Mixing Tank for Coagulation

Storage Yard
(Area for the expansion of WTP)