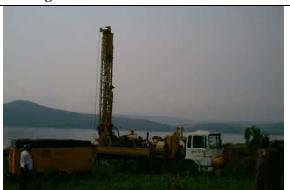

## **Drilling Site of RESIDESO at Maluku**

Track Mount of Reverse Type Drilling Machine

Track Mount with Percussion Type Drilling Machine