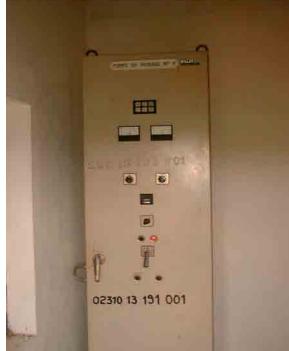

## Mbanza Ngungu Water Supply Project by JICA

Well No.5: No operation due to burning of a submersible pump

Systematic Water Supply Diagram

Well No.6: Operating Control panel

Well No.8: Operating Control panel