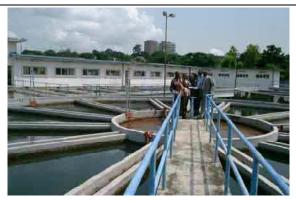

## Ngaliema WTP

**Intake Pump Station** 

Sedimentation Tank

Mixing Tank for Coagulation

Storage Yard
(Area for the expansion of WTP)