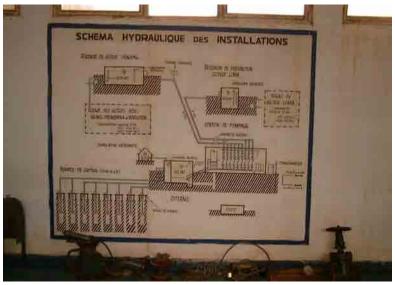

## Mbanza Ngungu Water Supply Project by JICA

Well No.5: No operation due to burning of a submersible pump

Systematic Water Supply Diagram

Well No.6: Operating Control panel

Well No.8: Operating Control panel