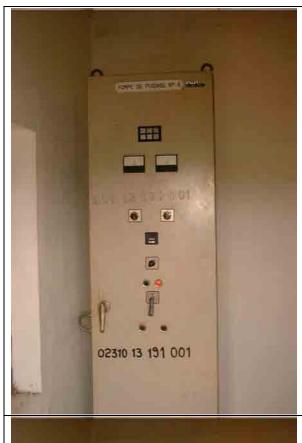

## Mbanza Ngungu Water Supply Project by JICA

Well No.5: No operation due to burning of a submersible pump

Systematic Water Supply Diagram

Well No.6: Operating Control panel

Well No.8: Operating Control panel