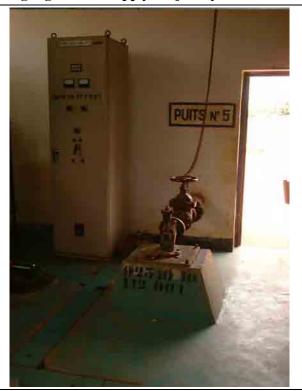

## Mbanza Ngungu Water Supply Project by JICA

Well No.5: No operation due to burning of a submersible pump

Systematic Water Supply Diagram

Well No.6: Operating Control panel

Well No.8: Operating Control panel