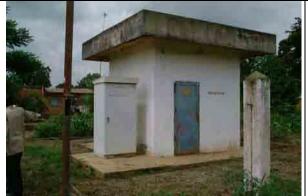

## Mbanza Ngungu Water Supply Project by JICA

Well No.5: No operation due to burning of a submersible pump

Systematic Water Supply Diagram

Well No.6: Operating Control panel

Well No.8: Operating Control panel