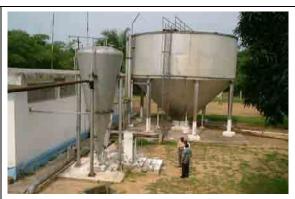

Reservoir (400m<sup>3</sup>)

Tap Stand constructed by REGIDESO

Communal Water Supply Pint at the Kusukusu River