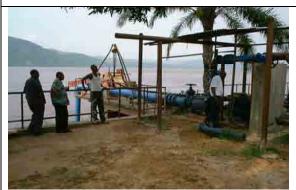

## **Kinkole Water Supply**

Two Boreholes Yield: 20 m³/h/borehole Only one borehole is operating

Area for construction of a new WTP on the Congo River