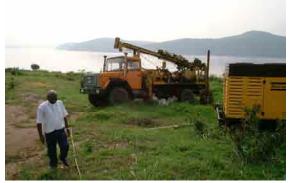

## **Drilling Site of RESIDESO at Maluku**

Track Mount of Reverse Type Drilling Machine

Track Mount with Percussion Type Drilling Machine