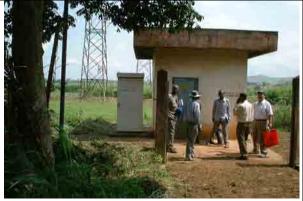

## Mbanza Ngungu Water Supply Project by JICA

Well No.5: No operation due to burning of a submersible pump

Systematic Water Supply Diagram

Well No.6: Operating Control panel

Well No.8: Operating Control panel