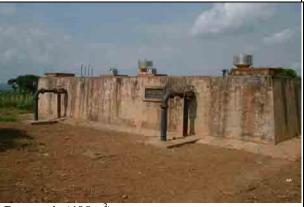

Reservoir (400m<sup>3</sup>)

Tap Stand constructed by REGIDESO

Communal Water Supply Pint at the Kusukusu River