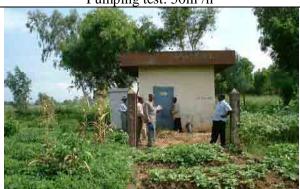

Well No.7: Dry up after 2 months

Well No.1: Dry up after 2 months Pumping test: 50m³/h

Well No.4: Dry up after 1 month

Well No.3: Collapsed in 2004

Well No.2: Dry up after 2 months Result of pumping test:  $20\text{m}^3/\text{h}$ Depth of drawdown: 67.8m