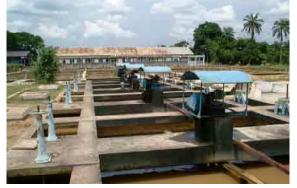

### N'djili WTP

Intake facilities
Under construction with the assistance of WB (Mod.3)

Existing facilities (Coagulation, Operation Building, Sedimentation)
Under rehabilitation with the assistance of WB (Mod.1&2)

Filtration

Chlorine Dosing Pump

Laboratory

Mixing Tank for chemicals