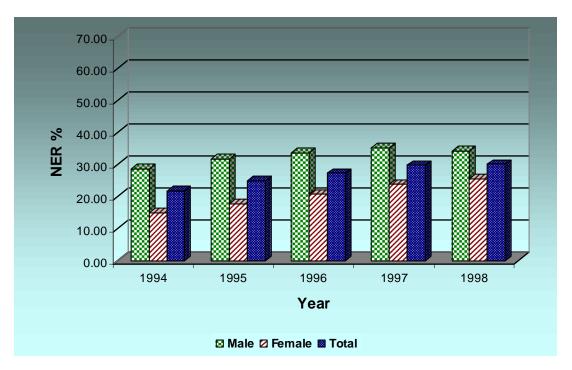

Figure 1-3: Oromia Region: Gross Enrollment Rate, First Cycle by Gender 1994 E. C to 1998 E.C

Figure 1-4: Oromia Region: Gross Enrollment Rate, Second Cycle by Gender 1994 E. C to 1998 E.C

Figure 1-5: Oromia Region: Gross Enrollment Rate, Total Primary (grades 1-8) by Gender 1994 E. C to 1998 E.C