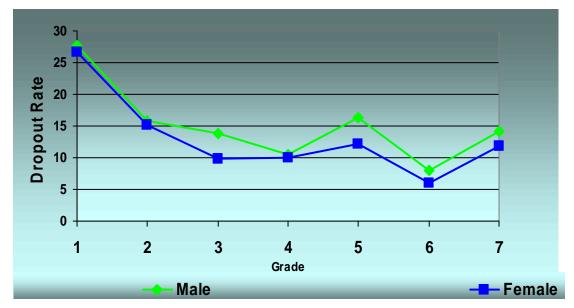

Table 1.4.5.1 presents the dropout rates by grade for the four year period 1994-1997 E.C. 1 Figure 1.4.5.1 presents the dropout rates by gender in a graphical form for grades 1 to 7 for 1997 C. 2 The following major observations can be made with regard to the trend and level of dropout rates in the Oromia Region:

Table 1-7: Oromia Region: Dropout Rates by Grade and Gender 1994 E.C to 1997 E.C

| Year | Grade1 Grade 2 |        | Grade 3 |        | Gra   | Grade 4 |       | de 5   | Grade 6 |        | Grade 7 |        |       |        |
|------|----------------|--------|---------|--------|-------|---------|-------|--------|---------|--------|---------|--------|-------|--------|
| rear | Male           | Female | Male    | Female | Male  | Female  | Male  | Female | Male    | Female | Male    | Female | Male  | Female |
| 1994 | 28.12          | 29.07  | 16.92   | 19.15  | 14.09 | 12.41   | 13.82 | 15.07  | 15.44   | 13.07  | 7.98    | 4.49   | 17.46 | 13.91  |
| 1995 | 27.39          | 27.01  | 17.93   | 17.41  | 16.52 | 14.77   | 15.95 | 14.88  | 18.66   | 14.32  | 11.37   | 5.37   | 19.79 | 16.96  |
| 1996 | 21.86          | 23.95  | 12.49   | 12.65  | 11.89 | 10.11   | 10.33 | 11.06  | 17.13   | 13.52  | 9.74    | 6.29   | 18.08 | 13.26  |
| 1997 | 27.60          | 26.60  | 15.80   | 15.20  | 13.80 | 9.80    | 10.50 | 10.00  | 16.40   | 12.20  | 8.00    | 6.00   | 14.20 | 11.90  |

- Dropout rates in all grades during the four year period of analysis have remained more or less steady in all grades without showing any tendency to decline. If at all, the tendency is one for slight increase in dropout rates.
- There are no observable, significant differences between the dropout rates for male and female students in the first cycle grades. In the second cycle grades, the dropout rates for female students are slightly less than that of the male students.

- During the four year period of analysis, Grade 1 dropout rates are the highest for all primary grades. On the average, more than a quarter of students who enroll in Grade 1 do not make it to Grade 2 every year. The highest Grade 1 dropout rates for male and female students were in 1994 E.C at 28.12% and 29.07% respectively. This declines to 21.86% and 23.95% respectively in 1996 E.C the lowest during the four year period. In 1997, the Grade 1 dropout rates for both male and female students once again increases to 27.6% and 26.6% respectively for male and female students. There are many reason why dropout rate in Grade 1 affects the education system very severely:
- There is enough evidence to show that Grade 1 is the most important obstacles for the students for progressing through the primary education system. If a student gets through Grade1, the chances of the student progressing through other grades are enhanced.