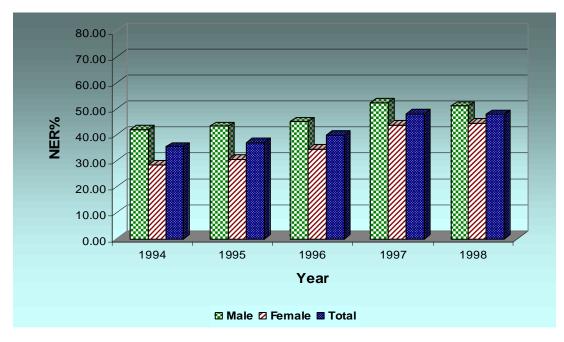

Figure 1-3: Oromia Region: Gross Enrollment Rate, First Cycle by Gender 1994 E. C to 1998 E.C

Figure 1-4: Oromia Region: Gross Enrollment Rate, Second Cycle by Gender 1994 E. C to 1998 E.C

Figure 1-5: Oromia Region: Gross Enrollment Rate, Total Primary (grades 1-8) by Gender 1994 E. C to 1998 E.C