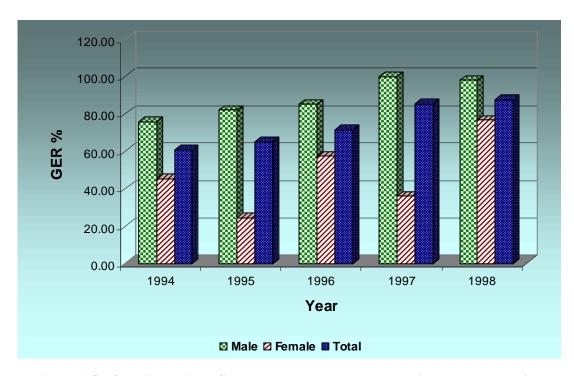

Table 1.4.3.2 below presents the gross enrollment rates (GER) for the five year period 1994 E.C to 1998 E.C by cycle and gender. The male and female gross enrollment rates increase from 102.83% and 67.29% respectively in 1994 to 118.45% and 102.34 % in 1998 E.C. The total GER for the first cycle increases from 85.22% to 110.46% during the same period.

Figures 1.4.3.1, 1.4.3.2, and 1.4.3.3 present the gross enrollment rates for the first cycle, second cycle and the whole primary grades for the five year period under analysis.

For the second cycle primary the GER for male and female students increase from 46.47% and 21.06% respectively to 72.44% and 44.34% respectively. The total GER for second cycle during the same five-year period increases from 33.91% to 58.52%.

For the total primary, grades 1-8, the GER for male and female students increase from 75.90% and 45.27% respectively to 98.03% and 76.63% respectively while the total GER increases from 60.75% to 85.35%.

The following major observations can be made from these trends in gross enrollment and gross enrollment rates:

The narrowing of gender gap in apparent intake rate taking place in Oromia Region during the five-year period under analysis, is reflected in the narrowing of gender gap in gross enrollment rates in first, second , total primary. Gender gap of 35.54% in favor of boys for the first cycle in 1994 E.C comes down to 16.11% in 1998 E.C. In the second cycle, the gender disparity shows a slight increase in favor of boys from 25.41% , gender disparity increases to 28.1%. For the total primary, the gender disparity declines from 30.63% to 21.4%. As the gender gap declines gradually in the intake into Grade 1, further declines in gender gap will occur in the first cycle, second cycle and total primary GERs in future years.

Table 1-4: Oromia Region: Gross Enrollment Rate by Cycle and Gender 1994 E.C to 1998 E.C

| Year  | Firs   | st Cycle (1 | -4)    | Seco  | nd Cycle ( | 5-8)  | Total (1-8) |        |       |  |
|-------|--------|-------------|--------|-------|------------|-------|-------------|--------|-------|--|
| 1 ear | Male   | Female      | Total  | Male  | Female     | Total | Male        | Female | Total |  |
| 1994  | 102.83 | 67.29       | 85.22  | 46.47 | 21.06      | 33.91 | 75.90       | 45.27  | 60.75 |  |
| 1995  | 101.91 | 69.94       | 86.06  | 55.82 | 26.57      | 41.36 | 81.90       | 24.59  | 65.13 |  |
| 1996  | 104.35 | 78.54       | 91.56  | 62.57 | 32.37      | 47.62 | 85.13       | 57.34  | 71.36 |  |
| 1997  | 122.01 | 100.49      | 111.34 | 68.63 | 38.63      | 53.78 | 99.67       | 35.97  | 85.35 |  |
| 1998  | 118.45 | 102.34      | 110.46 | 72.44 | 44.34      | 58.52 | 98.03       | 76.63  | 87.42 |  |