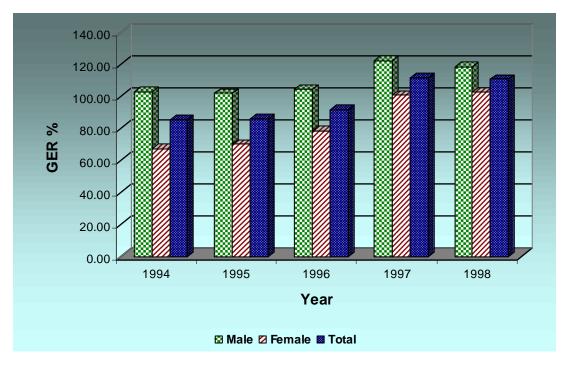

Table 1-4: Oromia Region: Gross Enrollment Rate by Cycle and Gender 1994 E.C to 1998 E.C

| Year  | Firs   | st Cycle (1 | -4)    | Seco  | nd Cycle ( | 5-8)  | Total (1-8) |        |       |  |
|-------|--------|-------------|--------|-------|------------|-------|-------------|--------|-------|--|
| 1 ear | Male   | Female      | Total  | Male  | Female     | Total | Male        | Female | Total |  |
| 1994  | 102.83 | 67.29       | 85.22  | 46.47 | 21.06      | 33.91 | 75.90       | 45.27  | 60.75 |  |
| 1995  | 101.91 | 69.94       | 86.06  | 55.82 | 26.57      | 41.36 | 81.90       | 24.59  | 65.13 |  |
| 1996  | 104.35 | 78.54       | 91.56  | 62.57 | 32.37      | 47.62 | 85.13       | 57.34  | 71.36 |  |
| 1997  | 122.01 | 100.49      | 111.34 | 68.63 | 38.63      | 53.78 | 99.67       | 35.97  | 85.35 |  |
| 1998  | 118.45 | 102.34      | 110.46 | 72.44 | 44.34      | 58.52 | 98.03       | 76.63  | 87.42 |  |

Figure 1-3: Oromia Region: Gross Enrollment Rate, First Cycle by Gender 1994 E. C to 1998 E.C

Figure 1-4: Oromia Region: Gross Enrollment Rate, Second Cycle by Gender 1994 E. C to 1998 E.C

Figure 1-5: Oromia Region: Gross Enrollment Rate, Total Primary (grades 1-8) by Gender 1994 E. C to 1998 E.C

Table 1.4.3.2 below presents the gross enrollment rates (GER) for the five year period 1994 E.C to 1998 E.C by cycle and gender. The male and female gross enrollment rates increase from 102.83% and 67.29% respectively in 1994 to 118.45% and 102.34 % in 1998 E.C. The total GER for the first cycle increases from 85.22% to 110.46% during the same period.

For the total primary, grades 1-8, the GER for male and female students increase from 75.90% and 45.27% respectively to 98.03% and 76.63% respectively while the total GER increases from 60.75% to 85.35%.