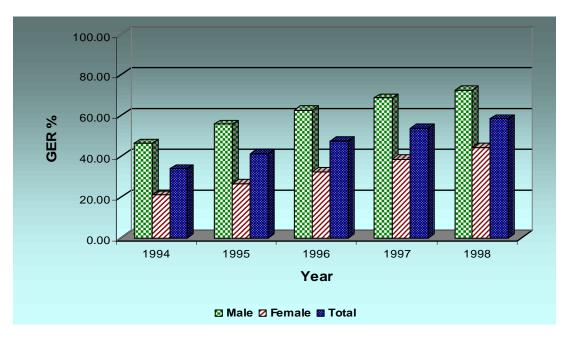

Table 1-4: Oromia Region: Gross Enrollment Rate by Cycle and Gender 1994 E.C to 1998 E.C

| Year  | Firs   | st Cycle (1 | -4)    | Seco  | nd Cycle ( | 5-8)  | Total (1-8) |        |       |  |
|-------|--------|-------------|--------|-------|------------|-------|-------------|--------|-------|--|
| 1 ear | Male   | Female      | Total  | Male  | Female     | Total | Male        | Female | Total |  |
| 1994  | 102.83 | 67.29       | 85.22  | 46.47 | 21.06      | 33.91 | 75.90       | 45.27  | 60.75 |  |
| 1995  | 101.91 | 69.94       | 86.06  | 55.82 | 26.57      | 41.36 | 81.90       | 24.59  | 65.13 |  |
| 1996  | 104.35 | 78.54       | 91.56  | 62.57 | 32.37      | 47.62 | 85.13       | 57.34  | 71.36 |  |
| 1997  | 122.01 | 100.49      | 111.34 | 68.63 | 38.63      | 53.78 | 99.67       | 35.97  | 85.35 |  |
| 1998  | 118.45 | 102.34      | 110.46 | 72.44 | 44.34      | 58.52 | 98.03       | 76.63  | 87.42 |  |

Figure 1-3: Oromia Region: Gross Enrollment Rate, First Cycle by Gender 1994 E. C to 1998 E.C

Figure 1-4: Oromia Region: Gross Enrollment Rate, Second Cycle by Gender 1994 E. C to 1998 E.C

Figure 1-5: Oromia Region: Gross Enrollment Rate, Total Primary (grades 1-8) by Gender 1994 E. C to 1998 E.C

Figures 1.4.3.1, 1.4.3.2, and 1.4.3.3 present the gross enrollment rates for the first cycle, second cycle and the whole primary grades for the five year period under analysis.

For the second cycle primary the GER for male and female students increase from 46.47% and 21.06% respectively to 72.44% and 44.34% respectively. The total GER for second cycle during the same five-year period increases from 33.91% to 58.52%.