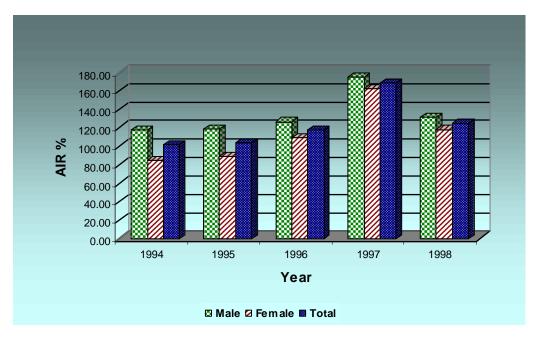

Table 1.4.1.1 below presents the apparent intake and apparent intake rate data for the Oromia Region for the five year period, 1994-1998 E.C. The apparent intake rate data for the five year period is also presented in graphical form in Figure 1.4.1.1

Table 1-1: Oromia Region: Apparent Intake Rate by Gender 1994 E. C. to 1998 E.C.

| Year  | A       | pparent Intal | ke        | Apparent Intake Rate |        |        |  |  |  |
|-------|---------|---------------|-----------|----------------------|--------|--------|--|--|--|
| 1 ear | Male    | Female        | Total     | Male                 | Female | Total  |  |  |  |
| 1994  | 387,984 | 276,526       | 664,510   | 118.00               | 85.00  | 102.00 |  |  |  |
| 1995  | 409,450 | 304,066       | 713,516   | 119.00               | 89.00  | 104.00 |  |  |  |
| 1996  | 464,447 | 394,541       | 858,988   | 126.70               | 109.00 | 117.90 |  |  |  |
| 1997  | 691,664 | 629,053       | 1,320,717 | 175.00               | 162.00 | 169.00 |  |  |  |
| 1998  | 546,174 | 482,308       | 1,032,806 | 131.40               | 118.07 | 125.30 |  |  |  |

Oromia Region primary education system's strong performance in increasing access to primary education is evident from the significant increases in apparent intake and apparent intake rates achieved during the five-year period. The apparent intake nearly doubles during the first four years of the period of analysis.

Figure 1-1: Oromia Region: Apparent Intake Rate by Gender 1994 E.C to 1998 E.C

Total apparent intake increases from 664,510 students in 1994 E.C to 1,320,717 in 1997. How ever, in 1998 E.C apparent intake declines to 1,032,806.

Similarly, total apparent intake rate increases from 102% in 1994 E.C to high of 169% in 1997 E.C and then declines to 125% in 1998 E.C.

The sudden spike in the apparent intake and apparent intake rate for 1997 E.C came about as a result of the region wide effort to set targets for each woreda for key indicators thorough a planning process to achieve UPE prior to the opening of the schools in 1997 E.C. This was followed by a coordinated, region-wide effort to mobilize the communities to bring as many of the out of school eligible children to start primary education as possible. In 1998 E.C, the apparent intake rate comes down to 125%.

It would have been difficult for the regional education system as a whole to maintain the apparent intake rate at or about the highest level of 169%. First, a large number of over aged out of school children, in easy to reach areas of the region would have been persuaded start their primary education in 1997 E.C. Maintaining apparent in take rate at or close to the level of 1997 E.C. would have required even stronger community mobilization efforts in 1998 E.C. This was not forthcoming.

The apparent intake rate has consistently remained above 100% during the past five years. This means that more and more over aged children who never had chance to start primary school are starting primary education. Given the very low performance in the net intake rates during the past years, the region will have to maintain apparent intake rates far above 100% for several years into the future to bring the backlog of over aged children into the school system.

Another positive trend that emerges from the analysis of the apparent intake rate is that of the narrowing of the gender gap in apparent intake rate. The gender gap in apparent intake rate stood at 33% in favor of boys 1994 E.C. This gender gap is more than halved to 13 % in 1998 E.C. The results of these favorable trends in reducing

gender disparity in intakes into Grade1 will result in reductions in gender disparities in subsequent grades in future years.

The only cause for concern is that the gender disparity remains constant at around 13% in 1997 and 1998 E.C. As the gender disparity declines, stronger and more innovative approaches will be required to bring girls from communities which are more difficult to reach and to persuade parents who are more reluctant to send their daughters to school.