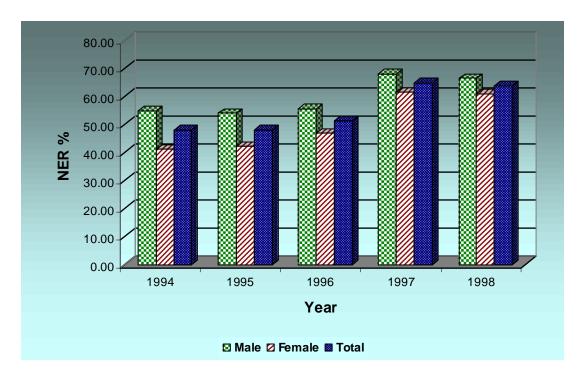

Figure 1-3: Oromia Region: Gross Enrollment Rate, First Cycle by Gender 1994 E. C to 1998 E.C

Figure 1-4: Oromia Region: Gross Enrollment Rate, Second Cycle by Gender 1994 E. C to 1998 E.C

Figure 1-5: Oromia Region: Gross Enrollment Rate, Total Primary (grades 1-8) by Gender 1994 E. C to 1998 E.C