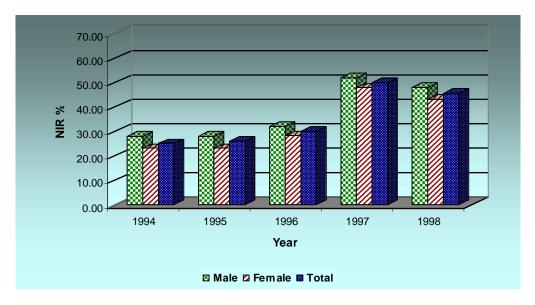

Table 1-2: Oromia Region: Net Intake Rate by Gender 1994 E.C to 1998 E.C

| Year  |         | Net Intake | !       | Ne    | et Intake Ra | ate   |
|-------|---------|------------|---------|-------|--------------|-------|
| 1 cai | Male    | Female     | Total   | Male  | Female       | Total |
| 1994  | 92,467  | 72,941     | 165,408 | 28.00 | 23.00        | 25.00 |
| 1995  | 97,501  | 78,090     | 177,591 | 28.00 | 23.00        | 26.00 |
| 1996  | 119,428 | 103,858    | 223,286 | 31.90 | 28.20        | 30.10 |
| 1997  | 205,346 | 185,629    | 390,975 | 52.00 | 47.80        | 49.90 |
| 1998  | 199,023 | 176,442    | 375,465 | 48.00 | 43.20        | 45.60 |

Table 1.4.2.1 presents net intake and net intake rate data for the five year period 1994 E.C to 1998 E.C Figure 1.4.2.1 presents apparent intake rate data in a graphical form for the same five-year period.

Only 165,408 seven year old children entered grade 1 in 1994 E.C. The net intake rate for that year was 25%. Just as in the case of the apparent intake rate, the net intake rate reaches the highest level during the five-year period of analysis in 1997. The net intake rate reached 49.90% with 390,975 boys and girls of 7 years of age entering grade 1 that year. Total net intake rate declines to 45.6% in 1998 E.C.

The strong increase in net intake rate in 1997 can be attributed, as in the case of the apparent intake rate discussed in the previous section, to region-wide effort to bring 7 year olds to school through setting clear targets for each woreda followed by community mobilization to achieve these targets. The fact that one year later both apparent intake and the net intake rates declined in 1998, when such mobilization efforts were lacking, shows that sustained efforts at clear target setting and appropriate mobilization will be required to move the regional education system towards the goals of achieving UPE.

The gender disparity as shown by percent difference between boys and girls is far lower in the case of net intake rate than that of the apparent intake rate. On the average, the percentage difference between boys and girls for net intake rate has remained at about 5% during the entire five year period of the analysis. The difference between boys and girls in apparent intake which was 35% in 1994 E.C still remains at 13% in 1998 E.C.