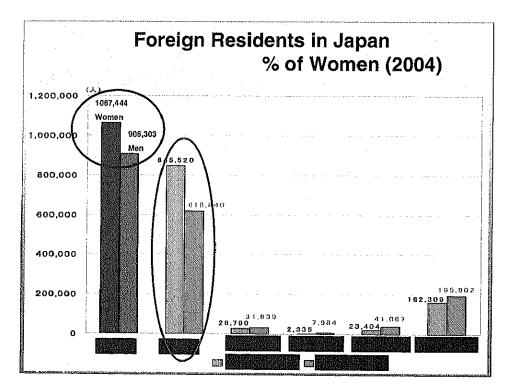

es established in accordance with this article shall, as appropriate, include cooperation with non-governmental organizations, other relevant organizations and other elements of civil society.
- 4. States Parties shall take or strengthen measures, including through bilateral or multilateral ocoperation, to alleviate the factors that make persons, especially women and children, vulnerable to trafficking, such as poverty, underdevelopment and lack of equal opportunity.
  - 5. States Parties shall adopt or strengthen legislative or other measures, such sectors educational, social or cultural measures, including mrough bilateral and multilateral cooperation, to discourage the demand that fosters all forms of exploitation of persons, especially women and children, that leads to frafficking.





|                        | सम्बद्धाः | in the last                                                                                                     | 1. A. |      | 1 I I I I I I I I I I I I I I I I I I I |        |      |
|------------------------|-----------|-----------------------------------------------------------------------------------------------------------------|-------------------------------------------|------|-----------------------------------------|--------|------|
| a ganda a sa sa sa     |           | STATE OF THE OWNER O |                                           |      |                                         | 112-21 |      |
|                        | 2001      | 20,02