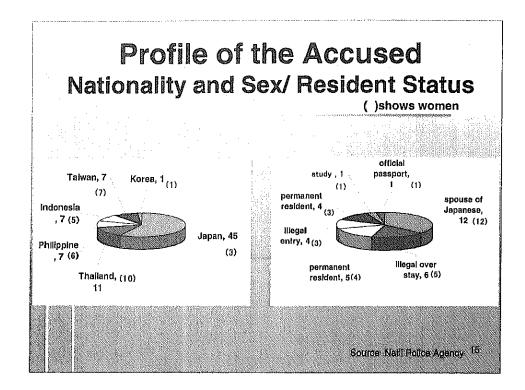

|                        | सम्बद्धाः | in the last                                                                                                     | 1. A. |      | 1 I I I I I I I I I I I I I I I I I I I |        |      |
|------------------------|-----------|-----------------------------------------------------------------------------------------------------------------|-------------------------------------------|------|-----------------------------------------|--------|------|
| a ganda a sa sa sa     |           | STATE OF THE OWNER O |                                           |      |                                         | 112-21 |      |
|                        | 2001      | 20,02                                                                                                           | 2003                                      | 2004 | 2005                                    | 2006   | Tota |
| rrested cases          | 64        | 44                                                                                                              | 51                                        | 79   | 81                                      | 72     | 391  |
| un ber person Arrested | 40        | 28                                                                                                              | 41                                        | 58   | 83                                      | 78     | 328  |
| Broker                 | 9         | 7                                                                                                               | 8                                         | 23   | 26                                      | 24     | 97   |
|                        |           |                                                                                                                 |                                           |      |                                         |        |      |
| otalvictin's           | 65        | 55                                                                                                              | 83                                        | 77   | 117                                     | 58     | 455  |
| Phillippine            | 12        | 2                                                                                                               | -                                         | 13   | 40                                      | 30     | 97   |
| Indonesia              | 4         |                                                                                                                 | - 3                                       | -    | 44                                      | 14     | 65   |
| Taiwan                 | 7         | 3                                                                                                               | 12                                        | 5    | 4                                       | 10     | - 41 |
| Thailand               | 39        | 40                                                                                                              | 21                                        | 48   | 21                                      | 3      | 172  |
| Korea                  | -         |                                                                                                                 |                                           | 3    | 1                                       | 1      | 5    |
| Rumania                | ÷         | _                                                                                                               | •                                         |      | 4                                       |        | 4    |
| Australia              | · -       | -                                                                                                               |                                           | ÷ .  | 1                                       |        | · .1 |
| Estonia                |           | -                                                                                                               | · · ·                                     | -    | 1                                       |        | 1    |
| Colombia               | 3         | 6                                                                                                               | 43                                        | 5    | 1                                       |        | 58   |
| Russia                 |           |                                                                                                                 | 1. 1 <b>.</b> 1                           | 2    | -                                       |        | 2    |
| Laos                   |           | · -                                                                                                             |                                           | l    |                                         |        | ì    |
|                        |           | 4                                                                                                               | 2 ·                                       |      |                                         |        | 6    |