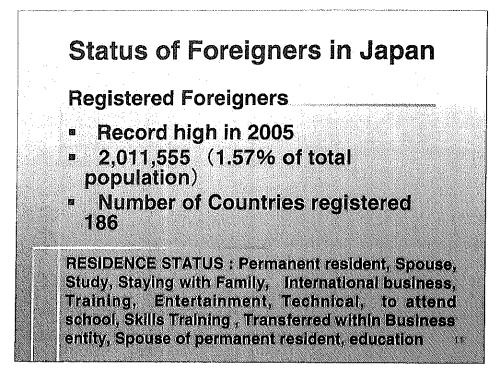

ures established in accordance with this article shall, as appropriate, include cooperation with non-governmental organizations, other relevant organizations and other elements of civil society.
- 4. States Parties shall take or strengthen measures, including through bilateral or multilateral ocoperation, to alleviate the factors that make persons, especially women and children, vulnerable to trafficking, such as poverty, underdevelopment and lack of equal opportunity.
  - 5. States Parties shall adopt or strengthen legislative or other measures, such sectors educational, social or cultural measures, including mrough bilateral and multilateral cooperation, to discourage the demand that fosters all forms of exploitation of persons, especially women and children, that leads to frafficking.





|                        | सम्बद्धाः | in the last                                                                                                     | 1. A. |      | 1 I I I I I I I I I I I I I I I I I I I |        |      |
|------------------------|-----------|-----------------------------------------------------------------------------------------------------------------|-------------------------------------------|------|-----------------------------------------|--------|------|
| a ganda a sa sa sa     |           | STATE OF THE OWNER O |                                           |      |                                         | 112-21 |      |
|                        | 2001      | 20,02