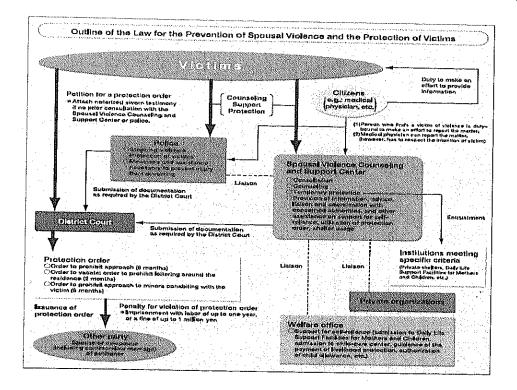

- (1) Establishing base to Prevent and eliminate violence against women
- (2) Prevention of Spousal violence and Promotion of protection of the victims
- (3) Promoting countermeasures against Sex crimes
- (4) Promoting countermeasures against Prostitution
- (5) Promoting countermeasures against Trafficking
- (6) Promoting Preventive measures against Sexual Harassment
- (7) Promoting Countermeasures against Stalker and other criminal activities