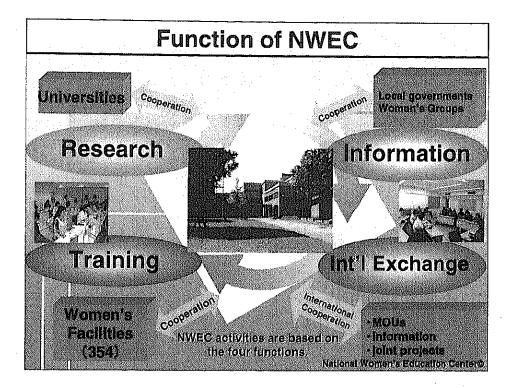

|  |  |















Seminar, JICA RAS

129

Trafficking in Persons in the GMS JICA Regional Seminar, March 2007

#### Research on Prevention, Education and Awareness Raising of Trafficking

- Gender Education and Training -

Bangkok, Thailand March 8, 2007

Miho Watanabe, Researcher National Women's Education Center of Japan

### Content

- 1. Introduction About NWEC
- 2. Trafficking in Japan Recent Trends
- 3. NWEC's Approach to Combating Trafficking
  - mannering
    - Prevention through Awareness
      - **Raising Programs and Training -**





National Women's Education Center

191



#### Trafficking as an Urgent Gender Violating Issue

- 2003.7. Recommendation from CEDAW
- 2004.4. Inter-Ministerial Liaison Committee (Task Force)
- 2004.12. National Action Plan on TIP
- - 2005.12 Second 5 year Plan for Gender Equality









- 1. States Parties shall establish comprehensive policies, programmes and other measures:
  - (a) To prevent and combat trafficking in persons; and
  - (b) To protect victims of trafficking in persons, especially women and children, from revictimization.
- States Parties shall endeavour to undertake measures such as research, information and mass media campaigns and social and economic initiatives to prevent and combat TIP.
- Policies, programmes and other measures established in accordance with this article shall, as appropriate, include coop