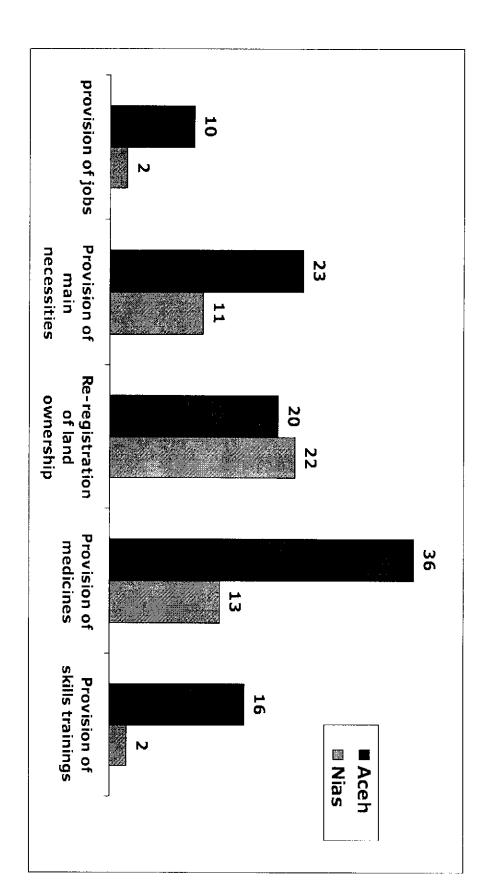

Acehnese and thepeople of Nias in general also feel that not much progress has been achieved by the government in reregistering land ownership, in helping find employment opportunities for tsunami victims, or in helping fishers, farmers, and cattle breeders who were victims of the tsunami so that they can once again work as they did before.

Acehnese and the people of Nias in general also do not see that much progress has been achieved by the BRR. In general Acehnese view the results of the BRR as unsatisfactory, also the speed at which it has worked, and the transparency of its activities.