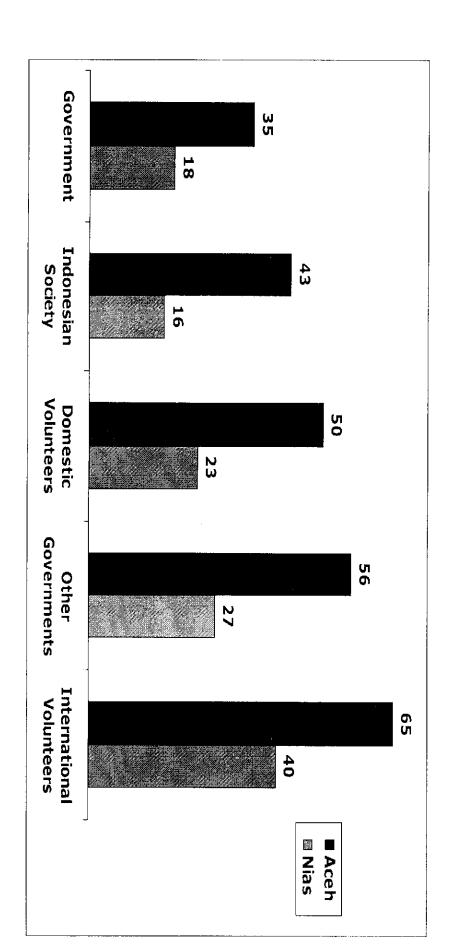

What is the implication of the citizens' evaluations, especially toward the feeling of nationality or Indonesianness of Acehnese and people from Nias?

Six months after the tsunami disaster (June 2005), in general the people of Aceh and Nias feel that they have not gotten enough assistance from the government. For the Acehnese, this feeling has not changed from the time that the tsunami occurred. In the space of a year, only 35% feel that they have gotten sufficient assistance from the central government.

On the other hand, Acehnese have felt that there has been enough aid from foreign volunteers, other governments, and domestic volunteers. But in the last six months, the number of people who feel that has tended to decline.

At the same time the evaluation of members of Indonesian society at the national level in general has been positive toward the progress that has been achieved by the government in the rehabilitation of Aceh. Moreover, this positive evaluation tends to keep going up. In June Indonesians nationally who observed that enough progress had been achieved by the government after the tsunami was at 60%. In December the figure rose to 74%. For Acehnse themselves only 24% in June and 27% in December 2005 thought that enough progress had been achieved. The people of Nias provided an even harsher judgment. In December Nias people who felt that there had been progress in post-tsunami rehabilitation was only 18%. So, there is a rather large gap between the positive evaluation of members of Indonesian society in general and the people of Aceh and Nias in how they view the