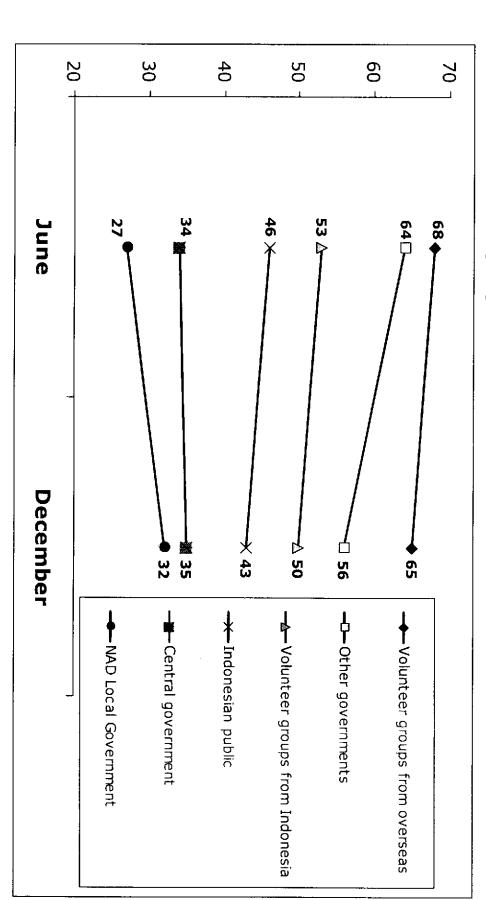

At the same time the evaluation of members of Indonesian society at the national level in general has been positive toward the progress that has been achieved by the government in the rehabilitation of Aceh. Moreover, this positive evaluation tends to keep going up. In June Indonesians nationally who observed that enough progress had been achieved by the government after the tsunami was at 60%. In December the figure rose to 74%. For Acehnse themselves only 24% in June and 27% in December 2005 thought that enough progress had been achieved. The people of Nias provided an even harsher judgment. In December Nias people who felt that there had been progress in post-tsunami rehabilitation was only 18%. So, there is a rather large gap between the positive evaluation of members of Indonesian society in general and the people of Aceh and Nias in how they view the