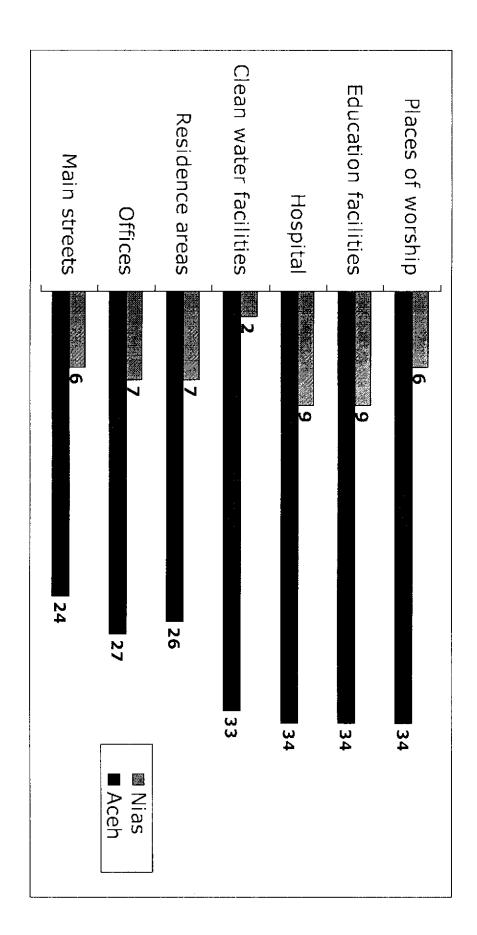

More specifically, Acehnese and people of Nias in general see and feel not much progress in the improvement of infrastructure destroyed by the tsunami (roads, government buildings, places of worship, schools, hospitals) and also in the improvement of the social and economic life of the victims of the tsunami.

Acehnese and the people of Nias in general also do not see that much progress has been achieved by the BRR. In general Acehnese view the results of the BRR as unsatisfactory, also the speed at which it has worked, and the transparency of its activities.

At the same time the evaluation of members of Indonesian society at the national level in general has been positive toward the progress that has been achieved by the government in the rehabilitation of Aceh. Moreover, this positive evaluation tends to keep going up. In June Indonesians nationally who observed that enough progress had been achieved by the government after the tsunami was at 60%. In December the figure rose to 74%. For Acehnse themselves only 24% in June and 27% in December 2005 thought that enough progress had been achieved. The people of Nias provided an even harsher judgment. In December Nias people who felt that there had been progress in post-tsunami rehabilitation was only 18%. So, there is a rather large gap between the positive evaluation of members of Indonesian society in general and the people of Aceh and Nias in how they view the