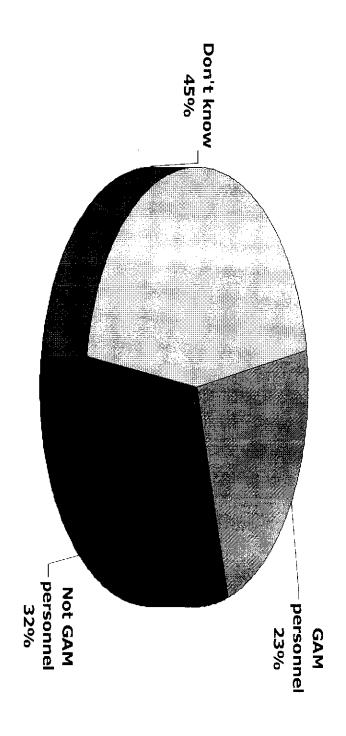

Acehnese who evaluated positively the rehabilitation of Aceh also tended to be more supportive of gubernatorial candidates not from GAM. Conversely, those who evaluated the rehabilitation negatively tended to be more supportive of candidates from GAM.

Acehnese who were proud to be Indonesians also tended to pick gubernatorial candidates from non-GAM figures, and vice-versa.

For that reason, the success or failure of the government in rebuilding Aceh after the tsunami will influence Acehnese public sentiment toward Indonesia. If it works well, it will strengthen the Indonesianness of Acehnese, and if it doesn't work so well it will weaken it. The tsunami disaster is truly a critical moment for the future of Aceh in the framework of NKRI.

For that reason, the rehabilitation of Aceh post-tsunami has further political implications. If the restoration goes well, in the perception of Acehnese themselves, it will mean that the tsunami will have been a blessing in disguise for the strengthening of the NKRI framework and the political tendency to give support to Acehnese who are not GAM figures.

The choice has become clear for the central government and for the non-GAM political elite. If the BRR fails, Aceh will disappear from the NKRI.