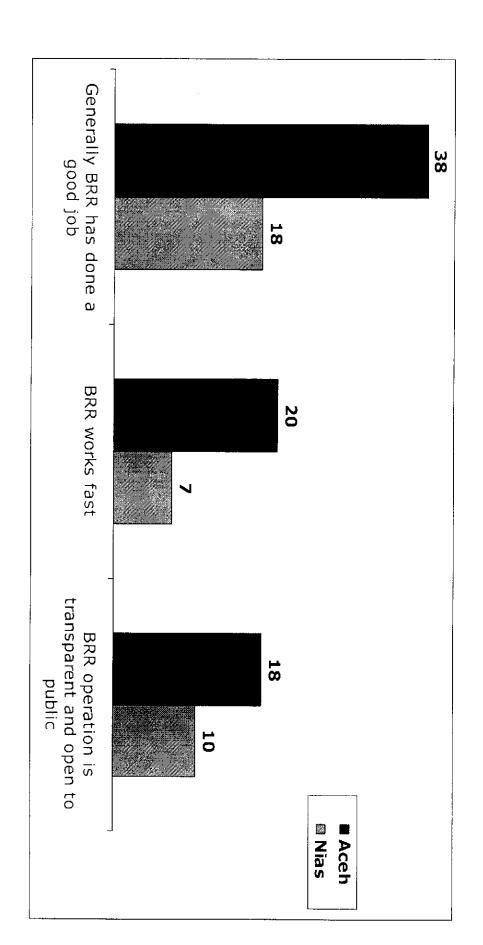

Acehnese and the people of Nias in general also do not see that much progress has been achieved by the BRR. In general Acehnese view the results of the BRR as unsatisfactory, also the speed at which it has worked, and the transparency of its activities.