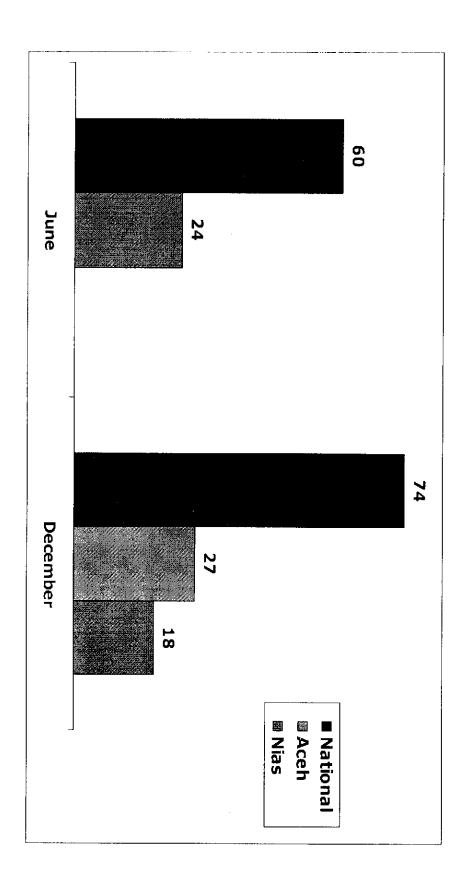

At the same time the evaluation of members of Indonesian society at the national level in general has been positive toward the progress that has been achieved by the government in the rehabilitation of Aceh. Moreover, this positive evaluation tends to keep going up. In June Indonesians nationally who observed that enough progress had been achieved by the government after the tsunami was at 60%. In December the figure rose to 74%. For Acehnse themselves only 24% in June and 27% in December 2005 thought that enough progress had been achieved. The people of Nias provided an even harsher judgment. In December Nias people who felt that there had been progress in post-tsunami rehabilitation was only 18%. So, there is a rather large gap between the positive evaluation of members of Indonesian society in general and the people of Aceh and Nias in how they view the