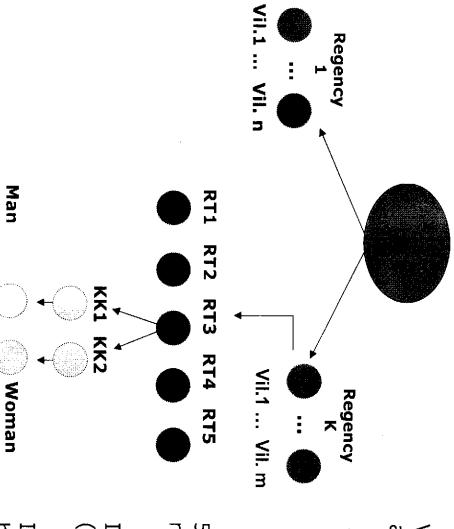

#### Field Researcher

| No | Area                                                  | Personnel                                                    |
|----|-------------------------------------------------------|--------------------------------------------------------------|
| 1  | Nanggroe Aceh Darussalam                              | Drs. Iskandar Zulkarnaen<br>Moh. Natsir<br>Hendra Budian, SH |
| 2  | North Sumatera                                        | Benny Hasibuan                                               |
| 3  | West Sumatera, Riau, Jambi                            | Drs. Edi Indrizal, MSc<br>Dedi Kurnia Putra                  |
| 4  | South Sumatera, Babel, Bengkulu                       | Maria Rachmatika<br>Arianto                                  |
| 5  | Lampung                                               | Rezi Sabata, Ssi                                             |
| 6  | Jakarta, Banten                                       | Burhanuddin<br>Ibnu Syihab                                   |
| 7  | West Java                                             | Andi Syafrani<br>Zezen Zainal Mutaqin                        |
| 8  | Jogjakarta, Central Java                              | Uthu Munjung<br>Bayu Yuananto                                |
| 9  | East Java                                             | Drs. Sunardi Purwaatmoko<br>Asmuni                           |
| 10 | Bali, NTB, NTT                                        | Apri Cahyono<br>Zulkifli<br>Petrus Yone Mone                 |
| 11 | West Kalimantan                                       | Joni Rudwin                                                  |
| 12 | East Kalimantan                                       | Drs. Andi Ade, MSc                                           |
| 13 | South Kalimantan, Central Kalimantan                  | Irma Suryani                                                 |
| 14 | North Sulawesi, Gorontalo                             | Setia Darma, ST                                              |
| 15 | Central Sulawesi                                      | Tommy Satrya Yulianto                                        |
| 16 | South Sulawesi, West Sulawesi, South<br>East Sulawesi | Herman                                                       |

|   | 17 | Maluku, Nort Maluku    | Moh. Barkah Pattimahu |
|---|----|------------------------|-----------------------|
| Γ | 18 | Papua, West Irian Jaya | Ridwan Susanto, SSi   |