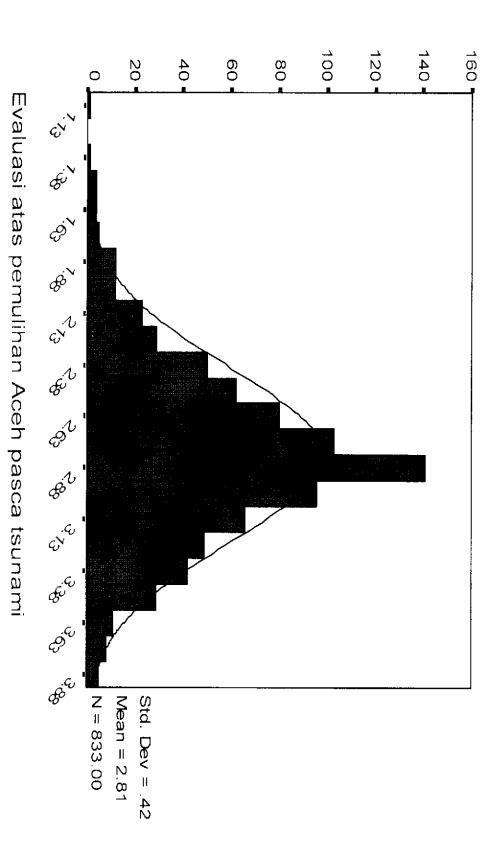

At the same time the evaluation of members of Indonesian society at the national level in general has been positive toward the progress that has been achieved by the government in the rehabilitation of Aceh. Moreover, this positive evaluation tends to keep going up. In June Indonesians nationally who observed that enough progress had been achieved by the government after the tsunami was at 60%. In December the figure rose to 74%. For Acehnse themselves only 24% in June and 27% in December 2005 thought that enough progress had been achieved. The people of Nias provided an even harsher judgment. In December Nias people who felt that there had been progress in post-tsunami rehabilitation was only 18%. So, there is a rather large gap between the positive evaluation of members of Indonesian society in general and the people of Aceh and Nias in how they view the