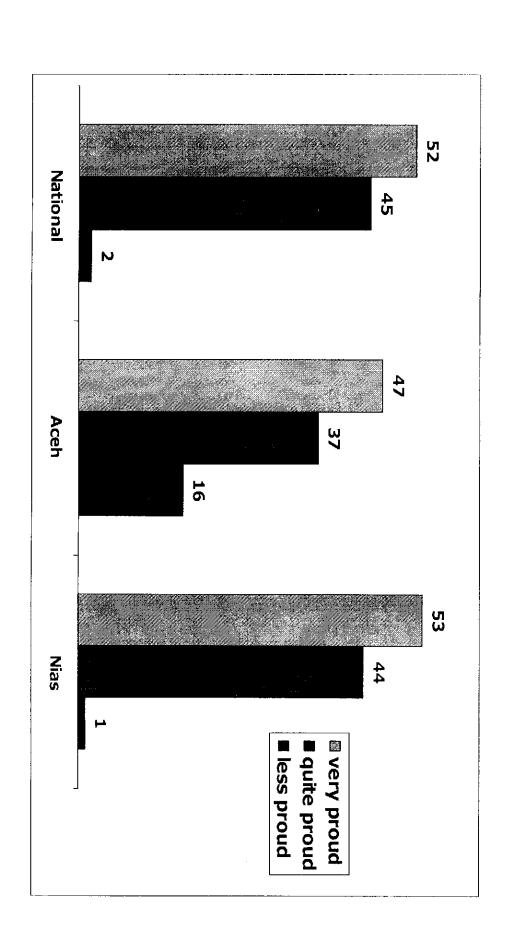

Acehnese who felt that they got enough assistance for rehabilitation, both from Indonesian society in general and from the government, tended to feel very proud that they are Indonesians. Conversely those who felt that they did not get enough assistance felt less proud or not proud to be Indonesians.