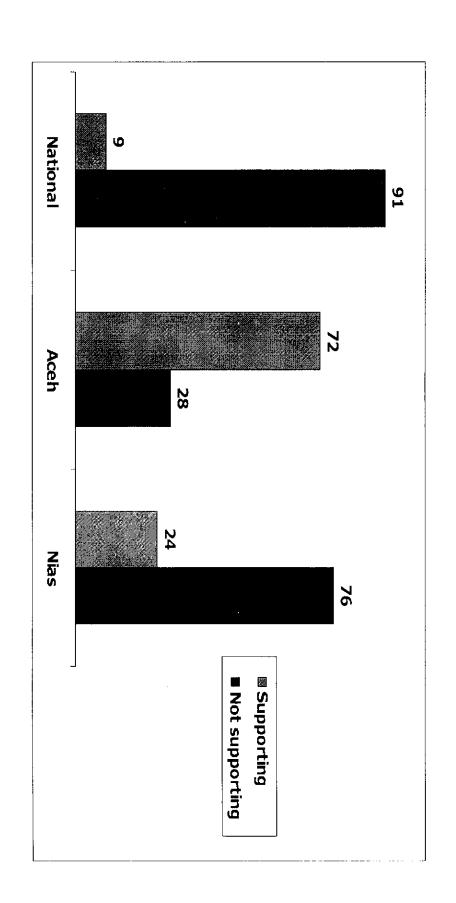

There is still doubt in Acehnese society that GAM really has decided not to fight any longer for the separation of Aceh from the NKRI. Only about half of the Acehnese (48%) are convinced that GAM will no longer fight to separate Aceh from NKRI. This doubt is more evident in areas that have been strongholds of GAM, where only four of ten Acehnese in those regions say that they are confident that the struggle of GAM to separate Aceh from the NKRI is now over.