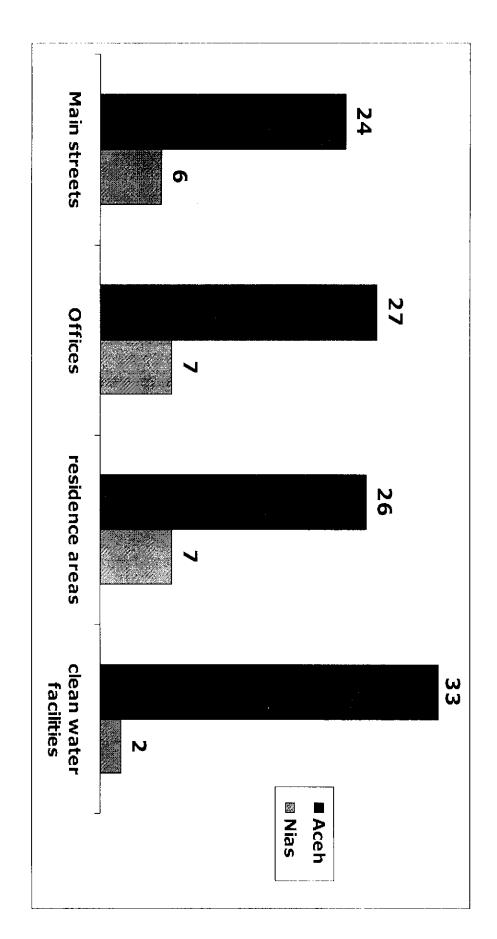

More specifically, Acehnese and people of Nias in general see and feel not much progress in the improvement of infrastructure destroyed by the tsunami (roads, government buildings, places of worship, schools, hospitals) and also in the improvement of the social and economic life of the victims of the tsunami.

Acehnese and the people of Nias in general also do not see that much progress has been achieved by the BRR. In general Acehnese view the results of the BRR as unsatisfactory, also the speed at which it has worked, and the transparency of its activities.

At the same time the evaluation of members of Indonesian society at the national level in general has been positive toward the progress that has been achieved by the government in the rehabilitation of Aceh. Moreover, this positive evaluation tends to keep going up. In June Indonesians nationally who observed that enough progress had been achieved by the government after the tsunami was at 60%. In December the figure rose to 74%. For Acehnse themselves only 24% in June and 27% in December 2005 thought that enough progress had been achieved. The people of Nias provided an even harsher judgment. In December Nias people who felt that there had been progress in post-tsunami rehabilitation was only 18%. So, there is a rather large gap between the positive evaluation of members of Indonesian society in general and the people of Aceh and Nias in how they view the