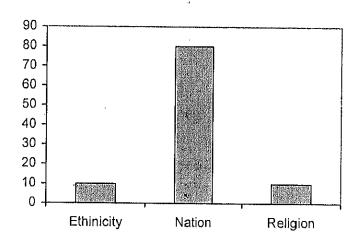

The following parameters also indicate similar loyalty structures. When asked: "How proud are you to be Indonesian?" The majority, 96.2%, responded that they felt very proud, or proud. If measured by the number of respondents who were prepared to go to war for the totality of Indonesia, loyalty toward Indonesia was also significantly high. In response to the following question: "None of us wish for war between our country and another. But hypothetically, if we were forced to war with another country, would you be prepared to go to war to defend the united Republic of Indonesia against the threat of another country?" The majority of respondents, 85%, stated that they were prepared to go to war (Graph 3.4).

Although there are separatist movements in Aceh and Papua, and there have been ethnic and religious conflicts in previous years, the majority of the Indonesian society still supports Indonesia as a political community. Indonesia's identity and loyalty is not limited to a particular ethnic or religious group. Indonesia's identity and loyalty is equally strong for citizens of all religious, ethnic, and regional groups. The national identity of Indonesia has been consistently accepted throughout Indonesia.

Graph 2.4.

Two support indicators for Indonesia as a political community 2004 (%)

1 = Proud to be Indonesian; 2 = Prepared to go to war to protect Indonesia

How does the Indonesian society's commitment to the nation-state compare to other nations?<sup>2</sup> Based on a similar scale, on average the Indonesian society was ahead of most other democratic nations in the 1990s (about 68%).<sup>3</sup> The level of loyalty toward nation-state was one the same level as societies from Turkey (93%), Sweden (85%), the Philippines (83%), and Peru (86%), Indonesian loyalty to nation-state was also higher than other nations such as the United States of America (76%), Finland (78%), South Africa (69%), Brazil (64%), Russia' (62%), Spain (58%), and well ahead of West Germany (36%), and Japan (18%) (Table 3.1). The last two countries were considered to be low in levels of citizen loyalty to the nation-state. This was assumed to be related to the negative experiences these countries experienced in the Second World War.