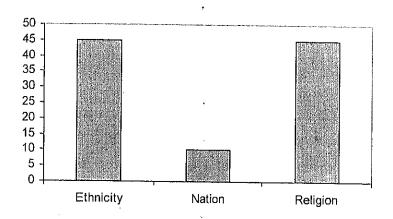

In order to see the structure of our citizens' loyalty toward Indonesia as a nation-state, we asked the following question: "We all live in what is known as the Indonesian nation. People interpret "INDONESIA" differently. What is the first thing that comes into your mind when asked what is "INDONESIA"?

Graph 2.3.

The positive and negative perception on Indonesia by ethnic group (%)

<sup>&</sup>lt;sup>1</sup> This survey was conducted by the Lembaga Survei Indonesia on the 14-17 July 2004. Refer to attachments 1 and 2 to obtain survey methods and the demographic profiles of respondents.

This question allows for a diverse range of responses. Generally, the responses held positive connotations that were matched with the convictions often given by the elite and founders of this nation. Few responses held negative connotations, which indicate there is no cognitive orientation facing Indonesia as expressed by the words "don't understand", "don't know", etc.