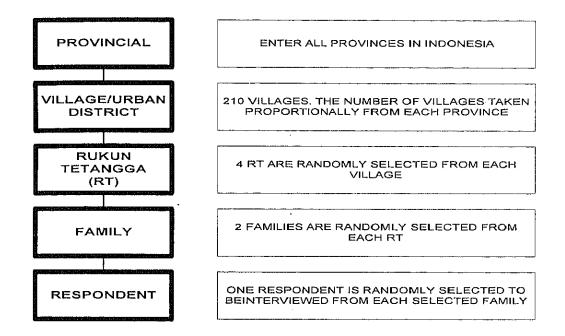

#### 1.5. METHODOLOGY

The sample collection technique uses the method of multistage random sampling. Multistage random sampling is based on the collective of stratified random sampling and cluster random sampling. Stratification is necessary in order to reflect the heterogeneity of the Indonesian population in the sample. Stratification is grouped with cluster sampling to be most cost effective.

Figure 1.1: Sample Collection Method

#### 1.5.1 DETERMINING THE PRIMARY SAMPLING UNIT (PSU)

The village is the Primary Sampling Unit (PSU) for this survey. The method used to determine the list of villages is through the pre-organized sample framework, which lists all of the villages throughout Indonesia. The sample framework is based on Central Bureau of Statistics (BPS) data from 2000.

The villages, organized by province and region (rural-urban), are randomly selected through systematic random sampling, and are widely dispersed throughout Indonesia. This pattern is in accordance to the BPS list of villages.

#### 1.5.2. SAMPLE TOTAL

The number of PSU (village/urban district) in this survey was 150 villages/urban districts. In each selected village/urban district, all *Rukun Tetangga* (RT—the smallest neighborhood unit) were listed, and then four RT were randomly selected. In each selected RT, all the households were then listed, from which two

Final Report of Additional Survey \_\_\_\_\_\_\_6

households were selected at random. In each selected household, household members with voting rights, namely those 17 years of age or more or married were listed.

Figure 1.2: Steps to Sample Collection