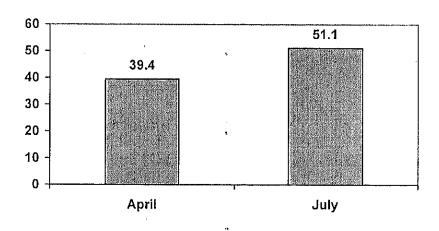

#### 2. 3.3 Evaluation of democratic practices

In the contexts of research programs about democratic consolidation, democratic practices are measured by evaluating how satisfied a democratic society is with the democratic practices in their country (Fuchs, Guidorossi, and Svensson, 1995; Norris, 1999). In this study, several measurements have been considered to look at democratic practices: satisfaction with the current democratic practices, and an evaluation of how democratic our country is. The following graph indicates that a section of society that feels satisfied or very satisfied with the current democratic practices is similar to the section of society that feel unsatisfied. Nevertheless, in the final two LSI surveys, after the Legislative Elections, and the first round of the Presidential Elections, there was an increase in the society's satisfaction toward the democratic practices in this country.