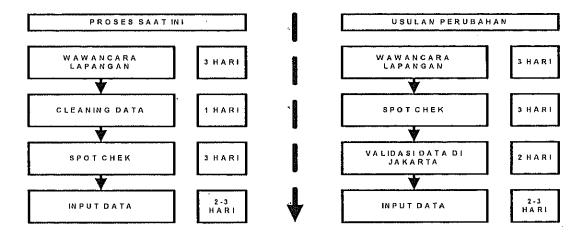

#### 1.5.2. SAMPLE TOTAL

The number of PSU (village/urban district) in this survey was 150 villages/urban districts. In each selected village/urban district, all *Rukun Tetangga* (RT—the smallest neighborhood unit) were listed, and then four RT were randomly selected. In each selected RT, all the households were then listed, from which two

Final Report of Additional Survey \_\_\_\_\_\_\_6

households were selected at random. In each selected household, household members with voting rights, namely those 17 years of age or more or married were listed.

Figure 1.2: Steps to Sample Collection