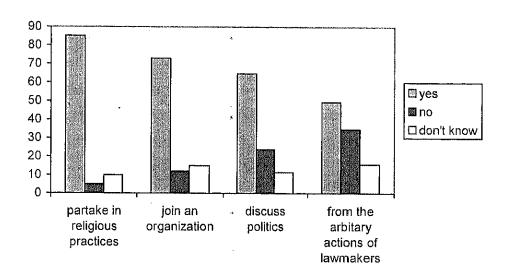

Graph 2.8. Satisfied/very satisfied with the current path to democracy

Graph 2.9.

How democratic is our country now? (%)

Graph 2.10.
Society feels free to.... (%)

Our democratic practices are even higher from the perspective of civil liberties, such as freedom to practice individual religious beliefs, free to be part of any organization, freedom to discuss politics, and free from the arbitrary action of lawmakers. Over 80% of our citizens felt that was no longer any fear for members of the community to practice their religious beliefs, about 75% of the Indonesian society felt that there is no longer any fear to join any form of organization, about 68% felt that our society is now free to discuss politics, and about 53% felt free from the arbitrary action of lawmakers. This provides proof and a public evaluation of the condition of the civil liberties this year. Of course, this is not yet of an excellent standard, especially in relation to the public feeling free from the arbitrary action of lawmakers. Meanwhile other aspects need to elaborated more, for example, feeling free to discuss politics, oppose actions against the majority group, establish organizations or political parties that are not appreciated by the majority, and many more.<sup>5</sup>