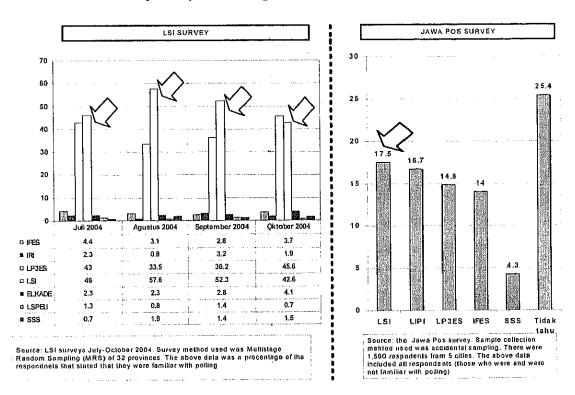

The problem was that there was no mechanism which could determine whether a political machine was operating to its full capacity or whether the voters would be submissive to their favored political party's directives. This was portrayed through LSI's national survey results from 23-25 August 2004, conducted a short time after the National Coalition had officially been declared. The results of LSI's August survey showed that support from the SBY-Kalla team (61.1%), was still ahead of the Megawati-Hasyim team (30.3%).

Table 2.1: Support for the Presidential Candidates (August 2004)

The survey results were a big surprise, because it indicated the limitations of the political machine. Table 2.2 indicates that the PDIP constituent were solidly behind the Megawati-Hasyim team. As many as 80.6% of the PDIP constituent stated that they would vote for Megawati-Hasyim, 14.3% would vote for SBY-JK, and the remainder responded did not know/no response/confidential.