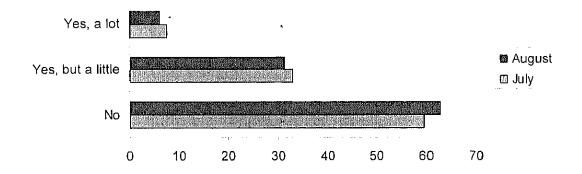

Graph 2.8. Satisfied/very satisfied with the current path to democracy

Graph 2.9.

How democratic is our country now? (%)

Graph 2.10.
Society feels free to.... (%)

Our democratic practices are even higher from the perspective of civil liberties, such as freedom to practice individual religious beliefs, free to be part of any organization, freedom to discuss politics, and free from the arbitrary action of lawmakers. Over 80% of our citizens felt that was no longer any fear for members of the community to practice their religious beliefs, about 75% of the Indonesian society felt that there is no longer any fear to join any form of organization, about 68% felt that our society is now free to discuss politics, and about 53% felt free from the arbitrary action of lawmakers. This provides proof and a public evaluation of the condition of the civil liberties this year. Of course, this is not yet of an excellent standard, especially in relation to the public feeling free from the arbitrary action of lawmakers. Meanwhile other aspects need to elaborated more, for example, feeling free to discuss politics, oppose actions against the majority group, establish organizations or political parties that are not appreciated by the majority, and many more.<sup>5</sup>