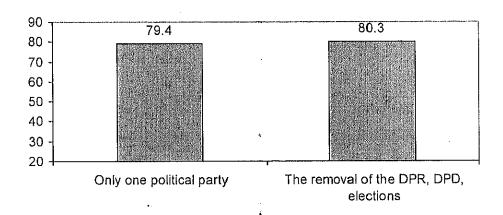

The majority of Indonesian citizens also positively perceived the aspect of democratic contestation. The Indonesian public does not agree with the possibility of one political party representing their interests (Graph 2.5). They also do not agree with if the DPR, and DPD elections, as democratic institutions, were not freely held in national politics. A democracy cannot operate if one political party monopolizes the political stage and if the elections were not free and fair. These are the principles of democratic contestation. Furthermore, the majority of the Indonesian public also considers that freedom to criticize the government is also an important feature of a democracy.