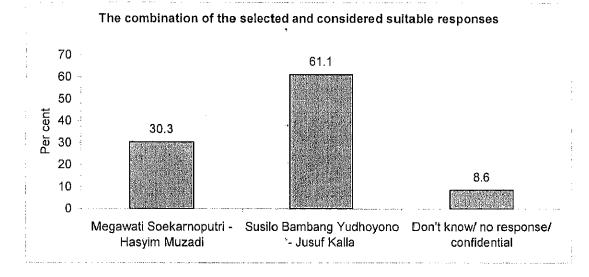

The problem was that there was no mechanism which could determine whether a political machine was operating to its full capacity or whether the voters would be submissive to their favored political party's directives. This was portrayed through LSI's national survey results from 23-25 August 2004, conducted a short time after the National Coalition had officially been declared. The results of LSI's August survey showed that support from the SBY-Kalla team (61.1%), was still ahead of the Megawati-Hasyim team (30.3%).

Table 2.1: Support for the Presidential Candidates (August 2004)

The survey results were a big surprise, because it indicated the limitations of the political machine. Table 2.2 indicates that the PDIP constituent were solidly behind the Megawati-Hasyim team. As many as 80.6% of the PDIP constituent stated that they would vote for Megawati-Hasyim, 14.3% would vote for SBY-JK, and the remainder responded did not know/no response/confidential.