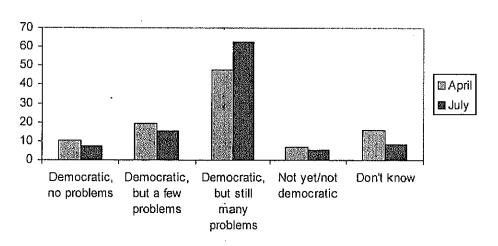

This picture is consistent with the public evaluation of the level of democracy that has been reached so far. The following graph indicates that only a small number of Indonesian citizens stated that the country was undemocratic (about 5%). However, the number of respondents who stated that Indonesian's democratic system is faultless or still had a few problems was also low (about 30%). The majority of the Indonesian

voters stated that Indonesia was currently a democratic nation but with many problems (about 55%).

The level of such democratic practices is perhaps not too surprising as our democracy is relatively new. On average, our democratic practices were lower than those in the West European and North American nations in the 1990s. However, our democratic practices were in proportion to other new democratic nations in east Europe (34%) and Latin America (29%) in the 1990s (Klingemann 1999, 50).