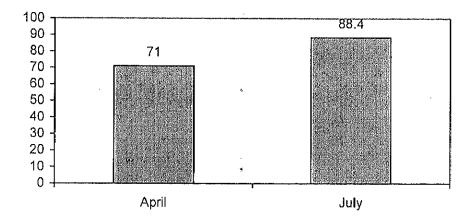

3) refusal to remove the DPD and DPD elections, 4) the importance of criticizing the government, and 5) the importance of fair and free elections.<sup>4</sup>

In the two national surveys following the Legislative Election (April) and after the first round of the Presidential Election (July), recorded the positive perceptions of the Indonesian voters towards democracy (graph 3.5). The majority of Indonesian voters were of the opinion that democracy is the best governing system for Indonesia. This positive evaluation increased significantly during these two periods.