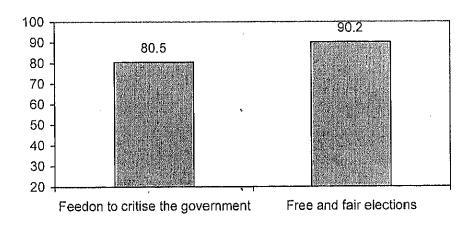

The majority of Indonesian citizens also positively perceived the aspect of democratic contestation. The Indonesian public does not agree with the possibility of one political party representing their interests (Graph 2.5). They also do not agree with if the DPR, and DPD elections, as democratic institutions, were not freely held in national politics. A democracy cannot operate if one political party monopolizes the political stage and if the elections were not free and fair. These are the principles of democratic contestation. Furthermore, the majority of the Indonesian public also considers that freedom to criticize the government is also an important feature of a democracy.

Graph 2.6.

Do not agree if.... (%)

Graph 2.7.

It is important to have ...(%)

The majority of the Indonesian public's current positive evaluation of a democracy indicates that culturally the conditions for a consolidated democracy in Indonesia have been fulfilled. Linz and Stepan previously established that a democracy is consolidated when the majority of public opinion supports democracy as the most suitable system in comparison to other systems in a country.