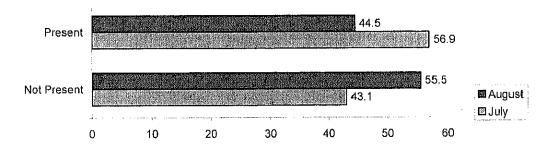

#### 1.5.3 SPOT-CHECK

To ensure that the interview was actually conducted by the assigned interviewer, LSI carried out layered spot-checks as quality control. The initial spot-checks were carried out by the persons-in-charge at the provincial level on 10% of the villages under his/her supervision. The next level of spot-check was conducted by LSI researchers in 5 provinces selected at random. Spot-checks by LSI researchers were done in 10% of the villages in the selected provinces.

Spot-check are also useful for evaluating the survey performance and methodology in every province. The spot-checks also focus on conduct related to: the respondents surveyed, and various survey approaches that are continuously developing.