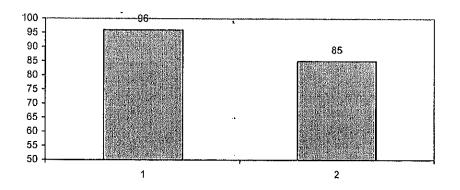

The following parameters also indicate similar loyalty structures. When asked: "How proud are you to be Indonesian?" The majority, 96.2%, responded that they felt very proud, or proud. If measured by the number of respondents who were prepared to go to war for the totality of Indonesia, loyalty toward Indonesia was also significantly high. In response to the following question: "None of us wish for war between our country and another. But hypothetically, if we were forced to war with another country, would you be prepared to go to war to defend the united Republic of Indonesia against the threat of another country?" The majority of respondents, 85%, stated that they were prepared to go to war (Graph 3.4).