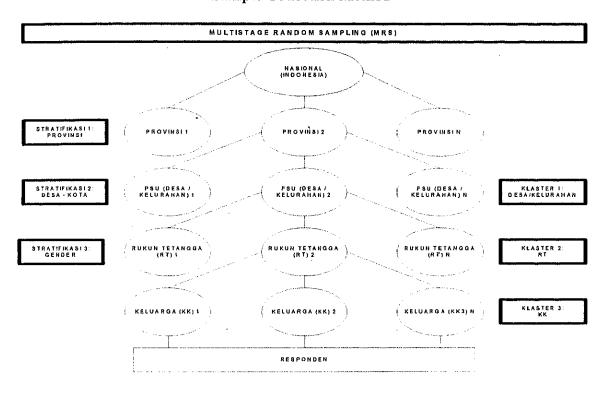

#### 1.5. METHODOLOGY

The sample collection technique uses the method of multistage random sampling. Multistage random sampling is based on the collective of stratified random sampling and cluster random sampling. Stratification is necessary in order to reflect the heterogeneity of the Indonesian population in the sample. Stratification is grouped with cluster sampling to be most cost effective.

Figure 1.1: Sample Collection Method

#### 1.5.1 DETERMINING THE PRIMARY SAMPLING UNIT (PSU)

The village is the Primary Sampling Unit (PSU) for this survey. The method used to determine the list of villages is through the pre-organized sample framework, which lists all of the villages throughout Indonesia. The sample framework is based on Central Bureau of Statistics (BPS) data from 2000.

The villages, organized by province and region (rural-urban), are randomly selected through systematic random sampling, and are widely dispersed throughout Indonesia. This pattern is in accordance to the BPS list of villages.

#### 1.5.2. SAMPLE TOTAL

The number of PSU (village/urban district) in this survey was 150 villages/urban districts. In each selected village/urban district, all *Rukun Tetangga* (RT—the smallest neighborhood unit) were listed, and then four RT were randomly selected. In each selected RT, all the households were then listed, from which two

Final Report of Additional Survey \_\_\_\_\_\_\_6

households were selected at random. In each selected household, household members with voting rights, namely those 17 years of age or more or married were listed.

Figure 1.2: Steps to Sample Collection