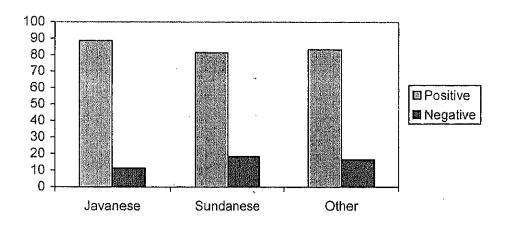

Graph 2.3.

The positive and negative perception on Indonesia by ethnic group (%)

<sup>&</sup>lt;sup>1</sup> This survey was conducted by the Lembaga Survei Indonesia on the 14-17 July 2004. Refer to attachments 1 and 2 to obtain survey methods and the demographic profiles of respondents.

This question allows for a diverse range of responses. Generally, the responses held positive connotations that were matched with the convictions often given by the elite and founders of this nation. Few responses held negative connotations, which indicate there is no cognitive orientation facing Indonesia as expressed by the words "don't understand", "don't know", etc.

Although there are separatist movements in Aceh and Papua, and there have been ethnic and religious conflicts in previous years, the majority of the Indonesian society still supports Indonesia as a political community. Indonesia's identity and loyalty is not limited to a particular ethnic or religious group. Indonesia's identity and loyalty is equally strong for citizens of all religious, ethnic, and regional groups. The national identity of Indonesia has been consistently accepted throughout Indonesia.