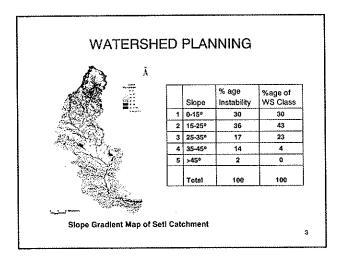

|                                          |
| Installed Capacity 132         | 10 <b>m</b> 2015 (20                     |
| Azenai generated Inorgy 635.55 | SW1                                      |

# 5. Basic Design of Proposed Development Plan Project layout Waterway profile Land utilization plan









### Upper Seti Storage Hydro-electric Project

### NATURAL ENVIRONMENT

Damauli - December 1, 2006

### NESS Environment Surveys Natural Environment

- Watershed Planning & Reservoir Area
- Water Quality & Eutrophication
- Biological Environment
  - Forestry & Vegetation
  - Wildlife Aspects
     Eisbarian & Aquatik
- Fisheries & Aquatic Ecology
   Mitigation Measures and Costs
- Manitaring Bragrama and Costs
- Monitoring Programs and CostsEnvironmental Management Plan
- \_









| Biolog | gical Enviror | ment                   |
|--------|---------------|------------------------|
| FOREST | RY & VEGE     | TATION                 |
|        | FSL 420 m     | Project Facility Sites |

| Hill Sal Forest    | 35.55   | 22.04 |
|--------------------|---------|-------|
| Khair/Sisso Forost | 56.795  | 5.1   |
| Mixed Open Forest  | 288.34  | 19.26 |
| Total              | 381.585 | 46.4  |

 One of Biggest Impacts of Project on Biological Resources

٢

 Accounts for approximately 47% OR 381.6 ha in the reservoir area out of Total Area of 904 ha

 27 Sampling Plots (Mapped) and 209 Wild Species Recorded

 A few species under the conservation category including Screw Pine and 4 Orchids

Approach as Used by Department of Forestry in

Evaluating Impacts

### Biolog