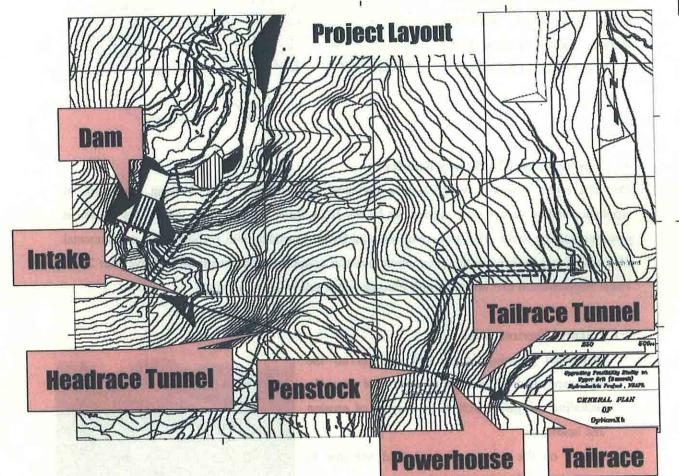

♦ Layout of Tailrace located at downstream of confluence of Seti River and Madi River
- A storage project with an installed capacity of 132 MW, reservoir length of 27 km,
   Full Supply Level of 420 m and reservoir area of approximately 7.9 km<sup>2</sup> located on
   Seti River. However, Fully Supply Level might be changed considering other

environmental indicators.

♦ An underground powerhouse

The JICA Study Team will continue this study, and design the Project at Upgraded feasibility study level, estimate project cost, and conduct overall economic and financial analysis by the time of completion of the Study. After the JICA Study, NEA will continue with the process for construction such as detailed design, tendering for construction works, and will implement the construction works.



### 6. Project Affected Area

The affected areas are categorized into the four areas as follows;

| 1 | Reservoir areas                                                                     | Bhimad, Chhang, Majkot, Rising Ranipokhari, Kotdurbar,<br>Jamune, Kahun Shivapur VDCs, Vyas Municipality |
|---|-------------------------------------------------------------------------------------|----------------------------------------------------------------------------------------------------------|
| 2 | Dam, powerhouse, tailrace and switch yards                                          | Kahun Shivapur, Vyas Municipality                                                                        |
| 3 | Project facility structures (access roads, camps, batching yards and spoil disposal | Kahun Shiva