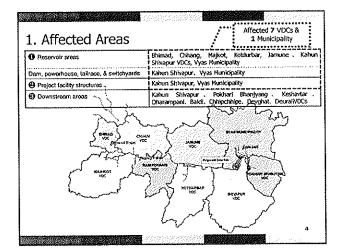

**IEE TRANSMISSION LINE**

- · Alternative 1 Assessed & Is Preferred as:
  - Losses of Forests are minimized as 11 km of ROW follows existing 132 kV ROW through Narayani National Protected Forest at Bharatpur Substation End
  - It minimizes number of houses (18) & structures (14) affected - A Total of 32 along ROW
  - 21.6 km of Forested Land Affectd also Wildlife Habitat
  - Erosion & Land Stability of Concern at a Few Towers
- · Good location survey & IEE strong basis for NEA- ESSD full EIA to be commissioned

14





# Methodologies Literature Search Field Survey including structure inventory survey by using GIS Map, Cadastral Map, and Filed Book Household Survey targeting 399 households who live below FSL 425m Focus Group Discussion targeting 190 people in 13 affected communities

3





|        | 14/1 4      |         |
|--------|-------------|---------|
| L L    | Wheat       | 44.565  |
|        | Maize       | 77.4    |
|        | Early paddy | 94.525  |
| Upland | Maize       | 195.455 |
|        | Millet      | 37.525  |
| 1      | Pulses      | 35.18   |
| To     | tal         | 854.06  |

| Motorable road<br>gravel | Suspension<br>bridges       | Foot trail | Causeway |
|--------------------------|-----------------------------|------------|----------|
| 7 stretches              | 7                           | 22         | 1        |
| Irrigation canal         | Electricity<br>distribution | Bridge     |          |
| 2                        | 4                           | 1          |          |
|                          | Land I                      |