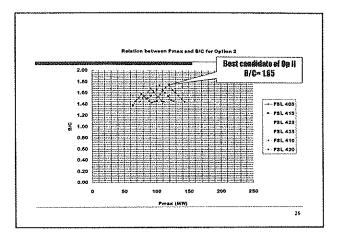

eod</u>  |
| Rele el<br>Pewer<br>Senrce | Mid          | Mid          | Geod           | Geed           | Mid          |
| Environmo<br>Risi issee    | Mid          | Mis          | Mid            | Mid            | Mid          |

# 4. Study Result at Present

Which layout and development scale should be the most effective for investment at present? Keys of Comparison study of Project Layout

- Ratie of Benefit and Cost is the Index for comparative study.
- Benefit is determined by value of firm capacity and primary energy, and unit value of diesel power plant for kW and kWh.
- Based on reservoir volume and river discharge, there are 10 candidates for maximum discharge for power supply.
- Based on maximum discharge, project layout and FSL, there are 306 project candidates.

24

23

21













| Reservely HWI 420              | a gana ang ang ang ang ang ang ang ang a |
|--------------------------------|------------------------------------------|
| Reservely LWL 490.4            | 6 <b>11</b>                              |
| Effective volume               | Mem                                      |
| Peskeperatien time 6           | hours .                                  |
| Maximum discharge 121.3        | 'm²/s                                    |
| Intake Water level 414.0       |                                          |
| Talirace Water Level 289.1     |                                          |
| Effective boast 121.9          |                                          |
| Installed Capacity 132         | 10 <b>m</b> 2015 (20                     |
| Azenai g