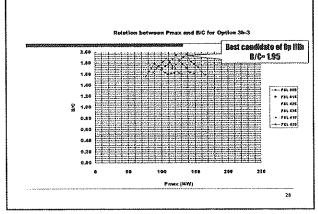

/u>  |
| Rele el<br>Pewer<br>Senrce | Mid          | Mid          | Geod           | Geed           | Mid          |
| Environmo<br>Risi issee    | Mid          | Mis          | Mid            | Mid            | Mid          |

# 4. Study Result at Present

Which layout and development scale should be the most effective for investment at present? Keys of Comparison study of Project Layout

- Ratie of Benefit and Cost is the Index for comparative study.
- Benefit is determined by value of firm capacity and primary energy, and unit value of diesel power plant for kW and kWh.
- Based on reservoir volume and river discharge, there are 10 candidates for maximum discharge for power supply.
- Based on maximum discharge, project layout and FSL, there are 306 project candidates.

24

23

21













| Reservely HWI 420              | a gana ang ang ang ang ang ang ang ang a |
|--------------------------------|------------------------------------------|
| Reservely LWL 490.4            | 6 <b>11</b>                              |
| Effective volume               | Mem                                      |
| Peskeperatien time 6           | hours .                                  |
| Maximum discharge 121.3        | 'm²/s                                    |
| Intake Water level 414.0       |                                          |
| Talirace Water Level 289.1     |                                          |
| Effective boast 121.9          |                                          |
| Installed Capacity 132         | 10 <b>m</b> 2015 (20                     |
| Azenai gener