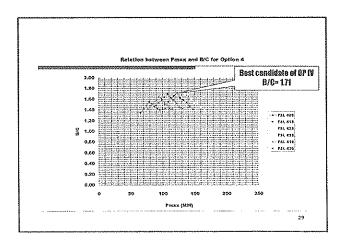

>  |
| Rele el<br>Pewer<br>Senrce | Mid          | Mid          | Geod           | Geed           | Mid          |
| Environmo<br>Risi issee    | Mid          | Mis          | Mid            | Mid            | Mid          |

# 4. Study Result at Present

Which layout and development scale should be the most effective for investment at present? Keys of Comparison study of Project Layout

- Ratie of Benefit and Cost is the Index for comparative study.
- Benefit is determined by value of firm capacity and primary energy, and unit value of diesel power plant for kW and kWh.
- Based on reservoir volume and river discharge, there are 10 candidates for maximum discharge for power supply.
- Based on maximum discharge, project layout and FSL, there are 306 project candidates.

24

23

21













| Reservely HWI 420              | a gana ang ang ang ang ang ang ang ang a |
|--------------------------------|------------------------------------------|
| Reservely LWL 490.4            | 6 <b>11</b>                              |
| Effective volume               | Mem                                      |
| Peskeperatien time 6           | hours .                                  |
| Maximum discharge 121.3        | 'm²/s                                    |
| Intake Water level 414.0       |                                          |
| Talirace Water Level 289.1     |                                          |
| Effective boast 121.9          |                                          |
| Installed Capacity 132         | 10 <b>m</b> 2015 (20                     |
| Azenai generat