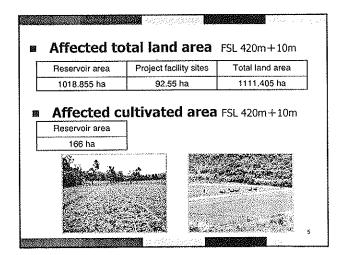

*IEE TRANSMISSION LINE**

- · Alternative 1 Assessed & Is Preferred as:
  - Losses of Forests are minimized as 11 km of ROW follows existing 132 kV ROW through Narayani National Protected Forest at Bharatpur Substation End
  - It minimizes number of houses (18) & structures (14) affected - A Total of 32 along ROW
  - 21.6 km of Forested Land Affectd also Wildlife Habitat
  - Erosion & Land Stability of Concern at a Few Towers
- · Good location survey & IEE strong basis for NEA- ESSD full EIA to be commissioned

14





# Methodologies Literature Search Field Survey including structure inventory survey by using GIS Map, Cadastral Map, and Filed Book Household Survey targeting 399 households who live below FSL 425m Focus Group Discussion targeting 190 people in 13 affected communities

3





|        | 14/1 4      |         |
|--------|-------------|---------|
| L L    | Wheat       | 44.565  |
|        | Maize       | 77.4    |
|        | Early paddy | 94.525  |
| Upland | Maize       | 195.455 |
|        | Millet      | 37.525  |
| 1      | Pulses      | 35.18   |
| To     | tal         | 854.06  |

| Motorable road<br>gravel | Suspension<br>bridges       | Foot trail | Causeway |
|--------------------------|-----------------------------|------------|----------|
| 7 stretches              | 7                           | 22         | 1        |
| Irrigation canal         | Electricity<br>distribution | Bridge     |          |
| 2                        | 4                           | 1          |          |
|                          | Land I                      |