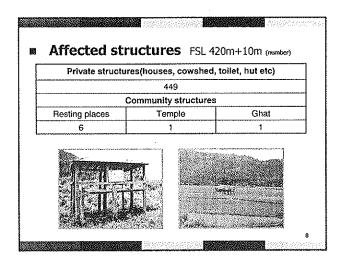

4      |         |
|--------|-------------|---------|
| L L    | Wheat       | 44.565  |
|        | Maize       | 77.4    |
|        | Early paddy | 94.525  |
| Upland | Maize       | 195.455 |
|        | Millet      | 37.525  |
| 1      | Pulses      | 35.18   |
| To     | tal         | 854.06  |

| Motorable road<br>gravel | Suspension<br>bridges       | Foot trail | Causeway |
|--------------------------|-----------------------------|------------|----------|
| 7 stretches              | 7                           | 22         | 1        |
| Irrigation canal         | Electricity<br>distribution | Bridge     |          |
| 2                        | 4                           | 1          |          |
|                          | Land I                      |            |          |







# Proposed Framework of Resettlement Plan (\*\*\*) It is based on the existing legal provisions, the JICA Guideline, and the lessons learned from the similar hydroelectric development projects. Land acquisition and involuntary resettlement shall be avoided where feasible or minimized through the incorporation of social consideration into project design options. Where population displacement is unavoidable, individuals, households and community losing their assets, livelihood and other resources shall be informed and consulted.



# Proposed Social Action Plan

 It is designed to mitigate adverse impacts on the communities particularly in affected 7 VDCs and Vyas municipality.

- Social programs will be formulated through consultation with local stakeholders including affected communi