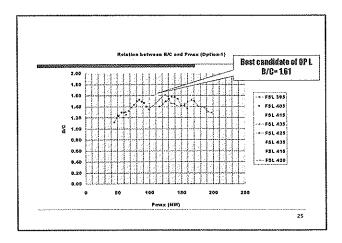

>Geod</u>  |
| Rele el<br>Pewer<br>Senrce | Mid          | Mid          | Geod           | Geed           | Mid          |
| Environmo<br>Risi issee    | Mid          | Mis          | Mid            | Mid            | Mid          |

# 4. Study Result at Present

Which layout and development scale should be the most effective for investment at present? Keys of Comparison study of Project Layout

- Ratie of Benefit and Cost is the Index for comparative study.
- Benefit is determined by value of firm capacity and primary energy, and unit value of diesel power plant for kW and kWh.
- Based on reservoir volume and river discharge, there are 10 candidates for maximum discharge for power supply.
- Based on maximum discharge, project layout and FSL, there are 306 project candidates.

24

23

21













| Reservely HWI 420              | a gana ang ang ang ang ang ang ang ang a |
|--------------------------------|------------------------------------------|
| Reservely LWL 490.4            | 6 <b>11</b>                              |
| Effective volume               | Mem                                      |
| Peskeperatien time 6           | hours .                                  |
| Maximum discharge 121.3        | 'm²/s                                    |
| Intake Water level 414.0       |                                          |
| Talirace Water Level 289.1     |                                          |
| Effective boast 121.9          |                                          |
| Installed Capacity 132         | 10 <b>m</b> 2015 (20                     |
| Azenai