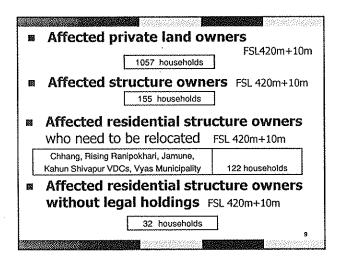

|         |
|--------|-------------|---------|
| L L    | Wheat       | 44.565  |
|        | Maize       | 77.4    |
|        | Early paddy | 94.525  |
| Upland | Maize       | 195.455 |
|        | Millet      | 37.525  |
| 1      | Pulses      | 35.18   |
| To     | tal         | 854.06  |

| Motorable road<br>gravel | Suspension<br>bridges       | Foot trail | Causeway |
|--------------------------|-----------------------------|------------|----------|
| 7 stretches              | 7                           | 22         | 1        |
| Irrigation canal         | Electricity<br>distribution | Bridge     |          |
| 2                        | 4                           | 1          |          |
|                          | Land I                      |            |          |







# Proposed Framework of Resettlement Plan (\*\*\*) It is based on the existing legal provisions, the JICA Guideline, and the lessons learned from the similar hydroelectric development projects. Land acquisition and involuntary resettlement shall be avoided where feasible or minimized through the incorporation of social consideration into project design options. Where population displacement is unavoidable, individuals, households and community losing their assets, livelihood and other resources shall be informed and consulted.



# Proposed Social Action Plan

 It is designed to mitigate adverse impacts on the communities particularly in affected 7 VDCs and Vyas municipality.

- Social programs will be formulated through consultation with local stakeholders including affected community