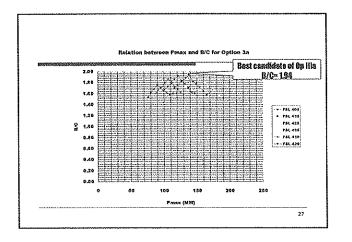

d</u>  |
| Rele el<br>Pewer<br>Senrce | Mid          | Mid          | Geod           | Geed           | Mid          |
| Environmo<br>Risi issee    | Mid          | Mis          | Mid            | Mid            | Mid          |

# 4. Study Result at Present

Which layout and development scale should be the most effective for investment at present? Keys of Comparison study of Project Layout

- Ratie of Benefit and Cost is the Index for comparative study.
- Benefit is determined by value of firm capacity and primary energy, and unit value of diesel power plant for kW and kWh.
- Based on reservoir volume and river discharge, there are 10 candidates for maximum discharge for power supply.
- Based on maximum discharge, project layout and FSL, there are 306 project candidates.

24

23

21













| Reservely HWI 420              | a gana ang ang ang ang ang ang ang ang a |
|--------------------------------|------------------------------------------|
| Reservely LWL 490.4            | 6 <b>11</b>                              |
| Effective volume               | Mem                                      |
| Peskeperatien time 6           | hours .                                  |
| Maximum discharge 121.3        | 'm²/s                                    |
| Intake Water level 414.0       |                                          |
| Talirace Water Level 289.1     |                                          |
| Effective boast 121.9          |                                          |
| Installed Capacity 132         | 10 <b>m</b> 2015 (20                     |
| Azenai gen