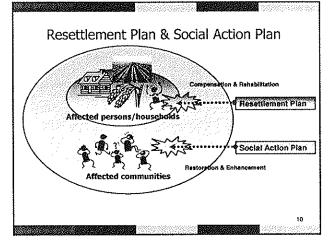

|         |
|--------|-------------|---------|
| L L    | Wheat       | 44.565  |
|        | Maize       | 77.4    |
|        | Early paddy | 94.525  |
| Upland | Maize       | 195.455 |
|        | Millet      | 37.525  |
| 1      | Pulses      | 35.18   |
| To     | tal         | 854.06  |

| Motorable road<br>gravel | Suspension<br>bridges       | Foot trail | Causeway |
|--------------------------|-----------------------------|------------|----------|
| 7 stretches              | 7                           | 22         | 1        |
| Irrigation canal         | Electricity<br>distribution | Bridge     |          |
| 2                        | 4                           | 1          |          |
|                          | Land I                      |            |          |







# Proposed Framework of Resettlement Plan (\*\*\*) It is based on the existing legal provisions, the JICA Guideline, and the lessons learned from the similar hydroelectric development projects. Land acquisition and involuntary resettlement shall be avoided where feasible or minimized through the incorporation of social consideration into project design options. Where population displacement is unavoidable, individuals, households and community losing their assets, livelihood and other resources shall be informed and consulted.



# Proposed Social Action Plan

 It is designed to mitigate adverse impacts on the communities particularly in affected 7 VDCs and Vyas municipality.

- Social programs will be formulated through consultation with local stakeholders including affected community p