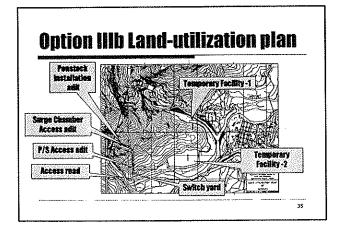

ly LWL 490.4            | 6 <b>11</b>                              |
| Effective volume               | Mem                                      |
| Peskeperatien time 6           | hours .                                  |
| Maximum discharge 121.3        | 'm²/s                                    |
| Intake Water level 414.0       |                                          |
| Talirace Water Level 289.1     |                                          |
| Effective boast 121.9          |                                          |
| Installed Capacity 132         | 10 <b>m</b> 2015 (20                     |
| Azenai generated Inorgy 635.55 | SW1                                      |

# 5. Basic Design of Proposed Development Plan Project layout Waterway profile Land utilization plan









### Upper Seti Storage Hydro-electric Project

### NATURAL ENVIRONMENT

Damauli - December 1, 2006

### NESS Environment Surveys Natural Environment

- Watershed Planning & Reservoir Area
- Water Quality & Eutrophication
- Biological Environment
  - Forestry & Vegetation
  - Wildlife Aspects
     Eisbarian & Aquatik
- Fisheries & Aquatic Ecology
   Mitigation Measures and Costs
- Manitaring Bragrama and Costs
- Monitoring Programs and CostsEnvironmental Management Plan
- \_









| Biolog | gical Enviror | ment                   |
|--------|---------------|------------------------|
| FOREST | RY & VEGE     | TATION                 |
|        | FSL 420 m     | Project Facility Sites |

| Hill Sal Forest    | 35.55   | 22.04 |
|--------------------|---------|-------|
| Khair/Sisso For