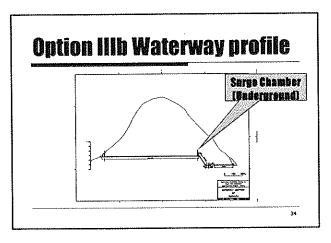

vely LWL 490.4            | 6 <b>11</b>                              |
| Effective volume               | Mem                                      |
| Peskeperatien time 6           | hours .                                  |
| Maximum discharge 121.3        | 'm²/s                                    |
| Intake Water level 414.0       |                                          |
| Talirace Water Level 289.1     |                                          |
| Effective boast 121.9          |                                          |
| Installed Capacity 132         | 10 <b>m</b> 2015 (20                     |
| Azenai generated Inorgy 635.55 | SW1                                      |

# 5. Basic Design of Proposed Development Plan Project layout Waterway profile Land utilization plan









### Upper Seti Storage Hydro-electric Project

### NATURAL ENVIRONMENT

Damauli - December 1, 2006

### NESS Environment Surveys Natural Environment

- Watershed Planning & Reservoir Area
- Water Quality & Eutrophication
- Biological Environment
  - Forestry & Vegetation
  - Wildlife Aspects
     Eisbarian & Aquatik
- Fisheries & Aquatic Ecology
   Mitigation Measures and Costs
- Manitaring Bragrama and Costs
- Monitoring Programs and CostsEnvironmental Management Plan
- \_









| Biolog | gical Enviror | ment                   |
|--------|---------------|------------------------|
| FOREST | RY & VEGE     | TATION                 |
|        | FSL 420 m     | Project Facility Sites |

| Hill Sal Forest    | 35.55   | 22.04 |
|--------------------|---------|-------|
| Khair/Sisso F