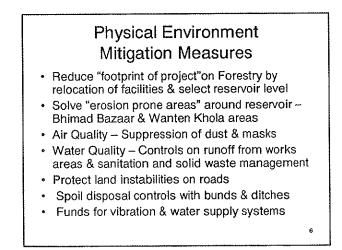

With the support of JICA, NEA is going to conduct Second Stakeholder's meeting on 2063/08/15 (1 Dec, 2006), Friday at 10:30 Am in District Development Committee's (DDC's) hall to collect the concerns on different aspects of the upgrading feasibility study. The different aspects of the discussions are: Introduction about the project, Objective of the study, Scope, Working Methodology and the schedule of the study. In this meeting, all the stakeholders of the project are requested to participate. The directly affected project region are Upstream regions : Bhimad Bajar, Majhkot, Chhang, Ranipokhari, Jamune, Kotdurbar and Kahun Shivapur VDCs and Vyas Municipality and Downstream region: Pokhari Bhanjyang. Line agencies and other interested people and organization are also requested to participate in the meeting. Participants are requested to provide their written concerns to the following Address.