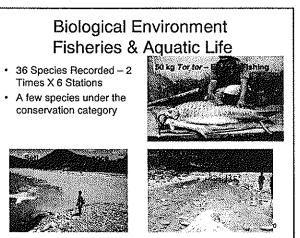

-----|------------------------------|
| 39926 м3               | 10231m3                      |
| 14672m3                | 919m3                        |
| 667 m3                 | 81m3                         |
| 55265m3                | 11231mu3                     |
|                        | 39926 m3<br>14672m3<br>667m3 |

-98% of Total Species made up of

- 30% Sai (Shorea robusta), 23% Saj (Terminalia alta) & 45% of 5 Other Species are the Main Species Affected

### Biological Environment Wildlife Aspects

- · Field Observations & Group Discussions
- · 27 Mammals Recorded
- 17 Reptiles & Amphibians Recorded
- · 62 Birds Recorded
- · 46 Butterflies & Moths Recorded
- · Wildlife Habitat Losses with Project
- Will generate concern among "conservation NGOs
- NEEDS FURTHER CONSIDERATION



### Biological Environment Fisheries & Aquatic Life

### MAIN IMPACTS ON FISH & AQUATIC LIFE

- Construction Controls on River Diversion & Spoil Disposal
- Barrier Impacts of Dam Low Down in Catchment
- By Far the Most Serious Biological Impact of USSHEP
- Downstream Impact of Dewatering to Seti &Madi Rivers
  Daily Regime Changes Downstream to Trisuli River
- Daily Regime Changes Downstream to Trisui River
- Long Distance Migrants like Mahseer Affected
- Several Breeding & Maturation Habitats Affected

11

Fish Protection Works Required at All Intakes and Outlets
Reservoir of Limited Value to Fish – Sediment Flushing

Biological Environment Mitigation for Fisheries & Aquatic Life

- FISH HATCHERY RECOMMENDED AS
   BEST MITIGATION OPTION
- STOCKING OF FINGERLINGS IN RESERVOIR AREA
   & U