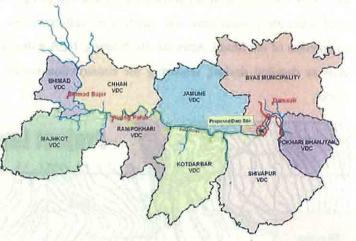

With the support of JICA, NEA is going to conduct Second Stakeholder's meeting on 2063/08/15 (1 Dec, 2006), Friday at 10:30 Am in District Development Committee's (DDC's) hall to collect the concerns on different aspects of the upgrading feasibility study. The different aspects of the discussions are: Introduction about the project, Objective of the study, Scope, Working Methodology and the schedule of the study. In this meeting, all the stakeholders of the project are requested to participate. The directly affected project region are Upstream regions : Bhimad Bajar, Majhkot, Chhang, Ranipokhari, Jamune, Kotdurbar and Kahun Shivapur VDCs and Vyas Municipality and Downstream region: Pokhari Bhanjyang. Line agencies and other interested people and organization are also requested to participate in the meeting. Participants are requested to provide their written concerns to the following Address.