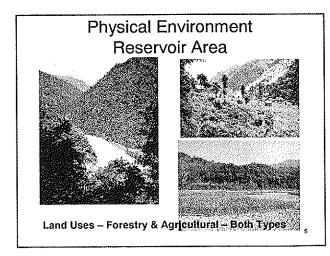

With the support of JICA, NEA is going to conduct Second Stakeholder's meeting on 2063/08/15 (1 Dec, 2006), Friday at 10:30 Am in District Development Committee's (DDC's) hall to collect the concerns on different aspects of the upgrading feasibility study. The different aspects of the discussions are: Introduction about the project, Objective of the study, Scope, Working Methodology and the schedule of the study. In this meeting, all the stakeholders of the project are requested to participate. The directly affected project region are Upstream regions : Bhimad Bajar, Majhkot, Chhang, Ranipokhari, Jamune, Kotdurbar and Kahun Shivapur VDCs and Vyas Municipality and Downstream region: Pokhari Bhanjyang. Line agencies and other interested people and organization are also requested to participate in the meeting. Participants are requested to provide their written concerns to the following Address.