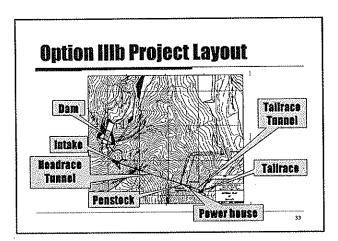

ervely LWL 490.4            | 6 <b>11</b>                              |
| Effective volume               | Mem                                      |
| Peskeperatien time 6           | hours .                                  |
| Maximum discharge 121.3        | 'm²/s                                    |
| Intake Water level 414.0       |                                          |
| Talirace Water Level 289.1     |                                          |
| Effective boast 121.9          |                                          |
| Installed Capacity 132         | 10 <b>m</b> 2015 (20                     |
| Azenai generated Inorgy 635.55 | SW1                                      |

# 5. Basic Design of Proposed Development Plan Project layout Waterway profile Land utilization plan









### Upper Seti Storage Hydro-electric Project

### NATURAL ENVIRONMENT

Damauli - December 1, 2006

### NESS Environment Surveys Natural Environment

- Watershed Planning & Reservoir Area
- Water Quality & Eutrophication
- Biological Environment
  - Forestry & Vegetation
  - Wildlife Aspects
     Eisbarian & Aquatik
- Fisheries & Aquatic Ecology
   Mitigation Measures and Costs
- Manitaring Bragrama and Costs
- Monitoring Programs and CostsEnvironmental Management Plan
- \_









| Biolog | gical Enviror | ment                   |
|--------|---------------|------------------------|
| FOREST | RY & VEGE     | TATION                 |
|        | FSL 420 m     | Project Facility Sites |

| Hill Sal Forest    | 35.55   | 22.04 |
|--------------------|---------|-------|
| Khair/Sisso