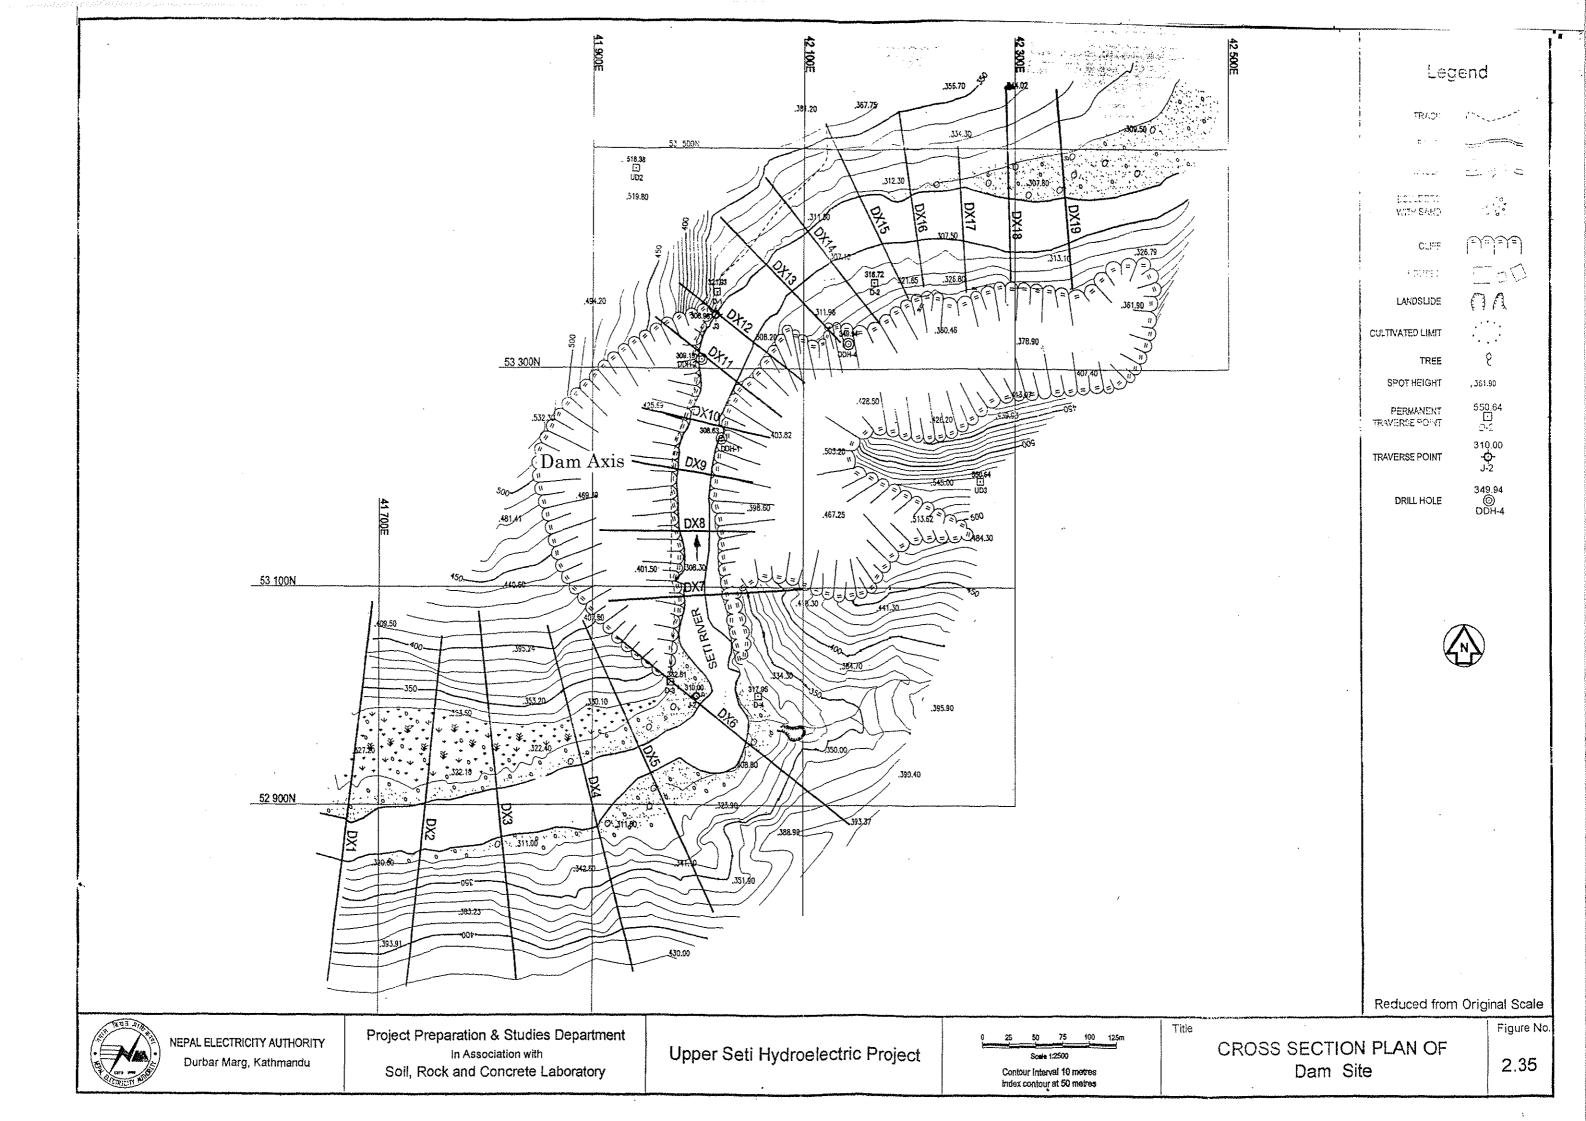

Generated River Discharge
of Madi River at Confluence of Seti River

: Madi Generated Daily River Discharge (m3/sec)
Location : End of Madi River River
Index No.
Drainage
Note: DNA means data not acquired