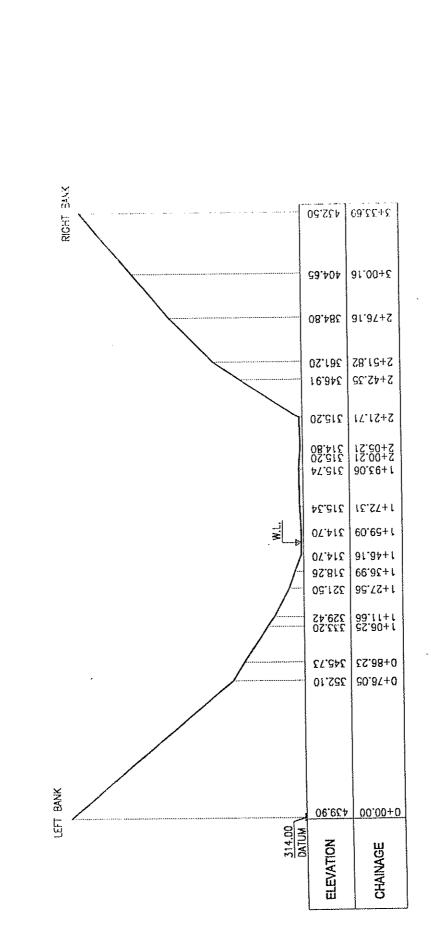

Generated River Discharge
of Madi River at Confluence of Seti River

: Madi Generated Daily River Discharge (m3/sec)
Location : End of Madi River River
Index No.
Drainage
Note: DNA means data not acquired