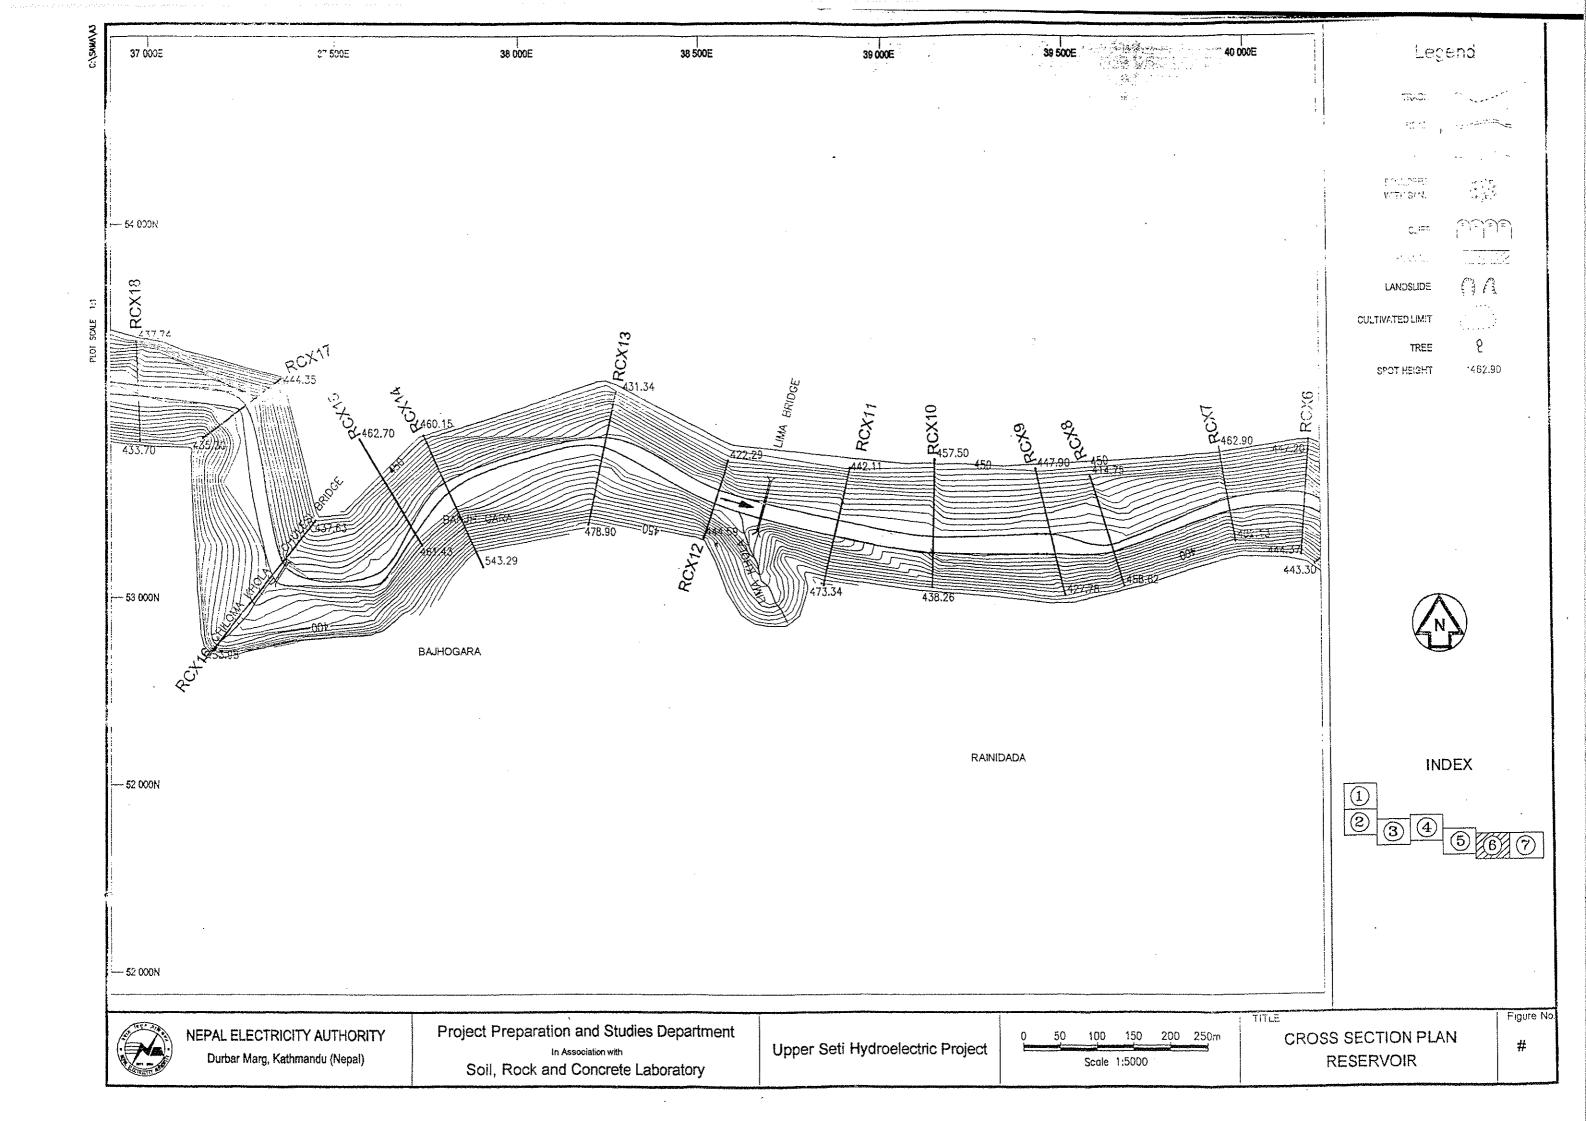

Generated River Discharge
of Madi River at Confluence of Seti River

: Madi Generated Daily River Discharge (m3/sec)
Location : End of Madi River River
Index No.
Drainage
Note: DNA means data not acquired