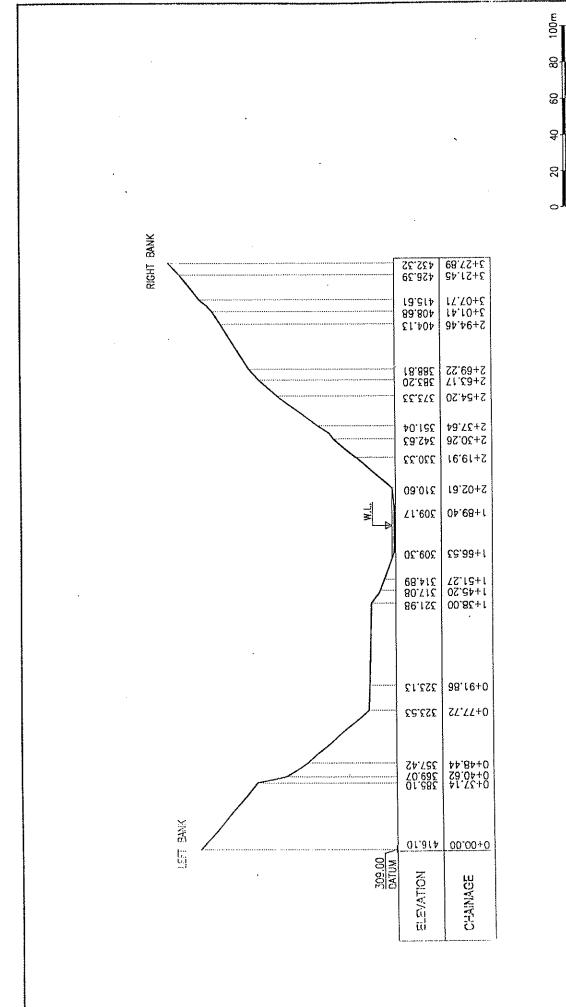

Generated River Discharge
of Madi River at Confluence of Seti River

: Madi Generated Daily River Discharge (m3/sec)
Location : End of Madi River River
Index No.
Drainage
Note: DNA means data not acquired