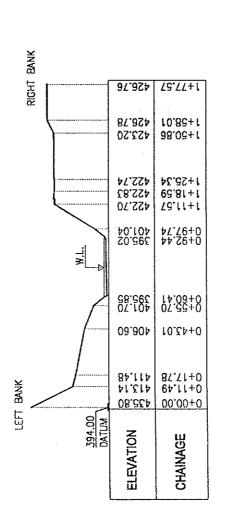

Generated River Discharge
of Madi River at Confluence of Seti River

: Madi Generated Daily River Discharge (m3/sec)
Location : End of Madi River River
Index No.
Drainage
Note: DNA means data not acquired