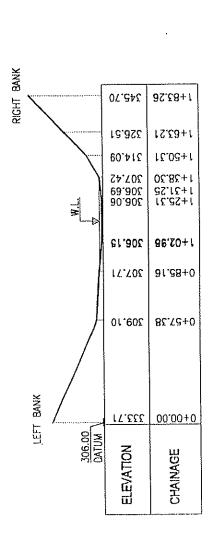

Generated River Discharge
of Madi River at Confluence of Seti River

: Madi Generated Daily River Discharge (m3/sec)
Location : End of Madi River River
Index No.
Drainage
Note: DNA means data not acquired