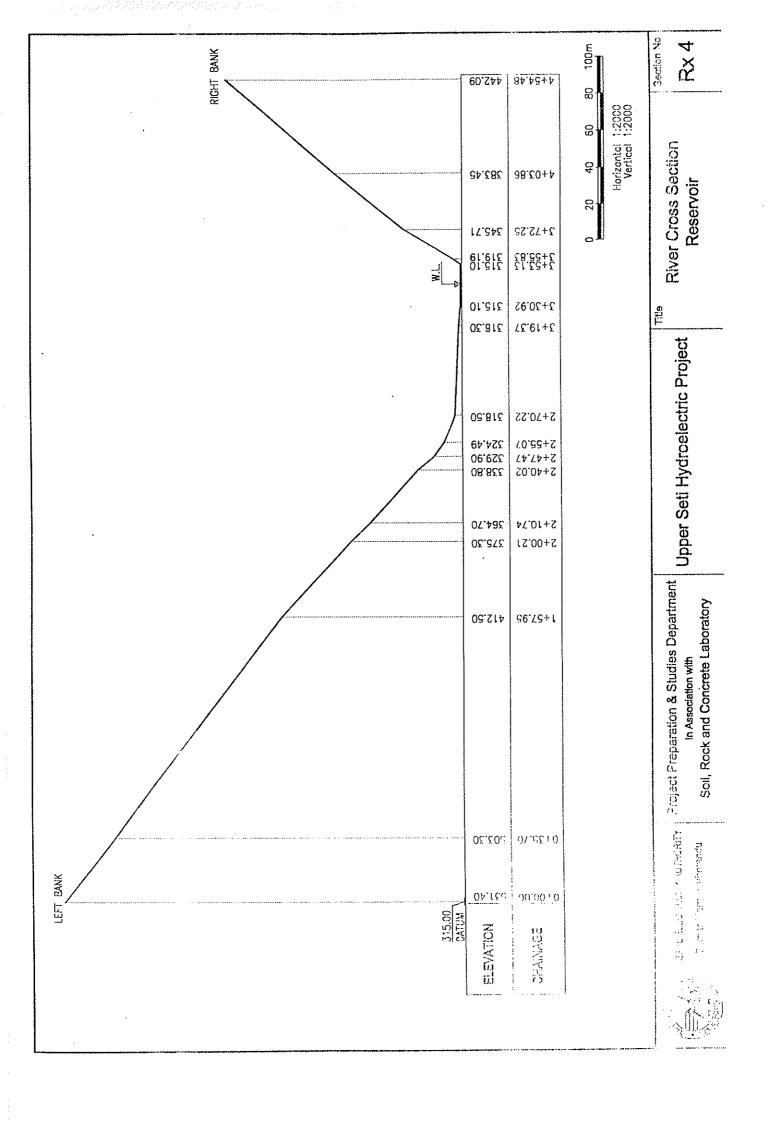

Generated River Discharge
of Madi River at Confluence of Seti River

: Madi Generated Daily River Discharge (m3/sec)
Location : End of Madi River River
Index No.
Drainage
Note: DNA means data not acquired