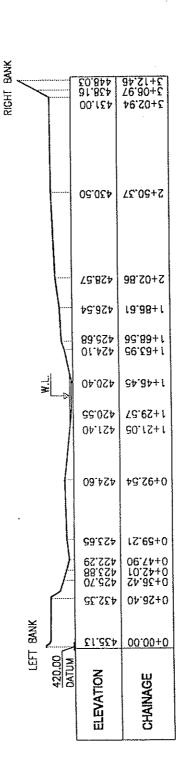

Generated River Discharge
of Madi River at Confluence of Seti River

: Madi Generated Daily River Discharge (m3/sec)
Location : End of Madi River River
Index No.
Drainage
Note: DNA means data not acquired