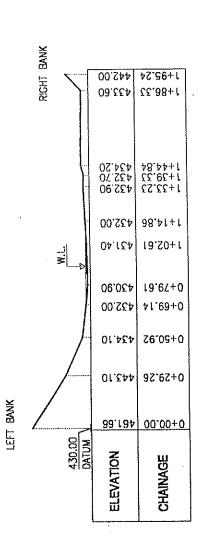

Generated River Discharge
of Madi River at Confluence of Seti River

: Madi Generated Daily River Discharge (m3/sec)
Location : End of Madi River River
Index No.
Drainage
Note: DNA means data not acquired