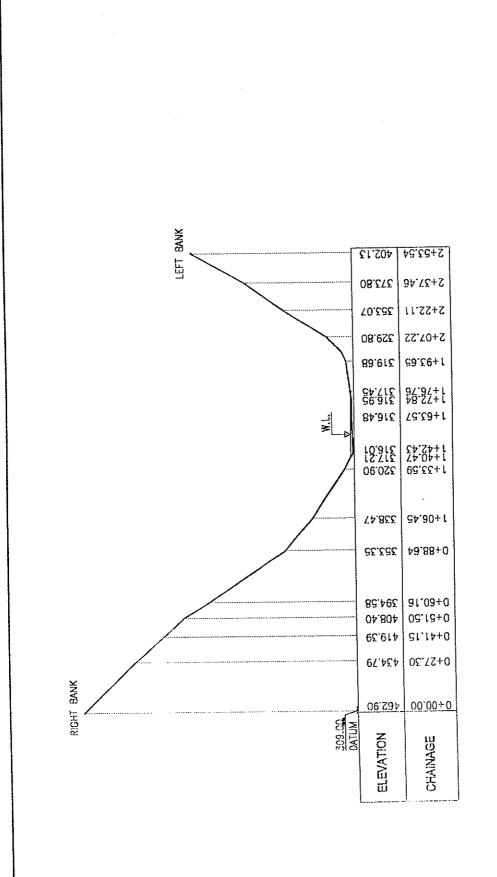

Generated River Discharge
of Madi River at Confluence of Seti River

: Madi Generated Daily River Discharge (m3/sec)
Location : End of Madi River River
Index No.
Drainage
Note: DNA means data not acquired