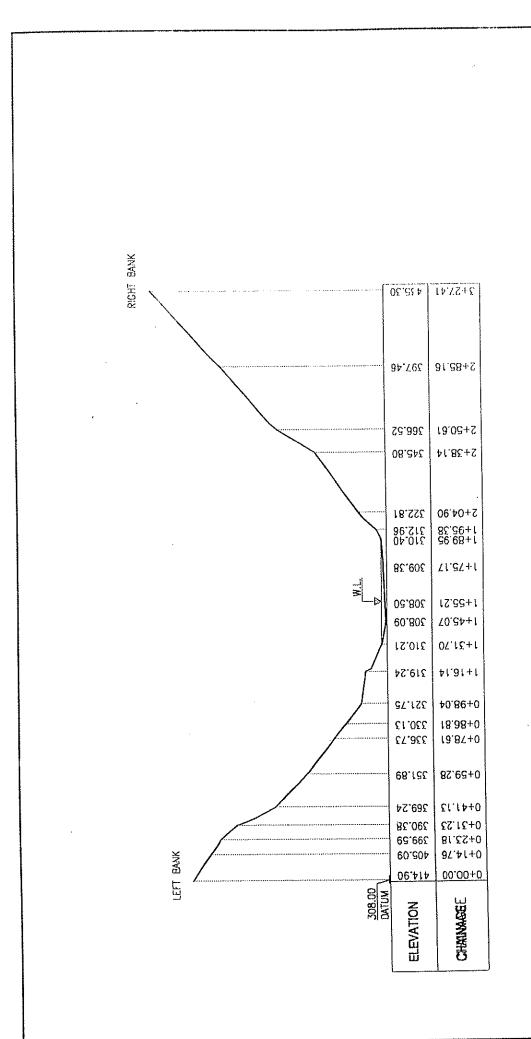

Generated River Discharge
of Madi River at Confluence of Seti River

: Madi Generated Daily River Discharge (m3/sec)
Location : End of Madi River River
Index No.
Drainage
Note: DNA means data not acquired