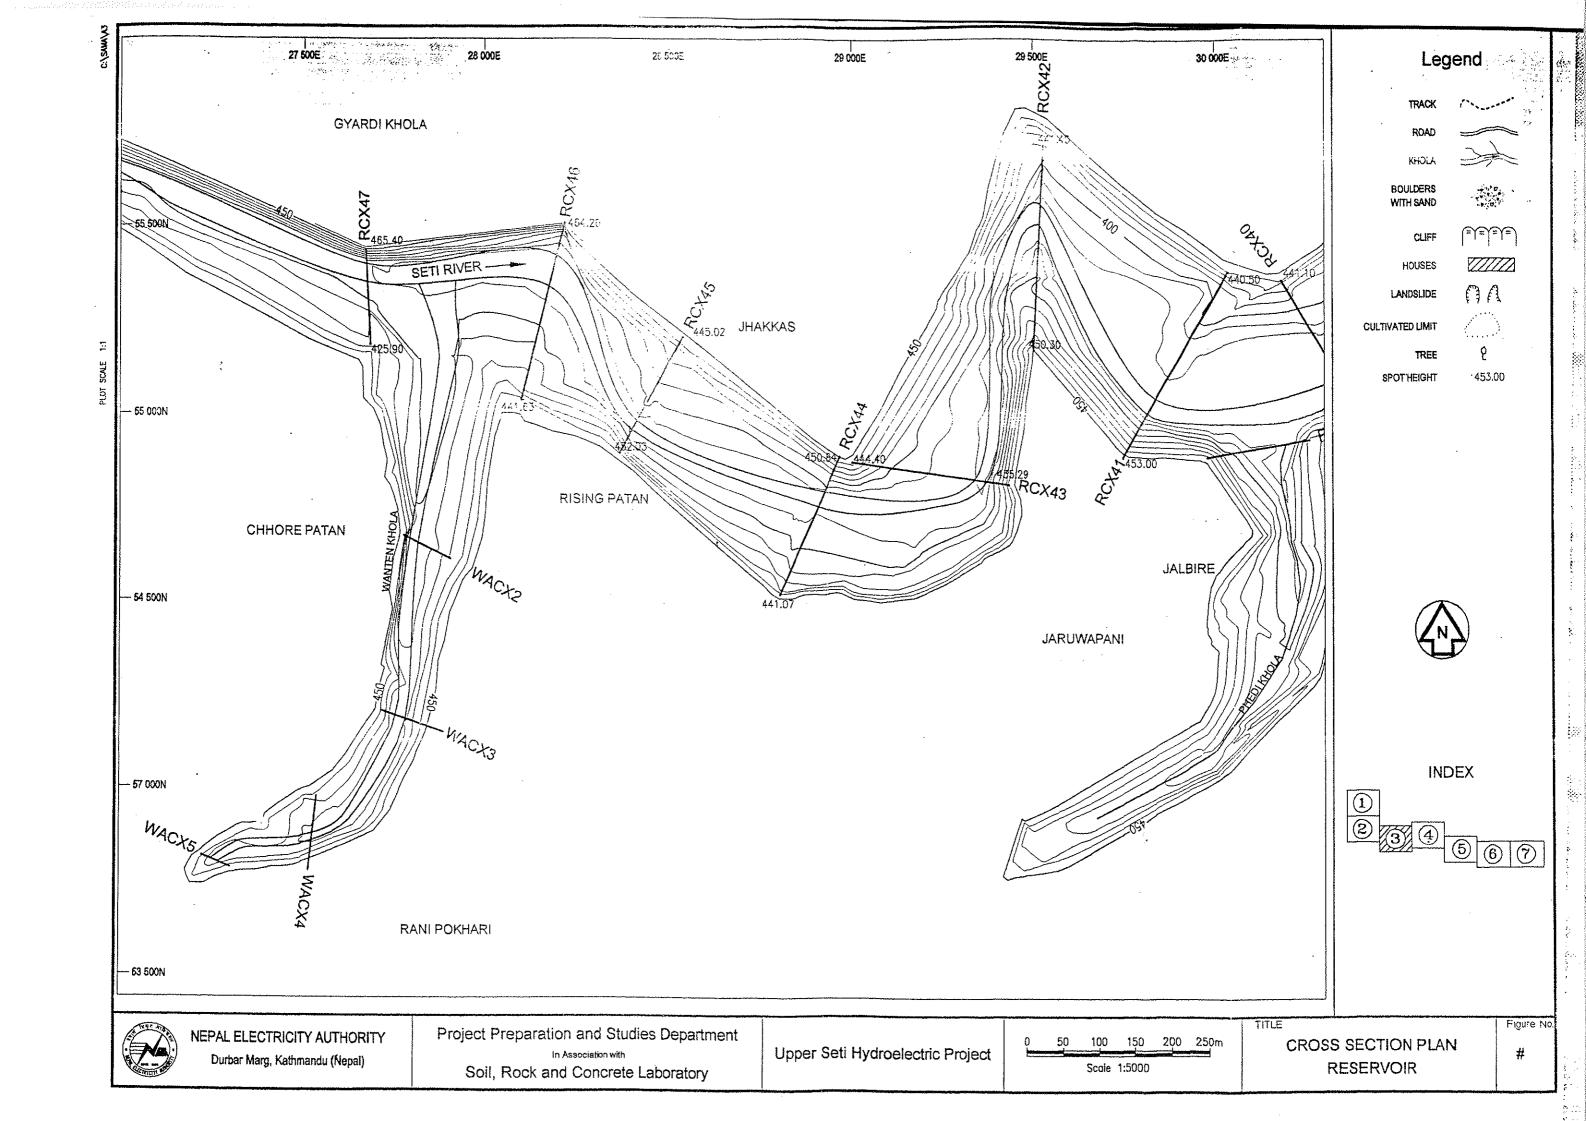

et ad oct oo et ao ←Confluence oct oo let ad oct oo setad \*Etao cetao rest oo 295 290 285 310 305 300 Water Level (EL.m)

4 70 -Q = 11,000 (m3/sec).Q = 13,000 (m3/sec) Q = 9,000 (m3/sec) -0-Q = 5,600 (m3/sec) Q = 7,000 (m3/sec)cto 40 **Downstream**→ sto oto 4 oto  $-\times$  Q = 12,000 (m3/sec) Q = 10,000 (m3/sec) \_\_\_ Q = 13,500 (m3/sec) -Q = 8,000 (m3/sec) --- Q = 6,000 (m3/sec) ot & oto -Original riverbed 14 est o cita sita Sto otto Section No. Rating Curve of Seti River (2/2) 1/4 orto otto oct o 4 est. esta et a Set & cetao ect an 1stao oct oo et a ←Confluenece 8et 00 (et 00 oct on \$2+00 \*stoo est an rect on 285 290 295 300 315 310 305 320 Water Level (EL.m)



Note : Section number "RCX- $\bigcirc$ " of the plans corresponds to "RX- $\bigcirc$ " of the river cross sections.

















100m 8 Horizontal 1:2000 Vertical 1:2000 80 \$ 20

RICHT BANK

LEFT BANK

00.SBÞ

428.32

37.325 26.035 70.97 284.22

82.912

£4.812

337.03 97.8<u>\$</u>2

€6,035

70.68ξ

458.62 430.06

ELEVATION

317.00 DATUM

... ₩...

70.60+A

3+70.02

\$6.20+2 \\$.81+2

2+74.27 2+84.94

\$+25.84 \$+25.84 \$+25.30 \$+30.30

99,48+1

15,0741

<u> የ</u>ሬ.<mark>ሪ</mark>ሪት የ ር ኑ.0ሪት የ

59,18+0

71769+0

00.00+0 18.81+0

CHAINAGE

9317

River Cross Section

Reservoir

Section No.

₩ ₩

Upper Seti Hydroelectric Project

Committee Copartment

Roth Print and Concrete Laboratory

Ca Association with

Dumar Viary, Cathernal



1001 E ස 8 &-59 a.

River Cross Section Reservoir egi\_

**8**<sup>2</sup> × 2

Section No.

toeford phromeomorphy was nation

NEPAL BLECTRICITY AUTHORITY | Project Preparatio