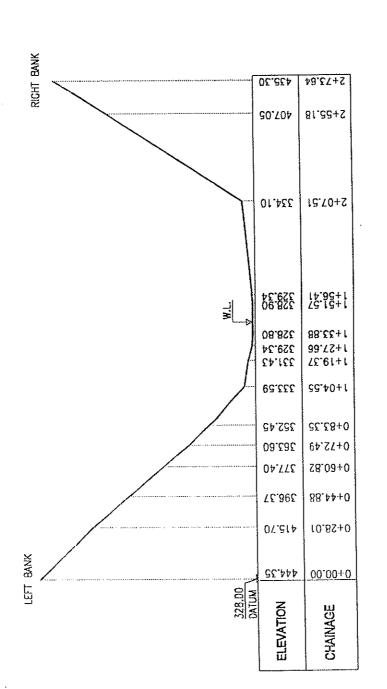

Generated River Discharge
of Madi River at Confluence of Seti River

: Madi Generated Daily River Discharge (m3/sec)
Location : End of Madi River River
Index No.
Drainage
Note: DNA means data not acquired