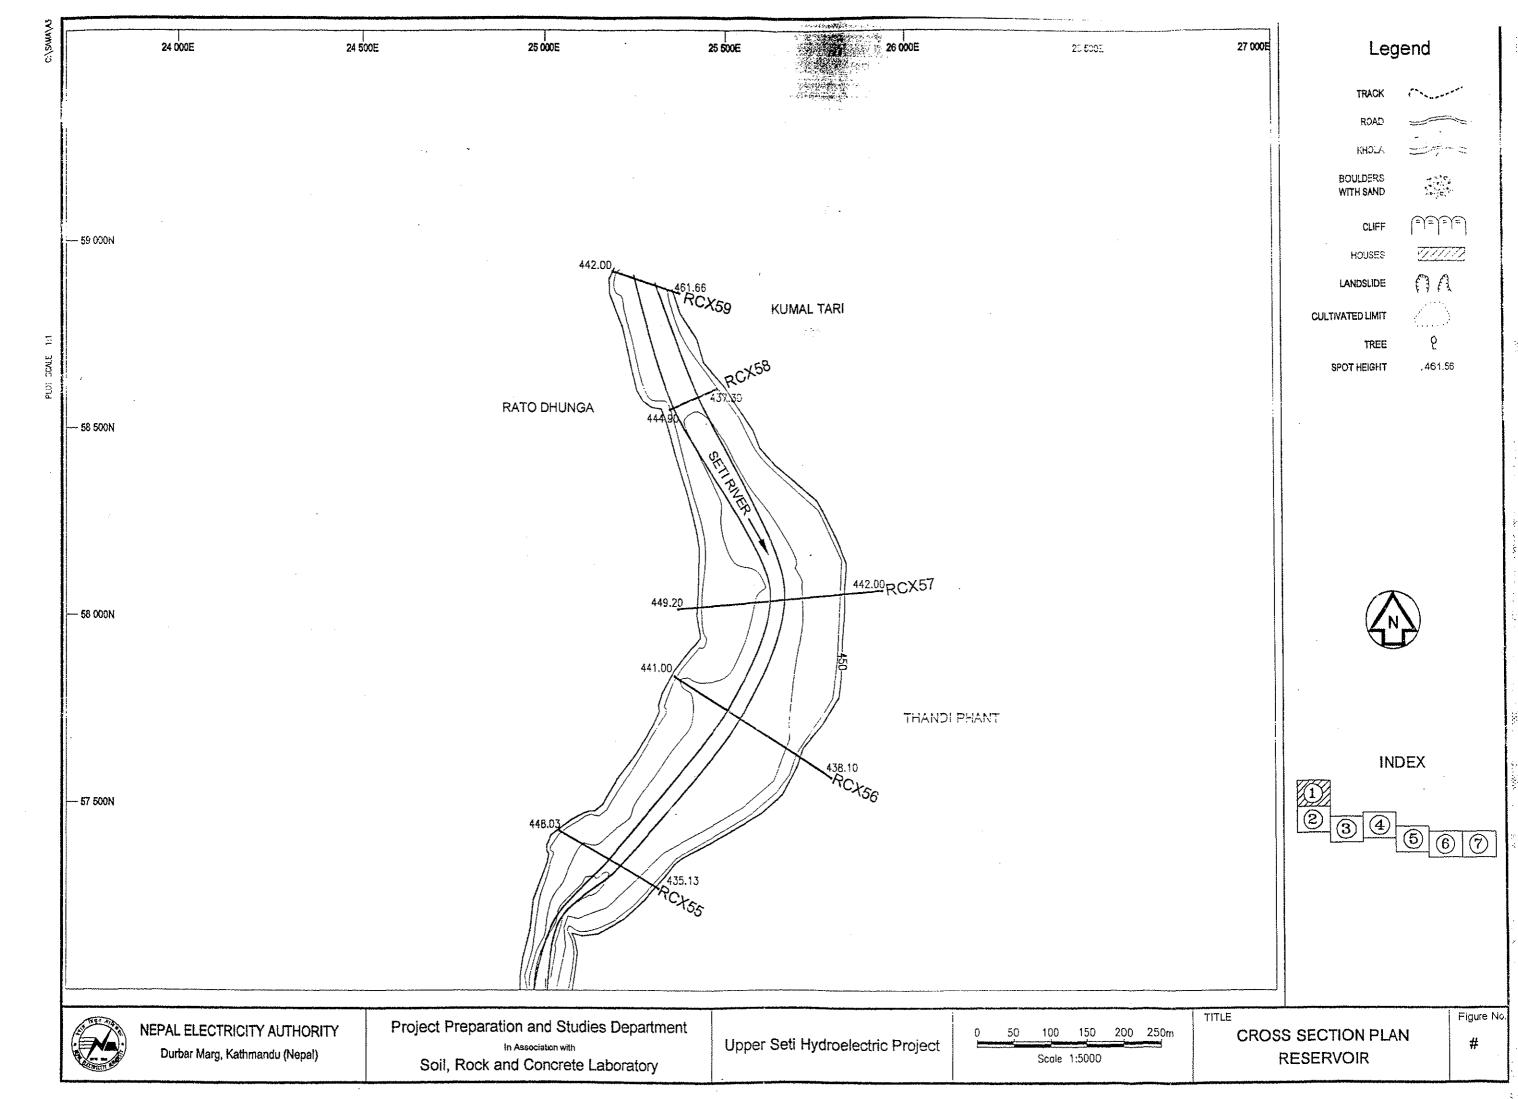

ac let ad oct oo et ao ←Confluence oct oo let ad oct oo setad \*Etao cetao rest oo 295 290 285 310 305 300 Water Level (EL.m)

4 70 -Q = 11,000 (m3/sec).Q = 13,000 (m3/sec) Q = 9,000 (m3/sec) -0-Q = 5,600 (m3/sec) Q = 7,000 (m3/sec)cto 40 **Downstream**→ sto oto 4 oto  $-\times$  Q = 12,000 (m3/sec) Q = 10,000 (m3/sec) \_\_\_ Q = 13,500 (m3/sec) -Q = 8,000 (m3/sec) --- Q = 6,000 (m3/sec) ot & oto -Original riverbed 14 est o cita sita Sto otto Section No. Rating Curve of Seti River (2/2) 1/4 orto otto oct o 4 est. esta et a Set & cetao ect an 1stao oct oo et a ←Confluenece 8et 00 (et 00 oct on \$2+00 \*stoo est an rect on 285 290 295 300 315 310 305 320 Water Level (EL.m)



Note : Section number "RCX- $\bigcirc$ " of the plans corresponds to "RX- $\bigcirc$ " of the river cross sections.

















100m 8 Horizontal 1:2000 Vertical 1:2000 80 \$ 20

RICHT BANK

LEFT BANK

00.SBÞ

428.32

37.325 26.035 70.97 284.22

82.912

£4.812

337.03 97.8<u>\$</u>2

€6,035

70.68ξ

458.62 430.06

ELEVATION

317.00 DATUM

... ₩...

70.60+A

3+70.02

\$6.20+2 \\$.81+2

2+74.27 2+84.94

\$+25.84 \$+25.84 \$+25.30 \$+30.30

99,48+1

15,0741

<u> የ</u>ሬ.<mark>ሪ</mark>ሪት የ ር ኑ.0ሪት የ

59,18+0

71769+0

00.00+0 18.81+0

CHAINAGE

9317

River Cross Section

Reservoir

Section No.

₩ ₩

Upper Seti Hydroelectric Project

Committee Copartment

Roth Print and Concrete Laboratory

Ca Association with

Dumar Viary, Cathernal



1001 E ස 8 &-59 a.

River Cross Section Reservoir egi\_

**8**<sup>2</sup> × 2

Section No.

toeford phromeomorphy was nation

NEPAL BLECTRICITY AUTHORITY | Project Prepar