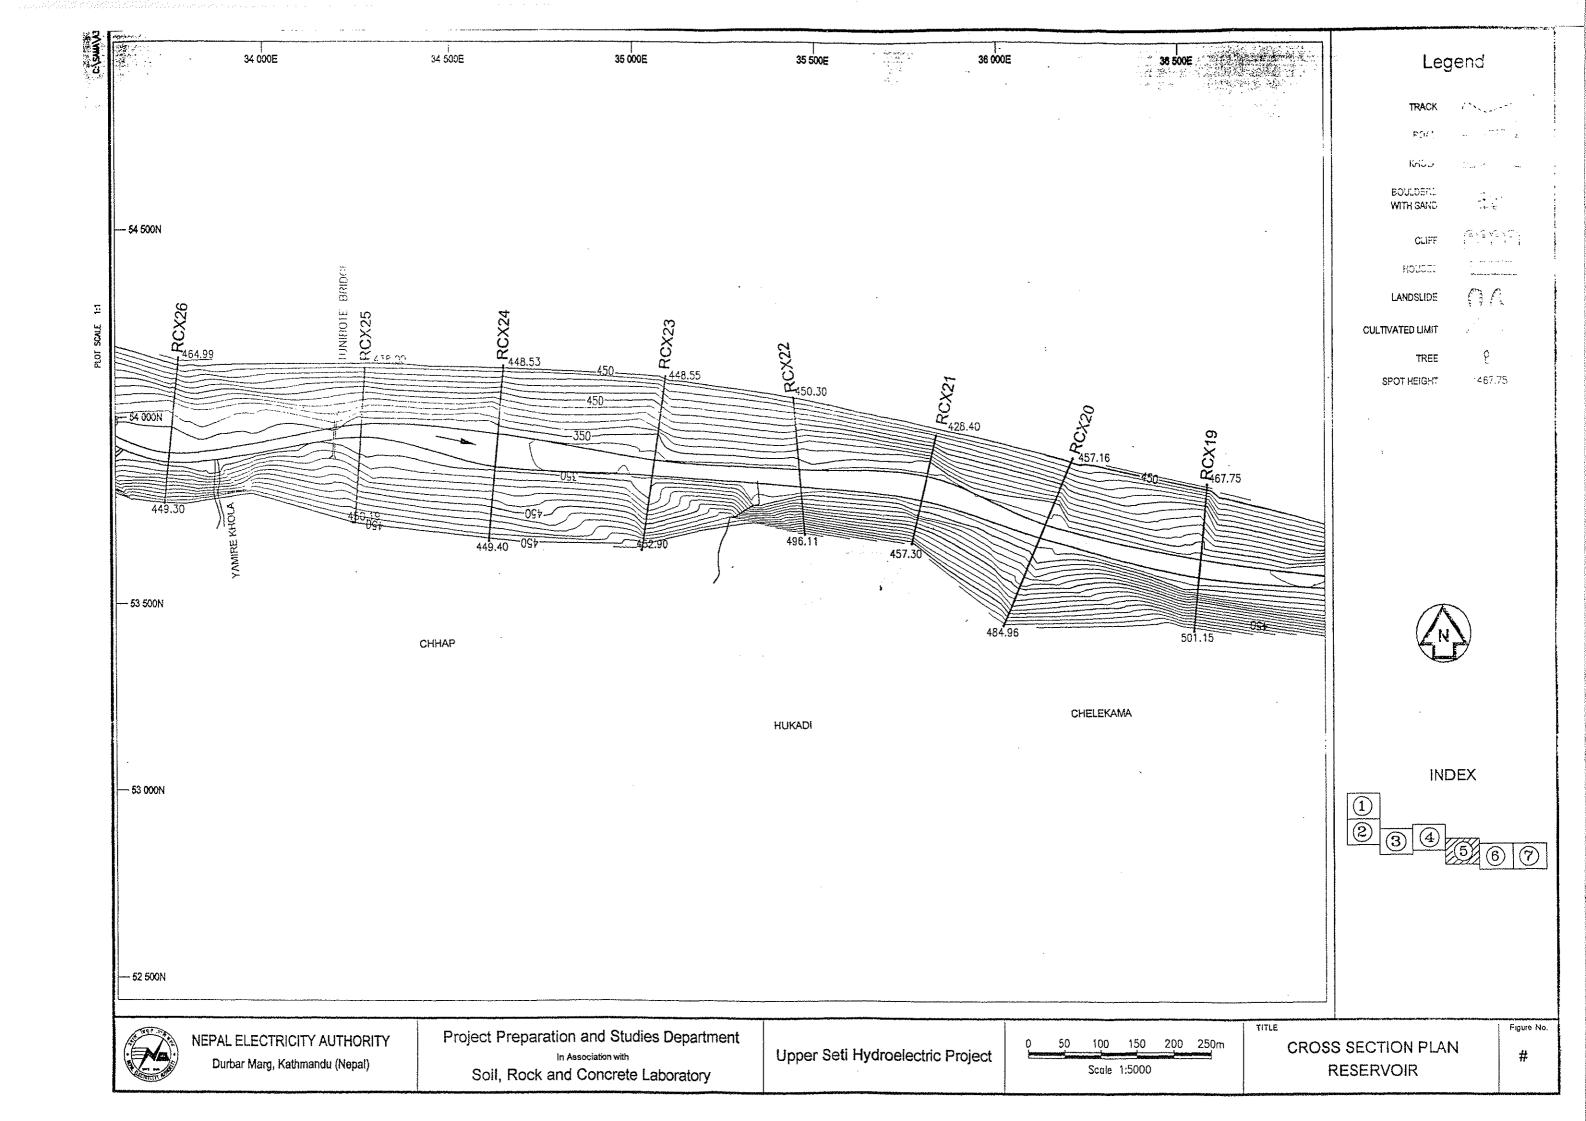

d oct oo et ao ←Confluence oct oo let ad oct oo setad \*Etao cetao rest oo 295 290 285 310 305 300 Water Level (EL.m)

4 70 -Q = 11,000 (m3/sec).Q = 13,000 (m3/sec) Q = 9,000 (m3/sec) -0-Q = 5,600 (m3/sec) Q = 7,000 (m3/sec)cto 40 **Downstream**→ sto oto 4 oto  $-\times$  Q = 12,000 (m3/sec) Q = 10,000 (m3/sec) \_\_\_ Q = 13,500 (m3/sec) -Q = 8,000 (m3/sec) --- Q = 6,000 (m3/sec) ot & oto -Original riverbed 14 est o cita sita Sto otto Section No. Rating Curve of Seti River (2/2) 1/4 orto otto oct o 4 est. esta et a Set & cetao ect an 1stao oct oo et a ←Confluenece 8et 00 (et 00 oct on \$2+00 \*stoo est an rect on 285 290 295 300 315 310 305 320 Water Level (EL.m)



Note : Section number "RCX- $\bigcirc$ " of the plans corresponds to "RX- $\bigcirc$ " of the river cross sections.

















100m 8 Horizontal 1:2000 Vertical 1:2000 80 \$ 20

RICHT BANK

LEFT BANK

00.SBÞ

428.32

37.325 26.035 70.97 284.22

82.912

£4.812

337.03 97.8<u>\$</u>2

€6,035

70.68ξ

458.62 430.06

ELEVATION

317.00 DATUM

... ₩...

70.60+A

3+70.02

\$6.20+2 \\$.81+2

2+74.27 2+84.94

\$+25.84 \$+25.84 \$+25.30 \$+30.30

99,48+1

15,0741

<u> የ</u>ሬ.<mark>ሪ</mark>ሪት የ ር ኑ.0ሪት የ

59,18+0

71769+0

00.00+0 18.81+0

CHAINAGE

9317

River Cross Section

Reservoir

Section No.

₩ ₩

Upper Seti Hydroelectric Project

Committee Copartment

Roth Print and Concrete Laboratory

Ca Association with

Dumar Viary, Cathernal



1001 E ස 8 &-59 a.

River Cross Section Reservoir egi\_

**8**<sup>2</sup> × 2

Section No.

toeford phromeomorphy was nation

NEPAL BLECTRICITY AUTHORITY | Project Preparation &