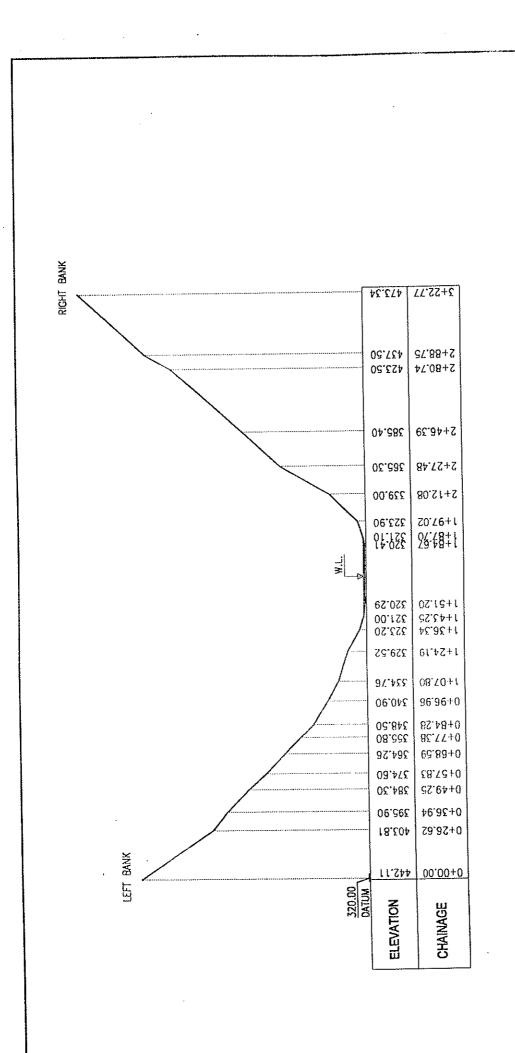

Generated River Discharge
of Madi River at Confluence of Seti River

: Madi Generated Daily River Discharge (m3/sec)
Location : End of Madi River River
Index No.
Drainage
Note: DNA means data not acquired