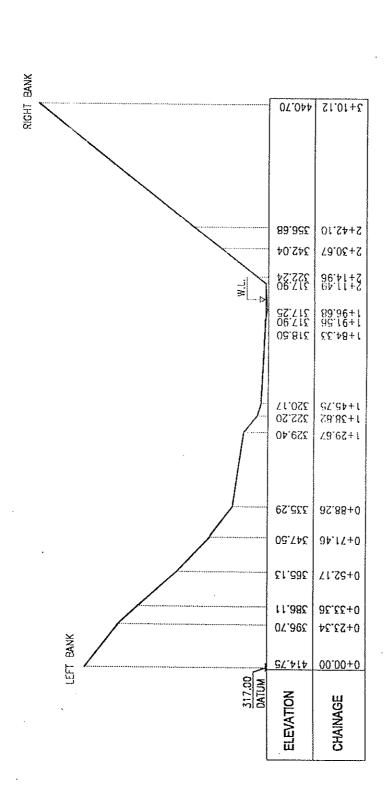

Generated River Discharge
of Madi River at Confluence of Seti River

: Madi Generated Daily River Discharge (m3/sec)
Location : End of Madi River River
Index No.
Drainage
Note: DNA means data not acquired