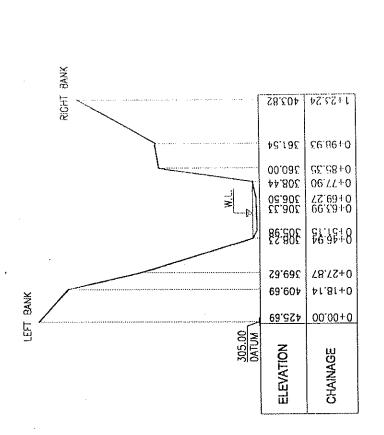

Generated River Discharge
of Madi River at Confluence of Seti River

: Madi Generated Daily River Discharge (m3/sec)
Location : End of Madi River River
Index No.
Drainage
Note: DNA means data not acquired