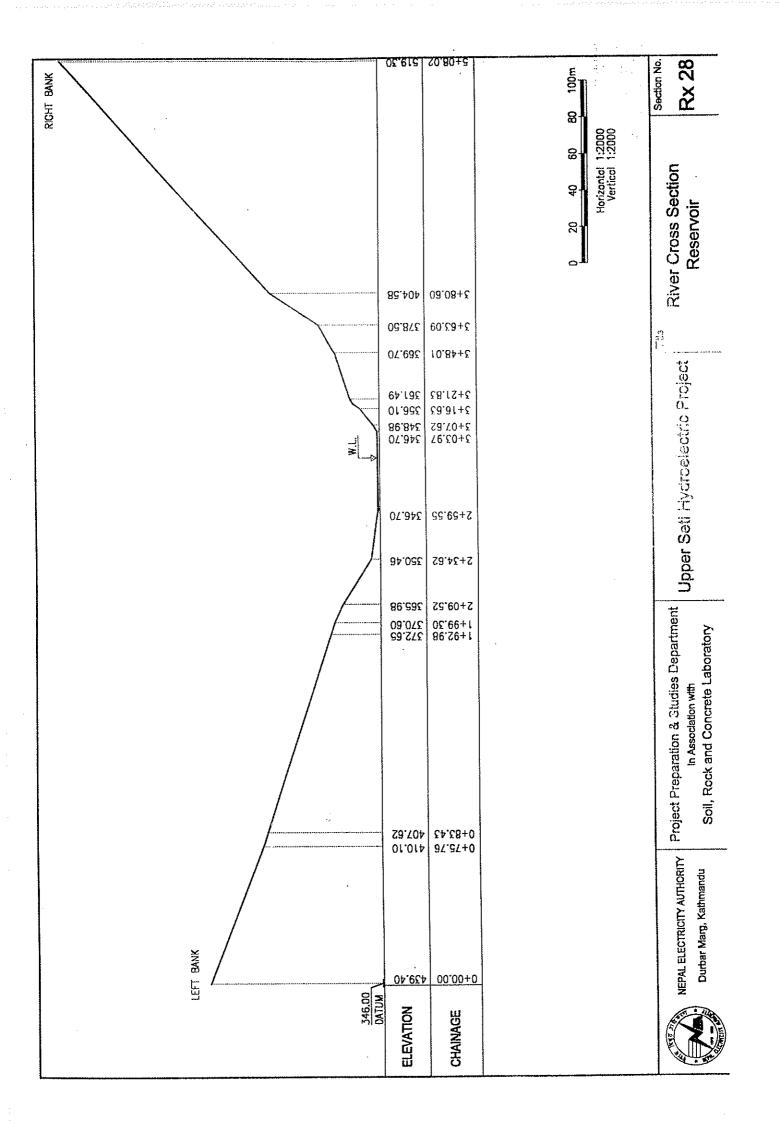

ross Section

Reservoir

Section No.

Project Preparation & Studies Department

Soil, Rock and Concrete Laboratory In Association with







| roject Preparation<br>In Asso<br>Soil, Rock and ( |
|---------------------------------------------------|
|---------------------------------------------------|

| River Cross Section | Reservoir        |
|---------------------|------------------|
| loctric Droject     | יכולכן בי ביונים |

Rx 26

Section No.

|          | MIVEL CLUSS VER                    | Reservoir             |          |
|----------|------------------------------------|-----------------------|----------|
|          | I Inner Sefi Hydroelectric Droject | בשלה ושמהמשלה שלה שלה |          |
| toompoor | Jepannen.                          |                       | boratory |









.00 m 8 8 \$ 22

Upper Seti Hydroelectric Project

Project Preparation & Studies Department

Soil, Rock and Concrete Laboratory

River Cross Section Reservoir

單

Rx 29

\$30,00 y.g.



RIGHT BANK 426,00 2+02.95 07,204 91.87+1 1+54.02 380.09 82.22+1 1+25.284 356.82 349.70 ... ¥ 75.025 07.645 08.89+0 87.10+1  $\xi V.08\xi$ 05.48+0 **42.Σ9+0** 363,60 45.02+0 06.33Σ 389.20 62.12+0 LEFT BANK 434.40 00.00 + 0349.00 DATUM ELEVATION CHAINAGE



Upper Seti Hydroelectric Project

NEPAL ELECTRICITY AUTHORITY | Project Proparation & Studies Department

in Association with Soil, Rock and Concrete Laboratory

River Cross Section Reservoir

Title

Rx 30

Section No.



100m ස Horizontal 1:2000 Vertical 1:2000 90 \$ 20

River Cross Section Reservoir

Upper Satt Mydrosleotrio Project

Project Preparat