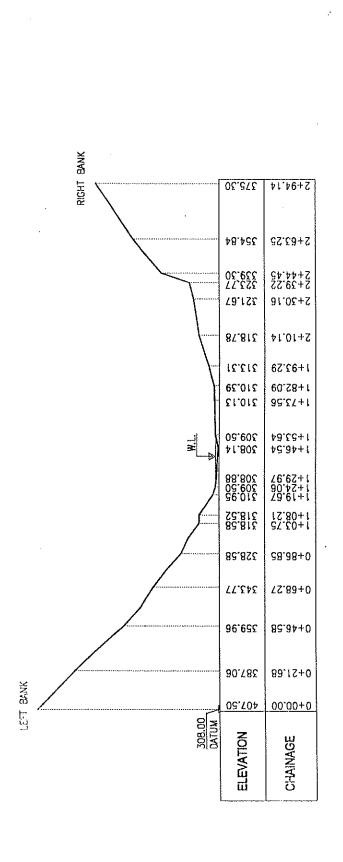

Generated River Discharge
of Madi River at Confluence of Seti River

: Madi Generated Daily River Discharge (m3/sec)
Location : End of Madi River River
Index No.
Drainage
Note: DNA means data not acquired