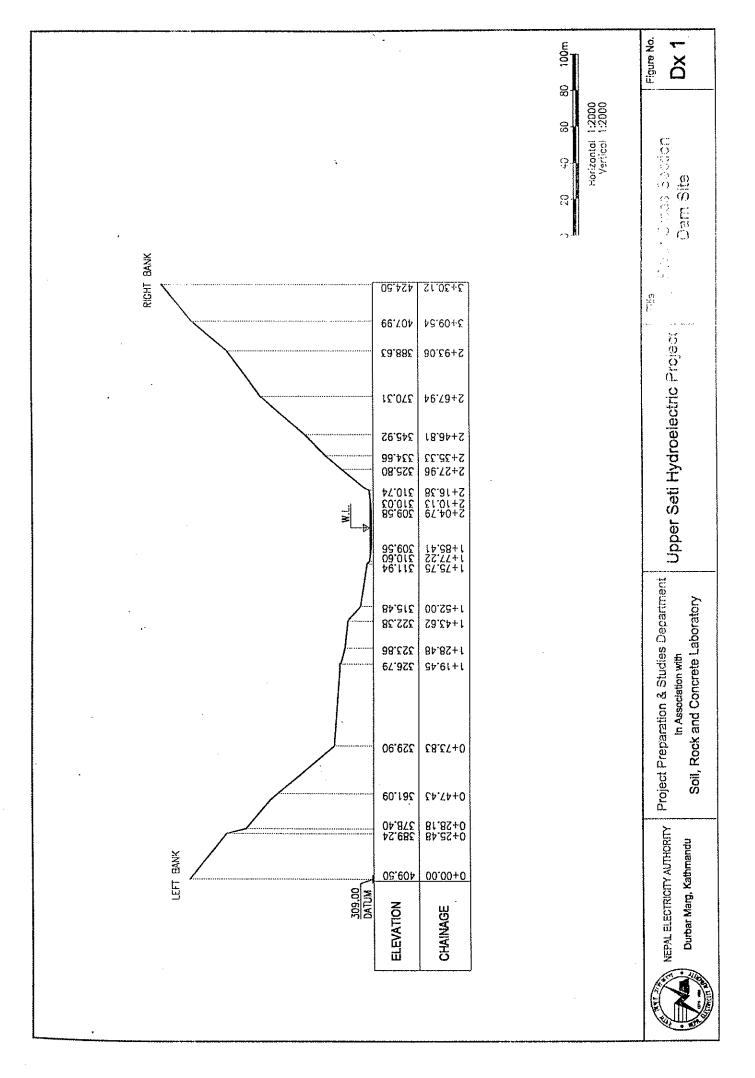

Generated River Discharge
of Madi River at Confluence of Seti River

: Madi Generated Daily River Discharge (m3/sec)
Location : End of Madi River River
Index No.
Drainage
Note: DNA means data not acquired