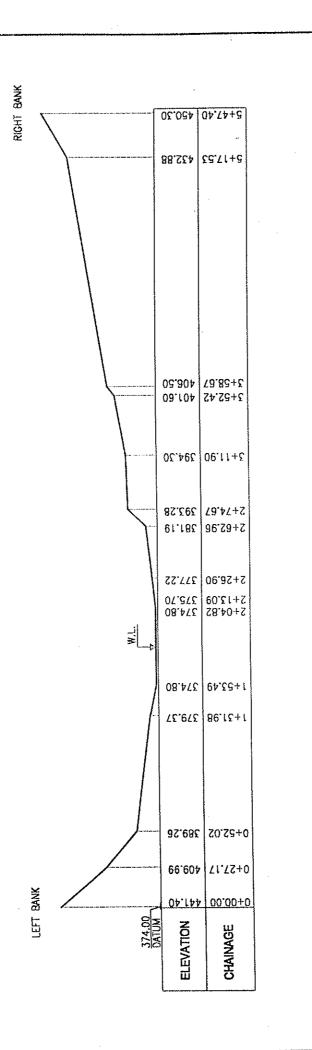

Generated River Discharge
of Madi River at Confluence of Seti River

: Madi Generated Daily River Discharge (m3/sec)
Location : End of Madi River River
Index No.
Drainage
Note: DNA means data not acquired