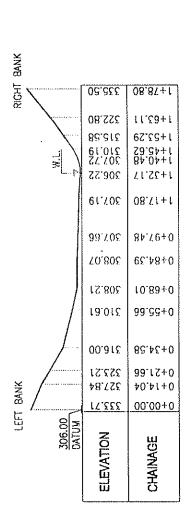

Generated River Discharge
of Madi River at Confluence of Seti River

: Madi Generated Daily River Discharge (m3/sec)
Location : End of Madi River River
Index No.
Drainage
Note: DNA means data not acquired