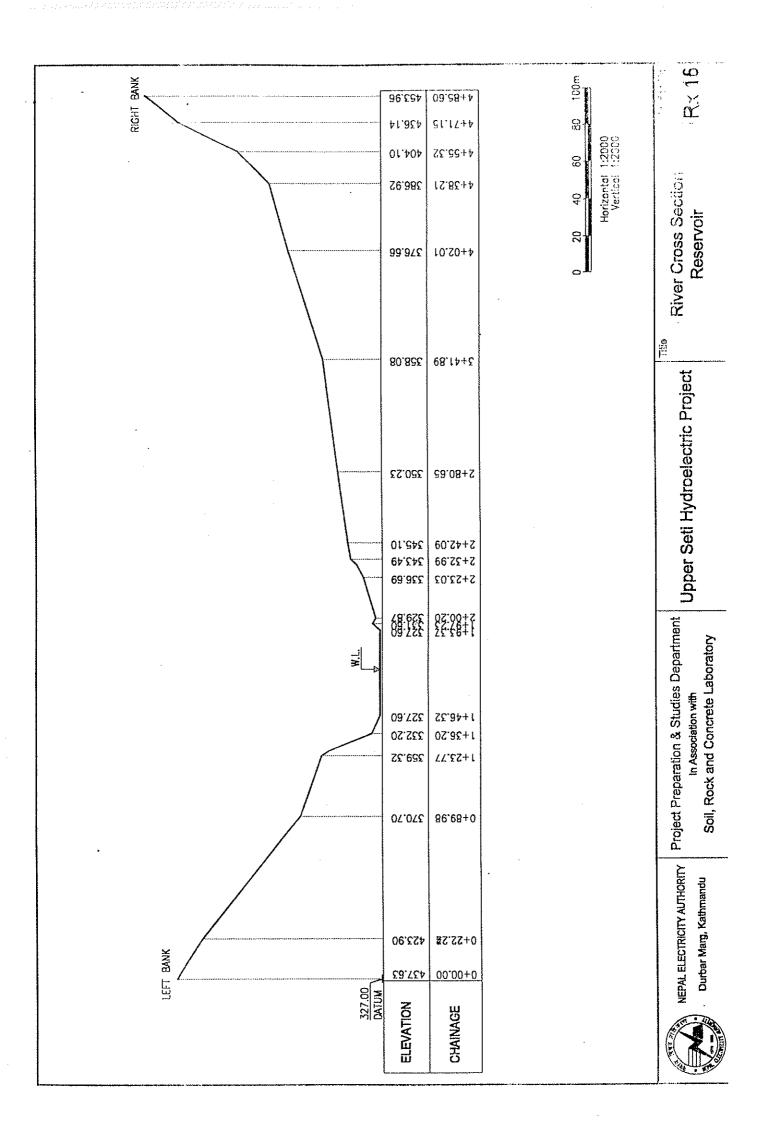

Generated River Discharge
of Madi River at Confluence of Seti River

: Madi Generated Daily River Discharge (m3/sec)
Location : End of Madi River River
Index No.
Drainage
Note: DNA means data not acquired