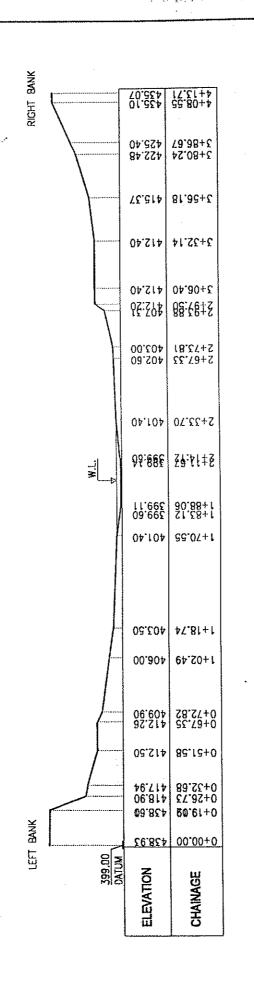

Generated River Discharge
of Madi River at Confluence of Seti River

: Madi Generated Daily River Discharge (m3/sec)
Location : End of Madi River River
Index No.
Drainage
Note: DNA means data not acquired