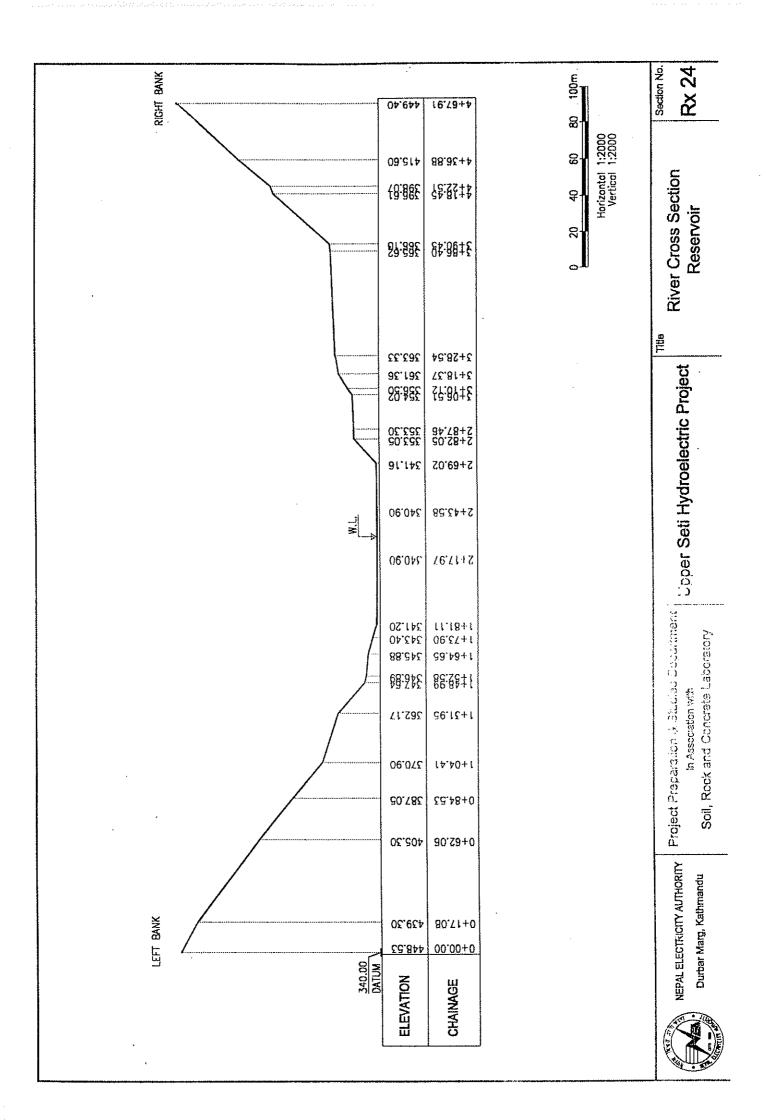

Rock and Concrete Laboratory

River Cross Section

Reservoir

· 2 19



RICHT BANK 02.72A 17.86+5 422.86 2+76,26 01.68Σ 78,9142 41.84C 2+03.88 0⊁.6ΣΣ 92,19+1 09,322 1477.87 1+32.16 C0.3CC88.147 70.625 08.825 07.625 08.00+1 02.40+1 02.11+1 48.21+1 30.232 93.442 28.83+0 28.27+0 0+52,46 81,478 29.Y85 12.04+0 LEFT BANK 04.8SA 04.914 0+00.00 0+11.03 335.00 DATUM **ELEVATION** CHAINAGE

8 Horizontal 1:2000 Vertical 1:2000 90 \$ 29 ری

Upcar Sati Hydroelectric Project

Soil, Rock and Concrete Laboratory In Association with

Project Preparation & Studies Department

Section No. Rx 21

River Cross Section

1116

Reservoir







Upper Seti Hydroelectric Project Project Preparation & Studies Department in Association with

Soil, Rock and Concrete Laboratory

Rx 23

River Cross Section

Reservoir







Upper Seti Hydroelectric Project

Rx 25

River Cross Section

Reservoir

Section No.

Project Preparation & Studies Department

Soil, Rock and Concrete Laboratory In Association with







| roject Preparation<br>In Asso<br>Soil, Rock and ( |
|---------------------------------------------------|
|---------------------------------------------------|

| River Cross Section | Reservoir        |
|---------------------|------------------|
| loctric Droject     | יכולכן בי ביונים |

Rx 26

Section No.

|          | MIVEL CLUSS VER                    | Reservoir             |          |
|----------|------------------------------------|-----------------------|----------|
|          | I Inner Sefi Hydroelectric Droject | בשלה ושמהמשלה שלה שלה |          |
| toompoor | Jepannen.