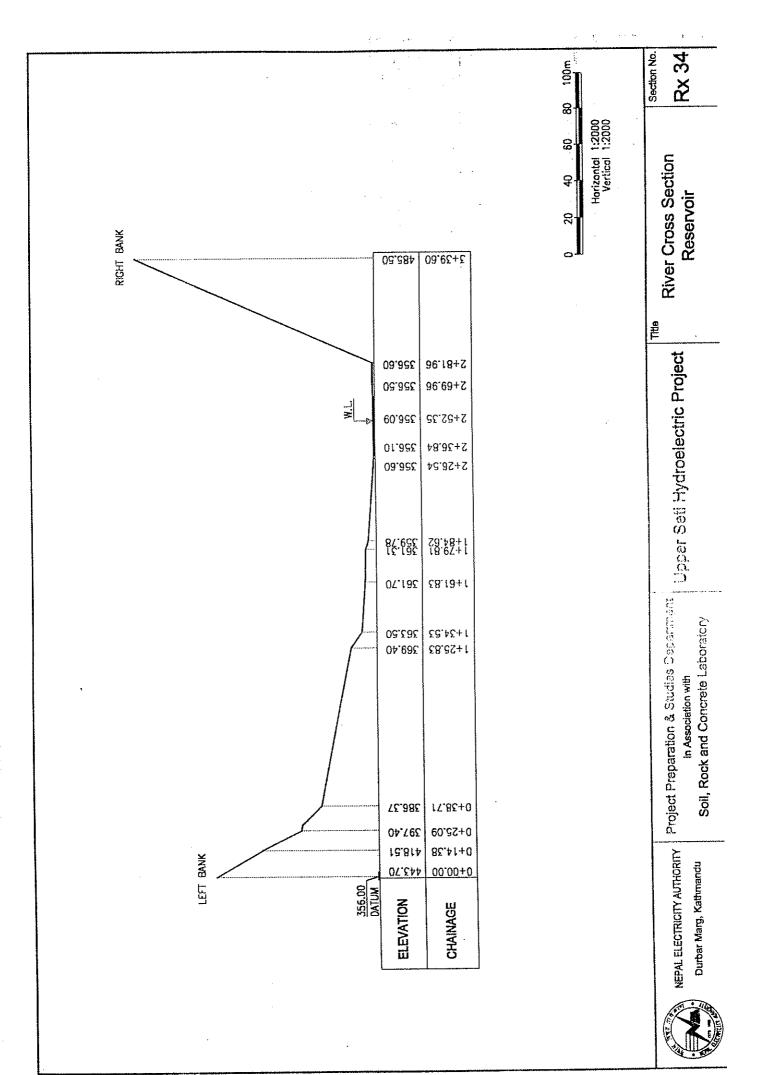

Title

Rx 30

Section No.



100m ස Horizontal 1:2000 Vertical 1:2000 90 \$ 20

River Cross Section Reservoir

Upper Satt Mydrosleotrio Project

Project Preparation & Studies Department In Association with

Soil, Rock and Concrete Laboratory

NEPAL ELECTRICITY AUTHORITY Durbar Marg, Kathmandu

Rx 31





RIGHT BANK 442.50 19.61+2 407.23 424.20 1+**9**5.73 2+02.90 78.73 03.37 1+76.13 1+82.75 354.90 358.70 05.92+1 04.33+1 354.30 \$\$\*G\$+1 364.90 1+32.54 356.46 25.01+1 08.93Σ £\$.87+0 35.93 36.33 41.88+0 68.28+0 10.892 ₽Z\*61+0 LEFT BANK 412,20 00.00+0 354.00 DATUM ELEVATION CHAINAGE

1001 8 Horizontal 1:2000 Vertical 1:2000 90 요.

Title

Project Preparation & Studies Department | Upper Seti Hydroelectric Project

Soil, Rock and Concrete Laboratory

Rx 33

River Cross Section Reservoir







Rx 35 Section No. Payor Ordes Section

100m

8

8

4

Reservoir

Soil, Rock and Concrete Laboratory

Project Preparation & Studies Department | Upper Seti Hydroelectric Project











| Project              |
|----------------------|
| <b>Hydroelectric</b> |
| Upper Seti I         |
|                      |

Project Preparation & Studies Department Soil, Rock and Concrete Laboratory in Association with CARO DE CENTRE EN

Durbar Marg, Xathmandu

Rx 38

River Cross Section

III

Reservoir







Horizontal 1:2500 Vertical 1:2500 River Cross Section

Title

Project Preparation & Studies Department In Association with

> REFAL ELECTRICITY AUTHORITY Durbar Marg, Kathmandu

Soil, Rock and Concrete Laboratory

Upper Seti Hydroelectric Project

Reservoir

Rx 41 Section No.



100 Harizanta