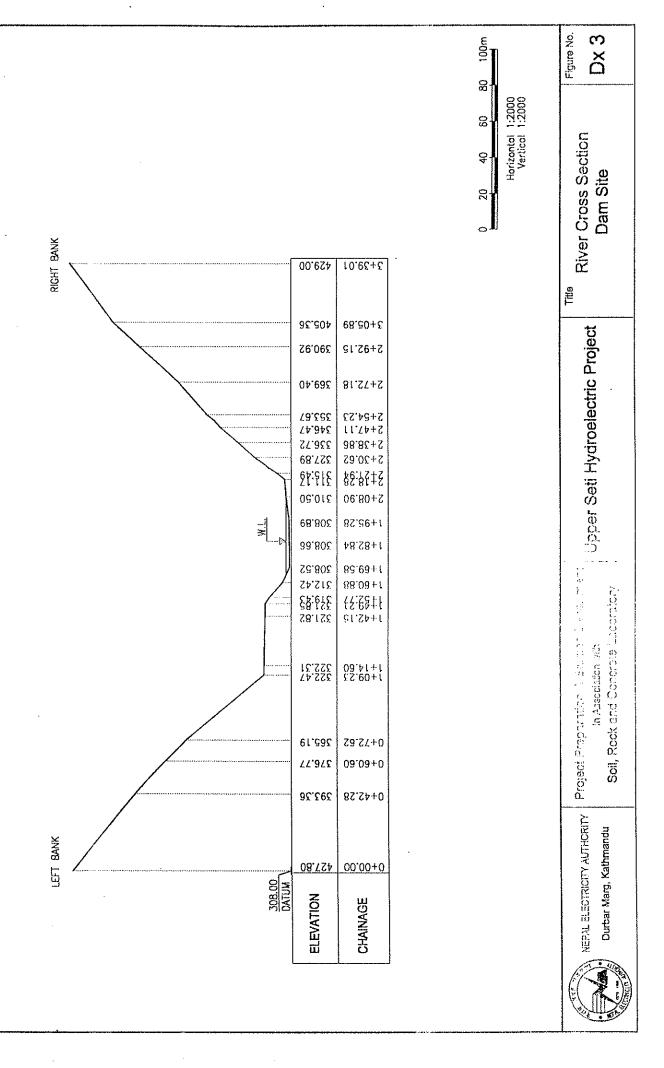

Generated River Discharge
of Madi River at Confluence of Seti River

: Madi Generated Daily River Discharge (m3/sec)
Location : End of Madi River River
Index No.
Drainage
Note: DNA means data not acquired