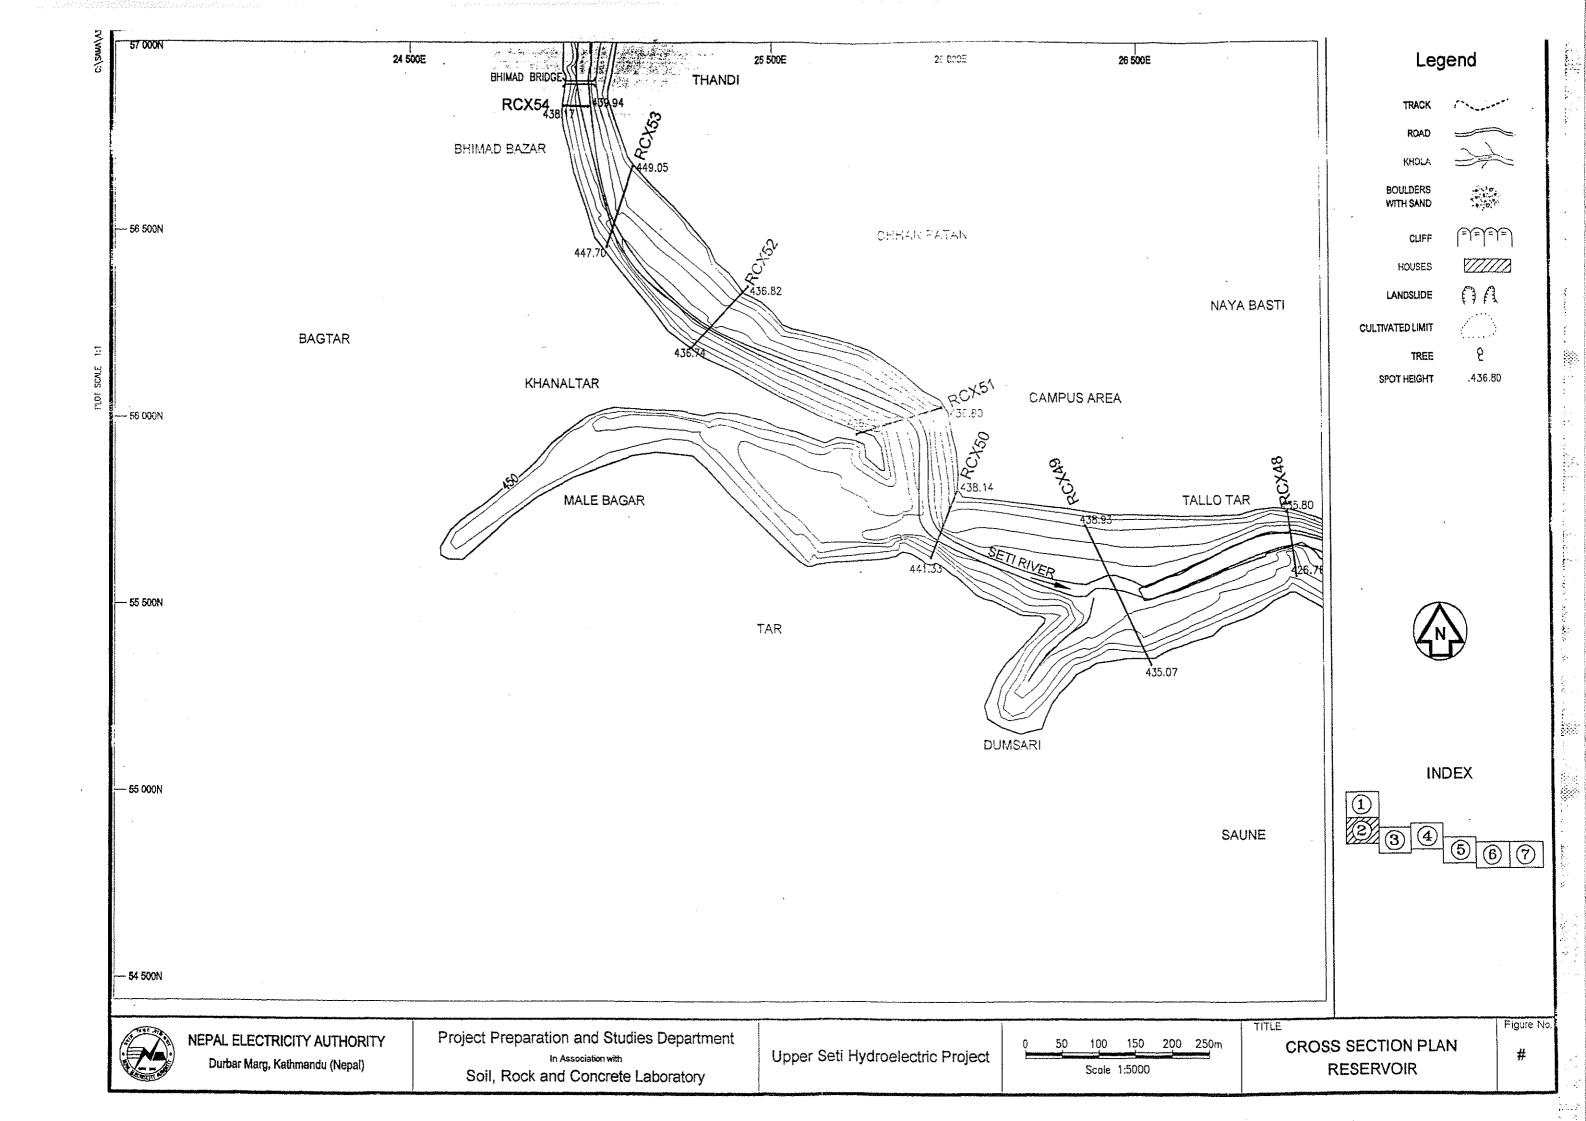

let ad oct oo et ao ←Confluence oct oo let ad oct oo setad \*Etao cetao rest oo 295 290 285 310 305 300 Water Level (EL.m)

4 70 -Q = 11,000 (m3/sec).Q = 13,000 (m3/sec) Q = 9,000 (m3/sec) -0-Q = 5,600 (m3/sec) Q = 7,000 (m3/sec)cto 40 **Downstream**→ sto oto 4 oto  $-\times$  Q = 12,000 (m3/sec) Q = 10,000 (m3/sec) \_\_\_ Q = 13,500 (m3/sec) -Q = 8,000 (m3/sec) --- Q = 6,000 (m3/sec) ot & oto -Original riverbed 14 est o cita sita Sto otto Section No. Rating Curve of Seti River (2/2) 1/4 orto otto oct o 4 est. esta et a Set & cetao ect an 1stao oct oo et a ←Confluenece 8et 00 (et 00 oct on \$2+00 \*stoo est an rect on 285 290 295 300 315 310 305 320 Water Level (EL.m)



Note : Section number "RCX- $\bigcirc$ " of the plans corresponds to "RX- $\bigcirc$ " of the river cross sections.

















100m 8 Horizontal 1:2000 Vertical 1:2000 80 \$ 20

RICHT BANK

LEFT BANK

00.SBÞ

428.32

37.325 26.035 70.97 284.22

82.912

£4.812

337.03 97.8<u>\$</u>2

€6,035

70.68ξ

458.62 430.06

ELEVATION

317.00 DATUM

... ₩...

70.60+A

3+70.02

\$6.20+2 \\$.81+2

2+74.27 2+84.94

\$+25.84 \$+25.84 \$+25.30 \$+30.30

99,48+1

15,0741

<u> የ</u>ሬ.<mark>ሪ</mark>ሪት የ ር ኑ.0ሪት የ

59,18+0

71769+0

00.00+0 18.81+0

CHAINAGE

9317

River Cross Section

Reservoir

Section No.

₩ ₩

Upper Seti Hydroelectric Project

Committee Copartment

Roth Print and Concrete Laboratory

Ca Association with

Dumar Viary, Cathernal



1001 E ස 8 &-59 a.

River Cross Section Reservoir egi\_

**8**<sup>2</sup> × 2

Section No.

toeford phromeomorphy was nation

NEPAL BLECTRICITY AUTHORITY | Project Preparat