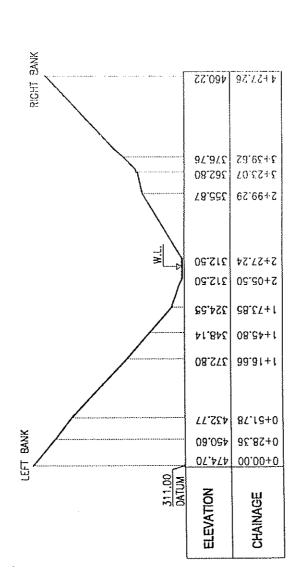

Generated River Discharge
of Madi River at Confluence of Seti River

: Madi Generated Daily River Discharge (m3/sec)
Location : End of Madi River River
Index No.
Drainage
Note: DNA means data not acquired