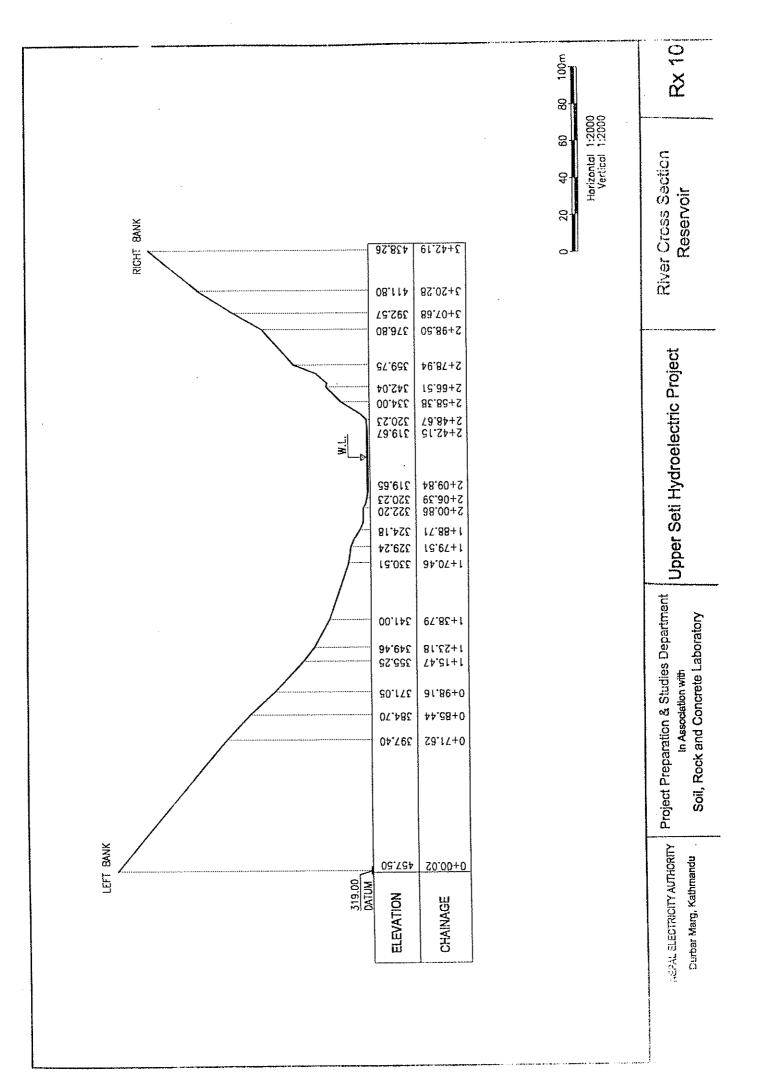

Generated River Discharge
of Madi River at Confluence of Seti River

: Madi Generated Daily River Discharge (m3/sec)
Location : End of Madi River River
Index No.
Drainage
Note: DNA means data not acquired