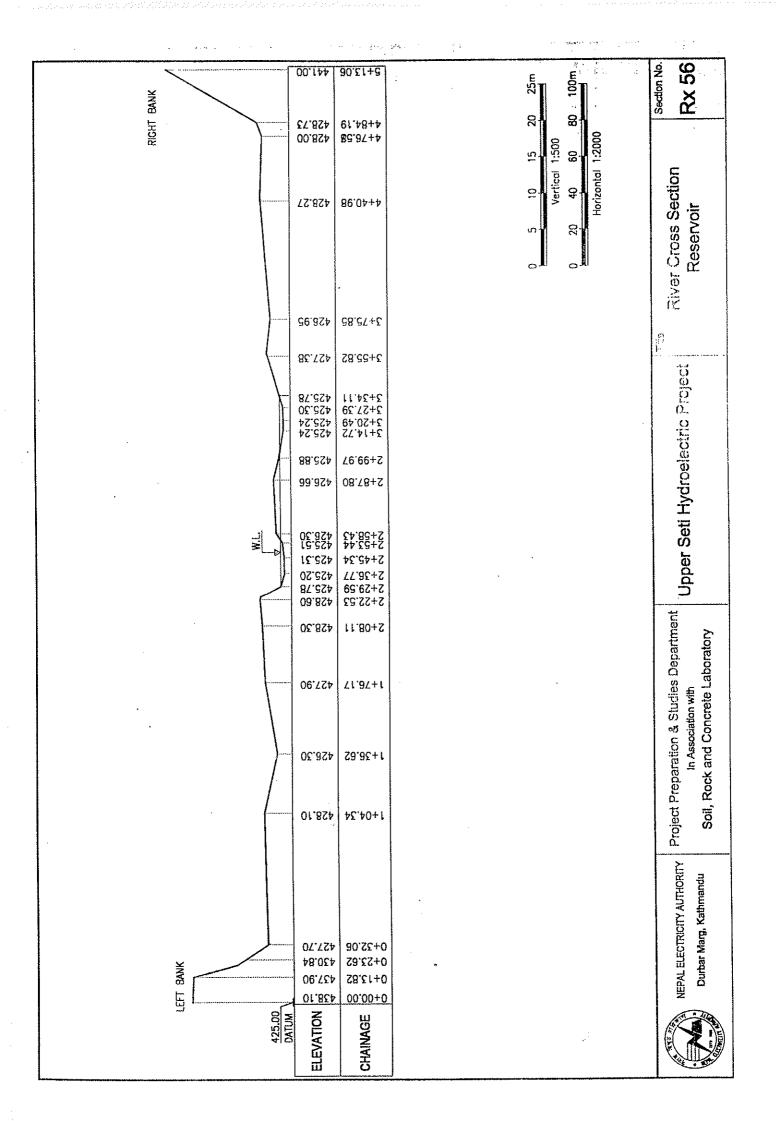

Generated River Discharge
of Madi River at Confluence of Seti River

: Madi Generated Daily River Discharge (m3/sec)
Location : End of Madi River River
Index No.
Drainage
Note: DNA means data not acquired