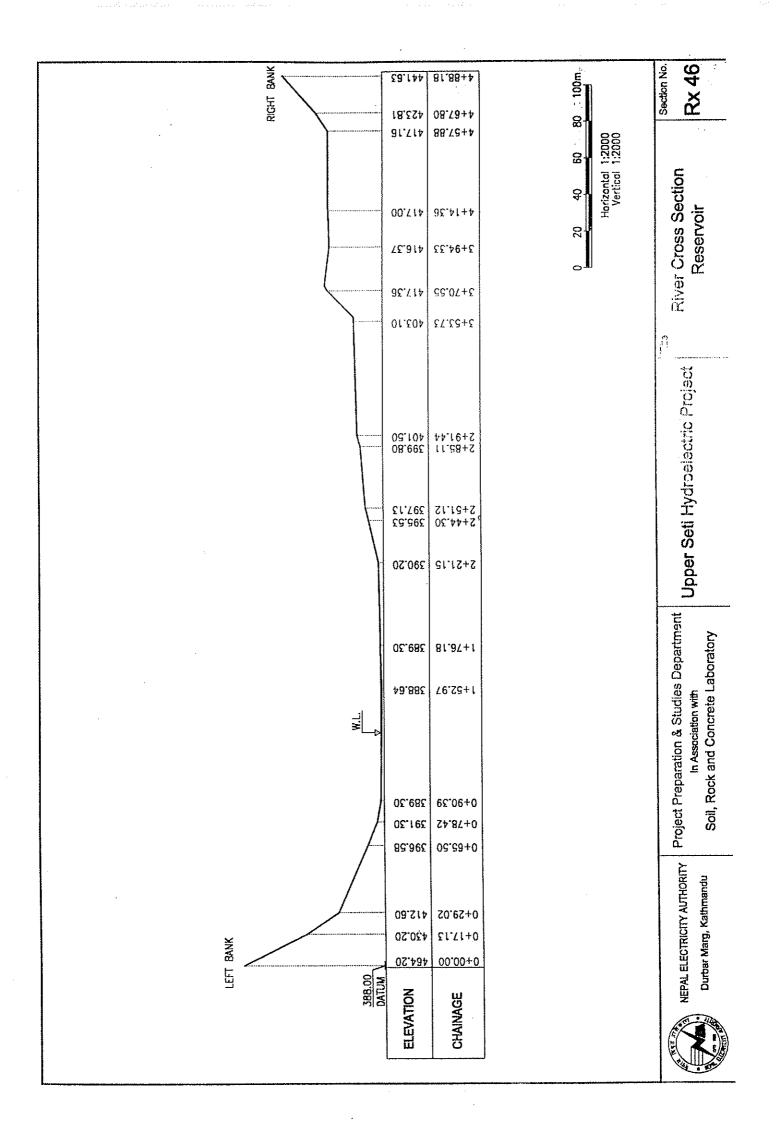

Generated River Discharge
of Madi River at Confluence of Seti River

: Madi Generated Daily River Discharge (m3/sec)
Location : End of Madi River River
Index No.
Drainage
Note: DNA means data not acquired