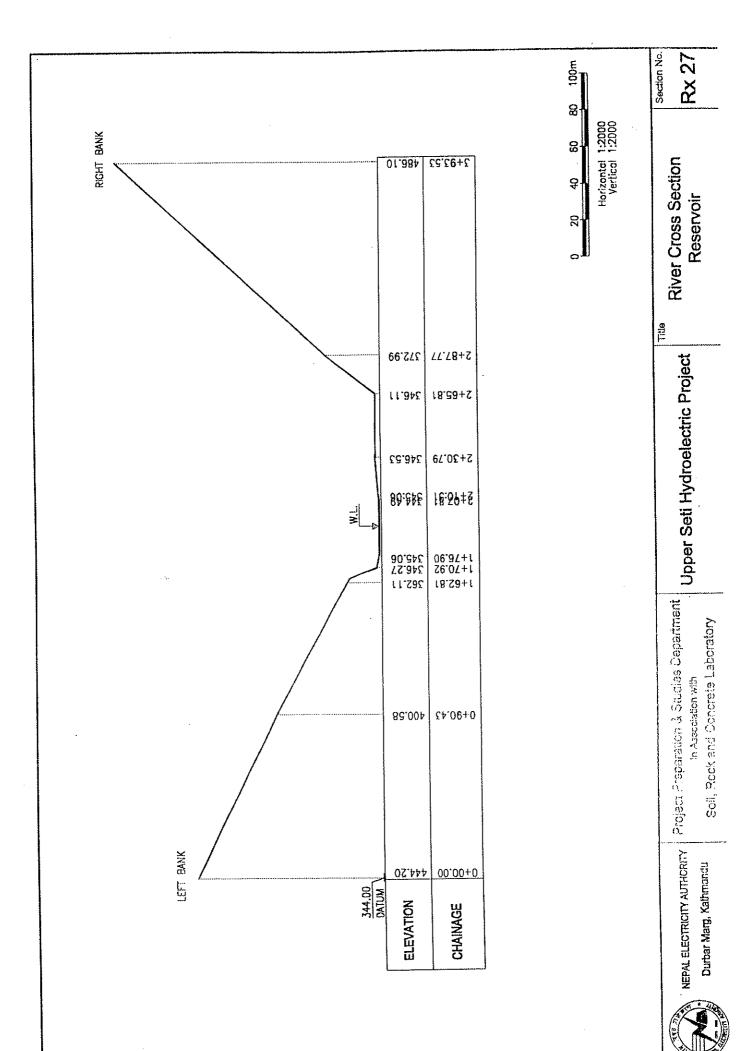

Cross Section

Reservoir

Section No.

Project Preparation & Studies Department

Soil, Rock and Concrete Laboratory In Association with







| roject Preparation<br>In Asso<br>Soil, Rock and ( |
|---------------------------------------------------|
|---------------------------------------------------|

| River Cross Section | Reservoir        |
|---------------------|------------------|
| loctric Droject     | יכולכן בי ביונים |

Rx 26

Section No.

|          | MIVEL CLUSS VER                    | Reservoir             |          |
|----------|------------------------------------|-----------------------|----------|
|          | I Inner Sefi Hydroelectric Droject | בשלה ושמהמשלה שלה שלה |          |
| toompoor | Jepannen.                          |                       | boratory |









.00 m 8 8 \$ 22

Upper Seti Hydroelectric Project

Project Preparation & Studies Department

Soil, Rock and Concrete Laboratory

River Cross Section Reservoir

單

Rx 29

\$30,00 y.g.



RIGHT BANK 426,00 2+02.95 07,204 91.87+1 1+54.02 380.09 82.22+1 1+25.284 356.82 349.70 ... ¥ 75.025 07.645 08.89+0 87.10+1  $\xi V.08\xi$ 05.48+0 **42.Σ9+0** 363,60 45.02+0 06.33Σ 389.20 62.12+0 LEFT BANK 434.40 00.00 + 0349.00 DATUM ELEVATION CHAINAGE



Upper Seti Hydroelectric Project

NEPAL ELECTRICITY AUTHORITY | Project Proparation & Studies Department

in Association with Soil, Rock and Concrete Laboratory

River Cross Section Reservoir

Title

Rx 30

Section No.



100m ස Horizontal 1:2000 Vertical 1:2000 90 \$ 20

River Cross Section Reservoir

Upper Satt Mydrosleotrio Project

Project Prepar