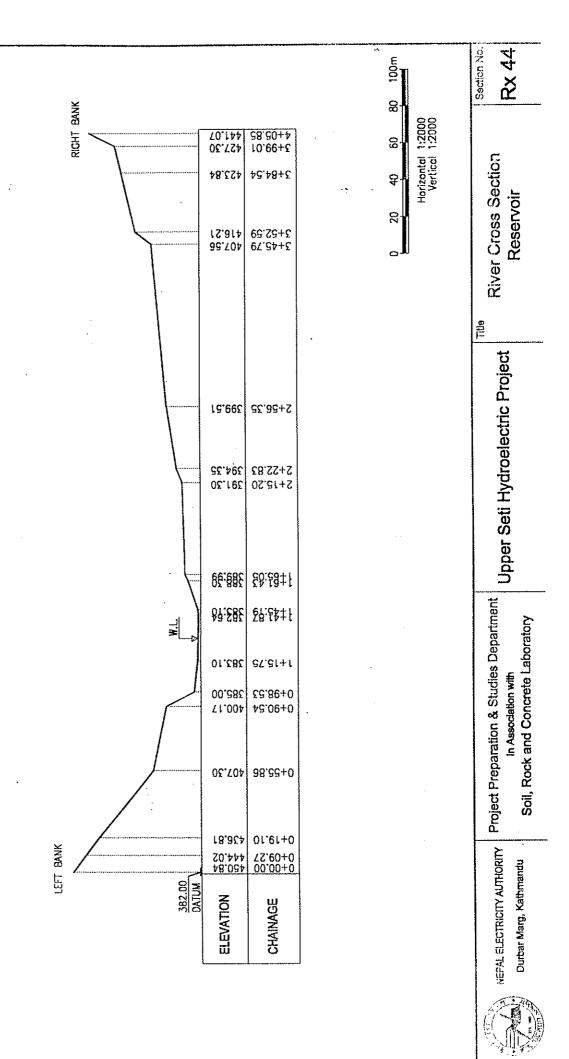

Generated River Discharge
of Madi River at Confluence of Seti River

: Madi Generated Daily River Discharge (m3/sec)
Location : End of Madi River River
Index No.
Drainage
Note: DNA means data not acquired