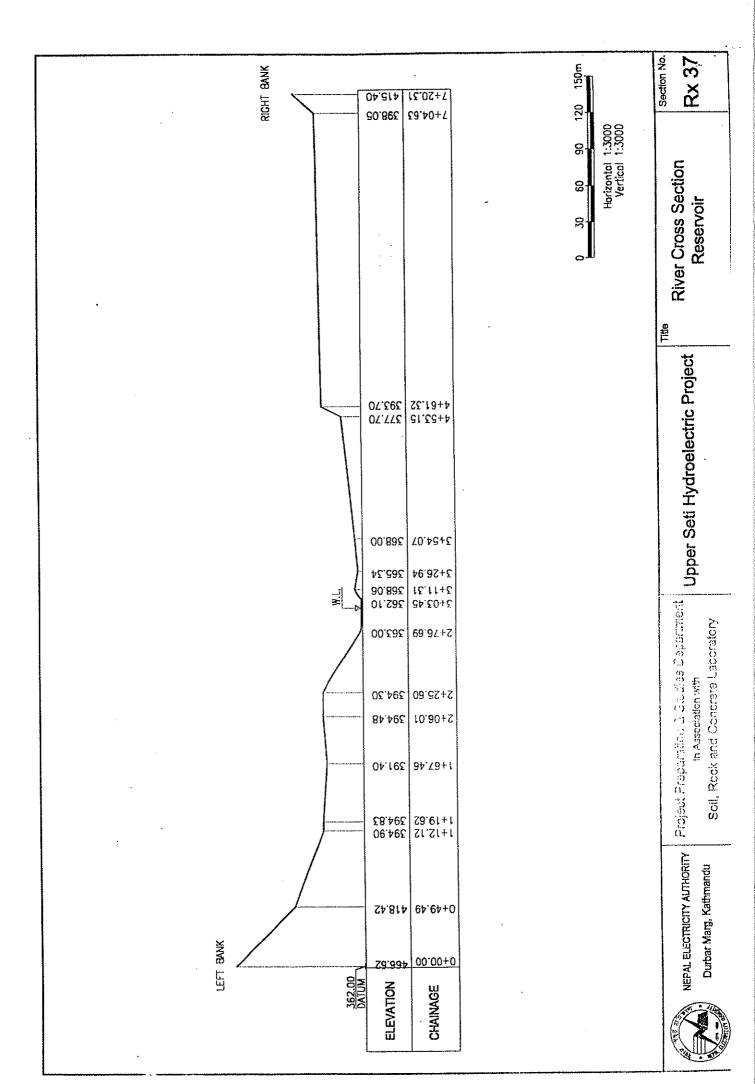

In Association with

Soil, Rock and Concrete Laboratory

NEPAL ELECTRICITY AUTHORITY Durbar Marg, Kathmandu

Rx 31





RIGHT BANK 442.50 19.61+2 407.23 424.20 1+**9**5.73 2+02.90 78.73 03.37 1+76.13 1+82.75 354.90 358.70 05.92+1 04.33+1 354.30 \$\$\*G\$+1 364.90 1+32.54 356.46 25.01+1 08.93Σ £\$.87+0 35.93 36.33 41.88+0 68.28+0 10.892 ₽Z\*61+0 LEFT BANK 412,20 00.00+0 354.00 DATUM ELEVATION CHAINAGE

1001 8 Horizontal 1:2000 Vertical 1:2000 90 요.

Title

Project Preparation & Studies Department | Upper Seti Hydroelectric Project

Soil, Rock and Concrete Laboratory

Rx 33

River Cross Section Reservoir







Rx 35 Section No. Payor Ordes Section

100m

8

8

4

Reservoir

Soil, Rock and Concrete Laboratory

Project Preparation & Studies Department | Upper Seti Hydroelectric Project











| Project              |
|----------------------|
| <b>Hydroelectric</b> |
| Upper Seti I         |
|                      |

Project Preparation & Studies Department Soil, Rock and Concrete Laboratory in Association with CARO DE CENTRE EN

Durbar Marg, Xathmandu

Rx 38

River Cross Section

III

Reservoir







Horizontal 1:2500 Vertical 1:2500 River Cross Section

Title

Project Preparation & Studies Department In Association with

> REFAL ELECTRICITY AUTHORITY Durbar Marg, Kathmandu

Soil, Rock and Concrete Laboratory

Upper Seti Hydroelectric Project

Reservoir

Rx 41 Section No.



100 Harizantal 1:2500 Vertical 1:2500 75 ନ୍ଧ 25

Project Preparation & Studies Department In Association with

Soil, Rock and Concrete Laboratory

Upper Seti Hydroelectric Project

Section No. River