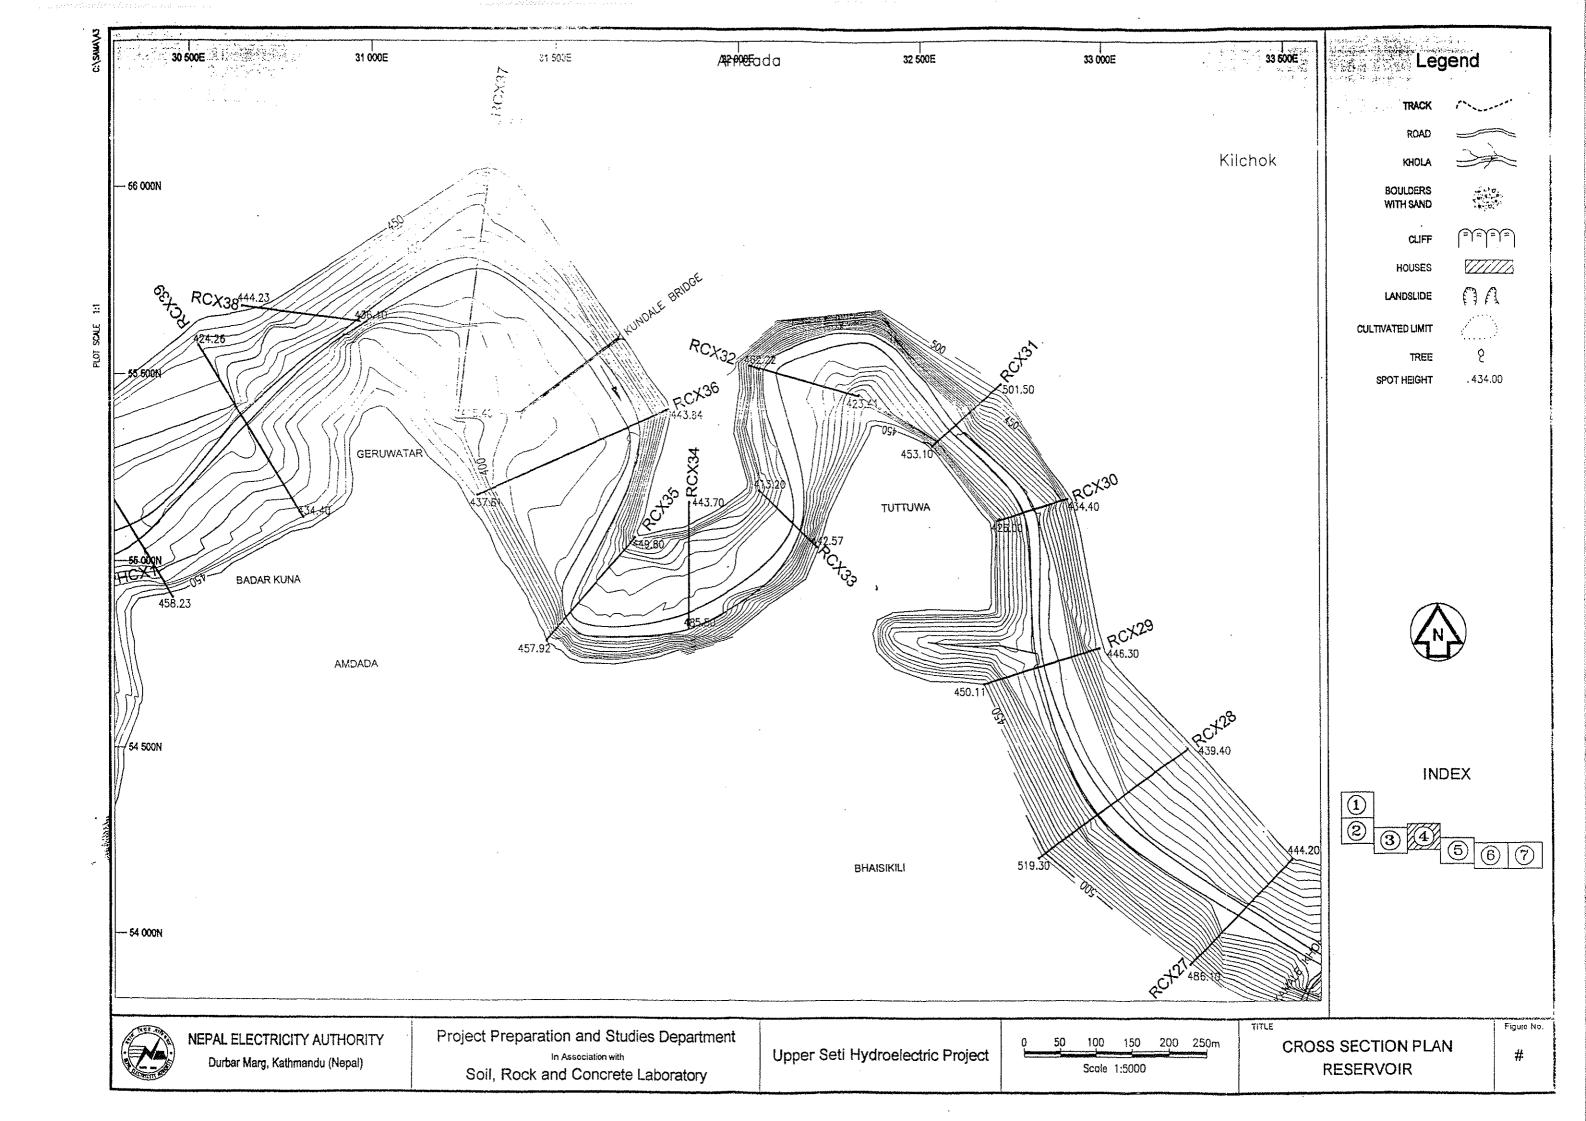

ad oct oo et ao ←Confluence oct oo let ad oct oo setad \*Etao cetao rest oo 295 290 285 310 305 300 Water Level (EL.m)

4 70 -Q = 11,000 (m3/sec).Q = 13,000 (m3/sec) Q = 9,000 (m3/sec) -0-Q = 5,600 (m3/sec) Q = 7,000 (m3/sec)cto 40 **Downstream**→ sto oto 4 oto  $-\times$  Q = 12,000 (m3/sec) Q = 10,000 (m3/sec) \_\_\_ Q = 13,500 (m3/sec) -Q = 8,000 (m3/sec) --- Q = 6,000 (m3/sec) ot & oto -Original riverbed 14 est o cita sita Sto otto Section No. Rating Curve of Seti River (2/2) 1/4 orto otto oct o 4 est. esta et a Set & cetao ect an 1stao oct oo et a ←Confluenece 8et 00 (et 00 oct on \$2+00 \*stoo est an rect on 285 290 295 300 315 310 305 320 Water Level (EL.m)



Note : Section number "RCX- $\bigcirc$ " of the plans corresponds to "RX- $\bigcirc$ " of the river cross sections.

















100m 8 Horizontal 1:2000 Vertical 1:2000 80 \$ 20

RICHT BANK

LEFT BANK

00.SBÞ

428.32

37.325 26.035 70.97 284.22

82.912

£4.812

337.03 97.8<u>\$</u>2

€6,035

70.68ξ

458.62 430.06

ELEVATION

317.00 DATUM

... ₩...

70.60+A

3+70.02

\$6.20+2 \\$.81+2

2+74.27 2+84.94

\$+25.84 \$+25.84 \$+25.30 \$+30.30

99,48+1

15,0741

<u> የ</u>ሬ.<mark>ሪ</mark>ሪት የ ር ኑ.0ሪት የ

59,18+0

71769+0

00.00+0 18.81+0

CHAINAGE

9317

River Cross Section

Reservoir

Section No.

₩ ₩

Upper Seti Hydroelectric Project

Committee Copartment

Roth Print and Concrete Laboratory

Ca Association with

Dumar Viary, Cathernal



1001 E ස 8 &-59 a.

River Cross Section Reservoir egi\_

**8**<sup>2</sup> × 2

Section No.

toeford phromeomorphy was nation

NEPAL BLECTRICITY AUTHORITY | Project Preparation