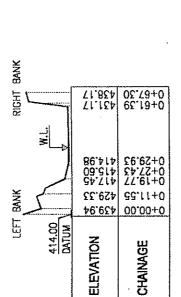

Generated River Discharge
of Madi River at Confluence of Seti River

: Madi Generated Daily River Discharge (m3/sec)
Location : End of Madi River River
Index No.
Drainage
Note: DNA means data not acquired