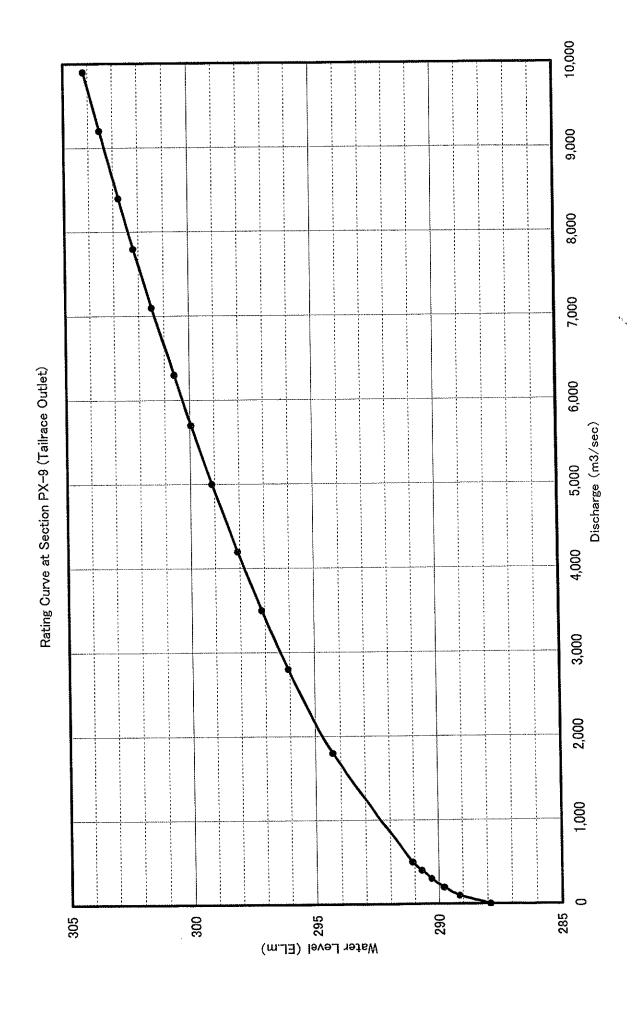

| 300   | 1 10 00 1                    | 11.67        | 20 07     | 101             | 25 641          | 15 28    | 38.41    | 1                       | Ļ.,       | ŧ.        | ŧ .      |           | 88.79 76. | 76.89 80 | 80.80 61 |             | 50 82.09 | 19 68.82 | 2 88.70 | 68.38    | 102.99; 11 | 113.44                      | 113.44 116.45 119.48 | 119.   |





DDX4 DDX5 DDX6 DDX7 DDX8 DDX9 DDX10 DDX11 DDX12 DDX13 DDX14 DDX15 DDX16 DDX17 DDX18 DDX19 DDX20 DDX21 DDX22 -\*- Q = 4.00 m3/sec -8-Q = 5.00 m3/sec△ Q = 2.40 m3/sec -- Q = 3.00 m3/sec -Q = 1.00 m3/sec- Q = 2.00 m3/sec -Original riverbed Confluence→ Rating Curve of Seti River for Environmental Discharge Section No. ←Dam 6XQ 300 Water Level (EL.m) 303 302 301 310 309 308 307

DDX4 DDX5 DDX6 DDX7 DDX8 DDX9 DDX10 DDX11 DDX12 DDX13 DDX14 DDX15 DDX16 DDX17 DDX18 DDX19 DDX20 DDX21 DDX22 \_\_\_ Q = 200 m3/sec -- Q = 100 m3/sec -X-Q = 150 m3/sec -Original riverbed -x-Q = 40 m3/sec -B-Q = 60 m3/sec --- Q = 70 m3/sec -Q = 80 m3/sec -Q = 90 m3/sec - Q = 20 m3/sec 2 = 30 m3/sec -Q = 10 m3/sec Confluence→ Rating Curve of Seti River for Sediment Flushing Discharge Section No. ←Dam 300 L Water Level (EL