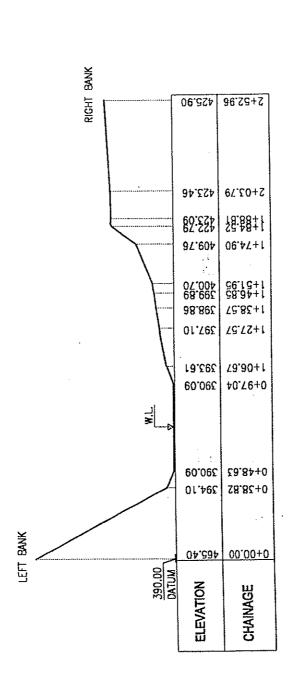

Generated River Discharge
of Madi River at Confluence of Seti River

: Madi Generated Daily River Discharge (m3/sec)
Location : End of Madi River River
Index No.
Drainage
Note: DNA means data not acquired