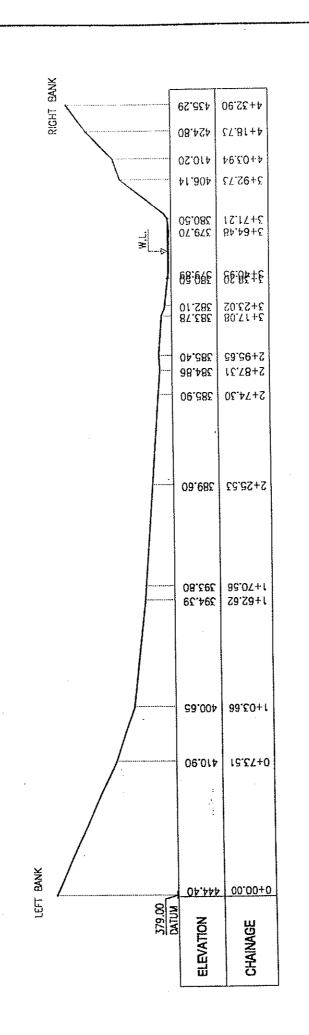

Generated River Discharge
of Madi River at Confluence of Seti River

: Madi Generated Daily River Discharge (m3/sec)
Location : End of Madi River River
Index No.
Drainage
Note: DNA means data not acquired