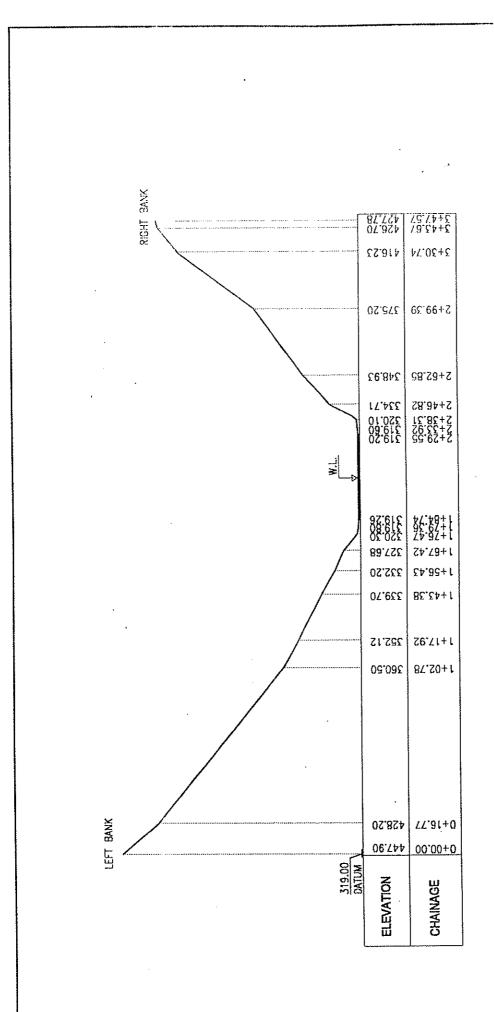

Generated River Discharge
of Madi River at Confluence of Seti River

: Madi Generated Daily River Discharge (m3/sec)
Location : End of Madi River River
Index No.
Drainage
Note: DNA means data not acquired