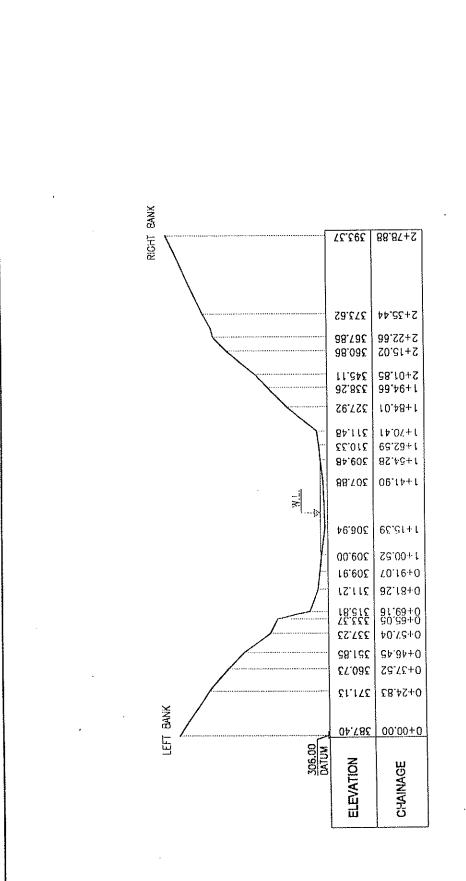

Generated River Discharge
of Madi River at Confluence of Seti River

: Madi Generated Daily River Discharge (m3/sec)
Location : End of Madi River River
Index No.
Drainage
Note: DNA means data not acquired