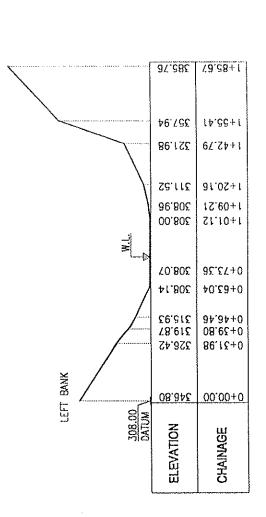

Generated River Discharge
of Madi River at Confluence of Seti River

: Madi Generated Daily River Discharge (m3/sec)
Location : End of Madi River River
Index No.
Drainage
Note: DNA means data not acquired