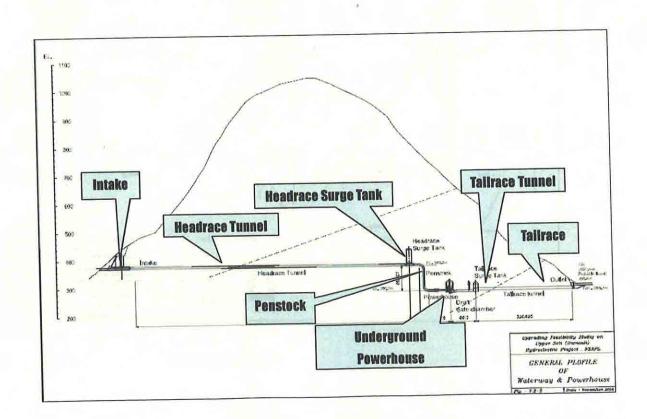

# PARTICIPATION IN THE STAKEHOLDERS' MEETING FOR DISCUSSION ON VARIOUS ASPECTS OF UPGRADING FEASIBILITY STUDY ON UPPER SETI STORAGE HYDROELECTRIC PROJECT

Upgrading Feasibility Study of 128 MW capacity Upper Seti Storage Hydroelectric Project in Western development region, Tanahun district is conducted since 2005 with the technical assistance of JICA. The main objective of the study is to prepare a technically, economically and environmentally optimum plan of the project.

The propose of the upgrading feasibility study is to prepare upgrading EIA report covering different aspects of the projects such as affected regions, environmental impacts, mitigation measures, resettlement framework, social action plan frame work and project time line.