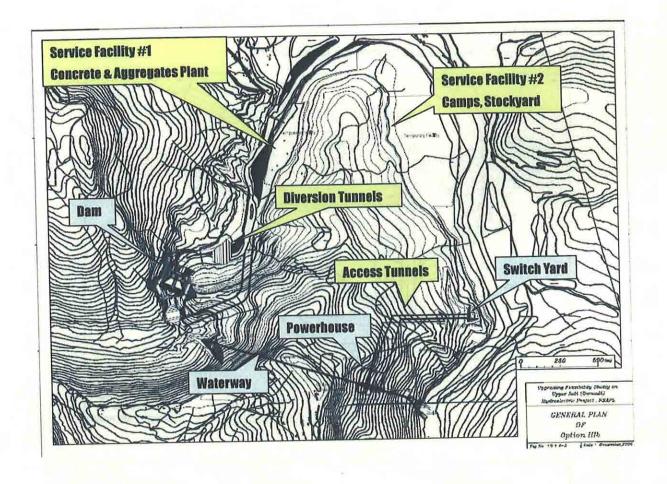

ults
- ♦ Power demand in the country

Based on the above data, JICA Study Team compared various alternatives for layouts and the Full supply Levels to select the most technically and economically feasible development plan, which will have less impact on natural and socio-economic and cultural environment. As a result of optimization study, optimum full supply level is set at EL.415.0m.

The Upper Seti Project is planned as a reservoir type such as Kulekhani Hydropower Project. It will constantly supply 128 MW of peaking power throughout the year, which is 1.4 times the total capacity of the Kulekhani I and II hydropower stations.

General plan of the project area including project facilities, general profile of the waterway and powerhouse, and main futures of the Project are shown below.





### 5. Proposed Dam Structure

Plan and section of the proposed dam structure are shown below.





#### 6. Sediment Flush Operation

Sediment Flushing Operation is executed by Sand Flushing bottom outlets installed in Dam body.

#### 7. Project Affected Area

The affected area are categorized into the four area as follows listed into four categories:

| 1 | Reservoir areas (FSL 415 m + 10m)                                                          | Bhimad, Chhang, Majkot, Rising Ranipokhari, Kotdurbar, Jamune, Kahun Shivapur VDCs, Vyas Municipality                   |
|---|--------------------------------------------------------------------------------------------|-------------------------------------------------------------------------------------------------------------------------|