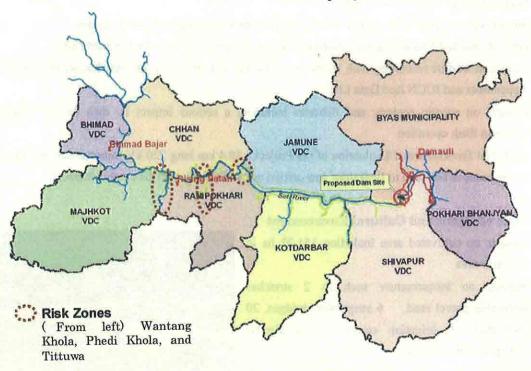

Nepal Electricity Authority and the JICA study team requests the stakeholders (individuals and concerned organisaztions) of the project affected regions of the downstream areas of Byas Municipality, Kahun Shivapur, and lower part of Kotdurbar, lower part of Jamune, and Pokharibhanjyang VDC to participate and give their concerns and suggestion on the project at Shri Shukla Lower Secondary School premises, Kahu Shivapur VDC on 2064-01-21 Friday at 1 o'clock. For the stakeholders of reservoirs affected regions Ranipokhari, upper Jamune, Chang, Majhkot, Bhimad and upper part of Kotdurbar VDCs are requested for participation and give their concerns and suggestion on the project at Shri Deep Jyoti Higher Secondary School premises, Rishing Ranipokhari VDC on 206-01-22 Saturday at 10:30 AM. It is also requested to send written concerns and suggestions to the following addresses.