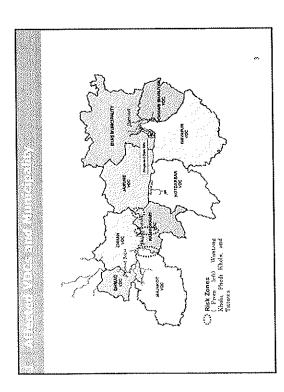

यस आयोजनाको अपग्रेडिङ सम्भाव्यता अध्ययनको क्रममा आयोजनाका विविध पक्षहर, जस्तै आयोजनाबाट प्रभावित क्षेत्र, वातावरणीय प्रभाव न्युनिकरणका उपायहरू, समय तालिका, पनुर्वास तथा सामाजिक कार्य योजनाबारे सम्बन्धित सरोकारवालहरूसँग राय सुफाव प्राप्त गर्नु रहेको छ । जाईका (JICA) अध्ययन टोलीको सहयोगमा नेपाल विद्युत प्राधिकरणले आोजनाबाट प्रभावित तल्लो तटिय क्षेत्र व्यासः नगरपालिका, काँहु शिवपुर, कोंट दरवारको तल्ली भाग, तल्ली जामुन, पोखरीभञ्ज्याङ्ग क्षेत्रका सरीकारवालहरूको लागि मिति २०६४ वैशाख २१ गते शुक्रवार दिनको १:०० बजे काँहु शिवपुर गाविस स्थित श्री शुक्ला निम्न गाध्यमिक विद्यालय हाताक्षेत्रमा र जलाशाय संरचनानाट प्रभावित रानीपोखरी, माथिल्लो जामुने, छाङ, मामकोट, भिमाद र कोट्दरंबारको माथिल्लो खण्ड क्षेत्रका सरोकारवालाहरूको लागि मिति २०६४ वैशाख २२ गते शानिवार दिनको १०:३० वजे रिसिङ्ग रानीपोखरी गा.वि.स. स्थित श्री दीप ज्योति प्राथमिक विद्यालय हाताक्षेत्रमा हुने छलफल कार्यक्रममा सहसागी भई आ-आफ्नो राय सुकाव उपलब्ध गराइदिनु हुन सबै सरीकारवाला तथा अन्य इच्छुक संघ संस्था तथा व्यक्तिहरुलाई अनुरोध गरिन्छ । यस सम्बन्धी लिखित राय सुकाव भए निम्ने लिखित ठेगानामा पठाउन सिकने व्यहीरा समेत

Nepal Electricity Authority and the JICA study team requests the stakeholders (individuals and concerned organisaztions) of the project affected regions of the downstream areas of Byas Municipality, Kahun Shivapur, and lower part of Kotdurbar, lower part of Jamune, and Pokharibhanjyang VDC to participate and give their concerns and suggestion on the project at Shri Shukla Lower Secondary School premises, Kahu Shivapur VDC on 2064-01-21 Friday at 1 o'clock. For the stakeholders of reservoirs affected regions Ranipokhari, upper Jamune, Chang, Majhkot, Bhimad and upper part of Kotdurbar VDCs are requested for participation and give their concerns and suggestion on the project at Shri Deep Jyoti Higher Secondary School premises, Rishing Ranipokhari VDC on 206-01-22 Saturday at 10:30 AM. It is also requested to send written concerns and suggestions to the following addresses.