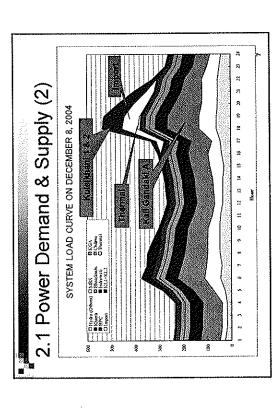

measures: power import, thermal power, & load shedding

  - - Affects of Shortage of Power
- Deople's living & economic activities in the country

## Contents of Presentation

- Background & Outlines of Study
- Findings
- 2.1 Power Demand & Supply
- 2.2 Characteristics of Project Site
- 2.3 Contents of Study
- Conclusions and Recommendations
- Time-line of the Project

### 1 Outlines of the Study (1)

- ☐ 2000: Identification and Feasibility Study of storage projects by NEA ■ Chronology of Study
  - □ 2001: F/S by NEA

- □ 2004: Upgrading F/S by NEA □ 2004: Preliminary study by JICA □ Feb. 2005: Commencement of Upgrading F/S by Study Team
  - Study Period: Feb. 2005 to Jun. 2007
- ☐ Formulate the optimum plan
- ☐ Assess its environmental, technical, economical and financial viabilities









# 2.2 Characteristics of Project (1)

#### Main Features of the Project

| 1) Reservoir             |                         | 3) Powerhouse            |                                |
|--------------------------|-------------------------|--------------------------|--------------------------------|
| Full Supply Level        | 415,0 m                 | Type                     | Underground                    |
| Gross Storage Volume     | 295,1 million m³        | Wath x Height x Length   | 22 m (W) x 42 m (H) x 90 m (L) |
| Effective Storage Volume | 167,0 million m³        | Turbine Type             | Vertical Francis               |
| Reservoir Area           | 7.26 km²                | Number of Turbine        | Two (2) nos.                   |
| Reservoir Length         | 27