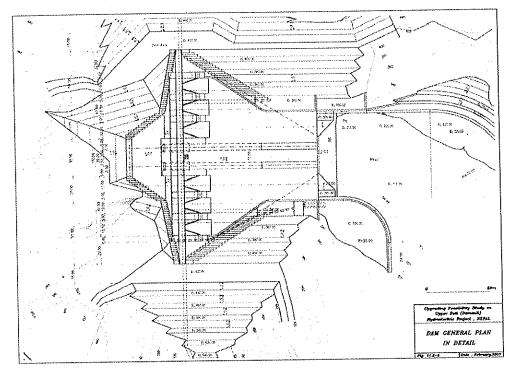

rnatives for layouts and the Full supply Levels to select the most technically and economically feasible development plan, which will have less impact on natural and socio-economic and cultural environment. As a result of optimization study, optimum full supply level is set at EL.415.0m.

The Upper Seti Project is planned as a reservoir type such as Kulekhani Hydropower Project. It will constantly supply 128 MW of peaking power throughout the year, which is 1.4 times the total capacity of the Kulekhani I and II hydropower stations.

General plan of the project area including project facilities, general profile of the waterway and powerhouse, and main futures of the Project are shown below.





### 5. Proposed Dam Structure

Plan and section of the proposed dam structure are shown below.





#### 6. Sediment Flush Operation

Sediment Flushing Operation is executed by Sand Flushing bottom outlets installed in Dam body.

#### 7. Project Affected Area

The affected area are categorized into the four area as follows listed into four categories:

| 1 | Reservoir areas (FSL 415 m + 10m)                                                          | Bhimad, Chhang, Majkot, Rising Ranipokhari, Kotdurbar, Jamune, Kahun Shivapur VDCs, Vyas Municipality                   |
|---|--------------------------------------------------------------------------------------------|-------------------------------------------------------------------------------------------------------------------------|
| 2 | Risk zones                                                                                 |