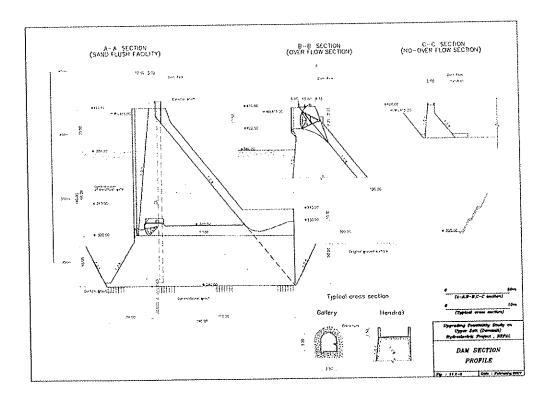

atives for layouts and the Full supply Levels to select the most technically and economically feasible development plan, which will have less impact on natural and socio-economic and cultural environment. As a result of optimization study, optimum full supply level is set at EL.415.0m.

The Upper Seti Project is planned as a reservoir type such as Kulekhani Hydropower Project. It will constantly supply 128 MW of peaking power throughout the year, which is 1.4 times the total capacity of the Kulekhani I and II hydropower stations.

General plan of the project area including project facilities, general profile of the waterway and powerhouse, and main futures of the Project are shown below.





### 5. Proposed Dam Structure

Plan and section of the proposed dam structure are shown below.





#### 6. Sediment Flush Operation

Sediment Flushing Operation is executed by Sand Flushing bottom outlets installed in Dam body.

#### 7. Project Affected Area

The affected area are categorized into the four area as follows listed into four categories:

| 1 | Reservoir areas (FSL 415 m + 10m)                                                          | Bhimad, Chhang, Majkot, Rising Ranipokhari, Kotdurbar, Jamune, Kahun Shivapur VDCs, Vyas Municipality                   |
|---|--------------------------------------------------------------------------------------------|-------------------------------------------------------------------------------------------------------------------------|
| 2 | Risk zones                                                                                 | i)