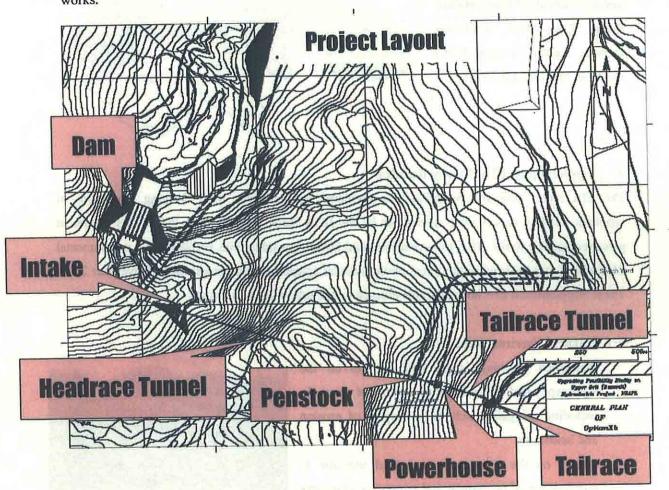

es.

- ♦ Layout of Tailrace located at downstream of confluence of Seti River and Madi River
- ♦ A storage project with an installed capacity of 132 MW, reservoir length of 27 km, Full Supply Level of 420 m and reservoir area of approximately 7.9 km² located on Seti River. However, Fully Supply Level might be changed considering other

#### environmental indicators.

#### An underground powerhouse

The JICA Study Team will continue this study, and design the Project at Upgraded feasibility study level, estimate project cost, and conduct overall economic and financial analysis by the time of completion of the Study. After the JICA Study, NEA will continue with the process for construction such as detailed design, tendering for construction works, and will implement the construction works.



#### 6. Project Affected Area

The affected areas are categorized into the four areas as follows;

| 1 | Reservoir areas                                                                     | Bhimad, Chhang, Majkot, Rising Ranipokhari, Kotdurbar,<br>Jamune, Kahun Shivapur VDCs, Vyas Municipality |
|---|-------------------------------------------------------------------------------------|----------------------------------------------------------------------------------------------------------|
| 2 | Dam, powerhouse, tailrace and switch yards                                          | Kahun Shivapur, Vyas Municipality                                                                        |
| 3 | Project facility structures (access roads, camps, batching yards and spoil disposal | Kahun Shiv