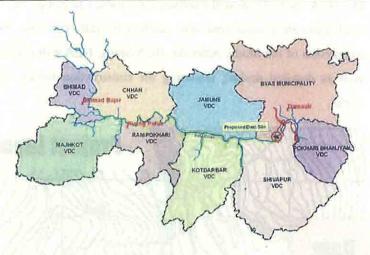

यस आयोजनाको उपग्रहिङ (Upgrading) सम्भाव्यता अध्ययनको ऋममा आयोजनाका विविध पक्षहरु, जस्तै आयोजनाको परिचय, अध्ययनको उद्देश्य, क्षेत्र, कार्यविधि तथा समय तालिका बारे राय स्फाव संकलन गर्न JICA अध्ययन टोलीको सहयोगमा नेपाल विद्युत प्राधिकरणले यहि मिति २०६३।८१५ गते शुक्रवारको दिन निहान १०:३० बजे तनहुँ जिल्ला विकास समितिको सभा कक्ष दमौलीमा आयोजनाका सरोकारवालहरुसँग दोस्रो छलफल कार्यक्रमको आयोजना गर्ने भएको छ । यस छलफल कार्यक्रममा सो आयोजनाबाट प्रत्यक्ष प्रभावित हुने तनहुँ जिल्लाका भिमाद बजार, माभ्नकोट, छाङ, रानीपोखरी, जामुने, कोट दरबार र काहुँ शिवपुर गा.वि.स.हरु तथा व्यास नगरपालिका तथा तल्लो तटिय क्षेत्रमा पर्ने पोखरी भञ्ज्याङ्ग गा.वि.स. का सम्बन्धित सबै सरोकारबालाहरु तथा अन्य इच्छुक संघ संस्था तथा व्यक्तिहरुलाई उक्त कार्यक्रममा उपस्थित भई आ-आफ्नो राय सुकाव उपलब्ध गराई दिनु हुन अनुरोध गरिन्छ। यस सम्बन्धि लिखित राय सुफाव भए निम्न लिखित ठेगानामा पठाउन सिकने व्यहोरा समेत अनरोधें छ 📭

With the support of JICA, NEA is going to conduct Second Stakeholder's meeting on 2063/08/15 (1 Dec, 2006), Friday at 10:30 Am in District Development Committee's (DDC's) hall to collect the concerns on different aspects of the upgrading feasibility study. The different aspects of the discussions are: Introduction about the project, Objective of the study, Scope, Working Methodology and the schedule of the study. In this meeting, all the stakeholders of the project are requested to participate. The directly affected project region are Upstream regions: Bhimad Bajar, Majhkot, Chhang, Ranipokhari, Jamune, Kotdurbar and Kahun Shivapur VDCs and Vyas Municipality and Downstream region: Pokhari Bhanjyang. Line agencies and other interested people and organization are also requested to participate in the meeting. Participants are requested to provide their written concerns to the following Address. Organizer