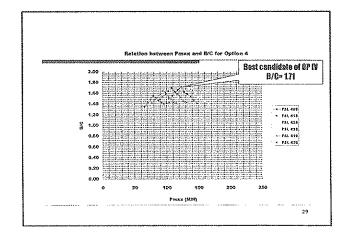

elect<br>Pewer<br>Searce | Mid          | Mid          | Good           | Good                  | Mid    |
| Environmo<br>ntal lata    | Mid          | Mis          | Mid            | Mid                   | Mid    |

---

# 4. Study Result at Present

Which layout and development scale should be the most effective for investment at present?

#### Keys of Comparison study of Project Layout

- ☐ Ratie of Benefit and Cost is the Index for comparative study
- Benefit is determined by value of firm capacity and primary energy, and unit value of diesel power plant for kW and kWh.
- ☐ Based on reservoir volume and river discharge, there are 10 candidates for maximum discharge for power enough
- Based on maximum discharge, project layout and FSL, there are 306 project candidates.

~~. 2













| Reservelt HWI 420              | proposition of the state of the |
|--------------------------------|---------------------------------------------------------------------------------------------------------------------------------------------------------------------------------------------------------------------------------------------------------------------------------------------------------------------------------------------------------------------------------------------------------------------------------------------------------------------------------------------------------------------------------------------------------------------------------------------------------------------------------------------------------------------------------------------------------------------