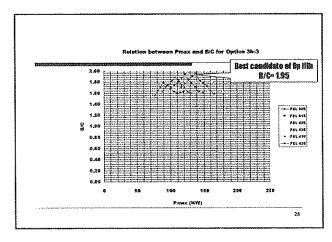

Relect<br>Pewer<br>Searce | Mid          | Mid          | Good           | Good                  | Mid    |
| Environmo<br>ntal lata    | Mid          | Mis          | Mid            | Mid                   | Mid    |

---

# 4. Study Result at Present

Which layout and development scale should be the most effective for investment at present?

#### Keys of Comparison study of Project Layout

- ☐ Ratie of Benefit and Cost is the Index for comparative study
- Benefit is determined by value of firm capacity and primary energy, and unit value of diesel power plant for kW and kWh.
- ☐ Based on reservoir volume and river discharge, there are 10 candidates for maximum discharge for power enough
- Based on maximum discharge, project layout and FSL, there are 306 project candidates.

~~. 2













| Reservelt HWI 420              | proposition of the state of the |
|--------------------------------|-------------------------------------------------------------------------------------------------------------------------------------------------------------------------------------------------------------------------------------------------------------------------------------------------------------------------------------------------------------------------------------------------------------------------------------------------------------------------------------------------------------------------------------------------------------------------------------------------------------------------------------------------------------------------------------------------------------------