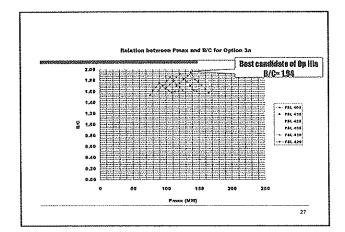

| Relect<br>Pewer<br>Searce | Mid          | Mid          | Good           | Good                  | Mid    |
| Environmo<br>ntal lata    | Mid          | Mis          | Mid            | Mid                   | Mid    |

---

# 4. Study Result at Present

Which layout and development scale should be the most effective for investment at present?

#### Keys of Comparison study of Project Layout

- ☐ Ratie of Benefit and Cost is the Index for comparative study
- Benefit is determined by value of firm capacity and primary energy, and unit value of diesel power plant for kW and kWh.
- ☐ Based on reservoir volume and river discharge, there are 10 candidates for maximum discharge for power enough
- Based on maximum discharge, project layout and FSL, there are 306 project candidates.

~~. 2













| Reservelt HWI 420              | proposition of the state of the |
|--------------------------------|-----------------------------------------------------------------------------------------------------------------------------------------------------------------------------------------------------------------------------------------------------------------------------------------------------------------------------------------------------------------------------------------------------------------------------------------------------------------------------------------------------------------------------------------------------------------------------------------------------------------------------------------------------------------------------------------------------------------