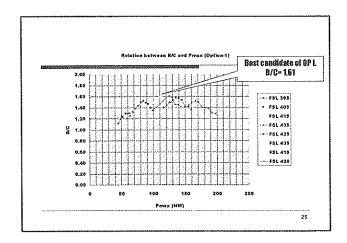

|
| Relect<br>Pewer<br>Searce | Mid          | Mid          | Good           | Good                  | Mid    |
| Environmo<br>ntal lata    | Mid          | Mis          | Mid            | Mid                   | Mid    |

---

# 4. Study Result at Present

Which layout and development scale should be the most effective for investment at present?

#### Keys of Comparison study of Project Layout

- ☐ Ratie of Benefit and Cost is the Index for comparative study
- Benefit is determined by value of firm capacity and primary energy, and unit value of diesel power plant for kW and kWh.
- ☐ Based on reservoir volume and river discharge, there are 10 candidates for maximum discharge for power enough
- Based on maximum discharge, project layout and FSL, there are 306 project candidates.

~~. 2













| Reservelt HWI 420              | proposition of the state of the |
|--------------------------------|-------------------------------------------------------------------------------------------------------------------------------------------------------------------------------------------------------------------------------------------------------------------------------------------------------------------------------------------------------------------------------------------------------------------------------------------------------------------------------------------------------------------------------------------------------------------------------------------------------------------------------------------------------------------------------------------------------------