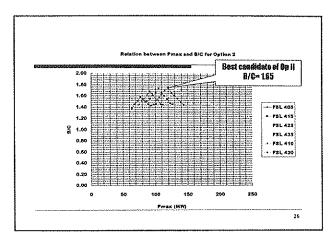

|
| Relect<br>Pewer<br>Searce | Mid          | Mid          | Good           | Good                  | Mid    |
| Environmo<br>ntal lata    | Mid          | Mis          | Mid            | Mid                   | Mid    |

---

# 4. Study Result at Present

Which layout and development scale should be the most effective for investment at present?

#### Keys of Comparison study of Project Layout

- ☐ Ratie of Benefit and Cost is the Index for comparative study
- Benefit is determined by value of firm capacity and primary energy, and unit value of diesel power plant for kW and kWh.
- ☐ Based on reservoir volume and river discharge, there are 10 candidates for maximum discharge for power enough
- Based on maximum discharge, project layout and FSL, there are 306 project candidates.

~~. 2













| Reservelt HWI 420              | proposition of the state of the |
|--------------------------------|---------------------------------------------------------------------------------------------------------------------------------------------------------------------------------------------------------------------------------------------------------------------------------------------------------------------------------------------------------------------------------------------------------------------------------------------------------------------------------------------------------------------------------------------------------------------------------------------------------------------------------------------------------------------------------------------------------------