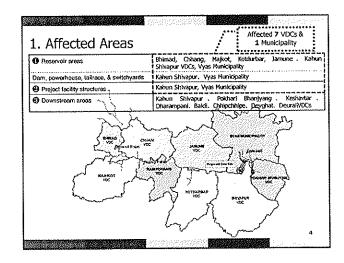

यस आयोजनाको उपग्रहिङ (Upgrading) सम्भाव्यता अध्ययनको ऋममा आयोजनाका विविध पक्षहरु, जस्तै आयोजनाको परिचय, अध्ययनको उद्देश्य, क्षेत्र, कार्यविधि तथा समय तालिका बारे राय स्फाव संकलन गर्न JICA अध्ययन टोलीको सहयोगमा नेपाल विद्युत प्राधिकरणले यहि मिति २०६३।८१५ गते शुक्रवारको दिन निहान १०:३० बजे तनहुँ जिल्ला विकास समितिको सभा कक्ष दमौलीमा आयोजनाका सरोकारवालहरुसँग दोस्रो छलफल कार्यक्रमको आयोजना गर्ने भएको छ । यस छलफल कार्यक्रममा सो आयोजनाबाट प्रत्यक्ष प्रभावित हुने तनहुँ जिल्लाका भिमाद बजार, माभ्नकोट, छाङ, रानीपोखरी, जामुने, कोट दरबार र काहुँ शिवपुर गा.वि.स.हरु तथा व्यास नगरपालिका तथा तल्लो तटिय क्षेत्रमा पर्ने पोखरी भञ्ज्याङ्ग गा.वि.स. का सम्बन्धित सबै सरोकारबालाहरु तथा अन्य इच्छुक संघ संस्था तथा व्यक्तिहरुलाई उक्त कार्यक्रममा उपस्थित भई आ-आफ्नो राय सुकाव उपलब्ध गराई दिनु हुन अनुरोध गरिन्छ। यस सम्बन्धि लिखित राय सुफाव भए निम्न लिखित ठेगानामा पठाउन सिकने व्यहोरा समेत अनरोधें छ 📭