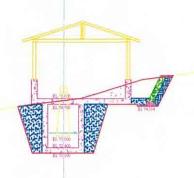

M1-C-001

JAPAN INTERNATIONAL COOPERATION AGENCY

THE BASIC DESIGN STUDY ON THE PROJECT FOR RURAL ELECTRIFICATION IN NORTHERN LUZON IN THE REPUBLIC OF THE PHILIPPINES

MALING-1 MICRO HYDRO POWER STATION HEAD TANK (PLAN & SECTIONS) (S = 1 : 100)