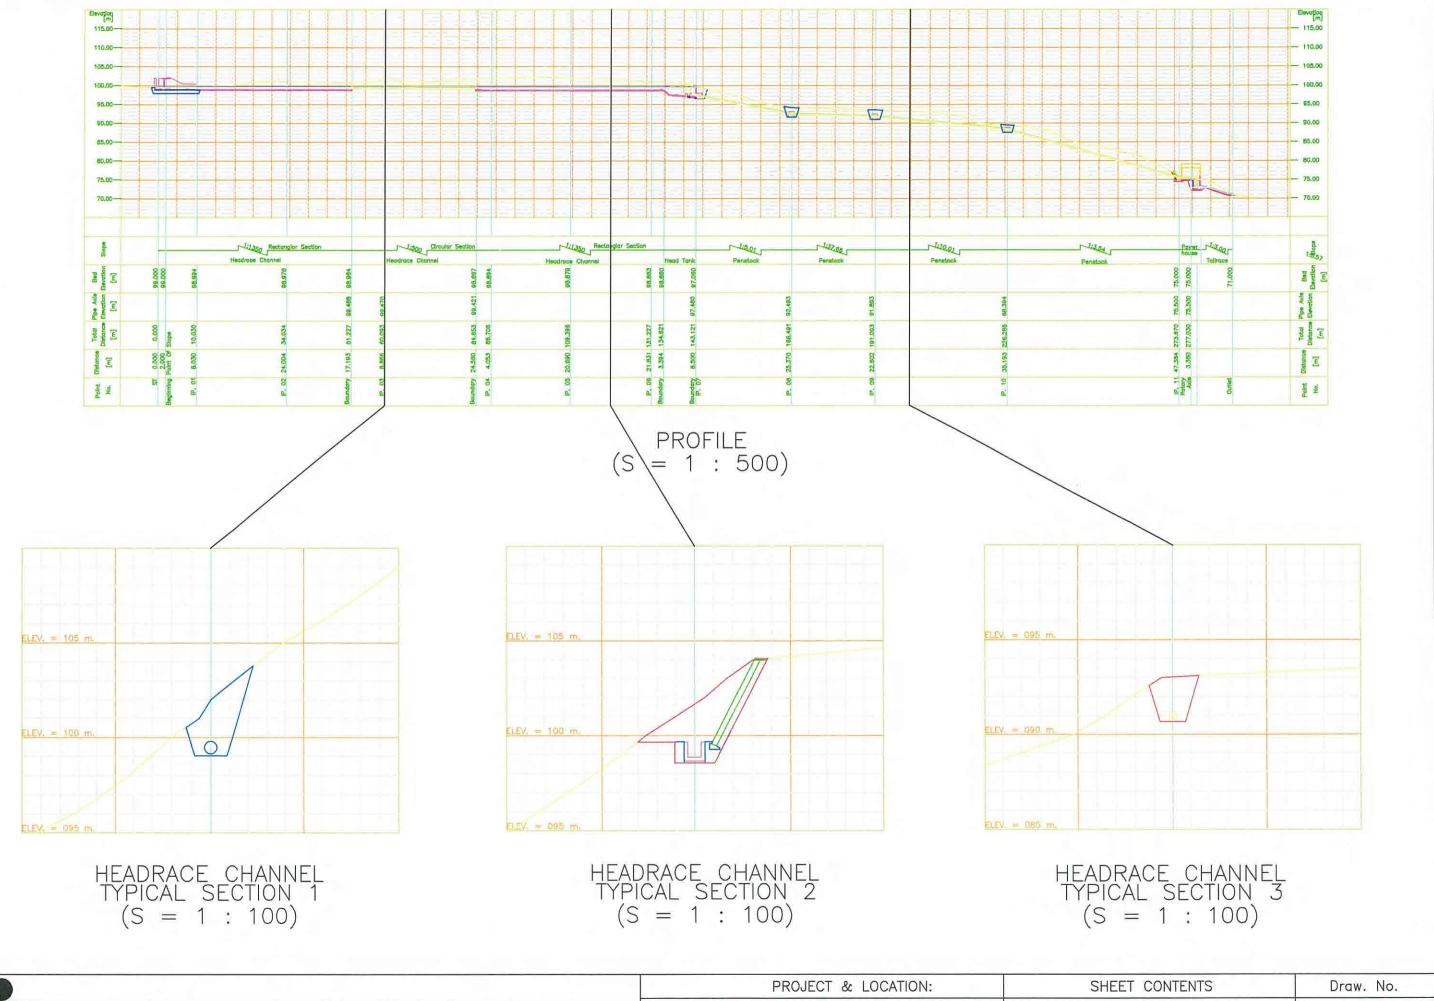

## Drawings

Drawing List

| Draw. No. | Title                                                                      |  |  |  |  |  |
|-----------|----------------------------------------------------------------------------|--|--|--|--|--|
|           | (Maling-1)                                                                 |  |  |  |  |  |
| MMS-001   | Maling-1, Malign-2, Malkusad Micro Hydro Power Station Access Plan         |  |  |  |  |  |
| M1-C-001  |                                                                            |  |  |  |  |  |
| M1-C-002  | Maling-1 Micro Hydro Power Station Waterway Profile and Sections           |  |  |  |  |  |
| M1-C-003  | Maling-1 Micro Hydro Power Station Intake Weir (Plan & Sections)           |  |  |  |  |  |
| M1-C-004  | Maling-1 Micro Hydro Power Station Head Tank (Plan & Sections)             |  |  |  |  |  |
| M1-C-005  | Maling-1 Micro Hydro Power Station Power House (Plan & Sections)           |  |  |  |  |  |
| M1-E-001  | Maling-1 Micro Hydro Power Station Plan                                    |  |  |  |  |  |
| M1-E-002  | Maling-1 Transmission Line Plan                                            |  |  |  |  |  |
| M1-E-003  | Maling-1 Transmission Single Line Diagram                                  |  |  |  |  |  |
|           | (Maling-2)                                                                 |  |  |  |  |  |
| M2-C-001  | Maling-2 Micro Hydro Power Station General Plan                            |  |  |  |  |  |
| M2-C-002  | Maling-2 Micro Hydro Power Station Waterway Profile and Sections           |  |  |  |  |  |
| M2-C-003  | Maling-1 Micro Hydro Power Station Intake Weir (Plan & Sections)           |  |  |  |  |  |
| M2-C-004  | Maling-1 Micro Hydro Power Station Head Tank (Plan & Sections)             |  |  |  |  |  |
| M2-C-005  | Maling-1 Micro Hydro Power Station Power House (Plan & Sections)           |  |  |  |  |  |
| M2-E-001  | Maling-2 Micro Hydro Power Station Plan                                    |  |  |  |  |  |
| M2-E-002  | Maling-2 Transmission Line Plan                                            |  |  |  |  |  |
| M2-E-003  | Maling-2 Transmission Single Line Diagram                                  |  |  |  |  |  |
|           | (Maluksad)                                                                 |  |  |  |  |  |
| MS-C-001  | Maluksad Micro Hydro Power Station General Plan                            |  |  |  |  |  |
| MS-C-002  | Maluksad Micro Hydro Power Station Waterway Profile and Sections (1/2)     |  |  |  |  |  |
| MS-C-003  | Maluksad Micro Hydro Power Station Waterway Profile and Sections (2/2)     |  |  |  |  |  |
| MS-C-004  | Maluksad Micro Hydro Power Station Intake Weir (Plan & Sections)           |  |  |  |  |  |
| MS-C-005  | Maluksad Micro Hydro Power Station Head Tank (Plan & Sections)             |  |  |  |  |  |
| MS-C-006  | Maluksad Micro Hydro Power Station Penstock & Powerhouse (Plan & Sections) |  |  |  |  |  |
| MS-E-001  | Maluksad Micro Hydro Power Station Plan                                    |  |  |  |  |  |
| MS-E-002  | Maluksad Transmission Line Plan                                            |  |  |  |  |  |
| MS-E-003  | Maluksad Transmission Single Line Diagram                                  |  |  |  |  |  |
|           | (Cambulo)                                                                  |  |  |  |  |  |
| CB-G-001  | Cambulo Micro Hydro Power Station Access Plan                              |  |  |  |  |  |
| CB-C-001  | Cambulo Micro Hydro Power Station General Plan(1/2)                        |  |  |  |  |  |
| CB-C-002  | Cambulo Micro Hydro Power Station General Plan(2/2)                        |  |  |  |  |  |
| CB-C-003  | Cambulo Micro Hydro Power Station Waterway and Headrace Sections (1/2)     |  |  |  |  |  |
| CB-C-004  | Cambulo Micro Hydro Power Station Waterway and Headrace Sections (2/2)     |  |  |  |  |  |
| CB-C-005  | Cambulo Micro Hydro Power Station Intake Weir (Plan & Sections)            |  |  |  |  |  |
| CB-C-006  | Cambulo Micro Hydro Power Station Settling Basin (Plan & Sections)         |  |  |  |  |  |
| CB-C-007  | Cambulo Micro Hydro Power Station Head Tank (Plan & Sections)              |  |  |  |  |  |
| CB-C-008  | Cambulo Micro Hydro Power Station Penstock & Powerhouse (Plan & Sections)  |  |  |  |  |  |
| CB-E-001  | Cambulo Micro HYDRO Power Station Plan                                     |  |  |  |  |  |
| CB-E-002  | Cambulo Transmission Line Plan                                             |  |  |  |  |  |
| CB-E-003  | Cambulo Transmission Single Line Diagram                                   |  |  |  |  |  |