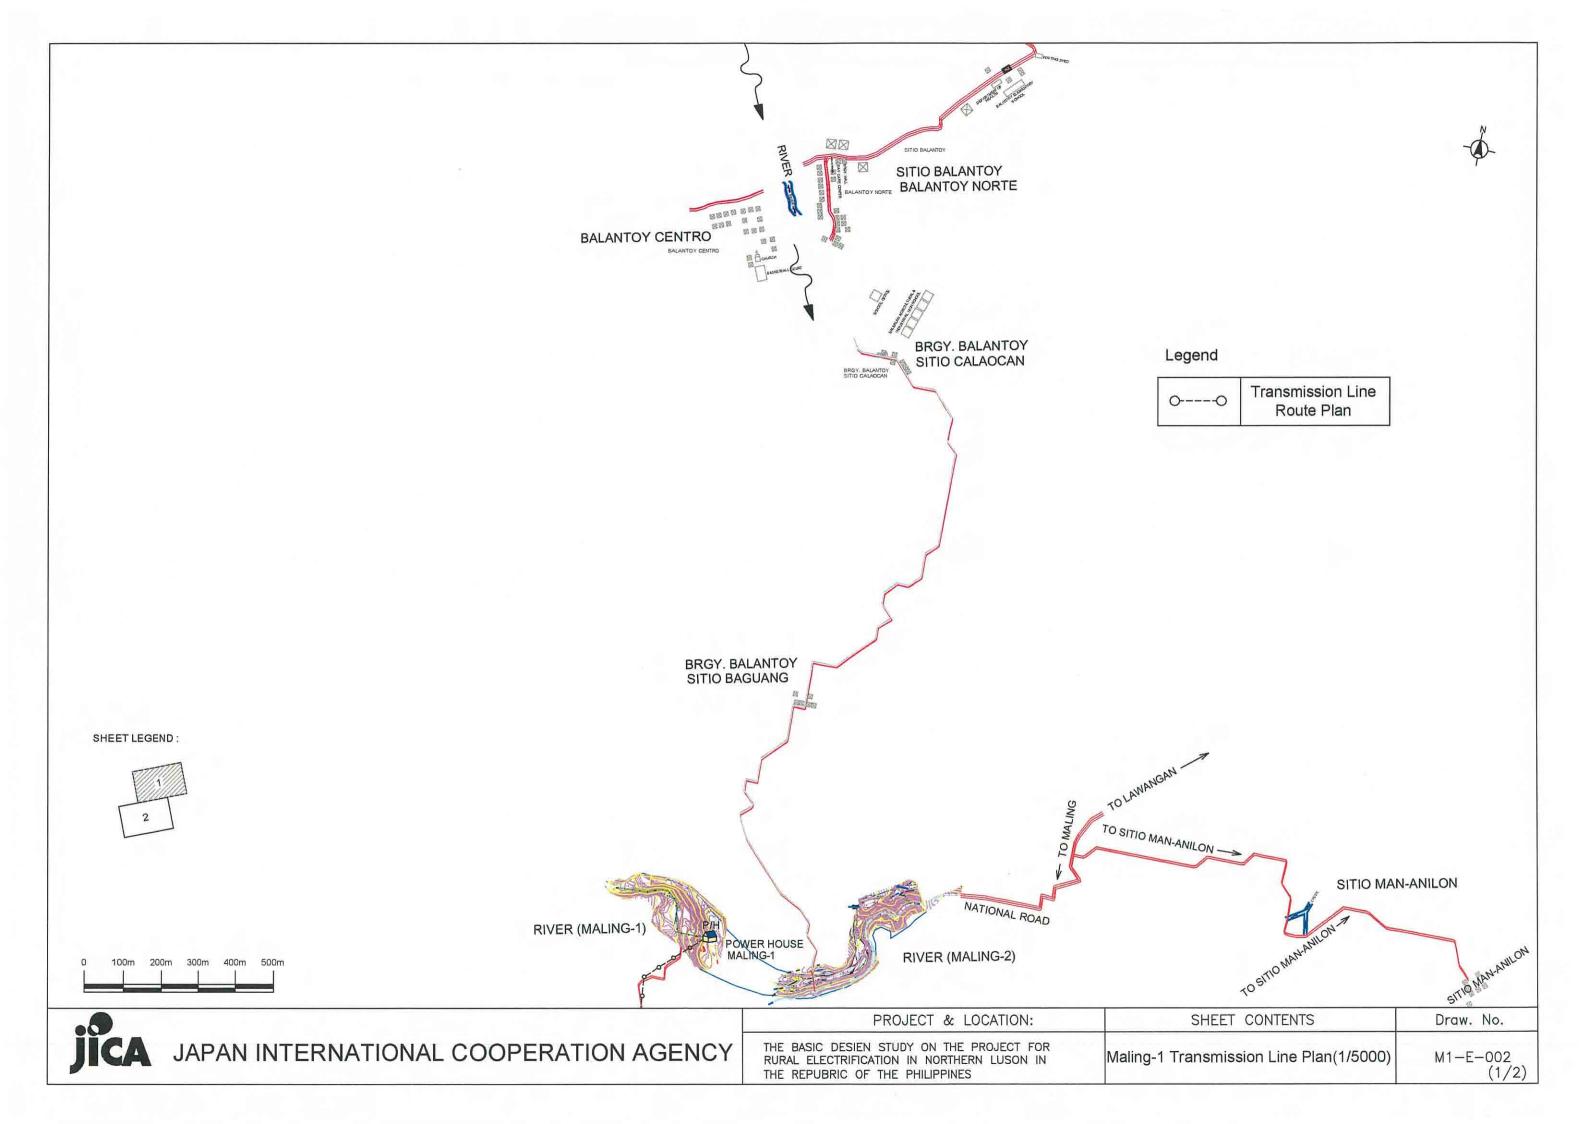

THE BASIC DESIGN STUDY ON THE PROJECT FOR RURAL ELECTRIFICATION IN NORTHERN LUZON IN THE REPUBLIC OF THE PHILIPPINES

Maling-1 Transmission Line Plan(1/5000)

M1-E-002 (2/2)

THE BASIC DESIGN STUDY ON THE PROJECT FOR RURAL ELECTRIFICATION IN NORTHERN LUZON IN THE REPUBLIC OF THE PHILIPPINES