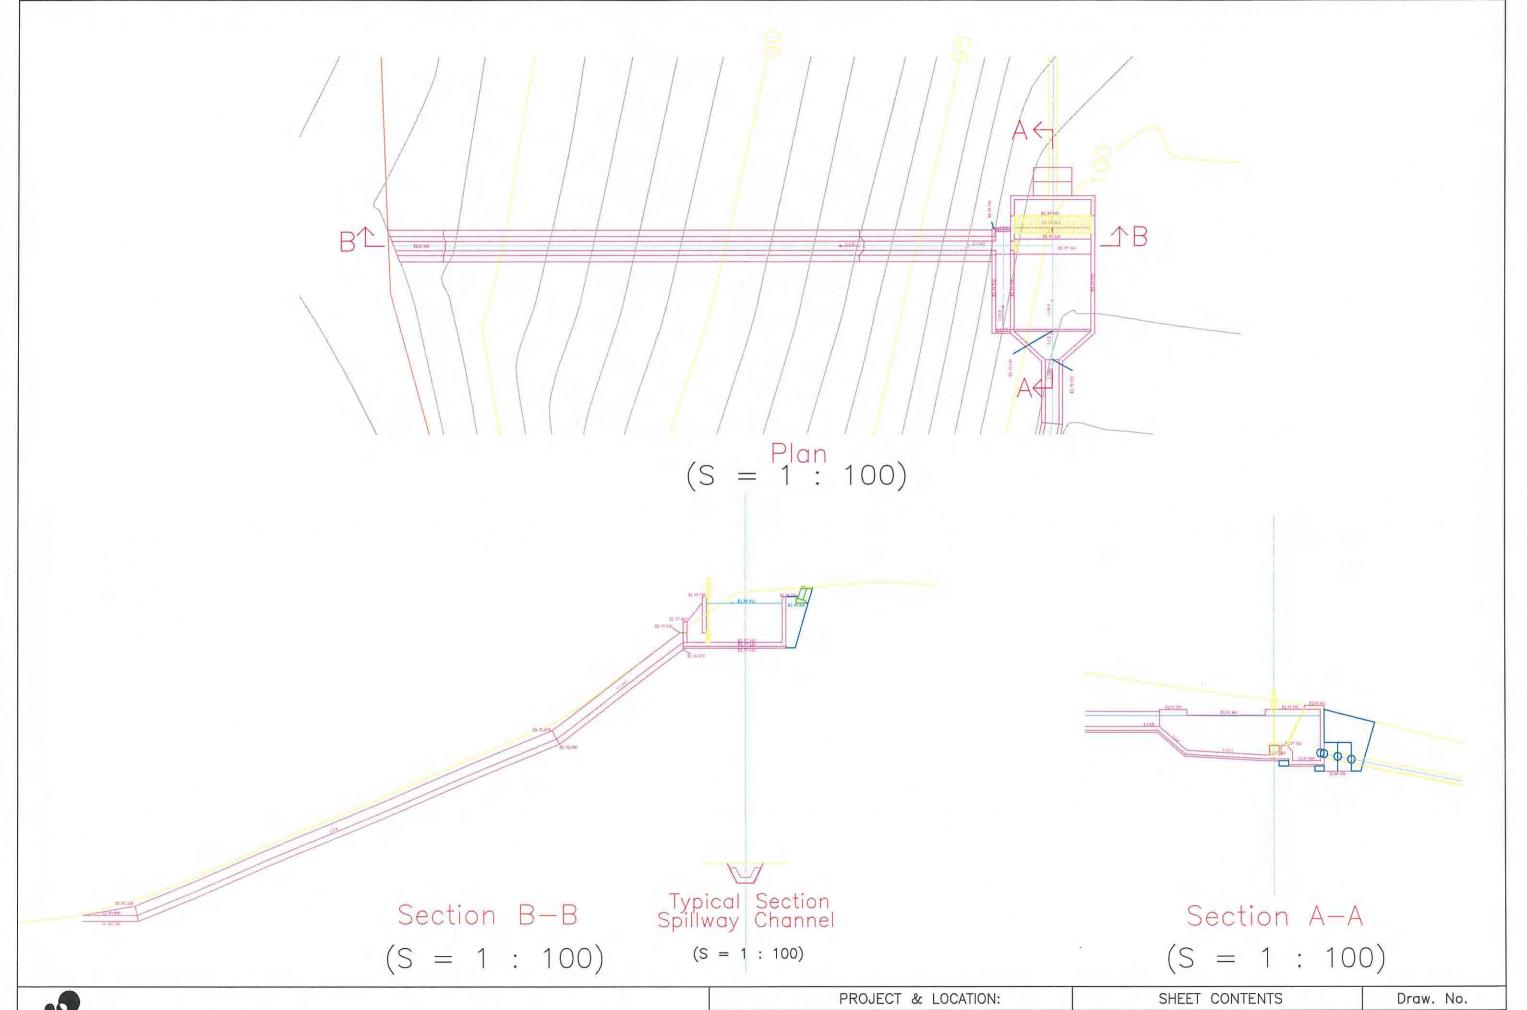

M1-C-001

JAPAN INTERNATIONAL COOPERATION AGENCY

THE BASIC DESIGN STUDY ON THE PROJECT FOR RURAL ELECTRIFICATION IN NORTHERN LUZON IN THE REPUBLIC OF THE PHILIPPINES

MALING-1 MICRO HYDRO POWER STATION HEAD TANK (PLAN & SECTIONS) (S = 1 : 100)

M1-C-004

Section A-A (S = 1 : 100)

Section B-B (S = 1 : 100)

|   |           | Turbine Discharge | Effective Head | Speed   | Rated Capacity | Speed Increase Gear | Dime | nsion |
|---|-----------|-------------------|----------------|---------|----------------|---------------------|------|-------|
|   |           | (m³/s)            | (m)            | (min-1) | (kVÅ)          |                     | Ds   | Dd    |
| М | /laling-1 | 0.31              | 22.93          | 1200    | 60             |                     | 250  | 350   |