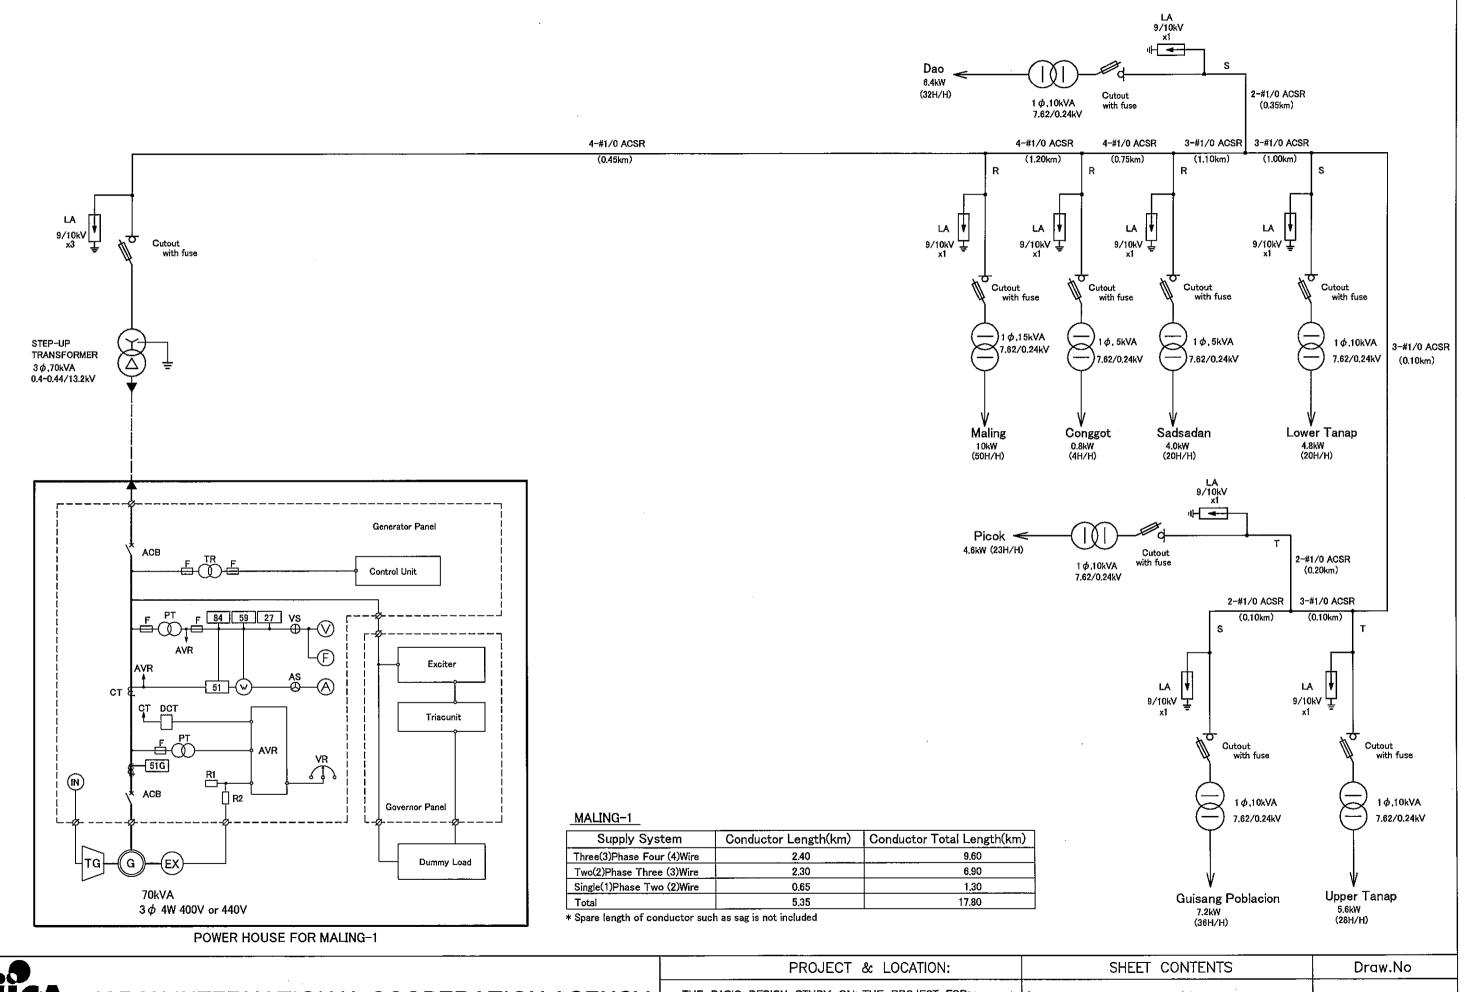

93          | 1200    | 60             |                     | 250  | 350   |



| ı | PROJECT & LOCATION:                                                                                                  | SHEET CONTENTS                          | Draw. No. |
|---|----------------------------------------------------------------------------------------------------------------------|-----------------------------------------|-----------|
| Y | THE BASIC DESIGN STUDY ON THE PROJECT FOR RURAL ELECTRIFICATION IN NORTHERN LUZON IN THE REPUBLIC OF THE PHILIPPINES | Maling-1 Micro Hydro Power Station Plan | M1-E-001  |







THE BASIC DESIGN STUDY ON THE PROJECT FOR RURAL ELECTRIFICATION IN NORTHERN LUZON IN THE REPUBLIC OF THE PHILIPPINES

Maling-1 Transmission Line Plan(1/5000)

M1-E-002 (2/2)





THE BASIC DESIGN STUDY ON THE PROJECT FOR RURAL ELECTRIFICATION IN NORTHERN LUZON IN THE REPUBLIC OF THE PHILIPPINES

Maling-1 Transmission Single Line Diagram

M1-E-003