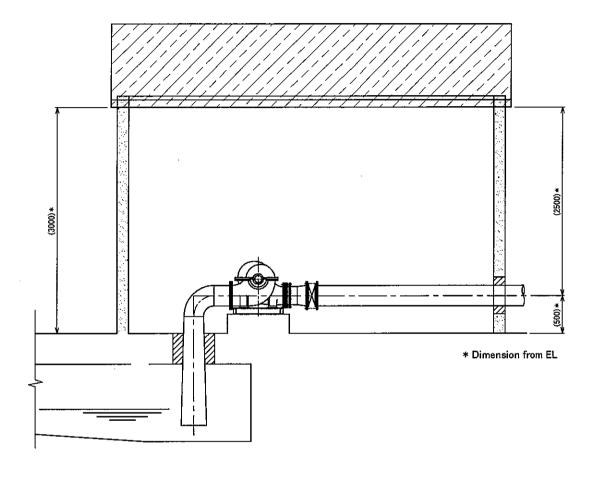

M1-C-004

Section A-A (S = 1 : 100)

Section B-B (S = 1 : 100)

|   |           | Turbine Discharge | Effective Head | Speed   | Rated Capacity | Speed Increase Gear | Dime | nsion |
|---|-----------|-------------------|----------------|---------|----------------|---------------------|------|-------|
|   |           | (m³/s)            | (m)            | (min-1) | (kVÅ)          |                     | Ds   | Dd    |
| М | /laling-1 | 0.31              | 22.93          | 1200    | 60             |                     | 250  | 350   |