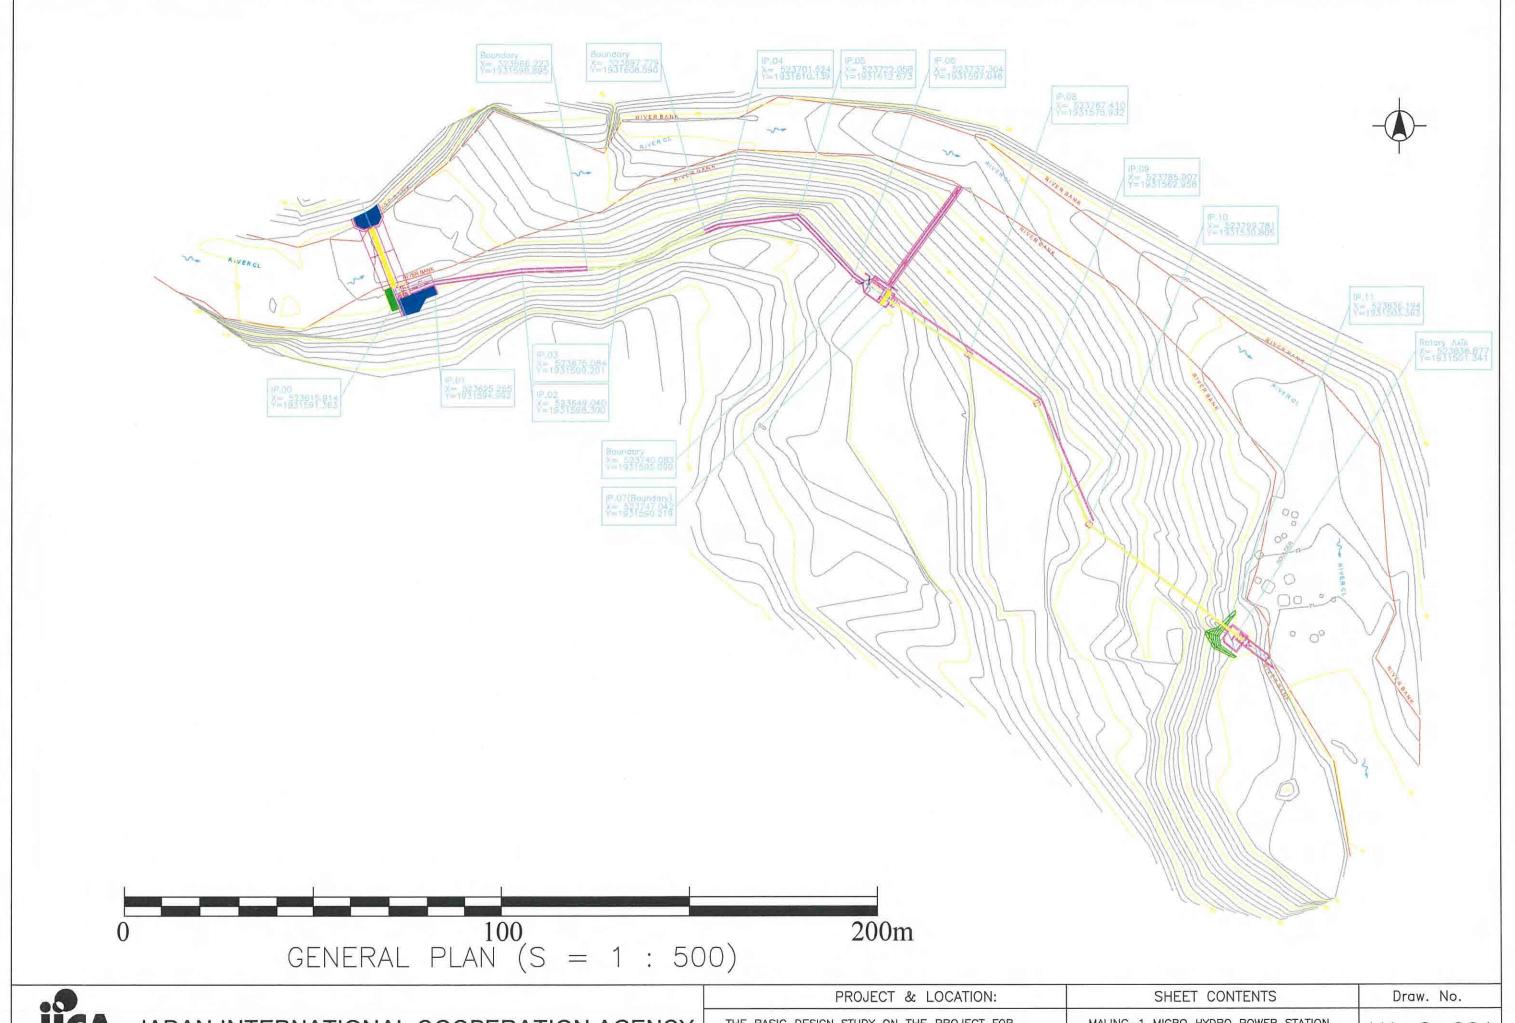

## Maling-1

JAPAN INTERNATIONAL COOPERATION AGENCY

THE BASIC DESIGN STUDY ON THE PROJECT FOR RURAL ELECTRIFICATION IN NORTHERN LUZON IN THE REPUBLIC OF THE PHILIPPINES

MALING-1 MICRO HYDRO POWER STATION
GENERAL PLAN
(S = 1 : 500)