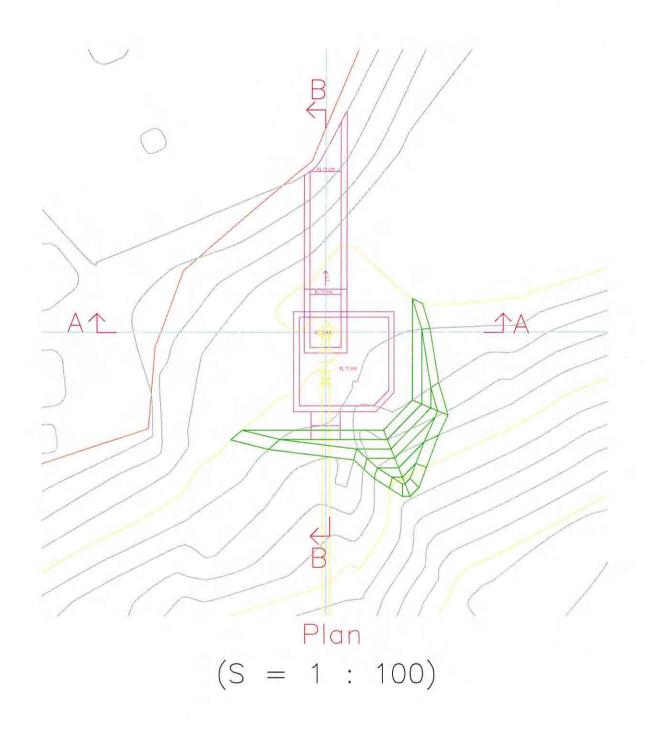

## Maling-1

JAPAN INTERNATIONAL COOPERATION AGENCY

THE BASIC DESIGN STUDY ON THE PROJECT FOR RURAL ELECTRIFICATION IN NORTHERN LUZON IN THE REPUBLIC OF THE PHILIPPINES

MALING-1 MICRO HYDRO POWER STATION
GENERAL PLAN
(S = 1 : 500)