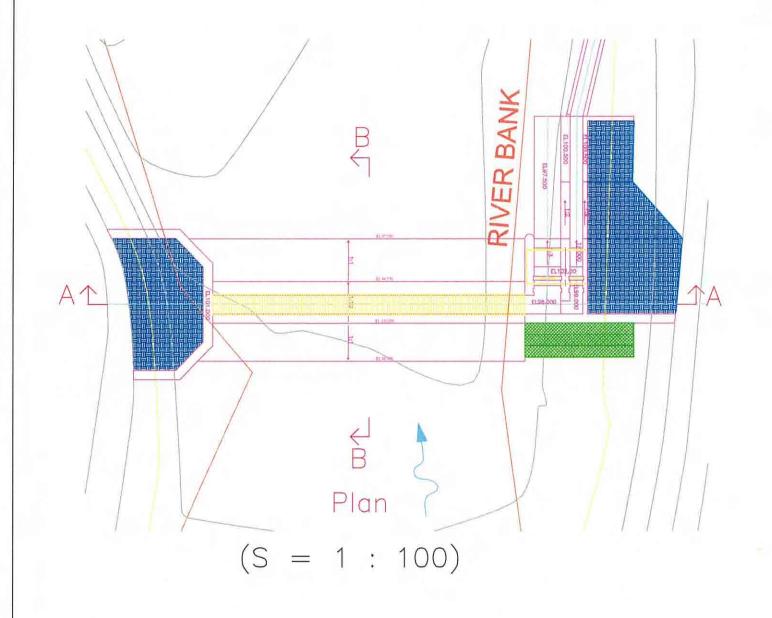

## Drawings

Drawing List

| Draw. No. | Title                                                                      |  |  |  |  |  |
|-----------|----------------------------------------------------------------------------|--|--|--|--|--|
|           | (Maling-1)                                                                 |  |  |  |  |  |
| MMS-001   | Maling-1, Malign-2, Malkusad Micro Hydro Power Station Access Plan         |  |  |  |  |  |
| M1-C-001  |                                                                            |  |  |  |  |  |
| M1-C-002  | Maling-1 Micro Hydro Power Station Waterway Profile and Sections           |  |  |  |  |  |
| M1-C-003  | Maling-1 Micro Hydro Power Station Intake Weir (Plan & Sections)           |  |  |  |  |  |
| M1-C-004  | Maling-1 Micro Hydro Power Station Head Tank (Plan & Sections)             |  |  |  |  |  |
| M1-C-005  | Maling-1 Micro Hydro Power Station Power House (Plan & Sections)           |  |  |  |  |  |
| M1-E-001  | Maling-1 Micro Hydro Power Station Plan                                    |  |  |  |  |  |
| M1-E-002  | Maling-1 Transmission Line Plan                                            |  |  |  |  |  |
| M1-E-003  | Maling-1 Transmission Single Line Diagram                                  |  |  |  |  |  |
|           | (Maling-2)                                                                 |  |  |  |  |  |
| M2-C-001  | Maling-2 Micro Hydro Power Station General Plan                            |  |  |  |  |  |
| M2-C-002  | Maling-2 Micro Hydro Power Station Waterway Profile and Sections           |  |  |  |  |  |
| M2-C-003  | Maling-1 Micro Hydro Power Station Intake Weir (Plan & Sections)           |  |  |  |  |  |
| M2-C-004  | Maling-1 Micro Hydro Power Station Head Tank (Plan & Sections)             |  |  |  |  |  |
| M2-C-005  | Maling-1 Micro Hydro Power Station Power House (Plan & Sections)           |  |  |  |  |  |
| M2-E-001  | Maling-2 Micro Hydro Power Station Plan                                    |  |  |  |  |  |
| M2-E-002  | Maling-2 Transmission Line Plan                                            |  |  |  |  |  |
| M2-E-003  | Maling-2 Transmission Single Line Diagram                                  |  |  |  |  |  |
|           | (Maluksad)                                                                 |  |  |  |  |  |
| MS-C-001  | Maluksad Micro Hydro Power Station General Plan                            |  |  |  |  |  |
| MS-C-002  | Maluksad Micro Hydro Power Station Waterway Profile and Sections (1/2)     |  |  |  |  |  |
| MS-C-003  | Maluksad Micro Hydro Power Station Waterway Profile and Sections (2/2)     |  |  |  |  |  |
| MS-C-004  | Maluksad Micro Hydro Power Station Intake Weir (Plan & Sections)           |  |  |  |  |  |
| MS-C-005  | Maluksad Micro Hydro Power Station Head Tank (Plan & Sections)             |  |  |  |  |  |
| MS-C-006  | Maluksad Micro Hydro Power Station Penstock & Powerhouse (Plan & Sections) |  |  |  |  |  |
| MS-E-001  | Maluksad Micro Hydro Power Station Plan                                    |  |  |  |  |  |
| MS-E-002  | Maluksad Transmission Line Plan                                            |  |  |  |  |  |
| MS-E-003  | Maluksad Transmission Single Line Diagram                                  |  |  |  |  |  |
|           | (Cambulo)                                                                  |  |  |  |  |  |
| CB-G-001  | Cambulo Micro Hydro Power Station Access Plan                              |  |  |  |  |  |
| CB-C-001  | Cambulo Micro Hydro Power Station General Plan(1/2)                        |  |  |  |  |  |
| CB-C-002  | Cambulo Micro Hydro Power Station General Plan(2/2)                        |  |  |  |  |  |
| CB-C-003  | Cambulo Micro Hydro Power Station Waterway and Headrace Sections (1/2)     |  |  |  |  |  |
| CB-C-004  | Cambulo Micro Hydro Power Station Waterway and Headrace Sections (2/2)     |  |  |  |  |  |
| CB-C-005  | Cambulo Micro Hydro Power Station Intake Weir (Plan & Sections)            |  |  |  |  |  |
| CB-C-006  | Cambulo Micro Hydro Power Station Settling Basin (Plan & Sections)         |  |  |  |  |  |
| CB-C-007  | Cambulo Micro Hydro Power Station Head Tank (Plan & Sections)              |  |  |  |  |  |
| CB-C-008  | Cambulo Micro Hydro Power Station Penstock & Powerhouse (Plan & Sections)  |  |  |  |  |  |
| CB-E-001  | Cambulo Micro HYDRO Power Station Plan                                     |  |  |  |  |  |
| CB-E-002  | Cambulo Transmission Line Plan                                             |  |  |  |  |  |
| CB-E-003  | Cambulo Transmission Single Line Diagram                                   |  |  |  |  |  |