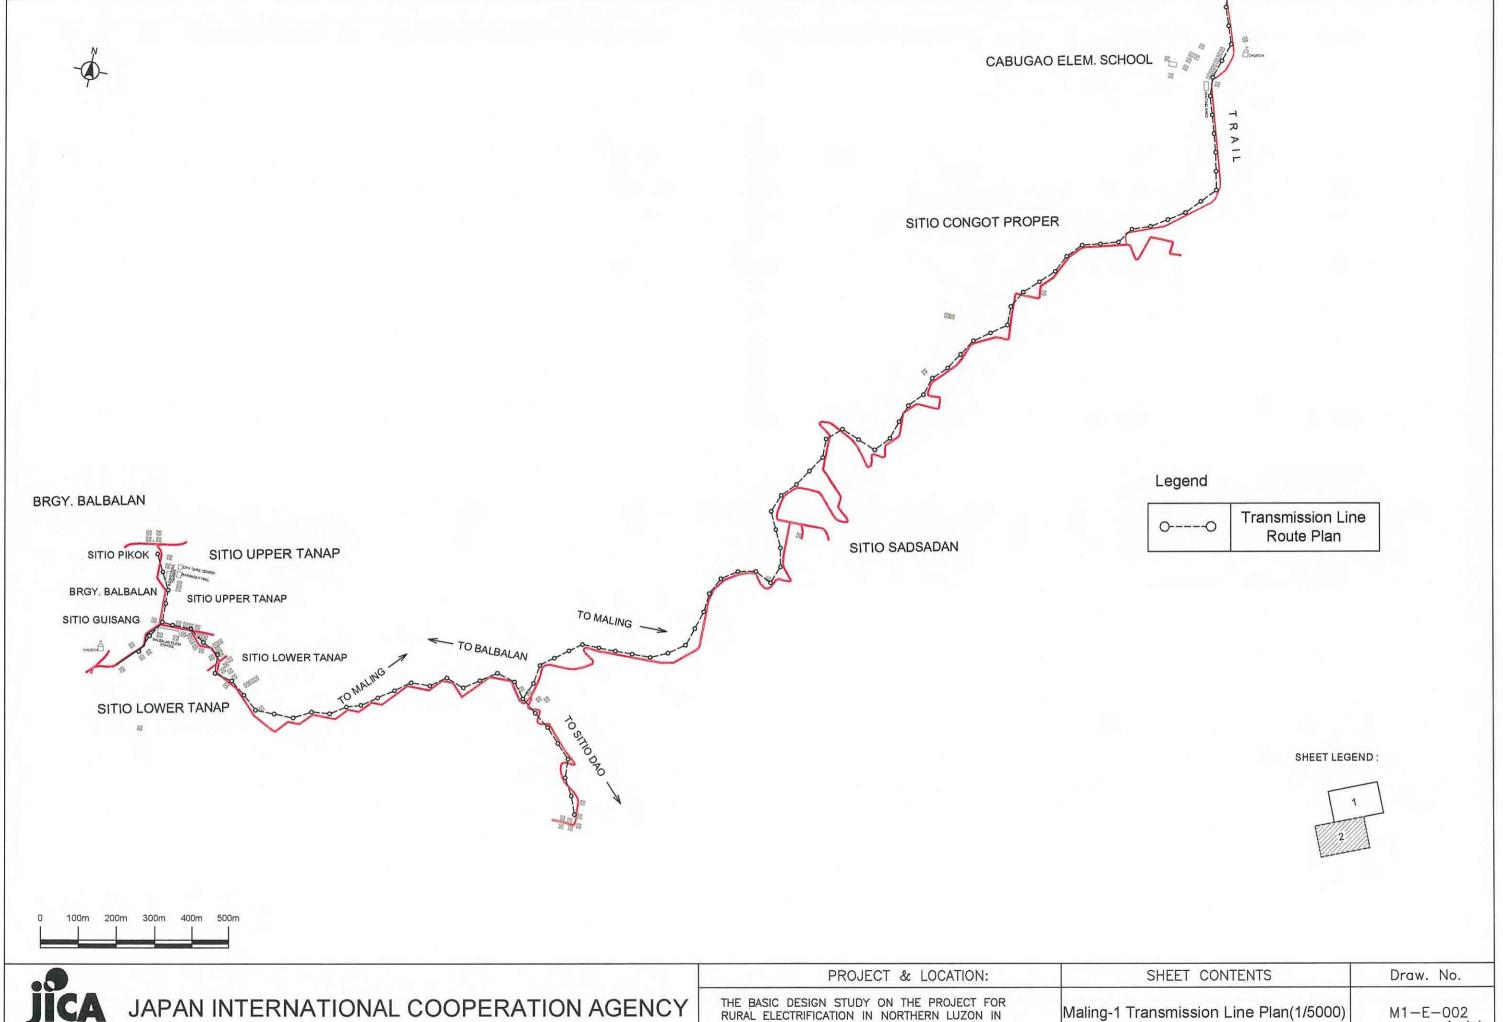

THE BASIC DESIGN STUDY ON THE PROJECT FOR RURAL ELECTRIFICATION IN NORTHERN LUZON IN THE REPUBLIC OF THE PHILIPPINES

Maling-1 Transmission Line Plan(1/5000)

M1-E-002 (2/2)

THE BASIC DESIGN STUDY ON THE PROJECT FOR RURAL ELECTRIFICATION IN NORTHERN LUZON IN THE REPUBLIC OF THE PHILIPPINES