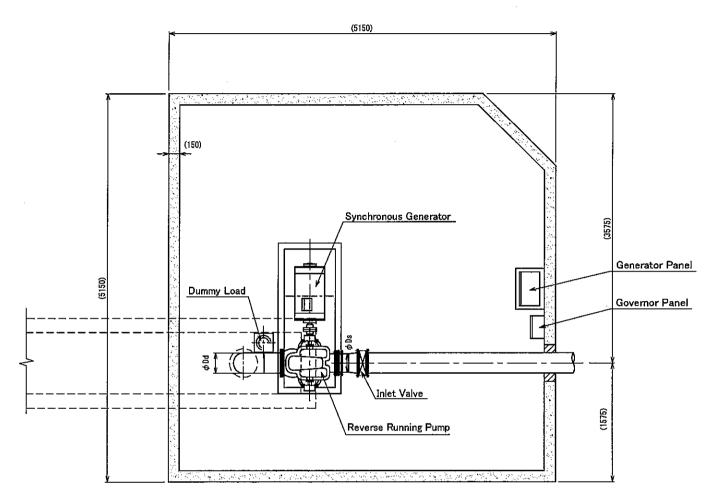

| ı | PROJECT & LOCATION:                                                                                                  | SHEET CONTENTS                          | Draw. No. |
|---|----------------------------------------------------------------------------------------------------------------------|-----------------------------------------|-----------|
| Y | THE BASIC DESIGN STUDY ON THE PROJECT FOR RURAL ELECTRIFICATION IN NORTHERN LUZON IN THE REPUBLIC OF THE PHILIPPINES | Maling-1 Micro Hydro Power Station Plan | M1-E-001  |