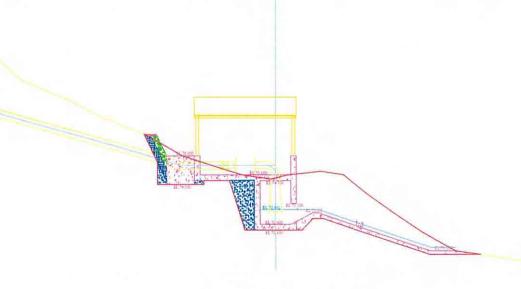

M1-C-004

Section A-A (S = 1 : 100)

Section B-B (S = 1 : 100)

|   |           | Turbine Discharge | Effective Head | Speed   | Rated Capacity | Speed Increase Gear | Dime | nsion |
|---|-----------|-------------------|----------------|---------|----------------|---------------------|------|-------|
|   |           | (m³/s)            | (m)            | (min-1) | (kVÅ)          |                     | Ds   | Dd    |
| М | /laling-1 | 0.31              | 22.93          | 1200    | 60             |                     | 250  | 350   |