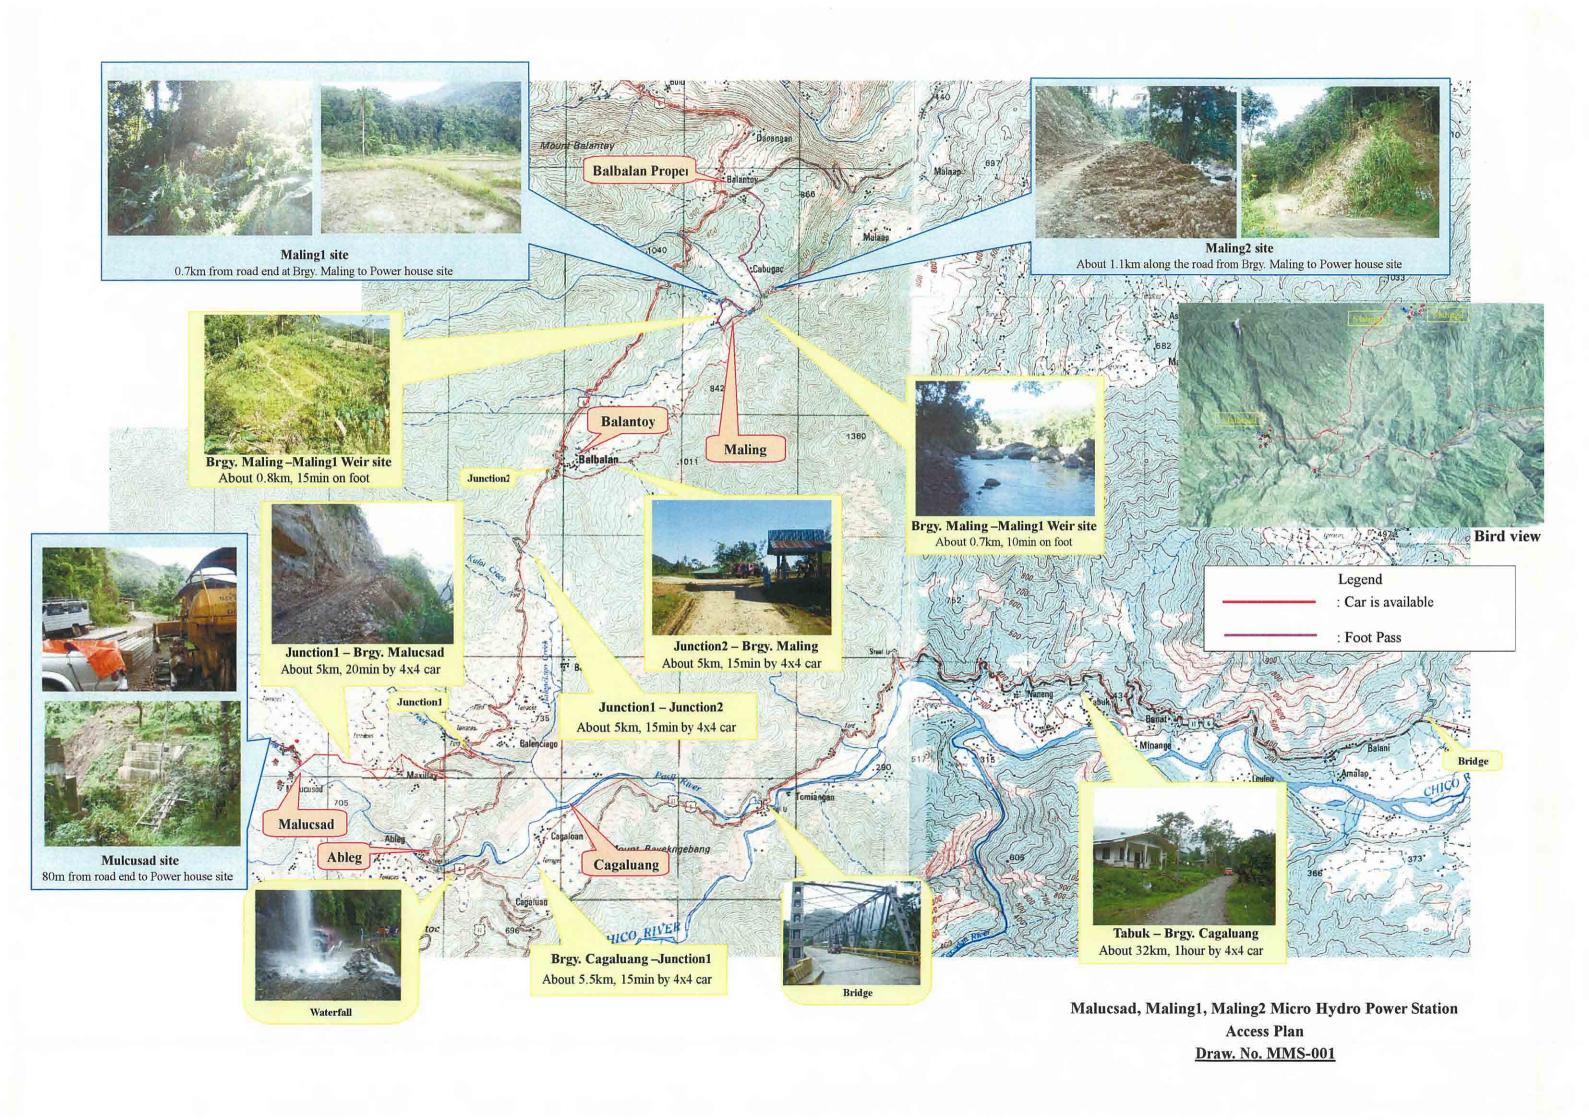

## Drawings

Drawing List

| Draw. No. | Title                                                                      |  |  |  |  |  |
|-----------|----------------------------------------------------------------------------|--|--|--|--|--|
|           | (Maling-1)                                                                 |  |  |  |  |  |
| MMS-001   | Maling-1, Malign-2, Malkusad Micro Hydro Power Station Access Plan         |  |  |  |  |  |
| M1-C-001  |                                                                            |  |  |  |  |  |
| M1-C-002  | Maling-1 Micro Hydro Power Station Waterway Profile and Sections           |  |  |  |  |  |
| M1-C-003  | Maling-1 Micro Hydro Power Station Intake Weir (Plan & Sections)           |  |  |  |  |  |
| M1-C-004  | Maling-1 Micro Hydro Power Station Head Tank (Plan & Sections)             |  |  |  |  |  |
| M1-C-005  | Maling-1 Micro Hydro Power Station Power House (Plan & Sections)           |  |  |  |  |  |
| M1-E-001  | Maling-1 Micro Hydro Power Station Plan                                    |  |  |  |  |  |
| M1-E-002  | Maling-1 Transmission Line Plan                                            |  |  |  |  |  |
| M1-E-003  | Maling-1 Transmission Single Line Diagram                                  |  |  |  |  |  |
|           | (Maling-2)                                                                 |  |  |  |  |  |
| M2-C-001  | Maling-2 Micro Hydro Power Station General Plan                            |  |  |  |  |  |
| M2-C-002  | Maling-2 Micro Hydro Power Station Waterway Profile and Sections           |  |  |  |  |  |
| M2-C-003  | Maling-1 Micro Hydro Power Station Intake Weir (Plan & Sections)           |  |  |  |  |  |
| M2-C-004  | Maling-1 Micro Hydro Power Station Head Tank (Plan & Sections)             |  |  |  |  |  |
| M2-C-005  | Maling-1 Micro Hydro Power Station Power House (Plan & Sections)           |  |  |  |  |  |
| M2-E-001  | Maling-2 Micro Hydro Power Station Plan                                    |  |  |  |  |  |
| M2-E-002  | Maling-2 Transmission Line Plan                                            |  |  |  |  |  |
| M2-E-003  | Maling-2 Transmission Single Line Diagram                                  |  |  |  |  |  |
|           | (Maluksad)                                                                 |  |  |  |  |  |
| MS-C-001  | Maluksad Micro Hydro Power Station General Plan                            |  |  |  |  |  |
| MS-C-002  | Maluksad Micro Hydro Power Station Waterway Profile and Sections (1/2)     |  |  |  |  |  |
| MS-C-003  | Maluksad Micro Hydro Power Station Waterway Profile and Sections (2/2)     |  |  |  |  |  |
| MS-C-004  | Maluksad Micro Hydro Power Station Intake Weir (Plan & Sections)           |  |  |  |  |  |
| MS-C-005  | Maluksad Micro Hydro Power Station Head Tank (Plan & Sections)             |  |  |  |  |  |
| MS-C-006  | Maluksad Micro Hydro Power Station Penstock & Powerhouse (Plan & Sections) |  |  |  |  |  |
| MS-E-001  | Maluksad Micro Hydro Power Station Plan                                    |  |  |  |  |  |
| MS-E-002  | Maluksad Transmission Line Plan                                            |  |  |  |  |  |
| MS-E-003  | Maluksad Transmission Single Line Diagram                                  |  |  |  |  |  |
|           | (Cambulo)                                                                  |  |  |  |  |  |
| CB-G-001  | Cambulo Micro Hydro Power Station Access Plan                              |  |  |  |  |  |
| CB-C-001  | Cambulo Micro Hydro Power Station General Plan(1/2)                        |  |  |  |  |  |
| CB-C-002  | Cambulo Micro Hydro Power Station General Plan(2/2)                        |  |  |  |  |  |
| CB-C-003  | Cambulo Micro Hydro Power Station Waterway and Headrace Sections (1/2)     |  |  |  |  |  |
| CB-C-004  | Cambulo Micro Hydro Power Station Waterway and Headrace Sections (2/2)     |  |  |  |  |  |
| CB-C-005  | Cambulo Micro Hydro Power Station Intake Weir (Plan & Sections)            |  |  |  |  |  |
| CB-C-006  | Cambulo Micro Hydro Power Station Settling Basin (Plan & Sections)         |  |  |  |  |  |
| CB-C-007  | Cambulo Micro Hydro Power Station Head Tank (Plan & Sections)              |  |  |  |  |  |
| CB-C-008  | Cambulo Micro Hydro Power Station Penstock & Powerhouse (Plan & Sections)  |  |  |  |  |  |
| CB-E-001  | Cambulo Micro HYDRO Power Station Plan                                     |  |  |  |  |  |
| CB-E-002  | Cambulo Transmission Line Plan                                             |  |  |  |  |  |
| CB-E-003  | Cambulo Transmission Single Line Diagram                                   |  |  |  |  |  |