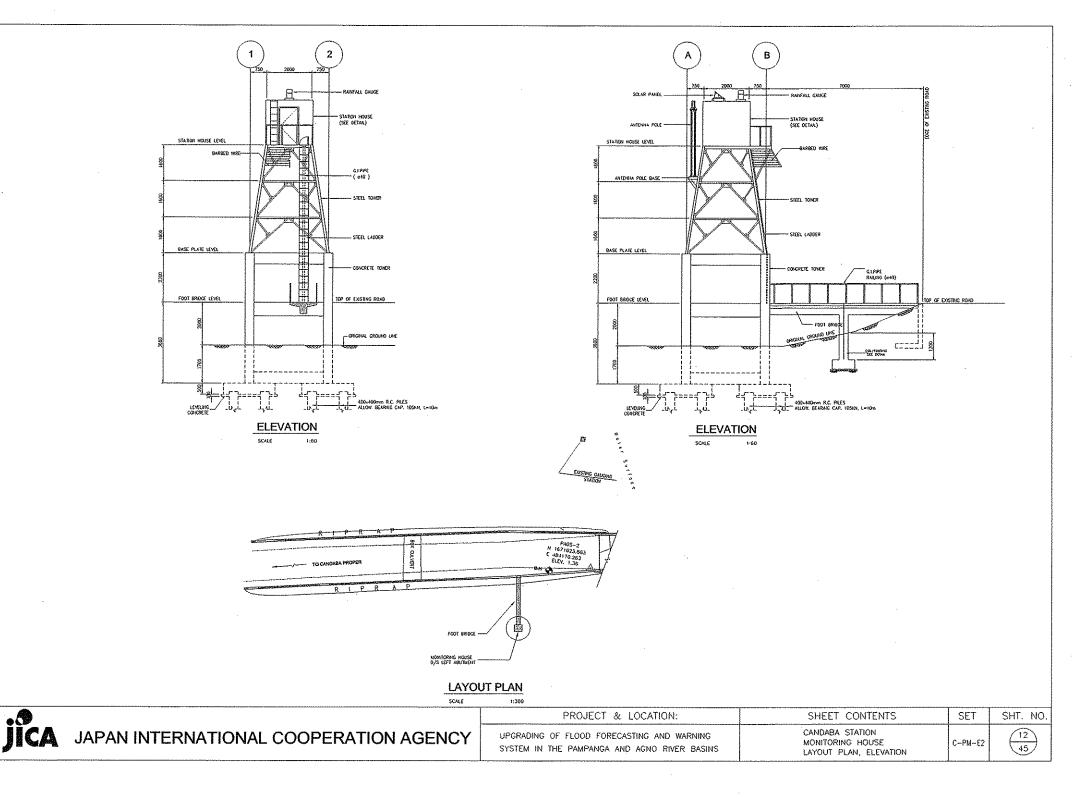

## パンパンガ・アグノ河洪水予警報システム改善計画 設計図面リスト(CIVIL WORKS)

| No. | 図面番号    | タイトル                                                                                    | No. | 図面番号    | タイトル                                                                                                             | No.   | 図面番号 | タイトル                                  |
|-----|---------|-----------------------------------------------------------------------------------------|-----|---------|------------------------------------------------------------------------------------------------------------------|-------|------|---------------------------------------|
| 1   | C-PM-A1 | SAPANG BUHO STATION<br>LAYOUT PLAN, ELEVATION, PLAN OF RIVER PROTECTION AND<br>SECTIONS | 24  | C-PM-13 | MEXICO STATION<br>WATER LEVEL GAUGE LAYOUT PLAN, ELEVATION DETAILS AND<br>SECTIONS                               |       |      |                                       |
| 2   | C-PM-B1 | ZARAGOSA STATION<br>LAYOUT PLAN, GENERAL ELEVATION                                      | 25  | C-AG-A1 | STA.MARIA STATION<br>LAYOUT PLAN, GENERAL ELEVATION                                                              |       |      |                                       |
| 3   | С-РМ-В2 | ZARAGOSA STATION<br>MONITORING HOUSE ELEVATIONS, LAYOUT PLAN                            | 26  | C-AG-A2 | STA. MARIA STATION<br>MONITORING HOUSE ELEVATIONS, LAYOUT PLAN                                                   |       |      |                                       |
| 4   | С-РМ-ВЗ | ZARAGOSA STATION<br>WATER LEVEL GAUGE LAYOUT PLAN, ELEVATION DETAILS AND<br>SECTIONS    | 27  | C-AG-A3 | STA. MARIA STATION<br>WATER LEVEL GAUGE LAYOUT PLAN, ELEVATION DETAILS AND<br>SECTIONS                           |       |      |                                       |
| 5   | с-рм-сі | PENARANDA STATION<br>LAYOUT PLAN, GENERAL ELEVATION                                     | 28  | C-AG-81 | STA. BARBARA STATION<br>LAYOUT PLAN, ELEVATION, PLAN OF RIVER PROTECTION AND<br>SECTIONS                         | >     |      |                                       |
| 6   | С-РМ-С2 | PENARANDA STATION<br>NONITORING HOUSE ELEVATIONS, LAYOUT PLAN                           | 29  | C-AG-C1 | CARMEN STATION<br>LAYOUT PLAN, ELEVATION                                                                         |       |      |                                       |
| 7   | С-РМ-СЗ | PENARANDA STATION<br>WATER LEVEL GAUGE LAYOUT PLAN, ELEVATION DETAILS AND<br>SECTIONS   | 30  | C-AG-C2 | CARMEN STATION<br>WATER LEVEL GAUGE LAYOUT PLAN, ELEVATION DETAILS AND<br>SECTIONS                               | )<br> |      |                                       |
| 8   | C-PM-D1 | SAN ISIDRO STATION<br>LAYOUT PLAN, GENERAL ELEVATION                                    | 31  | C-AG-D1 | WAWA STATION<br>LAYOUT PLAN, GENERAL ELEVATION                                                                   |       |      |                                       |
| 9   | C-PM-D2 | SAN ISIDRO STATION<br>MONITORING LAYOUT PLAN, ELEVATION                                 | 32  | C-AG-D2 | WAWA STATION<br>MONITORING HOUSE LAYOUT PLAN, ELEVATION                                                          |       |      |                                       |
| 10  | С-РМ-ДЗ | SAN ISIDRO STATION<br>WATER LEVEL GAUGE LAYOUT PLAN, ELEVATION DETAILS AND<br>SECTIONS  | 33  | C-AG-D3 | WAWA STATION<br>WATER LEVEL GAUGE LAYOUT PLAN, ELEVATION DETAILS AND<br>SECTIONS                                 |       |      | · · · ·                               |
| 11  | С-РМ-Е1 | CANDABA STATION<br>LAYOUT PLAN, GENERAL ELEVATION                                       | 34  | C-AG-E1 | TIBAG STATION<br>LAYOUT PLAN, GENERAL ELEVATION                                                                  |       |      |                                       |
| 12  | C-PM-E2 | CANDABA STATION<br>MONITORING HOUSE LAYOUT PLAN, ELEVATION                              | 35  | C-AG-E2 | TIBAG STATION<br>WATER LEVEL GAUGE LAYOUT PLAN, ELEVATION DETAILS AND<br>SECTIONS                                | )     |      |                                       |
| 13  | C-PM-E3 | CANDABA STATION<br>PLAN, ELEVATIONS, DETAILS, SECTIONS                                  | 36  | C-AG-F1 | MAPANDAN STATION<br>LAYOUT PLAN, ELEVATION                                                                       |       |      |                                       |
| 14  | C-PM-E4 | CANDABA STATION<br>WATER LEVEL GAUGE PLAN, ELEVATION, SECTIONS                          | 37  | C-AG-F2 | MAPANDAN STATION<br>MONITORING HOUSE LAYOUT PLAN, ELEVATION                                                      |       |      |                                       |
| 15  | С-РМ-Е5 | CANDABA STATION<br>MONITORING PLAN, ELEVATION, SECTIONS                                 | 38  | C-AG-F3 | MAPANDAN STATION<br>WATER LEVEL GAUGE LAYOUT PLAN, ELEVATION DETAILS AND<br>SECTIONS                             |       |      |                                       |
| 16  | C-PM-F1 | ARAYAT STATION<br>LAYOUT PLAN, GENERAL ELEVATION                                        | 39  | C-AG-G1 | BINALONAN STATION<br>Layout plan, elevation, plan of river protection and<br>sections                            | )     |      | · ·                                   |
| 17  | C-PM-F2 | ARAYAT STATION<br>MONITORING HOUSE ELEVATIONS, LAYOUT PLAN                              | 40  | C-SD-1  | MONITORING HOUSE STANDARD (TYPE A)                                                                               |       |      |                                       |
| 18  |         | ARAYAT STATION<br>WATER LEVEL GAUGE LAYOUT PLAN, ELEVATION DETAILS AND<br>SECTIONS      | 41  | C-SD-2  | NONITORING HOUSE STANDARD (TYPE B)                                                                               |       |      |                                       |
| 19  | C-PM-G1 | SASMUAN STATION<br>LAYOUT PLAN, GENERAL ELEVATION                                       | 42  | C-SD-3  | NONITORING HOUSE STANDARD (TYPE C)                                                                               |       |      |                                       |
| 20  | C-PM-G2 | SASMUAN STATION<br>WATER LEVEL GAUGE LAYOUT PLAN, ELEVATION DETAILS AND<br>SECTIONS     | 43  | C-SD-4  | MONITORING HOUSE STANDARD<br>DETAILS, PLANS, ELEVATIONS AND SECTIONS OF FOUNDATION, ROOF<br>& FLOOR FRAMING PLAN |       |      | · · · · · · · · · · · · · · · · · · · |
| 21  | с-ри-ні | SULIPAN STATION<br>LAYOUT PLAN, ELEVATION, PLAN OF RIVER PROTECTION AND<br>SECTIONS     | 44  | C-SD-5  | MONITORING HOUSE STANDARD(Antenna, Foot Bridge & Steel Door)                                                     |       |      |                                       |
| 22  | C-PM-I1 | MEXICO STATION<br>LAYOUT PLAN, GENERAL ELEVATION                                        | 45  | C-SD-6  | TYPICAL DETAIL OF PILE FOUNDATION<br>(ZARAGOZA, MEXICO AND CANDABA MONITORING STATION HOUSE)                     |       | **** |                                       |
| 23  | C-PM-12 | MEXICO STATION<br>MONITORING HOUSE LAYOUT PLAN, ELEVATION                               |     |         |                                                                                                                  |       |      |                                       |