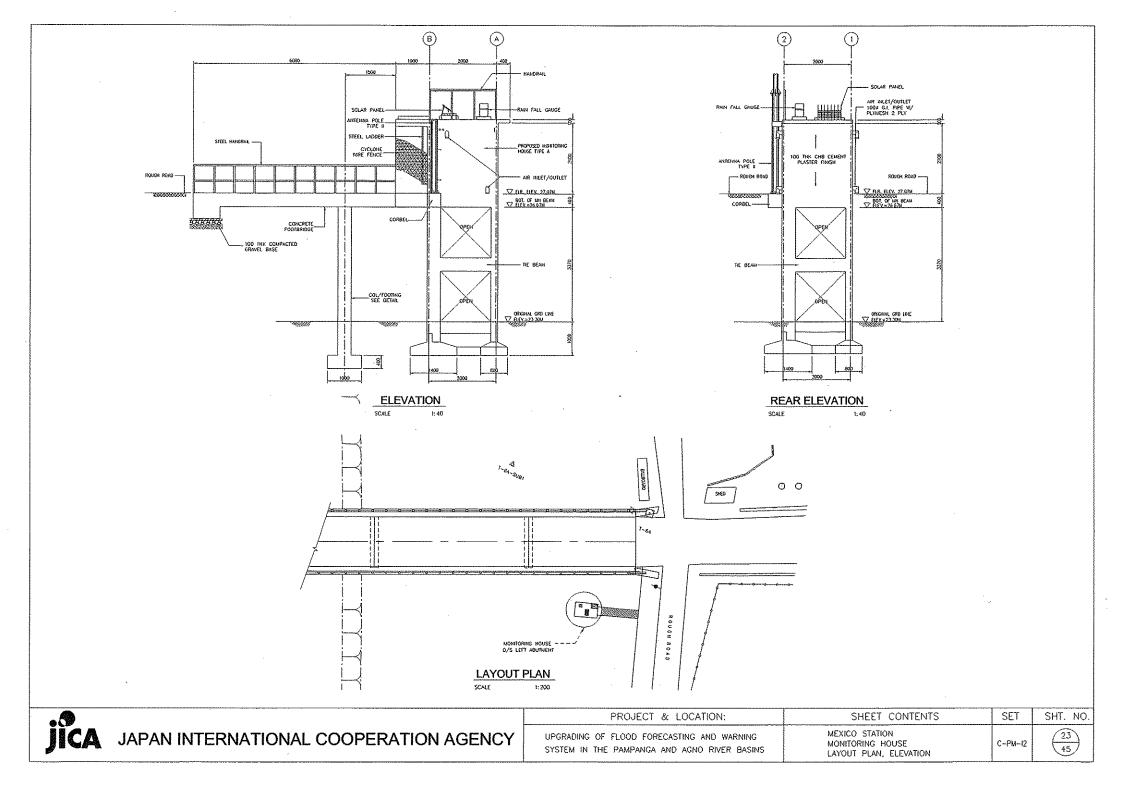

## パンパンガ・アグノ河洪水予警報システム改善計画 設計図面リスト(CIVIL WORKS)

| No. | 図面番号    | タイトル                                                                                    | No. | 図面番号    | タイトル                                                                                                             | No.   | 図面番号 | タイトル                                  |
|-----|---------|-----------------------------------------------------------------------------------------|-----|---------|------------------------------------------------------------------------------------------------------------------|-------|------|---------------------------------------|
| 1   | C-PM-A1 | SAPANG BUHO STATION<br>LAYOUT PLAN, ELEVATION, PLAN OF RIVER PROTECTION AND<br>SECTIONS | 24  | C-PM-13 | MEXICO STATION<br>WATER LEVEL GAUGE LAYOUT PLAN, ELEVATION DETAILS AND<br>SECTIONS                               |       |      |                                       |
| 2   | C-PM-B1 | ZARAGOSA STATION<br>LAYOUT PLAN, GENERAL ELEVATION                                      | 25  | C-AG-A1 | STA.MARIA STATION<br>LAYOUT PLAN, GENERAL ELEVATION                                                              |       |      |                                       |
| 3   | С-РМ-В2 | ZARAGOSA STATION<br>MONITORING HOUSE ELEVATIONS, LAYOUT PLAN                            | 26  | C-AG-A2 | STA. MARIA STATION<br>MONITORING HOUSE ELEVATIONS, LAYOUT PLAN                                                   |       |      |                                       |
| 4   | С-РМ-ВЗ | ZARAGOSA STATION<br>WATER LEVEL GAUGE LAYOUT PLAN, ELEVATION DETAILS AND<br>SECTIONS    | 27  | C-AG-A3 | STA. MARIA STATION<br>WATER LEVEL GAUGE LAYOUT PLAN, ELEVATION DETAILS AND<br>SECTIONS                           |       |      |                                       |
| 5   | с-рм-сі | PENARANDA STATION<br>LAYOUT PLAN, GENERAL ELEVATION                                     | 28  | C-AG-81 | STA. BARBARA STATION<br>LAYOUT PLAN, ELEVATION, PLAN OF RIVER PROTECTION AND<br>SECTIONS                         | >     |      |                                       |
| 6   | С-РМ-С2 | PENARANDA STATION<br>NONITORING HOUSE ELEVATIONS, LAYOUT PLAN                           | 29  | C-AG-C1 | CARMEN STATION<br>LAYOUT PLAN, ELEVATION                                                                         |       |      |                                       |
| 7   | С-РМ-СЗ | PENARANDA STATION<br>WATER LEVEL GAUGE LAYOUT PLAN, ELEVATION DETAILS AND<br>SECTIONS   | 30  | C-AG-C2 | CARMEN STATION<br>WATER LEVEL GAUGE LAYOUT PLAN, ELEVATION DETAILS AND<br>SECTIONS                               | )<br> |      |                                       |
| 8   | C-PM-D1 | SAN ISIDRO STATION<br>LAYOUT PLAN, GENERAL ELEVATION                                    | 31  | C-AG-D1 | WAWA STATION<br>LAYOUT PLAN, GENERAL ELEVATION                                                                   |       |      |                                       |
| 9   | C-PM-D2 | SAN ISIDRO STATION<br>MONITORING LAYOUT PLAN, ELEVATION                                 | 32  | C-AG-D2 | WAWA STATION<br>MONITORING HOUSE LAYOUT PLAN, ELEVATION                                                          |       |      |                                       |
| 10  | С-РМ-ДЗ | SAN ISIDRO STATION<br>WATER LEVEL GAUGE LAYOUT PLAN, ELEVATION DETAILS AND<br>SECTIONS  | 33  | C-AG-D3 | WAWA STATION<br>WATER LEVEL GAUGE LAYOUT PLAN, ELEVATION DETAILS AND<br>SECTIONS                                 |       |      | · · · ·                               |
| 11  | С-РМ-Е1 | CANDABA STATION<br>LAYOUT PLAN, GENERAL ELEVATION                                       | 34  | C-AG-E1 | TIBAG STATION<br>LAYOUT PLAN, GENERAL ELEVATION                                                                  |       |      |                                       |
| 12  | C-PM-E2 | CANDABA STATION<br>MONITORING HOUSE LAYOUT PLAN, ELEVATION                              | 35  | C-AG-E2 | TIBAG STATION<br>WATER LEVEL GAUGE LAYOUT PLAN, ELEVATION DETAILS AND<br>SECTIONS                                | )     |      |                                       |
| 13  | C-PM-E3 | CANDABA STATION<br>PLAN, ELEVATIONS, DETAILS, SECTIONS                                  | 36  | C-AG-F1 | MAPANDAN STATION<br>LAYOUT PLAN, ELEVATION                                                                       |       |      |                                       |
| 14  | C-PM-E4 | CANDABA STATION<br>WATER LEVEL GAUGE PLAN, ELEVATION, SECTIONS                          | 37  | C-AG-F2 | MAPANDAN STATION<br>MONITORING HOUSE LAYOUT PLAN, ELEVATION                                                      |       |      |                                       |
| 15  | С-РМ-Е5 | CANDABA STATION<br>MONITORING PLAN, ELEVATION, SECTIONS                                 | 38  | C-AG-F3 | MAPANDAN STATION<br>WATER LEVEL GAUGE LAYOUT PLAN, ELEVATION DETAILS AND<br>SECTIONS                             |       |      |                                       |
| 16  | C-PM-F1 | ARAYAT STATION<br>LAYOUT PLAN, GENERAL ELEVATION                                        | 39  | C-AG-G1 | BINALONAN STATION<br>Layout plan, elevation, plan of river protection and<br>sections                            | )     |      | · ·                                   |
| 17  | C-PM-F2 | ARAYAT STATION<br>MONITORING HOUSE ELEVATIONS, LAYOUT PLAN                              | 40  | C-SD-1  | MONITORING HOUSE STANDARD (TYPE A)                                                                               |       |      |                                       |
| 18  |         | ARAYAT STATION<br>WATER LEVEL GAUGE LAYOUT PLAN, ELEVATION DETAILS AND<br>SECTIONS      | 41  | C-SD-2  | NONITORING HOUSE STANDARD (TYPE B)                                                                               |       |      |                                       |
| 19  | C-PM-G1 | SASMUAN STATION<br>LAYOUT PLAN, GENERAL ELEVATION                                       | 42  | C-SD-3  | NONITORING HOUSE STANDARD (TYPE C)                                                                               |       |      |                                       |
| 20  | C-PM-G2 | SASMUAN STATION<br>WATER LEVEL GAUGE LAYOUT PLAN, ELEVATION DETAILS AND<br>SECTIONS     | 43  | C-SD-4  | MONITORING HOUSE STANDARD<br>DETAILS, PLANS, ELEVATIONS AND SECTIONS OF FOUNDATION, ROOF<br>& FLOOR FRAMING PLAN |       |      | · · · · · · · · · · · · · · · · · · · |
| 21  | с-ри-ні | SULIPAN STATION<br>LAYOUT PLAN, ELEVATION, PLAN OF RIVER PROTECTION AND<br>SECTIONS     | 44  | C-SD-5  | MONITORING HOUSE STANDARD(Antenna, Foot Bridge & Steel Door)                                                     |       |      |                                       |
| 22  | C-PM-I1 | MEXICO STATION<br>LAYOUT PLAN, GENERAL ELEVATION                                        | 45  | C-SD-6  | TYPICAL DETAIL OF PILE FOUNDATION<br>(ZARAGOZA, MEXICO AND CANDABA MONITORING STATION HOUSE)                     |       | **** |                                       |
| 23  | C-PM-12 | MEXICO STATION<br>MONITORING HOUSE LAYOUT PLAN, ELEVATION                               |     |         |                                                                                                                  |       |      |                                       |