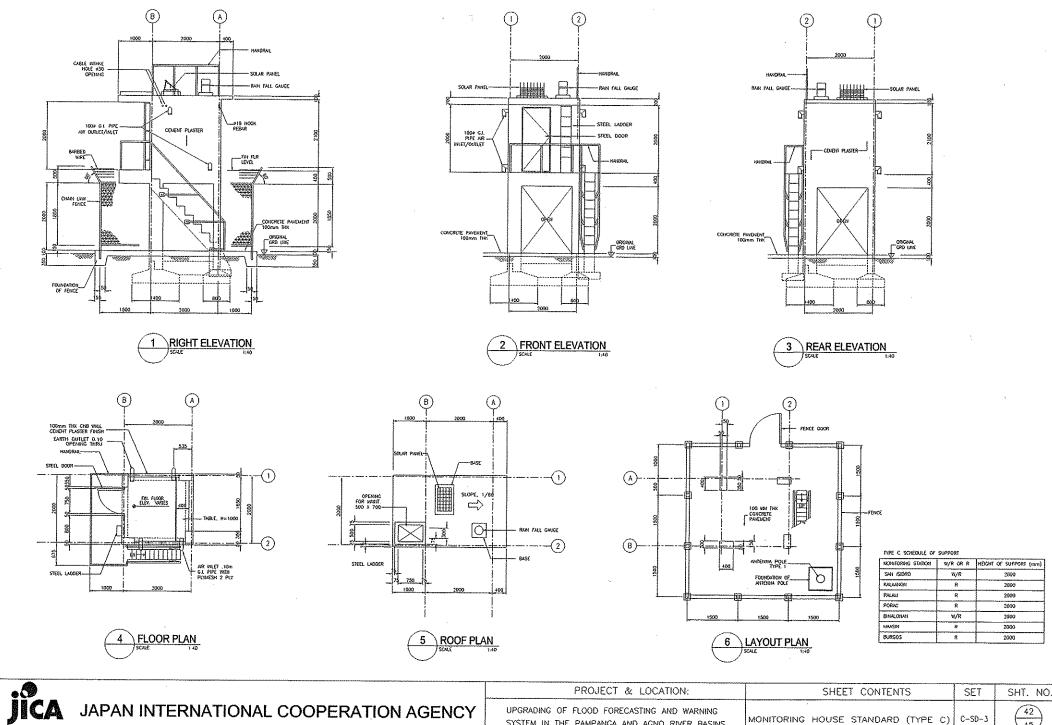

## パンパンガ・アグノ河洪水予警報システム改善計画 設計図面リスト(CIVIL WORKS)

| No. | 図面番号    | タイトル                                                                                    | No. | 図面番号    | タイトル                                                                                                             | No.   | 図面番号 | タイトル                                  |
|-----|---------|-----------------------------------------------------------------------------------------|-----|---------|------------------------------------------------------------------------------------------------------------------|-------|------|---------------------------------------|
| 1   | C-PM-A1 | SAPANG BUHO STATION<br>LAYOUT PLAN, ELEVATION, PLAN OF RIVER PROTECTION AND<br>SECTIONS | 24  | C-PM-13 | MEXICO STATION<br>WATER LEVEL GAUGE LAYOUT PLAN, ELEVATION DETAILS AND<br>SECTIONS                               |       |      |                                       |
| 2   | C-PM-B1 | ZARAGOSA STATION<br>LAYOUT PLAN, GENERAL ELEVATION                                      | 25  | C-AG-A1 | STA.MARIA STATION<br>LAYOUT PLAN, GENERAL ELEVATION                                                              |       |      |                                       |
| 3   | С-РМ-В2 | ZARAGOSA STATION<br>MONITORING HOUSE ELEVATIONS, LAYOUT PLAN                            | 26  | C-AG-A2 | STA. MARIA STATION<br>MONITORING HOUSE ELEVATIONS, LAYOUT PLAN                                                   |       |      |                                       |
| 4   | С-РМ-ВЗ | ZARAGOSA STATION<br>WATER LEVEL GAUGE LAYOUT PLAN, ELEVATION DETAILS AND<br>SECTIONS    | 27  | C-AG-A3 | STA. MARIA STATION<br>WATER LEVEL GAUGE LAYOUT PLAN, ELEVATION DETAILS AND<br>SECTIONS                           |       |      |                                       |
| 5   | с-рм-сі | PENARANDA STATION<br>LAYOUT PLAN, GENERAL ELEVATION                                     | 28  | C-AG-81 | STA. BARBARA STATION<br>LAYOUT PLAN, ELEVATION, PLAN OF RIVER PROTECTION AND<br>SECTIONS                         | >     |      |                                       |
| 6   | С-РМ-С2 | PENARANDA STATION<br>NONITORING HOUSE ELEVATIONS, LAYOUT PLAN                           | 29  | C-AG-C1 | CARMEN STATION<br>LAYOUT PLAN, ELEVATION                                                                         |       |      |                                       |
| 7   | С-РМ-СЗ | PENARANDA STATION<br>WATER LEVEL GAUGE LAYOUT PLAN, ELEVATION DETAILS AND<br>SECTIONS   | 30  | C-AG-C2 | CARMEN STATION<br>WATER LEVEL GAUGE LAYOUT PLAN, ELEVATION DETAILS AND<br>SECTIONS                               | )<br> |      |                                       |
| 8   | C-PM-D1 | SAN ISIDRO STATION<br>LAYOUT PLAN, GENERAL ELEVATION                                    | 31  | C-AG-D1 | WAWA STATION<br>LAYOUT PLAN, GENERAL ELEVATION                                                                   |       |      |                                       |
| 9   | C-PM-D2 | SAN ISIDRO STATION<br>MONITORING LAYOUT PLAN, ELEVATION                                 | 32  | C-AG-D2 | WAWA STATION<br>MONITORING HOUSE LAYOUT PLAN, ELEVATION                                                          |       |      |                                       |
| 10  | С-РМ-ДЗ | SAN ISIDRO STATION<br>WATER LEVEL GAUGE LAYOUT PLAN, ELEVATION DETAILS AND<br>SECTIONS  | 33  | C-AG-D3 | WAWA STATION<br>WATER LEVEL GAUGE LAYOUT PLAN, ELEVATION DETAILS AND<br>SECTIONS                                 |       |      | · · · ·                               |
| 11  | С-РМ-Е1 | CANDABA STATION<br>LAYOUT PLAN, GENERAL ELEVATION                                       | 34  | C-AG-E1 | TIBAG STATION<br>LAYOUT PLAN, GENERAL ELEVATION                                                                  |       |      |                                       |
| 12  | C-PM-E2 | CANDABA STATION<br>MONITORING HOUSE LAYOUT PLAN, ELEVATION                              | 35  | C-AG-E2 | TIBAG STATION<br>WATER LEVEL GAUGE LAYOUT PLAN, ELEVATION DETAILS AND<br>SECTIONS                                | )     |      |                                       |
| 13  | C-PM-E3 | CANDABA STATION<br>PLAN, ELEVATIONS, DETAILS, SECTIONS                                  | 36  | C-AG-F1 | MAPANDAN STATION<br>LAYOUT PLAN, ELEVATION                                                                       |       |      |                                       |
| 14  | C-PM-E4 | CANDABA STATION<br>WATER LEVEL GAUGE PLAN, ELEVATION, SECTIONS                          | 37  | C-AG-F2 | MAPANDAN STATION<br>MONITORING HOUSE LAYOUT PLAN, ELEVATION                                                      |       |      |                                       |
| 15  | С-РМ-Е5 | CANDABA STATION<br>MONITORING PLAN, ELEVATION, SECTIONS                                 | 38  | C-AG-F3 | MAPANDAN STATION<br>WATER LEVEL GAUGE LAYOUT PLAN, ELEVATION DETAILS AND<br>SECTIONS                             |       |      |                                       |
| 16  | C-PM-F1 | ARAYAT STATION<br>LAYOUT PLAN, GENERAL ELEVATION                                        | 39  | C-AG-G1 | BINALONAN STATION<br>Layout plan, elevation, plan of river protection and<br>sections                            | )     |      | · ·                                   |
| 17  | C-PM-F2 | ARAYAT STATION<br>MONITORING HOUSE ELEVATIONS, LAYOUT PLAN                              | 40  | C-SD-1  | MONITORING HOUSE STANDARD (TYPE A)                                                                               |       |      |                                       |
| 18  |         | ARAYAT STATION<br>WATER LEVEL GAUGE LAYOUT PLAN, ELEVATION DETAILS AND<br>SECTIONS      | 41  | C-SD-2  | NONITORING HOUSE STANDARD (TYPE B)                                                                               |       |      |                                       |
| 19  | C-PM-G1 | SASMUAN STATION<br>LAYOUT PLAN, GENERAL ELEVATION                                       | 42  | C-SD-3  | NONITORING HOUSE STANDARD (TYPE C)                                                                               |       |      |                                       |
| 20  | C-PM-G2 | SASMUAN STATION<br>WATER LEVEL GAUGE LAYOUT PLAN, ELEVATION DETAILS AND<br>SECTIONS     | 43  | C-SD-4  | MONITORING HOUSE STANDARD<br>DETAILS, PLANS, ELEVATIONS AND SECTIONS OF FOUNDATION, ROOF<br>& FLOOR FRAMING PLAN |       |      | · · · · · · · · · · · · · · · · · · · |
| 21  | с-ри-ні | SULIPAN STATION<br>LAYOUT PLAN, ELEVATION, PLAN OF RIVER PROTECTION AND<br>SECTIONS     | 44  | C-SD-5  | MONITORING HOUSE STANDARD(Antenna, Foot Bridge & Steel Door)                                                     |       |      |                                       |
| 22  | C-PM-I1 | MEXICO STATION<br>LAYOUT PLAN, GENERAL ELEVATION                                        | 45  | C-SD-6  | TYPICAL DETAIL OF PILE FOUNDATION<br>(ZARAGOZA, MEXICO AND CANDABA MONITORING STATION HOUSE)                     |       | **** |                                       |
| 23  | C-PM-12 | MEXICO STATION<br>MONITORING HOUSE LAYOUT PLAN, ELEVATION                               |     |         |                                                                                                                  |       |      |                                       |

\_\_\_\_\_

-----4

JAPAN INTERNATIONAL COOPERATION AGENCY

42 45 UPGRADING OF FLOOD FORECASTING AND WARNING MONITORING HOUSE STANDARD (TYPE C) C-SD-3 SYSTEM IN THE PAMPANGA AND AGNO RIVER BASINS

NOTE : THE EXACT LENGTH OF PILE SHALL BE DETERMINED FROM THE RESULTS OF ORIVING TEST PILE.