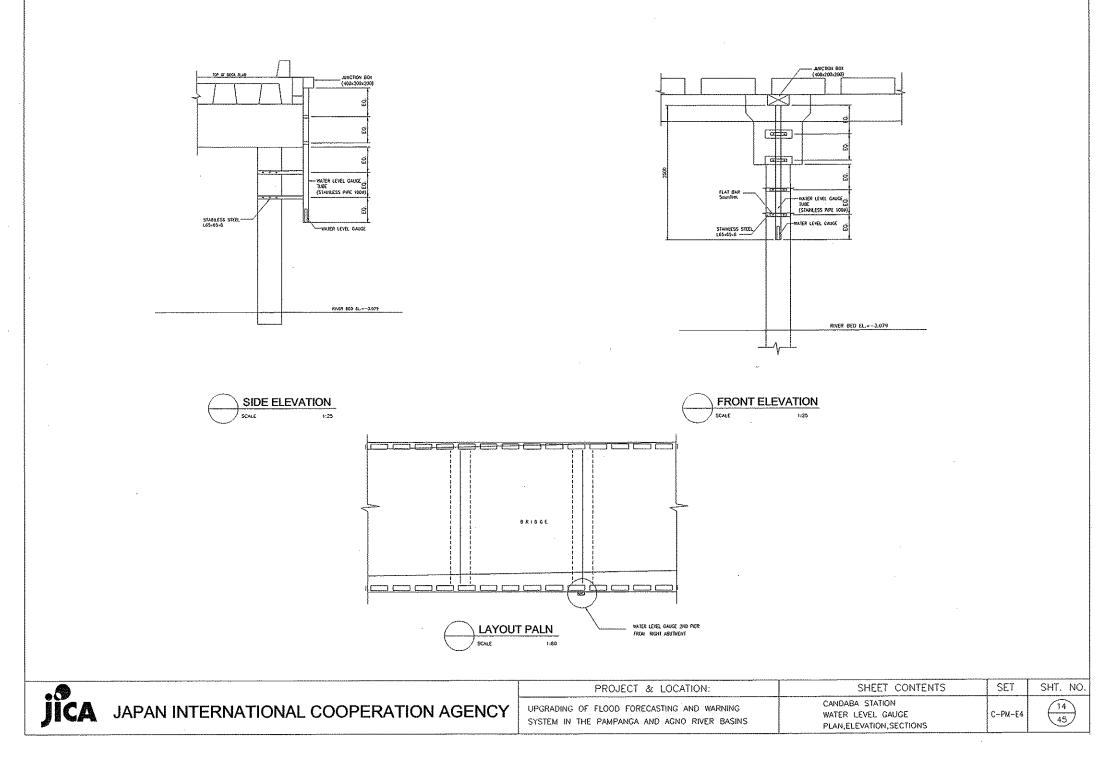

## パンパンガ・アグノ河洪水予警報システム改善計画 設計図面リスト(CIVIL WORKS)

| No. | 図面番号    | タイトル                                                                                    | No. | 図面番号    | タイトル                                                                                                             | No.   | 図面番号 | タイトル                                  |
|-----|---------|-----------------------------------------------------------------------------------------|-----|---------|------------------------------------------------------------------------------------------------------------------|-------|------|---------------------------------------|
| 1   | C-PM-A1 | SAPANG BUHO STATION<br>LAYOUT PLAN, ELEVATION, PLAN OF RIVER PROTECTION AND<br>SECTIONS | 24  | C-PM-13 | MEXICO STATION<br>WATER LEVEL GAUGE LAYOUT PLAN, ELEVATION DETAILS AND<br>SECTIONS                               |       |      |                                       |
| 2   | C-PM-B1 | ZARAGOSA STATION<br>LAYOUT PLAN, GENERAL ELEVATION                                      | 25  | C-AG-A1 | STA.MARIA STATION<br>LAYOUT PLAN, GENERAL ELEVATION                                                              |       |      |                                       |
| 3   | С-РМ-В2 | ZARAGOSA STATION<br>MONITORING HOUSE ELEVATIONS, LAYOUT PLAN                            | 26  | C-AG-A2 | STA. MARIA STATION<br>MONITORING HOUSE ELEVATIONS, LAYOUT PLAN                                                   |       |      |                                       |
| 4   | С-РМ-ВЗ | ZARAGOSA STATION<br>WATER LEVEL GAUGE LAYOUT PLAN, ELEVATION DETAILS AND<br>SECTIONS    | 27  | C-AG-A3 | STA. MARIA STATION<br>WATER LEVEL GAUGE LAYOUT PLAN, ELEVATION DETAILS AND<br>SECTIONS                           |       |      |                                       |
| 5   | с-рм-сі | PENARANDA STATION<br>LAYOUT PLAN, GENERAL ELEVATION                                     | 28  | C-AG-81 | STA. BARBARA STATION<br>LAYOUT PLAN, ELEVATION, PLAN OF RIVER PROTECTION AND<br>SECTIONS                         | >     |      |                                       |
| 6   | С-РМ-С2 | PENARANDA STATION<br>NONITORING HOUSE ELEVATIONS, LAYOUT PLAN                           | 29  | C-AG-C1 | CARMEN STATION<br>LAYOUT PLAN, ELEVATION                                                                         |       |      |                                       |
| 7   | С-РМ-СЗ | PENARANDA STATION<br>WATER LEVEL GAUGE LAYOUT PLAN, ELEVATION DETAILS AND<br>SECTIONS   | 30  | C-AG-C2 | CARMEN STATION<br>WATER LEVEL GAUGE LAYOUT PLAN, ELEVATION DETAILS AND<br>SECTIONS                               | )<br> |      |                                       |
| 8   | C-PM-D1 | SAN ISIDRO STATION<br>LAYOUT PLAN, GENERAL ELEVATION                                    | 31  | C-AG-D1 | WAWA STATION<br>LAYOUT PLAN, GENERAL ELEVATION                                                                   |       |      |                                       |
| 9   | C-PM-D2 | SAN ISIDRO STATION<br>MONITORING LAYOUT PLAN, ELEVATION                                 | 32  | C-AG-D2 | WAWA STATION<br>MONITORING HOUSE LAYOUT PLAN, ELEVATION                                                          |       |      |                                       |
| 10  | С-РМ-ДЗ | SAN ISIDRO STATION<br>WATER LEVEL GAUGE LAYOUT PLAN, ELEVATION DETAILS AND<br>SECTIONS  | 33  | C-AG-D3 | WAWA STATION<br>WATER LEVEL GAUGE LAYOUT PLAN, ELEVATION DETAILS AND<br>SECTIONS                                 |       |      | · · · ·                               |
| 11  | С-РМ-Е1 | CANDABA STATION<br>LAYOUT PLAN, GENERAL ELEVATION                                       | 34  | C-AG-E1 | TIBAG STATION<br>LAYOUT PLAN, GENERAL ELEVATION                                                                  |       |      |                                       |
| 12  | C-PM-E2 | CANDABA STATION<br>MONITORING HOUSE LAYOUT PLAN, ELEVATION                              | 35  | C-AG-E2 | TIBAG STATION<br>WATER LEVEL GAUGE LAYOUT PLAN, ELEVATION DETAILS AND<br>SECTIONS                                | )     |      |                                       |
| 13  | C-PM-E3 | CANDABA STATION<br>PLAN, ELEVATIONS, DETAILS, SECTIONS                                  | 36  | C-AG-F1 | MAPANDAN STATION<br>LAYOUT PLAN, ELEVATION                                                                       |       |      |                                       |
| 14  | C-PM-E4 | CANDABA STATION<br>WATER LEVEL GAUGE PLAN, ELEVATION, SECTIONS                          | 37  | C-AG-F2 | MAPANDAN STATION<br>MONITORING HOUSE LAYOUT PLAN, ELEVATION                                                      |       |      |                                       |
| 15  | С-РМ-Е5 | CANDABA STATION<br>MONITORING PLAN, ELEVATION, SECTIONS                                 | 38  | C-AG-F3 | MAPANDAN STATION<br>WATER LEVEL GAUGE LAYOUT PLAN, ELEVATION DETAILS AND<br>SECTIONS                             |       |      |                                       |
| 16  | C-PM-F1 | ARAYAT STATION<br>LAYOUT PLAN, GENERAL ELEVATION                                        | 39  | C-AG-G1 | BINALONAN STATION<br>Layout plan, elevation, plan of river protection and<br>sections                            | )     |      | · ·                                   |
| 17  | C-PM-F2 | ARAYAT STATION<br>MONITORING HOUSE ELEVATIONS, LAYOUT PLAN                              | 40  | C-SD-1  | MONITORING HOUSE STANDARD (TYPE A)                                                                               |       |      |                                       |
| 18  |         | ARAYAT STATION<br>WATER LEVEL GAUGE LAYOUT PLAN, ELEVATION DETAILS AND<br>SECTIONS      | 41  | C-SD-2  | NONITORING HOUSE STANDARD (TYPE B)                                                                               |       |      |                                       |
| 19  | C-PM-G1 | SASMUAN STATION<br>LAYOUT PLAN, GENERAL ELEVATION                                       | 42  | C-SD-3  | NONITORING HOUSE STANDARD (TYPE C)                                                                               |       |      |                                       |
| 20  | C-PM-G2 | SASMUAN STATION<br>WATER LEVEL GAUGE LAYOUT PLAN, ELEVATION DETAILS AND<br>SECTIONS     | 43  | C-SD-4  | MONITORING HOUSE STANDARD<br>DETAILS, PLANS, ELEVATIONS AND SECTIONS OF FOUNDATION, ROOF<br>& FLOOR FRAMING PLAN |       |      | · · · · · · · · · · · · · · · · · · · |
| 21  | с-ри-ні | SULIPAN STATION<br>LAYOUT PLAN, ELEVATION, PLAN OF RIVER PROTECTION AND<br>SECTIONS     | 44  | C-SD-5  | MONITORING HOUSE STANDARD(Antenna, Foot Bridge & Steel Door)                                                     |       |      |                                       |
| 22  | C-PM-I1 | MEXICO STATION<br>LAYOUT PLAN, GENERAL ELEVATION                                        | 45  | C-SD-6  | TYPICAL DETAIL OF PILE FOUNDATION<br>(ZARAGOZA, MEXICO AND CANDABA MONITORING STATION HOUSE)                     |       | **** |                                       |
| 23  | C-PM-12 | MEXICO STATION<br>MONITORING HOUSE LAYOUT PLAN, ELEVATION                               |     |         |                                                                                                                  |       |      |                                       |