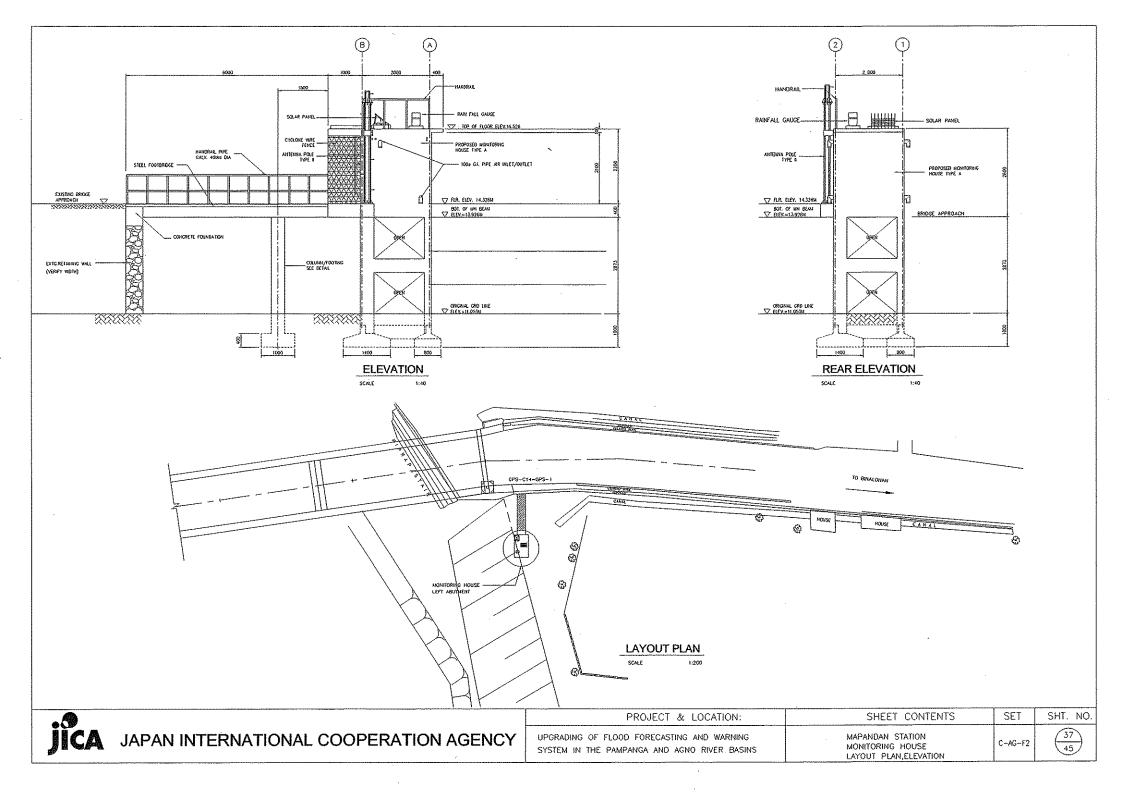

## パンパンガ・アグノ河洪水予警報システム改善計画 設計図面リスト(CIVIL WORKS)

| No. | 図面番号    | タイトル                                                                                    | No. | 図面番号    | タイトル                                                                                                             | No.   | 図面番号 | タイトル                                  |
|-----|---------|-----------------------------------------------------------------------------------------|-----|---------|------------------------------------------------------------------------------------------------------------------|-------|------|---------------------------------------|
| 1   | C-PM-A1 | SAPANG BUHO STATION<br>LAYOUT PLAN, ELEVATION, PLAN OF RIVER PROTECTION AND<br>SECTIONS | 24  | C-PM-13 | MEXICO STATION<br>WATER LEVEL GAUGE LAYOUT PLAN, ELEVATION DETAILS AND<br>SECTIONS                               |       |      |                                       |
| 2   | C-PM-B1 | ZARAGOSA STATION<br>LAYOUT PLAN, GENERAL ELEVATION                                      | 25  | C-AG-A1 | STA.MARIA STATION<br>LAYOUT PLAN, GENERAL ELEVATION                                                              |       |      |                                       |
| 3   | С-РМ-В2 | ZARAGOSA STATION<br>MONITORING HOUSE ELEVATIONS, LAYOUT PLAN                            | 26  | C-AG-A2 | STA. MARIA STATION<br>MONITORING HOUSE ELEVATIONS, LAYOUT PLAN                                                   |       |      |                                       |
| 4   | С-РМ-ВЗ | ZARAGOSA STATION<br>WATER LEVEL GAUGE LAYOUT PLAN, ELEVATION DETAILS AND<br>SECTIONS    | 27  | C-AG-A3 | STA. MARIA STATION<br>WATER LEVEL GAUGE LAYOUT PLAN, ELEVATION DETAILS AND<br>SECTIONS                           |       |      |                                       |
| 5   | с-рм-сі | PENARANDA STATION<br>LAYOUT PLAN, GENERAL ELEVATION                                     | 28  | C-AG-81 | STA. BARBARA STATION<br>LAYOUT PLAN, ELEVATION, PLAN OF RIVER PROTECTION AND<br>SECTIONS                         | >     |      |                                       |
| 6   | С-РМ-С2 | PENARANDA STATION<br>NONITORING HOUSE ELEVATIONS, LAYOUT PLAN                           | 29  | C-AG-C1 | CARMEN STATION<br>LAYOUT PLAN, ELEVATION                                                                         |       |      |                                       |
| 7   | С-РМ-СЗ | PENARANDA STATION<br>WATER LEVEL GAUGE LAYOUT PLAN, ELEVATION DETAILS AND<br>SECTIONS   | 30  | C-AG-C2 | CARMEN STATION<br>WATER LEVEL GAUGE LAYOUT PLAN, ELEVATION DETAILS AND<br>SECTIONS                               | )<br> |      |                                       |
| 8   | C-PM-D1 | SAN ISIDRO STATION<br>LAYOUT PLAN, GENERAL ELEVATION                                    | 31  | C-AG-D1 | WAWA STATION<br>LAYOUT PLAN, GENERAL ELEVATION                                                                   |       |      |                                       |
| 9   | C-PM-D2 | SAN ISIDRO STATION<br>MONITORING LAYOUT PLAN, ELEVATION                                 | 32  | C-AG-D2 | WAWA STATION<br>MONITORING HOUSE LAYOUT PLAN, ELEVATION                                                          |       |      |                                       |
| 10  | С-РМ-ДЗ | SAN ISIDRO STATION<br>WATER LEVEL GAUGE LAYOUT PLAN, ELEVATION DETAILS AND<br>SECTIONS  | 33  | C-AG-D3 | WAWA STATION<br>WATER LEVEL GAUGE LAYOUT PLAN, ELEVATION DETAILS AND<br>SECTIONS                                 |       |      | · · · ·                               |
| 11  | С-РМ-Е1 | CANDABA STATION<br>LAYOUT PLAN, GENERAL ELEVATION                                       | 34  | C-AG-E1 | TIBAG STATION<br>LAYOUT PLAN, GENERAL ELEVATION                                                                  |       |      |                                       |
| 12  | C-PM-E2 | CANDABA STATION<br>MONITORING HOUSE LAYOUT PLAN, ELEVATION                              | 35  | C-AG-E2 | TIBAG STATION<br>WATER LEVEL GAUGE LAYOUT PLAN, ELEVATION DETAILS AND<br>SECTIONS                                | )     |      |                                       |
| 13  | C-PM-E3 | CANDABA STATION<br>PLAN, ELEVATIONS, DETAILS, SECTIONS                                  | 36  | C-AG-F1 | MAPANDAN STATION<br>LAYOUT PLAN, ELEVATION                                                                       |       |      |                                       |
| 14  | C-PM-E4 | CANDABA STATION<br>WATER LEVEL GAUGE PLAN, ELEVATION, SECTIONS                          | 37  | C-AG-F2 | MAPANDAN STATION<br>MONITORING HOUSE LAYOUT PLAN, ELEVATION                                                      |       |      |                                       |
| 15  | С-РМ-Е5 | CANDABA STATION<br>MONITORING PLAN, ELEVATION, SECTIONS                                 | 38  | C-AG-F3 | MAPANDAN STATION<br>WATER LEVEL GAUGE LAYOUT PLAN, ELEVATION DETAILS AND<br>SECTIONS                             |       |      |                                       |
| 16  | C-PM-F1 | ARAYAT STATION<br>LAYOUT PLAN, GENERAL ELEVATION                                        | 39  | C-AG-G1 | BINALONAN STATION<br>Layout plan, elevation, plan of river protection and<br>sections                            | )     |      | · ·                                   |
| 17  | C-PM-F2 | ARAYAT STATION<br>MONITORING HOUSE ELEVATIONS, LAYOUT PLAN                              | 40  | C-SD-1  | MONITORING HOUSE STANDARD (TYPE A)                                                                               |       |      |                                       |
| 18  |         | ARAYAT STATION<br>WATER LEVEL GAUGE LAYOUT PLAN, ELEVATION DETAILS AND<br>SECTIONS      | 41  | C-SD-2  | NONITORING HOUSE STANDARD (TYPE B)                                                                               |       |      |                                       |
| 19  | C-PM-G1 | SASMUAN STATION<br>LAYOUT PLAN, GENERAL ELEVATION                                       | 42  | C-SD-3  | NONITORING HOUSE STANDARD (TYPE C)                                                                               |       |      |                                       |
| 20  | C-PM-G2 | SASMUAN STATION<br>WATER LEVEL GAUGE LAYOUT PLAN, ELEVATION DETAILS AND<br>SECTIONS     | 43  | C-SD-4  | MONITORING HOUSE STANDARD<br>DETAILS, PLANS, ELEVATIONS AND SECTIONS OF FOUNDATION, ROOF<br>& FLOOR FRAMING PLAN |       |      | · · · · · · · · · · · · · · · · · · · |
| 21  | с-ри-ні | SULIPAN STATION<br>LAYOUT PLAN, ELEVATION, PLAN OF RIVER PROTECTION AND<br>SECTIONS     | 44  | C-SD-5  | MONITORING HOUSE STANDARD(Antenna, Foot Bridge & Steel Door)                                                     |       |      |                                       |
| 22  | C-PM-I1 | MEXICO STATION<br>LAYOUT PLAN, GENERAL ELEVATION                                        | 45  | C-SD-6  | TYPICAL DETAIL OF PILE FOUNDATION<br>(ZARAGOZA, MEXICO AND CANDABA MONITORING STATION HOUSE)                     |       | **** |                                       |
| 23  | C-PM-12 | MEXICO STATION<br>MONITORING HOUSE LAYOUT PLAN, ELEVATION                               |     |         |                                                                                                                  |       |      |                                       |