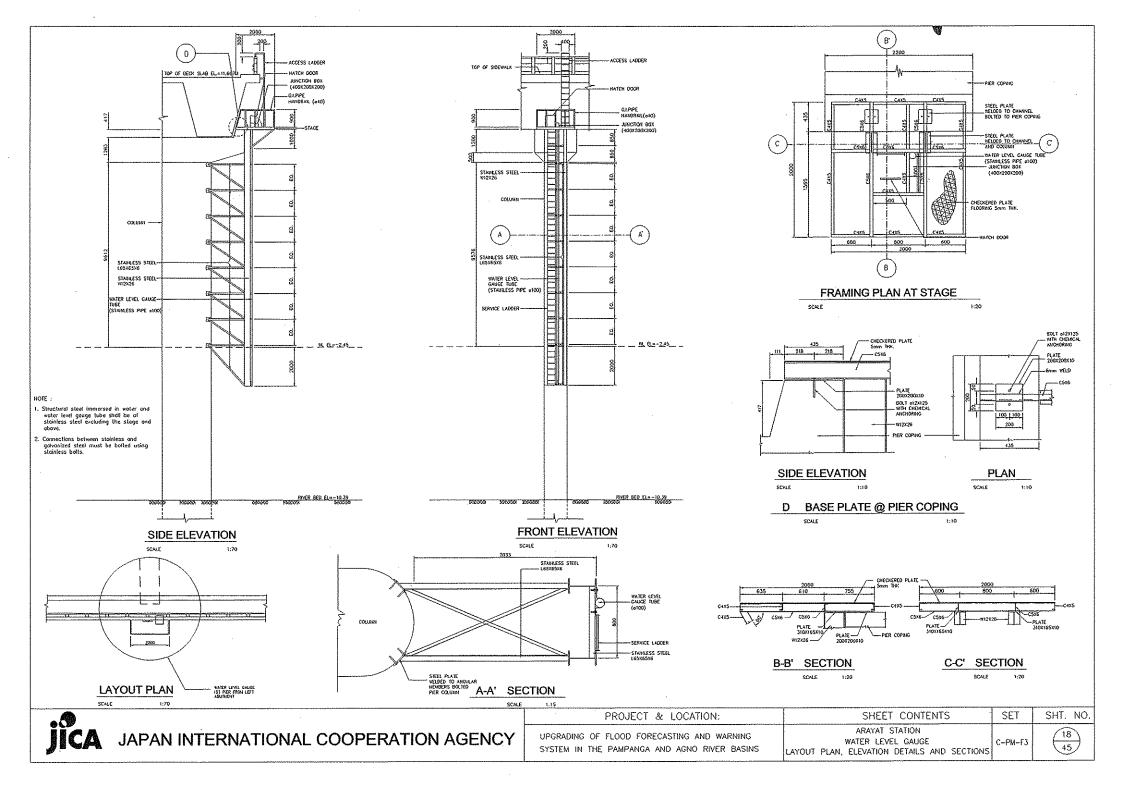

## パンパンガ・アグノ河洪水予警報システム改善計画 設計図面リスト(CIVIL WORKS)

| No. | 図面番号    | タイトル                                                                                    | No. | 図面番号    | タイトル                                                                                                             | No.   | 図面番号 | タイトル                                  |
|-----|---------|-----------------------------------------------------------------------------------------|-----|---------|------------------------------------------------------------------------------------------------------------------|-------|------|---------------------------------------|
| 1   | C-PM-A1 | SAPANG BUHO STATION<br>LAYOUT PLAN, ELEVATION, PLAN OF RIVER PROTECTION AND<br>SECTIONS | 24  | C-PM-13 | MEXICO STATION<br>WATER LEVEL GAUGE LAYOUT PLAN, ELEVATION DETAILS AND<br>SECTIONS                               |       |      |                                       |
| 2   | C-PM-B1 | ZARAGOSA STATION<br>LAYOUT PLAN, GENERAL ELEVATION                                      | 25  | C-AG-A1 | STA.MARIA STATION<br>LAYOUT PLAN, GENERAL ELEVATION                                                              |       |      |                                       |
| 3   | С-РМ-В2 | ZARAGOSA STATION<br>MONITORING HOUSE ELEVATIONS, LAYOUT PLAN                            | 26  | C-AG-A2 | STA. MARIA STATION<br>MONITORING HOUSE ELEVATIONS, LAYOUT PLAN                                                   |       |      |                                       |
| 4   | С-РМ-ВЗ | ZARAGOSA STATION<br>WATER LEVEL GAUGE LAYOUT PLAN, ELEVATION DETAILS AND<br>SECTIONS    | 27  | C-AG-A3 | STA. MARIA STATION<br>WATER LEVEL GAUGE LAYOUT PLAN, ELEVATION DETAILS AND<br>SECTIONS                           |       |      |                                       |
| 5   | с-рм-сі | PENARANDA STATION<br>LAYOUT PLAN, GENERAL ELEVATION                                     | 28  | C-AG-81 | STA. BARBARA STATION<br>LAYOUT PLAN, ELEVATION, PLAN OF RIVER PROTECTION AND<br>SECTIONS                         | >     |      |                                       |
| 6   | С-РМ-С2 | PENARANDA STATION<br>NONITORING HOUSE ELEVATIONS, LAYOUT PLAN                           | 29  | C-AG-C1 | CARMEN STATION<br>LAYOUT PLAN, ELEVATION                                                                         |       |      |                                       |
| 7   | С-РМ-СЗ | PENARANDA STATION<br>WATER LEVEL GAUGE LAYOUT PLAN, ELEVATION DETAILS AND<br>SECTIONS   | 30  | C-AG-C2 | CARMEN STATION<br>WATER LEVEL GAUGE LAYOUT PLAN, ELEVATION DETAILS AND<br>SECTIONS                               | )<br> |      |                                       |
| 8   | C-PM-D1 | SAN ISIDRO STATION<br>LAYOUT PLAN, GENERAL ELEVATION                                    | 31  | C-AG-D1 | WAWA STATION<br>LAYOUT PLAN, GENERAL ELEVATION                                                                   |       |      |                                       |
| 9   | C-PM-D2 | SAN ISIDRO STATION<br>MONITORING LAYOUT PLAN, ELEVATION                                 | 32  | C-AG-D2 | WAWA STATION<br>MONITORING HOUSE LAYOUT PLAN, ELEVATION                                                          |       |      |                                       |
| 10  | С-РМ-ДЗ | SAN ISIDRO STATION<br>WATER LEVEL GAUGE LAYOUT PLAN, ELEVATION DETAILS AND<br>SECTIONS  | 33  | C-AG-D3 | WAWA STATION<br>WATER LEVEL GAUGE LAYOUT PLAN, ELEVATION DETAILS AND<br>SECTIONS                                 |       |      | · · · ·                               |
| 11  | С-РМ-Е1 | CANDABA STATION<br>LAYOUT PLAN, GENERAL ELEVATION                                       | 34  | C-AG-E1 | TIBAG STATION<br>LAYOUT PLAN, GENERAL ELEVATION                                                                  |       |      |                                       |
| 12  | C-PM-E2 | CANDABA STATION<br>MONITORING HOUSE LAYOUT PLAN, ELEVATION                              | 35  | C-AG-E2 | TIBAG STATION<br>WATER LEVEL GAUGE LAYOUT PLAN, ELEVATION DETAILS AND<br>SECTIONS                                | )     |      |                                       |
| 13  | C-PM-E3 | CANDABA STATION<br>PLAN, ELEVATIONS, DETAILS, SECTIONS                                  | 36  | C-AG-F1 | MAPANDAN STATION<br>LAYOUT PLAN, ELEVATION                                                                       |       |      |                                       |
| 14  | C-PM-E4 | CANDABA STATION<br>WATER LEVEL GAUGE PLAN, ELEVATION, SECTIONS                          | 37  | C-AG-F2 | MAPANDAN STATION<br>MONITORING HOUSE LAYOUT PLAN, ELEVATION                                                      |       |      |                                       |
| 15  | С-РМ-Е5 | CANDABA STATION<br>MONITORING PLAN, ELEVATION, SECTIONS                                 | 38  | C-AG-F3 | MAPANDAN STATION<br>WATER LEVEL GAUGE LAYOUT PLAN, ELEVATION DETAILS AND<br>SECTIONS                             |       |      |                                       |
| 16  | C-PM-F1 | ARAYAT STATION<br>LAYOUT PLAN, GENERAL ELEVATION                                        | 39  | C-AG-G1 | BINALONAN STATION<br>Layout plan, elevation, plan of river protection and<br>sections                            | )     |      | · ·                                   |
| 17  | C-PM-F2 | ARAYAT STATION<br>MONITORING HOUSE ELEVATIONS, LAYOUT PLAN                              | 40  | C-SD-1  | MONITORING HOUSE STANDARD (TYPE A)                                                                               |       |      |                                       |
| 18  |         | ARAYAT STATION<br>WATER LEVEL GAUGE LAYOUT PLAN, ELEVATION DETAILS AND<br>SECTIONS      | 41  | C-SD-2  | NONITORING HOUSE STANDARD (TYPE B)                                                                               |       |      |                                       |
| 19  | C-PM-G1 | SASMUAN STATION<br>LAYOUT PLAN, GENERAL ELEVATION                                       | 42  | C-SD-3  | NONITORING HOUSE STANDARD (TYPE C)                                                                               |       |      |                                       |
| 20  | C-PM-G2 | SASMUAN STATION<br>WATER LEVEL GAUGE LAYOUT PLAN, ELEVATION DETAILS AND<br>SECTIONS     | 43  | C-SD-4  | MONITORING HOUSE STANDARD<br>DETAILS, PLANS, ELEVATIONS AND SECTIONS OF FOUNDATION, ROOF<br>& FLOOR FRAMING PLAN |       |      | · · · · · · · · · · · · · · · · · · · |
| 21  | с-ри-ні | SULIPAN STATION<br>LAYOUT PLAN, ELEVATION, PLAN OF RIVER PROTECTION AND<br>SECTIONS     | 44  | C-SD-5  | MONITORING HOUSE STANDARD(Antenna, Foot Bridge & Steel Door)                                                     |       |      |                                       |
| 22  | C-PM-I1 | MEXICO STATION<br>LAYOUT PLAN, GENERAL ELEVATION                                        | 45  | C-SD-6  | TYPICAL DETAIL OF PILE FOUNDATION<br>(ZARAGOZA, MEXICO AND CANDABA MONITORING STATION HOUSE)                     |       | **** |                                       |
| 23  | C-PM-12 | MEXICO STATION<br>MONITORING HOUSE LAYOUT PLAN, ELEVATION                               |     |         |                                                                                                                  |       |      |                                       |