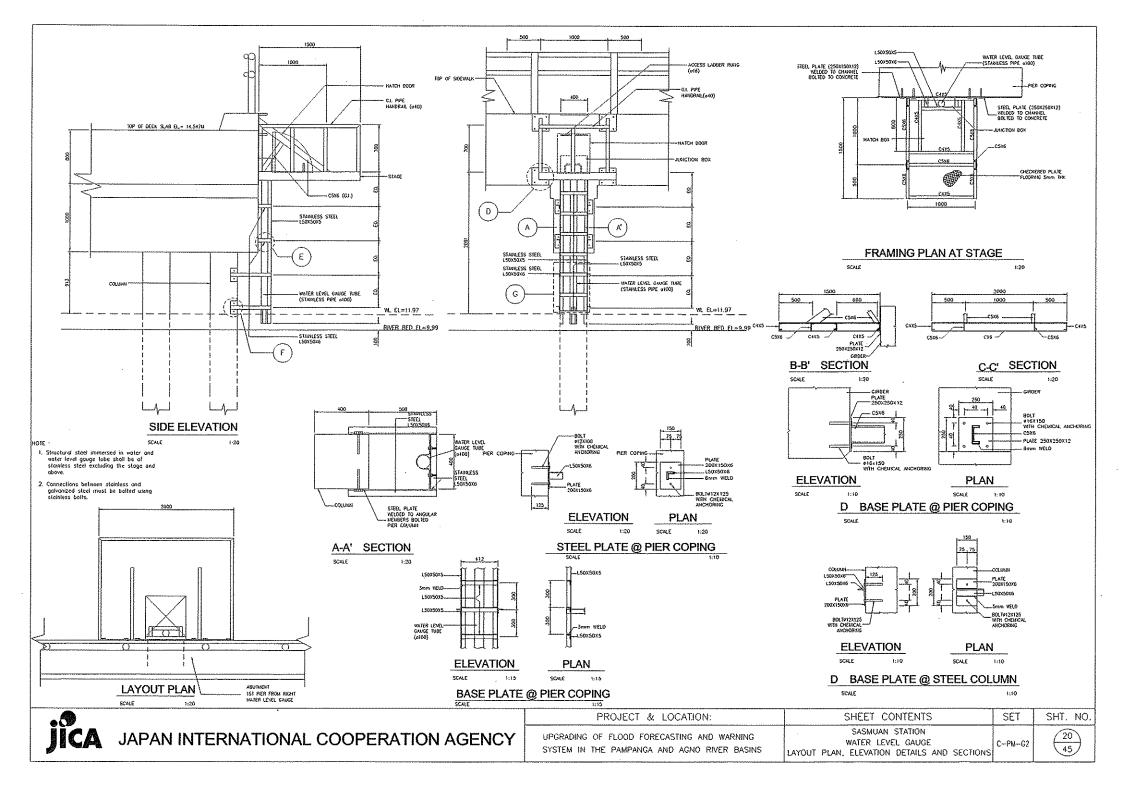

## パンパンガ・アグノ河洪水予警報システム改善計画 設計図面リスト(CIVIL WORKS)

| No. | 図面番号    | タイトル                                                                                    | No. | 図面番号    | タイトル                                                                                                             | No.   | 図面番号 | タイトル                                  |
|-----|---------|-----------------------------------------------------------------------------------------|-----|---------|------------------------------------------------------------------------------------------------------------------|-------|------|---------------------------------------|
| 1   | C-PM-A1 | SAPANG BUHO STATION<br>LAYOUT PLAN, ELEVATION, PLAN OF RIVER PROTECTION AND<br>SECTIONS | 24  | C-PM-13 | MEXICO STATION<br>WATER LEVEL GAUGE LAYOUT PLAN, ELEVATION DETAILS AND<br>SECTIONS                               |       |      |                                       |
| 2   | C-PM-B1 | ZARAGOSA STATION<br>LAYOUT PLAN, GENERAL ELEVATION                                      | 25  | C-AG-A1 | STA.MARIA STATION<br>LAYOUT PLAN, GENERAL ELEVATION                                                              |       |      |                                       |
| 3   | С-РМ-В2 | ZARAGOSA STATION<br>MONITORING HOUSE ELEVATIONS, LAYOUT PLAN                            | 26  | C-AG-A2 | STA. MARIA STATION<br>MONITORING HOUSE ELEVATIONS, LAYOUT PLAN                                                   |       |      |                                       |
| 4   | С-РМ-ВЗ | ZARAGOSA STATION<br>WATER LEVEL GAUGE LAYOUT PLAN, ELEVATION DETAILS AND<br>SECTIONS    | 27  | C-AG-A3 | STA. MARIA STATION<br>WATER LEVEL GAUGE LAYOUT PLAN, ELEVATION DETAILS AND<br>SECTIONS                           |       |      |                                       |
| 5   | с-рм-сі | PENARANDA STATION<br>LAYOUT PLAN, GENERAL ELEVATION                                     | 28  | C-AG-81 | STA. BARBARA STATION<br>LAYOUT PLAN, ELEVATION, PLAN OF RIVER PROTECTION AND<br>SECTIONS                         | >     |      |                                       |
| 6   | С-РМ-С2 | PENARANDA STATION<br>NONITORING HOUSE ELEVATIONS, LAYOUT PLAN                           | 29  | C-AG-C1 | CARMEN STATION<br>LAYOUT PLAN, ELEVATION                                                                         |       |      |                                       |
| 7   | С-РМ-СЗ | PENARANDA STATION<br>WATER LEVEL GAUGE LAYOUT PLAN, ELEVATION DETAILS AND<br>SECTIONS   | 30  | C-AG-C2 | CARMEN STATION<br>WATER LEVEL GAUGE LAYOUT PLAN, ELEVATION DETAILS AND<br>SECTIONS                               | )<br> |      |                                       |
| 8   | C-PM-D1 | SAN ISIDRO STATION<br>LAYOUT PLAN, GENERAL ELEVATION                                    | 31  | C-AG-D1 | WAWA STATION<br>LAYOUT PLAN, GENERAL ELEVATION                                                                   |       |      |                                       |
| 9   | C-PM-D2 | SAN ISIDRO STATION<br>MONITORING LAYOUT PLAN, ELEVATION                                 | 32  | C-AG-D2 | WAWA STATION<br>MONITORING HOUSE LAYOUT PLAN, ELEVATION                                                          |       |      |                                       |
| 10  | С-РМ-ДЗ | SAN ISIDRO STATION<br>WATER LEVEL GAUGE LAYOUT PLAN, ELEVATION DETAILS AND<br>SECTIONS  | 33  | C-AG-D3 | WAWA STATION<br>WATER LEVEL GAUGE LAYOUT PLAN, ELEVATION DETAILS AND<br>SECTIONS                                 |       |      | · · · ·                               |
| 11  | С-РМ-Е1 | CANDABA STATION<br>LAYOUT PLAN, GENERAL ELEVATION                                       | 34  | C-AG-E1 | TIBAG STATION<br>LAYOUT PLAN, GENERAL ELEVATION                                                                  |       |      |                                       |
| 12  | C-PM-E2 | CANDABA STATION<br>MONITORING HOUSE LAYOUT PLAN, ELEVATION                              | 35  | C-AG-E2 | TIBAG STATION<br>WATER LEVEL GAUGE LAYOUT PLAN, ELEVATION DETAILS AND<br>SECTIONS                                | )     |      |                                       |
| 13  | C-PM-E3 | CANDABA STATION<br>PLAN, ELEVATIONS, DETAILS, SECTIONS                                  | 36  | C-AG-F1 | MAPANDAN STATION<br>LAYOUT PLAN, ELEVATION                                                                       |       |      |                                       |
| 14  | C-PM-E4 | CANDABA STATION<br>WATER LEVEL GAUGE PLAN, ELEVATION, SECTIONS                          | 37  | C-AG-F2 | MAPANDAN STATION<br>MONITORING HOUSE LAYOUT PLAN, ELEVATION                                                      |       |      |                                       |
| 15  | С-РМ-Е5 | CANDABA STATION<br>MONITORING PLAN, ELEVATION, SECTIONS                                 | 38  | C-AG-F3 | MAPANDAN STATION<br>WATER LEVEL GAUGE LAYOUT PLAN, ELEVATION DETAILS AND<br>SECTIONS                             |       |      |                                       |
| 16  | C-PM-F1 | ARAYAT STATION<br>LAYOUT PLAN, GENERAL ELEVATION                                        | 39  | C-AG-G1 | BINALONAN STATION<br>Layout plan, elevation, plan of river protection and<br>sections                            | )     |      | · ·                                   |
| 17  | C-PM-F2 | ARAYAT STATION<br>MONITORING HOUSE ELEVATIONS, LAYOUT PLAN                              | 40  | C-SD-1  | MONITORING HOUSE STANDARD (TYPE A)                                                                               |       |      |                                       |
| 18  |         | ARAYAT STATION<br>WATER LEVEL GAUGE LAYOUT PLAN, ELEVATION DETAILS AND<br>SECTIONS      | 41  | C-SD-2  | NONITORING HOUSE STANDARD (TYPE B)                                                                               |       |      |                                       |
| 19  | C-PM-G1 | SASMUAN STATION<br>LAYOUT PLAN, GENERAL ELEVATION                                       | 42  | C-SD-3  | NONITORING HOUSE STANDARD (TYPE C)                                                                               |       |      |                                       |
| 20  | C-PM-G2 | SASMUAN STATION<br>WATER LEVEL GAUGE LAYOUT PLAN, ELEVATION DETAILS AND<br>SECTIONS     | 43  | C-SD-4  | MONITORING HOUSE STANDARD<br>DETAILS, PLANS, ELEVATIONS AND SECTIONS OF FOUNDATION, ROOF<br>& FLOOR FRAMING PLAN |       |      | · · · · · · · · · · · · · · · · · · · |
| 21  | с-ри-ні | SULIPAN STATION<br>LAYOUT PLAN, ELEVATION, PLAN OF RIVER PROTECTION AND<br>SECTIONS     | 44  | C-SD-5  | MONITORING HOUSE STANDARD(Antenna, Foot Bridge & Steel Door)                                                     |       |      |                                       |
| 22  | C-PM-I1 | MEXICO STATION<br>LAYOUT PLAN, GENERAL ELEVATION                                        | 45  | C-SD-6  | TYPICAL DETAIL OF PILE FOUNDATION<br>(ZARAGOZA, MEXICO AND CANDABA MONITORING STATION HOUSE)                     |       | **** |                                       |
| 23  | C-PM-12 | MEXICO STATION<br>MONITORING HOUSE LAYOUT PLAN, ELEVATION                               |     |         |                                                                                                                  |       |      |                                       |