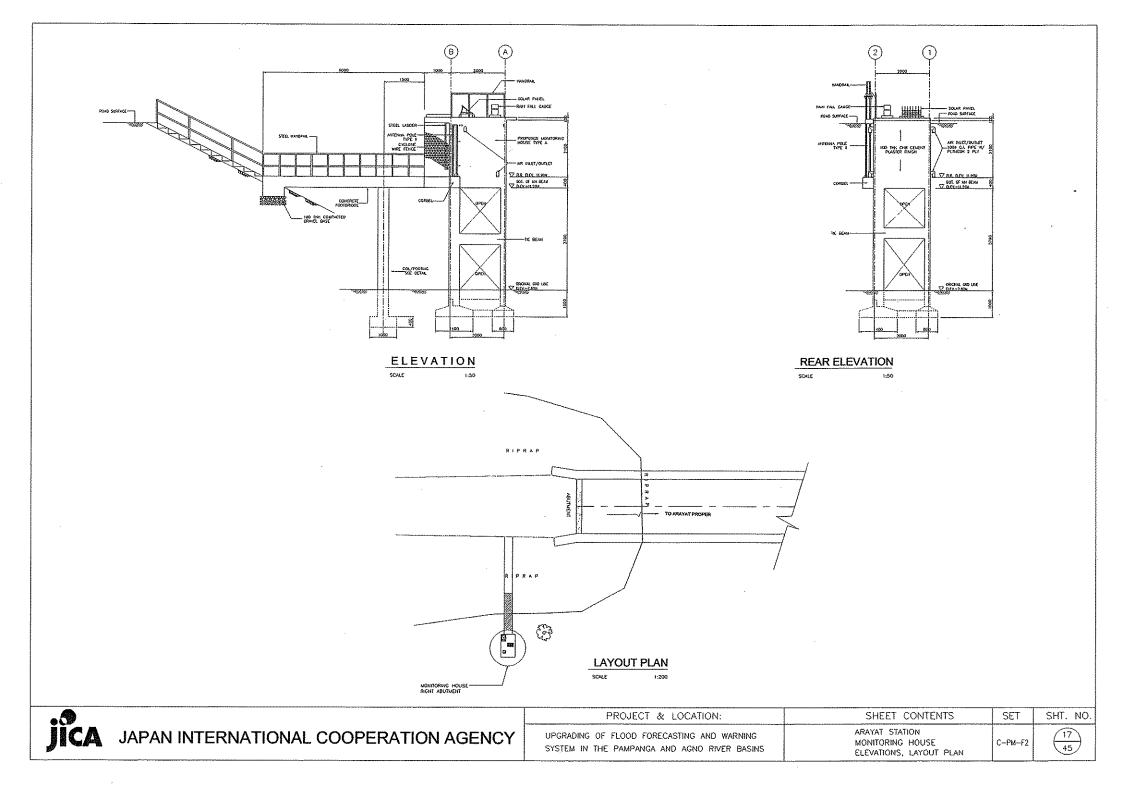

## パンパンガ・アグノ河洪水予警報システム改善計画 設計図面リスト(CIVIL WORKS)

| No. | 図面番号    | タイトル                                                                                    | No. | 図面番号    | タイトル                                                                                                             | No.   | 図面番号 | タイトル                                  |
|-----|---------|-----------------------------------------------------------------------------------------|-----|---------|------------------------------------------------------------------------------------------------------------------|-------|------|---------------------------------------|
| 1   | C-PM-A1 | SAPANG BUHO STATION<br>LAYOUT PLAN, ELEVATION, PLAN OF RIVER PROTECTION AND<br>SECTIONS | 24  | C-PM-13 | MEXICO STATION<br>WATER LEVEL GAUGE LAYOUT PLAN, ELEVATION DETAILS AND<br>SECTIONS                               |       |      |                                       |
| 2   | C-PM-B1 | ZARAGOSA STATION<br>LAYOUT PLAN, GENERAL ELEVATION                                      | 25  | C-AG-A1 | STA.MARIA STATION<br>LAYOUT PLAN, GENERAL ELEVATION                                                              |       |      |                                       |
| 3   | С-РМ-В2 | ZARAGOSA STATION<br>MONITORING HOUSE ELEVATIONS, LAYOUT PLAN                            | 26  | C-AG-A2 | STA. MARIA STATION<br>MONITORING HOUSE ELEVATIONS, LAYOUT PLAN                                                   |       |      |                                       |
| 4   | С-РМ-ВЗ | ZARAGOSA STATION<br>WATER LEVEL GAUGE LAYOUT PLAN, ELEVATION DETAILS AND<br>SECTIONS    | 27  | C-AG-A3 | STA. MARIA STATION<br>WATER LEVEL GAUGE LAYOUT PLAN, ELEVATION DETAILS AND<br>SECTIONS                           |       |      |                                       |
| 5   | с-рм-сі | PENARANDA STATION<br>LAYOUT PLAN, GENERAL ELEVATION                                     | 28  | C-AG-81 | STA. BARBARA STATION<br>LAYOUT PLAN, ELEVATION, PLAN OF RIVER PROTECTION AND<br>SECTIONS                         | >     |      |                                       |
| 6   | С-РМ-С2 | PENARANDA STATION<br>NONITORING HOUSE ELEVATIONS, LAYOUT PLAN                           | 29  | C-AG-C1 | CARMEN STATION<br>LAYOUT PLAN, ELEVATION                                                                         |       |      |                                       |
| 7   | С-РМ-СЗ | PENARANDA STATION<br>WATER LEVEL GAUGE LAYOUT PLAN, ELEVATION DETAILS AND<br>SECTIONS   | 30  | C-AG-C2 | CARMEN STATION<br>WATER LEVEL GAUGE LAYOUT PLAN, ELEVATION DETAILS AND<br>SECTIONS                               | )<br> |      |                                       |
| 8   | C-PM-D1 | SAN ISIDRO STATION<br>LAYOUT PLAN, GENERAL ELEVATION                                    | 31  | C-AG-D1 | WAWA STATION<br>LAYOUT PLAN, GENERAL ELEVATION                                                                   |       |      |                                       |
| 9   | C-PM-D2 | SAN ISIDRO STATION<br>MONITORING LAYOUT PLAN, ELEVATION                                 | 32  | C-AG-D2 | WAWA STATION<br>MONITORING HOUSE LAYOUT PLAN, ELEVATION                                                          |       |      |                                       |
| 10  | С-РМ-ДЗ | SAN ISIDRO STATION<br>WATER LEVEL GAUGE LAYOUT PLAN, ELEVATION DETAILS AND<br>SECTIONS  | 33  | C-AG-D3 | WAWA STATION<br>WATER LEVEL GAUGE LAYOUT PLAN, ELEVATION DETAILS AND<br>SECTIONS                                 |       |      | · · · ·                               |
| 11  | С-РМ-Е1 | CANDABA STATION<br>LAYOUT PLAN, GENERAL ELEVATION                                       | 34  | C-AG-E1 | TIBAG STATION<br>LAYOUT PLAN, GENERAL ELEVATION                                                                  |       |      |                                       |
| 12  | C-PM-E2 | CANDABA STATION<br>MONITORING HOUSE LAYOUT PLAN, ELEVATION                              | 35  | C-AG-E2 | TIBAG STATION<br>WATER LEVEL GAUGE LAYOUT PLAN, ELEVATION DETAILS AND<br>SECTIONS                                | )     |      |                                       |
| 13  | C-PM-E3 | CANDABA STATION<br>PLAN, ELEVATIONS, DETAILS, SECTIONS                                  | 36  | C-AG-F1 | MAPANDAN STATION<br>LAYOUT PLAN, ELEVATION                                                                       |       |      |                                       |
| 14  | C-PM-E4 | CANDABA STATION<br>WATER LEVEL GAUGE PLAN, ELEVATION, SECTIONS                          | 37  | C-AG-F2 | MAPANDAN STATION<br>MONITORING HOUSE LAYOUT PLAN, ELEVATION                                                      |       |      |                                       |
| 15  | С-РМ-Е5 | CANDABA STATION<br>MONITORING PLAN, ELEVATION, SECTIONS                                 | 38  | C-AG-F3 | MAPANDAN STATION<br>WATER LEVEL GAUGE LAYOUT PLAN, ELEVATION DETAILS AND<br>SECTIONS                             |       |      |                                       |
| 16  | C-PM-F1 | ARAYAT STATION<br>LAYOUT PLAN, GENERAL ELEVATION                                        | 39  | C-AG-G1 | BINALONAN STATION<br>Layout plan, elevation, plan of river protection and<br>sections                            | )     |      | · ·                                   |
| 17  | C-PM-F2 | ARAYAT STATION<br>MONITORING HOUSE ELEVATIONS, LAYOUT PLAN                              | 40  | C-SD-1  | MONITORING HOUSE STANDARD (TYPE A)                                                                               |       |      |                                       |
| 18  |         | ARAYAT STATION<br>WATER LEVEL GAUGE LAYOUT PLAN, ELEVATION DETAILS AND<br>SECTIONS      | 41  | C-SD-2  | NONITORING HOUSE STANDARD (TYPE B)                                                                               |       |      |                                       |
| 19  | C-PM-G1 | SASMUAN STATION<br>LAYOUT PLAN, GENERAL ELEVATION                                       | 42  | C-SD-3  | NONITORING HOUSE STANDARD (TYPE C)                                                                               |       |      |                                       |
| 20  | C-PM-G2 | SASMUAN STATION<br>WATER LEVEL GAUGE LAYOUT PLAN, ELEVATION DETAILS AND<br>SECTIONS     | 43  | C-SD-4  | MONITORING HOUSE STANDARD<br>DETAILS, PLANS, ELEVATIONS AND SECTIONS OF FOUNDATION, ROOF<br>& FLOOR FRAMING PLAN |       |      | · · · · · · · · · · · · · · · · · · · |
| 21  | с-ри-ні | SULIPAN STATION<br>LAYOUT PLAN, ELEVATION, PLAN OF RIVER PROTECTION AND<br>SECTIONS     | 44  | C-SD-5  | MONITORING HOUSE STANDARD(Antenna, Foot Bridge & Steel Door)                                                     |       |      |                                       |
| 22  | C-PM-I1 | MEXICO STATION<br>LAYOUT PLAN, GENERAL ELEVATION                                        | 45  | C-SD-6  | TYPICAL DETAIL OF PILE FOUNDATION<br>(ZARAGOZA, MEXICO AND CANDABA MONITORING STATION HOUSE)                     |       | **** |                                       |
| 23  | C-PM-12 | MEXICO STATION<br>MONITORING HOUSE LAYOUT PLAN, ELEVATION                               |     |         |                                                                                                                  |       |      |                                       |