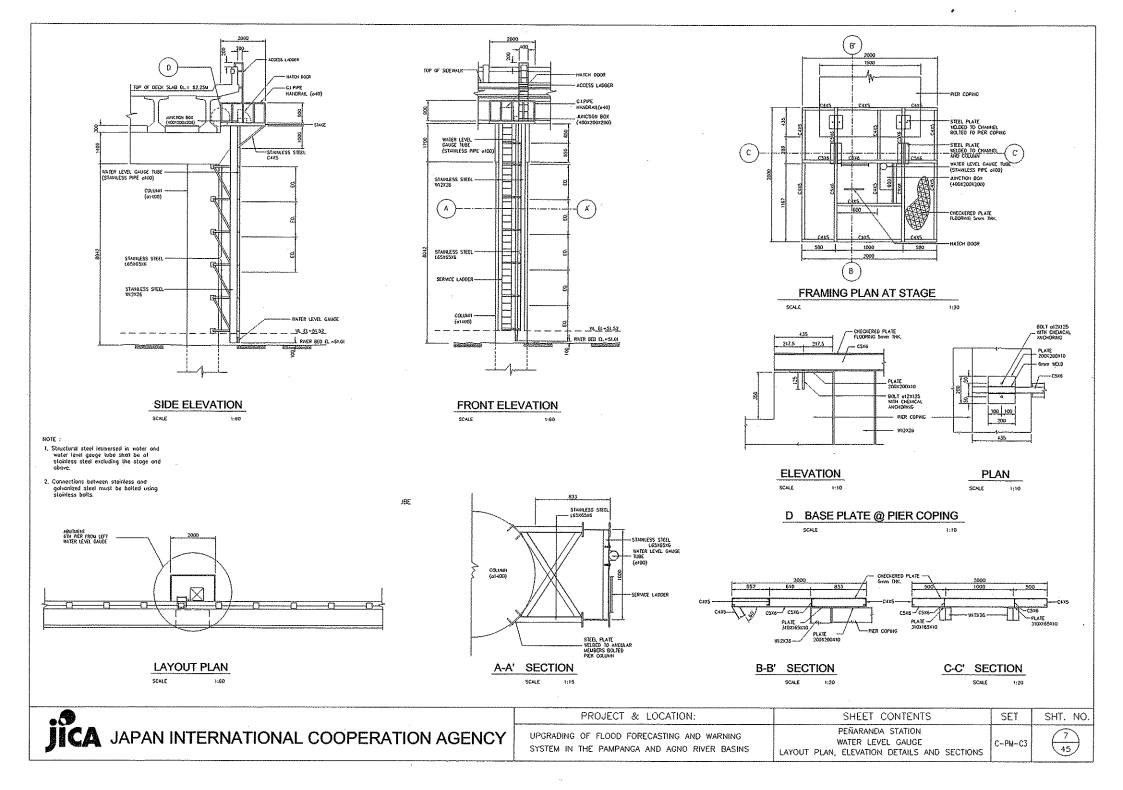

## パンパンガ・アグノ河洪水予警報システム改善計画 設計図面リスト(CIVIL WORKS)

| No. | 図面番号    | タイトル                                                                                    | No. | 図面番号    | タイトル                                                                                                             | No.   | 図面番号 | タイトル                                  |
|-----|---------|-----------------------------------------------------------------------------------------|-----|---------|------------------------------------------------------------------------------------------------------------------|-------|------|---------------------------------------|
| 1   | C-PM-A1 | SAPANG BUHO STATION<br>LAYOUT PLAN, ELEVATION, PLAN OF RIVER PROTECTION AND<br>SECTIONS | 24  | C-PM-13 | MEXICO STATION<br>WATER LEVEL GAUGE LAYOUT PLAN, ELEVATION DETAILS AND<br>SECTIONS                               |       |      |                                       |
| 2   | C-PM-B1 | ZARAGOSA STATION<br>LAYOUT PLAN, GENERAL ELEVATION                                      | 25  | C-AG-A1 | STA.MARIA STATION<br>LAYOUT PLAN, GENERAL ELEVATION                                                              |       |      |                                       |
| 3   | С-РМ-В2 | ZARAGOSA STATION<br>MONITORING HOUSE ELEVATIONS, LAYOUT PLAN                            | 26  | C-AG-A2 | STA. MARIA STATION<br>MONITORING HOUSE ELEVATIONS, LAYOUT PLAN                                                   |       |      |                                       |
| 4   | С-РМ-ВЗ | ZARAGOSA STATION<br>WATER LEVEL GAUGE LAYOUT PLAN, ELEVATION DETAILS AND<br>SECTIONS    | 27  | C-AG-A3 | STA. MARIA STATION<br>WATER LEVEL GAUGE LAYOUT PLAN, ELEVATION DETAILS AND<br>SECTIONS                           |       |      |                                       |
| 5   | с-рм-сі | PENARANDA STATION<br>LAYOUT PLAN, GENERAL ELEVATION                                     | 28  | C-AG-81 | STA. BARBARA STATION<br>LAYOUT PLAN, ELEVATION, PLAN OF RIVER PROTECTION AND<br>SECTIONS                         | >     |      |                                       |
| 6   | С-РМ-С2 | PENARANDA STATION<br>NONITORING HOUSE ELEVATIONS, LAYOUT PLAN                           | 29  | C-AG-C1 | CARMEN STATION<br>LAYOUT PLAN, ELEVATION                                                                         |       |      |                                       |
| 7   | С-РМ-СЗ | PENARANDA STATION<br>WATER LEVEL GAUGE LAYOUT PLAN, ELEVATION DETAILS AND<br>SECTIONS   | 30  | C-AG-C2 | CARMEN STATION<br>WATER LEVEL GAUGE LAYOUT PLAN, ELEVATION DETAILS AND<br>SECTIONS                               | )<br> |      |                                       |
| 8   | C-PM-D1 | SAN ISIDRO STATION<br>LAYOUT PLAN, GENERAL ELEVATION                                    | 31  | C-AG-D1 | WAWA STATION<br>LAYOUT PLAN, GENERAL ELEVATION                                                                   |       |      |                                       |
| 9   | C-PM-D2 | SAN ISIDRO STATION<br>MONITORING LAYOUT PLAN, ELEVATION                                 | 32  | C-AG-D2 | WAWA STATION<br>MONITORING HOUSE LAYOUT PLAN, ELEVATION                                                          |       |      |                                       |
| 10  | С-РМ-ДЗ | SAN ISIDRO STATION<br>WATER LEVEL GAUGE LAYOUT PLAN, ELEVATION DETAILS AND<br>SECTIONS  | 33  | C-AG-D3 | WAWA STATION<br>WATER LEVEL GAUGE LAYOUT PLAN, ELEVATION DETAILS AND<br>SECTIONS                                 |       |      | · · · ·                               |
| 11  | С-РМ-Е1 | CANDABA STATION<br>LAYOUT PLAN, GENERAL ELEVATION                                       | 34  | C-AG-E1 | TIBAG STATION<br>LAYOUT PLAN, GENERAL ELEVATION                                                                  |       |      |                                       |
| 12  | C-PM-E2 | CANDABA STATION<br>MONITORING HOUSE LAYOUT PLAN, ELEVATION                              | 35  | C-AG-E2 | TIBAG STATION<br>WATER LEVEL GAUGE LAYOUT PLAN, ELEVATION DETAILS AND<br>SECTIONS                                | )     |      |                                       |
| 13  | C-PM-E3 | CANDABA STATION<br>PLAN, ELEVATIONS, DETAILS, SECTIONS                                  | 36  | C-AG-F1 | MAPANDAN STATION<br>LAYOUT PLAN, ELEVATION                                                                       |       |      |                                       |
| 14  | C-PM-E4 | CANDABA STATION<br>WATER LEVEL GAUGE PLAN, ELEVATION, SECTIONS                          | 37  | C-AG-F2 | MAPANDAN STATION<br>MONITORING HOUSE LAYOUT PLAN, ELEVATION                                                      |       |      |                                       |
| 15  | С-РМ-Е5 | CANDABA STATION<br>MONITORING PLAN, ELEVATION, SECTIONS                                 | 38  | C-AG-F3 | MAPANDAN STATION<br>WATER LEVEL GAUGE LAYOUT PLAN, ELEVATION DETAILS AND<br>SECTIONS                             |       |      |                                       |
| 16  | C-PM-F1 | ARAYAT STATION<br>LAYOUT PLAN, GENERAL ELEVATION                                        | 39  | C-AG-G1 | BINALONAN STATION<br>Layout plan, elevation, plan of river protection and<br>sections                            | )     |      | · ·                                   |
| 17  | C-PM-F2 | ARAYAT STATION<br>MONITORING HOUSE ELEVATIONS, LAYOUT PLAN                              | 40  | C-SD-1  | MONITORING HOUSE STANDARD (TYPE A)                                                                               |       |      |                                       |
| 18  |         | ARAYAT STATION<br>WATER LEVEL GAUGE LAYOUT PLAN, ELEVATION DETAILS AND<br>SECTIONS      | 41  | C-SD-2  | NONITORING HOUSE STANDARD (TYPE B)                                                                               |       |      |                                       |
| 19  | C-PM-G1 | SASMUAN STATION<br>LAYOUT PLAN, GENERAL ELEVATION                                       | 42  | C-SD-3  | NONITORING HOUSE STANDARD (TYPE C)                                                                               |       |      |                                       |
| 20  | C-PM-G2 | SASMUAN STATION<br>WATER LEVEL GAUGE LAYOUT PLAN, ELEVATION DETAILS AND<br>SECTIONS     | 43  | C-SD-4  | MONITORING HOUSE STANDARD<br>DETAILS, PLANS, ELEVATIONS AND SECTIONS OF FOUNDATION, ROOF<br>& FLOOR FRAMING PLAN |       |      | · · · · · · · · · · · · · · · · · · · |
| 21  | с-ри-ні | SULIPAN STATION<br>LAYOUT PLAN, ELEVATION, PLAN OF RIVER PROTECTION AND<br>SECTIONS     | 44  | C-SD-5  | MONITORING HOUSE STANDARD(Antenna, Foot Bridge & Steel Door)                                                     |       |      |                                       |
| 22  | C-PM-I1 | MEXICO STATION<br>LAYOUT PLAN, GENERAL ELEVATION                                        | 45  | C-SD-6  | TYPICAL DETAIL OF PILE FOUNDATION<br>(ZARAGOZA, MEXICO AND CANDABA MONITORING STATION HOUSE)                     |       | **** |                                       |
| 23  | C-PM-12 | MEXICO STATION<br>MONITORING HOUSE LAYOUT PLAN, ELEVATION                               |     |         |                                                                                                                  |       |      |                                       |