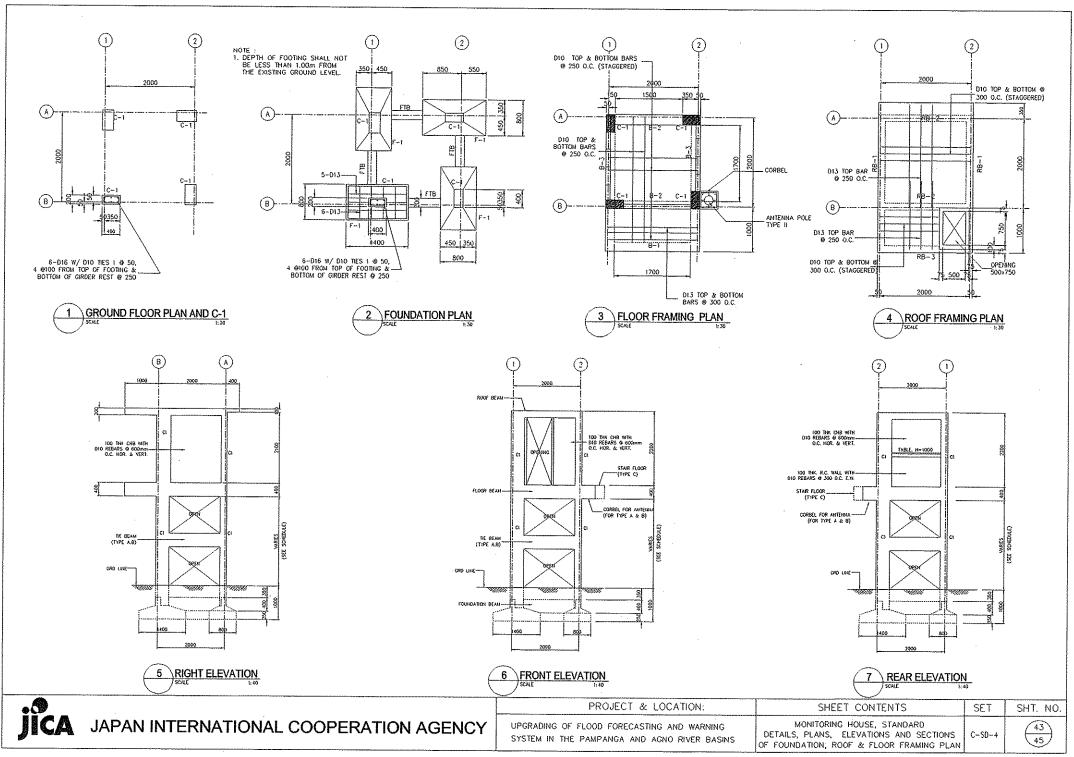

## パンパンガ・アグノ河洪水予警報システム改善計画 設計図面リスト(CIVIL WORKS)

| No. | 図面番号    | タイトル                                                                                    | No. | 図面番号    | タイトル                                                                                                             | No.   | 図面番号 | タイトル                                  |
|-----|---------|-----------------------------------------------------------------------------------------|-----|---------|------------------------------------------------------------------------------------------------------------------|-------|------|---------------------------------------|
| 1   | C-PM-A1 | SAPANG BUHO STATION<br>LAYOUT PLAN, ELEVATION, PLAN OF RIVER PROTECTION AND<br>SECTIONS | 24  | C-PM-13 | MEXICO STATION<br>WATER LEVEL GAUGE LAYOUT PLAN, ELEVATION DETAILS AND<br>SECTIONS                               |       |      |                                       |
| 2   | C-PM-B1 | ZARAGOSA STATION<br>LAYOUT PLAN, GENERAL ELEVATION                                      | 25  | C-AG-A1 | STA.MARIA STATION<br>LAYOUT PLAN, GENERAL ELEVATION                                                              |       |      |                                       |
| 3   | С-РМ-В2 | ZARAGOSA STATION<br>MONITORING HOUSE ELEVATIONS, LAYOUT PLAN                            | 26  | C-AG-A2 | STA. MARIA STATION<br>MONITORING HOUSE ELEVATIONS, LAYOUT PLAN                                                   |       |      |                                       |
| 4   | С-РМ-ВЗ | ZARAGOSA STATION<br>WATER LEVEL GAUGE LAYOUT PLAN, ELEVATION DETAILS AND<br>SECTIONS    | 27  | C-AG-A3 | STA. MARIA STATION<br>WATER LEVEL GAUGE LAYOUT PLAN, ELEVATION DETAILS AND<br>SECTIONS                           |       |      |                                       |
| 5   | с-рм-сі | PENARANDA STATION<br>LAYOUT PLAN, GENERAL ELEVATION                                     | 28  | C-AG-81 | STA. BARBARA STATION<br>LAYOUT PLAN, ELEVATION, PLAN OF RIVER PROTECTION AND<br>SECTIONS                         | >     |      |                                       |
| 6   | С-РМ-С2 | PENARANDA STATION<br>NONITORING HOUSE ELEVATIONS, LAYOUT PLAN                           | 29  | C-AG-C1 | CARMEN STATION<br>LAYOUT PLAN, ELEVATION                                                                         |       |      |                                       |
| 7   | С-РМ-СЗ | PENARANDA STATION<br>WATER LEVEL GAUGE LAYOUT PLAN, ELEVATION DETAILS AND<br>SECTIONS   | 30  | C-AG-C2 | CARMEN STATION<br>WATER LEVEL GAUGE LAYOUT PLAN, ELEVATION DETAILS AND<br>SECTIONS                               | )<br> |      |                                       |
| 8   | C-PM-D1 | SAN ISIDRO STATION<br>LAYOUT PLAN, GENERAL ELEVATION                                    | 31  | C-AG-D1 | WAWA STATION<br>LAYOUT PLAN, GENERAL ELEVATION                                                                   |       |      |                                       |
| 9   | C-PM-D2 | SAN ISIDRO STATION<br>MONITORING LAYOUT PLAN, ELEVATION                                 | 32  | C-AG-D2 | WAWA STATION<br>MONITORING HOUSE LAYOUT PLAN, ELEVATION                                                          |       |      |                                       |
| 10  | С-РМ-ДЗ | SAN ISIDRO STATION<br>WATER LEVEL GAUGE LAYOUT PLAN, ELEVATION DETAILS AND<br>SECTIONS  | 33  | C-AG-D3 | WAWA STATION<br>WATER LEVEL GAUGE LAYOUT PLAN, ELEVATION DETAILS AND<br>SECTIONS                                 |       |      | · · · ·                               |
| 11  | С-РМ-Е1 | CANDABA STATION<br>LAYOUT PLAN, GENERAL ELEVATION                                       | 34  | C-AG-E1 | TIBAG STATION<br>LAYOUT PLAN, GENERAL ELEVATION                                                                  |       |      |                                       |
| 12  | C-PM-E2 | CANDABA STATION<br>MONITORING HOUSE LAYOUT PLAN, ELEVATION                              | 35  | C-AG-E2 | TIBAG STATION<br>WATER LEVEL GAUGE LAYOUT PLAN, ELEVATION DETAILS AND<br>SECTIONS                                | )     |      |                                       |
| 13  | C-PM-E3 | CANDABA STATION<br>PLAN, ELEVATIONS, DETAILS, SECTIONS                                  | 36  | C-AG-F1 | MAPANDAN STATION<br>LAYOUT PLAN, ELEVATION                                                                       |       |      |                                       |
| 14  | C-PM-E4 | CANDABA STATION<br>WATER LEVEL GAUGE PLAN, ELEVATION, SECTIONS                          | 37  | C-AG-F2 | MAPANDAN STATION<br>MONITORING HOUSE LAYOUT PLAN, ELEVATION                                                      |       |      |                                       |
| 15  | С-РМ-Е5 | CANDABA STATION<br>MONITORING PLAN, ELEVATION, SECTIONS                                 | 38  | C-AG-F3 | MAPANDAN STATION<br>WATER LEVEL GAUGE LAYOUT PLAN, ELEVATION DETAILS AND<br>SECTIONS                             |       |      |                                       |
| 16  | C-PM-F1 | ARAYAT STATION<br>LAYOUT PLAN, GENERAL ELEVATION                                        | 39  | C-AG-G1 | BINALONAN STATION<br>Layout plan, elevation, plan of river protection and<br>sections                            | )     |      | · ·                                   |
| 17  | C-PM-F2 | ARAYAT STATION<br>MONITORING HOUSE ELEVATIONS, LAYOUT PLAN                              | 40  | C-SD-1  | MONITORING HOUSE STANDARD (TYPE A)                                                                               |       |      |                                       |
| 18  |         | ARAYAT STATION<br>WATER LEVEL GAUGE LAYOUT PLAN, ELEVATION DETAILS AND<br>SECTIONS      | 41  | C-SD-2  | NONITORING HOUSE STANDARD (TYPE B)                                                                               |       |      |                                       |
| 19  | C-PM-G1 | SASMUAN STATION<br>LAYOUT PLAN, GENERAL ELEVATION                                       | 42  | C-SD-3  | NONITORING HOUSE STANDARD (TYPE C)                                                                               |       |      |                                       |
| 20  | C-PM-G2 | SASMUAN STATION<br>WATER LEVEL GAUGE LAYOUT PLAN, ELEVATION DETAILS AND<br>SECTIONS     | 43  | C-SD-4  | MONITORING HOUSE STANDARD<br>DETAILS, PLANS, ELEVATIONS AND SECTIONS OF FOUNDATION, ROOF<br>& FLOOR FRAMING PLAN |       |      | · · · · · · · · · · · · · · · · · · · |
| 21  | с-ри-ні | SULIPAN STATION<br>LAYOUT PLAN, ELEVATION, PLAN OF RIVER PROTECTION AND<br>SECTIONS     | 44  | C-SD-5  | MONITORING HOUSE STANDARD(Antenna, Foot Bridge & Steel Door)                                                     |       |      |                                       |
| 22  | C-PM-I1 | MEXICO STATION<br>LAYOUT PLAN, GENERAL ELEVATION                                        | 45  | C-SD-6  | TYPICAL DETAIL OF PILE FOUNDATION<br>(ZARAGOZA, MEXICO AND CANDABA MONITORING STATION HOUSE)                     |       | **** |                                       |
| 23  | C-PM-12 | MEXICO STATION<br>MONITORING HOUSE LAYOUT PLAN, ELEVATION                               |     |         |                                                                                                                  |       |      |                                       |