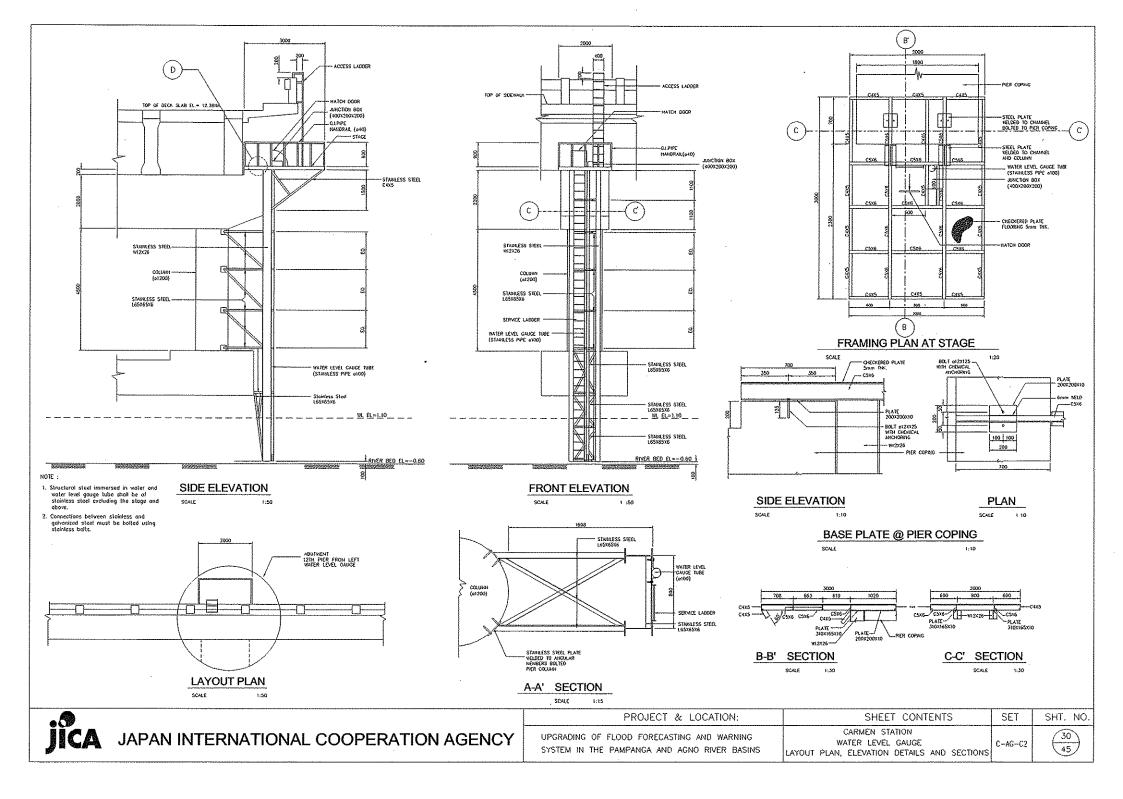

## パンパンガ・アグノ河洪水予警報システム改善計画 設計図面リスト(CIVIL WORKS)

| No. | 図面番号    | タイトル                                                                                    | No. | 図面番号    | タイトル                                                                                                             | No.   | 図面番号 | タイトル                                  |
|-----|---------|-----------------------------------------------------------------------------------------|-----|---------|------------------------------------------------------------------------------------------------------------------|-------|------|---------------------------------------|
| 1   | C-PM-A1 | SAPANG BUHO STATION<br>LAYOUT PLAN, ELEVATION, PLAN OF RIVER PROTECTION AND<br>SECTIONS | 24  | C-PM-13 | MEXICO STATION<br>WATER LEVEL GAUGE LAYOUT PLAN, ELEVATION DETAILS AND<br>SECTIONS                               |       |      |                                       |
| 2   | C-PM-B1 | ZARAGOSA STATION<br>LAYOUT PLAN, GENERAL ELEVATION                                      | 25  | C-AG-A1 | STA.MARIA STATION<br>LAYOUT PLAN, GENERAL ELEVATION                                                              |       |      |                                       |
| 3   | С-РМ-В2 | ZARAGOSA STATION<br>MONITORING HOUSE ELEVATIONS, LAYOUT PLAN                            | 26  | C-AG-A2 | STA. MARIA STATION<br>MONITORING HOUSE ELEVATIONS, LAYOUT PLAN                                                   |       |      |                                       |
| 4   | С-РМ-ВЗ | ZARAGOSA STATION<br>WATER LEVEL GAUGE LAYOUT PLAN, ELEVATION DETAILS AND<br>SECTIONS    | 27  | C-AG-A3 | STA. MARIA STATION<br>WATER LEVEL GAUGE LAYOUT PLAN, ELEVATION DETAILS AND<br>SECTIONS                           |       |      |                                       |
| 5   | с-рм-сі | PENARANDA STATION<br>LAYOUT PLAN, GENERAL ELEVATION                                     | 28  | C-AG-81 | STA. BARBARA STATION<br>LAYOUT PLAN, ELEVATION, PLAN OF RIVER PROTECTION AND<br>SECTIONS                         | >     |      |                                       |
| 6   | С-РМ-С2 | PENARANDA STATION<br>NONITORING HOUSE ELEVATIONS, LAYOUT PLAN                           | 29  | C-AG-C1 | CARMEN STATION<br>LAYOUT PLAN, ELEVATION                                                                         |       |      |                                       |
| 7   | С-РМ-СЗ | PENARANDA STATION<br>WATER LEVEL GAUGE LAYOUT PLAN, ELEVATION DETAILS AND<br>SECTIONS   | 30  | C-AG-C2 | CARMEN STATION<br>WATER LEVEL GAUGE LAYOUT PLAN, ELEVATION DETAILS AND<br>SECTIONS                               | )<br> |      |                                       |
| 8   | C-PM-D1 | SAN ISIDRO STATION<br>LAYOUT PLAN, GENERAL ELEVATION                                    | 31  | C-AG-D1 | WAWA STATION<br>LAYOUT PLAN, GENERAL ELEVATION                                                                   |       |      |                                       |
| 9   | C-PM-D2 | SAN ISIDRO STATION<br>MONITORING LAYOUT PLAN, ELEVATION                                 | 32  | C-AG-D2 | WAWA STATION<br>MONITORING HOUSE LAYOUT PLAN, ELEVATION                                                          |       |      |                                       |
| 10  | С-РМ-ДЗ | SAN ISIDRO STATION<br>WATER LEVEL GAUGE LAYOUT PLAN, ELEVATION DETAILS AND<br>SECTIONS  | 33  | C-AG-D3 | WAWA STATION<br>WATER LEVEL GAUGE LAYOUT PLAN, ELEVATION DETAILS AND<br>SECTIONS                                 |       |      | · · · ·                               |
| 11  | С-РМ-Е1 | CANDABA STATION<br>LAYOUT PLAN, GENERAL ELEVATION                                       | 34  | C-AG-E1 | TIBAG STATION<br>LAYOUT PLAN, GENERAL ELEVATION                                                                  |       |      |                                       |
| 12  | C-PM-E2 | CANDABA STATION<br>MONITORING HOUSE LAYOUT PLAN, ELEVATION                              | 35  | C-AG-E2 | TIBAG STATION<br>WATER LEVEL GAUGE LAYOUT PLAN, ELEVATION DETAILS AND<br>SECTIONS                                | )     |      |                                       |
| 13  | C-PM-E3 | CANDABA STATION<br>PLAN, ELEVATIONS, DETAILS, SECTIONS                                  | 36  | C-AG-F1 | MAPANDAN STATION<br>LAYOUT PLAN, ELEVATION                                                                       |       |      |                                       |
| 14  | C-PM-E4 | CANDABA STATION<br>WATER LEVEL GAUGE PLAN, ELEVATION, SECTIONS                          | 37  | C-AG-F2 | MAPANDAN STATION<br>MONITORING HOUSE LAYOUT PLAN, ELEVATION                                                      |       |      |                                       |
| 15  | С-РМ-Е5 | CANDABA STATION<br>MONITORING PLAN, ELEVATION, SECTIONS                                 | 38  | C-AG-F3 | MAPANDAN STATION<br>WATER LEVEL GAUGE LAYOUT PLAN, ELEVATION DETAILS AND<br>SECTIONS                             |       |      |                                       |
| 16  | C-PM-F1 | ARAYAT STATION<br>LAYOUT PLAN, GENERAL ELEVATION                                        | 39  | C-AG-G1 | BINALONAN STATION<br>Layout plan, elevation, plan of river protection and<br>sections                            | )     |      | · ·                                   |
| 17  | C-PM-F2 | ARAYAT STATION<br>MONITORING HOUSE ELEVATIONS, LAYOUT PLAN                              | 40  | C-SD-1  | MONITORING HOUSE STANDARD (TYPE A)                                                                               |       |      |                                       |
| 18  |         | ARAYAT STATION<br>WATER LEVEL GAUGE LAYOUT PLAN, ELEVATION DETAILS AND<br>SECTIONS      | 41  | C-SD-2  | NONITORING HOUSE STANDARD (TYPE B)                                                                               |       |      |                                       |
| 19  | C-PM-G1 | SASMUAN STATION<br>LAYOUT PLAN, GENERAL ELEVATION                                       | 42  | C-SD-3  | NONITORING HOUSE STANDARD (TYPE C)                                                                               |       |      |                                       |
| 20  | C-PM-G2 | SASMUAN STATION<br>WATER LEVEL GAUGE LAYOUT PLAN, ELEVATION DETAILS AND<br>SECTIONS     | 43  | C-SD-4  | MONITORING HOUSE STANDARD<br>DETAILS, PLANS, ELEVATIONS AND SECTIONS OF FOUNDATION, ROOF<br>& FLOOR FRAMING PLAN |       |      | · · · · · · · · · · · · · · · · · · · |
| 21  | с-ри-ні | SULIPAN STATION<br>LAYOUT PLAN, ELEVATION, PLAN OF RIVER PROTECTION AND<br>SECTIONS     | 44  | C-SD-5  | MONITORING HOUSE STANDARD(Antenna, Foot Bridge & Steel Door)                                                     |       |      |                                       |
| 22  | C-PM-I1 | MEXICO STATION<br>LAYOUT PLAN, GENERAL ELEVATION                                        | 45  | C-SD-6  | TYPICAL DETAIL OF PILE FOUNDATION<br>(ZARAGOZA, MEXICO AND CANDABA MONITORING STATION HOUSE)                     |       | **** |                                       |
| 23  | C-PM-12 | MEXICO STATION<br>MONITORING HOUSE LAYOUT PLAN, ELEVATION                               |     |         |                                                                                                                  |       |      |                                       |