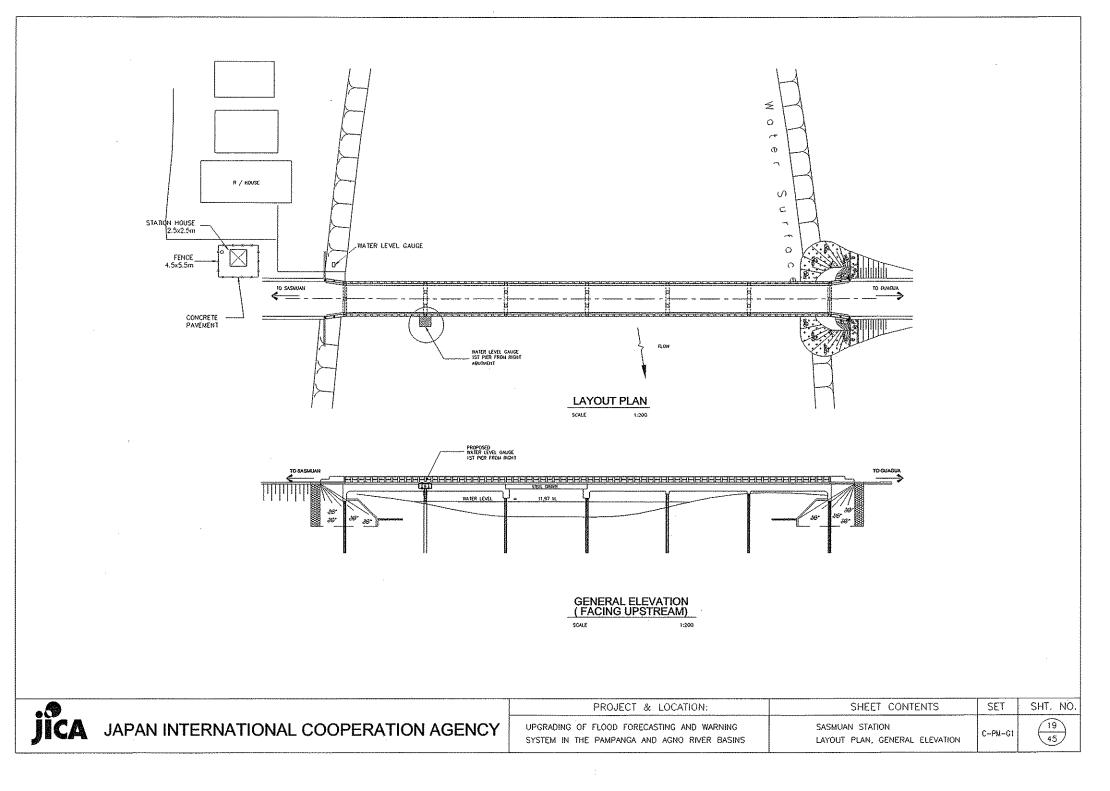

## パンパンガ・アグノ河洪水予警報システム改善計画 設計図面リスト(CIVIL WORKS)

| No. | 図面番号    | タイトル                                                                                    | No. | 図面番号    | タイトル                                                                                                             | No.   | 図面番号 | タイトル                                  |
|-----|---------|-----------------------------------------------------------------------------------------|-----|---------|------------------------------------------------------------------------------------------------------------------|-------|------|---------------------------------------|
| 1   | C-PM-A1 | SAPANG BUHO STATION<br>LAYOUT PLAN, ELEVATION, PLAN OF RIVER PROTECTION AND<br>SECTIONS | 24  | C-PM-13 | MEXICO STATION<br>WATER LEVEL GAUGE LAYOUT PLAN, ELEVATION DETAILS AND<br>SECTIONS                               |       |      |                                       |
| 2   | C-PM-B1 | ZARAGOSA STATION<br>LAYOUT PLAN, GENERAL ELEVATION                                      | 25  | C-AG-A1 | STA.MARIA STATION<br>LAYOUT PLAN, GENERAL ELEVATION                                                              |       |      |                                       |
| 3   | С-РМ-В2 | ZARAGOSA STATION<br>MONITORING HOUSE ELEVATIONS, LAYOUT PLAN                            | 26  | C-AG-A2 | STA. MARIA STATION<br>MONITORING HOUSE ELEVATIONS, LAYOUT PLAN                                                   |       |      |                                       |
| 4   | С-РМ-ВЗ | ZARAGOSA STATION<br>WATER LEVEL GAUGE LAYOUT PLAN, ELEVATION DETAILS AND<br>SECTIONS    | 27  | C-AG-A3 | STA. MARIA STATION<br>WATER LEVEL GAUGE LAYOUT PLAN, ELEVATION DETAILS AND<br>SECTIONS                           |       |      |                                       |
| 5   | с-рм-сі | PENARANDA STATION<br>LAYOUT PLAN, GENERAL ELEVATION                                     | 28  | C-AG-81 | STA. BARBARA STATION<br>LAYOUT PLAN, ELEVATION, PLAN OF RIVER PROTECTION AND<br>SECTIONS                         | >     |      |                                       |
| 6   | С-РМ-С2 | PENARANDA STATION<br>NONITORING HOUSE ELEVATIONS, LAYOUT PLAN                           | 29  | C-AG-C1 | CARMEN STATION<br>LAYOUT PLAN, ELEVATION                                                                         |       |      |                                       |
| 7   | С-РМ-СЗ | PENARANDA STATION<br>WATER LEVEL GAUGE LAYOUT PLAN, ELEVATION DETAILS AND<br>SECTIONS   | 30  | C-AG-C2 | CARMEN STATION<br>WATER LEVEL GAUGE LAYOUT PLAN, ELEVATION DETAILS AND<br>SECTIONS                               | )<br> |      |                                       |
| 8   | C-PM-D1 | SAN ISIDRO STATION<br>LAYOUT PLAN, GENERAL ELEVATION                                    | 31  | C-AG-D1 | WAWA STATION<br>LAYOUT PLAN, GENERAL ELEVATION                                                                   |       |      |                                       |
| 9   | C-PM-D2 | SAN ISIDRO STATION<br>MONITORING LAYOUT PLAN, ELEVATION                                 | 32  | C-AG-D2 | WAWA STATION<br>MONITORING HOUSE LAYOUT PLAN, ELEVATION                                                          |       |      |                                       |
| 10  | С-РМ-ДЗ | SAN ISIDRO STATION<br>WATER LEVEL GAUGE LAYOUT PLAN, ELEVATION DETAILS AND<br>SECTIONS  | 33  | C-AG-D3 | WAWA STATION<br>WATER LEVEL GAUGE LAYOUT PLAN, ELEVATION DETAILS AND<br>SECTIONS                                 |       |      | · · · ·                               |
| 11  | С-РМ-Е1 | CANDABA STATION<br>LAYOUT PLAN, GENERAL ELEVATION                                       | 34  | C-AG-E1 | TIBAG STATION<br>LAYOUT PLAN, GENERAL ELEVATION                                                                  |       |      |                                       |
| 12  | C-PM-E2 | CANDABA STATION<br>MONITORING HOUSE LAYOUT PLAN, ELEVATION                              | 35  | C-AG-E2 | TIBAG STATION<br>WATER LEVEL GAUGE LAYOUT PLAN, ELEVATION DETAILS AND<br>SECTIONS                                | )     |      |                                       |
| 13  | C-PM-E3 | CANDABA STATION<br>PLAN, ELEVATIONS, DETAILS, SECTIONS                                  | 36  | C-AG-F1 | MAPANDAN STATION<br>LAYOUT PLAN, ELEVATION                                                                       |       |      |                                       |
| 14  | C-PM-E4 | CANDABA STATION<br>WATER LEVEL GAUGE PLAN, ELEVATION, SECTIONS                          | 37  | C-AG-F2 | MAPANDAN STATION<br>MONITORING HOUSE LAYOUT PLAN, ELEVATION                                                      |       |      |                                       |
| 15  | С-РМ-Е5 | CANDABA STATION<br>MONITORING PLAN, ELEVATION, SECTIONS                                 | 38  | C-AG-F3 | MAPANDAN STATION<br>WATER LEVEL GAUGE LAYOUT PLAN, ELEVATION DETAILS AND<br>SECTIONS                             |       |      |                                       |
| 16  | C-PM-F1 | ARAYAT STATION<br>LAYOUT PLAN, GENERAL ELEVATION                                        | 39  | C-AG-G1 | BINALONAN STATION<br>Layout plan, elevation, plan of river protection and<br>sections                            | )     |      | · ·                                   |
| 17  | C-PM-F2 | ARAYAT STATION<br>MONITORING HOUSE ELEVATIONS, LAYOUT PLAN                              | 40  | C-SD-1  | MONITORING HOUSE STANDARD (TYPE A)                                                                               |       |      |                                       |
| 18  |         | ARAYAT STATION<br>WATER LEVEL GAUGE LAYOUT PLAN, ELEVATION DETAILS AND<br>SECTIONS      | 41  | C-SD-2  | NONITORING HOUSE STANDARD (TYPE B)                                                                               |       |      |                                       |
| 19  | C-PM-G1 | SASMUAN STATION<br>LAYOUT PLAN, GENERAL ELEVATION                                       | 42  | C-SD-3  | NONITORING HOUSE STANDARD (TYPE C)                                                                               |       |      |                                       |
| 20  | C-PM-G2 | SASMUAN STATION<br>WATER LEVEL GAUGE LAYOUT PLAN, ELEVATION DETAILS AND<br>SECTIONS     | 43  | C-SD-4  | MONITORING HOUSE STANDARD<br>DETAILS, PLANS, ELEVATIONS AND SECTIONS OF FOUNDATION, ROOF<br>& FLOOR FRAMING PLAN |       |      | · · · · · · · · · · · · · · · · · · · |
| 21  | с-ри-ні | SULIPAN STATION<br>LAYOUT PLAN, ELEVATION, PLAN OF RIVER PROTECTION AND<br>SECTIONS     | 44  | C-SD-5  | MONITORING HOUSE STANDARD(Antenna, Foot Bridge & Steel Door)                                                     |       |      |                                       |
| 22  | C-PM-I1 | MEXICO STATION<br>LAYOUT PLAN, GENERAL ELEVATION                                        | 45  | C-SD-6  | TYPICAL DETAIL OF PILE FOUNDATION<br>(ZARAGOZA, MEXICO AND CANDABA MONITORING STATION HOUSE)                     |       | **** |                                       |
| 23  | C-PM-12 | MEXICO STATION<br>MONITORING HOUSE LAYOUT PLAN, ELEVATION                               |     |         |                                                                                                                  |       |      |                                       |