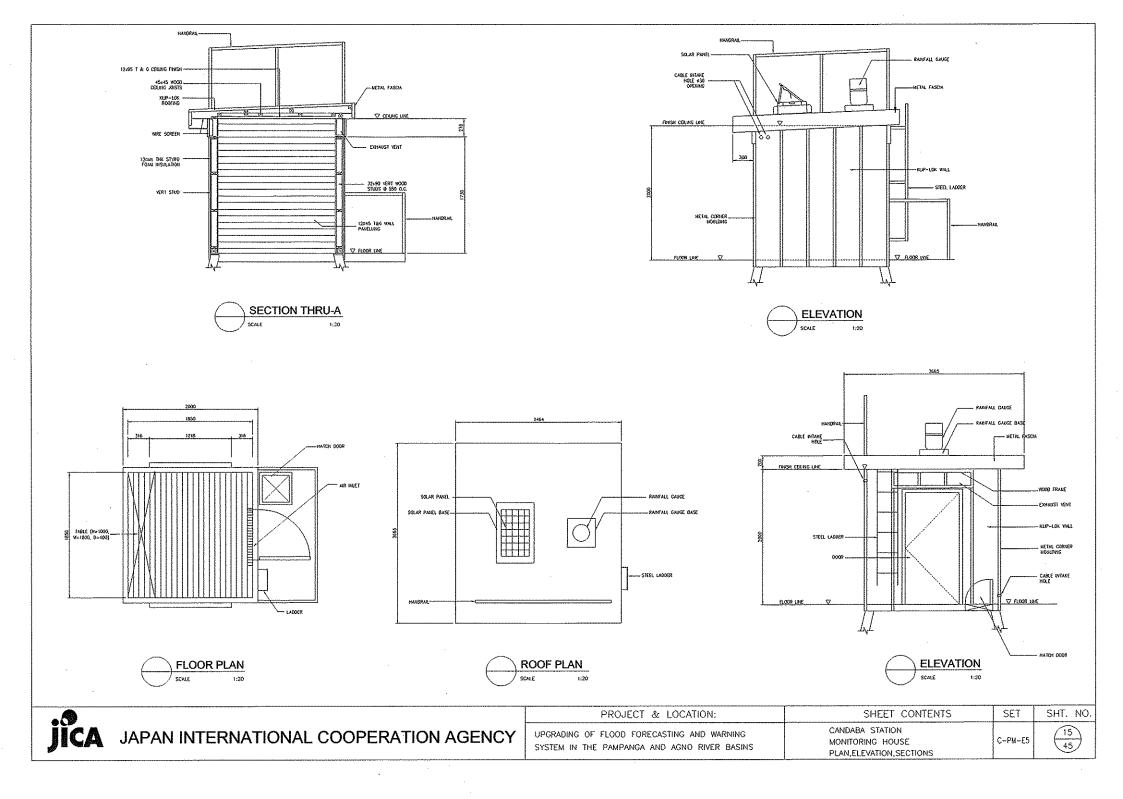

## パンパンガ・アグノ河洪水予警報システム改善計画 設計図面リスト(CIVIL WORKS)

| No. | 図面番号    | タイトル                                                                                    | No. | 図面番号    | タイトル                                                                                                             | No.   | 図面番号 | タイトル                                  |
|-----|---------|-----------------------------------------------------------------------------------------|-----|---------|------------------------------------------------------------------------------------------------------------------|-------|------|---------------------------------------|
| 1   | C-PM-A1 | SAPANG BUHO STATION<br>LAYOUT PLAN, ELEVATION, PLAN OF RIVER PROTECTION AND<br>SECTIONS | 24  | C-PM-13 | MEXICO STATION<br>WATER LEVEL GAUGE LAYOUT PLAN, ELEVATION DETAILS AND<br>SECTIONS                               |       |      |                                       |
| 2   | C-PM-B1 | ZARAGOSA STATION<br>LAYOUT PLAN, GENERAL ELEVATION                                      | 25  | C-AG-A1 | STA.MARIA STATION<br>LAYOUT PLAN, GENERAL ELEVATION                                                              |       |      |                                       |
| 3   | С-РМ-В2 | ZARAGOSA STATION<br>MONITORING HOUSE ELEVATIONS, LAYOUT PLAN                            | 26  | C-AG-A2 | STA. MARIA STATION<br>MONITORING HOUSE ELEVATIONS, LAYOUT PLAN                                                   |       |      |                                       |
| 4   | С-РМ-ВЗ | ZARAGOSA STATION<br>WATER LEVEL GAUGE LAYOUT PLAN, ELEVATION DETAILS AND<br>SECTIONS    | 27  | C-AG-A3 | STA. MARIA STATION<br>WATER LEVEL GAUGE LAYOUT PLAN, ELEVATION DETAILS AND<br>SECTIONS                           |       |      |                                       |
| 5   | с-рм-сі | PENARANDA STATION<br>LAYOUT PLAN, GENERAL ELEVATION                                     | 28  | C-AG-81 | STA. BARBARA STATION<br>LAYOUT PLAN, ELEVATION, PLAN OF RIVER PROTECTION AND<br>SECTIONS                         | >     |      |                                       |
| 6   | С-РМ-С2 | PENARANDA STATION<br>NONITORING HOUSE ELEVATIONS, LAYOUT PLAN                           | 29  | C-AG-C1 | CARMEN STATION<br>LAYOUT PLAN, ELEVATION                                                                         |       |      |                                       |
| 7   | С-РМ-СЗ | PENARANDA STATION<br>WATER LEVEL GAUGE LAYOUT PLAN, ELEVATION DETAILS AND<br>SECTIONS   | 30  | C-AG-C2 | CARMEN STATION<br>WATER LEVEL GAUGE LAYOUT PLAN, ELEVATION DETAILS AND<br>SECTIONS                               | )<br> |      |                                       |
| 8   | C-PM-D1 | SAN ISIDRO STATION<br>LAYOUT PLAN, GENERAL ELEVATION                                    | 31  | C-AG-D1 | WAWA STATION<br>LAYOUT PLAN, GENERAL ELEVATION                                                                   |       |      |                                       |
| 9   | C-PM-D2 | SAN ISIDRO STATION<br>MONITORING LAYOUT PLAN, ELEVATION                                 | 32  | C-AG-D2 | WAWA STATION<br>MONITORING HOUSE LAYOUT PLAN, ELEVATION                                                          |       |      |                                       |
| 10  | С-РМ-ДЗ | SAN ISIDRO STATION<br>WATER LEVEL GAUGE LAYOUT PLAN, ELEVATION DETAILS AND<br>SECTIONS  | 33  | C-AG-D3 | WAWA STATION<br>WATER LEVEL GAUGE LAYOUT PLAN, ELEVATION DETAILS AND<br>SECTIONS                                 |       |      | · · · ·                               |
| 11  | С-РМ-Е1 | CANDABA STATION<br>LAYOUT PLAN, GENERAL ELEVATION                                       | 34  | C-AG-E1 | TIBAG STATION<br>LAYOUT PLAN, GENERAL ELEVATION                                                                  |       |      |                                       |
| 12  | C-PM-E2 | CANDABA STATION<br>MONITORING HOUSE LAYOUT PLAN, ELEVATION                              | 35  | C-AG-E2 | TIBAG STATION<br>WATER LEVEL GAUGE LAYOUT PLAN, ELEVATION DETAILS AND<br>SECTIONS                                | )     |      |                                       |
| 13  | C-PM-E3 | CANDABA STATION<br>PLAN, ELEVATIONS, DETAILS, SECTIONS                                  | 36  | C-AG-F1 | MAPANDAN STATION<br>LAYOUT PLAN, ELEVATION                                                                       |       |      |                                       |
| 14  | C-PM-E4 | CANDABA STATION<br>WATER LEVEL GAUGE PLAN, ELEVATION, SECTIONS                          | 37  | C-AG-F2 | MAPANDAN STATION<br>MONITORING HOUSE LAYOUT PLAN, ELEVATION                                                      |       |      |                                       |
| 15  | С-РМ-Е5 | CANDABA STATION<br>MONITORING PLAN, ELEVATION, SECTIONS                                 | 38  | C-AG-F3 | MAPANDAN STATION<br>WATER LEVEL GAUGE LAYOUT PLAN, ELEVATION DETAILS AND<br>SECTIONS                             |       |      |                                       |
| 16  | C-PM-F1 | ARAYAT STATION<br>LAYOUT PLAN, GENERAL ELEVATION                                        | 39  | C-AG-G1 | BINALONAN STATION<br>Layout plan, elevation, plan of river protection and<br>sections                            | )     |      | · ·                                   |
| 17  | C-PM-F2 | ARAYAT STATION<br>MONITORING HOUSE ELEVATIONS, LAYOUT PLAN                              | 40  | C-SD-1  | MONITORING HOUSE STANDARD (TYPE A)                                                                               |       |      |                                       |
| 18  |         | ARAYAT STATION<br>WATER LEVEL GAUGE LAYOUT PLAN, ELEVATION DETAILS AND<br>SECTIONS      | 41  | C-SD-2  | NONITORING HOUSE STANDARD (TYPE B)                                                                               |       |      |                                       |
| 19  | C-PM-G1 | SASMUAN STATION<br>LAYOUT PLAN, GENERAL ELEVATION                                       | 42  | C-SD-3  | NONITORING HOUSE STANDARD (TYPE C)                                                                               |       |      |                                       |
| 20  | C-PM-G2 | SASMUAN STATION<br>WATER LEVEL GAUGE LAYOUT PLAN, ELEVATION DETAILS AND<br>SECTIONS     | 43  | C-SD-4  | MONITORING HOUSE STANDARD<br>DETAILS, PLANS, ELEVATIONS AND SECTIONS OF FOUNDATION, ROOF<br>& FLOOR FRAMING PLAN |       |      | · · · · · · · · · · · · · · · · · · · |
| 21  | с-ри-ні | SULIPAN STATION<br>LAYOUT PLAN, ELEVATION, PLAN OF RIVER PROTECTION AND<br>SECTIONS     | 44  | C-SD-5  | MONITORING HOUSE STANDARD(Antenna, Foot Bridge & Steel Door)                                                     |       |      |                                       |
| 22  | C-PM-I1 | MEXICO STATION<br>LAYOUT PLAN, GENERAL ELEVATION                                        | 45  | C-SD-6  | TYPICAL DETAIL OF PILE FOUNDATION<br>(ZARAGOZA, MEXICO AND CANDABA MONITORING STATION HOUSE)                     |       | **** |                                       |
| 23  | C-PM-12 | MEXICO STATION<br>MONITORING HOUSE LAYOUT PLAN, ELEVATION                               |     |         |                                                                                                                  |       |      |                                       |