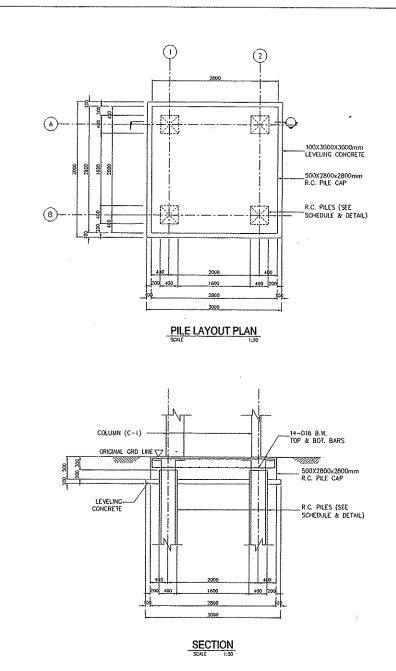

JAPAN INTERNATIONAL COOPERATION AGENCY

PROJECT & LOCATION: SHEET CONTENTS SET SHT. NO. TYPICAL DETAIL OF PILE FOUNDATION 45 45 UPGRADING OF FLOOD FORECASTING AND WARNING (ZARAGOSA, MEXICO AND CANDABA MONITORING STATION HOUSE) C-SD-6 SYSTEM IN THE PAMPANGA AND AGNO RIVER BASINS