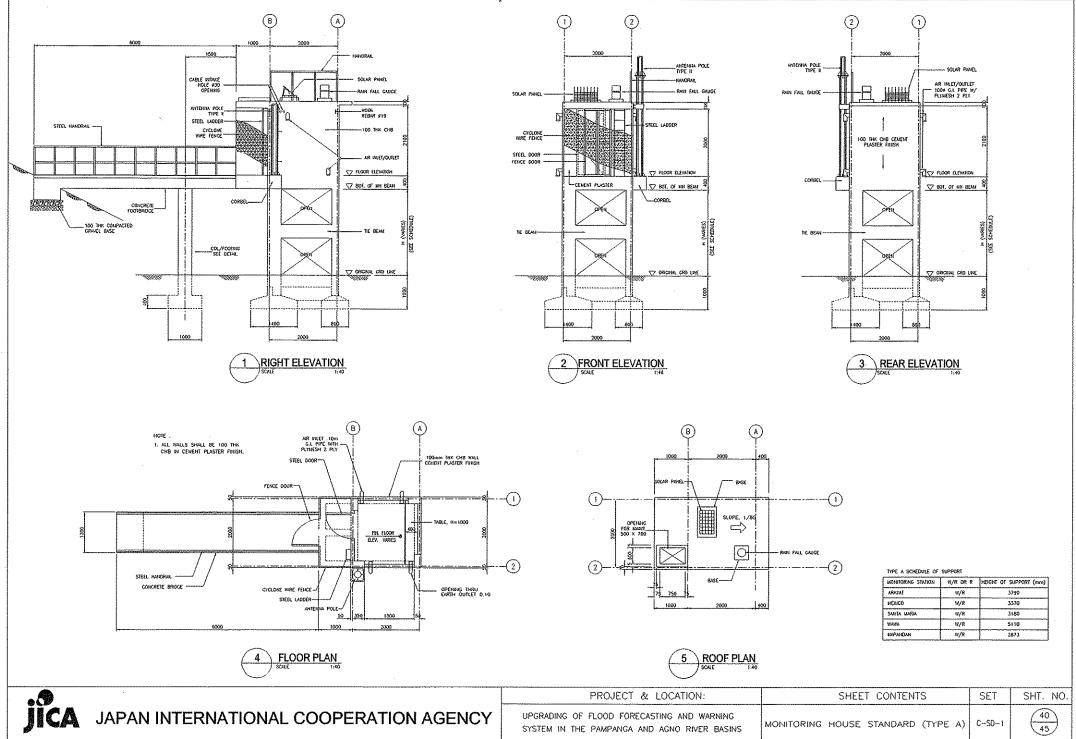

## パンパンガ・アグノ河洪水予警報システム改善計画 設計図面リスト(CIVIL WORKS)

| No. | 図面番号    | タイトル                                                                                    | No. | 図面番号    | タイトル                                                                                                             | No.   | 図面番号 | タイトル                                  |
|-----|---------|-----------------------------------------------------------------------------------------|-----|---------|------------------------------------------------------------------------------------------------------------------|-------|------|---------------------------------------|
| 1   | C-PM-A1 | SAPANG BUHO STATION<br>LAYOUT PLAN, ELEVATION, PLAN OF RIVER PROTECTION AND<br>SECTIONS | 24  | C-PM-13 | MEXICO STATION<br>WATER LEVEL GAUGE LAYOUT PLAN, ELEVATION DETAILS AND<br>SECTIONS                               |       |      |                                       |
| 2   | C-PM-B1 | ZARAGOSA STATION<br>LAYOUT PLAN, GENERAL ELEVATION                                      | 25  | C-AG-A1 | STA.MARIA STATION<br>LAYOUT PLAN, GENERAL ELEVATION                                                              |       |      |                                       |
| 3   | С-РМ-В2 | ZARAGOSA STATION<br>MONITORING HOUSE ELEVATIONS, LAYOUT PLAN                            | 26  | C-AG-A2 | STA. MARIA STATION<br>MONITORING HOUSE ELEVATIONS, LAYOUT PLAN                                                   |       |      |                                       |
| 4   | С-РМ-ВЗ | ZARAGOSA STATION<br>WATER LEVEL GAUGE LAYOUT PLAN, ELEVATION DETAILS AND<br>SECTIONS    | 27  | C-AG-A3 | STA. MARIA STATION<br>WATER LEVEL GAUGE LAYOUT PLAN, ELEVATION DETAILS AND<br>SECTIONS                           |       |      |                                       |
| 5   | с-рм-сі | PENARANDA STATION<br>LAYOUT PLAN, GENERAL ELEVATION                                     | 28  | C-AG-81 | STA. BARBARA STATION<br>LAYOUT PLAN, ELEVATION, PLAN OF RIVER PROTECTION AND<br>SECTIONS                         | >     |      |                                       |
| 6   | С-РМ-С2 | PENARANDA STATION<br>NONITORING HOUSE ELEVATIONS, LAYOUT PLAN                           | 29  | C-AG-C1 | CARMEN STATION<br>LAYOUT PLAN, ELEVATION                                                                         |       |      |                                       |
| 7   | С-РМ-СЗ | PENARANDA STATION<br>WATER LEVEL GAUGE LAYOUT PLAN, ELEVATION DETAILS AND<br>SECTIONS   | 30  | C-AG-C2 | CARMEN STATION<br>WATER LEVEL GAUGE LAYOUT PLAN, ELEVATION DETAILS AND<br>SECTIONS                               | )<br> |      |                                       |
| 8   | C-PM-D1 | SAN ISIDRO STATION<br>LAYOUT PLAN, GENERAL ELEVATION                                    | 31  | C-AG-D1 | WAWA STATION<br>LAYOUT PLAN, GENERAL ELEVATION                                                                   |       |      |                                       |
| 9   | C-PM-D2 | SAN ISIDRO STATION<br>MONITORING LAYOUT PLAN, ELEVATION                                 | 32  | C-AG-D2 | WAWA STATION<br>MONITORING HOUSE LAYOUT PLAN, ELEVATION                                                          |       |      |                                       |
| 10  | С-РМ-ДЗ | SAN ISIDRO STATION<br>WATER LEVEL GAUGE LAYOUT PLAN, ELEVATION DETAILS AND<br>SECTIONS  | 33  | C-AG-D3 | WAWA STATION<br>WATER LEVEL GAUGE LAYOUT PLAN, ELEVATION DETAILS AND<br>SECTIONS                                 |       |      | · · · ·                               |
| 11  | С-РМ-Е1 | CANDABA STATION<br>LAYOUT PLAN, GENERAL ELEVATION                                       | 34  | C-AG-E1 | TIBAG STATION<br>LAYOUT PLAN, GENERAL ELEVATION                                                                  |       |      |                                       |
| 12  | C-PM-E2 | CANDABA STATION<br>MONITORING HOUSE LAYOUT PLAN, ELEVATION                              | 35  | C-AG-E2 | TIBAG STATION<br>WATER LEVEL GAUGE LAYOUT PLAN, ELEVATION DETAILS AND<br>SECTIONS                                | )     |      |                                       |
| 13  | C-PM-E3 | CANDABA STATION<br>PLAN, ELEVATIONS, DETAILS, SECTIONS                                  | 36  | C-AG-F1 | MAPANDAN STATION<br>LAYOUT PLAN, ELEVATION                                                                       |       |      |                                       |
| 14  | C-PM-E4 | CANDABA STATION<br>WATER LEVEL GAUGE PLAN, ELEVATION, SECTIONS                          | 37  | C-AG-F2 | MAPANDAN STATION<br>MONITORING HOUSE LAYOUT PLAN, ELEVATION                                                      |       |      |                                       |
| 15  | С-РМ-Е5 | CANDABA STATION<br>MONITORING PLAN, ELEVATION, SECTIONS                                 | 38  | C-AG-F3 | MAPANDAN STATION<br>WATER LEVEL GAUGE LAYOUT PLAN, ELEVATION DETAILS AND<br>SECTIONS                             |       |      |                                       |
| 16  | C-PM-F1 | ARAYAT STATION<br>LAYOUT PLAN, GENERAL ELEVATION                                        | 39  | C-AG-G1 | BINALONAN STATION<br>Layout plan, elevation, plan of river protection and<br>sections                            | )     |      | · ·                                   |
| 17  | C-PM-F2 | ARAYAT STATION<br>MONITORING HOUSE ELEVATIONS, LAYOUT PLAN                              | 40  | C-SD-1  | MONITORING HOUSE STANDARD (TYPE A)                                                                               |       |      |                                       |
| 18  |         | ARAYAT STATION<br>WATER LEVEL GAUGE LAYOUT PLAN, ELEVATION DETAILS AND<br>SECTIONS      | 41  | C-SD-2  | NONITORING HOUSE STANDARD (TYPE B)                                                                               |       |      |                                       |
| 19  | C-PM-G1 | SASMUAN STATION<br>LAYOUT PLAN, GENERAL ELEVATION                                       | 42  | C-SD-3  | NONITORING HOUSE STANDARD (TYPE C)                                                                               |       |      |                                       |
| 20  | C-PM-G2 | SASMUAN STATION<br>WATER LEVEL GAUGE LAYOUT PLAN, ELEVATION DETAILS AND<br>SECTIONS     | 43  | C-SD-4  | MONITORING HOUSE STANDARD<br>DETAILS, PLANS, ELEVATIONS AND SECTIONS OF FOUNDATION, ROOF<br>& FLOOR FRAMING PLAN |       |      | · · · · · · · · · · · · · · · · · · · |
| 21  | с-ри-ні | SULIPAN STATION<br>LAYOUT PLAN, ELEVATION, PLAN OF RIVER PROTECTION AND<br>SECTIONS     | 44  | C-SD-5  | MONITORING HOUSE STANDARD(Antenna, Foot Bridge & Steel Door)                                                     |       |      |                                       |
| 22  | C-PM-I1 | MEXICO STATION<br>LAYOUT PLAN, GENERAL ELEVATION                                        | 45  | C-SD-6  | TYPICAL DETAIL OF PILE FOUNDATION<br>(ZARAGOZA, MEXICO AND CANDABA MONITORING STATION HOUSE)                     |       | **** |                                       |
| 23  | C-PM-12 | MEXICO STATION<br>MONITORING HOUSE LAYOUT PLAN, ELEVATION                               |     |         |                                                                                                                  |       |      |                                       |