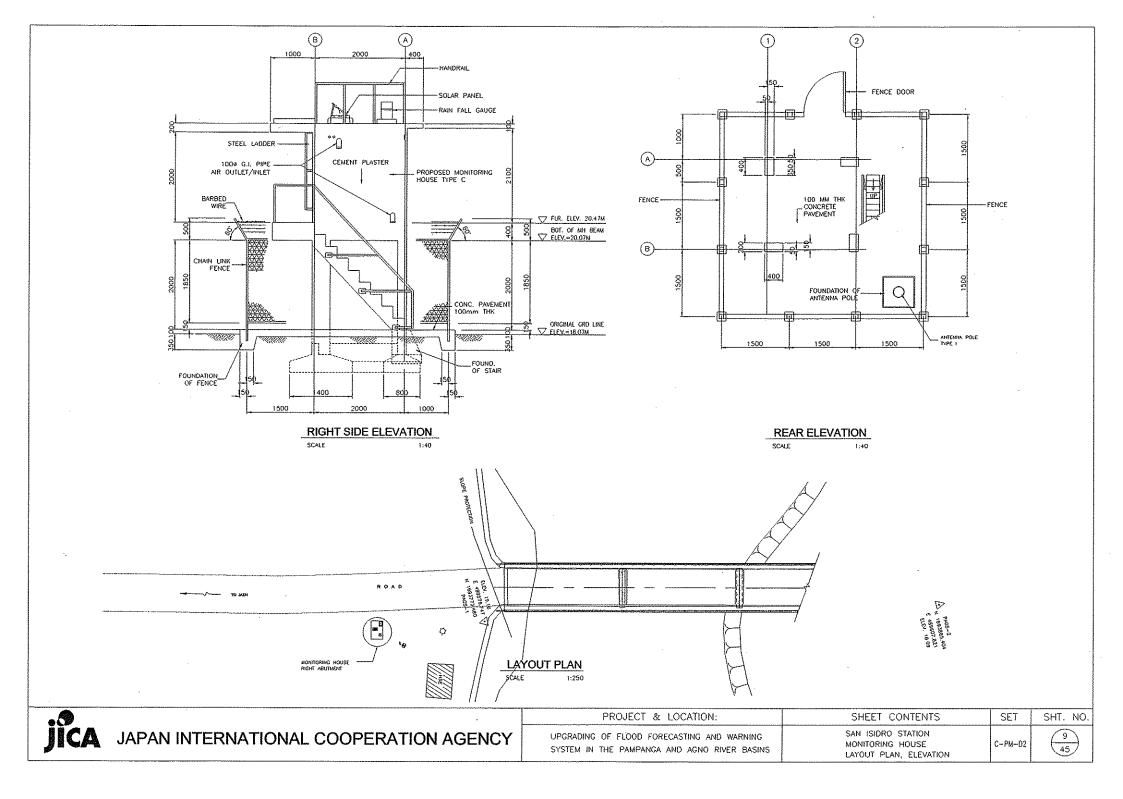

## パンパンガ・アグノ河洪水予警報システム改善計画 設計図面リスト(CIVIL WORKS)

| No. | 図面番号    | タイトル                                                                                    | No. | 図面番号    | タイトル                                                                                                             | No.   | 図面番号 | タイトル                                  |
|-----|---------|-----------------------------------------------------------------------------------------|-----|---------|------------------------------------------------------------------------------------------------------------------|-------|------|---------------------------------------|
| 1   | C-PM-A1 | SAPANG BUHO STATION<br>LAYOUT PLAN, ELEVATION, PLAN OF RIVER PROTECTION AND<br>SECTIONS | 24  | C-PM-13 | MEXICO STATION<br>WATER LEVEL GAUGE LAYOUT PLAN, ELEVATION DETAILS AND<br>SECTIONS                               |       |      |                                       |
| 2   | C-PM-B1 | ZARAGOSA STATION<br>LAYOUT PLAN, GENERAL ELEVATION                                      | 25  | C-AG-A1 | STA.MARIA STATION<br>LAYOUT PLAN, GENERAL ELEVATION                                                              |       |      |                                       |
| 3   | С-РМ-В2 | ZARAGOSA STATION<br>MONITORING HOUSE ELEVATIONS, LAYOUT PLAN                            | 26  | C-AG-A2 | STA. MARIA STATION<br>MONITORING HOUSE ELEVATIONS, LAYOUT PLAN                                                   |       |      |                                       |
| 4   | С-РМ-ВЗ | ZARAGOSA STATION<br>WATER LEVEL GAUGE LAYOUT PLAN, ELEVATION DETAILS AND<br>SECTIONS    | 27  | C-AG-A3 | STA. MARIA STATION<br>WATER LEVEL GAUGE LAYOUT PLAN, ELEVATION DETAILS AND<br>SECTIONS                           |       |      |                                       |
| 5   | с-рм-сі | PENARANDA STATION<br>LAYOUT PLAN, GENERAL ELEVATION                                     | 28  | C-AG-81 | STA. BARBARA STATION<br>LAYOUT PLAN, ELEVATION, PLAN OF RIVER PROTECTION AND<br>SECTIONS                         | >     |      |                                       |
| 6   | С-РМ-С2 | PENARANDA STATION<br>NONITORING HOUSE ELEVATIONS, LAYOUT PLAN                           | 29  | C-AG-C1 | CARMEN STATION<br>LAYOUT PLAN, ELEVATION                                                                         |       |      |                                       |
| 7   | С-РМ-СЗ | PENARANDA STATION<br>WATER LEVEL GAUGE LAYOUT PLAN, ELEVATION DETAILS AND<br>SECTIONS   | 30  | C-AG-C2 | CARMEN STATION<br>WATER LEVEL GAUGE LAYOUT PLAN, ELEVATION DETAILS AND<br>SECTIONS                               | )<br> |      |                                       |
| 8   | C-PM-D1 | SAN ISIDRO STATION<br>LAYOUT PLAN, GENERAL ELEVATION                                    | 31  | C-AG-D1 | WAWA STATION<br>LAYOUT PLAN, GENERAL ELEVATION                                                                   |       |      |                                       |
| 9   | C-PM-D2 | SAN ISIDRO STATION<br>MONITORING LAYOUT PLAN, ELEVATION                                 | 32  | C-AG-D2 | WAWA STATION<br>MONITORING HOUSE LAYOUT PLAN, ELEVATION                                                          |       |      |                                       |
| 10  | С-РМ-ДЗ | SAN ISIDRO STATION<br>WATER LEVEL GAUGE LAYOUT PLAN, ELEVATION DETAILS AND<br>SECTIONS  | 33  | C-AG-D3 | WAWA STATION<br>WATER LEVEL GAUGE LAYOUT PLAN, ELEVATION DETAILS AND<br>SECTIONS                                 |       |      | · · · ·                               |
| 11  | С-РМ-Е1 | CANDABA STATION<br>LAYOUT PLAN, GENERAL ELEVATION                                       | 34  | C-AG-E1 | TIBAG STATION<br>LAYOUT PLAN, GENERAL ELEVATION                                                                  |       |      |                                       |
| 12  | C-PM-E2 | CANDABA STATION<br>MONITORING HOUSE LAYOUT PLAN, ELEVATION                              | 35  | C-AG-E2 | TIBAG STATION<br>WATER LEVEL GAUGE LAYOUT PLAN, ELEVATION DETAILS AND<br>SECTIONS                                | )     |      |                                       |
| 13  | C-PM-E3 | CANDABA STATION<br>PLAN, ELEVATIONS, DETAILS, SECTIONS                                  | 36  | C-AG-F1 | MAPANDAN STATION<br>LAYOUT PLAN, ELEVATION                                                                       |       |      |                                       |
| 14  | C-PM-E4 | CANDABA STATION<br>WATER LEVEL GAUGE PLAN, ELEVATION, SECTIONS                          | 37  | C-AG-F2 | MAPANDAN STATION<br>MONITORING HOUSE LAYOUT PLAN, ELEVATION                                                      |       |      |                                       |
| 15  | С-РМ-Е5 | CANDABA STATION<br>MONITORING PLAN, ELEVATION, SECTIONS                                 | 38  | C-AG-F3 | MAPANDAN STATION<br>WATER LEVEL GAUGE LAYOUT PLAN, ELEVATION DETAILS AND<br>SECTIONS                             |       |      |                                       |
| 16  | C-PM-F1 | ARAYAT STATION<br>LAYOUT PLAN, GENERAL ELEVATION                                        | 39  | C-AG-G1 | BINALONAN STATION<br>Layout plan, elevation, plan of river protection and<br>sections                            | )     |      | · ·                                   |
| 17  | C-PM-F2 | ARAYAT STATION<br>MONITORING HOUSE ELEVATIONS, LAYOUT PLAN                              | 40  | C-SD-1  | MONITORING HOUSE STANDARD (TYPE A)                                                                               |       |      |                                       |
| 18  |         | ARAYAT STATION<br>WATER LEVEL GAUGE LAYOUT PLAN, ELEVATION DETAILS AND<br>SECTIONS      | 41  | C-SD-2  | NONITORING HOUSE STANDARD (TYPE B)                                                                               |       |      |                                       |
| 19  | C-PM-G1 | SASMUAN STATION<br>LAYOUT PLAN, GENERAL ELEVATION                                       | 42  | C-SD-3  | NONITORING HOUSE STANDARD (TYPE C)                                                                               |       |      |                                       |
| 20  | C-PM-G2 | SASMUAN STATION<br>WATER LEVEL GAUGE LAYOUT PLAN, ELEVATION DETAILS AND<br>SECTIONS     | 43  | C-SD-4  | MONITORING HOUSE STANDARD<br>DETAILS, PLANS, ELEVATIONS AND SECTIONS OF FOUNDATION, ROOF<br>& FLOOR FRAMING PLAN |       |      | · · · · · · · · · · · · · · · · · · · |
| 21  | с-ри-ні | SULIPAN STATION<br>LAYOUT PLAN, ELEVATION, PLAN OF RIVER PROTECTION AND<br>SECTIONS     | 44  | C-SD-5  | MONITORING HOUSE STANDARD(Antenna, Foot Bridge & Steel Door)                                                     |       |      |                                       |
| 22  | C-PM-I1 | MEXICO STATION<br>LAYOUT PLAN, GENERAL ELEVATION                                        | 45  | C-SD-6  | TYPICAL DETAIL OF PILE FOUNDATION<br>(ZARAGOZA, MEXICO AND CANDABA MONITORING STATION HOUSE)                     |       | **** |                                       |
| 23  | C-PM-12 | MEXICO STATION<br>MONITORING HOUSE LAYOUT PLAN, ELEVATION                               |     |         |                                                                                                                  |       |      |                                       |