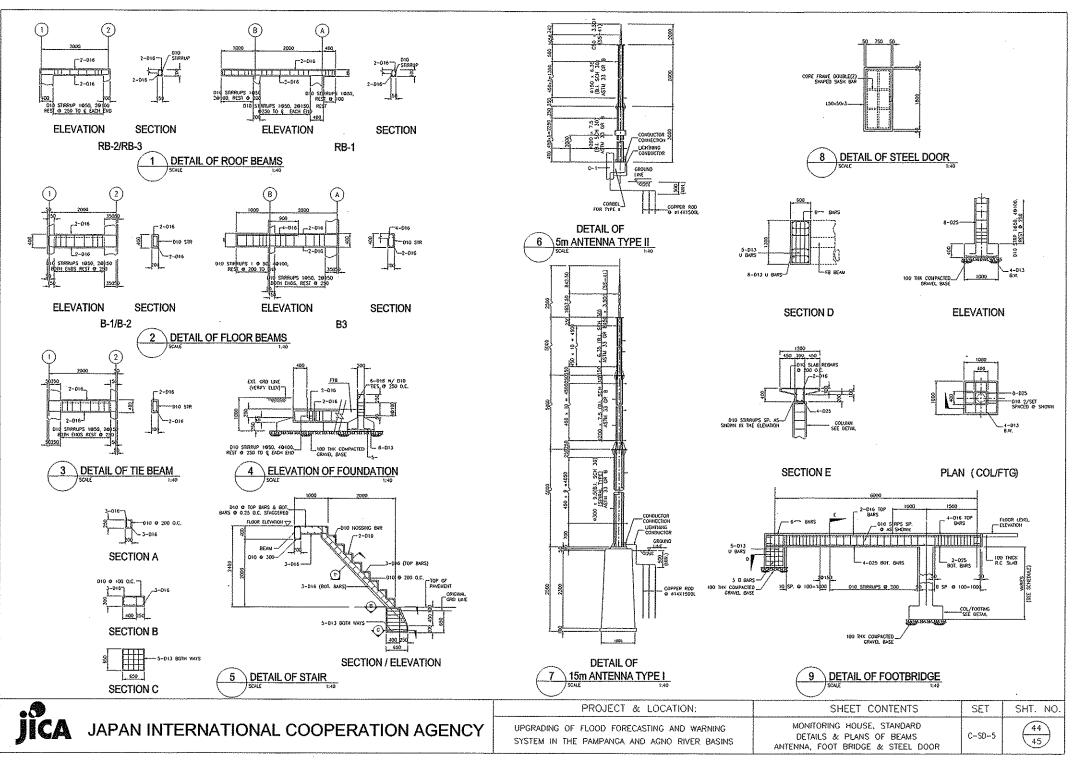

## パンパンガ・アグノ河洪水予警報システム改善計画 設計図面リスト(CIVIL WORKS)

| No. | 図面番号    | タイトル                                                                                    | No. | 図面番号    | タイトル                                                                                                             | No.   | 図面番号 | タイトル                                  |
|-----|---------|-----------------------------------------------------------------------------------------|-----|---------|------------------------------------------------------------------------------------------------------------------|-------|------|---------------------------------------|
| 1   | C-PM-A1 | SAPANG BUHO STATION<br>LAYOUT PLAN, ELEVATION, PLAN OF RIVER PROTECTION AND<br>SECTIONS | 24  | C-PM-13 | MEXICO STATION<br>WATER LEVEL GAUGE LAYOUT PLAN, ELEVATION DETAILS AND<br>SECTIONS                               |       |      |                                       |
| 2   | C-PM-B1 | ZARAGOSA STATION<br>LAYOUT PLAN, GENERAL ELEVATION                                      | 25  | C-AG-A1 | STA.MARIA STATION<br>LAYOUT PLAN, GENERAL ELEVATION                                                              |       |      |                                       |
| 3   | С-РМ-В2 | ZARAGOSA STATION<br>MONITORING HOUSE ELEVATIONS, LAYOUT PLAN                            | 26  | C-AG-A2 | STA. MARIA STATION<br>MONITORING HOUSE ELEVATIONS, LAYOUT PLAN                                                   |       |      |                                       |
| 4   | С-РМ-ВЗ | ZARAGOSA STATION<br>WATER LEVEL GAUGE LAYOUT PLAN, ELEVATION DETAILS AND<br>SECTIONS    | 27  | C-AG-A3 | STA. MARIA STATION<br>WATER LEVEL GAUGE LAYOUT PLAN, ELEVATION DETAILS AND<br>SECTIONS                           |       |      |                                       |
| 5   | с-рм-сі | PENARANDA STATION<br>LAYOUT PLAN, GENERAL ELEVATION                                     | 28  | C-AG-81 | STA. BARBARA STATION<br>LAYOUT PLAN, ELEVATION, PLAN OF RIVER PROTECTION AND<br>SECTIONS                         | >     |      |                                       |
| 6   | С-РМ-С2 | PENARANDA STATION<br>NONITORING HOUSE ELEVATIONS, LAYOUT PLAN                           | 29  | C-AG-C1 | CARMEN STATION<br>LAYOUT PLAN, ELEVATION                                                                         |       |      |                                       |
| 7   | С-РМ-СЗ | PENARANDA STATION<br>WATER LEVEL GAUGE LAYOUT PLAN, ELEVATION DETAILS AND<br>SECTIONS   | 30  | C-AG-C2 | CARMEN STATION<br>WATER LEVEL GAUGE LAYOUT PLAN, ELEVATION DETAILS AND<br>SECTIONS                               | )<br> |      |                                       |
| 8   | C-PM-D1 | SAN ISIDRO STATION<br>LAYOUT PLAN, GENERAL ELEVATION                                    | 31  | C-AG-D1 | WAWA STATION<br>LAYOUT PLAN, GENERAL ELEVATION                                                                   |       |      |                                       |
| 9   | C-PM-D2 | SAN ISIDRO STATION<br>MONITORING LAYOUT PLAN, ELEVATION                                 | 32  | C-AG-D2 | WAWA STATION<br>MONITORING HOUSE LAYOUT PLAN, ELEVATION                                                          |       |      |                                       |
| 10  | С-РМ-ДЗ | SAN ISIDRO STATION<br>WATER LEVEL GAUGE LAYOUT PLAN, ELEVATION DETAILS AND<br>SECTIONS  | 33  | C-AG-D3 | WAWA STATION<br>WATER LEVEL GAUGE LAYOUT PLAN, ELEVATION DETAILS AND<br>SECTIONS                                 |       |      | · · · ·                               |
| 11  | С-РМ-Е1 | CANDABA STATION<br>LAYOUT PLAN, GENERAL ELEVATION                                       | 34  | C-AG-E1 | TIBAG STATION<br>LAYOUT PLAN, GENERAL ELEVATION                                                                  |       |      |                                       |
| 12  | C-PM-E2 | CANDABA STATION<br>MONITORING HOUSE LAYOUT PLAN, ELEVATION                              | 35  | C-AG-E2 | TIBAG STATION<br>WATER LEVEL GAUGE LAYOUT PLAN, ELEVATION DETAILS AND<br>SECTIONS                                | )     |      |                                       |
| 13  | C-PM-E3 | CANDABA STATION<br>PLAN, ELEVATIONS, DETAILS, SECTIONS                                  | 36  | C-AG-F1 | MAPANDAN STATION<br>LAYOUT PLAN, ELEVATION                                                                       |       |      |                                       |
| 14  | C-PM-E4 | CANDABA STATION<br>WATER LEVEL GAUGE PLAN, ELEVATION, SECTIONS                          | 37  | C-AG-F2 | MAPANDAN STATION<br>MONITORING HOUSE LAYOUT PLAN, ELEVATION                                                      |       |      |                                       |
| 15  | С-РМ-Е5 | CANDABA STATION<br>MONITORING PLAN, ELEVATION, SECTIONS                                 | 38  | C-AG-F3 | MAPANDAN STATION<br>WATER LEVEL GAUGE LAYOUT PLAN, ELEVATION DETAILS AND<br>SECTIONS                             |       |      |                                       |
| 16  | C-PM-F1 | ARAYAT STATION<br>LAYOUT PLAN, GENERAL ELEVATION                                        | 39  | C-AG-G1 | BINALONAN STATION<br>Layout plan, elevation, plan of river protection and<br>sections                            | )     |      | · ·                                   |
| 17  | C-PM-F2 | ARAYAT STATION<br>MONITORING HOUSE ELEVATIONS, LAYOUT PLAN                              | 40  | C-SD-1  | MONITORING HOUSE STANDARD (TYPE A)                                                                               |       |      |                                       |
| 18  |         | ARAYAT STATION<br>WATER LEVEL GAUGE LAYOUT PLAN, ELEVATION DETAILS AND<br>SECTIONS      | 41  | C-SD-2  | NONITORING HOUSE STANDARD (TYPE B)                                                                               |       |      |                                       |
| 19  | C-PM-G1 | SASMUAN STATION<br>LAYOUT PLAN, GENERAL ELEVATION                                       | 42  | C-SD-3  | NONITORING HOUSE STANDARD (TYPE C)                                                                               |       |      |                                       |
| 20  | C-PM-G2 | SASMUAN STATION<br>WATER LEVEL GAUGE LAYOUT PLAN, ELEVATION DETAILS AND<br>SECTIONS     | 43  | C-SD-4  | MONITORING HOUSE STANDARD<br>DETAILS, PLANS, ELEVATIONS AND SECTIONS OF FOUNDATION, ROOF<br>& FLOOR FRAMING PLAN |       |      | · · · · · · · · · · · · · · · · · · · |
| 21  | с-ри-ні | SULIPAN STATION<br>LAYOUT PLAN, ELEVATION, PLAN OF RIVER PROTECTION AND<br>SECTIONS     | 44  | C-SD-5  | MONITORING HOUSE STANDARD(Antenna, Foot Bridge & Steel Door)                                                     |       |      |                                       |
| 22  | C-PM-I1 | MEXICO STATION<br>LAYOUT PLAN, GENERAL ELEVATION                                        | 45  | C-SD-6  | TYPICAL DETAIL OF PILE FOUNDATION<br>(ZARAGOZA, MEXICO AND CANDABA MONITORING STATION HOUSE)                     |       | **** |                                       |
| 23  | C-PM-12 | MEXICO STATION<br>MONITORING HOUSE LAYOUT PLAN, ELEVATION                               |     |         |                                                                                                                  |       |      |                                       |