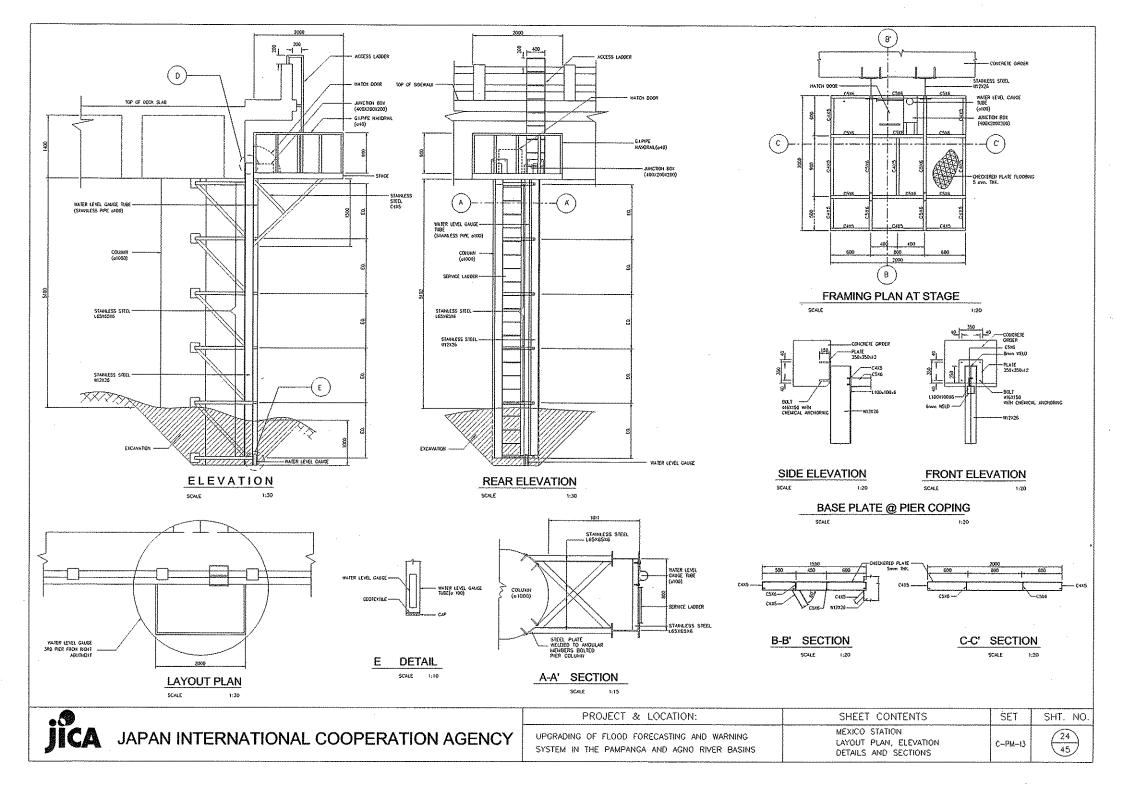

## パンパンガ・アグノ河洪水予警報システム改善計画 設計図面リスト(CIVIL WORKS)

| No. | 図面番号    | タイトル                                                                                    | No. | 図面番号    | タイトル                                                                                                             | No.   | 図面番号 | タイトル                                  |
|-----|---------|-----------------------------------------------------------------------------------------|-----|---------|------------------------------------------------------------------------------------------------------------------|-------|------|---------------------------------------|
| 1   | C-PM-A1 | SAPANG BUHO STATION<br>LAYOUT PLAN, ELEVATION, PLAN OF RIVER PROTECTION AND<br>SECTIONS | 24  | C-PM-13 | MEXICO STATION<br>WATER LEVEL GAUGE LAYOUT PLAN, ELEVATION DETAILS AND<br>SECTIONS                               |       |      |                                       |
| 2   | C-PM-B1 | ZARAGOSA STATION<br>LAYOUT PLAN, GENERAL ELEVATION                                      | 25  | C-AG-A1 | STA.MARIA STATION<br>LAYOUT PLAN, GENERAL ELEVATION                                                              |       |      |                                       |
| 3   | С-РМ-В2 | ZARAGOSA STATION<br>MONITORING HOUSE ELEVATIONS, LAYOUT PLAN                            | 26  | C-AG-A2 | STA. MARIA STATION<br>MONITORING HOUSE ELEVATIONS, LAYOUT PLAN                                                   |       |      |                                       |
| 4   | С-РМ-ВЗ | ZARAGOSA STATION<br>WATER LEVEL GAUGE LAYOUT PLAN, ELEVATION DETAILS AND<br>SECTIONS    | 27  | C-AG-A3 | STA. MARIA STATION<br>WATER LEVEL GAUGE LAYOUT PLAN, ELEVATION DETAILS AND<br>SECTIONS                           |       |      |                                       |
| 5   | с-рм-сі | PENARANDA STATION<br>LAYOUT PLAN, GENERAL ELEVATION                                     | 28  | C-AG-81 | STA. BARBARA STATION<br>LAYOUT PLAN, ELEVATION, PLAN OF RIVER PROTECTION AND<br>SECTIONS                         | >     |      |                                       |
| 6   | С-РМ-С2 | PENARANDA STATION<br>NONITORING HOUSE ELEVATIONS, LAYOUT PLAN                           | 29  | C-AG-C1 | CARMEN STATION<br>LAYOUT PLAN, ELEVATION                                                                         |       |      |                                       |
| 7   | С-РМ-СЗ | PENARANDA STATION<br>WATER LEVEL GAUGE LAYOUT PLAN, ELEVATION DETAILS AND<br>SECTIONS   | 30  | C-AG-C2 | CARMEN STATION<br>WATER LEVEL GAUGE LAYOUT PLAN, ELEVATION DETAILS AND<br>SECTIONS                               | )<br> |      |                                       |
| 8   | C-PM-D1 | SAN ISIDRO STATION<br>LAYOUT PLAN, GENERAL ELEVATION                                    | 31  | C-AG-D1 | WAWA STATION<br>LAYOUT PLAN, GENERAL ELEVATION                                                                   |       |      |                                       |
| 9   | C-PM-D2 | SAN ISIDRO STATION<br>MONITORING LAYOUT PLAN, ELEVATION                                 | 32  | C-AG-D2 | WAWA STATION<br>MONITORING HOUSE LAYOUT PLAN, ELEVATION                                                          |       |      |                                       |
| 10  | С-РМ-ДЗ | SAN ISIDRO STATION<br>WATER LEVEL GAUGE LAYOUT PLAN, ELEVATION DETAILS AND<br>SECTIONS  | 33  | C-AG-D3 | WAWA STATION<br>WATER LEVEL GAUGE LAYOUT PLAN, ELEVATION DETAILS AND<br>SECTIONS                                 |       |      | · · · ·                               |
| 11  | С-РМ-Е1 | CANDABA STATION<br>LAYOUT PLAN, GENERAL ELEVATION                                       | 34  | C-AG-E1 | TIBAG STATION<br>LAYOUT PLAN, GENERAL ELEVATION                                                                  |       |      |                                       |
| 12  | C-PM-E2 | CANDABA STATION<br>MONITORING HOUSE LAYOUT PLAN, ELEVATION                              | 35  | C-AG-E2 | TIBAG STATION<br>WATER LEVEL GAUGE LAYOUT PLAN, ELEVATION DETAILS AND<br>SECTIONS                                | )     |      |                                       |
| 13  | C-PM-E3 | CANDABA STATION<br>PLAN, ELEVATIONS, DETAILS, SECTIONS                                  | 36  | C-AG-F1 | MAPANDAN STATION<br>LAYOUT PLAN, ELEVATION                                                                       |       |      |                                       |
| 14  | C-PM-E4 | CANDABA STATION<br>WATER LEVEL GAUGE PLAN, ELEVATION, SECTIONS                          | 37  | C-AG-F2 | MAPANDAN STATION<br>MONITORING HOUSE LAYOUT PLAN, ELEVATION                                                      |       |      |                                       |
| 15  | С-РМ-Е5 | CANDABA STATION<br>MONITORING PLAN, ELEVATION, SECTIONS                                 | 38  | C-AG-F3 | MAPANDAN STATION<br>WATER LEVEL GAUGE LAYOUT PLAN, ELEVATION DETAILS AND<br>SECTIONS                             |       |      |                                       |
| 16  | C-PM-F1 | ARAYAT STATION<br>LAYOUT PLAN, GENERAL ELEVATION                                        | 39  | C-AG-G1 | BINALONAN STATION<br>Layout plan, elevation, plan of river protection and<br>sections                            | )     |      | · ·                                   |
| 17  | C-PM-F2 | ARAYAT STATION<br>MONITORING HOUSE ELEVATIONS, LAYOUT PLAN                              | 40  | C-SD-1  | MONITORING HOUSE STANDARD (TYPE A)                                                                               |       |      |                                       |
| 18  |         | ARAYAT STATION<br>WATER LEVEL GAUGE LAYOUT PLAN, ELEVATION DETAILS AND<br>SECTIONS      | 41  | C-SD-2  | NONITORING HOUSE STANDARD (TYPE B)                                                                               |       |      |                                       |
| 19  | C-PM-G1 | SASMUAN STATION<br>LAYOUT PLAN, GENERAL ELEVATION                                       | 42  | C-SD-3  | NONITORING HOUSE STANDARD (TYPE C)                                                                               |       |      |                                       |
| 20  | C-PM-G2 | SASMUAN STATION<br>WATER LEVEL GAUGE LAYOUT PLAN, ELEVATION DETAILS AND<br>SECTIONS     | 43  | C-SD-4  | MONITORING HOUSE STANDARD<br>DETAILS, PLANS, ELEVATIONS AND SECTIONS OF FOUNDATION, ROOF<br>& FLOOR FRAMING PLAN |       |      | · · · · · · · · · · · · · · · · · · · |
| 21  | с-ри-ні | SULIPAN STATION<br>LAYOUT PLAN, ELEVATION, PLAN OF RIVER PROTECTION AND<br>SECTIONS     | 44  | C-SD-5  | MONITORING HOUSE STANDARD(Antenna, Foot Bridge & Steel Door)                                                     |       |      |                                       |
| 22  | C-PM-I1 | MEXICO STATION<br>LAYOUT PLAN, GENERAL ELEVATION                                        | 45  | C-SD-6  | TYPICAL DETAIL OF PILE FOUNDATION<br>(ZARAGOZA, MEXICO AND CANDABA MONITORING STATION HOUSE)                     |       | **** |                                       |
| 23  | C-PM-12 | MEXICO STATION<br>MONITORING HOUSE LAYOUT PLAN, ELEVATION                               |     |         |                                                                                                                  |       |      |                                       |