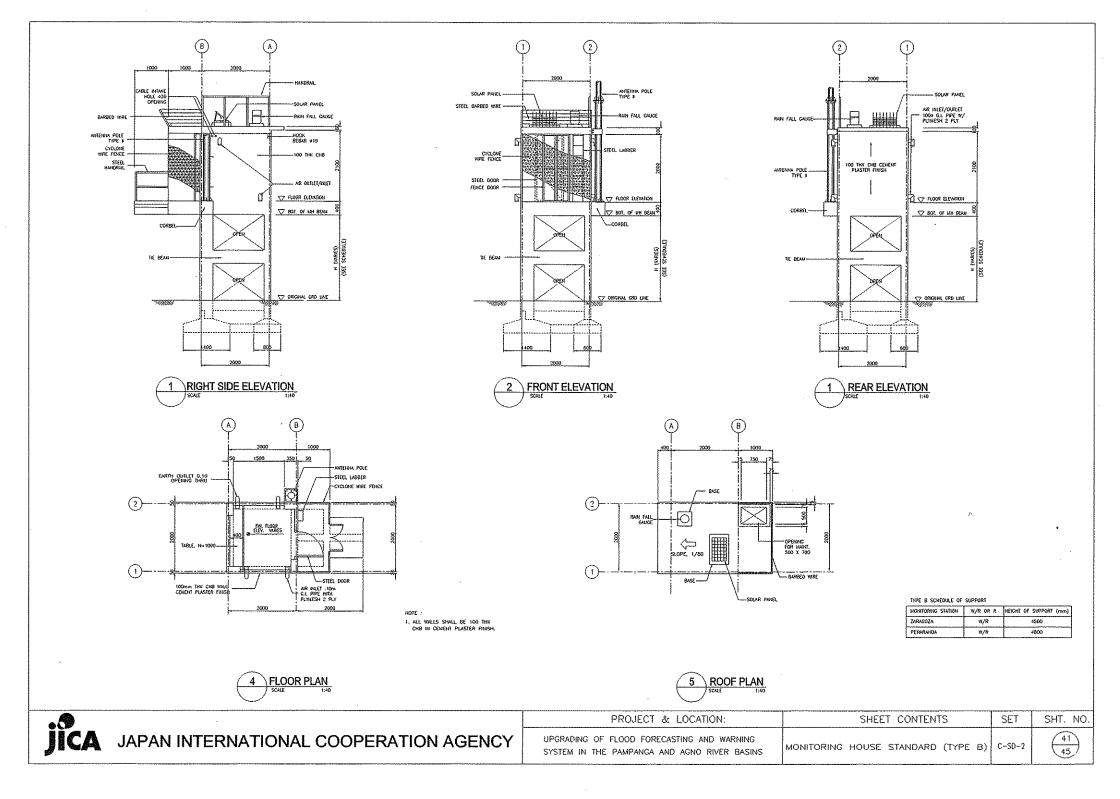

## パンパンガ・アグノ河洪水予警報システム改善計画 設計図面リスト(CIVIL WORKS)

| No. | 図面番号    | タイトル                                                                                    | No. | 図面番号    | タイトル                                                                                                             | No.   | 図面番号 | タイトル                                  |
|-----|---------|-----------------------------------------------------------------------------------------|-----|---------|------------------------------------------------------------------------------------------------------------------|-------|------|---------------------------------------|
| 1   | C-PM-A1 | SAPANG BUHO STATION<br>LAYOUT PLAN, ELEVATION, PLAN OF RIVER PROTECTION AND<br>SECTIONS | 24  | C-PM-13 | MEXICO STATION<br>WATER LEVEL GAUGE LAYOUT PLAN, ELEVATION DETAILS AND<br>SECTIONS                               |       |      |                                       |
| 2   | C-PM-B1 | ZARAGOSA STATION<br>LAYOUT PLAN, GENERAL ELEVATION                                      | 25  | C-AG-A1 | STA.MARIA STATION<br>LAYOUT PLAN, GENERAL ELEVATION                                                              |       |      |                                       |
| 3   | С-РМ-В2 | ZARAGOSA STATION<br>MONITORING HOUSE ELEVATIONS, LAYOUT PLAN                            | 26  | C-AG-A2 | STA. MARIA STATION<br>MONITORING HOUSE ELEVATIONS, LAYOUT PLAN                                                   |       |      |                                       |
| 4   | С-РМ-ВЗ | ZARAGOSA STATION<br>WATER LEVEL GAUGE LAYOUT PLAN, ELEVATION DETAILS AND<br>SECTIONS    | 27  | C-AG-A3 | STA. MARIA STATION<br>WATER LEVEL GAUGE LAYOUT PLAN, ELEVATION DETAILS AND<br>SECTIONS                           |       |      |                                       |
| 5   | с-рм-сі | PENARANDA STATION<br>LAYOUT PLAN, GENERAL ELEVATION                                     | 28  | C-AG-81 | STA. BARBARA STATION<br>LAYOUT PLAN, ELEVATION, PLAN OF RIVER PROTECTION AND<br>SECTIONS                         | >     |      |                                       |
| 6   | С-РМ-С2 | PENARANDA STATION<br>NONITORING HOUSE ELEVATIONS, LAYOUT PLAN                           | 29  | C-AG-C1 | CARMEN STATION<br>LAYOUT PLAN, ELEVATION                                                                         |       |      |                                       |
| 7   | С-РМ-СЗ | PENARANDA STATION<br>WATER LEVEL GAUGE LAYOUT PLAN, ELEVATION DETAILS AND<br>SECTIONS   | 30  | C-AG-C2 | CARMEN STATION<br>WATER LEVEL GAUGE LAYOUT PLAN, ELEVATION DETAILS AND<br>SECTIONS                               | )<br> |      |                                       |
| 8   | C-PM-D1 | SAN ISIDRO STATION<br>LAYOUT PLAN, GENERAL ELEVATION                                    | 31  | C-AG-D1 | WAWA STATION<br>LAYOUT PLAN, GENERAL ELEVATION                                                                   |       |      |                                       |
| 9   | C-PM-D2 | SAN ISIDRO STATION<br>MONITORING LAYOUT PLAN, ELEVATION                                 | 32  | C-AG-D2 | WAWA STATION<br>MONITORING HOUSE LAYOUT PLAN, ELEVATION                                                          |       |      |                                       |
| 10  | С-РМ-ДЗ | SAN ISIDRO STATION<br>WATER LEVEL GAUGE LAYOUT PLAN, ELEVATION DETAILS AND<br>SECTIONS  | 33  | C-AG-D3 | WAWA STATION<br>WATER LEVEL GAUGE LAYOUT PLAN, ELEVATION DETAILS AND<br>SECTIONS                                 |       |      | · · · ·                               |
| 11  | С-РМ-Е1 | CANDABA STATION<br>LAYOUT PLAN, GENERAL ELEVATION                                       | 34  | C-AG-E1 | TIBAG STATION<br>LAYOUT PLAN, GENERAL ELEVATION                                                                  |       |      |                                       |
| 12  | C-PM-E2 | CANDABA STATION<br>MONITORING HOUSE LAYOUT PLAN, ELEVATION                              | 35  | C-AG-E2 | TIBAG STATION<br>WATER LEVEL GAUGE LAYOUT PLAN, ELEVATION DETAILS AND<br>SECTIONS                                | )     |      |                                       |
| 13  | C-PM-E3 | CANDABA STATION<br>PLAN, ELEVATIONS, DETAILS, SECTIONS                                  | 36  | C-AG-F1 | MAPANDAN STATION<br>LAYOUT PLAN, ELEVATION                                                                       |       |      |                                       |
| 14  | C-PM-E4 | CANDABA STATION<br>WATER LEVEL GAUGE PLAN, ELEVATION, SECTIONS                          | 37  | C-AG-F2 | MAPANDAN STATION<br>MONITORING HOUSE LAYOUT PLAN, ELEVATION                                                      |       |      |                                       |
| 15  | С-РМ-Е5 | CANDABA STATION<br>MONITORING PLAN, ELEVATION, SECTIONS                                 | 38  | C-AG-F3 | MAPANDAN STATION<br>WATER LEVEL GAUGE LAYOUT PLAN, ELEVATION DETAILS AND<br>SECTIONS                             |       |      |                                       |
| 16  | C-PM-F1 | ARAYAT STATION<br>LAYOUT PLAN, GENERAL ELEVATION                                        | 39  | C-AG-G1 | BINALONAN STATION<br>Layout plan, elevation, plan of river protection and<br>sections                            | )     |      | · ·                                   |
| 17  | C-PM-F2 | ARAYAT STATION<br>MONITORING HOUSE ELEVATIONS, LAYOUT PLAN                              | 40  | C-SD-1  | MONITORING HOUSE STANDARD (TYPE A)                                                                               |       |      |                                       |
| 18  |         | ARAYAT STATION<br>WATER LEVEL GAUGE LAYOUT PLAN, ELEVATION DETAILS AND<br>SECTIONS      | 41  | C-SD-2  | NONITORING HOUSE STANDARD (TYPE B)                                                                               |       |      |                                       |
| 19  | C-PM-G1 | SASMUAN STATION<br>LAYOUT PLAN, GENERAL ELEVATION                                       | 42  | C-SD-3  | NONITORING HOUSE STANDARD (TYPE C)                                                                               |       |      |                                       |
| 20  | C-PM-G2 | SASMUAN STATION<br>WATER LEVEL GAUGE LAYOUT PLAN, ELEVATION DETAILS AND<br>SECTIONS     | 43  | C-SD-4  | MONITORING HOUSE STANDARD<br>DETAILS, PLANS, ELEVATIONS AND SECTIONS OF FOUNDATION, ROOF<br>& FLOOR FRAMING PLAN |       |      | · · · · · · · · · · · · · · · · · · · |
| 21  | с-ри-ні | SULIPAN STATION<br>LAYOUT PLAN, ELEVATION, PLAN OF RIVER PROTECTION AND<br>SECTIONS     | 44  | C-SD-5  | MONITORING HOUSE STANDARD(Antenna, Foot Bridge & Steel Door)                                                     |       |      |                                       |
| 22  | C-PM-I1 | MEXICO STATION<br>LAYOUT PLAN, GENERAL ELEVATION                                        | 45  | C-SD-6  | TYPICAL DETAIL OF PILE FOUNDATION<br>(ZARAGOZA, MEXICO AND CANDABA MONITORING STATION HOUSE)                     |       | **** |                                       |
| 23  | C-PM-12 | MEXICO STATION<br>MONITORING HOUSE LAYOUT PLAN, ELEVATION                               |     |         |                                                                                                                  |       |      |                                       |