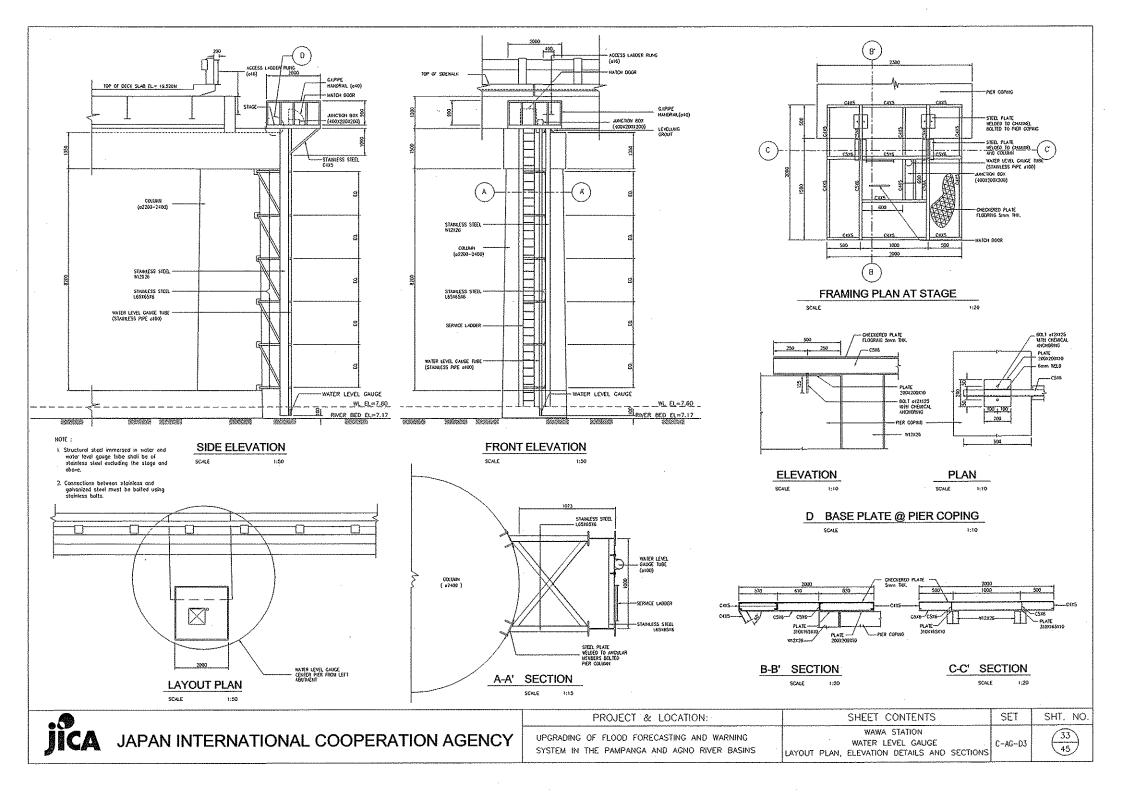

## パンパンガ・アグノ河洪水予警報システム改善計画 設計図面リスト(CIVIL WORKS)

| No. | 図面番号    | タイトル                                                                                    | No. | 図面番号    | タイトル                                                                                                             | No.   | 図面番号 | タイトル                                  |
|-----|---------|-----------------------------------------------------------------------------------------|-----|---------|------------------------------------------------------------------------------------------------------------------|-------|------|---------------------------------------|
| 1   | C-PM-A1 | SAPANG BUHO STATION<br>LAYOUT PLAN, ELEVATION, PLAN OF RIVER PROTECTION AND<br>SECTIONS | 24  | C-PM-13 | MEXICO STATION<br>WATER LEVEL GAUGE LAYOUT PLAN, ELEVATION DETAILS AND<br>SECTIONS                               |       |      |                                       |
| 2   | C-PM-B1 | ZARAGOSA STATION<br>LAYOUT PLAN, GENERAL ELEVATION                                      | 25  | C-AG-A1 | STA.MARIA STATION<br>LAYOUT PLAN, GENERAL ELEVATION                                                              |       |      |                                       |
| 3   | С-РМ-В2 | ZARAGOSA STATION<br>MONITORING HOUSE ELEVATIONS, LAYOUT PLAN                            | 26  | C-AG-A2 | STA. MARIA STATION<br>MONITORING HOUSE ELEVATIONS, LAYOUT PLAN                                                   |       |      |                                       |
| 4   | С-РМ-ВЗ | ZARAGOSA STATION<br>WATER LEVEL GAUGE LAYOUT PLAN, ELEVATION DETAILS AND<br>SECTIONS    | 27  | C-AG-A3 | STA. MARIA STATION<br>WATER LEVEL GAUGE LAYOUT PLAN, ELEVATION DETAILS AND<br>SECTIONS                           |       |      |                                       |
| 5   | с-рм-сі | PENARANDA STATION<br>LAYOUT PLAN, GENERAL ELEVATION                                     | 28  | C-AG-81 | STA. BARBARA STATION<br>LAYOUT PLAN, ELEVATION, PLAN OF RIVER PROTECTION AND<br>SECTIONS                         | >     |      |                                       |
| 6   | С-РМ-С2 | PENARANDA STATION<br>NONITORING HOUSE ELEVATIONS, LAYOUT PLAN                           | 29  | C-AG-C1 | CARMEN STATION<br>LAYOUT PLAN, ELEVATION                                                                         |       |      |                                       |
| 7   | С-РМ-СЗ | PENARANDA STATION<br>WATER LEVEL GAUGE LAYOUT PLAN, ELEVATION DETAILS AND<br>SECTIONS   | 30  | C-AG-C2 | CARMEN STATION<br>WATER LEVEL GAUGE LAYOUT PLAN, ELEVATION DETAILS AND<br>SECTIONS                               | )<br> |      |                                       |
| 8   | C-PM-D1 | SAN ISIDRO STATION<br>LAYOUT PLAN, GENERAL ELEVATION                                    | 31  | C-AG-D1 | WAWA STATION<br>LAYOUT PLAN, GENERAL ELEVATION                                                                   |       |      |                                       |
| 9   | C-PM-D2 | SAN ISIDRO STATION<br>MONITORING LAYOUT PLAN, ELEVATION                                 | 32  | C-AG-D2 | WAWA STATION<br>MONITORING HOUSE LAYOUT PLAN, ELEVATION                                                          |       |      |                                       |
| 10  | С-РМ-ДЗ | SAN ISIDRO STATION<br>WATER LEVEL GAUGE LAYOUT PLAN, ELEVATION DETAILS AND<br>SECTIONS  | 33  | C-AG-D3 | WAWA STATION<br>WATER LEVEL GAUGE LAYOUT PLAN, ELEVATION DETAILS AND<br>SECTIONS                                 |       |      | · · · ·                               |
| 11  | С-РМ-Е1 | CANDABA STATION<br>LAYOUT PLAN, GENERAL ELEVATION                                       | 34  | C-AG-E1 | TIBAG STATION<br>LAYOUT PLAN, GENERAL ELEVATION                                                                  |       |      |                                       |
| 12  | C-PM-E2 | CANDABA STATION<br>MONITORING HOUSE LAYOUT PLAN, ELEVATION                              | 35  | C-AG-E2 | TIBAG STATION<br>WATER LEVEL GAUGE LAYOUT PLAN, ELEVATION DETAILS AND<br>SECTIONS                                | )     |      |                                       |
| 13  | C-PM-E3 | CANDABA STATION<br>PLAN, ELEVATIONS, DETAILS, SECTIONS                                  | 36  | C-AG-F1 | MAPANDAN STATION<br>LAYOUT PLAN, ELEVATION                                                                       |       |      |                                       |
| 14  | C-PM-E4 | CANDABA STATION<br>WATER LEVEL GAUGE PLAN, ELEVATION, SECTIONS                          | 37  | C-AG-F2 | MAPANDAN STATION<br>MONITORING HOUSE LAYOUT PLAN, ELEVATION                                                      |       |      |                                       |
| 15  | С-РМ-Е5 | CANDABA STATION<br>MONITORING PLAN, ELEVATION, SECTIONS                                 | 38  | C-AG-F3 | MAPANDAN STATION<br>WATER LEVEL GAUGE LAYOUT PLAN, ELEVATION DETAILS AND<br>SECTIONS                             |       |      |                                       |
| 16  | C-PM-F1 | ARAYAT STATION<br>LAYOUT PLAN, GENERAL ELEVATION                                        | 39  | C-AG-G1 | BINALONAN STATION<br>Layout plan, elevation, plan of river protection and<br>sections                            | )     |      | · ·                                   |
| 17  | C-PM-F2 | ARAYAT STATION<br>MONITORING HOUSE ELEVATIONS, LAYOUT PLAN                              | 40  | C-SD-1  | MONITORING HOUSE STANDARD (TYPE A)                                                                               |       |      |                                       |
| 18  |         | ARAYAT STATION<br>WATER LEVEL GAUGE LAYOUT PLAN, ELEVATION DETAILS AND<br>SECTIONS      | 41  | C-SD-2  | NONITORING HOUSE STANDARD (TYPE B)                                                                               |       |      |                                       |
| 19  | C-PM-G1 | SASMUAN STATION<br>LAYOUT PLAN, GENERAL ELEVATION                                       | 42  | C-SD-3  | NONITORING HOUSE STANDARD (TYPE C)                                                                               |       |      |                                       |
| 20  | C-PM-G2 | SASMUAN STATION<br>WATER LEVEL GAUGE LAYOUT PLAN, ELEVATION DETAILS AND<br>SECTIONS     | 43  | C-SD-4  | MONITORING HOUSE STANDARD<br>DETAILS, PLANS, ELEVATIONS AND SECTIONS OF FOUNDATION, ROOF<br>& FLOOR FRAMING PLAN |       |      | · · · · · · · · · · · · · · · · · · · |
| 21  | с-ри-ні | SULIPAN STATION<br>LAYOUT PLAN, ELEVATION, PLAN OF RIVER PROTECTION AND<br>SECTIONS     | 44  | C-SD-5  | MONITORING HOUSE STANDARD(Antenna, Foot Bridge & Steel Door)                                                     |       |      |                                       |
| 22  | C-PM-I1 | MEXICO STATION<br>LAYOUT PLAN, GENERAL ELEVATION                                        | 45  | C-SD-6  | TYPICAL DETAIL OF PILE FOUNDATION<br>(ZARAGOZA, MEXICO AND CANDABA MONITORING STATION HOUSE)                     |       | **** |                                       |
| 23  | C-PM-12 | MEXICO STATION<br>MONITORING HOUSE LAYOUT PLAN, ELEVATION                               |     |         |                                                                                                                  |       |      |                                       |