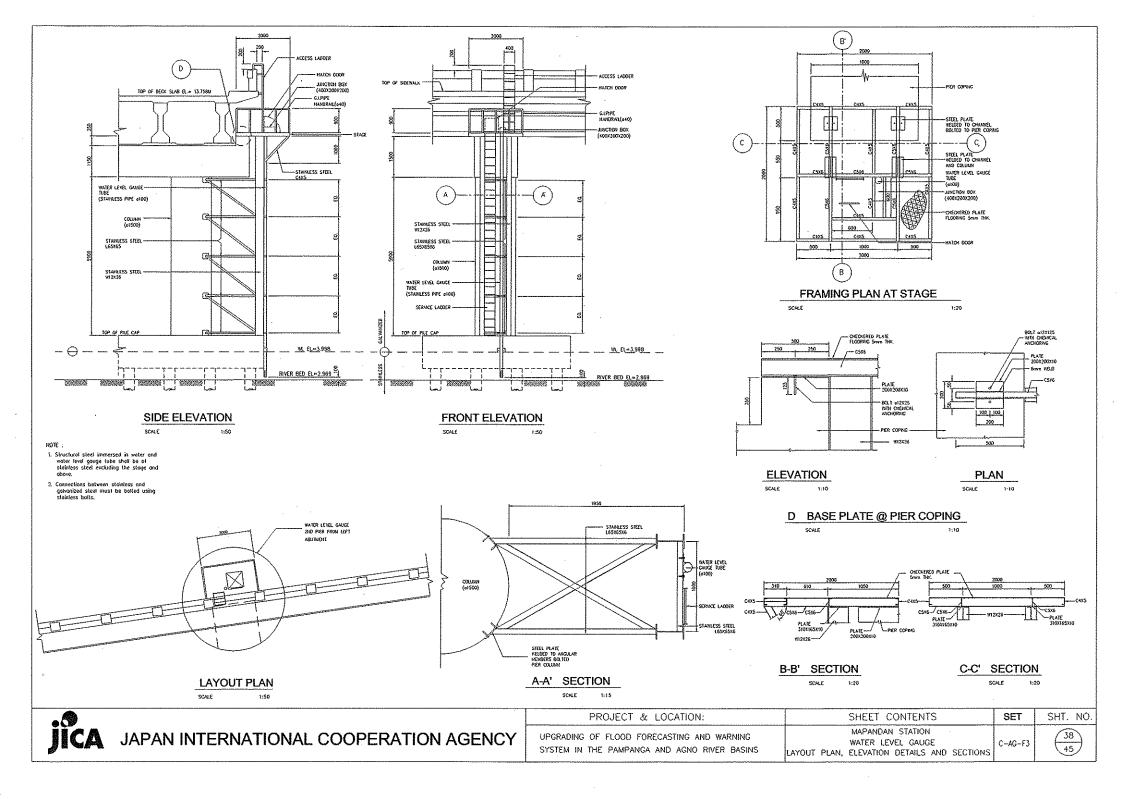

## パンパンガ・アグノ河洪水予警報システム改善計画 設計図面リスト(CIVIL WORKS)

| No. | 図面番号    | タイトル                                                                                    | No. | 図面番号    | タイトル                                                                                                             | No.   | 図面番号 | タイトル                                  |
|-----|---------|-----------------------------------------------------------------------------------------|-----|---------|------------------------------------------------------------------------------------------------------------------|-------|------|---------------------------------------|
| 1   | C-PM-A1 | SAPANG BUHO STATION<br>LAYOUT PLAN, ELEVATION, PLAN OF RIVER PROTECTION AND<br>SECTIONS | 24  | C-PM-13 | MEXICO STATION<br>WATER LEVEL GAUGE LAYOUT PLAN, ELEVATION DETAILS AND<br>SECTIONS                               |       |      |                                       |
| 2   | C-PM-B1 | ZARAGOSA STATION<br>LAYOUT PLAN, GENERAL ELEVATION                                      | 25  | C-AG-A1 | STA.MARIA STATION<br>LAYOUT PLAN, GENERAL ELEVATION                                                              |       |      |                                       |
| 3   | С-РМ-В2 | ZARAGOSA STATION<br>MONITORING HOUSE ELEVATIONS, LAYOUT PLAN                            | 26  | C-AG-A2 | STA. MARIA STATION<br>MONITORING HOUSE ELEVATIONS, LAYOUT PLAN                                                   |       |      |                                       |
| 4   | С-РМ-ВЗ | ZARAGOSA STATION<br>WATER LEVEL GAUGE LAYOUT PLAN, ELEVATION DETAILS AND<br>SECTIONS    | 27  | C-AG-A3 | STA. MARIA STATION<br>WATER LEVEL GAUGE LAYOUT PLAN, ELEVATION DETAILS AND<br>SECTIONS                           |       |      |                                       |
| 5   | с-рм-сі | PENARANDA STATION<br>LAYOUT PLAN, GENERAL ELEVATION                                     | 28  | C-AG-81 | STA. BARBARA STATION<br>LAYOUT PLAN, ELEVATION, PLAN OF RIVER PROTECTION AND<br>SECTIONS                         | >     |      |                                       |
| 6   | С-РМ-С2 | PENARANDA STATION<br>NONITORING HOUSE ELEVATIONS, LAYOUT PLAN                           | 29  | C-AG-C1 | CARMEN STATION<br>LAYOUT PLAN, ELEVATION                                                                         |       |      |                                       |
| 7   | С-РМ-СЗ | PENARANDA STATION<br>WATER LEVEL GAUGE LAYOUT PLAN, ELEVATION DETAILS AND<br>SECTIONS   | 30  | C-AG-C2 | CARMEN STATION<br>WATER LEVEL GAUGE LAYOUT PLAN, ELEVATION DETAILS AND<br>SECTIONS                               | )<br> |      |                                       |
| 8   | C-PM-D1 | SAN ISIDRO STATION<br>LAYOUT PLAN, GENERAL ELEVATION                                    | 31  | C-AG-D1 | WAWA STATION<br>LAYOUT PLAN, GENERAL ELEVATION                                                                   |       |      |                                       |
| 9   | C-PM-D2 | SAN ISIDRO STATION<br>MONITORING LAYOUT PLAN, ELEVATION                                 | 32  | C-AG-D2 | WAWA STATION<br>MONITORING HOUSE LAYOUT PLAN, ELEVATION                                                          |       |      |                                       |
| 10  | С-РМ-ДЗ | SAN ISIDRO STATION<br>WATER LEVEL GAUGE LAYOUT PLAN, ELEVATION DETAILS AND<br>SECTIONS  | 33  | C-AG-D3 | WAWA STATION<br>WATER LEVEL GAUGE LAYOUT PLAN, ELEVATION DETAILS AND<br>SECTIONS                                 |       |      | · · · ·                               |
| 11  | С-РМ-Е1 | CANDABA STATION<br>LAYOUT PLAN, GENERAL ELEVATION                                       | 34  | C-AG-E1 | TIBAG STATION<br>LAYOUT PLAN, GENERAL ELEVATION                                                                  |       |      |                                       |
| 12  | C-PM-E2 | CANDABA STATION<br>MONITORING HOUSE LAYOUT PLAN, ELEVATION                              | 35  | C-AG-E2 | TIBAG STATION<br>WATER LEVEL GAUGE LAYOUT PLAN, ELEVATION DETAILS AND<br>SECTIONS                                | )     |      |                                       |
| 13  | C-PM-E3 | CANDABA STATION<br>PLAN, ELEVATIONS, DETAILS, SECTIONS                                  | 36  | C-AG-F1 | MAPANDAN STATION<br>LAYOUT PLAN, ELEVATION                                                                       |       |      |                                       |
| 14  | C-PM-E4 | CANDABA STATION<br>WATER LEVEL GAUGE PLAN, ELEVATION, SECTIONS                          | 37  | C-AG-F2 | MAPANDAN STATION<br>MONITORING HOUSE LAYOUT PLAN, ELEVATION                                                      |       |      |                                       |
| 15  | С-РМ-Е5 | CANDABA STATION<br>MONITORING PLAN, ELEVATION, SECTIONS                                 | 38  | C-AG-F3 | MAPANDAN STATION<br>WATER LEVEL GAUGE LAYOUT PLAN, ELEVATION DETAILS AND<br>SECTIONS                             |       |      |                                       |
| 16  | C-PM-F1 | ARAYAT STATION<br>LAYOUT PLAN, GENERAL ELEVATION                                        | 39  | C-AG-G1 | BINALONAN STATION<br>Layout plan, elevation, plan of river protection and<br>sections                            | )     |      | · ·                                   |
| 17  | C-PM-F2 | ARAYAT STATION<br>MONITORING HOUSE ELEVATIONS, LAYOUT PLAN                              | 40  | C-SD-1  | MONITORING HOUSE STANDARD (TYPE A)                                                                               |       |      |                                       |
| 18  |         | ARAYAT STATION<br>WATER LEVEL GAUGE LAYOUT PLAN, ELEVATION DETAILS AND<br>SECTIONS      | 41  | C-SD-2  | NONITORING HOUSE STANDARD (TYPE B)                                                                               |       |      |                                       |
| 19  | C-PM-G1 | SASMUAN STATION<br>LAYOUT PLAN, GENERAL ELEVATION                                       | 42  | C-SD-3  | NONITORING HOUSE STANDARD (TYPE C)                                                                               |       |      |                                       |
| 20  | C-PM-G2 | SASMUAN STATION<br>WATER LEVEL GAUGE LAYOUT PLAN, ELEVATION DETAILS AND<br>SECTIONS     | 43  | C-SD-4  | MONITORING HOUSE STANDARD<br>DETAILS, PLANS, ELEVATIONS AND SECTIONS OF FOUNDATION, ROOF<br>& FLOOR FRAMING PLAN |       |      | · · · · · · · · · · · · · · · · · · · |
| 21  | с-ри-ні | SULIPAN STATION<br>LAYOUT PLAN, ELEVATION, PLAN OF RIVER PROTECTION AND<br>SECTIONS     | 44  | C-SD-5  | MONITORING HOUSE STANDARD(Antenna, Foot Bridge & Steel Door)                                                     |       |      |                                       |
| 22  | C-PM-I1 | MEXICO STATION<br>LAYOUT PLAN, GENERAL ELEVATION                                        | 45  | C-SD-6  | TYPICAL DETAIL OF PILE FOUNDATION<br>(ZARAGOZA, MEXICO AND CANDABA MONITORING STATION HOUSE)                     |       | **** |                                       |
| 23  | C-PM-12 | MEXICO STATION<br>MONITORING HOUSE LAYOUT PLAN, ELEVATION                               |     |         |                                                                                                                  |       |      |                                       |