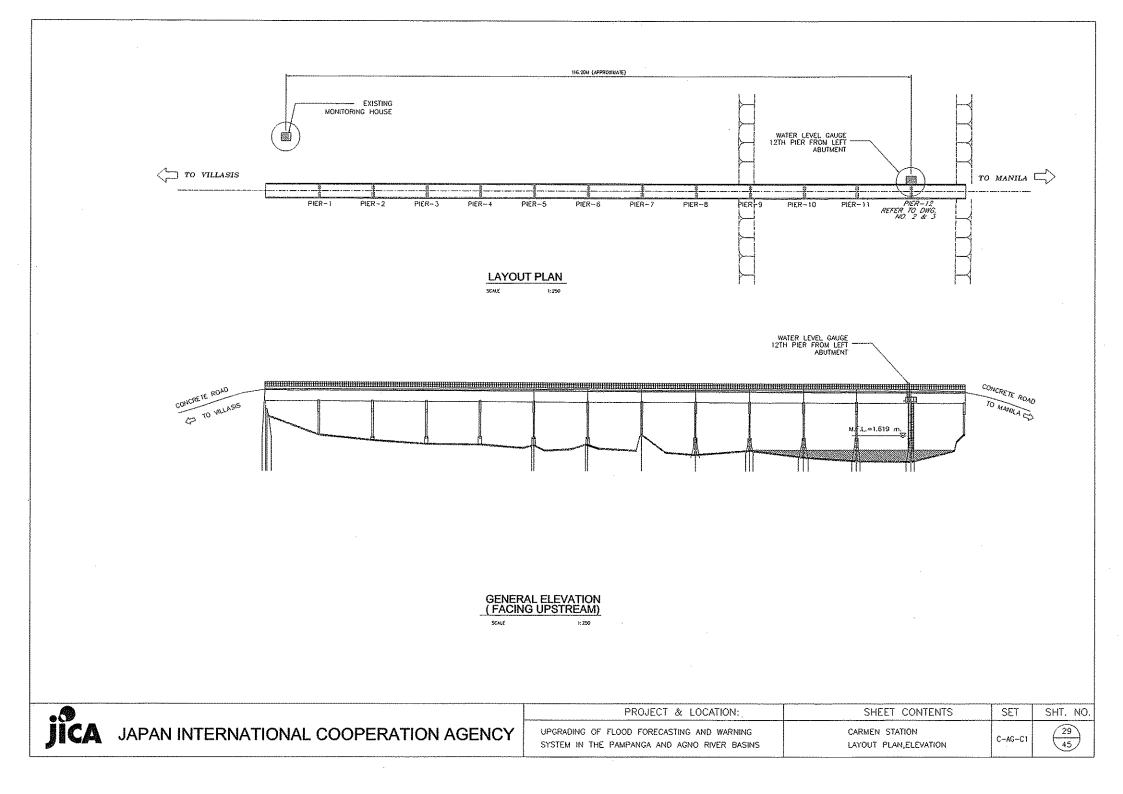

## パンパンガ・アグノ河洪水予警報システム改善計画 設計図面リスト(CIVIL WORKS)

| No. | 図面番号    | タイトル                                                                                    | No. | 図面番号    | タイトル                                                                                                             | No.   | 図面番号 | タイトル                                  |
|-----|---------|-----------------------------------------------------------------------------------------|-----|---------|------------------------------------------------------------------------------------------------------------------|-------|------|---------------------------------------|
| 1   | C-PM-A1 | SAPANG BUHO STATION<br>LAYOUT PLAN, ELEVATION, PLAN OF RIVER PROTECTION AND<br>SECTIONS | 24  | C-PM-13 | MEXICO STATION<br>WATER LEVEL GAUGE LAYOUT PLAN, ELEVATION DETAILS AND<br>SECTIONS                               |       |      |                                       |
| 2   | C-PM-B1 | ZARAGOSA STATION<br>LAYOUT PLAN, GENERAL ELEVATION                                      | 25  | C-AG-A1 | STA.MARIA STATION<br>LAYOUT PLAN, GENERAL ELEVATION                                                              |       |      |                                       |
| 3   | С-РМ-В2 | ZARAGOSA STATION<br>MONITORING HOUSE ELEVATIONS, LAYOUT PLAN                            | 26  | C-AG-A2 | STA. MARIA STATION<br>MONITORING HOUSE ELEVATIONS, LAYOUT PLAN                                                   |       |      |                                       |
| 4   | С-РМ-ВЗ | ZARAGOSA STATION<br>WATER LEVEL GAUGE LAYOUT PLAN, ELEVATION DETAILS AND<br>SECTIONS    | 27  | C-AG-A3 | STA. MARIA STATION<br>WATER LEVEL GAUGE LAYOUT PLAN, ELEVATION DETAILS AND<br>SECTIONS                           |       |      |                                       |
| 5   | с-рм-сі | PENARANDA STATION<br>LAYOUT PLAN, GENERAL ELEVATION                                     | 28  | C-AG-81 | STA. BARBARA STATION<br>LAYOUT PLAN, ELEVATION, PLAN OF RIVER PROTECTION AND<br>SECTIONS                         | >     |      |                                       |
| 6   | С-РМ-С2 | PENARANDA STATION<br>NONITORING HOUSE ELEVATIONS, LAYOUT PLAN                           | 29  | C-AG-C1 | CARMEN STATION<br>LAYOUT PLAN, ELEVATION                                                                         |       |      |                                       |
| 7   | С-РМ-СЗ | PENARANDA STATION<br>WATER LEVEL GAUGE LAYOUT PLAN, ELEVATION DETAILS AND<br>SECTIONS   | 30  | C-AG-C2 | CARMEN STATION<br>WATER LEVEL GAUGE LAYOUT PLAN, ELEVATION DETAILS AND<br>SECTIONS                               | )<br> |      |                                       |
| 8   | C-PM-D1 | SAN ISIDRO STATION<br>LAYOUT PLAN, GENERAL ELEVATION                                    | 31  | C-AG-D1 | WAWA STATION<br>LAYOUT PLAN, GENERAL ELEVATION                                                                   |       |      |                                       |
| 9   | C-PM-D2 | SAN ISIDRO STATION<br>MONITORING LAYOUT PLAN, ELEVATION                                 | 32  | C-AG-D2 | WAWA STATION<br>MONITORING HOUSE LAYOUT PLAN, ELEVATION                                                          |       |      |                                       |
| 10  | С-РМ-ДЗ | SAN ISIDRO STATION<br>WATER LEVEL GAUGE LAYOUT PLAN, ELEVATION DETAILS AND<br>SECTIONS  | 33  | C-AG-D3 | WAWA STATION<br>WATER LEVEL GAUGE LAYOUT PLAN, ELEVATION DETAILS AND<br>SECTIONS                                 |       |      | · · · ·                               |
| 11  | С-РМ-Е1 | CANDABA STATION<br>LAYOUT PLAN, GENERAL ELEVATION                                       | 34  | C-AG-E1 | TIBAG STATION<br>LAYOUT PLAN, GENERAL ELEVATION                                                                  |       |      |                                       |
| 12  | C-PM-E2 | CANDABA STATION<br>MONITORING HOUSE LAYOUT PLAN, ELEVATION                              | 35  | C-AG-E2 | TIBAG STATION<br>WATER LEVEL GAUGE LAYOUT PLAN, ELEVATION DETAILS AND<br>SECTIONS                                | )     |      |                                       |
| 13  | C-PM-E3 | CANDABA STATION<br>PLAN, ELEVATIONS, DETAILS, SECTIONS                                  | 36  | C-AG-F1 | MAPANDAN STATION<br>LAYOUT PLAN, ELEVATION                                                                       |       |      |                                       |
| 14  | C-PM-E4 | CANDABA STATION<br>WATER LEVEL GAUGE PLAN, ELEVATION, SECTIONS                          | 37  | C-AG-F2 | MAPANDAN STATION<br>MONITORING HOUSE LAYOUT PLAN, ELEVATION                                                      |       |      |                                       |
| 15  | С-РМ-Е5 | CANDABA STATION<br>MONITORING PLAN, ELEVATION, SECTIONS                                 | 38  | C-AG-F3 | MAPANDAN STATION<br>WATER LEVEL GAUGE LAYOUT PLAN, ELEVATION DETAILS AND<br>SECTIONS                             |       |      |                                       |
| 16  | C-PM-F1 | ARAYAT STATION<br>LAYOUT PLAN, GENERAL ELEVATION                                        | 39  | C-AG-G1 | BINALONAN STATION<br>Layout plan, elevation, plan of river protection and<br>sections                            | )     |      | · ·                                   |
| 17  | C-PM-F2 | ARAYAT STATION<br>MONITORING HOUSE ELEVATIONS, LAYOUT PLAN                              | 40  | C-SD-1  | MONITORING HOUSE STANDARD (TYPE A)                                                                               |       |      |                                       |
| 18  |         | ARAYAT STATION<br>WATER LEVEL GAUGE LAYOUT PLAN, ELEVATION DETAILS AND<br>SECTIONS      | 41  | C-SD-2  | NONITORING HOUSE STANDARD (TYPE B)                                                                               |       |      |                                       |
| 19  | C-PM-G1 | SASMUAN STATION<br>LAYOUT PLAN, GENERAL ELEVATION                                       | 42  | C-SD-3  | NONITORING HOUSE STANDARD (TYPE C)                                                                               |       |      |                                       |
| 20  | C-PM-G2 | SASMUAN STATION<br>WATER LEVEL GAUGE LAYOUT PLAN, ELEVATION DETAILS AND<br>SECTIONS     | 43  | C-SD-4  | MONITORING HOUSE STANDARD<br>DETAILS, PLANS, ELEVATIONS AND SECTIONS OF FOUNDATION, ROOF<br>& FLOOR FRAMING PLAN |       |      | · · · · · · · · · · · · · · · · · · · |
| 21  | с-ри-ні | SULIPAN STATION<br>LAYOUT PLAN, ELEVATION, PLAN OF RIVER PROTECTION AND<br>SECTIONS     | 44  | C-SD-5  | MONITORING HOUSE STANDARD(Antenna, Foot Bridge & Steel Door)                                                     |       |      |                                       |
| 22  | C-PM-I1 | MEXICO STATION<br>LAYOUT PLAN, GENERAL ELEVATION                                        | 45  | C-SD-6  | TYPICAL DETAIL OF PILE FOUNDATION<br>(ZARAGOZA, MEXICO AND CANDABA MONITORING STATION HOUSE)                     |       | **** |                                       |
| 23  | C-PM-12 | MEXICO STATION<br>MONITORING HOUSE LAYOUT PLAN, ELEVATION                               |     |         |                                                                                                                  |       |      |                                       |