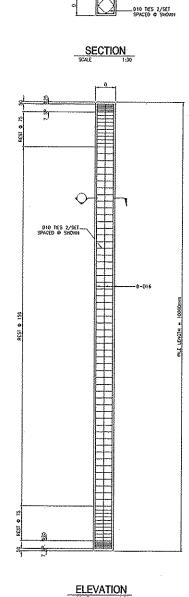

\_\_\_\_\_

-----4

JAPAN INTERNATIONAL COOPERATION AGENCY

42 45 UPGRADING OF FLOOD FORECASTING AND WARNING MONITORING HOUSE STANDARD (TYPE C) C-SD-3 SYSTEM IN THE PAMPANGA AND AGNO RIVER BASINS

NOTE : THE EXACT LENGTH OF PILE SHALL BE DETERMINED FROM THE RESULTS OF ORIVING TEST PILE.

| SCHLUULE | Q۴ | υ |   |
|----------|----|---|---|
|          |    |   | _ |

| MONITORING STATION | D (mm) | ALLOWABLE BEARING CAP. (KN) |    |
|--------------------|--------|-----------------------------|----|
| CANDABA            | 400    | 105                         |    |
| ZARAGOSA           | 300    | 150                         | ς. |
| MEXICO             | 300    | 150                         |    |

JAPAN INTERNATIONAL COOPERATION AGENCY

PROJECT & LOCATION: SHEET CONTENTS SET SHT. NO. TYPICAL DETAIL OF PILE FOUNDATION 45 45 UPGRADING OF FLOOD FORECASTING AND WARNING (ZARAGOSA, MEXICO AND CANDABA MONITORING STATION HOUSE) C-SD-6 SYSTEM IN THE PAMPANGA AND AGNO RIVER BASINS