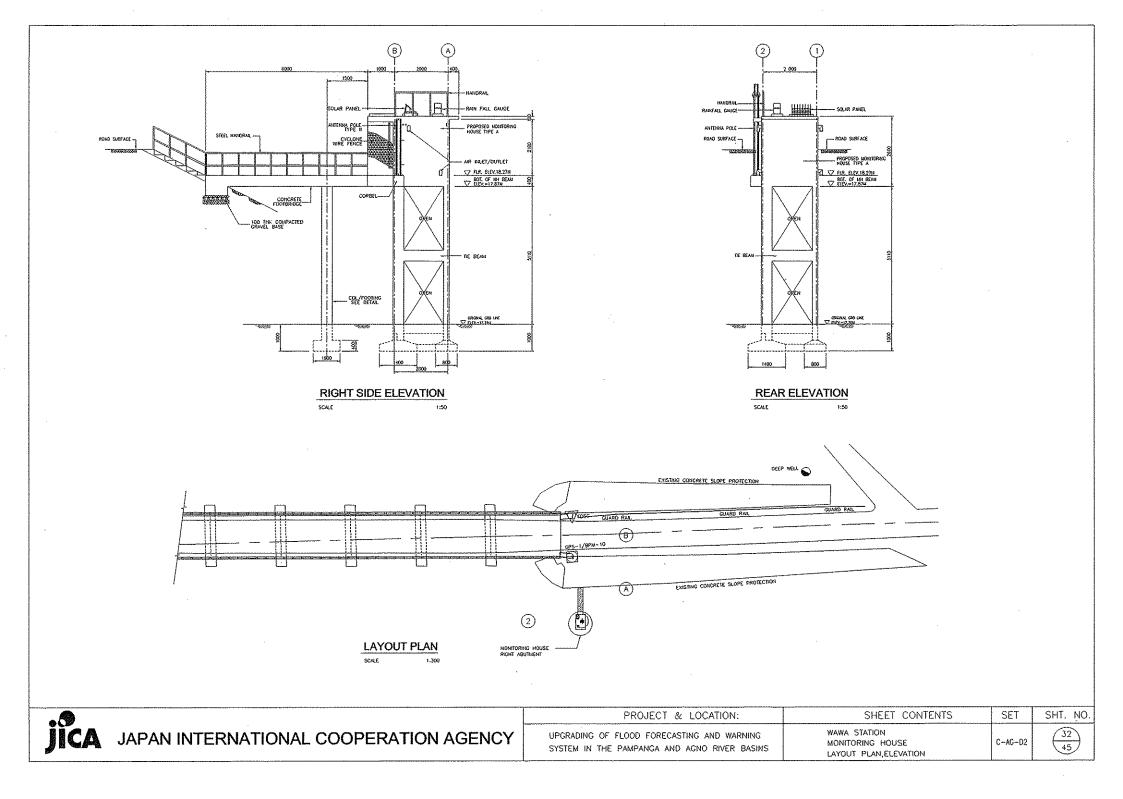

## パンパンガ・アグノ河洪水予警報システム改善計画 設計図面リスト(CIVIL WORKS)

| No. | 図面番号    | タイトル                                                                                    | No. | 図面番号    | タイトル                                                                                                             | No.   | 図面番号 | タイトル                                  |
|-----|---------|-----------------------------------------------------------------------------------------|-----|---------|------------------------------------------------------------------------------------------------------------------|-------|------|---------------------------------------|
| 1   | C-PM-A1 | SAPANG BUHO STATION<br>LAYOUT PLAN, ELEVATION, PLAN OF RIVER PROTECTION AND<br>SECTIONS | 24  | C-PM-13 | MEXICO STATION<br>WATER LEVEL GAUGE LAYOUT PLAN, ELEVATION DETAILS AND<br>SECTIONS                               |       |      |                                       |
| 2   | C-PM-B1 | ZARAGOSA STATION<br>LAYOUT PLAN, GENERAL ELEVATION                                      | 25  | C-AG-A1 | STA.MARIA STATION<br>LAYOUT PLAN, GENERAL ELEVATION                                                              |       |      |                                       |
| 3   | С-РМ-В2 | ZARAGOSA STATION<br>MONITORING HOUSE ELEVATIONS, LAYOUT PLAN                            | 26  | C-AG-A2 | STA. MARIA STATION<br>MONITORING HOUSE ELEVATIONS, LAYOUT PLAN                                                   |       |      |                                       |
| 4   | С-РМ-ВЗ | ZARAGOSA STATION<br>WATER LEVEL GAUGE LAYOUT PLAN, ELEVATION DETAILS AND<br>SECTIONS    | 27  | C-AG-A3 | STA. MARIA STATION<br>WATER LEVEL GAUGE LAYOUT PLAN, ELEVATION DETAILS AND<br>SECTIONS                           |       |      |                                       |
| 5   | с-рм-сі | PENARANDA STATION<br>LAYOUT PLAN, GENERAL ELEVATION                                     | 28  | C-AG-81 | STA. BARBARA STATION<br>LAYOUT PLAN, ELEVATION, PLAN OF RIVER PROTECTION AND<br>SECTIONS                         | >     |      |                                       |
| 6   | С-РМ-С2 | PENARANDA STATION<br>NONITORING HOUSE ELEVATIONS, LAYOUT PLAN                           | 29  | C-AG-C1 | CARMEN STATION<br>LAYOUT PLAN, ELEVATION                                                                         |       |      |                                       |
| 7   | С-РМ-СЗ | PENARANDA STATION<br>WATER LEVEL GAUGE LAYOUT PLAN, ELEVATION DETAILS AND<br>SECTIONS   | 30  | C-AG-C2 | CARMEN STATION<br>WATER LEVEL GAUGE LAYOUT PLAN, ELEVATION DETAILS AND<br>SECTIONS                               | )<br> |      |                                       |
| 8   | C-PM-D1 | SAN ISIDRO STATION<br>LAYOUT PLAN, GENERAL ELEVATION                                    | 31  | C-AG-D1 | WAWA STATION<br>LAYOUT PLAN, GENERAL ELEVATION                                                                   |       |      |                                       |
| 9   | C-PM-D2 | SAN ISIDRO STATION<br>MONITORING LAYOUT PLAN, ELEVATION                                 | 32  | C-AG-D2 | WAWA STATION<br>MONITORING HOUSE LAYOUT PLAN, ELEVATION                                                          |       |      |                                       |
| 10  | С-РМ-ДЗ | SAN ISIDRO STATION<br>WATER LEVEL GAUGE LAYOUT PLAN, ELEVATION DETAILS AND<br>SECTIONS  | 33  | C-AG-D3 | WAWA STATION<br>WATER LEVEL GAUGE LAYOUT PLAN, ELEVATION DETAILS AND<br>SECTIONS                                 |       |      | · · · ·                               |
| 11  | С-РМ-Е1 | CANDABA STATION<br>LAYOUT PLAN, GENERAL ELEVATION                                       | 34  | C-AG-E1 | TIBAG STATION<br>LAYOUT PLAN, GENERAL ELEVATION                                                                  |       |      |                                       |
| 12  | C-PM-E2 | CANDABA STATION<br>MONITORING HOUSE LAYOUT PLAN, ELEVATION                              | 35  | C-AG-E2 | TIBAG STATION<br>WATER LEVEL GAUGE LAYOUT PLAN, ELEVATION DETAILS AND<br>SECTIONS                                | )     |      |                                       |
| 13  | C-PM-E3 | CANDABA STATION<br>PLAN, ELEVATIONS, DETAILS, SECTIONS                                  | 36  | C-AG-F1 | MAPANDAN STATION<br>LAYOUT PLAN, ELEVATION                                                                       |       |      |                                       |
| 14  | C-PM-E4 | CANDABA STATION<br>WATER LEVEL GAUGE PLAN, ELEVATION, SECTIONS                          | 37  | C-AG-F2 | MAPANDAN STATION<br>MONITORING HOUSE LAYOUT PLAN, ELEVATION                                                      |       |      |                                       |
| 15  | С-РМ-Е5 | CANDABA STATION<br>MONITORING PLAN, ELEVATION, SECTIONS                                 | 38  | C-AG-F3 | MAPANDAN STATION<br>WATER LEVEL GAUGE LAYOUT PLAN, ELEVATION DETAILS AND<br>SECTIONS                             |       |      |                                       |
| 16  | C-PM-F1 | ARAYAT STATION<br>LAYOUT PLAN, GENERAL ELEVATION                                        | 39  | C-AG-G1 | BINALONAN STATION<br>Layout plan, elevation, plan of river protection and<br>sections                            | )     |      | · ·                                   |
| 17  | C-PM-F2 | ARAYAT STATION<br>MONITORING HOUSE ELEVATIONS, LAYOUT PLAN                              | 40  | C-SD-1  | MONITORING HOUSE STANDARD (TYPE A)                                                                               |       |      |                                       |
| 18  |         | ARAYAT STATION<br>WATER LEVEL GAUGE LAYOUT PLAN, ELEVATION DETAILS AND<br>SECTIONS      | 41  | C-SD-2  | NONITORING HOUSE STANDARD (TYPE B)                                                                               |       |      |                                       |
| 19  | C-PM-G1 | SASMUAN STATION<br>LAYOUT PLAN, GENERAL ELEVATION                                       | 42  | C-SD-3  | NONITORING HOUSE STANDARD (TYPE C)                                                                               |       |      |                                       |
| 20  | C-PM-G2 | SASMUAN STATION<br>WATER LEVEL GAUGE LAYOUT PLAN, ELEVATION DETAILS AND<br>SECTIONS     | 43  | C-SD-4  | MONITORING HOUSE STANDARD<br>DETAILS, PLANS, ELEVATIONS AND SECTIONS OF FOUNDATION, ROOF<br>& FLOOR FRAMING PLAN |       |      | · · · · · · · · · · · · · · · · · · · |
| 21  | с-ри-ні | SULIPAN STATION<br>LAYOUT PLAN, ELEVATION, PLAN OF RIVER PROTECTION AND<br>SECTIONS     | 44  | C-SD-5  | MONITORING HOUSE STANDARD(Antenna, Foot Bridge & Steel Door)                                                     |       |      |                                       |
| 22  | C-PM-I1 | MEXICO STATION<br>LAYOUT PLAN, GENERAL ELEVATION                                        | 45  | C-SD-6  | TYPICAL DETAIL OF PILE FOUNDATION<br>(ZARAGOZA, MEXICO AND CANDABA MONITORING STATION HOUSE)                     |       | **** |                                       |
| 23  | C-PM-12 | MEXICO STATION<br>MONITORING HOUSE LAYOUT PLAN, ELEVATION                               |     |         |                                                                                                                  |       |      |                                       |