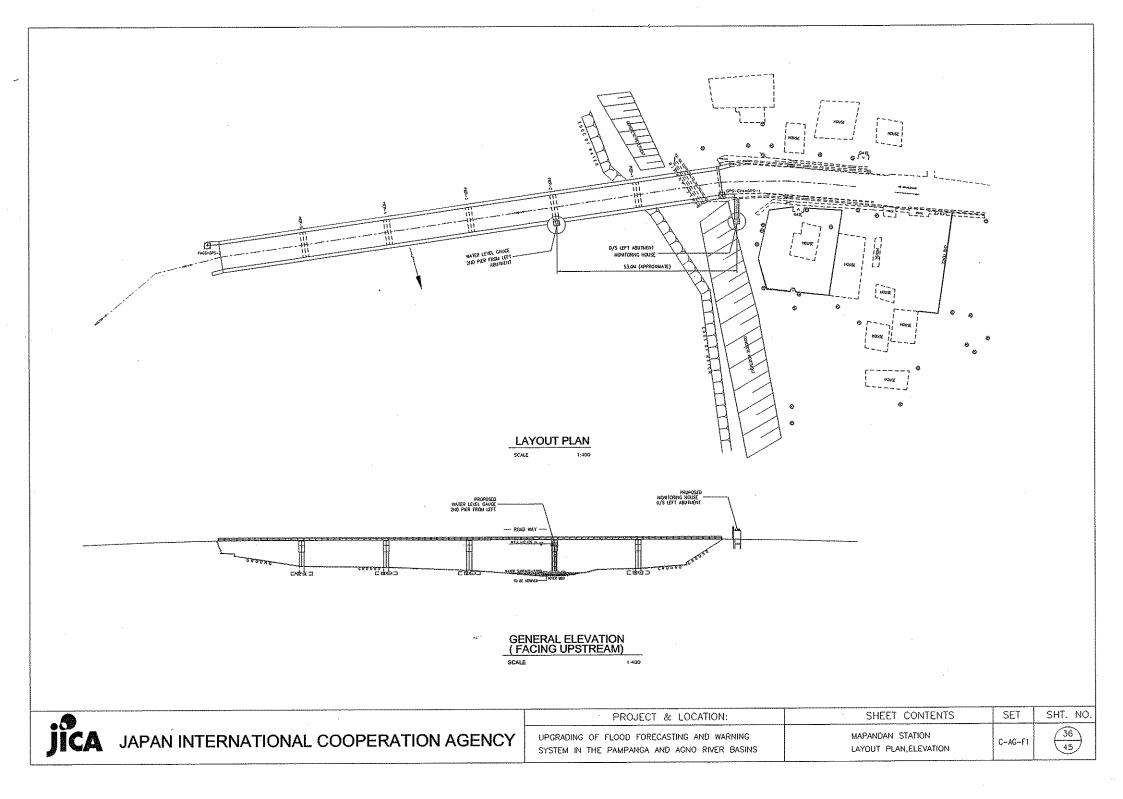

## パンパンガ・アグノ河洪水予警報システム改善計画 設計図面リスト(CIVIL WORKS)

| No. | 図面番号    | タイトル                                                                                    | No. | 図面番号    | タイトル                                                                                                             | No.   | 図面番号 | タイトル                                  |
|-----|---------|-----------------------------------------------------------------------------------------|-----|---------|------------------------------------------------------------------------------------------------------------------|-------|------|---------------------------------------|
| 1   | C-PM-A1 | SAPANG BUHO STATION<br>LAYOUT PLAN, ELEVATION, PLAN OF RIVER PROTECTION AND<br>SECTIONS | 24  | C-PM-13 | MEXICO STATION<br>WATER LEVEL GAUGE LAYOUT PLAN, ELEVATION DETAILS AND<br>SECTIONS                               |       |      |                                       |
| 2   | C-PM-B1 | ZARAGOSA STATION<br>LAYOUT PLAN, GENERAL ELEVATION                                      | 25  | C-AG-A1 | STA.MARIA STATION<br>LAYOUT PLAN, GENERAL ELEVATION                                                              |       |      |                                       |
| 3   | С-РМ-В2 | ZARAGOSA STATION<br>MONITORING HOUSE ELEVATIONS, LAYOUT PLAN                            | 26  | C-AG-A2 | STA. MARIA STATION<br>MONITORING HOUSE ELEVATIONS, LAYOUT PLAN                                                   |       |      |                                       |
| 4   | С-РМ-ВЗ | ZARAGOSA STATION<br>WATER LEVEL GAUGE LAYOUT PLAN, ELEVATION DETAILS AND<br>SECTIONS    | 27  | C-AG-A3 | STA. MARIA STATION<br>WATER LEVEL GAUGE LAYOUT PLAN, ELEVATION DETAILS AND<br>SECTIONS                           |       |      |                                       |
| 5   | с-рм-сі | PENARANDA STATION<br>LAYOUT PLAN, GENERAL ELEVATION                                     | 28  | C-AG-81 | STA. BARBARA STATION<br>LAYOUT PLAN, ELEVATION, PLAN OF RIVER PROTECTION AND<br>SECTIONS                         | >     |      |                                       |
| 6   | С-РМ-С2 | PENARANDA STATION<br>NONITORING HOUSE ELEVATIONS, LAYOUT PLAN                           | 29  | C-AG-C1 | CARMEN STATION<br>LAYOUT PLAN, ELEVATION                                                                         |       |      |                                       |
| 7   | С-РМ-СЗ | PENARANDA STATION<br>WATER LEVEL GAUGE LAYOUT PLAN, ELEVATION DETAILS AND<br>SECTIONS   | 30  | C-AG-C2 | CARMEN STATION<br>WATER LEVEL GAUGE LAYOUT PLAN, ELEVATION DETAILS AND<br>SECTIONS                               | )<br> |      |                                       |
| 8   | C-PM-D1 | SAN ISIDRO STATION<br>LAYOUT PLAN, GENERAL ELEVATION                                    | 31  | C-AG-D1 | WAWA STATION<br>LAYOUT PLAN, GENERAL ELEVATION                                                                   |       |      |                                       |
| 9   | C-PM-D2 | SAN ISIDRO STATION<br>MONITORING LAYOUT PLAN, ELEVATION                                 | 32  | C-AG-D2 | WAWA STATION<br>MONITORING HOUSE LAYOUT PLAN, ELEVATION                                                          |       |      |                                       |
| 10  | С-РМ-ДЗ | SAN ISIDRO STATION<br>WATER LEVEL GAUGE LAYOUT PLAN, ELEVATION DETAILS AND<br>SECTIONS  | 33  | C-AG-D3 | WAWA STATION<br>WATER LEVEL GAUGE LAYOUT PLAN, ELEVATION DETAILS AND<br>SECTIONS                                 |       |      | · · · ·                               |
| 11  | С-РМ-Е1 | CANDABA STATION<br>LAYOUT PLAN, GENERAL ELEVATION                                       | 34  | C-AG-E1 | TIBAG STATION<br>LAYOUT PLAN, GENERAL ELEVATION                                                                  |       |      |                                       |
| 12  | C-PM-E2 | CANDABA STATION<br>MONITORING HOUSE LAYOUT PLAN, ELEVATION                              | 35  | C-AG-E2 | TIBAG STATION<br>WATER LEVEL GAUGE LAYOUT PLAN, ELEVATION DETAILS AND<br>SECTIONS                                | )     |      |                                       |
| 13  | C-PM-E3 | CANDABA STATION<br>PLAN, ELEVATIONS, DETAILS, SECTIONS                                  | 36  | C-AG-F1 | MAPANDAN STATION<br>LAYOUT PLAN, ELEVATION                                                                       |       |      |                                       |
| 14  | C-PM-E4 | CANDABA STATION<br>WATER LEVEL GAUGE PLAN, ELEVATION, SECTIONS                          | 37  | C-AG-F2 | MAPANDAN STATION<br>MONITORING HOUSE LAYOUT PLAN, ELEVATION                                                      |       |      |                                       |
| 15  | С-РМ-Е5 | CANDABA STATION<br>MONITORING PLAN, ELEVATION, SECTIONS                                 | 38  | C-AG-F3 | MAPANDAN STATION<br>WATER LEVEL GAUGE LAYOUT PLAN, ELEVATION DETAILS AND<br>SECTIONS                             |       |      |                                       |
| 16  | C-PM-F1 | ARAYAT STATION<br>LAYOUT PLAN, GENERAL ELEVATION                                        | 39  | C-AG-G1 | BINALONAN STATION<br>Layout plan, elevation, plan of river protection and<br>sections                            | )     |      | · ·                                   |
| 17  | C-PM-F2 | ARAYAT STATION<br>MONITORING HOUSE ELEVATIONS, LAYOUT PLAN                              | 40  | C-SD-1  | MONITORING HOUSE STANDARD (TYPE A)                                                                               |       |      |                                       |
| 18  |         | ARAYAT STATION<br>WATER LEVEL GAUGE LAYOUT PLAN, ELEVATION DETAILS AND<br>SECTIONS      | 41  | C-SD-2  | NONITORING HOUSE STANDARD (TYPE B)                                                                               |       |      |                                       |
| 19  | C-PM-G1 | SASMUAN STATION<br>LAYOUT PLAN, GENERAL ELEVATION                                       | 42  | C-SD-3  | NONITORING HOUSE STANDARD (TYPE C)                                                                               |       |      |                                       |
| 20  | C-PM-G2 | SASMUAN STATION<br>WATER LEVEL GAUGE LAYOUT PLAN, ELEVATION DETAILS AND<br>SECTIONS     | 43  | C-SD-4  | MONITORING HOUSE STANDARD<br>DETAILS, PLANS, ELEVATIONS AND SECTIONS OF FOUNDATION, ROOF<br>& FLOOR FRAMING PLAN |       |      | · · · · · · · · · · · · · · · · · · · |
| 21  | с-ри-ні | SULIPAN STATION<br>LAYOUT PLAN, ELEVATION, PLAN OF RIVER PROTECTION AND<br>SECTIONS     | 44  | C-SD-5  | MONITORING HOUSE STANDARD(Antenna, Foot Bridge & Steel Door)                                                     |       |      |                                       |
| 22  | C-PM-I1 | MEXICO STATION<br>LAYOUT PLAN, GENERAL ELEVATION                                        | 45  | C-SD-6  | TYPICAL DETAIL OF PILE FOUNDATION<br>(ZARAGOZA, MEXICO AND CANDABA MONITORING STATION HOUSE)                     |       | **** |                                       |
| 23  | C-PM-12 | MEXICO STATION<br>MONITORING HOUSE LAYOUT PLAN, ELEVATION                               |     |         |                                                                                                                  |       |      |                                       |