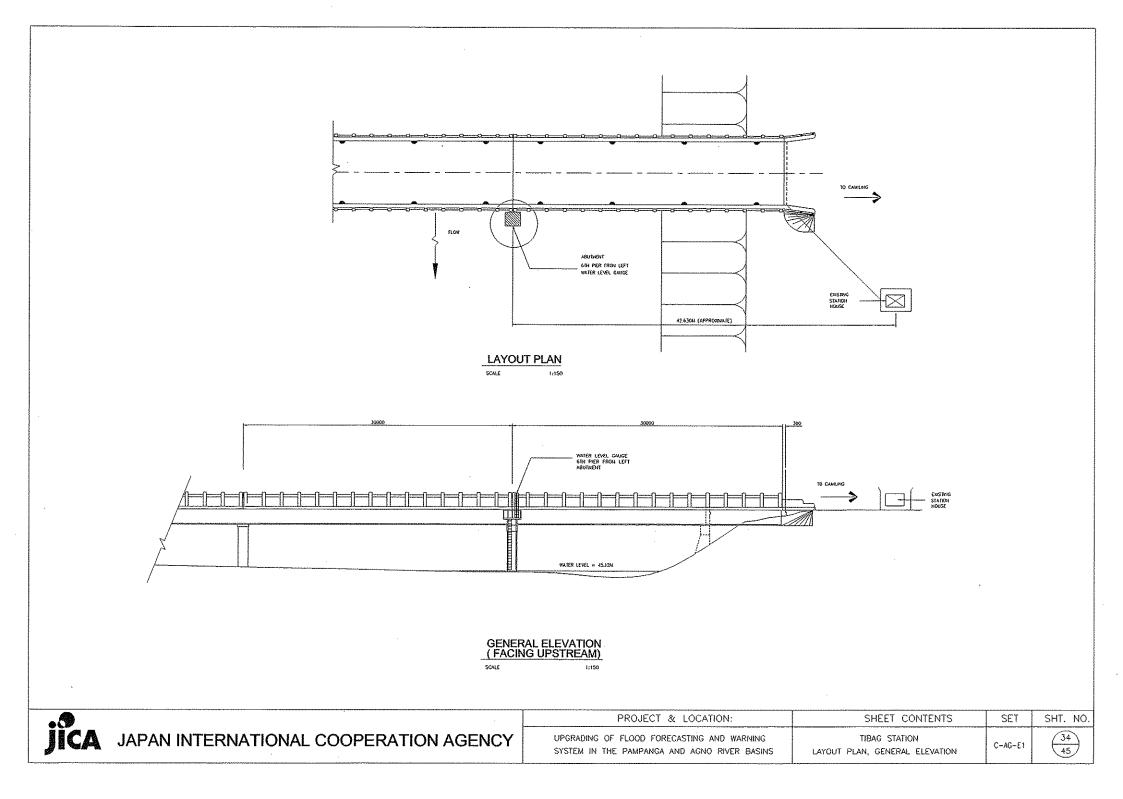

## パンパンガ・アグノ河洪水予警報システム改善計画 設計図面リスト(CIVIL WORKS)

| No. | 図面番号    | タイトル                                                                                    | No. | 図面番号    | タイトル                                                                                                             | No.   | 図面番号 | タイトル                                  |
|-----|---------|-----------------------------------------------------------------------------------------|-----|---------|------------------------------------------------------------------------------------------------------------------|-------|------|---------------------------------------|
| 1   | C-PM-A1 | SAPANG BUHO STATION<br>LAYOUT PLAN, ELEVATION, PLAN OF RIVER PROTECTION AND<br>SECTIONS | 24  | C-PM-13 | MEXICO STATION<br>WATER LEVEL GAUGE LAYOUT PLAN, ELEVATION DETAILS AND<br>SECTIONS                               |       |      |                                       |
| 2   | C-PM-B1 | ZARAGOSA STATION<br>LAYOUT PLAN, GENERAL ELEVATION                                      | 25  | C-AG-A1 | STA.MARIA STATION<br>LAYOUT PLAN, GENERAL ELEVATION                                                              |       |      |                                       |
| 3   | С-РМ-В2 | ZARAGOSA STATION<br>MONITORING HOUSE ELEVATIONS, LAYOUT PLAN                            | 26  | C-AG-A2 | STA. MARIA STATION<br>MONITORING HOUSE ELEVATIONS, LAYOUT PLAN                                                   |       |      |                                       |
| 4   | С-РМ-ВЗ | ZARAGOSA STATION<br>WATER LEVEL GAUGE LAYOUT PLAN, ELEVATION DETAILS AND<br>SECTIONS    | 27  | C-AG-A3 | STA. MARIA STATION<br>WATER LEVEL GAUGE LAYOUT PLAN, ELEVATION DETAILS AND<br>SECTIONS                           |       |      |                                       |
| 5   | с-рм-сі | PENARANDA STATION<br>LAYOUT PLAN, GENERAL ELEVATION                                     | 28  | C-AG-81 | STA. BARBARA STATION<br>LAYOUT PLAN, ELEVATION, PLAN OF RIVER PROTECTION AND<br>SECTIONS                         | >     |      |                                       |
| 6   | С-РМ-С2 | PENARANDA STATION<br>NONITORING HOUSE ELEVATIONS, LAYOUT PLAN                           | 29  | C-AG-C1 | CARMEN STATION<br>LAYOUT PLAN, ELEVATION                                                                         |       |      |                                       |
| 7   | С-РМ-СЗ | PENARANDA STATION<br>WATER LEVEL GAUGE LAYOUT PLAN, ELEVATION DETAILS AND<br>SECTIONS   | 30  | C-AG-C2 | CARMEN STATION<br>WATER LEVEL GAUGE LAYOUT PLAN, ELEVATION DETAILS AND<br>SECTIONS                               | )<br> |      |                                       |
| 8   | C-PM-D1 | SAN ISIDRO STATION<br>LAYOUT PLAN, GENERAL ELEVATION                                    | 31  | C-AG-D1 | WAWA STATION<br>LAYOUT PLAN, GENERAL ELEVATION                                                                   |       |      |                                       |
| 9   | C-PM-D2 | SAN ISIDRO STATION<br>MONITORING LAYOUT PLAN, ELEVATION                                 | 32  | C-AG-D2 | WAWA STATION<br>MONITORING HOUSE LAYOUT PLAN, ELEVATION                                                          |       |      |                                       |
| 10  | С-РМ-ДЗ | SAN ISIDRO STATION<br>WATER LEVEL GAUGE LAYOUT PLAN, ELEVATION DETAILS AND<br>SECTIONS  | 33  | C-AG-D3 | WAWA STATION<br>WATER LEVEL GAUGE LAYOUT PLAN, ELEVATION DETAILS AND<br>SECTIONS                                 |       |      | · · · ·                               |
| 11  | С-РМ-Е1 | CANDABA STATION<br>LAYOUT PLAN, GENERAL ELEVATION                                       | 34  | C-AG-E1 | TIBAG STATION<br>LAYOUT PLAN, GENERAL ELEVATION                                                                  |       |      |                                       |
| 12  | C-PM-E2 | CANDABA STATION<br>MONITORING HOUSE LAYOUT PLAN, ELEVATION                              | 35  | C-AG-E2 | TIBAG STATION<br>WATER LEVEL GAUGE LAYOUT PLAN, ELEVATION DETAILS AND<br>SECTIONS                                | )     |      |                                       |
| 13  | C-PM-E3 | CANDABA STATION<br>PLAN, ELEVATIONS, DETAILS, SECTIONS                                  | 36  | C-AG-F1 | MAPANDAN STATION<br>LAYOUT PLAN, ELEVATION                                                                       |       |      |                                       |
| 14  | C-PM-E4 | CANDABA STATION<br>WATER LEVEL GAUGE PLAN, ELEVATION, SECTIONS                          | 37  | C-AG-F2 | MAPANDAN STATION<br>MONITORING HOUSE LAYOUT PLAN, ELEVATION                                                      |       |      |                                       |
| 15  | С-РМ-Е5 | CANDABA STATION<br>MONITORING PLAN, ELEVATION, SECTIONS                                 | 38  | C-AG-F3 | MAPANDAN STATION<br>WATER LEVEL GAUGE LAYOUT PLAN, ELEVATION DETAILS AND<br>SECTIONS                             |       |      |                                       |
| 16  | C-PM-F1 | ARAYAT STATION<br>LAYOUT PLAN, GENERAL ELEVATION                                        | 39  | C-AG-G1 | BINALONAN STATION<br>Layout plan, elevation, plan of river protection and<br>sections                            | )     |      | · ·                                   |
| 17  | C-PM-F2 | ARAYAT STATION<br>MONITORING HOUSE ELEVATIONS, LAYOUT PLAN                              | 40  | C-SD-1  | MONITORING HOUSE STANDARD (TYPE A)                                                                               |       |      |                                       |
| 18  |         | ARAYAT STATION<br>WATER LEVEL GAUGE LAYOUT PLAN, ELEVATION DETAILS AND<br>SECTIONS      | 41  | C-SD-2  | NONITORING HOUSE STANDARD (TYPE B)                                                                               |       |      |                                       |
| 19  | C-PM-G1 | SASMUAN STATION<br>LAYOUT PLAN, GENERAL ELEVATION                                       | 42  | C-SD-3  | NONITORING HOUSE STANDARD (TYPE C)                                                                               |       |      |                                       |
| 20  | C-PM-G2 | SASMUAN STATION<br>WATER LEVEL GAUGE LAYOUT PLAN, ELEVATION DETAILS AND<br>SECTIONS     | 43  | C-SD-4  | MONITORING HOUSE STANDARD<br>DETAILS, PLANS, ELEVATIONS AND SECTIONS OF FOUNDATION, ROOF<br>& FLOOR FRAMING PLAN |       |      | · · · · · · · · · · · · · · · · · · · |
| 21  | с-ри-ні | SULIPAN STATION<br>LAYOUT PLAN, ELEVATION, PLAN OF RIVER PROTECTION AND<br>SECTIONS     | 44  | C-SD-5  | MONITORING HOUSE STANDARD(Antenna, Foot Bridge & Steel Door)                                                     |       |      |                                       |
| 22  | C-PM-I1 | MEXICO STATION<br>LAYOUT PLAN, GENERAL ELEVATION                                        | 45  | C-SD-6  | TYPICAL DETAIL OF PILE FOUNDATION<br>(ZARAGOZA, MEXICO AND CANDABA MONITORING STATION HOUSE)                     |       | **** |                                       |
| 23  | C-PM-12 | MEXICO STATION<br>MONITORING HOUSE LAYOUT PLAN, ELEVATION                               |     |         |                                                                                                                  |       |      |                                       |