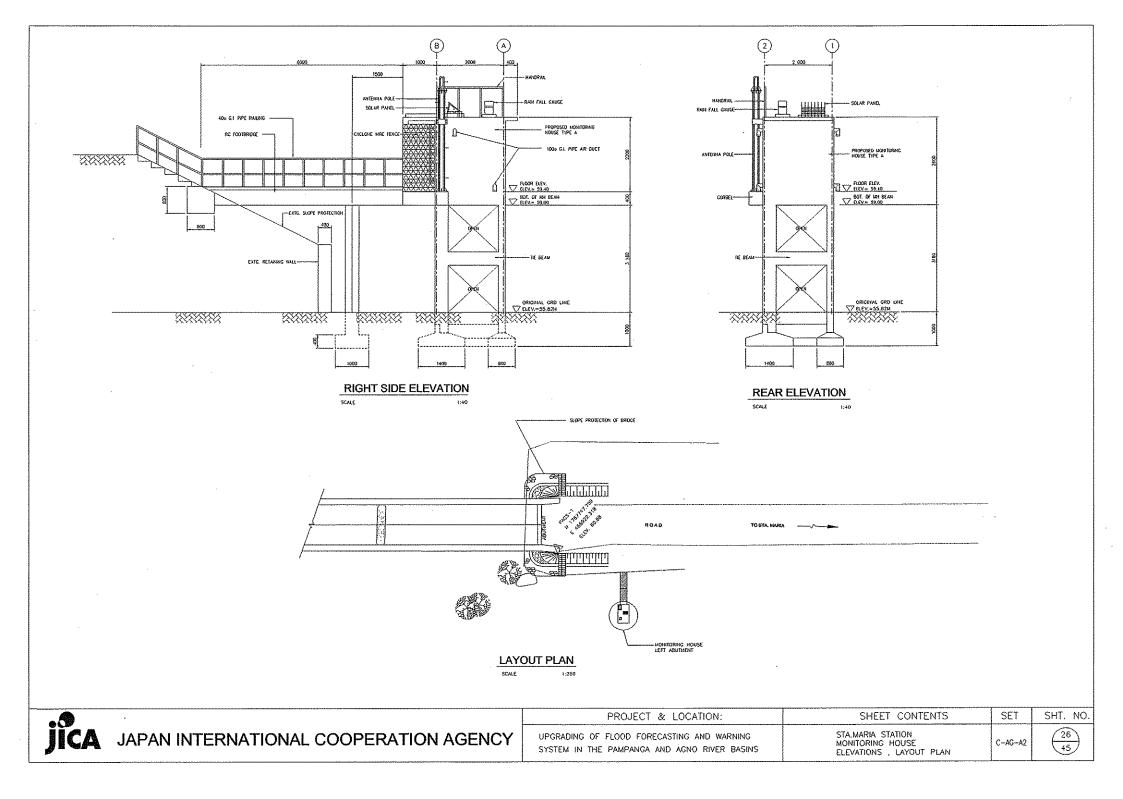

## パンパンガ・アグノ河洪水予警報システム改善計画 設計図面リスト(CIVIL WORKS)

| No. | 図面番号    | タイトル                                                                                    | No. | 図面番号    | タイトル                                                                                                             | No.   | 図面番号 | タイトル                                  |
|-----|---------|-----------------------------------------------------------------------------------------|-----|---------|------------------------------------------------------------------------------------------------------------------|-------|------|---------------------------------------|
| 1   | C-PM-A1 | SAPANG BUHO STATION<br>LAYOUT PLAN, ELEVATION, PLAN OF RIVER PROTECTION AND<br>SECTIONS | 24  | C-PM-13 | MEXICO STATION<br>WATER LEVEL GAUGE LAYOUT PLAN, ELEVATION DETAILS AND<br>SECTIONS                               |       |      |                                       |
| 2   | C-PM-B1 | ZARAGOSA STATION<br>LAYOUT PLAN, GENERAL ELEVATION                                      | 25  | C-AG-A1 | STA.MARIA STATION<br>LAYOUT PLAN, GENERAL ELEVATION                                                              |       |      |                                       |
| 3   | С-РМ-В2 | ZARAGOSA STATION<br>MONITORING HOUSE ELEVATIONS, LAYOUT PLAN                            | 26  | C-AG-A2 | STA. MARIA STATION<br>MONITORING HOUSE ELEVATIONS, LAYOUT PLAN                                                   |       |      |                                       |
| 4   | С-РМ-ВЗ | ZARAGOSA STATION<br>WATER LEVEL GAUGE LAYOUT PLAN, ELEVATION DETAILS AND<br>SECTIONS    | 27  | C-AG-A3 | STA. MARIA STATION<br>WATER LEVEL GAUGE LAYOUT PLAN, ELEVATION DETAILS AND<br>SECTIONS                           |       |      |                                       |
| 5   | с-рм-сі | PENARANDA STATION<br>LAYOUT PLAN, GENERAL ELEVATION                                     | 28  | C-AG-81 | STA. BARBARA STATION<br>LAYOUT PLAN, ELEVATION, PLAN OF RIVER PROTECTION AND<br>SECTIONS                         | >     |      |                                       |
| 6   | С-РМ-С2 | PENARANDA STATION<br>NONITORING HOUSE ELEVATIONS, LAYOUT PLAN                           | 29  | C-AG-C1 | CARMEN STATION<br>LAYOUT PLAN, ELEVATION                                                                         |       |      |                                       |
| 7   | С-РМ-СЗ | PENARANDA STATION<br>WATER LEVEL GAUGE LAYOUT PLAN, ELEVATION DETAILS AND<br>SECTIONS   | 30  | C-AG-C2 | CARMEN STATION<br>WATER LEVEL GAUGE LAYOUT PLAN, ELEVATION DETAILS AND<br>SECTIONS                               | )<br> |      |                                       |
| 8   | C-PM-D1 | SAN ISIDRO STATION<br>LAYOUT PLAN, GENERAL ELEVATION                                    | 31  | C-AG-D1 | WAWA STATION<br>LAYOUT PLAN, GENERAL ELEVATION                                                                   |       |      |                                       |
| 9   | C-PM-D2 | SAN ISIDRO STATION<br>MONITORING LAYOUT PLAN, ELEVATION                                 | 32  | C-AG-D2 | WAWA STATION<br>MONITORING HOUSE LAYOUT PLAN, ELEVATION                                                          |       |      |                                       |
| 10  | С-РМ-ДЗ | SAN ISIDRO STATION<br>WATER LEVEL GAUGE LAYOUT PLAN, ELEVATION DETAILS AND<br>SECTIONS  | 33  | C-AG-D3 | WAWA STATION<br>WATER LEVEL GAUGE LAYOUT PLAN, ELEVATION DETAILS AND<br>SECTIONS                                 |       |      | · · · ·                               |
| 11  | С-РМ-Е1 | CANDABA STATION<br>LAYOUT PLAN, GENERAL ELEVATION                                       | 34  | C-AG-E1 | TIBAG STATION<br>LAYOUT PLAN, GENERAL ELEVATION                                                                  |       |      |                                       |
| 12  | C-PM-E2 | CANDABA STATION<br>MONITORING HOUSE LAYOUT PLAN, ELEVATION                              | 35  | C-AG-E2 | TIBAG STATION<br>WATER LEVEL GAUGE LAYOUT PLAN, ELEVATION DETAILS AND<br>SECTIONS                                | )     |      |                                       |
| 13  | C-PM-E3 | CANDABA STATION<br>PLAN, ELEVATIONS, DETAILS, SECTIONS                                  | 36  | C-AG-F1 | MAPANDAN STATION<br>LAYOUT PLAN, ELEVATION                                                                       |       |      |                                       |
| 14  | C-PM-E4 | CANDABA STATION<br>WATER LEVEL GAUGE PLAN, ELEVATION, SECTIONS                          | 37  | C-AG-F2 | MAPANDAN STATION<br>MONITORING HOUSE LAYOUT PLAN, ELEVATION                                                      |       |      |                                       |
| 15  | С-РМ-Е5 | CANDABA STATION<br>MONITORING PLAN, ELEVATION, SECTIONS                                 | 38  | C-AG-F3 | MAPANDAN STATION<br>WATER LEVEL GAUGE LAYOUT PLAN, ELEVATION DETAILS AND<br>SECTIONS                             |       |      |                                       |
| 16  | C-PM-F1 | ARAYAT STATION<br>LAYOUT PLAN, GENERAL ELEVATION                                        | 39  | C-AG-G1 | BINALONAN STATION<br>Layout plan, elevation, plan of river protection and<br>sections                            | )     |      | · ·                                   |
| 17  | C-PM-F2 | ARAYAT STATION<br>MONITORING HOUSE ELEVATIONS, LAYOUT PLAN                              | 40  | C-SD-1  | MONITORING HOUSE STANDARD (TYPE A)                                                                               |       |      |                                       |
| 18  |         | ARAYAT STATION<br>WATER LEVEL GAUGE LAYOUT PLAN, ELEVATION DETAILS AND<br>SECTIONS      | 41  | C-SD-2  | NONITORING HOUSE STANDARD (TYPE B)                                                                               |       |      |                                       |
| 19  | C-PM-G1 | SASMUAN STATION<br>LAYOUT PLAN, GENERAL ELEVATION                                       | 42  | C-SD-3  | NONITORING HOUSE STANDARD (TYPE C)                                                                               |       |      |                                       |
| 20  | C-PM-G2 | SASMUAN STATION<br>WATER LEVEL GAUGE LAYOUT PLAN, ELEVATION DETAILS AND<br>SECTIONS     | 43  | C-SD-4  | MONITORING HOUSE STANDARD<br>DETAILS, PLANS, ELEVATIONS AND SECTIONS OF FOUNDATION, ROOF<br>& FLOOR FRAMING PLAN |       |      | · · · · · · · · · · · · · · · · · · · |
| 21  | с-ри-ні | SULIPAN STATION<br>LAYOUT PLAN, ELEVATION, PLAN OF RIVER PROTECTION AND<br>SECTIONS     | 44  | C-SD-5  | MONITORING HOUSE STANDARD(Antenna, Foot Bridge & Steel Door)                                                     |       |      |                                       |
| 22  | C-PM-I1 | MEXICO STATION<br>LAYOUT PLAN, GENERAL ELEVATION                                        | 45  | C-SD-6  | TYPICAL DETAIL OF PILE FOUNDATION<br>(ZARAGOZA, MEXICO AND CANDABA MONITORING STATION HOUSE)                     |       | **** |                                       |
| 23  | C-PM-12 | MEXICO STATION<br>MONITORING HOUSE LAYOUT PLAN, ELEVATION                               |     |         |                                                                                                                  |       |      |                                       |