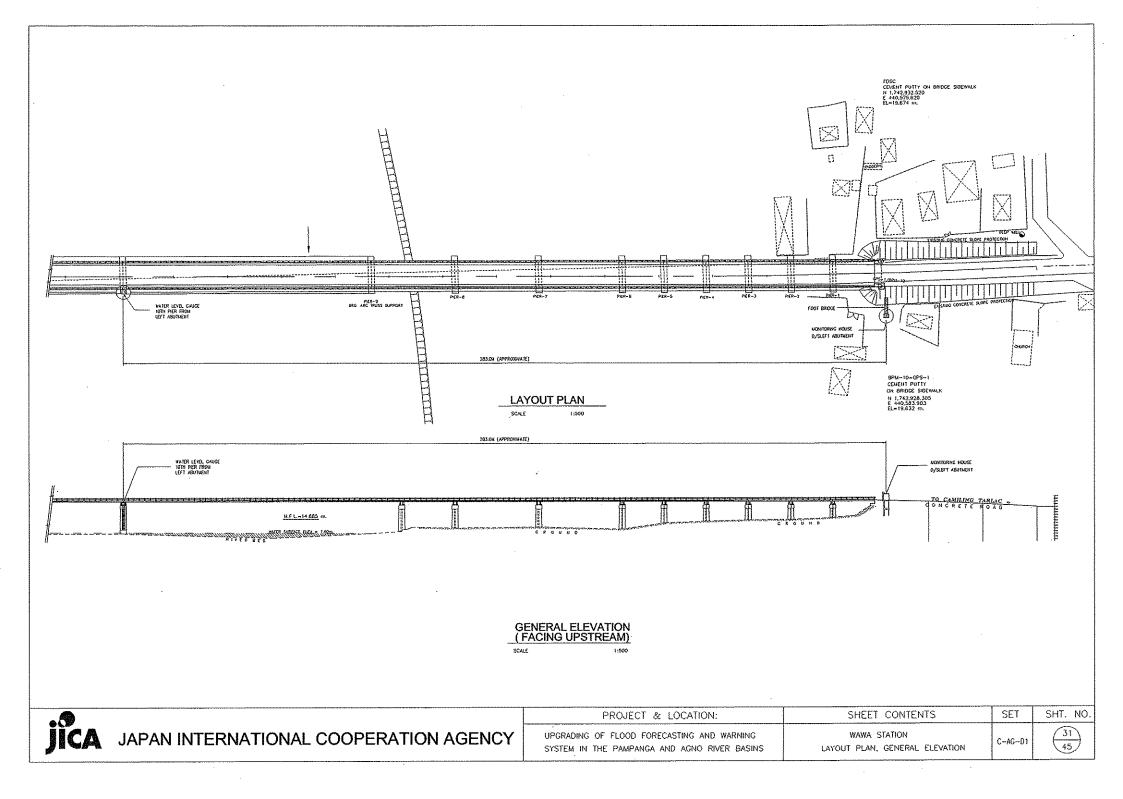

## パンパンガ・アグノ河洪水予警報システム改善計画 設計図面リスト(CIVIL WORKS)

| No. | 図面番号    | タイトル                                                                                    | No. | 図面番号    | タイトル                                                                                                             | No.   | 図面番号 | タイトル                                  |
|-----|---------|-----------------------------------------------------------------------------------------|-----|---------|------------------------------------------------------------------------------------------------------------------|-------|------|---------------------------------------|
| 1   | C-PM-A1 | SAPANG BUHO STATION<br>LAYOUT PLAN, ELEVATION, PLAN OF RIVER PROTECTION AND<br>SECTIONS | 24  | C-PM-13 | MEXICO STATION<br>WATER LEVEL GAUGE LAYOUT PLAN, ELEVATION DETAILS AND<br>SECTIONS                               |       |      |                                       |
| 2   | C-PM-B1 | ZARAGOSA STATION<br>LAYOUT PLAN, GENERAL ELEVATION                                      | 25  | C-AG-A1 | STA.MARIA STATION<br>LAYOUT PLAN, GENERAL ELEVATION                                                              |       |      |                                       |
| 3   | С-РМ-В2 | ZARAGOSA STATION<br>MONITORING HOUSE ELEVATIONS, LAYOUT PLAN                            | 26  | C-AG-A2 | STA. MARIA STATION<br>MONITORING HOUSE ELEVATIONS, LAYOUT PLAN                                                   |       |      |                                       |
| 4   | С-РМ-ВЗ | ZARAGOSA STATION<br>WATER LEVEL GAUGE LAYOUT PLAN, ELEVATION DETAILS AND<br>SECTIONS    | 27  | C-AG-A3 | STA. MARIA STATION<br>WATER LEVEL GAUGE LAYOUT PLAN, ELEVATION DETAILS AND<br>SECTIONS                           |       |      |                                       |
| 5   | с-рм-сі | PENARANDA STATION<br>LAYOUT PLAN, GENERAL ELEVATION                                     | 28  | C-AG-81 | STA. BARBARA STATION<br>LAYOUT PLAN, ELEVATION, PLAN OF RIVER PROTECTION AND<br>SECTIONS                         | >     |      |                                       |
| 6   | С-РМ-С2 | PENARANDA STATION<br>NONITORING HOUSE ELEVATIONS, LAYOUT PLAN                           | 29  | C-AG-C1 | CARMEN STATION<br>LAYOUT PLAN, ELEVATION                                                                         |       |      |                                       |
| 7   | С-РМ-СЗ | PENARANDA STATION<br>WATER LEVEL GAUGE LAYOUT PLAN, ELEVATION DETAILS AND<br>SECTIONS   | 30  | C-AG-C2 | CARMEN STATION<br>WATER LEVEL GAUGE LAYOUT PLAN, ELEVATION DETAILS AND<br>SECTIONS                               | )<br> |      |                                       |
| 8   | C-PM-D1 | SAN ISIDRO STATION<br>LAYOUT PLAN, GENERAL ELEVATION                                    | 31  | C-AG-D1 | WAWA STATION<br>LAYOUT PLAN, GENERAL ELEVATION                                                                   |       |      |                                       |
| 9   | C-PM-D2 | SAN ISIDRO STATION<br>MONITORING LAYOUT PLAN, ELEVATION                                 | 32  | C-AG-D2 | WAWA STATION<br>MONITORING HOUSE LAYOUT PLAN, ELEVATION                                                          |       |      |                                       |
| 10  | С-РМ-ДЗ | SAN ISIDRO STATION<br>WATER LEVEL GAUGE LAYOUT PLAN, ELEVATION DETAILS AND<br>SECTIONS  | 33  | C-AG-D3 | WAWA STATION<br>WATER LEVEL GAUGE LAYOUT PLAN, ELEVATION DETAILS AND<br>SECTIONS                                 |       |      | · · · ·                               |
| 11  | С-РМ-Е1 | CANDABA STATION<br>LAYOUT PLAN, GENERAL ELEVATION                                       | 34  | C-AG-E1 | TIBAG STATION<br>LAYOUT PLAN, GENERAL ELEVATION                                                                  |       |      |                                       |
| 12  | C-PM-E2 | CANDABA STATION<br>MONITORING HOUSE LAYOUT PLAN, ELEVATION                              | 35  | C-AG-E2 | TIBAG STATION<br>WATER LEVEL GAUGE LAYOUT PLAN, ELEVATION DETAILS AND<br>SECTIONS                                | )     |      |                                       |
| 13  | C-PM-E3 | CANDABA STATION<br>PLAN, ELEVATIONS, DETAILS, SECTIONS                                  | 36  | C-AG-F1 | MAPANDAN STATION<br>LAYOUT PLAN, ELEVATION                                                                       |       |      |                                       |
| 14  | C-PM-E4 | CANDABA STATION<br>WATER LEVEL GAUGE PLAN, ELEVATION, SECTIONS                          | 37  | C-AG-F2 | MAPANDAN STATION<br>MONITORING HOUSE LAYOUT PLAN, ELEVATION                                                      |       |      |                                       |
| 15  | С-РМ-Е5 | CANDABA STATION<br>MONITORING PLAN, ELEVATION, SECTIONS                                 | 38  | C-AG-F3 | MAPANDAN STATION<br>WATER LEVEL GAUGE LAYOUT PLAN, ELEVATION DETAILS AND<br>SECTIONS                             |       |      |                                       |
| 16  | C-PM-F1 | ARAYAT STATION<br>LAYOUT PLAN, GENERAL ELEVATION                                        | 39  | C-AG-G1 | BINALONAN STATION<br>Layout plan, elevation, plan of river protection and<br>sections                            | )     |      | · ·                                   |
| 17  | C-PM-F2 | ARAYAT STATION<br>MONITORING HOUSE ELEVATIONS, LAYOUT PLAN                              | 40  | C-SD-1  | MONITORING HOUSE STANDARD (TYPE A)                                                                               |       |      |                                       |
| 18  |         | ARAYAT STATION<br>WATER LEVEL GAUGE LAYOUT PLAN, ELEVATION DETAILS AND<br>SECTIONS      | 41  | C-SD-2  | NONITORING HOUSE STANDARD (TYPE B)                                                                               |       |      |                                       |
| 19  | C-PM-G1 | SASMUAN STATION<br>LAYOUT PLAN, GENERAL ELEVATION                                       | 42  | C-SD-3  | NONITORING HOUSE STANDARD (TYPE C)                                                                               |       |      |                                       |
| 20  | C-PM-G2 | SASMUAN STATION<br>WATER LEVEL GAUGE LAYOUT PLAN, ELEVATION DETAILS AND<br>SECTIONS     | 43  | C-SD-4  | MONITORING HOUSE STANDARD<br>DETAILS, PLANS, ELEVATIONS AND SECTIONS OF FOUNDATION, ROOF<br>& FLOOR FRAMING PLAN |       |      | · · · · · · · · · · · · · · · · · · · |
| 21  | с-ри-ні | SULIPAN STATION<br>LAYOUT PLAN, ELEVATION, PLAN OF RIVER PROTECTION AND<br>SECTIONS     | 44  | C-SD-5  | MONITORING HOUSE STANDARD(Antenna, Foot Bridge & Steel Door)                                                     |       |      |                                       |
| 22  | C-PM-I1 | MEXICO STATION<br>LAYOUT PLAN, GENERAL ELEVATION                                        | 45  | C-SD-6  | TYPICAL DETAIL OF PILE FOUNDATION<br>(ZARAGOZA, MEXICO AND CANDABA MONITORING STATION HOUSE)                     |       | **** |                                       |
| 23  | C-PM-12 | MEXICO STATION<br>MONITORING HOUSE LAYOUT PLAN, ELEVATION                               |     |         |                                                                                                                  |       |      |                                       |