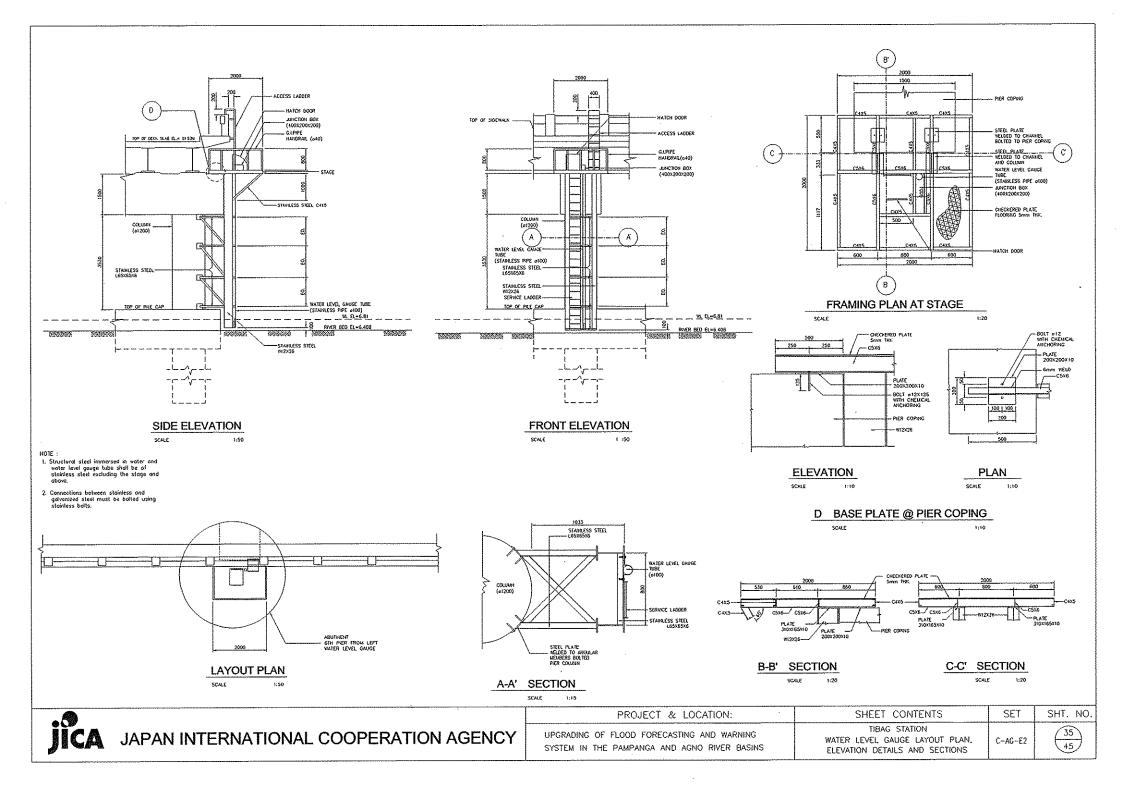

## パンパンガ・アグノ河洪水予警報システム改善計画 設計図面リスト(CIVIL WORKS)

| No. | 図面番号    | タイトル                                                                                    | No. | 図面番号    | タイトル                                                                                                             | No.   | 図面番号 | タイトル                                  |
|-----|---------|-----------------------------------------------------------------------------------------|-----|---------|------------------------------------------------------------------------------------------------------------------|-------|------|---------------------------------------|
| 1   | C-PM-A1 | SAPANG BUHO STATION<br>LAYOUT PLAN, ELEVATION, PLAN OF RIVER PROTECTION AND<br>SECTIONS | 24  | C-PM-13 | MEXICO STATION<br>WATER LEVEL GAUGE LAYOUT PLAN, ELEVATION DETAILS AND<br>SECTIONS                               |       |      |                                       |
| 2   | C-PM-B1 | ZARAGOSA STATION<br>LAYOUT PLAN, GENERAL ELEVATION                                      | 25  | C-AG-A1 | STA.MARIA STATION<br>LAYOUT PLAN, GENERAL ELEVATION                                                              |       |      |                                       |
| 3   | С-РМ-В2 | ZARAGOSA STATION<br>MONITORING HOUSE ELEVATIONS, LAYOUT PLAN                            | 26  | C-AG-A2 | STA. MARIA STATION<br>MONITORING HOUSE ELEVATIONS, LAYOUT PLAN                                                   |       |      |                                       |
| 4   | С-РМ-ВЗ | ZARAGOSA STATION<br>WATER LEVEL GAUGE LAYOUT PLAN, ELEVATION DETAILS AND<br>SECTIONS    | 27  | C-AG-A3 | STA. MARIA STATION<br>WATER LEVEL GAUGE LAYOUT PLAN, ELEVATION DETAILS AND<br>SECTIONS                           |       |      |                                       |
| 5   | с-рм-сі | PENARANDA STATION<br>LAYOUT PLAN, GENERAL ELEVATION                                     | 28  | C-AG-81 | STA. BARBARA STATION<br>LAYOUT PLAN, ELEVATION, PLAN OF RIVER PROTECTION AND<br>SECTIONS                         | >     |      |                                       |
| 6   | С-РМ-С2 | PENARANDA STATION<br>NONITORING HOUSE ELEVATIONS, LAYOUT PLAN                           | 29  | C-AG-C1 | CARMEN STATION<br>LAYOUT PLAN, ELEVATION                                                                         |       |      |                                       |
| 7   | С-РМ-СЗ | PENARANDA STATION<br>WATER LEVEL GAUGE LAYOUT PLAN, ELEVATION DETAILS AND<br>SECTIONS   | 30  | C-AG-C2 | CARMEN STATION<br>WATER LEVEL GAUGE LAYOUT PLAN, ELEVATION DETAILS AND<br>SECTIONS                               | )<br> |      |                                       |
| 8   | C-PM-D1 | SAN ISIDRO STATION<br>LAYOUT PLAN, GENERAL ELEVATION                                    | 31  | C-AG-D1 | WAWA STATION<br>LAYOUT PLAN, GENERAL ELEVATION                                                                   |       |      |                                       |
| 9   | C-PM-D2 | SAN ISIDRO STATION<br>MONITORING LAYOUT PLAN, ELEVATION                                 | 32  | C-AG-D2 | WAWA STATION<br>MONITORING HOUSE LAYOUT PLAN, ELEVATION                                                          |       |      |                                       |
| 10  | С-РМ-ДЗ | SAN ISIDRO STATION<br>WATER LEVEL GAUGE LAYOUT PLAN, ELEVATION DETAILS AND<br>SECTIONS  | 33  | C-AG-D3 | WAWA STATION<br>WATER LEVEL GAUGE LAYOUT PLAN, ELEVATION DETAILS AND<br>SECTIONS                                 |       |      | · · · ·                               |
| 11  | С-РМ-Е1 | CANDABA STATION<br>LAYOUT PLAN, GENERAL ELEVATION                                       | 34  | C-AG-E1 | TIBAG STATION<br>LAYOUT PLAN, GENERAL ELEVATION                                                                  |       |      |                                       |
| 12  | C-PM-E2 | CANDABA STATION<br>MONITORING HOUSE LAYOUT PLAN, ELEVATION                              | 35  | C-AG-E2 | TIBAG STATION<br>WATER LEVEL GAUGE LAYOUT PLAN, ELEVATION DETAILS AND<br>SECTIONS                                | )     |      |                                       |
| 13  | C-PM-E3 | CANDABA STATION<br>PLAN, ELEVATIONS, DETAILS, SECTIONS                                  | 36  | C-AG-F1 | MAPANDAN STATION<br>LAYOUT PLAN, ELEVATION                                                                       |       |      |                                       |
| 14  | C-PM-E4 | CANDABA STATION<br>WATER LEVEL GAUGE PLAN, ELEVATION, SECTIONS                          | 37  | C-AG-F2 | MAPANDAN STATION<br>MONITORING HOUSE LAYOUT PLAN, ELEVATION                                                      |       |      |                                       |
| 15  | С-РМ-Е5 | CANDABA STATION<br>MONITORING PLAN, ELEVATION, SECTIONS                                 | 38  | C-AG-F3 | MAPANDAN STATION<br>WATER LEVEL GAUGE LAYOUT PLAN, ELEVATION DETAILS AND<br>SECTIONS                             |       |      |                                       |
| 16  | C-PM-F1 | ARAYAT STATION<br>LAYOUT PLAN, GENERAL ELEVATION                                        | 39  | C-AG-G1 | BINALONAN STATION<br>Layout plan, elevation, plan of river protection and<br>sections                            | )     |      | · ·                                   |
| 17  | C-PM-F2 | ARAYAT STATION<br>MONITORING HOUSE ELEVATIONS, LAYOUT PLAN                              | 40  | C-SD-1  | MONITORING HOUSE STANDARD (TYPE A)                                                                               |       |      |                                       |
| 18  |         | ARAYAT STATION<br>WATER LEVEL GAUGE LAYOUT PLAN, ELEVATION DETAILS AND<br>SECTIONS      | 41  | C-SD-2  | NONITORING HOUSE STANDARD (TYPE B)                                                                               |       |      |                                       |
| 19  | C-PM-G1 | SASMUAN STATION<br>LAYOUT PLAN, GENERAL ELEVATION                                       | 42  | C-SD-3  | NONITORING HOUSE STANDARD (TYPE C)                                                                               |       |      |                                       |
| 20  | C-PM-G2 | SASMUAN STATION<br>WATER LEVEL GAUGE LAYOUT PLAN, ELEVATION DETAILS AND<br>SECTIONS     | 43  | C-SD-4  | MONITORING HOUSE STANDARD<br>DETAILS, PLANS, ELEVATIONS AND SECTIONS OF FOUNDATION, ROOF<br>& FLOOR FRAMING PLAN |       |      | · · · · · · · · · · · · · · · · · · · |
| 21  | с-ри-ні | SULIPAN STATION<br>LAYOUT PLAN, ELEVATION, PLAN OF RIVER PROTECTION AND<br>SECTIONS     | 44  | C-SD-5  | MONITORING HOUSE STANDARD(Antenna, Foot Bridge & Steel Door)                                                     |       |      |                                       |
| 22  | C-PM-I1 | MEXICO STATION<br>LAYOUT PLAN, GENERAL ELEVATION                                        | 45  | C-SD-6  | TYPICAL DETAIL OF PILE FOUNDATION<br>(ZARAGOZA, MEXICO AND CANDABA MONITORING STATION HOUSE)                     |       | **** |                                       |
| 23  | C-PM-12 | MEXICO STATION<br>MONITORING HOUSE LAYOUT PLAN, ELEVATION                               |     |         |                                                                                                                  |       |      |                                       |