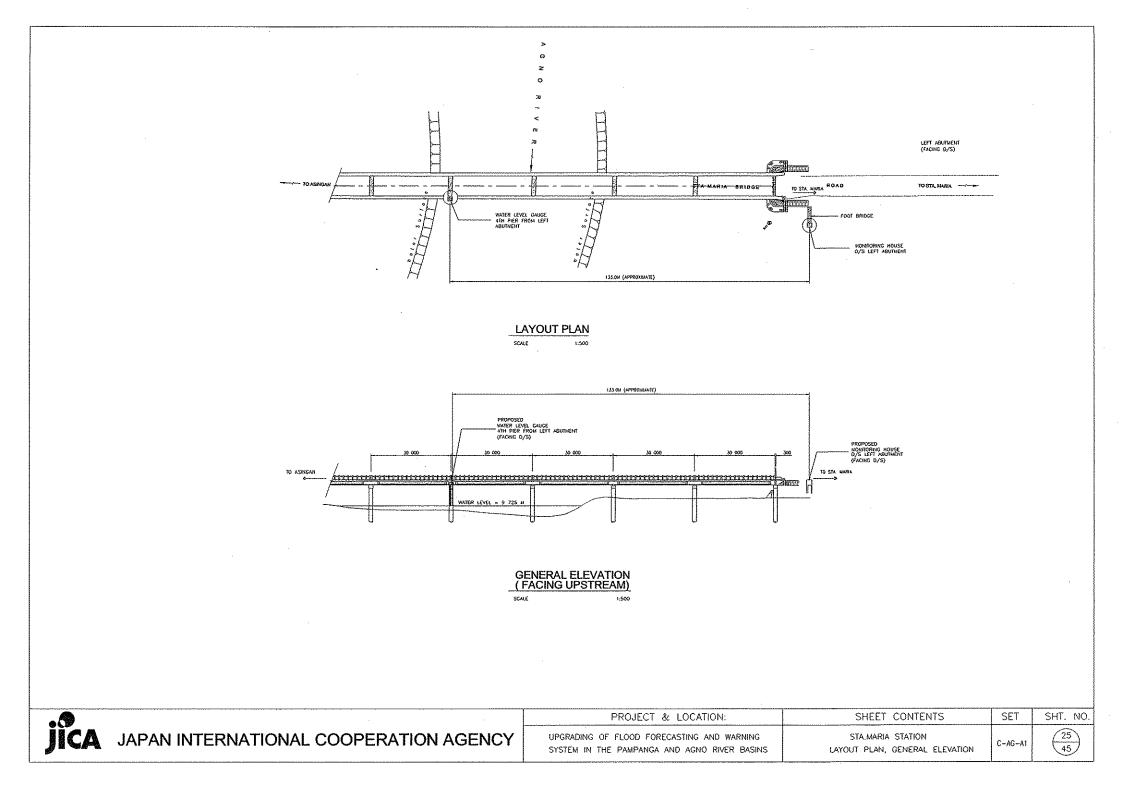

## パンパンガ・アグノ河洪水予警報システム改善計画 設計図面リスト(CIVIL WORKS)

| No. | 図面番号    | タイトル                                                                                    | No. | 図面番号    | タイトル                                                                                                             | No.   | 図面番号 | タイトル                                  |
|-----|---------|-----------------------------------------------------------------------------------------|-----|---------|------------------------------------------------------------------------------------------------------------------|-------|------|---------------------------------------|
| 1   | C-PM-A1 | SAPANG BUHO STATION<br>LAYOUT PLAN, ELEVATION, PLAN OF RIVER PROTECTION AND<br>SECTIONS | 24  | C-PM-13 | MEXICO STATION<br>WATER LEVEL GAUGE LAYOUT PLAN, ELEVATION DETAILS AND<br>SECTIONS                               |       |      |                                       |
| 2   | C-PM-B1 | ZARAGOSA STATION<br>LAYOUT PLAN, GENERAL ELEVATION                                      | 25  | C-AG-A1 | STA.MARIA STATION<br>LAYOUT PLAN, GENERAL ELEVATION                                                              |       |      |                                       |
| 3   | С-РМ-В2 | ZARAGOSA STATION<br>MONITORING HOUSE ELEVATIONS, LAYOUT PLAN                            | 26  | C-AG-A2 | STA. MARIA STATION<br>MONITORING HOUSE ELEVATIONS, LAYOUT PLAN                                                   |       |      |                                       |
| 4   | С-РМ-ВЗ | ZARAGOSA STATION<br>WATER LEVEL GAUGE LAYOUT PLAN, ELEVATION DETAILS AND<br>SECTIONS    | 27  | C-AG-A3 | STA. MARIA STATION<br>WATER LEVEL GAUGE LAYOUT PLAN, ELEVATION DETAILS AND<br>SECTIONS                           |       |      |                                       |
| 5   | с-рм-сі | PENARANDA STATION<br>LAYOUT PLAN, GENERAL ELEVATION                                     | 28  | C-AG-81 | STA. BARBARA STATION<br>LAYOUT PLAN, ELEVATION, PLAN OF RIVER PROTECTION AND<br>SECTIONS                         | >     |      |                                       |
| 6   | С-РМ-С2 | PENARANDA STATION<br>NONITORING HOUSE ELEVATIONS, LAYOUT PLAN                           | 29  | C-AG-C1 | CARMEN STATION<br>LAYOUT PLAN, ELEVATION                                                                         |       |      |                                       |
| 7   | С-РМ-СЗ | PENARANDA STATION<br>WATER LEVEL GAUGE LAYOUT PLAN, ELEVATION DETAILS AND<br>SECTIONS   | 30  | C-AG-C2 | CARMEN STATION<br>WATER LEVEL GAUGE LAYOUT PLAN, ELEVATION DETAILS AND<br>SECTIONS                               | )<br> |      |                                       |
| 8   | C-PM-D1 | SAN ISIDRO STATION<br>LAYOUT PLAN, GENERAL ELEVATION                                    | 31  | C-AG-D1 | WAWA STATION<br>LAYOUT PLAN, GENERAL ELEVATION                                                                   |       |      |                                       |
| 9   | C-PM-D2 | SAN ISIDRO STATION<br>MONITORING LAYOUT PLAN, ELEVATION                                 | 32  | C-AG-D2 | WAWA STATION<br>MONITORING HOUSE LAYOUT PLAN, ELEVATION                                                          |       |      |                                       |
| 10  | С-РМ-ДЗ | SAN ISIDRO STATION<br>WATER LEVEL GAUGE LAYOUT PLAN, ELEVATION DETAILS AND<br>SECTIONS  | 33  | C-AG-D3 | WAWA STATION<br>WATER LEVEL GAUGE LAYOUT PLAN, ELEVATION DETAILS AND<br>SECTIONS                                 |       |      | · · · ·                               |
| 11  | С-РМ-Е1 | CANDABA STATION<br>LAYOUT PLAN, GENERAL ELEVATION                                       | 34  | C-AG-E1 | TIBAG STATION<br>LAYOUT PLAN, GENERAL ELEVATION                                                                  |       |      |                                       |
| 12  | C-PM-E2 | CANDABA STATION<br>MONITORING HOUSE LAYOUT PLAN, ELEVATION                              | 35  | C-AG-E2 | TIBAG STATION<br>WATER LEVEL GAUGE LAYOUT PLAN, ELEVATION DETAILS AND<br>SECTIONS                                | )     |      |                                       |
| 13  | C-PM-E3 | CANDABA STATION<br>PLAN, ELEVATIONS, DETAILS, SECTIONS                                  | 36  | C-AG-F1 | MAPANDAN STATION<br>LAYOUT PLAN, ELEVATION                                                                       |       |      |                                       |
| 14  | C-PM-E4 | CANDABA STATION<br>WATER LEVEL GAUGE PLAN, ELEVATION, SECTIONS                          | 37  | C-AG-F2 | MAPANDAN STATION<br>MONITORING HOUSE LAYOUT PLAN, ELEVATION                                                      |       |      |                                       |
| 15  | С-РМ-Е5 | CANDABA STATION<br>MONITORING PLAN, ELEVATION, SECTIONS                                 | 38  | C-AG-F3 | MAPANDAN STATION<br>WATER LEVEL GAUGE LAYOUT PLAN, ELEVATION DETAILS AND<br>SECTIONS                             |       |      |                                       |
| 16  | C-PM-F1 | ARAYAT STATION<br>LAYOUT PLAN, GENERAL ELEVATION                                        | 39  | C-AG-G1 | BINALONAN STATION<br>Layout plan, elevation, plan of river protection and<br>sections                            | )     |      | · ·                                   |
| 17  | C-PM-F2 | ARAYAT STATION<br>MONITORING HOUSE ELEVATIONS, LAYOUT PLAN                              | 40  | C-SD-1  | MONITORING HOUSE STANDARD (TYPE A)                                                                               |       |      |                                       |
| 18  |         | ARAYAT STATION<br>WATER LEVEL GAUGE LAYOUT PLAN, ELEVATION DETAILS AND<br>SECTIONS      | 41  | C-SD-2  | NONITORING HOUSE STANDARD (TYPE B)                                                                               |       |      |                                       |
| 19  | C-PM-G1 | SASMUAN STATION<br>LAYOUT PLAN, GENERAL ELEVATION                                       | 42  | C-SD-3  | NONITORING HOUSE STANDARD (TYPE C)                                                                               |       |      |                                       |
| 20  | C-PM-G2 | SASMUAN STATION<br>WATER LEVEL GAUGE LAYOUT PLAN, ELEVATION DETAILS AND<br>SECTIONS     | 43  | C-SD-4  | MONITORING HOUSE STANDARD<br>DETAILS, PLANS, ELEVATIONS AND SECTIONS OF FOUNDATION, ROOF<br>& FLOOR FRAMING PLAN |       |      | · · · · · · · · · · · · · · · · · · · |
| 21  | с-ри-ні | SULIPAN STATION<br>LAYOUT PLAN, ELEVATION, PLAN OF RIVER PROTECTION AND<br>SECTIONS     | 44  | C-SD-5  | MONITORING HOUSE STANDARD(Antenna, Foot Bridge & Steel Door)                                                     |       |      |                                       |
| 22  | C-PM-I1 | MEXICO STATION<br>LAYOUT PLAN, GENERAL ELEVATION                                        | 45  | C-SD-6  | TYPICAL DETAIL OF PILE FOUNDATION<br>(ZARAGOZA, MEXICO AND CANDABA MONITORING STATION HOUSE)                     |       | **** |                                       |
| 23  | C-PM-12 | MEXICO STATION<br>MONITORING HOUSE LAYOUT PLAN, ELEVATION                               |     |         |                                                                                                                  |       |      |                                       |