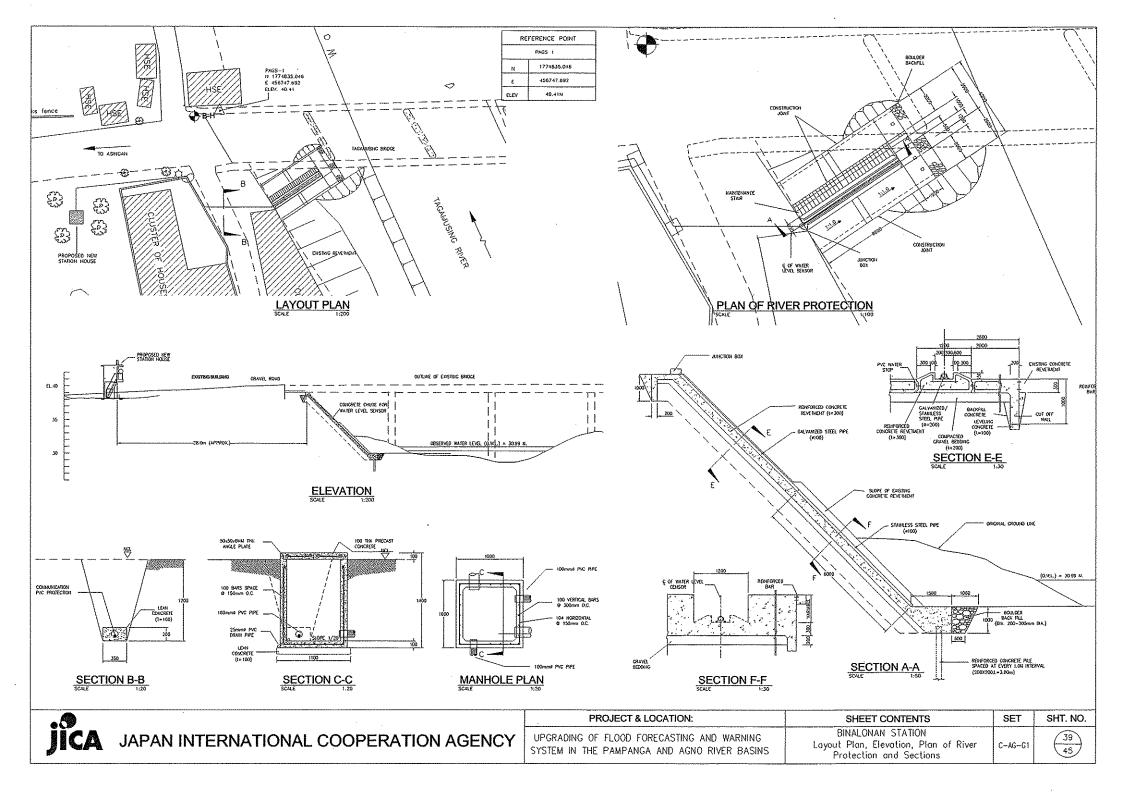

## パンパンガ・アグノ河洪水予警報システム改善計画 設計図面リスト(CIVIL WORKS)

| No. | 図面番号    | タイトル                                                                                    | No. | 図面番号    | タイトル                                                                                                             | No.   | 図面番号 | タイトル                                  |
|-----|---------|-----------------------------------------------------------------------------------------|-----|---------|------------------------------------------------------------------------------------------------------------------|-------|------|---------------------------------------|
| 1   | C-PM-A1 | SAPANG BUHO STATION<br>LAYOUT PLAN, ELEVATION, PLAN OF RIVER PROTECTION AND<br>SECTIONS | 24  | C-PM-13 | MEXICO STATION<br>WATER LEVEL GAUGE LAYOUT PLAN, ELEVATION DETAILS AND<br>SECTIONS                               |       |      |                                       |
| 2   | C-PM-B1 | ZARAGOSA STATION<br>LAYOUT PLAN, GENERAL ELEVATION                                      | 25  | C-AG-A1 | STA.MARIA STATION<br>LAYOUT PLAN, GENERAL ELEVATION                                                              |       |      |                                       |
| 3   | С-РМ-В2 | ZARAGOSA STATION<br>MONITORING HOUSE ELEVATIONS, LAYOUT PLAN                            | 26  | C-AG-A2 | STA. MARIA STATION<br>MONITORING HOUSE ELEVATIONS, LAYOUT PLAN                                                   |       |      |                                       |
| 4   | С-РМ-ВЗ | ZARAGOSA STATION<br>WATER LEVEL GAUGE LAYOUT PLAN, ELEVATION DETAILS AND<br>SECTIONS    | 27  | C-AG-A3 | STA. MARIA STATION<br>WATER LEVEL GAUGE LAYOUT PLAN, ELEVATION DETAILS AND<br>SECTIONS                           |       |      |                                       |
| 5   | с-рм-сі | PENARANDA STATION<br>LAYOUT PLAN, GENERAL ELEVATION                                     | 28  | C-AG-81 | STA. BARBARA STATION<br>LAYOUT PLAN, ELEVATION, PLAN OF RIVER PROTECTION AND<br>SECTIONS                         | >     |      |                                       |
| 6   | С-РМ-С2 | PENARANDA STATION<br>NONITORING HOUSE ELEVATIONS, LAYOUT PLAN                           | 29  | C-AG-C1 | CARMEN STATION<br>LAYOUT PLAN, ELEVATION                                                                         |       |      |                                       |
| 7   | С-РМ-СЗ | PENARANDA STATION<br>WATER LEVEL GAUGE LAYOUT PLAN, ELEVATION DETAILS AND<br>SECTIONS   | 30  | C-AG-C2 | CARMEN STATION<br>WATER LEVEL GAUGE LAYOUT PLAN, ELEVATION DETAILS AND<br>SECTIONS                               | )<br> |      |                                       |
| 8   | C-PM-D1 | SAN ISIDRO STATION<br>LAYOUT PLAN, GENERAL ELEVATION                                    | 31  | C-AG-D1 | WAWA STATION<br>LAYOUT PLAN, GENERAL ELEVATION                                                                   |       |      |                                       |
| 9   | C-PM-D2 | SAN ISIDRO STATION<br>MONITORING LAYOUT PLAN, ELEVATION                                 | 32  | C-AG-D2 | WAWA STATION<br>MONITORING HOUSE LAYOUT PLAN, ELEVATION                                                          |       |      |                                       |
| 10  | С-РМ-ДЗ | SAN ISIDRO STATION<br>WATER LEVEL GAUGE LAYOUT PLAN, ELEVATION DETAILS AND<br>SECTIONS  | 33  | C-AG-D3 | WAWA STATION<br>WATER LEVEL GAUGE LAYOUT PLAN, ELEVATION DETAILS AND<br>SECTIONS                                 |       |      | · · · ·                               |
| 11  | С-РМ-Е1 | CANDABA STATION<br>LAYOUT PLAN, GENERAL ELEVATION                                       | 34  | C-AG-E1 | TIBAG STATION<br>LAYOUT PLAN, GENERAL ELEVATION                                                                  |       |      |                                       |
| 12  | C-PM-E2 | CANDABA STATION<br>MONITORING HOUSE LAYOUT PLAN, ELEVATION                              | 35  | C-AG-E2 | TIBAG STATION<br>WATER LEVEL GAUGE LAYOUT PLAN, ELEVATION DETAILS AND<br>SECTIONS                                | )     |      |                                       |
| 13  | C-PM-E3 | CANDABA STATION<br>PLAN, ELEVATIONS, DETAILS, SECTIONS                                  | 36  | C-AG-F1 | MAPANDAN STATION<br>LAYOUT PLAN, ELEVATION                                                                       |       |      |                                       |
| 14  | C-PM-E4 | CANDABA STATION<br>WATER LEVEL GAUGE PLAN, ELEVATION, SECTIONS                          | 37  | C-AG-F2 | MAPANDAN STATION<br>MONITORING HOUSE LAYOUT PLAN, ELEVATION                                                      |       |      |                                       |
| 15  | С-РМ-Е5 | CANDABA STATION<br>MONITORING PLAN, ELEVATION, SECTIONS                                 | 38  | C-AG-F3 | MAPANDAN STATION<br>WATER LEVEL GAUGE LAYOUT PLAN, ELEVATION DETAILS AND<br>SECTIONS                             |       |      |                                       |
| 16  | C-PM-F1 | ARAYAT STATION<br>LAYOUT PLAN, GENERAL ELEVATION                                        | 39  | C-AG-G1 | BINALONAN STATION<br>Layout plan, elevation, plan of river protection and<br>sections                            | )     |      | · ·                                   |
| 17  | C-PM-F2 | ARAYAT STATION<br>MONITORING HOUSE ELEVATIONS, LAYOUT PLAN                              | 40  | C-SD-1  | MONITORING HOUSE STANDARD (TYPE A)                                                                               |       |      |                                       |
| 18  |         | ARAYAT STATION<br>WATER LEVEL GAUGE LAYOUT PLAN, ELEVATION DETAILS AND<br>SECTIONS      | 41  | C-SD-2  | NONITORING HOUSE STANDARD (TYPE B)                                                                               |       |      |                                       |
| 19  | C-PM-G1 | SASMUAN STATION<br>LAYOUT PLAN, GENERAL ELEVATION                                       | 42  | C-SD-3  | NONITORING HOUSE STANDARD (TYPE C)                                                                               |       |      |                                       |
| 20  | C-PM-G2 | SASMUAN STATION<br>WATER LEVEL GAUGE LAYOUT PLAN, ELEVATION DETAILS AND<br>SECTIONS     | 43  | C-SD-4  | MONITORING HOUSE STANDARD<br>DETAILS, PLANS, ELEVATIONS AND SECTIONS OF FOUNDATION, ROOF<br>& FLOOR FRAMING PLAN |       |      | · · · · · · · · · · · · · · · · · · · |
| 21  | с-ри-ні | SULIPAN STATION<br>LAYOUT PLAN, ELEVATION, PLAN OF RIVER PROTECTION AND<br>SECTIONS     | 44  | C-SD-5  | MONITORING HOUSE STANDARD(Antenna, Foot Bridge & Steel Door)                                                     |       |      |                                       |
| 22  | C-PM-I1 | MEXICO STATION<br>LAYOUT PLAN, GENERAL ELEVATION                                        | 45  | C-SD-6  | TYPICAL DETAIL OF PILE FOUNDATION<br>(ZARAGOZA, MEXICO AND CANDABA MONITORING STATION HOUSE)                     |       | **** |                                       |
| 23  | C-PM-12 | MEXICO STATION<br>MONITORING HOUSE LAYOUT PLAN, ELEVATION                               |     |         |                                                                                                                  |       |      |                                       |