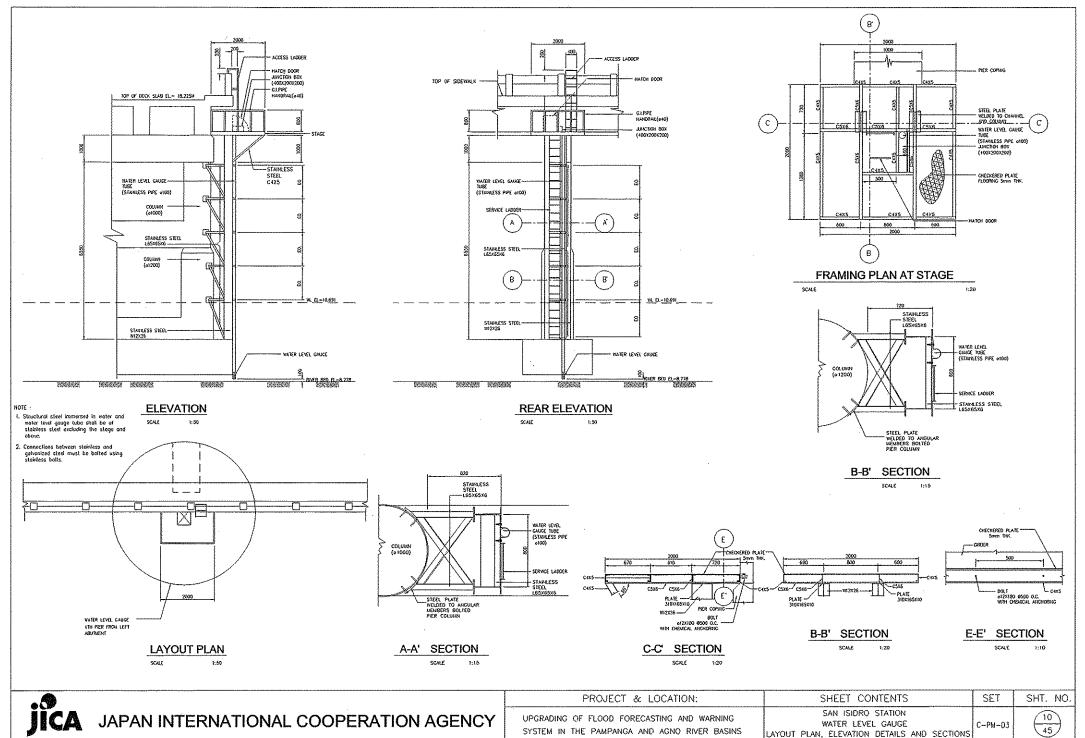

## パンパンガ・アグノ河洪水予警報システム改善計画 設計図面リスト(CIVIL WORKS)

| No. | 図面番号    | タイトル                                                                                    | No. | 図面番号    | タイトル                                                                                                             | No.   | 図面番号 | タイトル                                  |
|-----|---------|-----------------------------------------------------------------------------------------|-----|---------|------------------------------------------------------------------------------------------------------------------|-------|------|---------------------------------------|
| 1   | C-PM-A1 | SAPANG BUHO STATION<br>LAYOUT PLAN, ELEVATION, PLAN OF RIVER PROTECTION AND<br>SECTIONS | 24  | C-PM-13 | MEXICO STATION<br>WATER LEVEL GAUGE LAYOUT PLAN, ELEVATION DETAILS AND<br>SECTIONS                               |       |      |                                       |
| 2   | C-PM-B1 | ZARAGOSA STATION<br>LAYOUT PLAN, GENERAL ELEVATION                                      | 25  | C-AG-A1 | STA.MARIA STATION<br>LAYOUT PLAN, GENERAL ELEVATION                                                              |       |      |                                       |
| 3   | С-РМ-В2 | ZARAGOSA STATION<br>MONITORING HOUSE ELEVATIONS, LAYOUT PLAN                            | 26  | C-AG-A2 | STA. MARIA STATION<br>MONITORING HOUSE ELEVATIONS, LAYOUT PLAN                                                   |       |      |                                       |
| 4   | С-РМ-ВЗ | ZARAGOSA STATION<br>WATER LEVEL GAUGE LAYOUT PLAN, ELEVATION DETAILS AND<br>SECTIONS    | 27  | C-AG-A3 | STA. MARIA STATION<br>WATER LEVEL GAUGE LAYOUT PLAN, ELEVATION DETAILS AND<br>SECTIONS                           |       |      |                                       |
| 5   | с-рм-сі | PENARANDA STATION<br>LAYOUT PLAN, GENERAL ELEVATION                                     | 28  | C-AG-81 | STA. BARBARA STATION<br>LAYOUT PLAN, ELEVATION, PLAN OF RIVER PROTECTION AND<br>SECTIONS                         | >     |      |                                       |
| 6   | С-РМ-С2 | PENARANDA STATION<br>NONITORING HOUSE ELEVATIONS, LAYOUT PLAN                           | 29  | C-AG-C1 | CARMEN STATION<br>LAYOUT PLAN, ELEVATION                                                                         |       |      |                                       |
| 7   | С-РМ-СЗ | PENARANDA STATION<br>WATER LEVEL GAUGE LAYOUT PLAN, ELEVATION DETAILS AND<br>SECTIONS   | 30  | C-AG-C2 | CARMEN STATION<br>WATER LEVEL GAUGE LAYOUT PLAN, ELEVATION DETAILS AND<br>SECTIONS                               | )<br> |      |                                       |
| 8   | C-PM-D1 | SAN ISIDRO STATION<br>LAYOUT PLAN, GENERAL ELEVATION                                    | 31  | C-AG-D1 | WAWA STATION<br>LAYOUT PLAN, GENERAL ELEVATION                                                                   |       |      |                                       |
| 9   | C-PM-D2 | SAN ISIDRO STATION<br>MONITORING LAYOUT PLAN, ELEVATION                                 | 32  | C-AG-D2 | WAWA STATION<br>MONITORING HOUSE LAYOUT PLAN, ELEVATION                                                          |       |      |                                       |
| 10  | С-РМ-ДЗ | SAN ISIDRO STATION<br>WATER LEVEL GAUGE LAYOUT PLAN, ELEVATION DETAILS AND<br>SECTIONS  | 33  | C-AG-D3 | WAWA STATION<br>WATER LEVEL GAUGE LAYOUT PLAN, ELEVATION DETAILS AND<br>SECTIONS                                 |       |      | · · · ·                               |
| 11  | С-РМ-Е1 | CANDABA STATION<br>LAYOUT PLAN, GENERAL ELEVATION                                       | 34  | C-AG-E1 | TIBAG STATION<br>LAYOUT PLAN, GENERAL ELEVATION                                                                  |       |      |                                       |
| 12  | C-PM-E2 | CANDABA STATION<br>MONITORING HOUSE LAYOUT PLAN, ELEVATION                              | 35  | C-AG-E2 | TIBAG STATION<br>WATER LEVEL GAUGE LAYOUT PLAN, ELEVATION DETAILS AND<br>SECTIONS                                | )     |      |                                       |
| 13  | C-PM-E3 | CANDABA STATION<br>PLAN, ELEVATIONS, DETAILS, SECTIONS                                  | 36  | C-AG-F1 | MAPANDAN STATION<br>LAYOUT PLAN, ELEVATION                                                                       |       |      |                                       |
| 14  | C-PM-E4 | CANDABA STATION<br>WATER LEVEL GAUGE PLAN, ELEVATION, SECTIONS                          | 37  | C-AG-F2 | MAPANDAN STATION<br>MONITORING HOUSE LAYOUT PLAN, ELEVATION                                                      |       |      |                                       |
| 15  | С-РМ-Е5 | CANDABA STATION<br>MONITORING PLAN, ELEVATION, SECTIONS                                 | 38  | C-AG-F3 | MAPANDAN STATION<br>WATER LEVEL GAUGE LAYOUT PLAN, ELEVATION DETAILS AND<br>SECTIONS                             |       |      |                                       |
| 16  | C-PM-F1 | ARAYAT STATION<br>LAYOUT PLAN, GENERAL ELEVATION                                        | 39  | C-AG-G1 | BINALONAN STATION<br>Layout plan, elevation, plan of river protection and<br>sections                            | )     |      | · ·                                   |
| 17  | C-PM-F2 | ARAYAT STATION<br>MONITORING HOUSE ELEVATIONS, LAYOUT PLAN                              | 40  | C-SD-1  | MONITORING HOUSE STANDARD (TYPE A)                                                                               |       |      |                                       |
| 18  |         | ARAYAT STATION<br>WATER LEVEL GAUGE LAYOUT PLAN, ELEVATION DETAILS AND<br>SECTIONS      | 41  | C-SD-2  | NONITORING HOUSE STANDARD (TYPE B)                                                                               |       |      |                                       |
| 19  | C-PM-G1 | SASMUAN STATION<br>LAYOUT PLAN, GENERAL ELEVATION                                       | 42  | C-SD-3  | NONITORING HOUSE STANDARD (TYPE C)                                                                               |       |      |                                       |
| 20  | C-PM-G2 | SASMUAN STATION<br>WATER LEVEL GAUGE LAYOUT PLAN, ELEVATION DETAILS AND<br>SECTIONS     | 43  | C-SD-4  | MONITORING HOUSE STANDARD<br>DETAILS, PLANS, ELEVATIONS AND SECTIONS OF FOUNDATION, ROOF<br>& FLOOR FRAMING PLAN |       |      | · · · · · · · · · · · · · · · · · · · |
| 21  | с-ри-ні | SULIPAN STATION<br>LAYOUT PLAN, ELEVATION, PLAN OF RIVER PROTECTION AND<br>SECTIONS     | 44  | C-SD-5  | MONITORING HOUSE STANDARD(Antenna, Foot Bridge & Steel Door)                                                     |       |      |                                       |
| 22  | C-PM-I1 | MEXICO STATION<br>LAYOUT PLAN, GENERAL ELEVATION                                        | 45  | C-SD-6  | TYPICAL DETAIL OF PILE FOUNDATION<br>(ZARAGOZA, MEXICO AND CANDABA MONITORING STATION HOUSE)                     |       | **** |                                       |
| 23  | C-PM-12 | MEXICO STATION<br>MONITORING HOUSE LAYOUT PLAN, ELEVATION                               |     |         |                                                                                                                  |       |      |                                       |