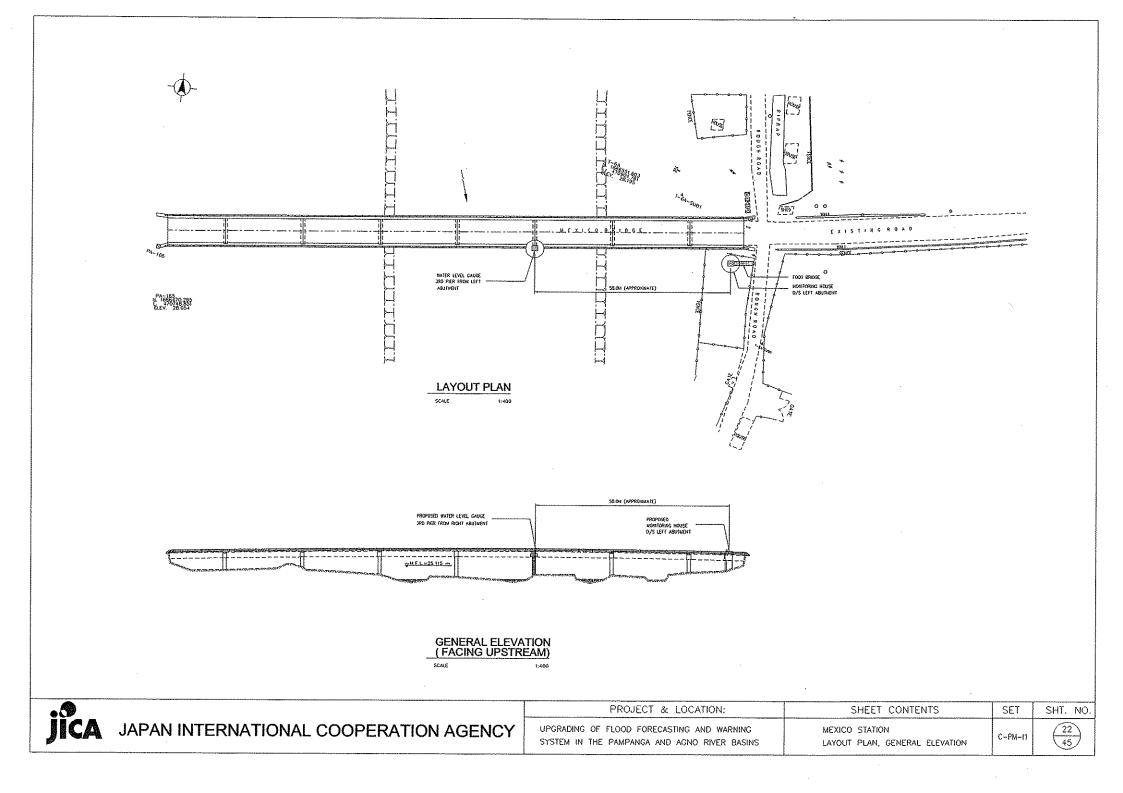

## パンパンガ・アグノ河洪水予警報システム改善計画 設計図面リスト(CIVIL WORKS)

| No. | 図面番号    | タイトル                                                                                    | No. | 図面番号    | タイトル                                                                                                             | No.   | 図面番号 | タイトル                                  |
|-----|---------|-----------------------------------------------------------------------------------------|-----|---------|------------------------------------------------------------------------------------------------------------------|-------|------|---------------------------------------|
| 1   | C-PM-A1 | SAPANG BUHO STATION<br>LAYOUT PLAN, ELEVATION, PLAN OF RIVER PROTECTION AND<br>SECTIONS | 24  | C-PM-13 | MEXICO STATION<br>WATER LEVEL GAUGE LAYOUT PLAN, ELEVATION DETAILS AND<br>SECTIONS                               |       |      |                                       |
| 2   | C-PM-B1 | ZARAGOSA STATION<br>LAYOUT PLAN, GENERAL ELEVATION                                      | 25  | C-AG-A1 | STA.MARIA STATION<br>LAYOUT PLAN, GENERAL ELEVATION                                                              |       |      |                                       |
| 3   | С-РМ-В2 | ZARAGOSA STATION<br>MONITORING HOUSE ELEVATIONS, LAYOUT PLAN                            | 26  | C-AG-A2 | STA. MARIA STATION<br>MONITORING HOUSE ELEVATIONS, LAYOUT PLAN                                                   |       |      |                                       |
| 4   | С-РМ-ВЗ | ZARAGOSA STATION<br>WATER LEVEL GAUGE LAYOUT PLAN, ELEVATION DETAILS AND<br>SECTIONS    | 27  | C-AG-A3 | STA. MARIA STATION<br>WATER LEVEL GAUGE LAYOUT PLAN, ELEVATION DETAILS AND<br>SECTIONS                           |       |      |                                       |
| 5   | с-рм-сі | PENARANDA STATION<br>LAYOUT PLAN, GENERAL ELEVATION                                     | 28  | C-AG-81 | STA. BARBARA STATION<br>LAYOUT PLAN, ELEVATION, PLAN OF RIVER PROTECTION AND<br>SECTIONS                         | >     |      |                                       |
| 6   | С-РМ-С2 | PENARANDA STATION<br>NONITORING HOUSE ELEVATIONS, LAYOUT PLAN                           | 29  | C-AG-C1 | CARMEN STATION<br>LAYOUT PLAN, ELEVATION                                                                         |       |      |                                       |
| 7   | С-РМ-СЗ | PENARANDA STATION<br>WATER LEVEL GAUGE LAYOUT PLAN, ELEVATION DETAILS AND<br>SECTIONS   | 30  | C-AG-C2 | CARMEN STATION<br>WATER LEVEL GAUGE LAYOUT PLAN, ELEVATION DETAILS AND<br>SECTIONS                               | )<br> |      |                                       |
| 8   | C-PM-D1 | SAN ISIDRO STATION<br>LAYOUT PLAN, GENERAL ELEVATION                                    | 31  | C-AG-D1 | WAWA STATION<br>LAYOUT PLAN, GENERAL ELEVATION                                                                   |       |      |                                       |
| 9   | C-PM-D2 | SAN ISIDRO STATION<br>MONITORING LAYOUT PLAN, ELEVATION                                 | 32  | C-AG-D2 | WAWA STATION<br>MONITORING HOUSE LAYOUT PLAN, ELEVATION                                                          |       |      |                                       |
| 10  | С-РМ-ДЗ | SAN ISIDRO STATION<br>WATER LEVEL GAUGE LAYOUT PLAN, ELEVATION DETAILS AND<br>SECTIONS  | 33  | C-AG-D3 | WAWA STATION<br>WATER LEVEL GAUGE LAYOUT PLAN, ELEVATION DETAILS AND<br>SECTIONS                                 |       |      | · · · ·                               |
| 11  | С-РМ-Е1 | CANDABA STATION<br>LAYOUT PLAN, GENERAL ELEVATION                                       | 34  | C-AG-E1 | TIBAG STATION<br>LAYOUT PLAN, GENERAL ELEVATION                                                                  |       |      |                                       |
| 12  | C-PM-E2 | CANDABA STATION<br>MONITORING HOUSE LAYOUT PLAN, ELEVATION                              | 35  | C-AG-E2 | TIBAG STATION<br>WATER LEVEL GAUGE LAYOUT PLAN, ELEVATION DETAILS AND<br>SECTIONS                                | )     |      |                                       |
| 13  | C-PM-E3 | CANDABA STATION<br>PLAN, ELEVATIONS, DETAILS, SECTIONS                                  | 36  | C-AG-F1 | MAPANDAN STATION<br>LAYOUT PLAN, ELEVATION                                                                       |       |      |                                       |
| 14  | C-PM-E4 | CANDABA STATION<br>WATER LEVEL GAUGE PLAN, ELEVATION, SECTIONS                          | 37  | C-AG-F2 | MAPANDAN STATION<br>MONITORING HOUSE LAYOUT PLAN, ELEVATION                                                      |       |      |                                       |
| 15  | С-РМ-Е5 | CANDABA STATION<br>MONITORING PLAN, ELEVATION, SECTIONS                                 | 38  | C-AG-F3 | MAPANDAN STATION<br>WATER LEVEL GAUGE LAYOUT PLAN, ELEVATION DETAILS AND<br>SECTIONS                             |       |      |                                       |
| 16  | C-PM-F1 | ARAYAT STATION<br>LAYOUT PLAN, GENERAL ELEVATION                                        | 39  | C-AG-G1 | BINALONAN STATION<br>Layout plan, elevation, plan of river protection and<br>sections                            | )     |      | · ·                                   |
| 17  | C-PM-F2 | ARAYAT STATION<br>MONITORING HOUSE ELEVATIONS, LAYOUT PLAN                              | 40  | C-SD-1  | MONITORING HOUSE STANDARD (TYPE A)                                                                               |       |      |                                       |
| 18  |         | ARAYAT STATION<br>WATER LEVEL GAUGE LAYOUT PLAN, ELEVATION DETAILS AND<br>SECTIONS      | 41  | C-SD-2  | NONITORING HOUSE STANDARD (TYPE B)                                                                               |       |      |                                       |
| 19  | C-PM-G1 | SASMUAN STATION<br>LAYOUT PLAN, GENERAL ELEVATION                                       | 42  | C-SD-3  | NONITORING HOUSE STANDARD (TYPE C)                                                                               |       |      |                                       |
| 20  | C-PM-G2 | SASMUAN STATION<br>WATER LEVEL GAUGE LAYOUT PLAN, ELEVATION DETAILS AND<br>SECTIONS     | 43  | C-SD-4  | MONITORING HOUSE STANDARD<br>DETAILS, PLANS, ELEVATIONS AND SECTIONS OF FOUNDATION, ROOF<br>& FLOOR FRAMING PLAN |       |      | · · · · · · · · · · · · · · · · · · · |
| 21  | с-ри-ні | SULIPAN STATION<br>LAYOUT PLAN, ELEVATION, PLAN OF RIVER PROTECTION AND<br>SECTIONS     | 44  | C-SD-5  | MONITORING HOUSE STANDARD(Antenna, Foot Bridge & Steel Door)                                                     |       |      |                                       |
| 22  | C-PM-I1 | MEXICO STATION<br>LAYOUT PLAN, GENERAL ELEVATION                                        | 45  | C-SD-6  | TYPICAL DETAIL OF PILE FOUNDATION<br>(ZARAGOZA, MEXICO AND CANDABA MONITORING STATION HOUSE)                     |       | **** |                                       |
| 23  | C-PM-12 | MEXICO STATION<br>MONITORING HOUSE LAYOUT PLAN, ELEVATION                               |     |         |                                                                                                                  |       |      |                                       |