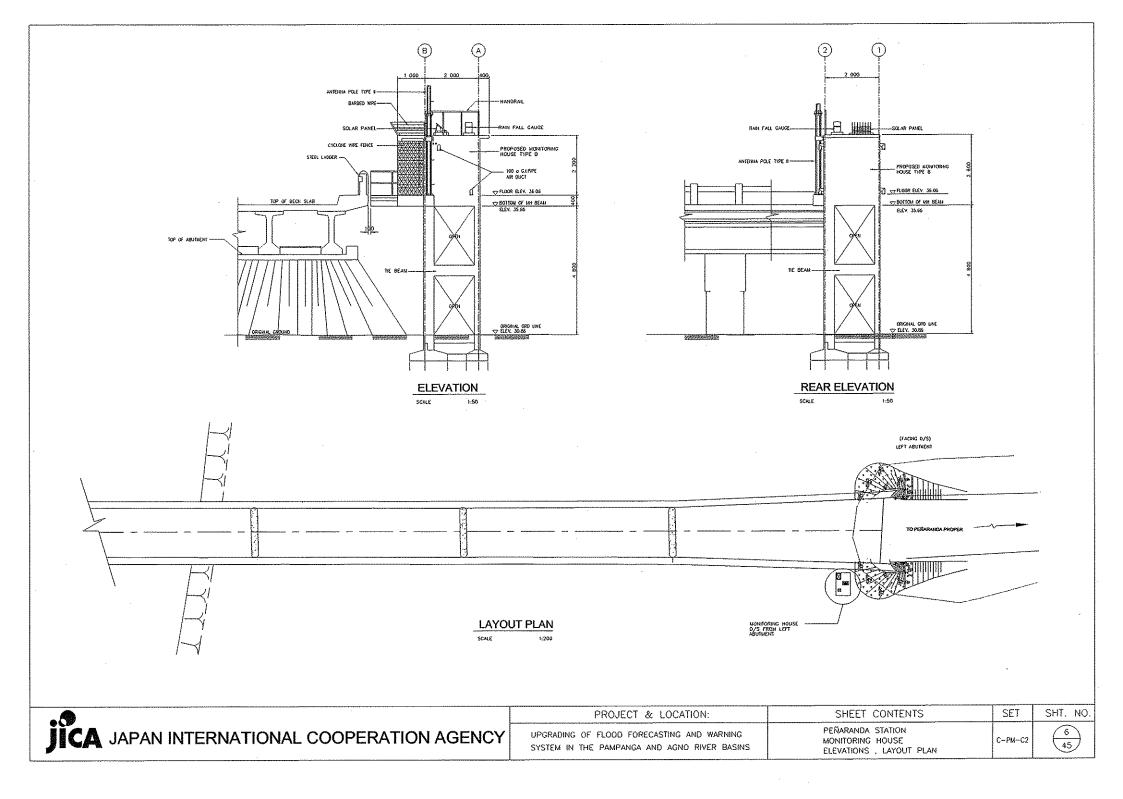

## パンパンガ・アグノ河洪水予警報システム改善計画 設計図面リスト(CIVIL WORKS)

| No. | 図面番号    | タイトル                                                                                    | No. | 図面番号    | タイトル                                                                                                             | No.   | 図面番号 | タイトル                                  |
|-----|---------|-----------------------------------------------------------------------------------------|-----|---------|------------------------------------------------------------------------------------------------------------------|-------|------|---------------------------------------|
| 1   | C-PM-A1 | SAPANG BUHO STATION<br>LAYOUT PLAN, ELEVATION, PLAN OF RIVER PROTECTION AND<br>SECTIONS | 24  | C-PM-13 | MEXICO STATION<br>WATER LEVEL GAUGE LAYOUT PLAN, ELEVATION DETAILS AND<br>SECTIONS                               |       |      |                                       |
| 2   | C-PM-B1 | ZARAGOSA STATION<br>LAYOUT PLAN, GENERAL ELEVATION                                      | 25  | C-AG-A1 | STA.MARIA STATION<br>LAYOUT PLAN, GENERAL ELEVATION                                                              |       |      |                                       |
| 3   | С-РМ-В2 | ZARAGOSA STATION<br>MONITORING HOUSE ELEVATIONS, LAYOUT PLAN                            | 26  | C-AG-A2 | STA. MARIA STATION<br>MONITORING HOUSE ELEVATIONS, LAYOUT PLAN                                                   |       |      |                                       |
| 4   | С-РМ-ВЗ | ZARAGOSA STATION<br>WATER LEVEL GAUGE LAYOUT PLAN, ELEVATION DETAILS AND<br>SECTIONS    | 27  | C-AG-A3 | STA. MARIA STATION<br>WATER LEVEL GAUGE LAYOUT PLAN, ELEVATION DETAILS AND<br>SECTIONS                           |       |      |                                       |
| 5   | с-рм-сі | PENARANDA STATION<br>LAYOUT PLAN, GENERAL ELEVATION                                     | 28  | C-AG-81 | STA. BARBARA STATION<br>LAYOUT PLAN, ELEVATION, PLAN OF RIVER PROTECTION AND<br>SECTIONS                         | >     |      |                                       |
| 6   | С-РМ-С2 | PENARANDA STATION<br>NONITORING HOUSE ELEVATIONS, LAYOUT PLAN                           | 29  | C-AG-C1 | CARMEN STATION<br>LAYOUT PLAN, ELEVATION                                                                         |       |      |                                       |
| 7   | С-РМ-СЗ | PENARANDA STATION<br>WATER LEVEL GAUGE LAYOUT PLAN, ELEVATION DETAILS AND<br>SECTIONS   | 30  | C-AG-C2 | CARMEN STATION<br>WATER LEVEL GAUGE LAYOUT PLAN, ELEVATION DETAILS AND<br>SECTIONS                               | )<br> |      |                                       |
| 8   | C-PM-D1 | SAN ISIDRO STATION<br>LAYOUT PLAN, GENERAL ELEVATION                                    | 31  | C-AG-D1 | WAWA STATION<br>LAYOUT PLAN, GENERAL ELEVATION                                                                   |       |      |                                       |
| 9   | C-PM-D2 | SAN ISIDRO STATION<br>MONITORING LAYOUT PLAN, ELEVATION                                 | 32  | C-AG-D2 | WAWA STATION<br>MONITORING HOUSE LAYOUT PLAN, ELEVATION                                                          |       |      |                                       |
| 10  | С-РМ-ДЗ | SAN ISIDRO STATION<br>WATER LEVEL GAUGE LAYOUT PLAN, ELEVATION DETAILS AND<br>SECTIONS  | 33  | C-AG-D3 | WAWA STATION<br>WATER LEVEL GAUGE LAYOUT PLAN, ELEVATION DETAILS AND<br>SECTIONS                                 |       |      | · · · ·                               |
| 11  | С-РМ-Е1 | CANDABA STATION<br>LAYOUT PLAN, GENERAL ELEVATION                                       | 34  | C-AG-E1 | TIBAG STATION<br>LAYOUT PLAN, GENERAL ELEVATION                                                                  |       |      |                                       |
| 12  | C-PM-E2 | CANDABA STATION<br>MONITORING HOUSE LAYOUT PLAN, ELEVATION                              | 35  | C-AG-E2 | TIBAG STATION<br>WATER LEVEL GAUGE LAYOUT PLAN, ELEVATION DETAILS AND<br>SECTIONS                                | )     |      |                                       |
| 13  | C-PM-E3 | CANDABA STATION<br>PLAN, ELEVATIONS, DETAILS, SECTIONS                                  | 36  | C-AG-F1 | MAPANDAN STATION<br>LAYOUT PLAN, ELEVATION                                                                       |       |      |                                       |
| 14  | C-PM-E4 | CANDABA STATION<br>WATER LEVEL GAUGE PLAN, ELEVATION, SECTIONS                          | 37  | C-AG-F2 | MAPANDAN STATION<br>MONITORING HOUSE LAYOUT PLAN, ELEVATION                                                      |       |      |                                       |
| 15  | С-РМ-Е5 | CANDABA STATION<br>MONITORING PLAN, ELEVATION, SECTIONS                                 | 38  | C-AG-F3 | MAPANDAN STATION<br>WATER LEVEL GAUGE LAYOUT PLAN, ELEVATION DETAILS AND<br>SECTIONS                             |       |      |                                       |
| 16  | C-PM-F1 | ARAYAT STATION<br>LAYOUT PLAN, GENERAL ELEVATION                                        | 39  | C-AG-G1 | BINALONAN STATION<br>Layout plan, elevation, plan of river protection and<br>sections                            | )     |      | · ·                                   |
| 17  | C-PM-F2 | ARAYAT STATION<br>MONITORING HOUSE ELEVATIONS, LAYOUT PLAN                              | 40  | C-SD-1  | MONITORING HOUSE STANDARD (TYPE A)                                                                               |       |      |                                       |
| 18  |         | ARAYAT STATION<br>WATER LEVEL GAUGE LAYOUT PLAN, ELEVATION DETAILS AND<br>SECTIONS      | 41  | C-SD-2  | NONITORING HOUSE STANDARD (TYPE B)                                                                               |       |      |                                       |
| 19  | C-PM-G1 | SASMUAN STATION<br>LAYOUT PLAN, GENERAL ELEVATION                                       | 42  | C-SD-3  | NONITORING HOUSE STANDARD (TYPE C)                                                                               |       |      |                                       |
| 20  | C-PM-G2 | SASMUAN STATION<br>WATER LEVEL GAUGE LAYOUT PLAN, ELEVATION DETAILS AND<br>SECTIONS     | 43  | C-SD-4  | MONITORING HOUSE STANDARD<br>DETAILS, PLANS, ELEVATIONS AND SECTIONS OF FOUNDATION, ROOF<br>& FLOOR FRAMING PLAN |       |      | · · · · · · · · · · · · · · · · · · · |
| 21  | с-ри-ні | SULIPAN STATION<br>LAYOUT PLAN, ELEVATION, PLAN OF RIVER PROTECTION AND<br>SECTIONS     | 44  | C-SD-5  | MONITORING HOUSE STANDARD(Antenna, Foot Bridge & Steel Door)                                                     |       |      |                                       |
| 22  | C-PM-I1 | MEXICO STATION<br>LAYOUT PLAN, GENERAL ELEVATION                                        | 45  | C-SD-6  | TYPICAL DETAIL OF PILE FOUNDATION<br>(ZARAGOZA, MEXICO AND CANDABA MONITORING STATION HOUSE)                     |       | **** |                                       |
| 23  | C-PM-12 | MEXICO STATION<br>MONITORING HOUSE LAYOUT PLAN, ELEVATION                               |     |         |                                                                                                                  |       |      |                                       |