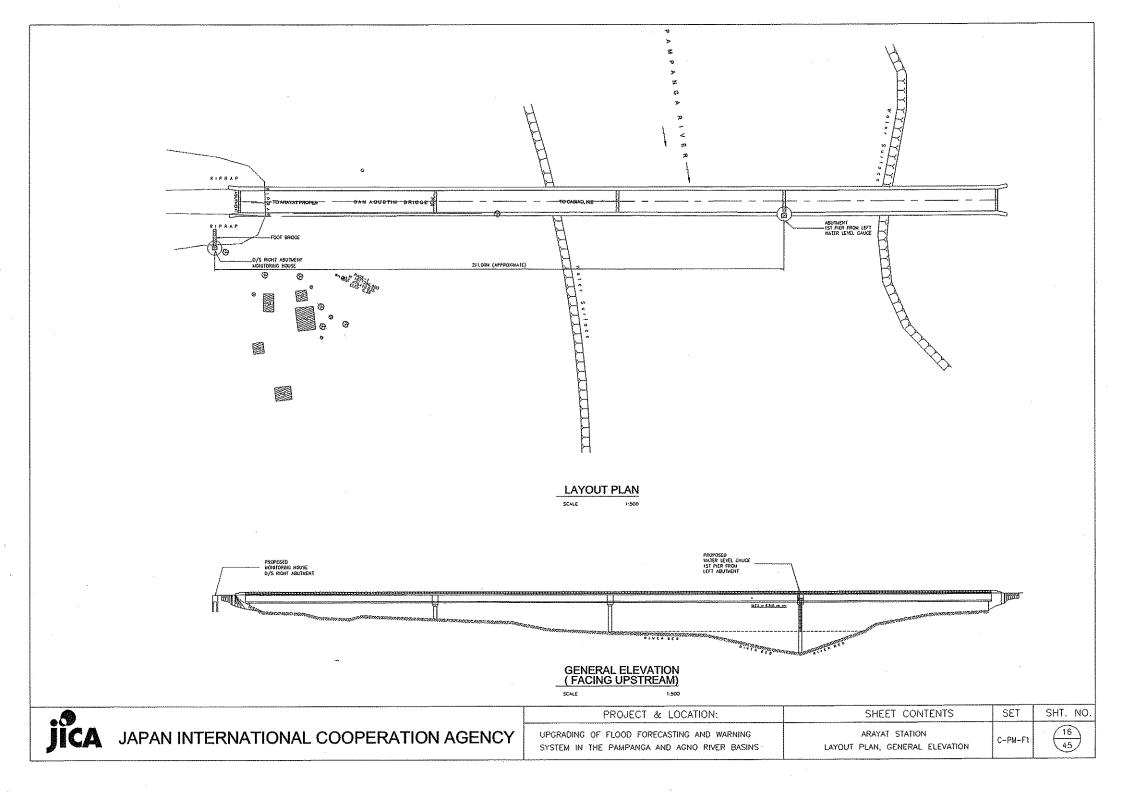

## パンパンガ・アグノ河洪水予警報システム改善計画 設計図面リスト(CIVIL WORKS)

| No. | 図面番号    | タイトル                                                                                    | No. | 図面番号    | タイトル                                                                                                             | No.   | 図面番号 | タイトル                                  |
|-----|---------|-----------------------------------------------------------------------------------------|-----|---------|------------------------------------------------------------------------------------------------------------------|-------|------|---------------------------------------|
| 1   | C-PM-A1 | SAPANG BUHO STATION<br>LAYOUT PLAN, ELEVATION, PLAN OF RIVER PROTECTION AND<br>SECTIONS | 24  | C-PM-13 | MEXICO STATION<br>WATER LEVEL GAUGE LAYOUT PLAN, ELEVATION DETAILS AND<br>SECTIONS                               |       |      |                                       |
| 2   | C-PM-B1 | ZARAGOSA STATION<br>LAYOUT PLAN, GENERAL ELEVATION                                      | 25  | C-AG-A1 | STA.MARIA STATION<br>LAYOUT PLAN, GENERAL ELEVATION                                                              |       |      |                                       |
| 3   | С-РМ-В2 | ZARAGOSA STATION<br>MONITORING HOUSE ELEVATIONS, LAYOUT PLAN                            | 26  | C-AG-A2 | STA. MARIA STATION<br>MONITORING HOUSE ELEVATIONS, LAYOUT PLAN                                                   |       |      |                                       |
| 4   | С-РМ-ВЗ | ZARAGOSA STATION<br>WATER LEVEL GAUGE LAYOUT PLAN, ELEVATION DETAILS AND<br>SECTIONS    | 27  | C-AG-A3 | STA. MARIA STATION<br>WATER LEVEL GAUGE LAYOUT PLAN, ELEVATION DETAILS AND<br>SECTIONS                           |       |      |                                       |
| 5   | с-рм-сі | PENARANDA STATION<br>LAYOUT PLAN, GENERAL ELEVATION                                     | 28  | C-AG-81 | STA. BARBARA STATION<br>LAYOUT PLAN, ELEVATION, PLAN OF RIVER PROTECTION AND<br>SECTIONS                         | >     |      |                                       |
| 6   | С-РМ-С2 | PENARANDA STATION<br>NONITORING HOUSE ELEVATIONS, LAYOUT PLAN                           | 29  | C-AG-C1 | CARMEN STATION<br>LAYOUT PLAN, ELEVATION                                                                         |       |      |                                       |
| 7   | С-РМ-СЗ | PENARANDA STATION<br>WATER LEVEL GAUGE LAYOUT PLAN, ELEVATION DETAILS AND<br>SECTIONS   | 30  | C-AG-C2 | CARMEN STATION<br>WATER LEVEL GAUGE LAYOUT PLAN, ELEVATION DETAILS AND<br>SECTIONS                               | )<br> |      |                                       |
| 8   | C-PM-D1 | SAN ISIDRO STATION<br>LAYOUT PLAN, GENERAL ELEVATION                                    | 31  | C-AG-D1 | WAWA STATION<br>LAYOUT PLAN, GENERAL ELEVATION                                                                   |       |      |                                       |
| 9   | C-PM-D2 | SAN ISIDRO STATION<br>MONITORING LAYOUT PLAN, ELEVATION                                 | 32  | C-AG-D2 | WAWA STATION<br>MONITORING HOUSE LAYOUT PLAN, ELEVATION                                                          |       |      |                                       |
| 10  | С-РМ-ДЗ | SAN ISIDRO STATION<br>WATER LEVEL GAUGE LAYOUT PLAN, ELEVATION DETAILS AND<br>SECTIONS  | 33  | C-AG-D3 | WAWA STATION<br>WATER LEVEL GAUGE LAYOUT PLAN, ELEVATION DETAILS AND<br>SECTIONS                                 |       |      | · · · ·                               |
| 11  | С-РМ-Е1 | CANDABA STATION<br>LAYOUT PLAN, GENERAL ELEVATION                                       | 34  | C-AG-E1 | TIBAG STATION<br>LAYOUT PLAN, GENERAL ELEVATION                                                                  |       |      |                                       |
| 12  | C-PM-E2 | CANDABA STATION<br>MONITORING HOUSE LAYOUT PLAN, ELEVATION                              | 35  | C-AG-E2 | TIBAG STATION<br>WATER LEVEL GAUGE LAYOUT PLAN, ELEVATION DETAILS AND<br>SECTIONS                                | )     |      |                                       |
| 13  | C-PM-E3 | CANDABA STATION<br>PLAN, ELEVATIONS, DETAILS, SECTIONS                                  | 36  | C-AG-F1 | MAPANDAN STATION<br>LAYOUT PLAN, ELEVATION                                                                       |       |      |                                       |
| 14  | C-PM-E4 | CANDABA STATION<br>WATER LEVEL GAUGE PLAN, ELEVATION, SECTIONS                          | 37  | C-AG-F2 | MAPANDAN STATION<br>MONITORING HOUSE LAYOUT PLAN, ELEVATION                                                      |       |      |                                       |
| 15  | С-РМ-Е5 | CANDABA STATION<br>MONITORING PLAN, ELEVATION, SECTIONS                                 | 38  | C-AG-F3 | MAPANDAN STATION<br>WATER LEVEL GAUGE LAYOUT PLAN, ELEVATION DETAILS AND<br>SECTIONS                             |       |      |                                       |
| 16  | C-PM-F1 | ARAYAT STATION<br>LAYOUT PLAN, GENERAL ELEVATION                                        | 39  | C-AG-G1 | BINALONAN STATION<br>Layout plan, elevation, plan of river protection and<br>sections                            | )     |      | · ·                                   |
| 17  | C-PM-F2 | ARAYAT STATION<br>MONITORING HOUSE ELEVATIONS, LAYOUT PLAN                              | 40  | C-SD-1  | MONITORING HOUSE STANDARD (TYPE A)                                                                               |       |      |                                       |
| 18  |         | ARAYAT STATION<br>WATER LEVEL GAUGE LAYOUT PLAN, ELEVATION DETAILS AND<br>SECTIONS      | 41  | C-SD-2  | NONITORING HOUSE STANDARD (TYPE B)                                                                               |       |      |                                       |
| 19  | C-PM-G1 | SASMUAN STATION<br>LAYOUT PLAN, GENERAL ELEVATION                                       | 42  | C-SD-3  | NONITORING HOUSE STANDARD (TYPE C)                                                                               |       |      |                                       |
| 20  | C-PM-G2 | SASMUAN STATION<br>WATER LEVEL GAUGE LAYOUT PLAN, ELEVATION DETAILS AND<br>SECTIONS     | 43  | C-SD-4  | MONITORING HOUSE STANDARD<br>DETAILS, PLANS, ELEVATIONS AND SECTIONS OF FOUNDATION, ROOF<br>& FLOOR FRAMING PLAN |       |      | · · · · · · · · · · · · · · · · · · · |
| 21  | с-ри-ні | SULIPAN STATION<br>LAYOUT PLAN, ELEVATION, PLAN OF RIVER PROTECTION AND<br>SECTIONS     | 44  | C-SD-5  | MONITORING HOUSE STANDARD(Antenna, Foot Bridge & Steel Door)                                                     |       |      |                                       |
| 22  | C-PM-I1 | MEXICO STATION<br>LAYOUT PLAN, GENERAL ELEVATION                                        | 45  | C-SD-6  | TYPICAL DETAIL OF PILE FOUNDATION<br>(ZARAGOZA, MEXICO AND CANDABA MONITORING STATION HOUSE)                     |       | **** |                                       |
| 23  | C-PM-12 | MEXICO STATION<br>MONITORING HOUSE LAYOUT PLAN, ELEVATION                               |     |         |                                                                                                                  |       |      |                                       |