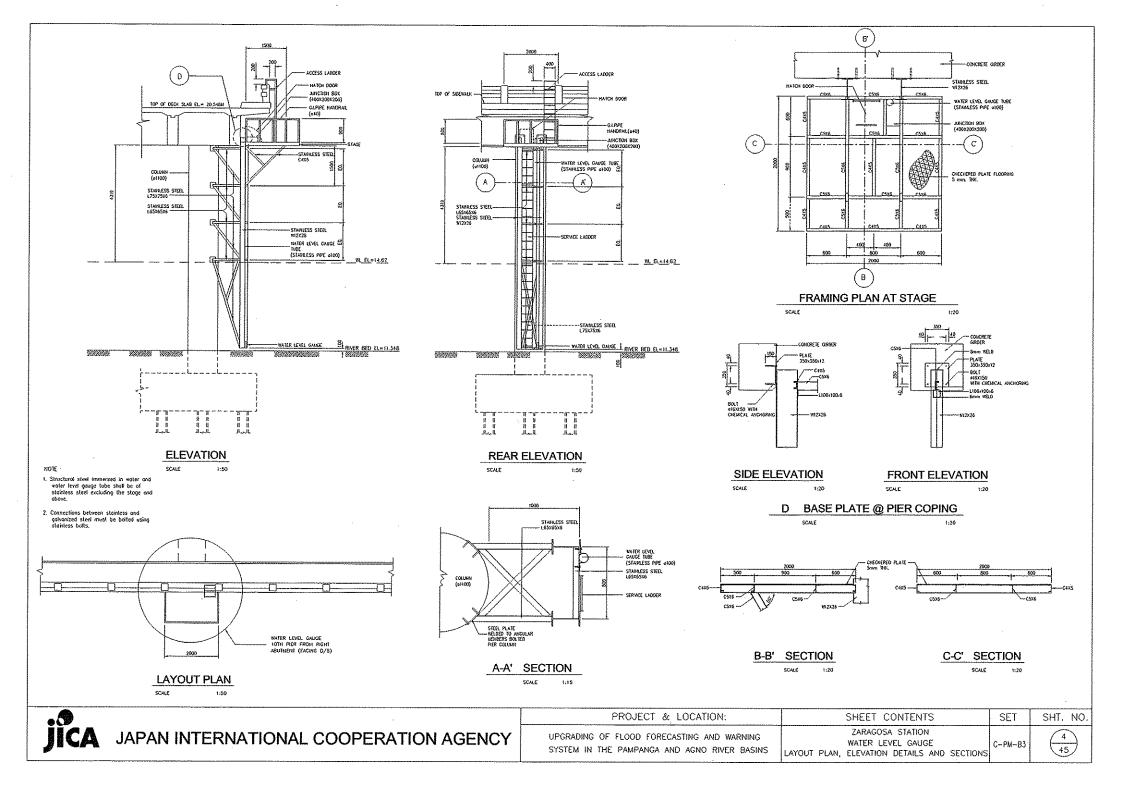

## パンパンガ・アグノ河洪水予警報システム改善計画 設計図面リスト(CIVIL WORKS)

| No. | 図面番号    | タイトル                                                                                    | No. | 図面番号    | タイトル                                                                                                             | No.   | 図面番号 | タイトル                                  |
|-----|---------|-----------------------------------------------------------------------------------------|-----|---------|------------------------------------------------------------------------------------------------------------------|-------|------|---------------------------------------|
| 1   | C-PM-A1 | SAPANG BUHO STATION<br>LAYOUT PLAN, ELEVATION, PLAN OF RIVER PROTECTION AND<br>SECTIONS | 24  | C-PM-13 | MEXICO STATION<br>WATER LEVEL GAUGE LAYOUT PLAN, ELEVATION DETAILS AND<br>SECTIONS                               |       |      |                                       |
| 2   | C-PM-B1 | ZARAGOSA STATION<br>LAYOUT PLAN, GENERAL ELEVATION                                      | 25  | C-AG-A1 | STA.MARIA STATION<br>LAYOUT PLAN, GENERAL ELEVATION                                                              |       |      |                                       |
| 3   | С-РМ-В2 | ZARAGOSA STATION<br>MONITORING HOUSE ELEVATIONS, LAYOUT PLAN                            | 26  | C-AG-A2 | STA. MARIA STATION<br>MONITORING HOUSE ELEVATIONS, LAYOUT PLAN                                                   |       |      |                                       |
| 4   | С-РМ-ВЗ | ZARAGOSA STATION<br>WATER LEVEL GAUGE LAYOUT PLAN, ELEVATION DETAILS AND<br>SECTIONS    | 27  | C-AG-A3 | STA. MARIA STATION<br>WATER LEVEL GAUGE LAYOUT PLAN, ELEVATION DETAILS AND<br>SECTIONS                           |       |      |                                       |
| 5   | с-рм-сі | PENARANDA STATION<br>LAYOUT PLAN, GENERAL ELEVATION                                     | 28  | C-AG-81 | STA. BARBARA STATION<br>LAYOUT PLAN, ELEVATION, PLAN OF RIVER PROTECTION AND<br>SECTIONS                         | >     |      |                                       |
| 6   | С-РМ-С2 | PENARANDA STATION<br>NONITORING HOUSE ELEVATIONS, LAYOUT PLAN                           | 29  | C-AG-C1 | CARMEN STATION<br>LAYOUT PLAN, ELEVATION                                                                         |       |      |                                       |
| 7   | С-РМ-СЗ | PENARANDA STATION<br>WATER LEVEL GAUGE LAYOUT PLAN, ELEVATION DETAILS AND<br>SECTIONS   | 30  | C-AG-C2 | CARMEN STATION<br>WATER LEVEL GAUGE LAYOUT PLAN, ELEVATION DETAILS AND<br>SECTIONS                               | )<br> |      |                                       |
| 8   | C-PM-D1 | SAN ISIDRO STATION<br>LAYOUT PLAN, GENERAL ELEVATION                                    | 31  | C-AG-D1 | WAWA STATION<br>LAYOUT PLAN, GENERAL ELEVATION                                                                   |       |      |                                       |
| 9   | C-PM-D2 | SAN ISIDRO STATION<br>MONITORING LAYOUT PLAN, ELEVATION                                 | 32  | C-AG-D2 | WAWA STATION<br>MONITORING HOUSE LAYOUT PLAN, ELEVATION                                                          |       |      |                                       |
| 10  | С-РМ-ДЗ | SAN ISIDRO STATION<br>WATER LEVEL GAUGE LAYOUT PLAN, ELEVATION DETAILS AND<br>SECTIONS  | 33  | C-AG-D3 | WAWA STATION<br>WATER LEVEL GAUGE LAYOUT PLAN, ELEVATION DETAILS AND<br>SECTIONS                                 |       |      | · · · ·                               |
| 11  | С-РМ-Е1 | CANDABA STATION<br>LAYOUT PLAN, GENERAL ELEVATION                                       | 34  | C-AG-E1 | TIBAG STATION<br>LAYOUT PLAN, GENERAL ELEVATION                                                                  |       |      |                                       |
| 12  | C-PM-E2 | CANDABA STATION<br>MONITORING HOUSE LAYOUT PLAN, ELEVATION                              | 35  | C-AG-E2 | TIBAG STATION<br>WATER LEVEL GAUGE LAYOUT PLAN, ELEVATION DETAILS AND<br>SECTIONS                                | )     |      |                                       |
| 13  | C-PM-E3 | CANDABA STATION<br>PLAN, ELEVATIONS, DETAILS, SECTIONS                                  | 36  | C-AG-F1 | MAPANDAN STATION<br>LAYOUT PLAN, ELEVATION                                                                       |       |      |                                       |
| 14  | C-PM-E4 | CANDABA STATION<br>WATER LEVEL GAUGE PLAN, ELEVATION, SECTIONS                          | 37  | C-AG-F2 | MAPANDAN STATION<br>MONITORING HOUSE LAYOUT PLAN, ELEVATION                                                      |       |      |                                       |
| 15  | С-РМ-Е5 | CANDABA STATION<br>MONITORING PLAN, ELEVATION, SECTIONS                                 | 38  | C-AG-F3 | MAPANDAN STATION<br>WATER LEVEL GAUGE LAYOUT PLAN, ELEVATION DETAILS AND<br>SECTIONS                             |       |      |                                       |
| 16  | C-PM-F1 | ARAYAT STATION<br>LAYOUT PLAN, GENERAL ELEVATION                                        | 39  | C-AG-G1 | BINALONAN STATION<br>Layout plan, elevation, plan of river protection and<br>sections                            | )     |      | · ·                                   |
| 17  | C-PM-F2 | ARAYAT STATION<br>MONITORING HOUSE ELEVATIONS, LAYOUT PLAN                              | 40  | C-SD-1  | MONITORING HOUSE STANDARD (TYPE A)                                                                               |       |      |                                       |
| 18  |         | ARAYAT STATION<br>WATER LEVEL GAUGE LAYOUT PLAN, ELEVATION DETAILS AND<br>SECTIONS      | 41  | C-SD-2  | NONITORING HOUSE STANDARD (TYPE B)                                                                               |       |      |                                       |
| 19  | C-PM-G1 | SASMUAN STATION<br>LAYOUT PLAN, GENERAL ELEVATION                                       | 42  | C-SD-3  | NONITORING HOUSE STANDARD (TYPE C)                                                                               |       |      |                                       |
| 20  | C-PM-G2 | SASMUAN STATION<br>WATER LEVEL GAUGE LAYOUT PLAN, ELEVATION DETAILS AND<br>SECTIONS     | 43  | C-SD-4  | MONITORING HOUSE STANDARD<br>DETAILS, PLANS, ELEVATIONS AND SECTIONS OF FOUNDATION, ROOF<br>& FLOOR FRAMING PLAN |       |      | · · · · · · · · · · · · · · · · · · · |
| 21  | с-ри-ні | SULIPAN STATION<br>LAYOUT PLAN, ELEVATION, PLAN OF RIVER PROTECTION AND<br>SECTIONS     | 44  | C-SD-5  | MONITORING HOUSE STANDARD(Antenna, Foot Bridge & Steel Door)                                                     |       |      |                                       |
| 22  | C-PM-I1 | MEXICO STATION<br>LAYOUT PLAN, GENERAL ELEVATION                                        | 45  | C-SD-6  | TYPICAL DETAIL OF PILE FOUNDATION<br>(ZARAGOZA, MEXICO AND CANDABA MONITORING STATION HOUSE)                     |       | **** |                                       |
| 23  | C-PM-12 | MEXICO STATION<br>MONITORING HOUSE LAYOUT PLAN, ELEVATION                               |     |         |                                                                                                                  |       |      |                                       |