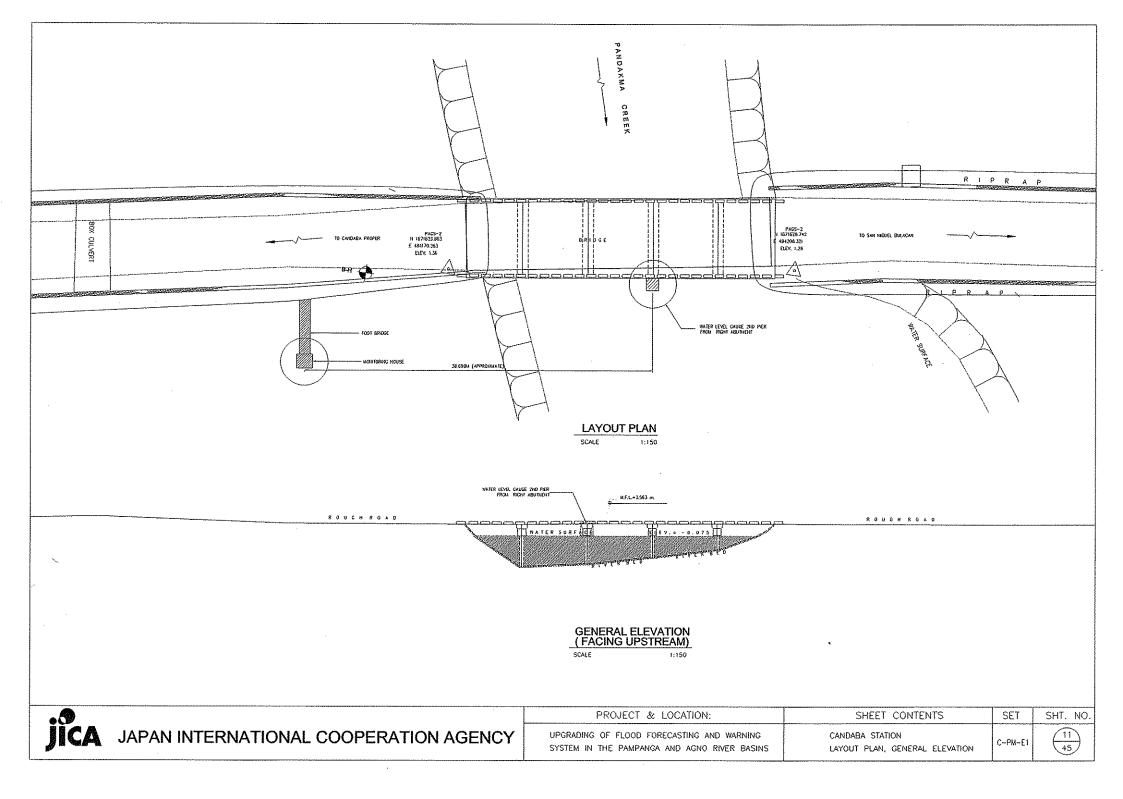

## パンパンガ・アグノ河洪水予警報システム改善計画 設計図面リスト(CIVIL WORKS)

| No. | 図面番号    | タイトル                                                                                    | No. | 図面番号    | タイトル                                                                                                             | No.   | 図面番号 | タイトル                                  |
|-----|---------|-----------------------------------------------------------------------------------------|-----|---------|------------------------------------------------------------------------------------------------------------------|-------|------|---------------------------------------|
| 1   | C-PM-A1 | SAPANG BUHO STATION<br>LAYOUT PLAN, ELEVATION, PLAN OF RIVER PROTECTION AND<br>SECTIONS | 24  | C-PM-13 | MEXICO STATION<br>WATER LEVEL GAUGE LAYOUT PLAN, ELEVATION DETAILS AND<br>SECTIONS                               |       |      |                                       |
| 2   | C-PM-B1 | ZARAGOSA STATION<br>LAYOUT PLAN, GENERAL ELEVATION                                      | 25  | C-AG-A1 | STA.MARIA STATION<br>LAYOUT PLAN, GENERAL ELEVATION                                                              |       |      |                                       |
| 3   | С-РМ-В2 | ZARAGOSA STATION<br>MONITORING HOUSE ELEVATIONS, LAYOUT PLAN                            | 26  | C-AG-A2 | STA. MARIA STATION<br>MONITORING HOUSE ELEVATIONS, LAYOUT PLAN                                                   |       |      |                                       |
| 4   | С-РМ-ВЗ | ZARAGOSA STATION<br>WATER LEVEL GAUGE LAYOUT PLAN, ELEVATION DETAILS AND<br>SECTIONS    | 27  | C-AG-A3 | STA. MARIA STATION<br>WATER LEVEL GAUGE LAYOUT PLAN, ELEVATION DETAILS AND<br>SECTIONS                           |       |      |                                       |
| 5   | с-рм-сі | PENARANDA STATION<br>LAYOUT PLAN, GENERAL ELEVATION                                     | 28  | C-AG-81 | STA. BARBARA STATION<br>LAYOUT PLAN, ELEVATION, PLAN OF RIVER PROTECTION AND<br>SECTIONS                         | >     |      |                                       |
| 6   | С-РМ-С2 | PENARANDA STATION<br>NONITORING HOUSE ELEVATIONS, LAYOUT PLAN                           | 29  | C-AG-C1 | CARMEN STATION<br>LAYOUT PLAN, ELEVATION                                                                         |       |      |                                       |
| 7   | С-РМ-СЗ | PENARANDA STATION<br>WATER LEVEL GAUGE LAYOUT PLAN, ELEVATION DETAILS AND<br>SECTIONS   | 30  | C-AG-C2 | CARMEN STATION<br>WATER LEVEL GAUGE LAYOUT PLAN, ELEVATION DETAILS AND<br>SECTIONS                               | )<br> |      |                                       |
| 8   | C-PM-D1 | SAN ISIDRO STATION<br>LAYOUT PLAN, GENERAL ELEVATION                                    | 31  | C-AG-D1 | WAWA STATION<br>LAYOUT PLAN, GENERAL ELEVATION                                                                   |       |      |                                       |
| 9   | C-PM-D2 | SAN ISIDRO STATION<br>MONITORING LAYOUT PLAN, ELEVATION                                 | 32  | C-AG-D2 | WAWA STATION<br>MONITORING HOUSE LAYOUT PLAN, ELEVATION                                                          |       |      |                                       |
| 10  | С-РМ-ДЗ | SAN ISIDRO STATION<br>WATER LEVEL GAUGE LAYOUT PLAN, ELEVATION DETAILS AND<br>SECTIONS  | 33  | C-AG-D3 | WAWA STATION<br>WATER LEVEL GAUGE LAYOUT PLAN, ELEVATION DETAILS AND<br>SECTIONS                                 |       |      | · · · ·                               |
| 11  | С-РМ-Е1 | CANDABA STATION<br>LAYOUT PLAN, GENERAL ELEVATION                                       | 34  | C-AG-E1 | TIBAG STATION<br>LAYOUT PLAN, GENERAL ELEVATION                                                                  |       |      |                                       |
| 12  | C-PM-E2 | CANDABA STATION<br>MONITORING HOUSE LAYOUT PLAN, ELEVATION                              | 35  | C-AG-E2 | TIBAG STATION<br>WATER LEVEL GAUGE LAYOUT PLAN, ELEVATION DETAILS AND<br>SECTIONS                                | )     |      |                                       |
| 13  | C-PM-E3 | CANDABA STATION<br>PLAN, ELEVATIONS, DETAILS, SECTIONS                                  | 36  | C-AG-F1 | MAPANDAN STATION<br>LAYOUT PLAN, ELEVATION                                                                       |       |      |                                       |
| 14  | C-PM-E4 | CANDABA STATION<br>WATER LEVEL GAUGE PLAN, ELEVATION, SECTIONS                          | 37  | C-AG-F2 | MAPANDAN STATION<br>MONITORING HOUSE LAYOUT PLAN, ELEVATION                                                      |       |      |                                       |
| 15  | С-РМ-Е5 | CANDABA STATION<br>MONITORING PLAN, ELEVATION, SECTIONS                                 | 38  | C-AG-F3 | MAPANDAN STATION<br>WATER LEVEL GAUGE LAYOUT PLAN, ELEVATION DETAILS AND<br>SECTIONS                             |       |      |                                       |
| 16  | C-PM-F1 | ARAYAT STATION<br>LAYOUT PLAN, GENERAL ELEVATION                                        | 39  | C-AG-G1 | BINALONAN STATION<br>Layout plan, elevation, plan of river protection and<br>sections                            | )     |      | · ·                                   |
| 17  | C-PM-F2 | ARAYAT STATION<br>MONITORING HOUSE ELEVATIONS, LAYOUT PLAN                              | 40  | C-SD-1  | MONITORING HOUSE STANDARD (TYPE A)                                                                               |       |      |                                       |
| 18  |         | ARAYAT STATION<br>WATER LEVEL GAUGE LAYOUT PLAN, ELEVATION DETAILS AND<br>SECTIONS      | 41  | C-SD-2  | NONITORING HOUSE STANDARD (TYPE B)                                                                               |       |      |                                       |
| 19  | C-PM-G1 | SASMUAN STATION<br>LAYOUT PLAN, GENERAL ELEVATION                                       | 42  | C-SD-3  | NONITORING HOUSE STANDARD (TYPE C)                                                                               |       |      |                                       |
| 20  | C-PM-G2 | SASMUAN STATION<br>WATER LEVEL GAUGE LAYOUT PLAN, ELEVATION DETAILS AND<br>SECTIONS     | 43  | C-SD-4  | MONITORING HOUSE STANDARD<br>DETAILS, PLANS, ELEVATIONS AND SECTIONS OF FOUNDATION, ROOF<br>& FLOOR FRAMING PLAN |       |      | · · · · · · · · · · · · · · · · · · · |
| 21  | с-ри-ні | SULIPAN STATION<br>LAYOUT PLAN, ELEVATION, PLAN OF RIVER PROTECTION AND<br>SECTIONS     | 44  | C-SD-5  | MONITORING HOUSE STANDARD(Antenna, Foot Bridge & Steel Door)                                                     |       |      |                                       |
| 22  | C-PM-I1 | MEXICO STATION<br>LAYOUT PLAN, GENERAL ELEVATION                                        | 45  | C-SD-6  | TYPICAL DETAIL OF PILE FOUNDATION<br>(ZARAGOZA, MEXICO AND CANDABA MONITORING STATION HOUSE)                     |       | **** |                                       |
| 23  | C-PM-12 | MEXICO STATION<br>MONITORING HOUSE LAYOUT PLAN, ELEVATION                               |     |         |                                                                                                                  |       |      |                                       |