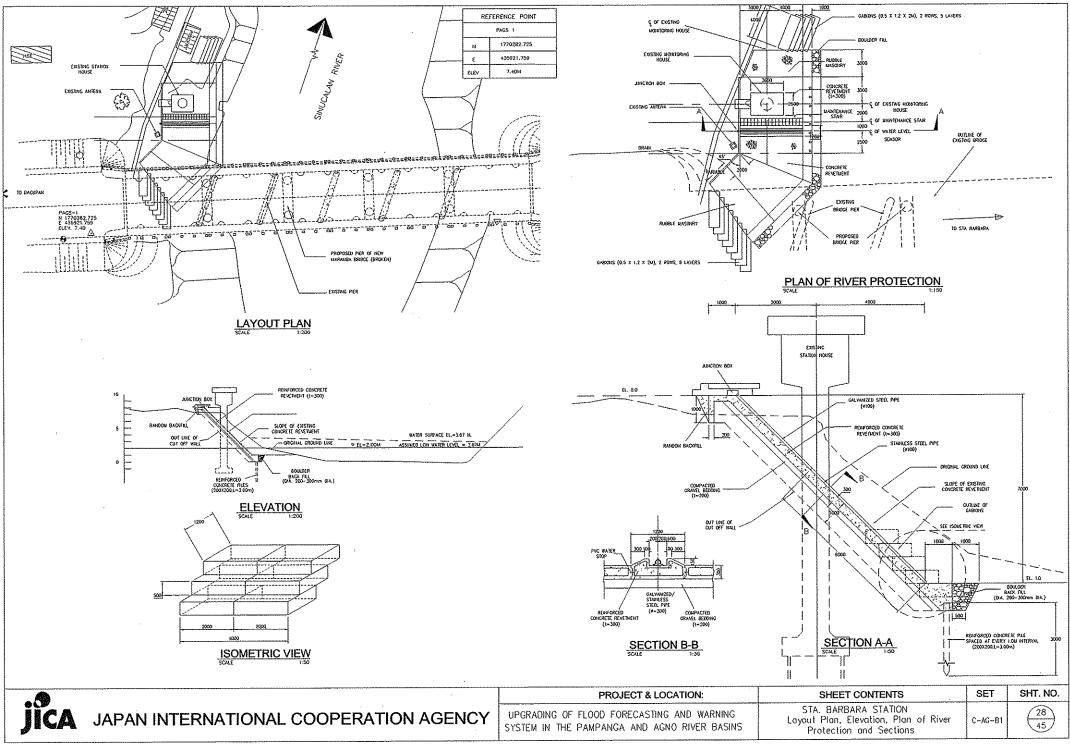

## パンパンガ・アグノ河洪水予警報システム改善計画 設計図面リスト(CIVIL WORKS)

| No. | 図面番号    | タイトル                                                                                    | No. | 図面番号    | タイトル                                                                                                             | No.   | 図面番号 | タイトル                                  |
|-----|---------|-----------------------------------------------------------------------------------------|-----|---------|------------------------------------------------------------------------------------------------------------------|-------|------|---------------------------------------|
| 1   | C-PM-A1 | SAPANG BUHO STATION<br>LAYOUT PLAN, ELEVATION, PLAN OF RIVER PROTECTION AND<br>SECTIONS | 24  | C-PM-13 | MEXICO STATION<br>WATER LEVEL GAUGE LAYOUT PLAN, ELEVATION DETAILS AND<br>SECTIONS                               |       |      |                                       |
| 2   | C-PM-B1 | ZARAGOSA STATION<br>LAYOUT PLAN, GENERAL ELEVATION                                      | 25  | C-AG-A1 | STA.MARIA STATION<br>LAYOUT PLAN, GENERAL ELEVATION                                                              |       |      |                                       |
| 3   | С-РМ-В2 | ZARAGOSA STATION<br>MONITORING HOUSE ELEVATIONS, LAYOUT PLAN                            | 26  | C-AG-A2 | STA. MARIA STATION<br>MONITORING HOUSE ELEVATIONS, LAYOUT PLAN                                                   |       |      |                                       |
| 4   | С-РМ-ВЗ | ZARAGOSA STATION<br>WATER LEVEL GAUGE LAYOUT PLAN, ELEVATION DETAILS AND<br>SECTIONS    | 27  | C-AG-A3 | STA. MARIA STATION<br>WATER LEVEL GAUGE LAYOUT PLAN, ELEVATION DETAILS AND<br>SECTIONS                           |       |      |                                       |
| 5   | с-рм-сі | PENARANDA STATION<br>LAYOUT PLAN, GENERAL ELEVATION                                     | 28  | C-AG-81 | STA. BARBARA STATION<br>LAYOUT PLAN, ELEVATION, PLAN OF RIVER PROTECTION AND<br>SECTIONS                         | >     |      |                                       |
| 6   | С-РМ-С2 | PENARANDA STATION<br>NONITORING HOUSE ELEVATIONS, LAYOUT PLAN                           | 29  | C-AG-C1 | CARMEN STATION<br>LAYOUT PLAN, ELEVATION                                                                         |       |      |                                       |
| 7   | С-РМ-СЗ | PENARANDA STATION<br>WATER LEVEL GAUGE LAYOUT PLAN, ELEVATION DETAILS AND<br>SECTIONS   | 30  | C-AG-C2 | CARMEN STATION<br>WATER LEVEL GAUGE LAYOUT PLAN, ELEVATION DETAILS AND<br>SECTIONS                               | )<br> |      |                                       |
| 8   | C-PM-D1 | SAN ISIDRO STATION<br>LAYOUT PLAN, GENERAL ELEVATION                                    | 31  | C-AG-D1 | WAWA STATION<br>LAYOUT PLAN, GENERAL ELEVATION                                                                   |       |      |                                       |
| 9   | C-PM-D2 | SAN ISIDRO STATION<br>MONITORING LAYOUT PLAN, ELEVATION                                 | 32  | C-AG-D2 | WAWA STATION<br>MONITORING HOUSE LAYOUT PLAN, ELEVATION                                                          |       |      |                                       |
| 10  | С-РМ-ДЗ | SAN ISIDRO STATION<br>WATER LEVEL GAUGE LAYOUT PLAN, ELEVATION DETAILS AND<br>SECTIONS  | 33  | C-AG-D3 | WAWA STATION<br>WATER LEVEL GAUGE LAYOUT PLAN, ELEVATION DETAILS AND<br>SECTIONS                                 |       |      | · · · ·                               |
| 11  | С-РМ-Е1 | CANDABA STATION<br>LAYOUT PLAN, GENERAL ELEVATION                                       | 34  | C-AG-E1 | TIBAG STATION<br>LAYOUT PLAN, GENERAL ELEVATION                                                                  |       |      |                                       |
| 12  | C-PM-E2 | CANDABA STATION<br>MONITORING HOUSE LAYOUT PLAN, ELEVATION                              | 35  | C-AG-E2 | TIBAG STATION<br>WATER LEVEL GAUGE LAYOUT PLAN, ELEVATION DETAILS AND<br>SECTIONS                                | )     |      |                                       |
| 13  | C-PM-E3 | CANDABA STATION<br>PLAN, ELEVATIONS, DETAILS, SECTIONS                                  | 36  | C-AG-F1 | MAPANDAN STATION<br>LAYOUT PLAN, ELEVATION                                                                       |       |      |                                       |
| 14  | C-PM-E4 | CANDABA STATION<br>WATER LEVEL GAUGE PLAN, ELEVATION, SECTIONS                          | 37  | C-AG-F2 | MAPANDAN STATION<br>MONITORING HOUSE LAYOUT PLAN, ELEVATION                                                      |       |      |                                       |
| 15  | С-РМ-Е5 | CANDABA STATION<br>MONITORING PLAN, ELEVATION, SECTIONS                                 | 38  | C-AG-F3 | MAPANDAN STATION<br>WATER LEVEL GAUGE LAYOUT PLAN, ELEVATION DETAILS AND<br>SECTIONS                             |       |      |                                       |
| 16  | C-PM-F1 | ARAYAT STATION<br>LAYOUT PLAN, GENERAL ELEVATION                                        | 39  | C-AG-G1 | BINALONAN STATION<br>Layout plan, elevation, plan of river protection and<br>sections                            | )     |      | · ·                                   |
| 17  | C-PM-F2 | ARAYAT STATION<br>MONITORING HOUSE ELEVATIONS, LAYOUT PLAN                              | 40  | C-SD-1  | MONITORING HOUSE STANDARD (TYPE A)                                                                               |       |      |                                       |
| 18  |         | ARAYAT STATION<br>WATER LEVEL GAUGE LAYOUT PLAN, ELEVATION DETAILS AND<br>SECTIONS      | 41  | C-SD-2  | NONITORING HOUSE STANDARD (TYPE B)                                                                               |       |      |                                       |
| 19  | C-PM-G1 | SASMUAN STATION<br>LAYOUT PLAN, GENERAL ELEVATION                                       | 42  | C-SD-3  | NONITORING HOUSE STANDARD (TYPE C)                                                                               |       |      |                                       |
| 20  | C-PM-G2 | SASMUAN STATION<br>WATER LEVEL GAUGE LAYOUT PLAN, ELEVATION DETAILS AND<br>SECTIONS     | 43  | C-SD-4  | MONITORING HOUSE STANDARD<br>DETAILS, PLANS, ELEVATIONS AND SECTIONS OF FOUNDATION, ROOF<br>& FLOOR FRAMING PLAN |       |      | · · · · · · · · · · · · · · · · · · · |
| 21  | с-ри-ні | SULIPAN STATION<br>LAYOUT PLAN, ELEVATION, PLAN OF RIVER PROTECTION AND<br>SECTIONS     | 44  | C-SD-5  | MONITORING HOUSE STANDARD(Antenna, Foot Bridge & Steel Door)                                                     |       |      |                                       |
| 22  | C-PM-I1 | MEXICO STATION<br>LAYOUT PLAN, GENERAL ELEVATION                                        | 45  | C-SD-6  | TYPICAL DETAIL OF PILE FOUNDATION<br>(ZARAGOZA, MEXICO AND CANDABA MONITORING STATION HOUSE)                     |       | **** |                                       |
| 23  | C-PM-12 | MEXICO STATION<br>MONITORING HOUSE LAYOUT PLAN, ELEVATION                               |     |         |                                                                                                                  |       |      |                                       |