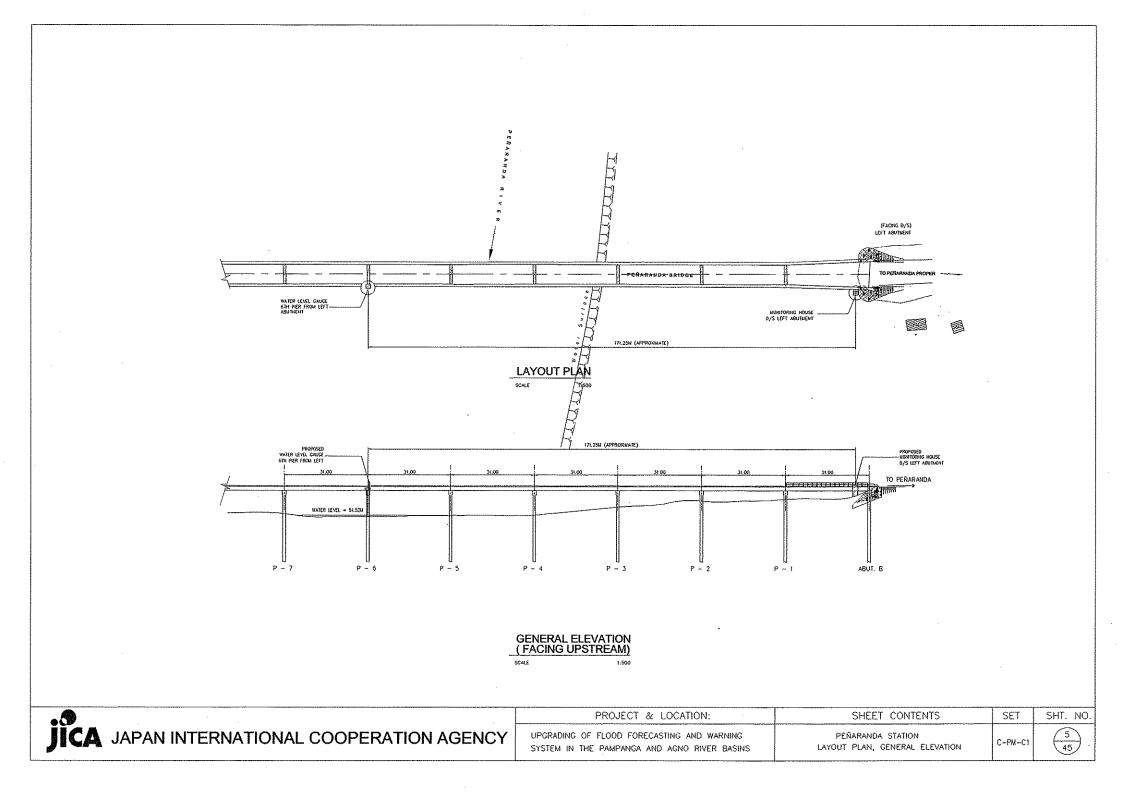

## パンパンガ・アグノ河洪水予警報システム改善計画 設計図面リスト(CIVIL WORKS)

| No. | 図面番号    | タイトル                                                                                    | No. | 図面番号    | タイトル                                                                                                             | No.   | 図面番号 | タイトル                                  |
|-----|---------|-----------------------------------------------------------------------------------------|-----|---------|------------------------------------------------------------------------------------------------------------------|-------|------|---------------------------------------|
| 1   | C-PM-A1 | SAPANG BUHO STATION<br>LAYOUT PLAN, ELEVATION, PLAN OF RIVER PROTECTION AND<br>SECTIONS | 24  | C-PM-13 | MEXICO STATION<br>WATER LEVEL GAUGE LAYOUT PLAN, ELEVATION DETAILS AND<br>SECTIONS                               |       |      |                                       |
| 2   | C-PM-B1 | ZARAGOSA STATION<br>LAYOUT PLAN, GENERAL ELEVATION                                      | 25  | C-AG-A1 | STA.MARIA STATION<br>LAYOUT PLAN, GENERAL ELEVATION                                                              |       |      |                                       |
| 3   | С-РМ-В2 | ZARAGOSA STATION<br>MONITORING HOUSE ELEVATIONS, LAYOUT PLAN                            | 26  | C-AG-A2 | STA. MARIA STATION<br>MONITORING HOUSE ELEVATIONS, LAYOUT PLAN                                                   |       |      |                                       |
| 4   | С-РМ-ВЗ | ZARAGOSA STATION<br>WATER LEVEL GAUGE LAYOUT PLAN, ELEVATION DETAILS AND<br>SECTIONS    | 27  | C-AG-A3 | STA. MARIA STATION<br>WATER LEVEL GAUGE LAYOUT PLAN, ELEVATION DETAILS AND<br>SECTIONS                           |       |      |                                       |
| 5   | с-рм-сі | PENARANDA STATION<br>LAYOUT PLAN, GENERAL ELEVATION                                     | 28  | C-AG-81 | STA. BARBARA STATION<br>LAYOUT PLAN, ELEVATION, PLAN OF RIVER PROTECTION AND<br>SECTIONS                         | >     |      |                                       |
| 6   | С-РМ-С2 | PENARANDA STATION<br>NONITORING HOUSE ELEVATIONS, LAYOUT PLAN                           | 29  | C-AG-C1 | CARMEN STATION<br>LAYOUT PLAN, ELEVATION                                                                         |       |      |                                       |
| 7   | С-РМ-СЗ | PENARANDA STATION<br>WATER LEVEL GAUGE LAYOUT PLAN, ELEVATION DETAILS AND<br>SECTIONS   | 30  | C-AG-C2 | CARMEN STATION<br>WATER LEVEL GAUGE LAYOUT PLAN, ELEVATION DETAILS AND<br>SECTIONS                               | )<br> |      |                                       |
| 8   | C-PM-D1 | SAN ISIDRO STATION<br>LAYOUT PLAN, GENERAL ELEVATION                                    | 31  | C-AG-D1 | WAWA STATION<br>LAYOUT PLAN, GENERAL ELEVATION                                                                   |       |      |                                       |
| 9   | C-PM-D2 | SAN ISIDRO STATION<br>MONITORING LAYOUT PLAN, ELEVATION                                 | 32  | C-AG-D2 | WAWA STATION<br>MONITORING HOUSE LAYOUT PLAN, ELEVATION                                                          |       |      |                                       |
| 10  | С-РМ-ДЗ | SAN ISIDRO STATION<br>WATER LEVEL GAUGE LAYOUT PLAN, ELEVATION DETAILS AND<br>SECTIONS  | 33  | C-AG-D3 | WAWA STATION<br>WATER LEVEL GAUGE LAYOUT PLAN, ELEVATION DETAILS AND<br>SECTIONS                                 |       |      | · · · ·                               |
| 11  | С-РМ-Е1 | CANDABA STATION<br>LAYOUT PLAN, GENERAL ELEVATION                                       | 34  | C-AG-E1 | TIBAG STATION<br>LAYOUT PLAN, GENERAL ELEVATION                                                                  |       |      |                                       |
| 12  | C-PM-E2 | CANDABA STATION<br>MONITORING HOUSE LAYOUT PLAN, ELEVATION                              | 35  | C-AG-E2 | TIBAG STATION<br>WATER LEVEL GAUGE LAYOUT PLAN, ELEVATION DETAILS AND<br>SECTIONS                                | )     |      |                                       |
| 13  | C-PM-E3 | CANDABA STATION<br>PLAN, ELEVATIONS, DETAILS, SECTIONS                                  | 36  | C-AG-F1 | MAPANDAN STATION<br>LAYOUT PLAN, ELEVATION                                                                       |       |      |                                       |
| 14  | C-PM-E4 | CANDABA STATION<br>WATER LEVEL GAUGE PLAN, ELEVATION, SECTIONS                          | 37  | C-AG-F2 | MAPANDAN STATION<br>MONITORING HOUSE LAYOUT PLAN, ELEVATION                                                      |       |      |                                       |
| 15  | С-РМ-Е5 | CANDABA STATION<br>MONITORING PLAN, ELEVATION, SECTIONS                                 | 38  | C-AG-F3 | MAPANDAN STATION<br>WATER LEVEL GAUGE LAYOUT PLAN, ELEVATION DETAILS AND<br>SECTIONS                             |       |      |                                       |
| 16  | C-PM-F1 | ARAYAT STATION<br>LAYOUT PLAN, GENERAL ELEVATION                                        | 39  | C-AG-G1 | BINALONAN STATION<br>Layout plan, elevation, plan of river protection and<br>sections                            | )     |      | · ·                                   |
| 17  | C-PM-F2 | ARAYAT STATION<br>MONITORING HOUSE ELEVATIONS, LAYOUT PLAN                              | 40  | C-SD-1  | MONITORING HOUSE STANDARD (TYPE A)                                                                               |       |      |                                       |
| 18  |         | ARAYAT STATION<br>WATER LEVEL GAUGE LAYOUT PLAN, ELEVATION DETAILS AND<br>SECTIONS      | 41  | C-SD-2  | NONITORING HOUSE STANDARD (TYPE B)                                                                               |       |      |                                       |
| 19  | C-PM-G1 | SASMUAN STATION<br>LAYOUT PLAN, GENERAL ELEVATION                                       | 42  | C-SD-3  | NONITORING HOUSE STANDARD (TYPE C)                                                                               |       |      |                                       |
| 20  | C-PM-G2 | SASMUAN STATION<br>WATER LEVEL GAUGE LAYOUT PLAN, ELEVATION DETAILS AND<br>SECTIONS     | 43  | C-SD-4  | MONITORING HOUSE STANDARD<br>DETAILS, PLANS, ELEVATIONS AND SECTIONS OF FOUNDATION, ROOF<br>& FLOOR FRAMING PLAN |       |      | · · · · · · · · · · · · · · · · · · · |
| 21  | с-ри-ні | SULIPAN STATION<br>LAYOUT PLAN, ELEVATION, PLAN OF RIVER PROTECTION AND<br>SECTIONS     | 44  | C-SD-5  | MONITORING HOUSE STANDARD(Antenna, Foot Bridge & Steel Door)                                                     |       |      |                                       |
| 22  | C-PM-I1 | MEXICO STATION<br>LAYOUT PLAN, GENERAL ELEVATION                                        | 45  | C-SD-6  | TYPICAL DETAIL OF PILE FOUNDATION<br>(ZARAGOZA, MEXICO AND CANDABA MONITORING STATION HOUSE)                     |       | **** |                                       |
| 23  | C-PM-12 | MEXICO STATION<br>MONITORING HOUSE LAYOUT PLAN, ELEVATION                               |     |         |                                                                                                                  |       |      |                                       |