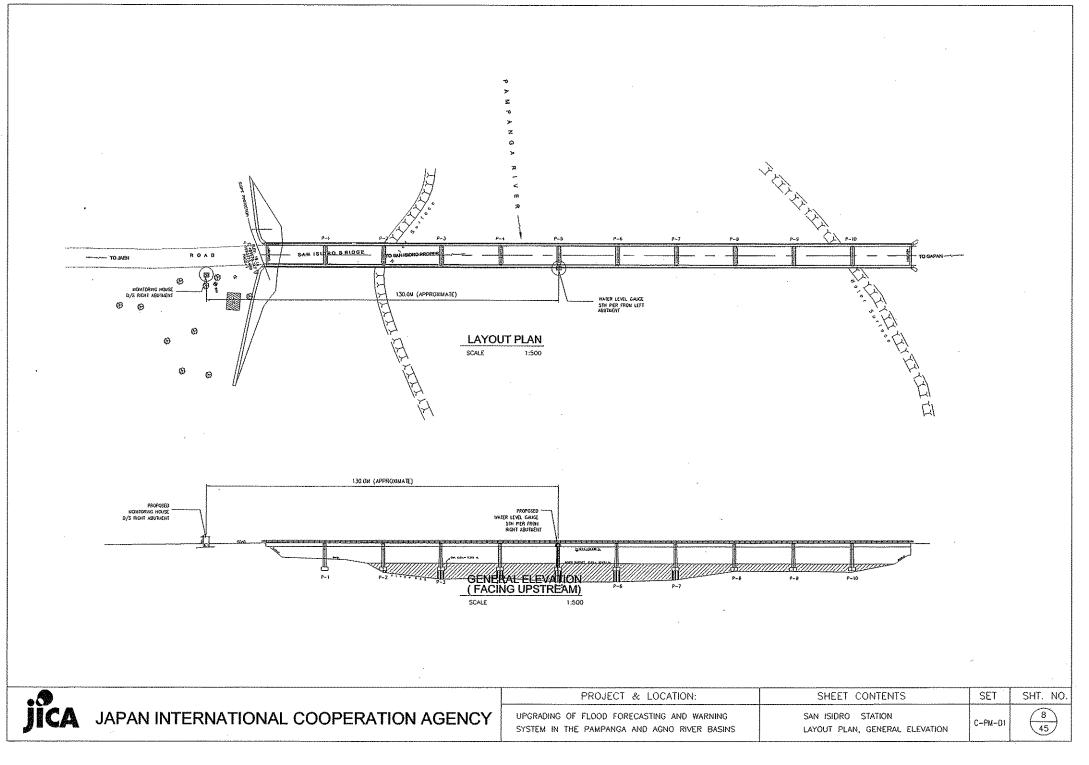

## パンパンガ・アグノ河洪水予警報システム改善計画 設計図面リスト(CIVIL WORKS)

| No. | 図面番号    | タイトル                                                                                    | No. | 図面番号    | タイトル                                                                                                             | No.   | 図面番号 | タイトル                                  |
|-----|---------|-----------------------------------------------------------------------------------------|-----|---------|------------------------------------------------------------------------------------------------------------------|-------|------|---------------------------------------|
| 1   | C-PM-A1 | SAPANG BUHO STATION<br>LAYOUT PLAN, ELEVATION, PLAN OF RIVER PROTECTION AND<br>SECTIONS | 24  | C-PM-13 | MEXICO STATION<br>WATER LEVEL GAUGE LAYOUT PLAN, ELEVATION DETAILS AND<br>SECTIONS                               |       |      |                                       |
| 2   | C-PM-B1 | ZARAGOSA STATION<br>LAYOUT PLAN, GENERAL ELEVATION                                      | 25  | C-AG-A1 | STA.MARIA STATION<br>LAYOUT PLAN, GENERAL ELEVATION                                                              |       |      |                                       |
| 3   | С-РМ-В2 | ZARAGOSA STATION<br>MONITORING HOUSE ELEVATIONS, LAYOUT PLAN                            | 26  | C-AG-A2 | STA. MARIA STATION<br>MONITORING HOUSE ELEVATIONS, LAYOUT PLAN                                                   |       |      |                                       |
| 4   | С-РМ-ВЗ | ZARAGOSA STATION<br>WATER LEVEL GAUGE LAYOUT PLAN, ELEVATION DETAILS AND<br>SECTIONS    | 27  | C-AG-A3 | STA. MARIA STATION<br>WATER LEVEL GAUGE LAYOUT PLAN, ELEVATION DETAILS AND<br>SECTIONS                           |       |      |                                       |
| 5   | с-рм-сі | PENARANDA STATION<br>LAYOUT PLAN, GENERAL ELEVATION                                     | 28  | C-AG-81 | STA. BARBARA STATION<br>LAYOUT PLAN, ELEVATION, PLAN OF RIVER PROTECTION AND<br>SECTIONS                         | >     |      |                                       |
| 6   | С-РМ-С2 | PENARANDA STATION<br>NONITORING HOUSE ELEVATIONS, LAYOUT PLAN                           | 29  | C-AG-C1 | CARMEN STATION<br>LAYOUT PLAN, ELEVATION                                                                         |       |      |                                       |
| 7   | С-РМ-СЗ | PENARANDA STATION<br>WATER LEVEL GAUGE LAYOUT PLAN, ELEVATION DETAILS AND<br>SECTIONS   | 30  | C-AG-C2 | CARMEN STATION<br>WATER LEVEL GAUGE LAYOUT PLAN, ELEVATION DETAILS AND<br>SECTIONS                               | )<br> |      |                                       |
| 8   | C-PM-D1 | SAN ISIDRO STATION<br>LAYOUT PLAN, GENERAL ELEVATION                                    | 31  | C-AG-D1 | WAWA STATION<br>LAYOUT PLAN, GENERAL ELEVATION                                                                   |       |      |                                       |
| 9   | C-PM-D2 | SAN ISIDRO STATION<br>MONITORING LAYOUT PLAN, ELEVATION                                 | 32  | C-AG-D2 | WAWA STATION<br>MONITORING HOUSE LAYOUT PLAN, ELEVATION                                                          |       |      |                                       |
| 10  | С-РМ-ДЗ | SAN ISIDRO STATION<br>WATER LEVEL GAUGE LAYOUT PLAN, ELEVATION DETAILS AND<br>SECTIONS  | 33  | C-AG-D3 | WAWA STATION<br>WATER LEVEL GAUGE LAYOUT PLAN, ELEVATION DETAILS AND<br>SECTIONS                                 |       |      | · · · ·                               |
| 11  | С-РМ-Е1 | CANDABA STATION<br>LAYOUT PLAN, GENERAL ELEVATION                                       | 34  | C-AG-E1 | TIBAG STATION<br>LAYOUT PLAN, GENERAL ELEVATION                                                                  |       |      |                                       |
| 12  | C-PM-E2 | CANDABA STATION<br>MONITORING HOUSE LAYOUT PLAN, ELEVATION                              | 35  | C-AG-E2 | TIBAG STATION<br>WATER LEVEL GAUGE LAYOUT PLAN, ELEVATION DETAILS AND<br>SECTIONS                                | )     |      |                                       |
| 13  | C-PM-E3 | CANDABA STATION<br>PLAN, ELEVATIONS, DETAILS, SECTIONS                                  | 36  | C-AG-F1 | MAPANDAN STATION<br>LAYOUT PLAN, ELEVATION                                                                       |       |      |                                       |
| 14  | C-PM-E4 | CANDABA STATION<br>WATER LEVEL GAUGE PLAN, ELEVATION, SECTIONS                          | 37  | C-AG-F2 | MAPANDAN STATION<br>MONITORING HOUSE LAYOUT PLAN, ELEVATION                                                      |       |      |                                       |
| 15  | С-РМ-Е5 | CANDABA STATION<br>MONITORING PLAN, ELEVATION, SECTIONS                                 | 38  | C-AG-F3 | MAPANDAN STATION<br>WATER LEVEL GAUGE LAYOUT PLAN, ELEVATION DETAILS AND<br>SECTIONS                             |       |      |                                       |
| 16  | C-PM-F1 | ARAYAT STATION<br>LAYOUT PLAN, GENERAL ELEVATION                                        | 39  | C-AG-G1 | BINALONAN STATION<br>Layout plan, elevation, plan of river protection and<br>sections                            | )     |      | · ·                                   |
| 17  | C-PM-F2 | ARAYAT STATION<br>MONITORING HOUSE ELEVATIONS, LAYOUT PLAN                              | 40  | C-SD-1  | MONITORING HOUSE STANDARD (TYPE A)                                                                               |       |      |                                       |
| 18  |         | ARAYAT STATION<br>WATER LEVEL GAUGE LAYOUT PLAN, ELEVATION DETAILS AND<br>SECTIONS      | 41  | C-SD-2  | NONITORING HOUSE STANDARD (TYPE B)                                                                               |       |      |                                       |
| 19  | C-PM-G1 | SASMUAN STATION<br>LAYOUT PLAN, GENERAL ELEVATION                                       | 42  | C-SD-3  | NONITORING HOUSE STANDARD (TYPE C)                                                                               |       |      |                                       |
| 20  | C-PM-G2 | SASMUAN STATION<br>WATER LEVEL GAUGE LAYOUT PLAN, ELEVATION DETAILS AND<br>SECTIONS     | 43  | C-SD-4  | MONITORING HOUSE STANDARD<br>DETAILS, PLANS, ELEVATIONS AND SECTIONS OF FOUNDATION, ROOF<br>& FLOOR FRAMING PLAN |       |      | · · · · · · · · · · · · · · · · · · · |
| 21  | с-ри-ні | SULIPAN STATION<br>LAYOUT PLAN, ELEVATION, PLAN OF RIVER PROTECTION AND<br>SECTIONS     | 44  | C-SD-5  | MONITORING HOUSE STANDARD(Antenna, Foot Bridge & Steel Door)                                                     |       |      |                                       |
| 22  | C-PM-I1 | MEXICO STATION<br>LAYOUT PLAN, GENERAL ELEVATION                                        | 45  | C-SD-6  | TYPICAL DETAIL OF PILE FOUNDATION<br>(ZARAGOZA, MEXICO AND CANDABA MONITORING STATION HOUSE)                     |       | **** |                                       |
| 23  | C-PM-12 | MEXICO STATION<br>MONITORING HOUSE LAYOUT PLAN, ELEVATION                               |     |         |                                                                                                                  |       |      |                                       |