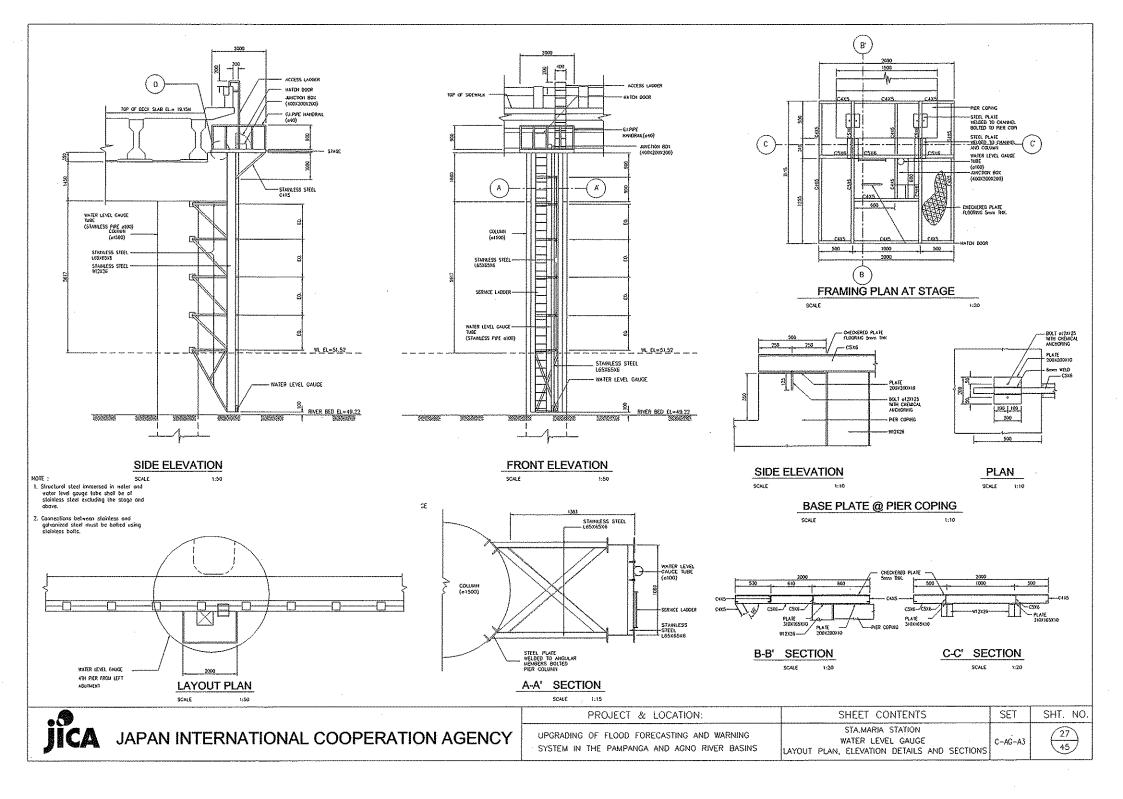

## パンパンガ・アグノ河洪水予警報システム改善計画 設計図面リスト(CIVIL WORKS)

| No. | 図面番号    | タイトル                                                                                    | No. | 図面番号    | タイトル                                                                                                             | No.   | 図面番号 | タイトル                                  |
|-----|---------|-----------------------------------------------------------------------------------------|-----|---------|------------------------------------------------------------------------------------------------------------------|-------|------|---------------------------------------|
| 1   | C-PM-A1 | SAPANG BUHO STATION<br>LAYOUT PLAN, ELEVATION, PLAN OF RIVER PROTECTION AND<br>SECTIONS | 24  | C-PM-13 | MEXICO STATION<br>WATER LEVEL GAUGE LAYOUT PLAN, ELEVATION DETAILS AND<br>SECTIONS                               |       |      |                                       |
| 2   | C-PM-B1 | ZARAGOSA STATION<br>LAYOUT PLAN, GENERAL ELEVATION                                      | 25  | C-AG-A1 | STA.MARIA STATION<br>LAYOUT PLAN, GENERAL ELEVATION                                                              |       |      |                                       |
| 3   | С-РМ-В2 | ZARAGOSA STATION<br>MONITORING HOUSE ELEVATIONS, LAYOUT PLAN                            | 26  | C-AG-A2 | STA. MARIA STATION<br>MONITORING HOUSE ELEVATIONS, LAYOUT PLAN                                                   |       |      |                                       |
| 4   | С-РМ-ВЗ | ZARAGOSA STATION<br>WATER LEVEL GAUGE LAYOUT PLAN, ELEVATION DETAILS AND<br>SECTIONS    | 27  | C-AG-A3 | STA. MARIA STATION<br>WATER LEVEL GAUGE LAYOUT PLAN, ELEVATION DETAILS AND<br>SECTIONS                           |       |      |                                       |
| 5   | с-рм-сі | PENARANDA STATION<br>LAYOUT PLAN, GENERAL ELEVATION                                     | 28  | C-AG-81 | STA. BARBARA STATION<br>LAYOUT PLAN, ELEVATION, PLAN OF RIVER PROTECTION AND<br>SECTIONS                         | >     |      |                                       |
| 6   | С-РМ-С2 | PENARANDA STATION<br>NONITORING HOUSE ELEVATIONS, LAYOUT PLAN                           | 29  | C-AG-C1 | CARMEN STATION<br>LAYOUT PLAN, ELEVATION                                                                         |       |      |                                       |
| 7   | С-РМ-СЗ | PENARANDA STATION<br>WATER LEVEL GAUGE LAYOUT PLAN, ELEVATION DETAILS AND<br>SECTIONS   | 30  | C-AG-C2 | CARMEN STATION<br>WATER LEVEL GAUGE LAYOUT PLAN, ELEVATION DETAILS AND<br>SECTIONS                               | )<br> |      |                                       |
| 8   | C-PM-D1 | SAN ISIDRO STATION<br>LAYOUT PLAN, GENERAL ELEVATION                                    | 31  | C-AG-D1 | WAWA STATION<br>LAYOUT PLAN, GENERAL ELEVATION                                                                   |       |      |                                       |
| 9   | C-PM-D2 | SAN ISIDRO STATION<br>MONITORING LAYOUT PLAN, ELEVATION                                 | 32  | C-AG-D2 | WAWA STATION<br>MONITORING HOUSE LAYOUT PLAN, ELEVATION                                                          |       |      |                                       |
| 10  | С-РМ-ДЗ | SAN ISIDRO STATION<br>WATER LEVEL GAUGE LAYOUT PLAN, ELEVATION DETAILS AND<br>SECTIONS  | 33  | C-AG-D3 | WAWA STATION<br>WATER LEVEL GAUGE LAYOUT PLAN, ELEVATION DETAILS AND<br>SECTIONS                                 |       |      | · · · ·                               |
| 11  | С-РМ-Е1 | CANDABA STATION<br>LAYOUT PLAN, GENERAL ELEVATION                                       | 34  | C-AG-E1 | TIBAG STATION<br>LAYOUT PLAN, GENERAL ELEVATION                                                                  |       |      |                                       |
| 12  | C-PM-E2 | CANDABA STATION<br>MONITORING HOUSE LAYOUT PLAN, ELEVATION                              | 35  | C-AG-E2 | TIBAG STATION<br>WATER LEVEL GAUGE LAYOUT PLAN, ELEVATION DETAILS AND<br>SECTIONS                                | )     |      |                                       |
| 13  | C-PM-E3 | CANDABA STATION<br>PLAN, ELEVATIONS, DETAILS, SECTIONS                                  | 36  | C-AG-F1 | MAPANDAN STATION<br>LAYOUT PLAN, ELEVATION                                                                       |       |      |                                       |
| 14  | C-PM-E4 | CANDABA STATION<br>WATER LEVEL GAUGE PLAN, ELEVATION, SECTIONS                          | 37  | C-AG-F2 | MAPANDAN STATION<br>MONITORING HOUSE LAYOUT PLAN, ELEVATION                                                      |       |      |                                       |
| 15  | С-РМ-Е5 | CANDABA STATION<br>MONITORING PLAN, ELEVATION, SECTIONS                                 | 38  | C-AG-F3 | MAPANDAN STATION<br>WATER LEVEL GAUGE LAYOUT PLAN, ELEVATION DETAILS AND<br>SECTIONS                             |       |      |                                       |
| 16  | C-PM-F1 | ARAYAT STATION<br>LAYOUT PLAN, GENERAL ELEVATION                                        | 39  | C-AG-G1 | BINALONAN STATION<br>Layout plan, elevation, plan of river protection and<br>sections                            | )     |      | · ·                                   |
| 17  | C-PM-F2 | ARAYAT STATION<br>MONITORING HOUSE ELEVATIONS, LAYOUT PLAN                              | 40  | C-SD-1  | MONITORING HOUSE STANDARD (TYPE A)                                                                               |       |      |                                       |
| 18  |         | ARAYAT STATION<br>WATER LEVEL GAUGE LAYOUT PLAN, ELEVATION DETAILS AND<br>SECTIONS      | 41  | C-SD-2  | NONITORING HOUSE STANDARD (TYPE B)                                                                               |       |      |                                       |
| 19  | C-PM-G1 | SASMUAN STATION<br>LAYOUT PLAN, GENERAL ELEVATION                                       | 42  | C-SD-3  | NONITORING HOUSE STANDARD (TYPE C)                                                                               |       |      |                                       |
| 20  | C-PM-G2 | SASMUAN STATION<br>WATER LEVEL GAUGE LAYOUT PLAN, ELEVATION DETAILS AND<br>SECTIONS     | 43  | C-SD-4  | MONITORING HOUSE STANDARD<br>DETAILS, PLANS, ELEVATIONS AND SECTIONS OF FOUNDATION, ROOF<br>& FLOOR FRAMING PLAN |       |      | · · · · · · · · · · · · · · · · · · · |
| 21  | с-ри-ні | SULIPAN STATION<br>LAYOUT PLAN, ELEVATION, PLAN OF RIVER PROTECTION AND<br>SECTIONS     | 44  | C-SD-5  | MONITORING HOUSE STANDARD(Antenna, Foot Bridge & Steel Door)                                                     |       |      |                                       |
| 22  | C-PM-I1 | MEXICO STATION<br>LAYOUT PLAN, GENERAL ELEVATION                                        | 45  | C-SD-6  | TYPICAL DETAIL OF PILE FOUNDATION<br>(ZARAGOZA, MEXICO AND CANDABA MONITORING STATION HOUSE)                     |       | **** |                                       |
| 23  | C-PM-12 | MEXICO STATION<br>MONITORING HOUSE LAYOUT PLAN, ELEVATION                               |     |         |                                                                                                                  |       |      |                                       |