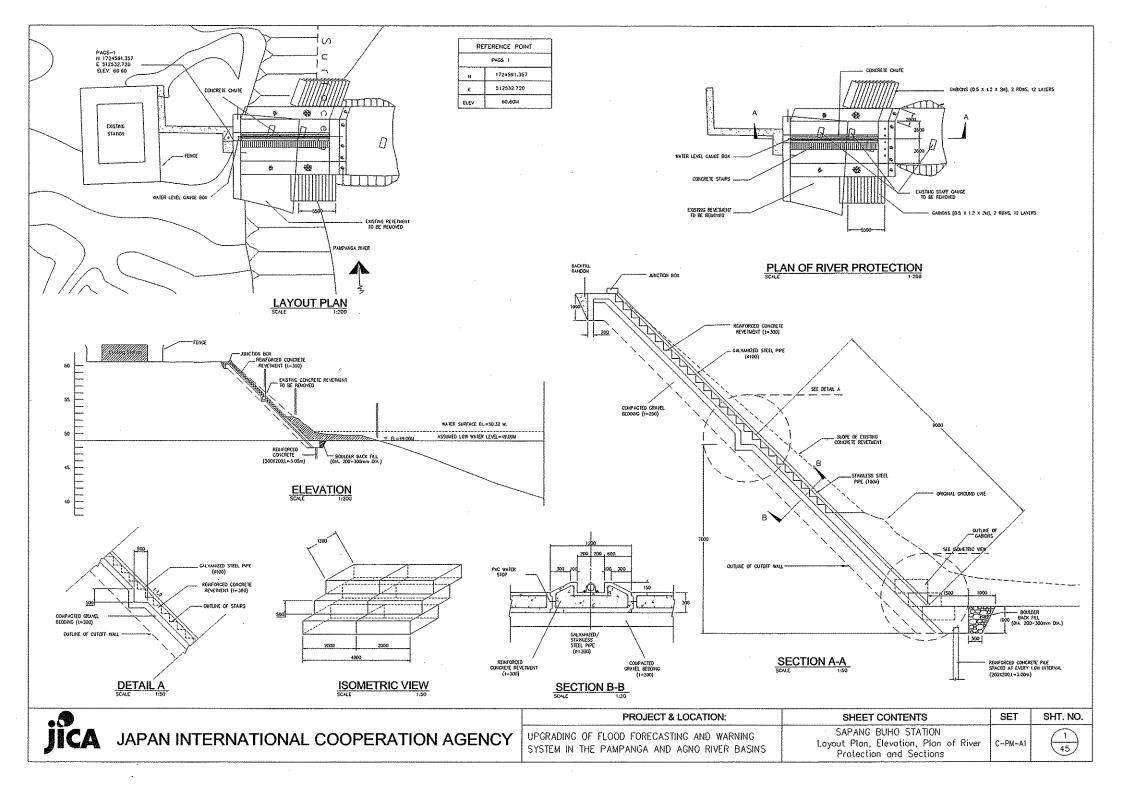

## パンパンガ・アグノ河洪水予警報システム改善計画 設計図面リスト(CIVIL WORKS)

| No. | 図面番号    | タイトル                                                                                    | No. | 図面番号    | タイトル                                                                                                             | No.   | 図面番号 | タイトル                                  |
|-----|---------|-----------------------------------------------------------------------------------------|-----|---------|------------------------------------------------------------------------------------------------------------------|-------|------|---------------------------------------|
| 1   | C-PM-A1 | SAPANG BUHO STATION<br>LAYOUT PLAN, ELEVATION, PLAN OF RIVER PROTECTION AND<br>SECTIONS | 24  | C-PM-13 | MEXICO STATION<br>WATER LEVEL GAUGE LAYOUT PLAN, ELEVATION DETAILS AND<br>SECTIONS                               |       |      |                                       |
| 2   | C-PM-B1 | ZARAGOSA STATION<br>LAYOUT PLAN, GENERAL ELEVATION                                      | 25  | C-AG-A1 | STA.MARIA STATION<br>LAYOUT PLAN, GENERAL ELEVATION                                                              |       |      |                                       |
| 3   | С-РМ-В2 | ZARAGOSA STATION<br>MONITORING HOUSE ELEVATIONS, LAYOUT PLAN                            | 26  | C-AG-A2 | STA. MARIA STATION<br>MONITORING HOUSE ELEVATIONS, LAYOUT PLAN                                                   |       |      |                                       |
| 4   | С-РМ-ВЗ | ZARAGOSA STATION<br>WATER LEVEL GAUGE LAYOUT PLAN, ELEVATION DETAILS AND<br>SECTIONS    | 27  | C-AG-A3 | STA. MARIA STATION<br>WATER LEVEL GAUGE LAYOUT PLAN, ELEVATION DETAILS AND<br>SECTIONS                           |       |      |                                       |
| 5   | с-рм-сі | PENARANDA STATION<br>LAYOUT PLAN, GENERAL ELEVATION                                     | 28  | C-AG-81 | STA. BARBARA STATION<br>LAYOUT PLAN, ELEVATION, PLAN OF RIVER PROTECTION AND<br>SECTIONS                         | >     |      |                                       |
| 6   | С-РМ-С2 | PENARANDA STATION<br>NONITORING HOUSE ELEVATIONS, LAYOUT PLAN                           | 29  | C-AG-C1 | CARMEN STATION<br>LAYOUT PLAN, ELEVATION                                                                         |       |      |                                       |
| 7   | С-РМ-СЗ | PENARANDA STATION<br>WATER LEVEL GAUGE LAYOUT PLAN, ELEVATION DETAILS AND<br>SECTIONS   | 30  | C-AG-C2 | CARMEN STATION<br>WATER LEVEL GAUGE LAYOUT PLAN, ELEVATION DETAILS AND<br>SECTIONS                               | )<br> |      |                                       |
| 8   | C-PM-D1 | SAN ISIDRO STATION<br>LAYOUT PLAN, GENERAL ELEVATION                                    | 31  | C-AG-D1 | WAWA STATION<br>LAYOUT PLAN, GENERAL ELEVATION                                                                   |       |      |                                       |
| 9   | C-PM-D2 | SAN ISIDRO STATION<br>MONITORING LAYOUT PLAN, ELEVATION                                 | 32  | C-AG-D2 | WAWA STATION<br>MONITORING HOUSE LAYOUT PLAN, ELEVATION                                                          |       |      |                                       |
| 10  | С-РМ-ДЗ | SAN ISIDRO STATION<br>WATER LEVEL GAUGE LAYOUT PLAN, ELEVATION DETAILS AND<br>SECTIONS  | 33  | C-AG-D3 | WAWA STATION<br>WATER LEVEL GAUGE LAYOUT PLAN, ELEVATION DETAILS AND<br>SECTIONS                                 |       |      | · · · ·                               |
| 11  | С-РМ-Е1 | CANDABA STATION<br>LAYOUT PLAN, GENERAL ELEVATION                                       | 34  | C-AG-E1 | TIBAG STATION<br>LAYOUT PLAN, GENERAL ELEVATION                                                                  |       |      |                                       |
| 12  | C-PM-E2 | CANDABA STATION<br>MONITORING HOUSE LAYOUT PLAN, ELEVATION                              | 35  | C-AG-E2 | TIBAG STATION<br>WATER LEVEL GAUGE LAYOUT PLAN, ELEVATION DETAILS AND<br>SECTIONS                                | )     |      |                                       |
| 13  | C-PM-E3 | CANDABA STATION<br>PLAN, ELEVATIONS, DETAILS, SECTIONS                                  | 36  | C-AG-F1 | MAPANDAN STATION<br>LAYOUT PLAN, ELEVATION                                                                       |       |      |                                       |
| 14  | C-PM-E4 | CANDABA STATION<br>WATER LEVEL GAUGE PLAN, ELEVATION, SECTIONS                          | 37  | C-AG-F2 | MAPANDAN STATION<br>MONITORING HOUSE LAYOUT PLAN, ELEVATION                                                      |       |      |                                       |
| 15  | С-РМ-Е5 | CANDABA STATION<br>MONITORING PLAN, ELEVATION, SECTIONS                                 | 38  | C-AG-F3 | MAPANDAN STATION<br>WATER LEVEL GAUGE LAYOUT PLAN, ELEVATION DETAILS AND<br>SECTIONS                             |       |      |                                       |
| 16  | C-PM-F1 | ARAYAT STATION<br>LAYOUT PLAN, GENERAL ELEVATION                                        | 39  | C-AG-G1 | BINALONAN STATION<br>Layout plan, elevation, plan of river protection and<br>sections                            | )     |      | · ·                                   |
| 17  | C-PM-F2 | ARAYAT STATION<br>MONITORING HOUSE ELEVATIONS, LAYOUT PLAN                              | 40  | C-SD-1  | MONITORING HOUSE STANDARD (TYPE A)                                                                               |       |      |                                       |
| 18  |         | ARAYAT STATION<br>WATER LEVEL GAUGE LAYOUT PLAN, ELEVATION DETAILS AND<br>SECTIONS      | 41  | C-SD-2  | NONITORING HOUSE STANDARD (TYPE B)                                                                               |       |      |                                       |
| 19  | C-PM-G1 | SASMUAN STATION<br>LAYOUT PLAN, GENERAL ELEVATION                                       | 42  | C-SD-3  | NONITORING HOUSE STANDARD (TYPE C)                                                                               |       |      |                                       |
| 20  | C-PM-G2 | SASMUAN STATION<br>WATER LEVEL GAUGE LAYOUT PLAN, ELEVATION DETAILS AND<br>SECTIONS     | 43  | C-SD-4  | MONITORING HOUSE STANDARD<br>DETAILS, PLANS, ELEVATIONS AND SECTIONS OF FOUNDATION, ROOF<br>& FLOOR FRAMING PLAN |       |      | · · · · · · · · · · · · · · · · · · · |
| 21  | с-ри-ні | SULIPAN STATION<br>LAYOUT PLAN, ELEVATION, PLAN OF RIVER PROTECTION AND<br>SECTIONS     | 44  | C-SD-5  | MONITORING HOUSE STANDARD(Antenna, Foot Bridge & Steel Door)                                                     |       |      |                                       |
| 22  | C-PM-I1 | MEXICO STATION<br>LAYOUT PLAN, GENERAL ELEVATION                                        | 45  | C-SD-6  | TYPICAL DETAIL OF PILE FOUNDATION<br>(ZARAGOZA, MEXICO AND CANDABA MONITORING STATION HOUSE)                     |       | **** |                                       |
| 23  | C-PM-12 | MEXICO STATION<br>MONITORING HOUSE LAYOUT PLAN, ELEVATION                               |     |         |                                                                                                                  |       |      |                                       |