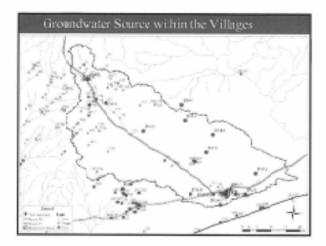

|     |                             |                    | 村落名                   |
|-----|-----------------------------|--------------------|-----------------------|
| No. | Nom de site<br>村正石          | Commune<br>Dita->8 | Type dAEP<br>No.8.568 |
| (1) | P009 -<br>Marobe Marofoty   | Amvoborrbe         | Pompe Rope            |
| (2) | P010 -<br>Analaisoke        | Sihanamaro         | Pompe Rope            |
| (3) | F006 -<br>Bernamba Antsatra | Antanimora         | Pannaux solaires      |
| (4) | F009-<br>Lefonjavy          | Ambohimalaza       | Pompe Veignet         |
| (5) | F022 -<br>Anjira            | Antaritarita       | Pompe Veignet         |

|                     | V 30.74                       |                                                           | -2130 MOI        | の社会相                | i 済条件            |                   |
|---------------------|-------------------------------|-----------------------------------------------------------|------------------|---------------------|------------------|-------------------|
| Numéro              |                               | Pope                                                      | Peto             | F005                | F009             | F822              |
| Nom                 |                               | Marobe<br>Marofety                                        | Arelaisole       | Benambe<br>Arroatro | Lebnjavy         | Anjra             |
| Commune             |                               | Ambavambé<br>Andrey                                       | Sitemente-<br>ro | Arranimo-<br>ta     | Amoohi-<br>maaca | Antoritari<br>ka  |
| Populatio           | n 2005                        | 570                                                       | 806              | 400                 | 60               | 1,093             |
| infra-<br>structure | Ecole<br>primaire             | Ecoles à<br>Ambovombé                                     | čcole<br>pimalte |                     | -                | tcole<br>primaire |
| sociale             | Etablisso-<br>ment<br>midical | Etablisso-<br>ments<br>midicaux é<br>Ambreombé            | -                |                     | -                | 0545              |
|                     | Marché                        | Marché<br>hebdoma-<br>daire et<br>magasine d<br>Ambovombé |                  |                     |                  |                   |