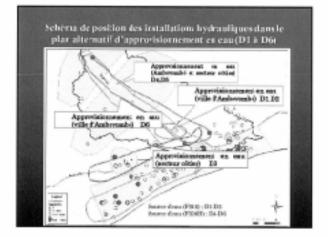

#### Evaluation of 29 Alternatives

- Water Supply Ambovembe City by Public ets using by Diesel Generator Forcets using
- Water Supply Ambovombe City by Public Faucets using by JIRAMA Electricity
- SO:Water Supply Coastal Area by Pipeline using This by Diesel Generator
- :Water Supply Ambovembe City & Coastal Area by Pipeline using FOOLE, Antanimora by Solar Pumping System & Diesel Generator
- :Water Supply Ambovombe City & Coastal Area by Pipeline using FOOLE, Antanimora by Diesel Generator
- 6 D6:Water Supply Ambovombe City by Pipeline using F006B, Antanimora by Diesel Generator