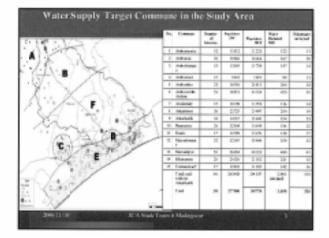

ocale             |
| 100  | and when the second |
|      | o zava-dehibe tsara ho fantatra 🖉 👘 🎧                                                                          |
|      | ba hampaharitra ny fomba AEP                                                                                   |
|      | ba hampaharitra ny fomba AEP<br>izay tantànan'ny fokonolona                                                    |
| m    | ba hampaharitra ny fomba AEP<br>izay tantànan'ny fokonolona                                                    |
| (a)  | ba hampaharitra ny fomba AEP<br>izay tantànan'ny fokonolona                                                    |



The Study on Sustainable, Autonomic Drinking Water Supply Program in the South Region of Madagascar

Kagawa Shigeyoshi, Japan Techno















### **Pilot Project Technical Specifications**

- at one (1) site: F006 Supply Capacity: 20 m3/day (4.0 m3/hr)
- Total Head: 50m, Water Tank: 10m3x 2
- Public Faucet: 4 taps x 1 unit
- Five (5) years attwo(2) sites(SWL: 10m to20m) F009 & P010 (Hand Dug Well)
- Future Vergnets at two (2) sites: F009 & F010 (HPV-60 and/or HPV-100) Boreholes
- Training for Maintenance in this Study by NGO ICA Study Town in Modegneral



## Organize New Water Committee (CPE) in This Study (Oct. 2006 - March 2006)

- Willingness to Pay for Water: 50Ai/13
- 1) Pipeline/Tracks/AES:100Ar/13litters
- 2) AEP/AES:50Ar/13litters
- 3) CPE/Commune:20A//13litters, Contract with AES for Maintenance,
  - 50Ar/13litters(AES:30Ar/13litters)









#### Evaluation of 29 Alternatives

- Water Supply Ambovembe Cit