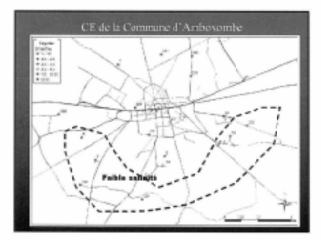

- 1) L'eau de pluie s'infiltre dans sel et la coache géologique superficielle.
- 2) Dans la zone des roches métamorphiques, la durée de rétention est courte e ne réagit pas beaucoup avec le sode, d'où la faible salinité
- 3) Dans les zones de couche de sable tertiaire et quatermire, l'eau réagit avec le sable contenant du sel (principalement halite (NaCl)) et plus la durée de rétertion est longue, plus la teneur en sel est élevée, d'où une CE élevée