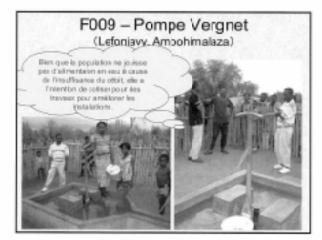

|     |                             |                    | 村落名                   |
|-----|-----------------------------|--------------------|-----------------------|
| No. | Nom de site<br>村正石          | Commune<br>Dita->8 | Type dAEP<br>No.8.568 |
| (1) | P009 -<br>Marobe Marofoty   | Amvoborrbe         | Pompe Rope            |
| (2) | P010 -<br>Analaisoke        | Sihanamaro         | Pompe Rope            |
| (3) | F006 -<br>Bernamba Antsatra | Antanimora         | Pannaux solaires      |
| (4) | F009-<br>Lefonjavy          | Ambohimalaza       | Pompe Veignet         |
| (5) | F022 -<br>Anjira            | Antaritarita       | Pompe Veignet         |