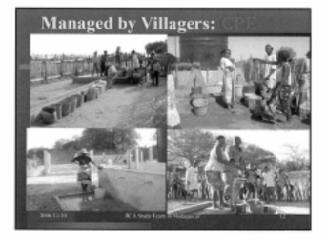

| réa   | ation des CPE dans les sites de PP<br>パイロットプロジェクト対象村落における<br>給水地点管理委員会の創設     |
|-------|-------------------------------------------------------------------------------|
| 1.    | Activités de sensibilisation des habitants                                    |
| 2.    | Activités de formation des CPE                                                |
|       | activités ont été exécutées sur les 5 sites de sondage<br>résultats positifs. |
| Ces   | activités ont été sous-traitées à une ONG tananarivenne.                      |
| La ci | urée d'exécution des activités:                                               |
|       | 1er decembre 2005 - 20 mars 2006.                                             |

- (1)Exécution du suivi sur la situation de l'entretien des Installations el des toumées de directives destinées aux responsables opérationnels.
- Execution du sulvi sur la situation de gestion chez les CPE. (2) (3) Exécution du suivi sur le degré d'amélioration des activités
- sur le plan hygiénique chez les habitants. (4) Execution du suivi sur le degré d'amélioration des
- conditions gérérales de l'AEP chez les habitants.
- (5) Identification des problèmes critiques et des mesures à prendre sur la base du suivi effectué.
- (6) Exécution des tournées de cirectives sur les points a améliorer au profit des CPE.
- Des activités de suivil ontétés exécutéris sur les 5 stes di, PP. Des activités de suivil ontétés acue-tratéles élune CNG trananivienne La durbe d'exécution des activités de suivi: In juin2005 En septembre 2006