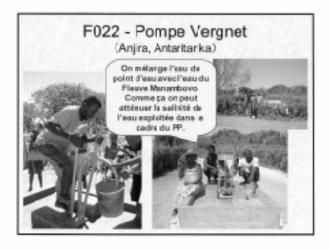

|     |                             |                    | 村落名                   |
|-----|-----------------------------|--------------------|-----------------------|
| No. | Nom de site<br>村正石          | Commune<br>Dita->8 | Type dAEP<br>No.8.568 |
| (1) | P009 -<br>Marobe Marofoty   | Amvoborrbe         | Pompe Rope            |
| (2) | P010 -<br>Analaisoke        | Sihanamaro         | Pompe Rope            |
| (3) | F006 -<br>Bernamba Antsatra | Antanimora         | Pannaux solaires      |
| (4) | F009-<br>Lefonjavy          | Ambohimalaza       | Pompe Veignet         |
| (5) | F022 -<br>Anjira            | Antaritarita       | Pompe Veignet         |