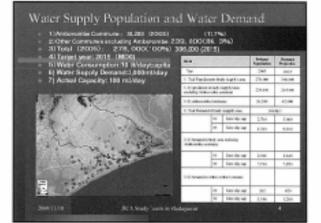

ale             |
| 100  | and when the second |
|      | o zava-dehibe tsara ho fantatra 🖉 👘 🎧                                                                          |
|      | ba hampaharitra ny fomba AEP                                                                                   |
|      | ba hampaharitra ny fomba AEP<br>izay tantànan'ny fokonolona                                                    |
| m    | ba hampaharitra ny fomba AEP<br>izay tantànan'ny fokonolona                                                    |
| (a)  | ba hampaharitra ny fomba AEP<br>izay tantànan'ny fokonolona                                                    |



The Study on Sustainable, Autonomic Drinking Water Supply Program in the South Region of Madagascar

Kagawa Shigeyoshi, Japan Techno















### **Pilot Project Technical Specifications**

- at one (1) site: F006 Supply Capacity: 20 m3/day (4.0 m3/hr)
- Total Head: 50m, Water Tank: 10m3x 2
- Public Faucet: 4 taps x 1 unit
- Five (5) years attwo(2) sites(SWL: 10m to20m) F009 & P010 (Hand Dug Well)
- Future Vergnets at two (2) sites: F009 & F010 (HPV-60 and/or HPV-100) Boreholes
- Training for Maintenance in this Study by NGO ICA Study Town in Modegneral



## Organize New Water Committee (CPE) in This Study (Oct. 2006 - March 2006)

- Willingness to Pay for Water: 50Ai/13
- 1) Pipeline/Tracks/AES:100Ar/13litters
- 2) AEP/AES:50Ar/13litters
- 3) CPE/Commune:20A//13litters, Contract with AES for Maintenance,
  - 50Ar/13litters(AES:30Ar/13litters)









#### Evaluation of 29 Alternatives

- Water Supply Ambovembe City