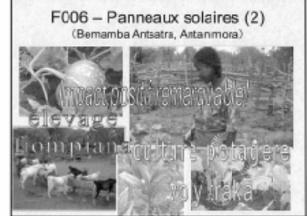

|     |                             |                    | 村落名                   |
|-----|-----------------------------|--------------------|-----------------------|
| No. | Nom de site<br>村正石          | Commune<br>Dita->8 | Type dAEP<br>No.8.568 |
| (1) | P009 -<br>Marobe Marofoty   | Amvoborrbe         | Pompe Rope            |
| (2) | P010 -<br>Analaisoke        | Sihanamaro         | Pompe Rope            |
| (3) | F006 -<br>Bernamba Antsatra | Antanimora         | Pannaux solaires      |
| (4) | F009-<br>Lefonjavy          | Ambohimalaza       | Pompe Veignet         |
| (5) | F022 -<br>Anjira            | Antaritarita       | Pompe Veignet         |