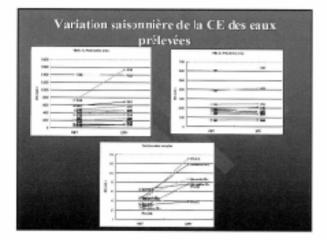

| Forige                                         | sizzz    | Implivia           | delte   | hande         | sich     |









- 1) L'eau de pluie s'infiltre dans sel et la coache géologique superficielle.
- 2) Dans la zone des roches métamorphiques, la durée de rétention est courte e ne réagit pas beaucoup avec le sode, d'où la faible salinité
- 3) Dans les zones de couche de sable tertiaire et quatermire, l'eau réagit avec le sable contenant du sel (principalement halite (NaCl)) et plus la durée de rétertion est longue, plus la teneur en sel est élevée, d'où une CE élevée

Etude sur l'Approvisionment en Eau Potable. Autonome et Durable dans la Region du Sud de la Republique ce Madagascar

# Considérations environnementales et sociales









| Di<br>Di | <ul> <li>Comme co projet<br/>d'apprensionnement en est<br/>prévoir les transport de Bass #<br/>l'interrieur d'Américanetté, il ra-<br/>de ensit pais y avo