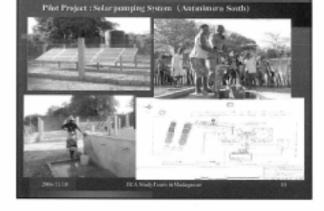

### **Pilot Project Technical Specifications**

- at one (1) site: F006 Supply Capacity: 20 m3/day (4.0 m3/hr)
- Total Head: 50m, Water Tank: 10m3x 2
- Public Faucet: 4 taps x 1 unit
- Five (5) years attwo(2) sites(SWL: 10m to20m) F009 & P010 (Hand Dug Well)
- Future Vergnets at two (2) sites: F009 & F010 (HPV-60 and/or HPV-100) Boreholes
- Training for Maintenance in this Study by NGO ICA Study Town in Modegneral