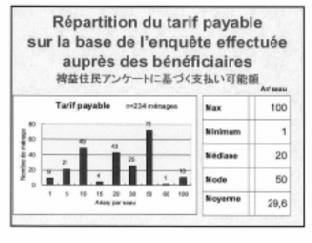

|                            | eau hypothétiquer<br>la population com | ment acceptable<br>munautaire |
|----------------------------|----------------------------------------|-------------------------------|
| Système de<br>tarification | Nontant (Ar)                           | Unité                         |
| Vdumétrique                | de 30 à 50                             | Ari seau de 13 litres         |
| Cotisation                 | de 500 à 1 000                         | Ar/ ménage /mois              |