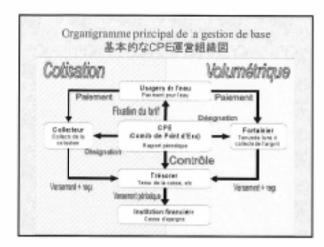

| réa   | ation des CPE dans les sites de PP<br>パイロットプロジェクト対象村落における<br>給水地点管理委員会の創設     |
|-------|-------------------------------------------------------------------------------|
| 1.    | Activités de sensibilisation des habitants                                    |
| 2.    | Activités de formation des CPE                                                |
|       | activités ont été exécutées sur les 5 sites de sondage<br>résultats positifs. |
| Ces   | activités ont été sous-traitées à une ONG tananarivenne.                      |
| La ci | urée d'exécution des activités:                                               |
|       | 1er decembre 2005 - 20 mars 2006.                                             |

- (1)Exécution du suivi sur la situation de l'entretien des Installations el des toumées de directives destinées aux responsables opérationnels.
- Execution du sulvi sur la situation de gestion chez les CPE. (2) (3) Exécution du suivi sur le degré d'amélioration des activités
- sur le plan hygiénique chez les habitants. (4) Execution du suivi sur le degré d'amélioration des
- conditions gérérales de l'AEP chez les habitants.
- (5) Identification des problèmes critiques et des mesures à prendre sur la base du suivi effectué.
- (6) Exécution des tournées de cirectives sur les points a améliorer au profit des CPE.
- Des activités de suivil ontétés exécutéris sur les 5 stes di, PP. Des activités de suivil ontétés acue-tratéles élune CNG trananivienne La durbe d'exécution des activités de suivi: In juin2005 En septembre 2006

|                            | eau hypothétiquer<br>la population com | ment acceptable<br>munautaire |
|----------------------------|----------------------------------------|-------------------------------|
| Système de<br>tarification | Nontant (Ar)                           | Unité                         |
| Vdumétrique                | de 30 à 50                             | Ari seau de 13 litres         |
| Cotisation                 | de 500 à 1 000                         | Ar/ ménage /mois              |