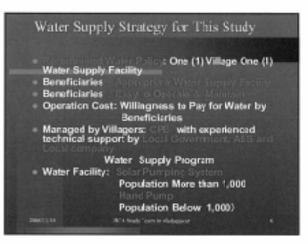

### **Pilot Project Technical Specifications**

- at one (1) site: F006 Supply Capacity: 20 m3/day (4.0 m3/hr)
- Total Head: 50m, Water Tank: 10m3x 2
- Public Faucet: 4 taps x 1 unit
- Five (5) years attwo(2) sites(SWL: 10m to20m) F009 & P010 (Hand Dug Well)
- Future Vergnets at two (2) sites: F009 & F010 (HPV-60 and/or HPV-100) Boreholes
- Training for Maintenance in this Study by NGO ICA Study Town in Modegneral

## Organize New Water Committee (CPE) in This Study (Oct. 2006 - March 2006)

- Willingness to Pay for Water: 50Ai/13
- 1) Pipeline/Tracks/AES:100Ar/13litters
- 2) AEP/AES:50Ar/13litters
- 3) CPE/Commune:20A//13litters, Contract with AES for Maintenance,
  - 50Ar/13litters(AES:30Ar/13litters)