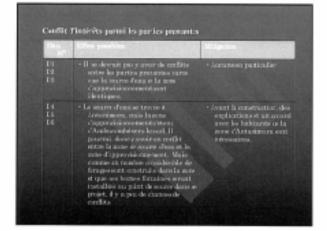

| Forige                                         | sizzz    | Implivia           | delte   | hande         | sich     |









- 1) L'eau de pluie s'infiltre dans sel et la coache géologique superficielle.
- 2) Dans la zone des roches métamorphiques, la durée de rétention est courte e ne réagit pas beaucoup avec le sode, d'où la faible salinité
- 3) Dans les zones de couche de sable tertiaire et quatermire, l'eau réagit avec le sable contenant du sel (principalement halite (NaCl)) et plus la durée de rétertion est longue, plus la teneur en sel est élevée, d'où une CE élevée

Etude sur l'Approvisionment en Eau Potable. Autonome et Durable dans la Region du Sud de la Republique ce Madagascar

# Considérations environnementales et sociales









| Di<br>Di | <ul> <li>Comme co projet<br/>d'apprensionnement en est<br/>prévoir les transport de Bass #<br/>l'interrieur d'Américanetté, il ra-<br/>de ensit pais y avoir d'effet au<br/>Descritoine environnement.</li> </ul>                                                        | • Aussumeen postinuller                                                                                                                                                                                                         |
|----------|--------------------------------------------------------------------------------------------------------------------------------------------------------------------------------------------------------------------------------------------------------------------------|-----------