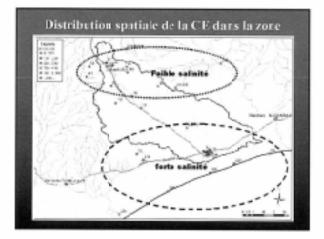

- 1) L'eau de pluie s'infiltre dans sel et la coache géologique superficielle.
- 2) Dans la zone des roches métamorphiques, la durée de rétention est courte e ne réagit pas beaucoup avec le sode, d'où la faible salinité
- 3) Dans les zones de couche de sable tertiaire et quatermire, l'eau réagit avec le sable contenant du sel (principalement halite (NaCl)) et plus la durée de rétertion est longue, plus la teneur en sel est élevée, d'où une CE élevée