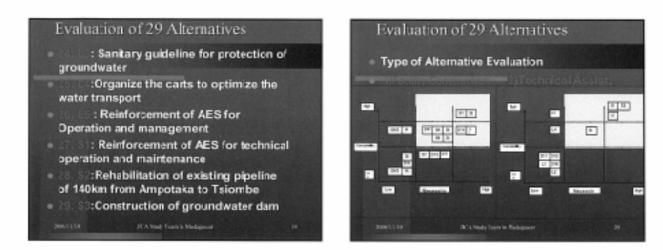

#### Evaluation of 29 Alternatives

- Water Supply Ambovembe City by Public ets using by Diesel Generator Forcets using
- Water Supply Ambovombe City by Public Faucets using by JIRAMA Electricity
- SO:Water Supply Coastal Area by Pipeline using This by Diesel Generator
- :Water Supply Ambovembe City & Coastal Area by Pipeline using FOOLE, Antanimora by Solar Pumping System & Diesel Generator
- :Water Supply Ambovombe City & Coastal Area by Pipeline using FOOLE, Antanimora by Diesel Generator
- 6 D6:Water Supply Ambovombe City by Pipeline using F006B, Antanimora by Diesel Generator

#### Evaluation of 29 Alternatives

- Implevium-1, Large rainwater collection facility, Catchments area of 1000m2 with 120m3 Water tank, construction near the village Implevium-2, Roof of Public Facility, Catchments area of 100m2 with 10m3 Water ank Implevium-3, Private roof, Catchments area of 59m2 with 5m3 Water tank

- With 120m3 Ground Water tank with Hand pump. Public School yard
- 1. DT:Hygine education for prevention of deterioration using Sur eau
- 12. DiscHygine education for prevention of water decay using Antieptic
- Water Service Truck, 6 m3 tarker
- Handpump, pumping capacity 100n namely HPV100
- E:Desalination facility due to saline groundwater

# Evaluation of 29 Alternatives

- Hygiene Education on Boiling water
- :Handpump in the coastal area using saline water, 300-1,000mS/m for domestic water
- :Construction of small reservoir
- :Construction of groundwater dam
- :Utilization of wind power namely wind
- pump and wind generator
- Micro Hydropower utilizing the altitude difference and flow rate of cistribution line
- :Legistration of Water Vender for stabilize the water price
- Sanitary guideline and Standardize the Vovo design