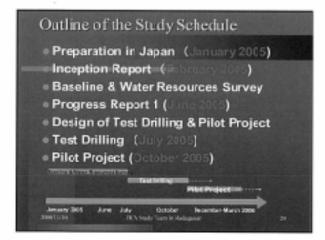

|







## LISTE DE PARTICIPANTS DU SEMINAIRE A AMBOVOMBE

| NOM ET PRENOM                 | FONCTION                         | ENTITE            | LOCALITE     |
|-------------------------------|----------------------------------|-------------------|--------------|
| RAKOTOARIVONY Adrien          | Directgeur du Cabinet            | MEM               | Antananarivo |
| Otfield ISCHEBECK             | Conseilleur Technique            | MEM               | Antananarivo |
| RANDRIAMANGA William Henri    | Chef de Service                  | MEM DEA           | Antananarivo |
| BRECHARD Luc de Loyola        | Chef de Région                   | Région            | Ambovombe    |
| CI EMAHAVATSE                 | D.G CGDIS                        | CGDIS             | Ambovombe    |
| HATRIFENJANAHAR