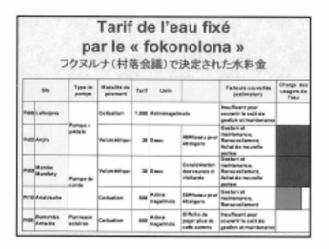

|                            | eau hypothétiquer<br>la population com | ment acceptable<br>munautaire |
|----------------------------|----------------------------------------|-------------------------------|
| Système de<br>tarification | Nontant (Ar)                           | Unité                         |
| Vdumétrique                | de 30 à 50                             | Ari seau de 13 litres         |
| Cotisation                 | de 500 à 1 000                         | Ar/ ménage /mois              |