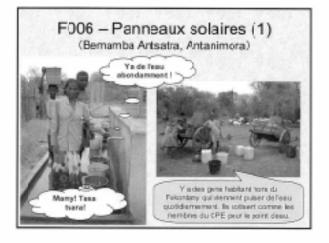

|     |                             |                    | 村落名                   |
|-----|-----------------------------|--------------------|-----------------------|
| No. | Nom de site<br>村正石          | Commune<br>Dita->8 | Type dAEP<br>No.8.568 |
| (1) | P009 -<br>Marobe Marofoty   | Amvoborrbe         | Pompe Rope            |
| (2) | P010 -<br>Analaisoke        | Sihanamaro         | Pompe Rope            |
| (3) | F006 -<br>Bernamba Antsatra | Antanimora         | Pannaux solaires      |
| (4) | F009-<br>Lefonjavy          | Ambohimalaza       | Pompe Veignet         |
| (5) | F022 -<br>Anjira            | Antaritarita       | Pompe Veignet         |