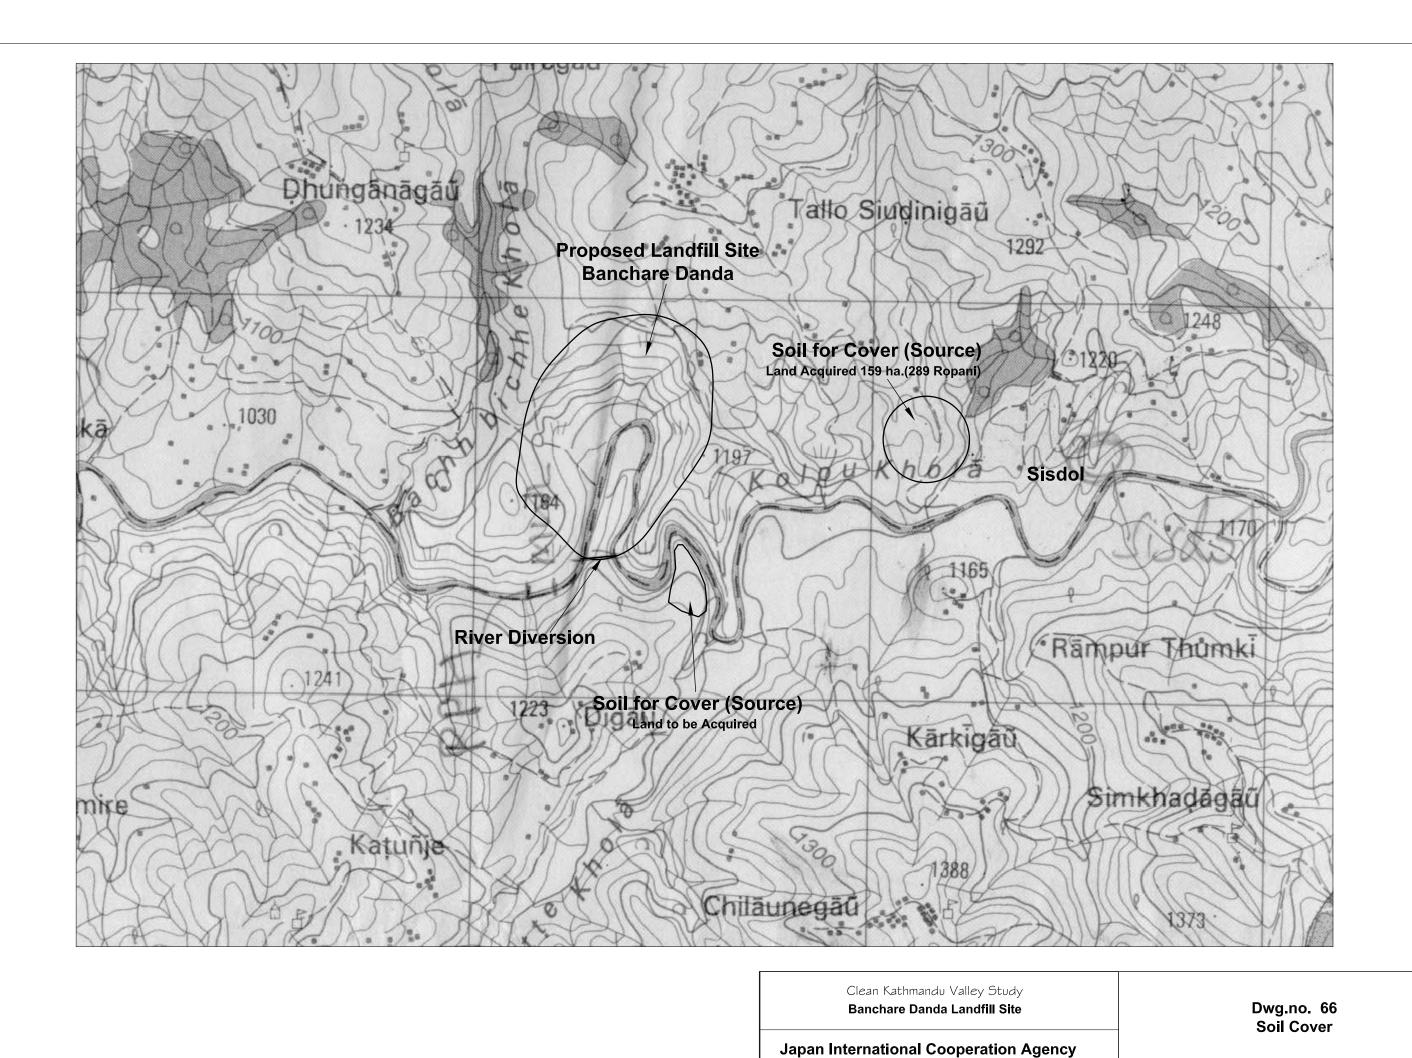

a Landfill Site

**Japan International Cooperation Agency** 

Dwg.no. 58 Administrative Building Elevation









## Guard House



Plan





Section B-B



Note: All Dimensions are in Meters.

Scale 1 : 100

Clean Kathmandu Valley Study

**Banchare Danda Landfill Site** 

Japan International Cooperation Agency

Dwg.no. 63
Detail of Guard House



Scale 1:1000

Clean Kathmandu Valley Study

Banchare Danda Landfill Site (Phase II)

Dwg.no. 64 Vertical Liner -1 (Alternative)

**Japan International Cooperation Agency** 





Vertical Liner Section at 1 - 1

Vertical Liner Section at 2 - 2

Note: All Dimensions are in Meters.

Scale 1:500

Clean Kathmandu Valley Study

Banchare Danda Landfill Site (Phase II)

Dwg.no. 65 Vertical Liner-2 (Alternative)

Japan International Cooperation Agency