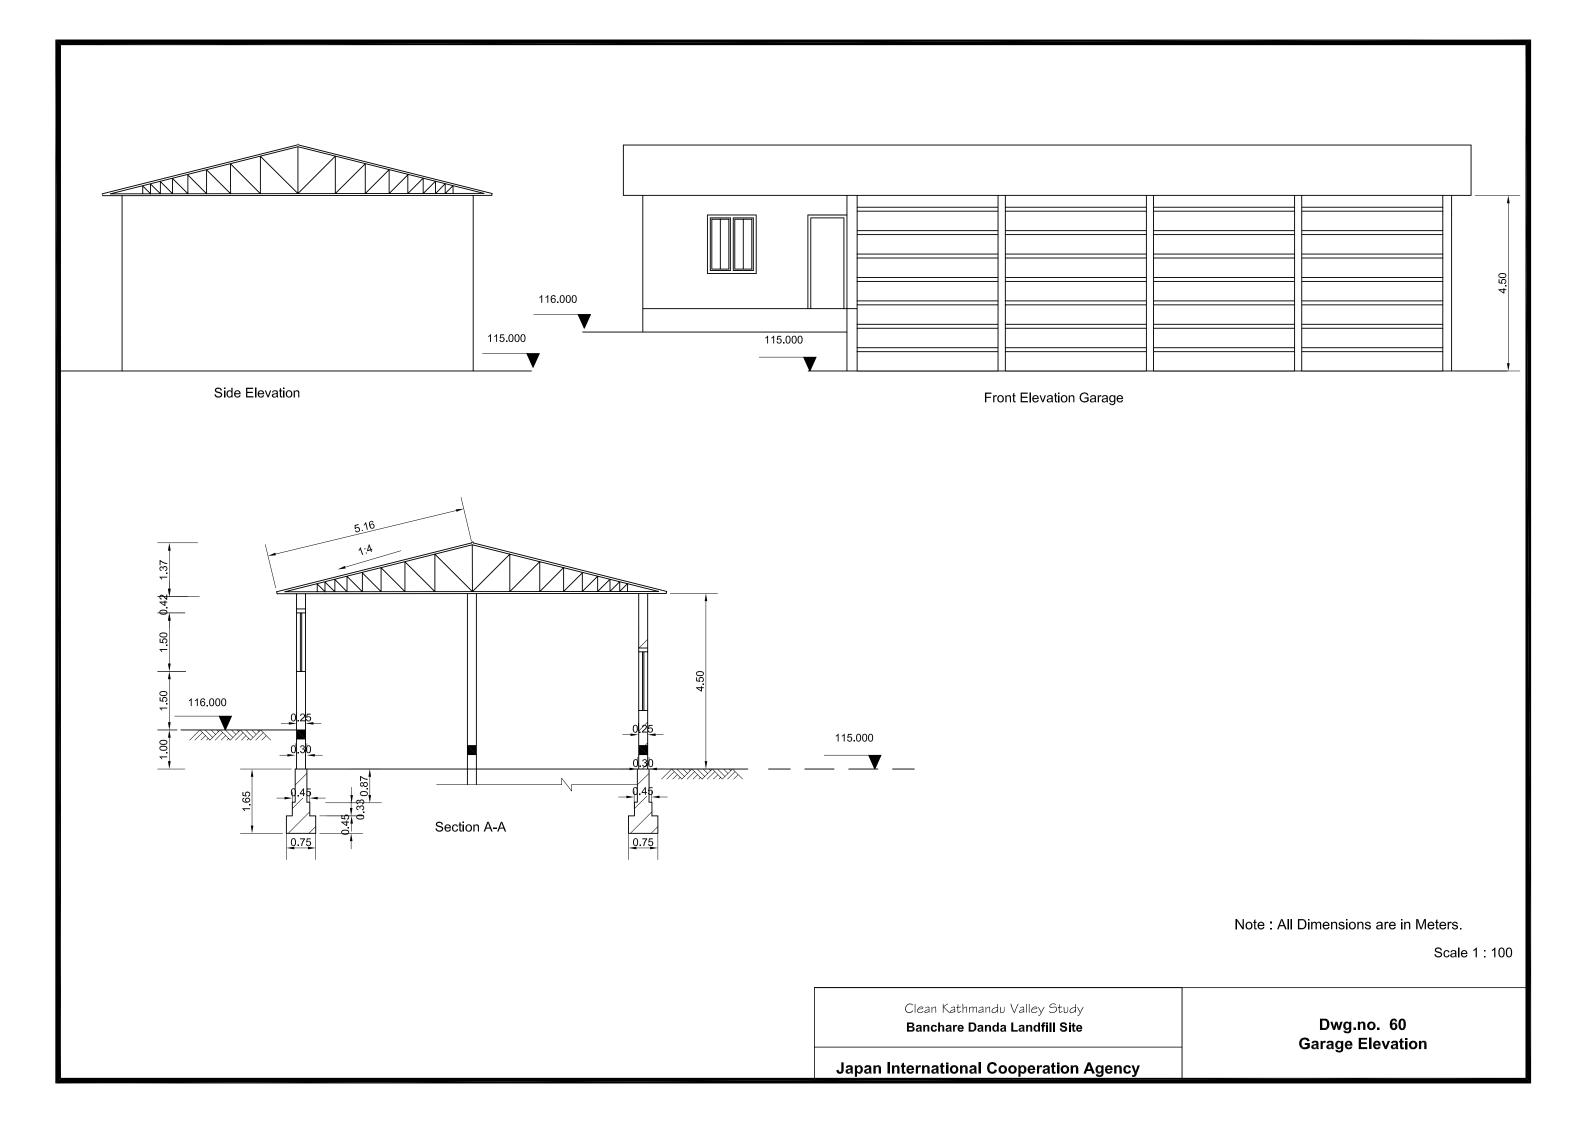

Note: All Dimensions are in Meters.

Scale 1:100

Clean Kathmandu Valley Study Banchare Danda Landfill Site

**Japan International Cooperation Agency** 

Dwg.no. 58 Administrative Building Elevation