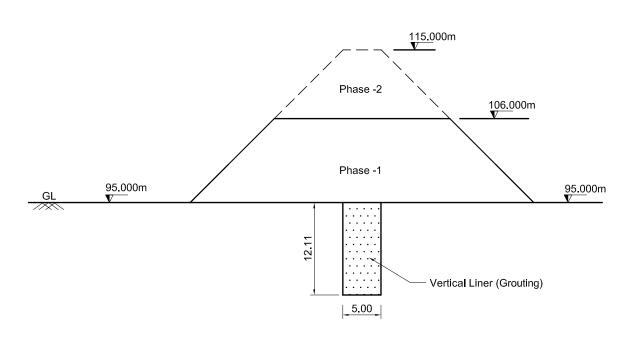

Vertical Liner Section at 2 - 2

Note: All Dimensions are in Meters.

Scale 1:500

Clean Kathmandu Valley Study

Banchare Danda Landfill Site (Phase II)

Dwg.no. 65 Vertical Liner-2 (Alternative)

Japan International Cooperation Agency