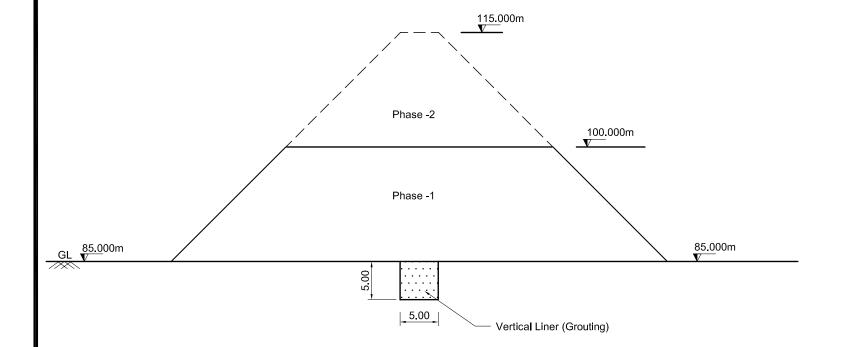

Dwg.no. 63
Detail of Guard House

Scale 1:1000

Clean Kathmandu Valley Study

Banchare Danda Landfill Site (Phase II)

Dwg.no. 64 Vertical Liner -1 (Alternative)

**Japan International Cooperation Agency** 

Vertical Liner Section at 1 - 1