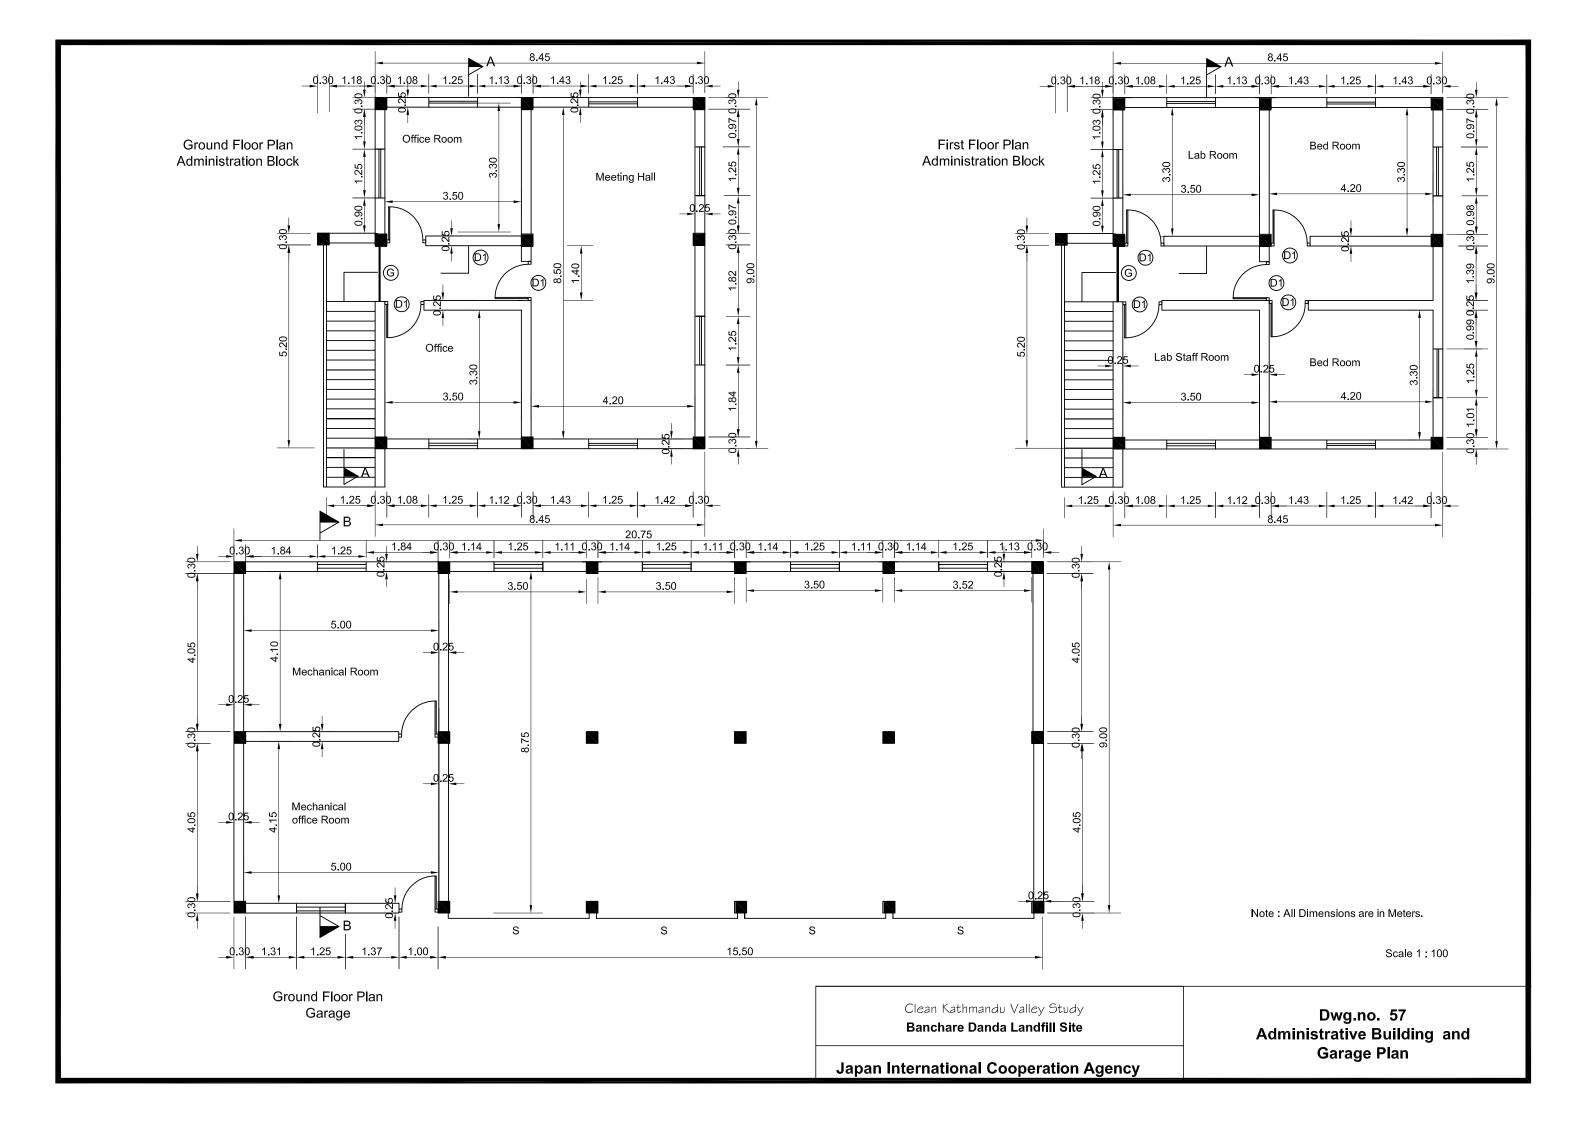

Note: All Dimensions are in Meters.

Scale 1:100

Clean Kathmandu Valley Study Banchare Danda Landfill Site

**Japan International Cooperation Agency** 

Dwg.no. 58 Administrative Building Elevation