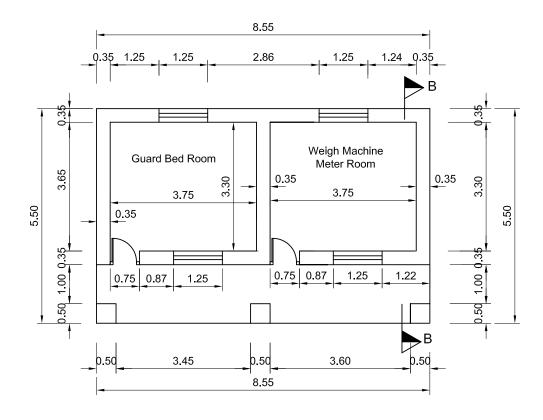

## Guard House

Plan

Section B-B

Note: All Dimensions are in Meters.

Scale 1 : 100

Clean Kathmandu Valley Study

**Banchare Danda Landfill Site** 

Japan International Cooperation Agency