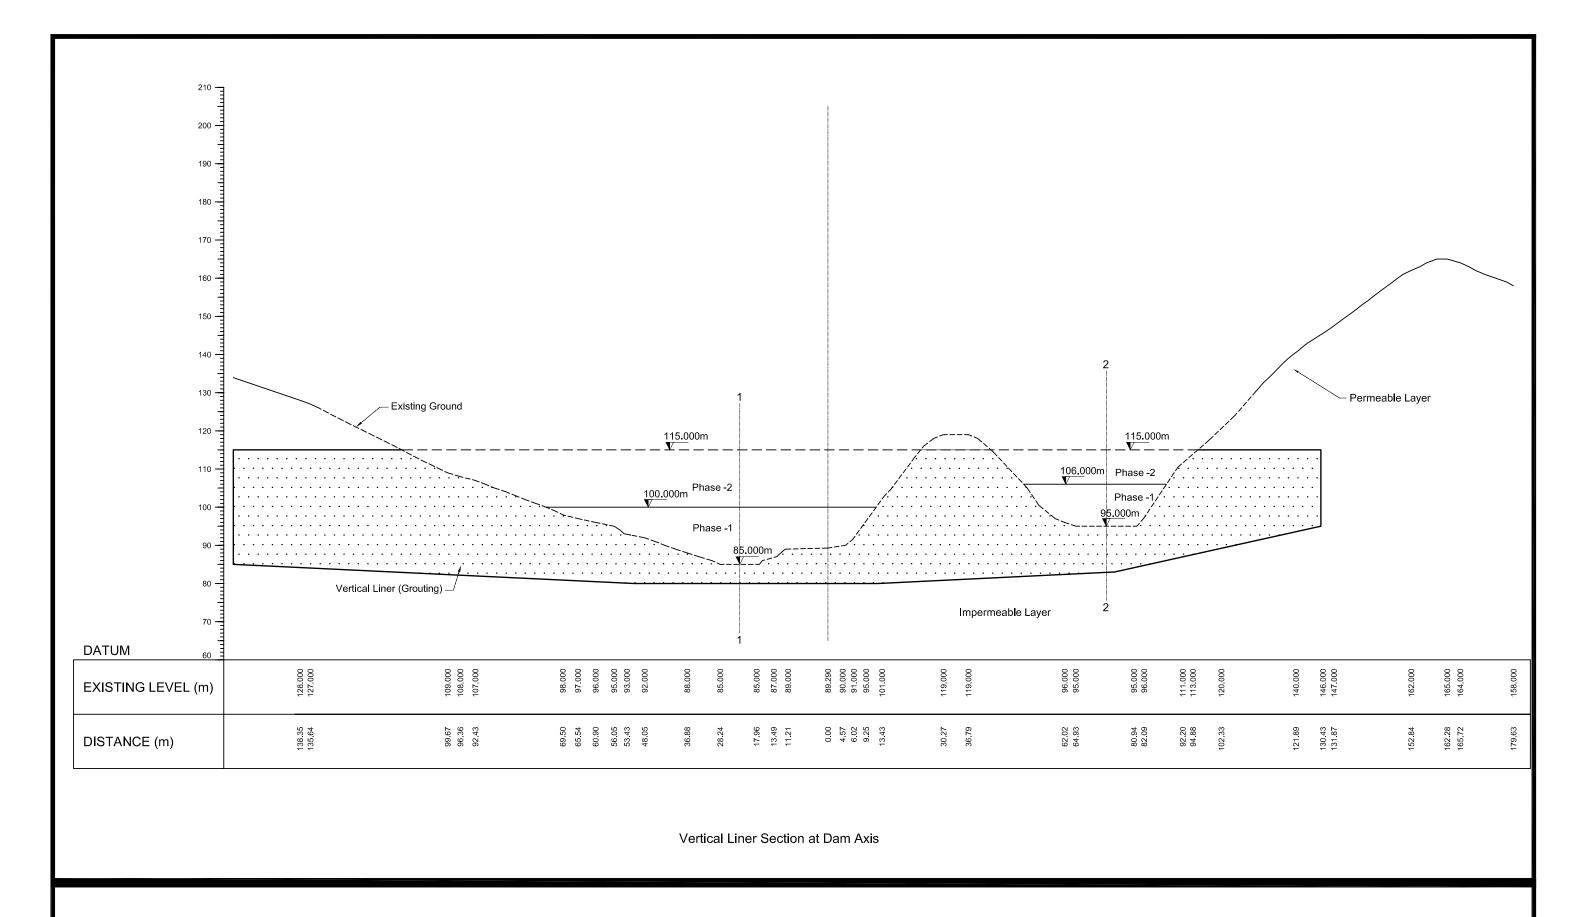

Dwg.no. 63
Detail of Guard House

Scale 1:1000

Clean Kathmandu Valley Study

Banchare Danda Landfill Site (Phase II)

Dwg.no. 64 Vertical Liner -1 (Alternative)

**Japan International Cooperation Agency** 

Vertical Liner Section at 1 - 1

Vertical Liner Section at 2 - 2

Note: All Dimensions are in Meters.

Scale 1:500

Clean Kathmandu Valley Study

Banchare Danda Landfill Site (Phase II)

Dwg.no. 65 Vertical Liner-2 (Alternative)

Japan International Cooperation Agency