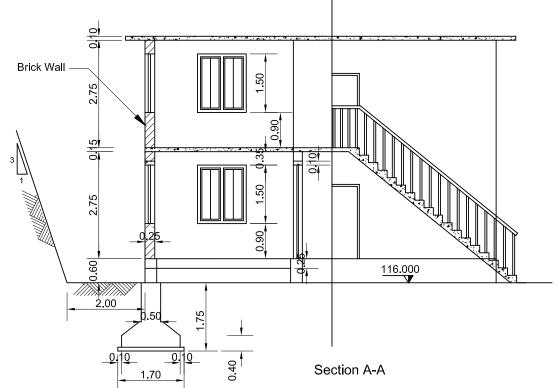

Note: All Dimensions are in Meters.

Scale 1:100

Clean Kathmandu Valley Study Banchare Danda Landfill Site

**Japan International Cooperation Agency** 

Dwg.no. 58 Administrative Building Elevation