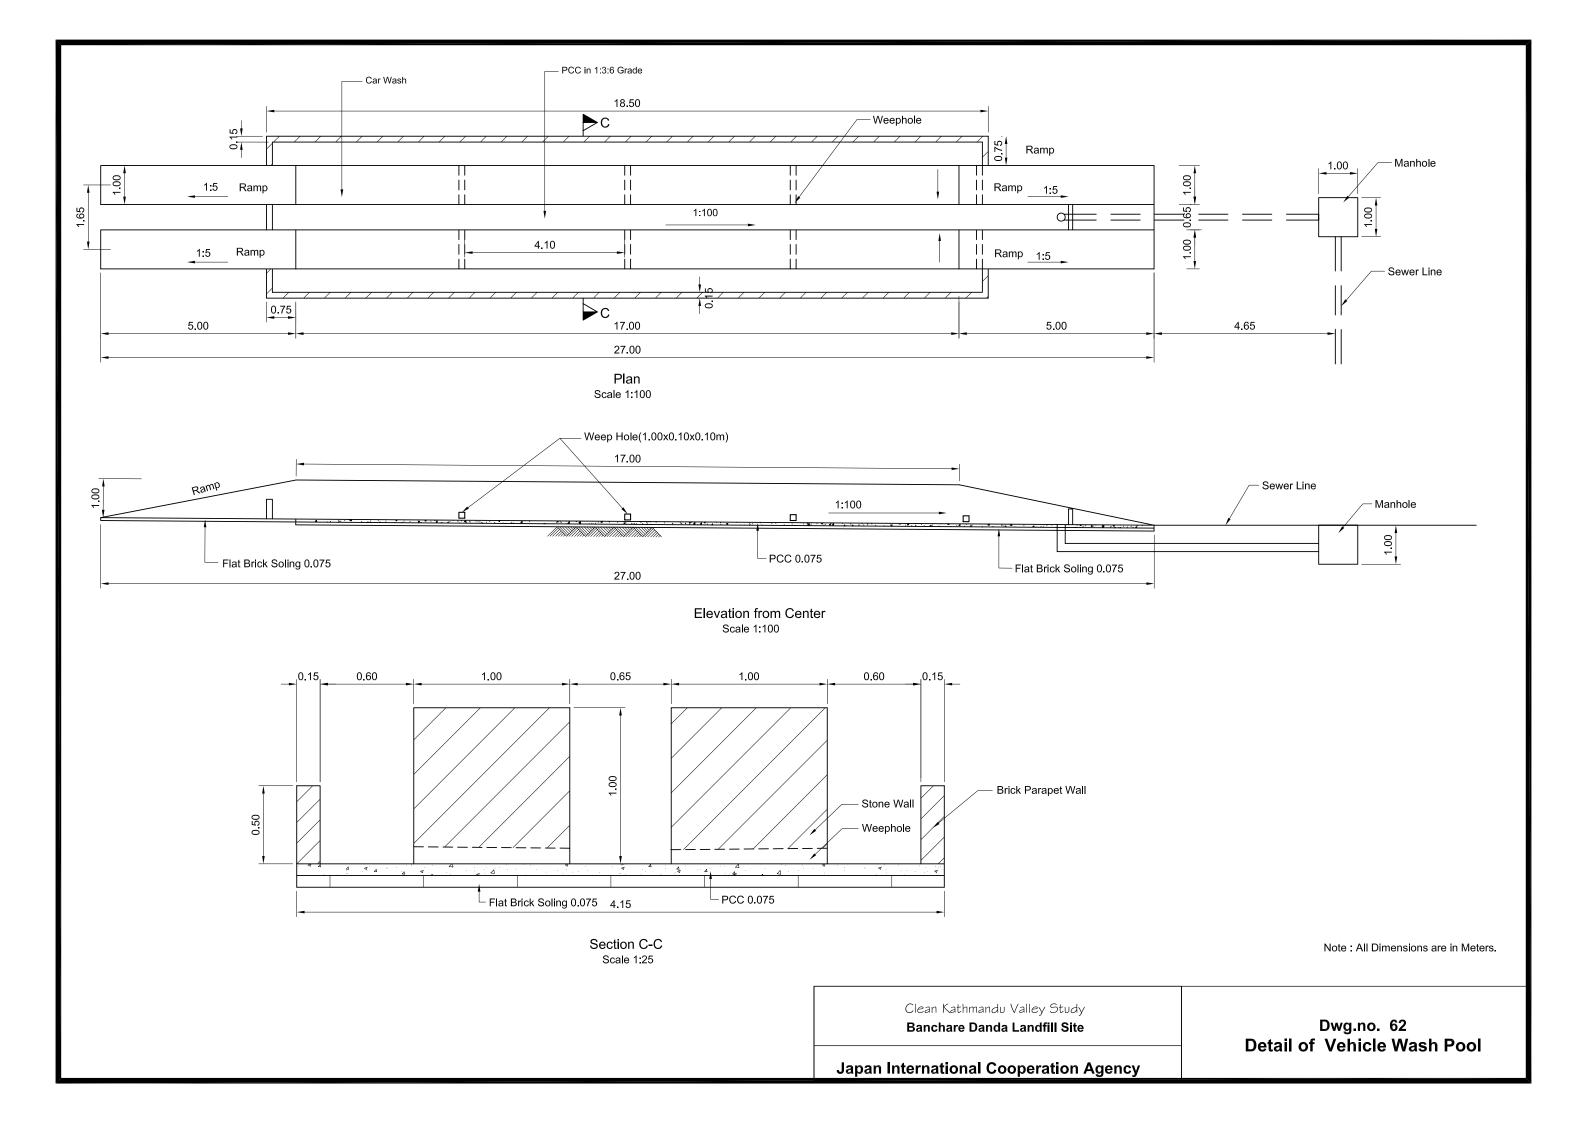

Dwg.no. 63
Detail of Guard House

Scale 1:1000

Clean Kathmandu Valley Study

Banchare Danda Landfill Site (Phase II)

Dwg.no. 64 Vertical Liner -1 (Alternative)

**Japan International Cooperation Agency** 

Vertical Liner Section at 1 - 1