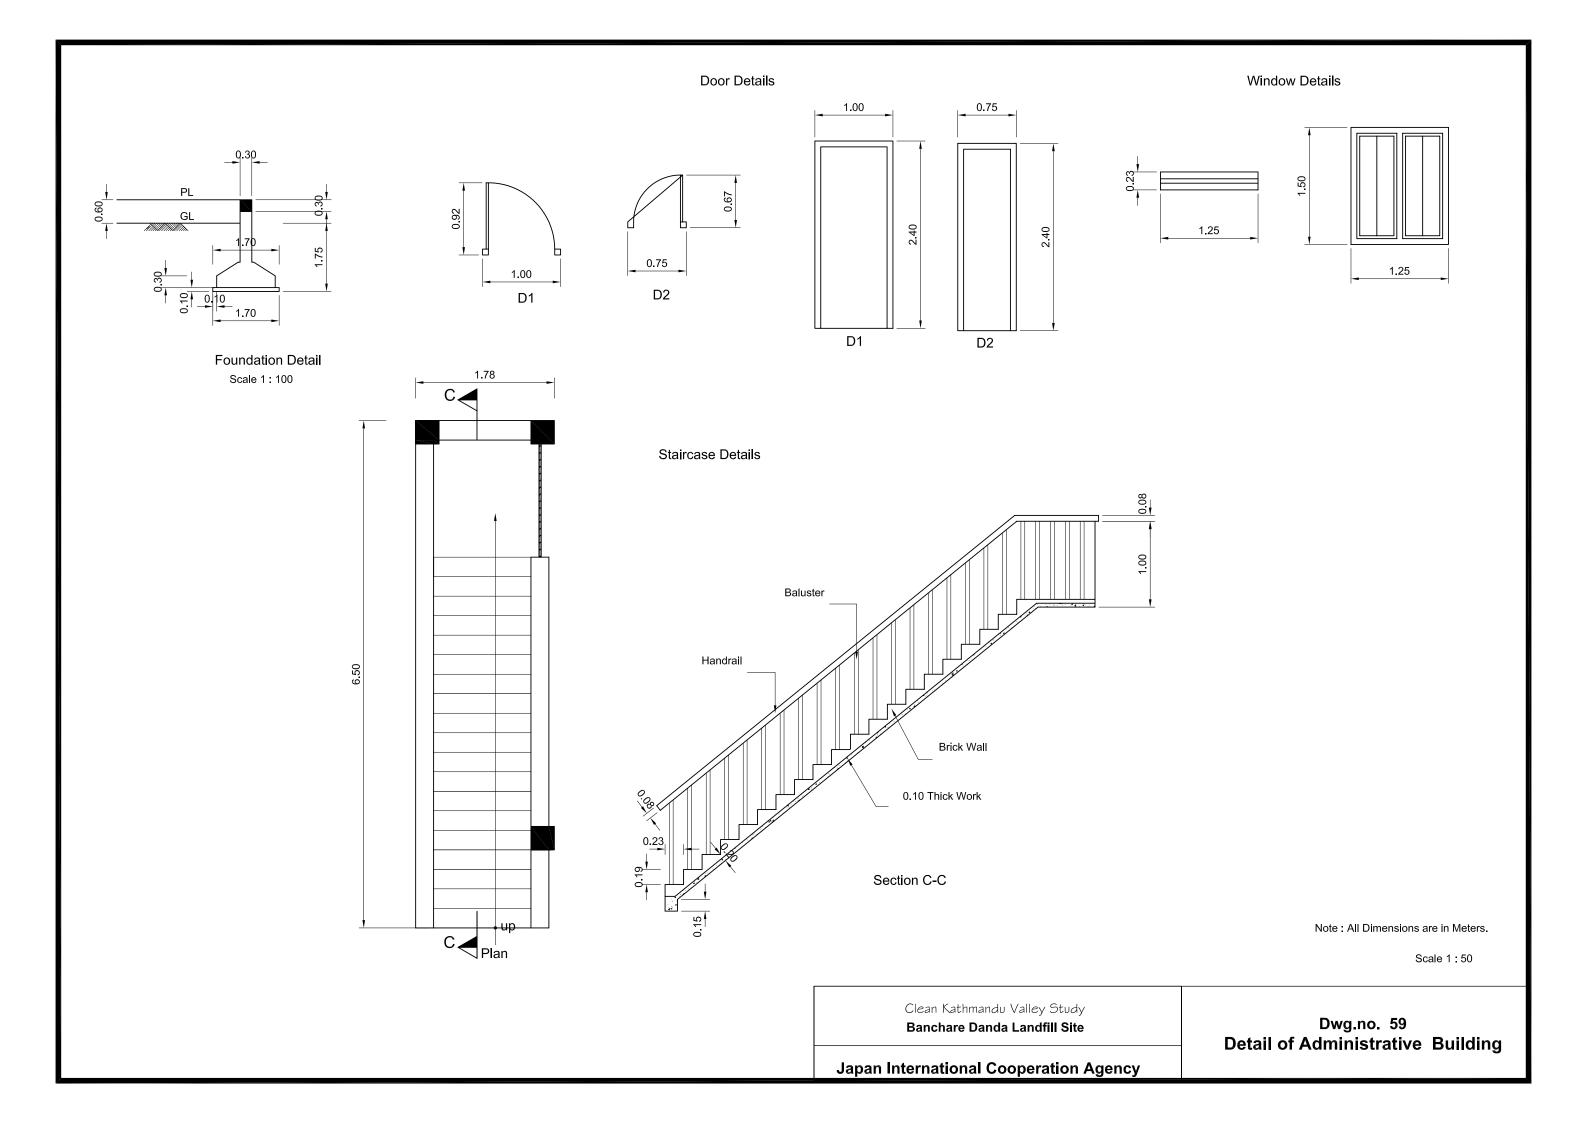

Note: All Dimensions are in Meters.

Scale 1:100

Clean Kathmandu Valley Study Banchare Danda Landfill Site

**Japan International Cooperation Agency** 

Dwg.no. 58 Administrative Building Elevation









## Guard House



Plan





Section B-B



Note: All Dimensions are in Meters.

Scale 1 : 100

Clean Kathmandu Valley Study

**Banchare Danda Landfill Site** 

Japan International Cooperation Agency

Dwg.no. 63
Detail of Guard House



Scale 1:1000

Clean Kathmandu Valley Study

Banchare Danda Landfill Site (Phase II)

Dwg.no. 64 Vertical Liner -1 (Alternative)

**Japan International Cooperation Agency** 





Vertical Liner Section at 1 - 1

Vertical Liner Section at 2 - 2

Note: All Dimensions are in Meters.

Scale 1:500

Clean Kathmandu Valley Study

Banchare Danda Landfill Site (Phase II)

Dwg.no. 65 Vertical Liner-2 (Alternative)

Japan International Cooperation Agency