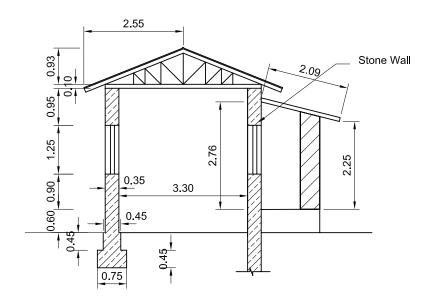

Dwg.no. 63
Detail of Guard House

Scale 1:1000

Clean Kathmandu Valley Study

Banchare Danda Landfill Site (Phase II)

Dwg.no. 64 Vertical Liner -1 (Alternative)

**Japan International Cooperation Agency** 

Vertical Liner Section at 1 - 1