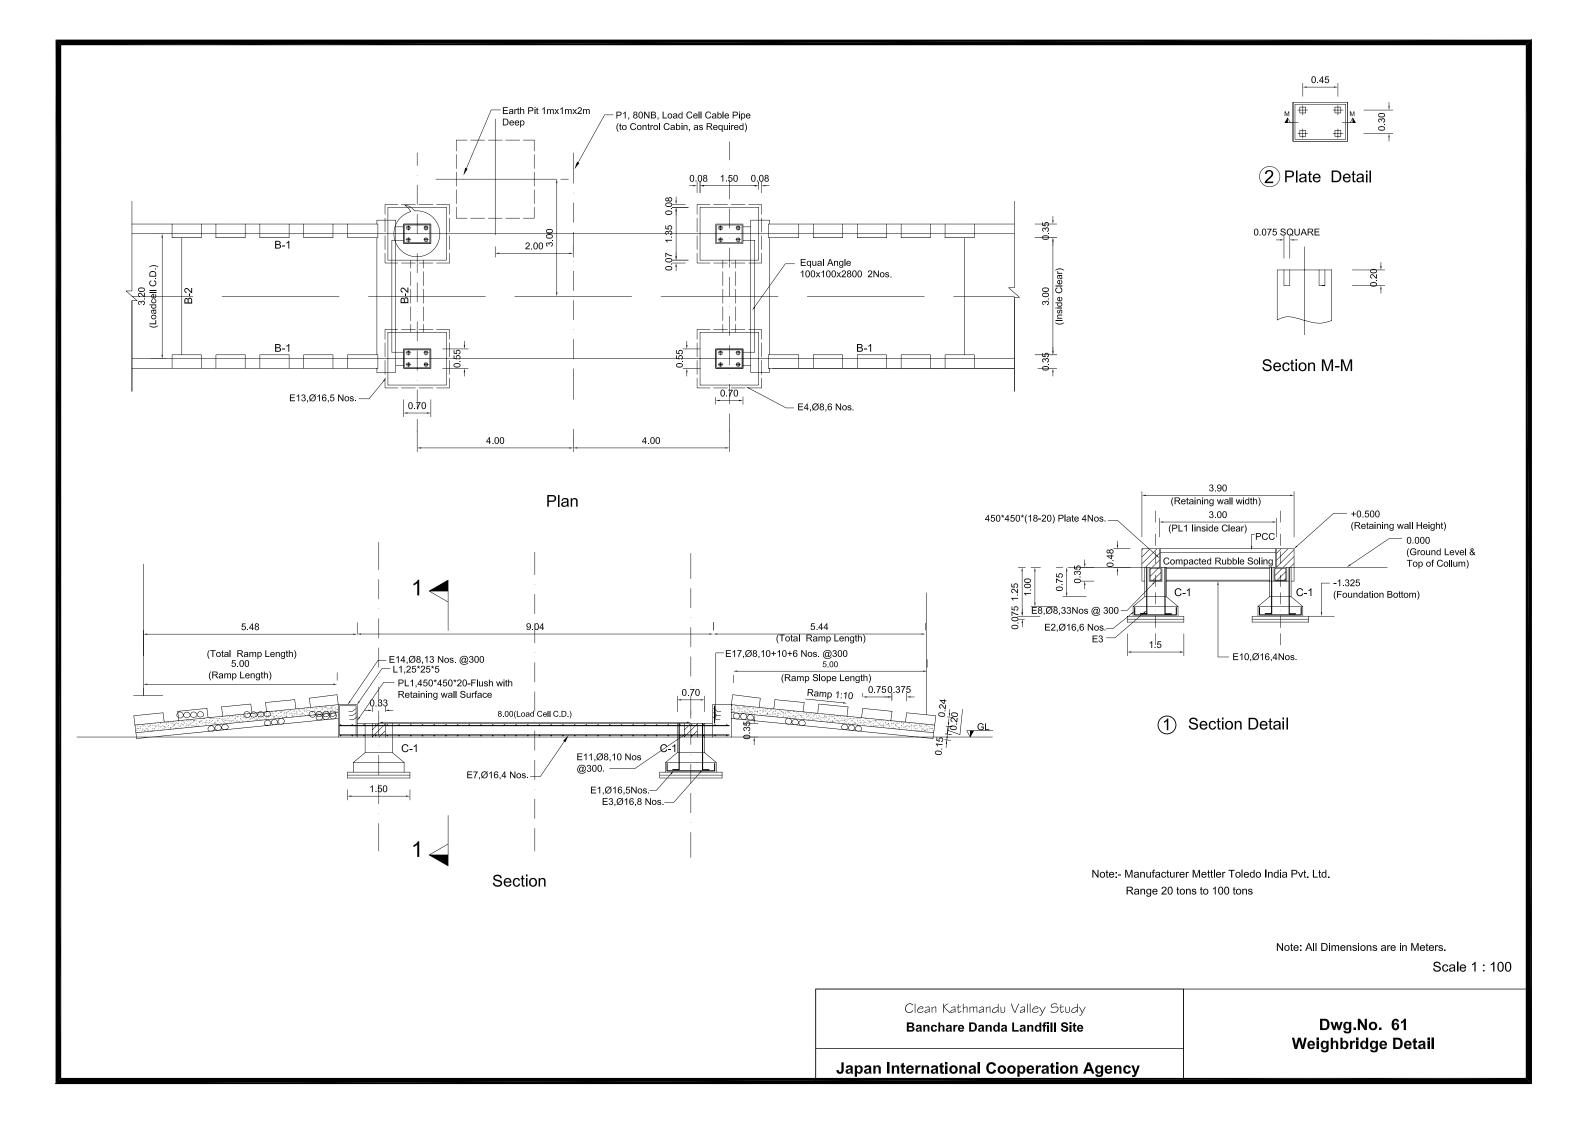

Dwg.no. 63
Detail of Guard House

Scale 1:1000

Clean Kathmandu Valley Study

Banchare Danda Landfill Site (Phase II)

Dwg.no. 64 Vertical Liner -1 (Alternative)

**Japan International Cooperation Agency** 

Vertical Liner Section at 1 - 1