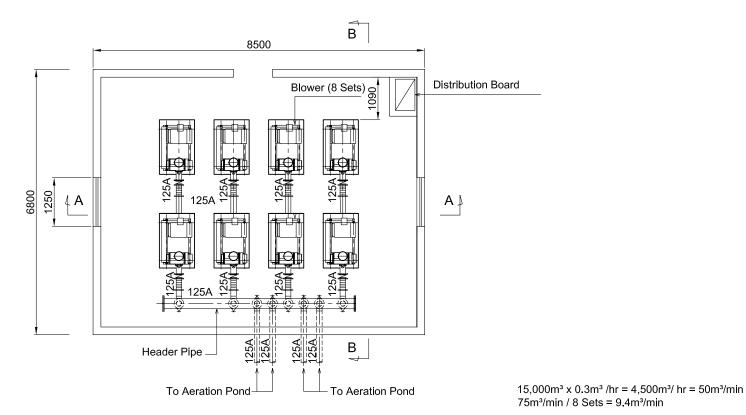

Note: All Dimensions are in Millimeters.

Clean Kathmandu Valley Study

**Banchare Danda Landfill Site** 

**Japan International Cooperation Agency** 

Dwg.no. 48
Details of Aeration Pipe Plan

Plan

Ball Valve
Blower

To Aeration Pond

B500

B500

B500

Header Pipe

GL

GL

To Aeration Pond

To Aeration Pond

Section A-A Section B-B

Note: All Dimensions are in Millimeters.

Scale 1 : 100

Clean Kathmandu Valley Study

**Banchare Danda Landfill Site** 

Japan International Cooperation Agency

Dwg.no. 49 Blower House Detail