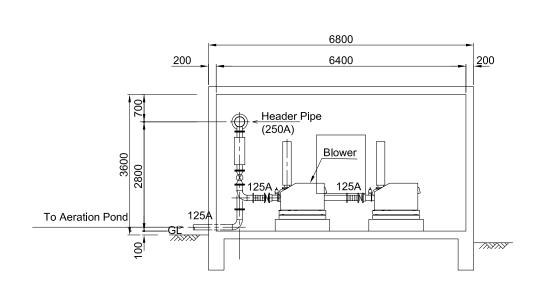

To Aeration Pond

B500

B500

B500

Header Pipe

GL

GL

To Aeration Pond

To Aeration Pond

Section A-A Section B-B

Note: All Dimensions are in Millimeters.

Scale 1 : 100

Clean Kathmandu Valley Study

**Banchare Danda Landfill Site** 

Japan International Cooperation Agency

Dwg.no. 49 Blower House Detail