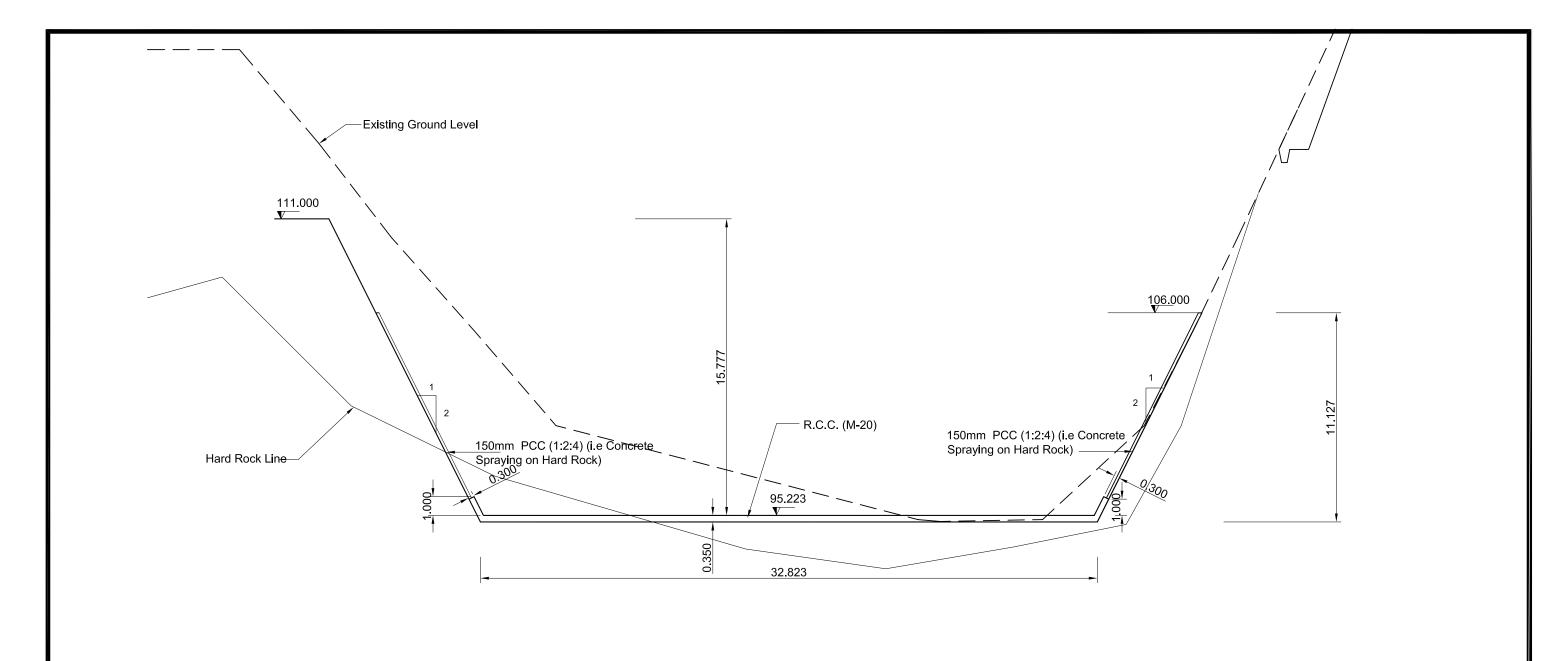

Typical Section of Sedimetation Pond at - S3

All Dimensions are in Meters.

Scale 1:200

Clean Kathmandu Valley Study

Banchare Danda Landfill Site

Japan International Cooperation Agency

Dwg.no. 47
Typical Section S3