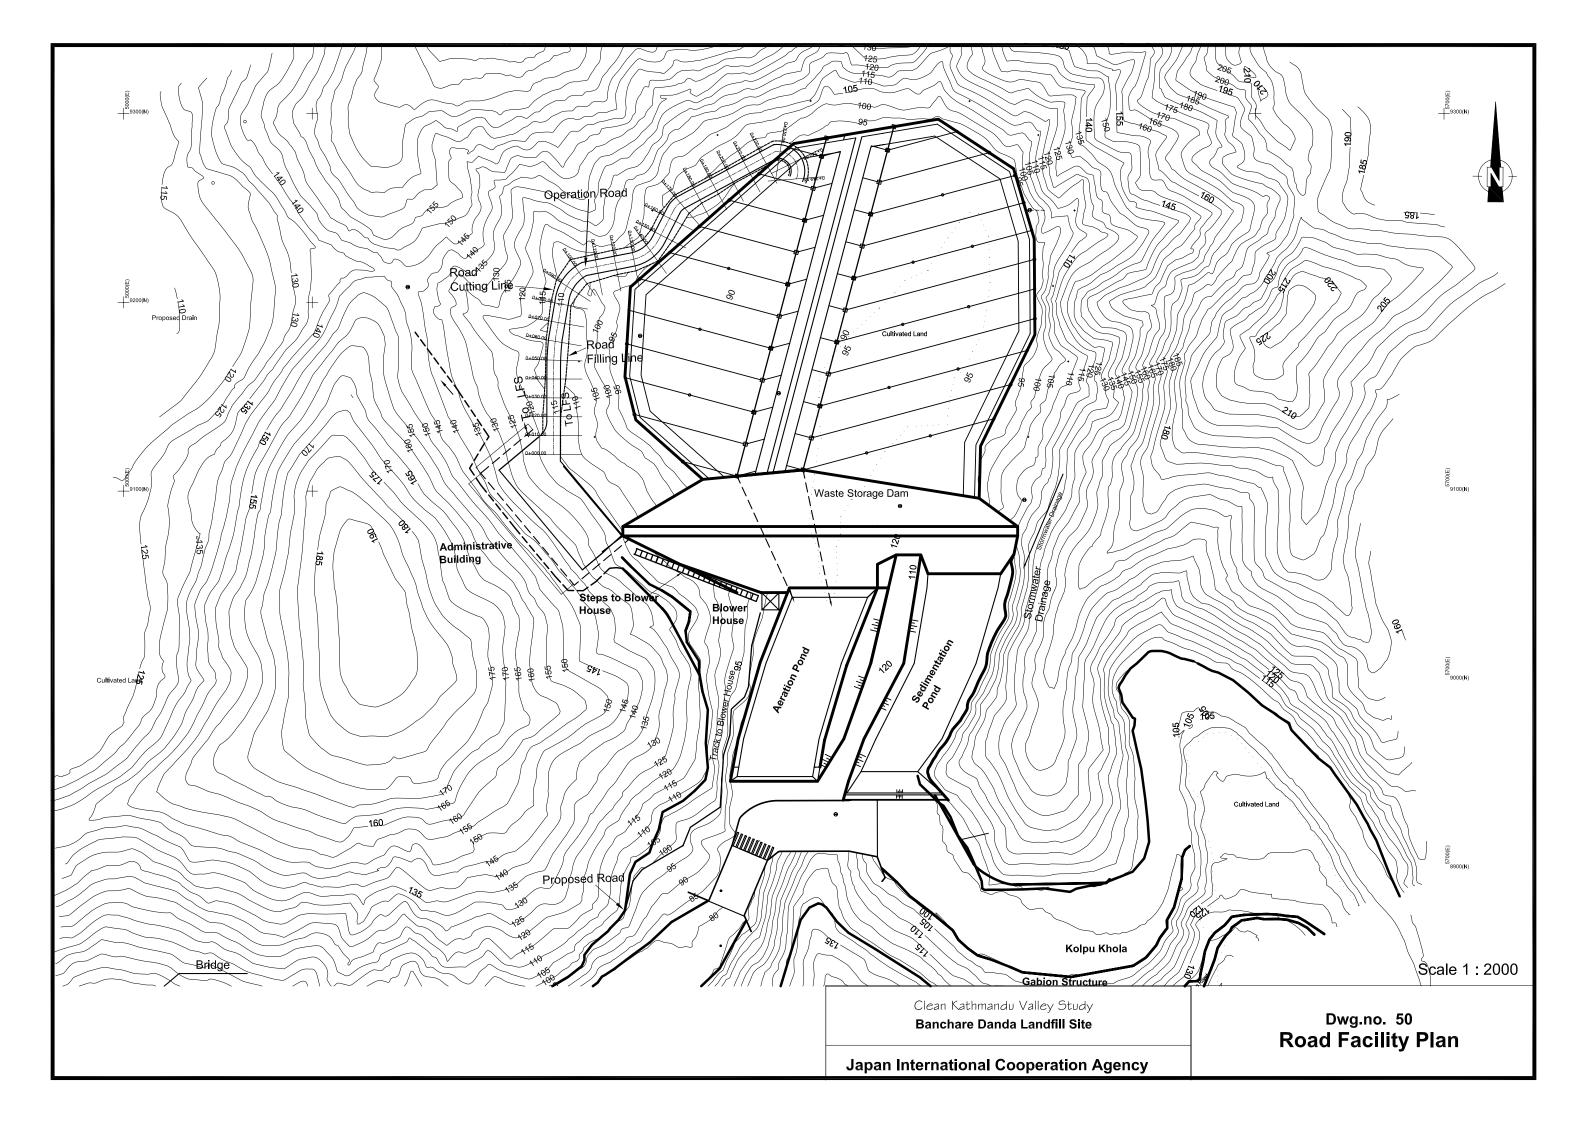

udy

Banchare Danda Landfill Site

Japan International Cooperation Agency

Dwg.no. 47
Typical Section S3



Anchor bolt (M6 X 10 mm)

Band

PVC Pipe

Ø 10 mm @ 300 mm

Plain Concrete

Bottom of Aeration Pond

200.00

Detail of Perforated Pipe Support Scale 1:50



Note: All Dimensions are in Millimeters.

Clean Kathmandu Valley Study

**Banchare Danda Landfill Site** 

**Japan International Cooperation Agency** 

Dwg.no. 48
Details of Aeration Pipe Plan



Plan

Ball Valve
Blower

To Aeration Pond

B500

B500

B500

Header Pipe

GL

GL

To Aeration Pond

To Aeration Pond



Section A-A Section B-B

Note: All Dimensions are in Millimeters.

Scale 1 : 100

Clean Kathmandu Valley Study

**Banchare Danda Landfill Site** 

Japan International Cooperation Agency

Dwg.no. 49 Blower House Detail





Scale H 1 : 2000 V 1 : 200

Clean Kathmandu Valley Study

**Banchare Danda Landfill Site** 

Japan International Cooperation Agency

Dwg.no. 51
Operation Road Longitudinal Section



Operation Road Plan
(Scale 1 : 1000)

## Typical Detail for Gravelled Internal Operation Road

(Scale 1:50)



## Typical Detail for Gravelled Internal Operation Road

(Scale 1:50)



Note: All Dimensions are in Meters.

Clean Kathmandu Valley Study

**Banchare Danda Landfill Site** 

**Japan International Cooperation Agency** 

Dwg.no. 52
Detail of Road Facility