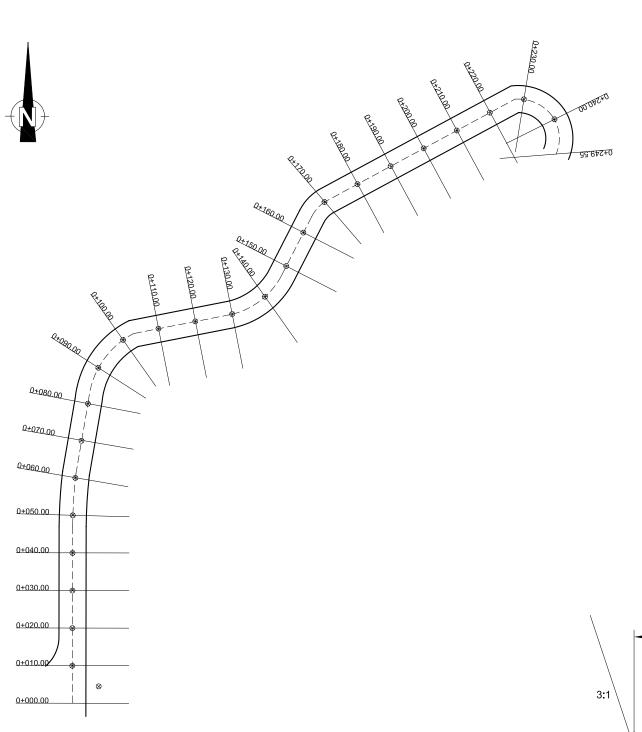

Scale H 1 : 2000 V 1 : 200

Clean Kathmandu Valley Study

**Banchare Danda Landfill Site** 

Japan International Cooperation Agency

Dwg.no. 51
Operation Road Longitudinal Section

Operation Road Plan
(Scale 1 : 1000)