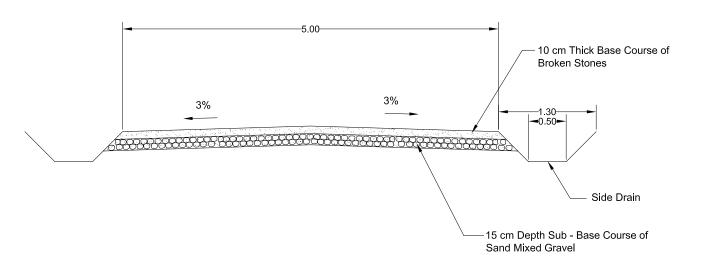

## Typical Detail for Gravelled Internal Operation Road

(Scale 1:50)

## Typical Detail for Gravelled Internal Operation Road

(Scale 1:50)

Note: All Dimensions are in Meters.

Clean Kathmandu Valley Study

**Banchare Danda Landfill Site** 

**Japan International Cooperation Agency** 

Dwg.no. 52
Detail of Road Facility