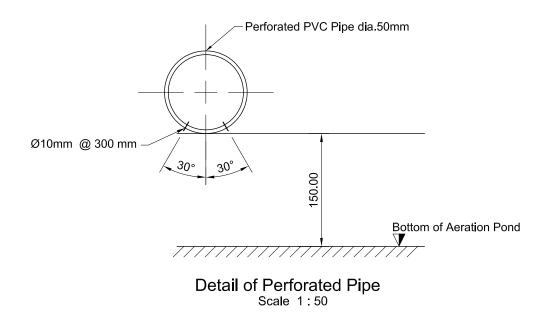

Note: All Dimensions are in Millimeters.

Clean Kathmandu Valley Study

**Banchare Danda Landfill Site** 

**Japan International Cooperation Agency** 

Dwg.no. 48
Details of Aeration Pipe Plan

Plan

Ball Valve
Blower