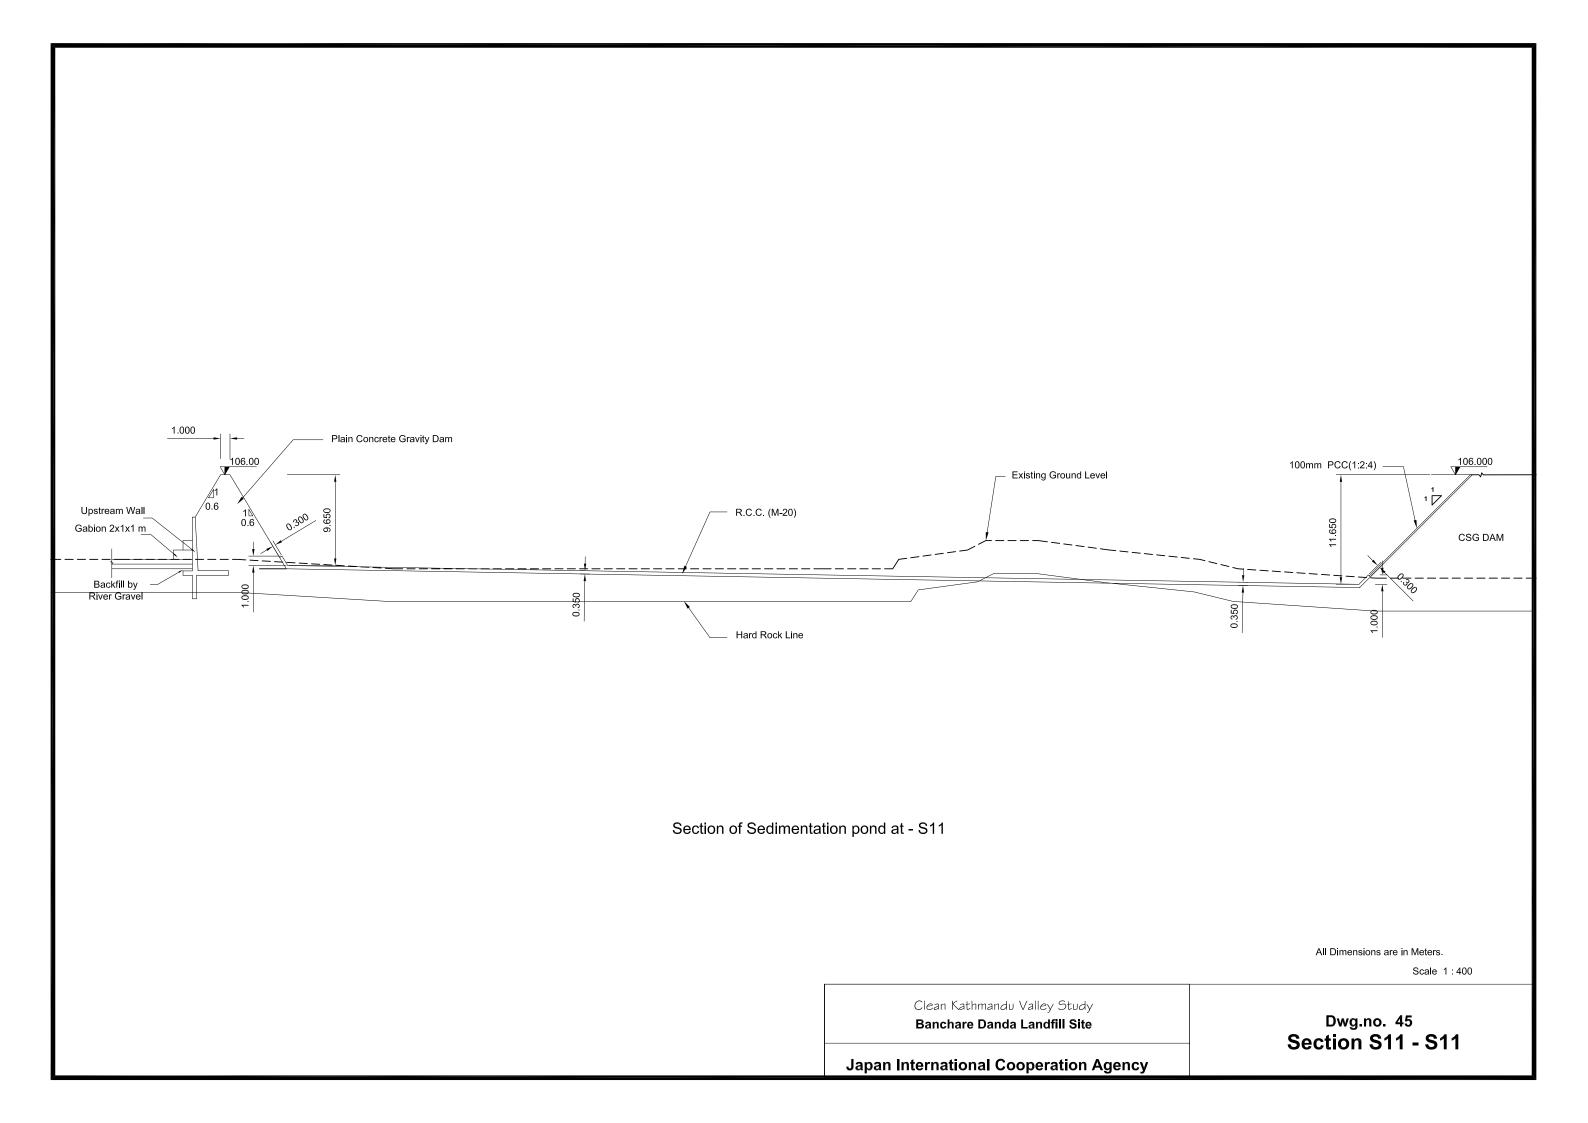

Typical Section of Sedimetation Pond at - S1, S2

All Dimensions are in Meters.

Scale 1:200

Clean Kathmandu Valley Study

Banchare Danda Landfill Site

**Japan International Cooperation Agency** 

Dwg.no. 46
Typical Section S1 & S2



Typical Section of Sedimetation Pond at - S3

All Dimensions are in Meters.

Scale 1:200

Clean Kathmandu Valley Study

Banchare Danda Landfill Site

Japan International Cooperation Agency

Dwg.no. 47
Typical Section S3



Anchor bolt (M6 X 10 mm)

Band

PVC Pipe

Ø 10 mm @ 300 mm

Plain Concrete

Bottom of Aeration Pond

200.00

Detail of Perforated Pipe Support Scale 1:50



Note: All Dimensions are in Millimeters.

Clean Kathmandu Valley Study

**Banchare Danda Landfill Site** 

**Japan International Cooperation Agency** 

Dwg.no. 48
Details of Aerat