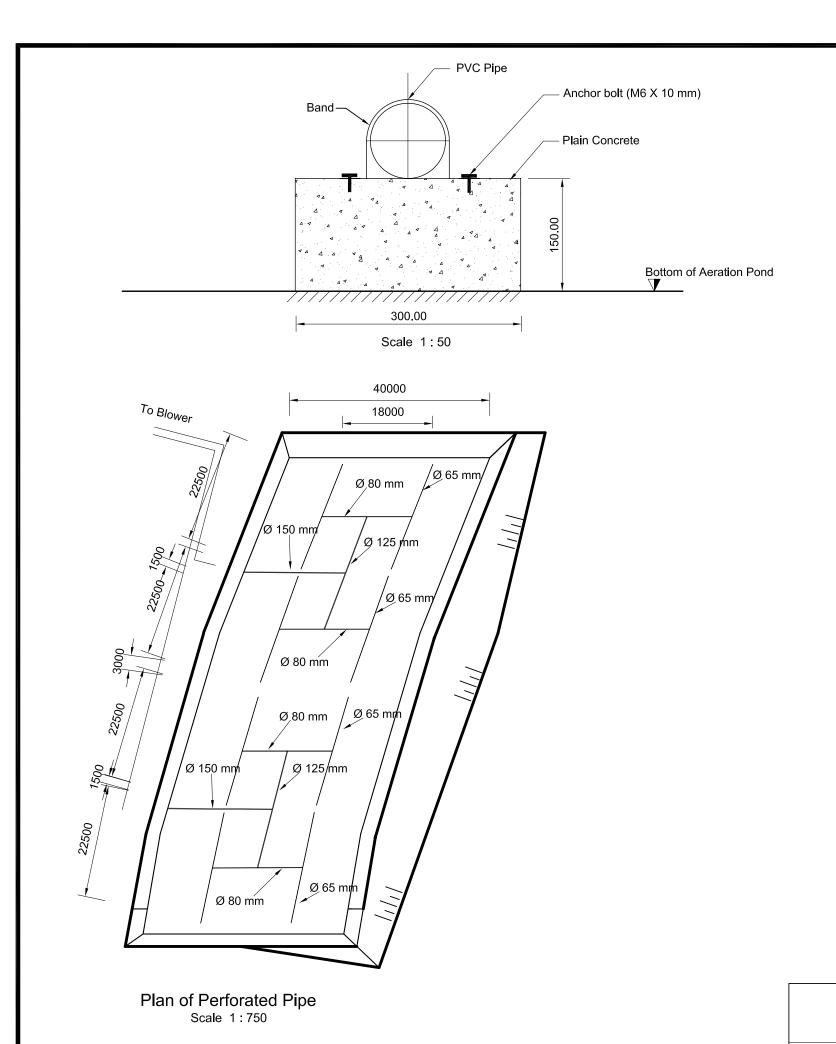

Anchor bolt (M6 X 10 mm)

Band

PVC Pipe

Ø 10 mm @ 300 mm

Plain Concrete

Bottom of Aeration Pond

200.00

Detail of Perforated Pipe Support Scale 1:50

Note: All Dimensions are in Millimeters.

Clean Kathmandu Valley Study

**Banchare Danda Landfill Site** 

**Japan International Cooperation Agency** 

Dwg.no. 48
Details of Aeration Pipe Plan

Plan

Ball Valve
Blower