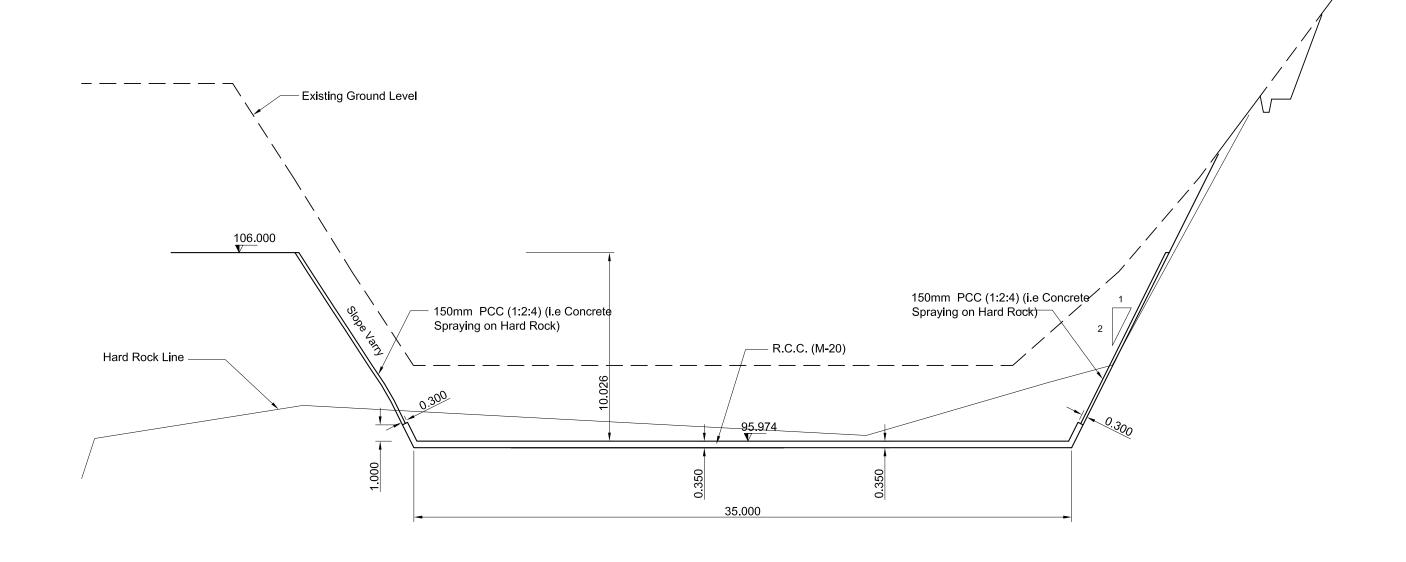

Typical Section of Sedimetation Pond at - S1, S2

All Dimensions are in Meters.

Scale 1:200

Clean Kathmandu Valley Study

Banchare Danda Landfill Site

**Japan International Cooperation Agency** 

Dwg.no. 46
Typical Section S1 & S2