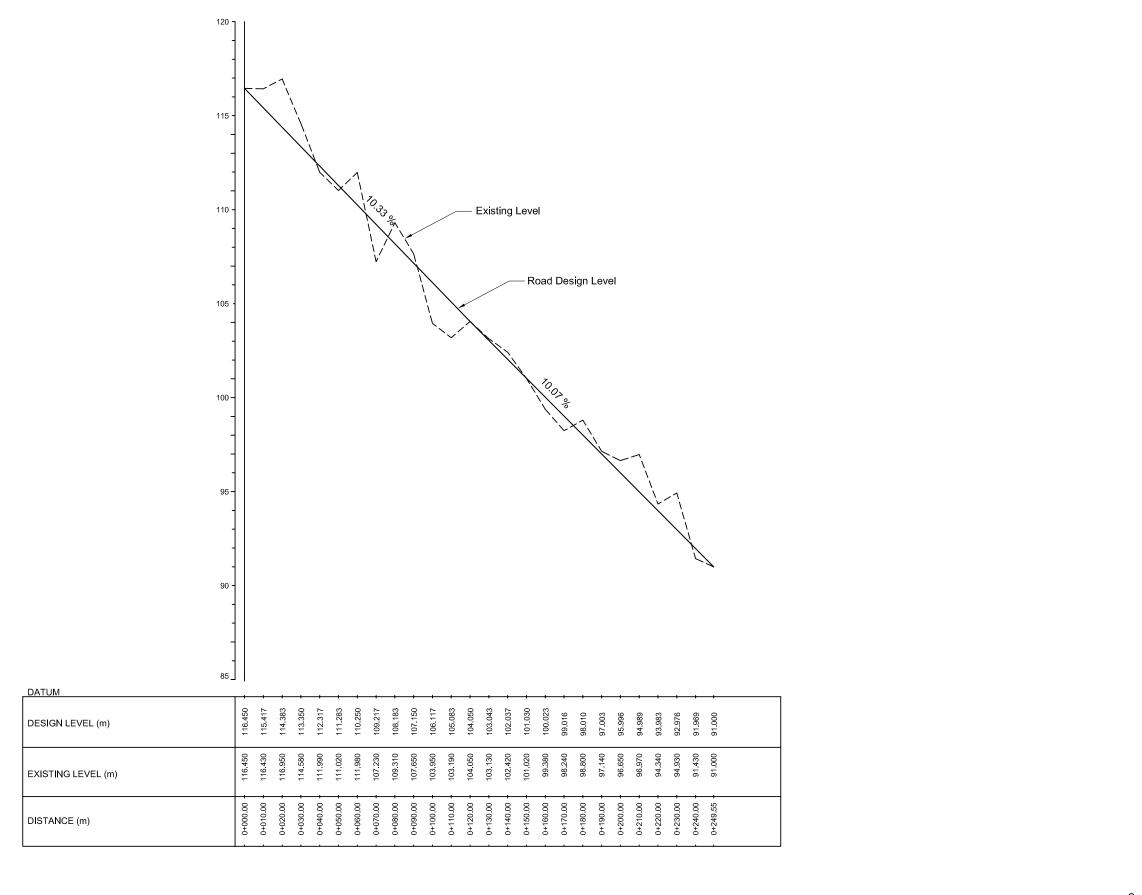

Scale H 1 : 2000 V 1 : 200

Clean Kathmandu Valley Study

**Banchare Danda Landfill Site** 

Japan International Cooperation Agency

Dwg.no. 51
Operation Road Longitudinal Section

Operation Road Plan
(Scale 1 : 1000)