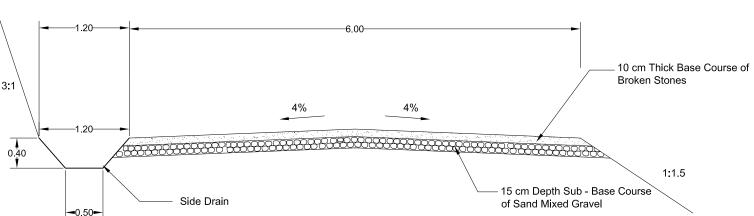

## Typical Detail for Gravelled Internal Operation Road

(Scale 1:50)

## Typical Detail for Gravelled Internal Operation Road

(Scale 1:50)

Note: All Dimensions are in Meters.

Clean Kathmandu Valley Study

**Banchare Danda Landfill Site** 

**Japan International Cooperation Agency** 

Dwg.no. 52
Detail of Road Facility