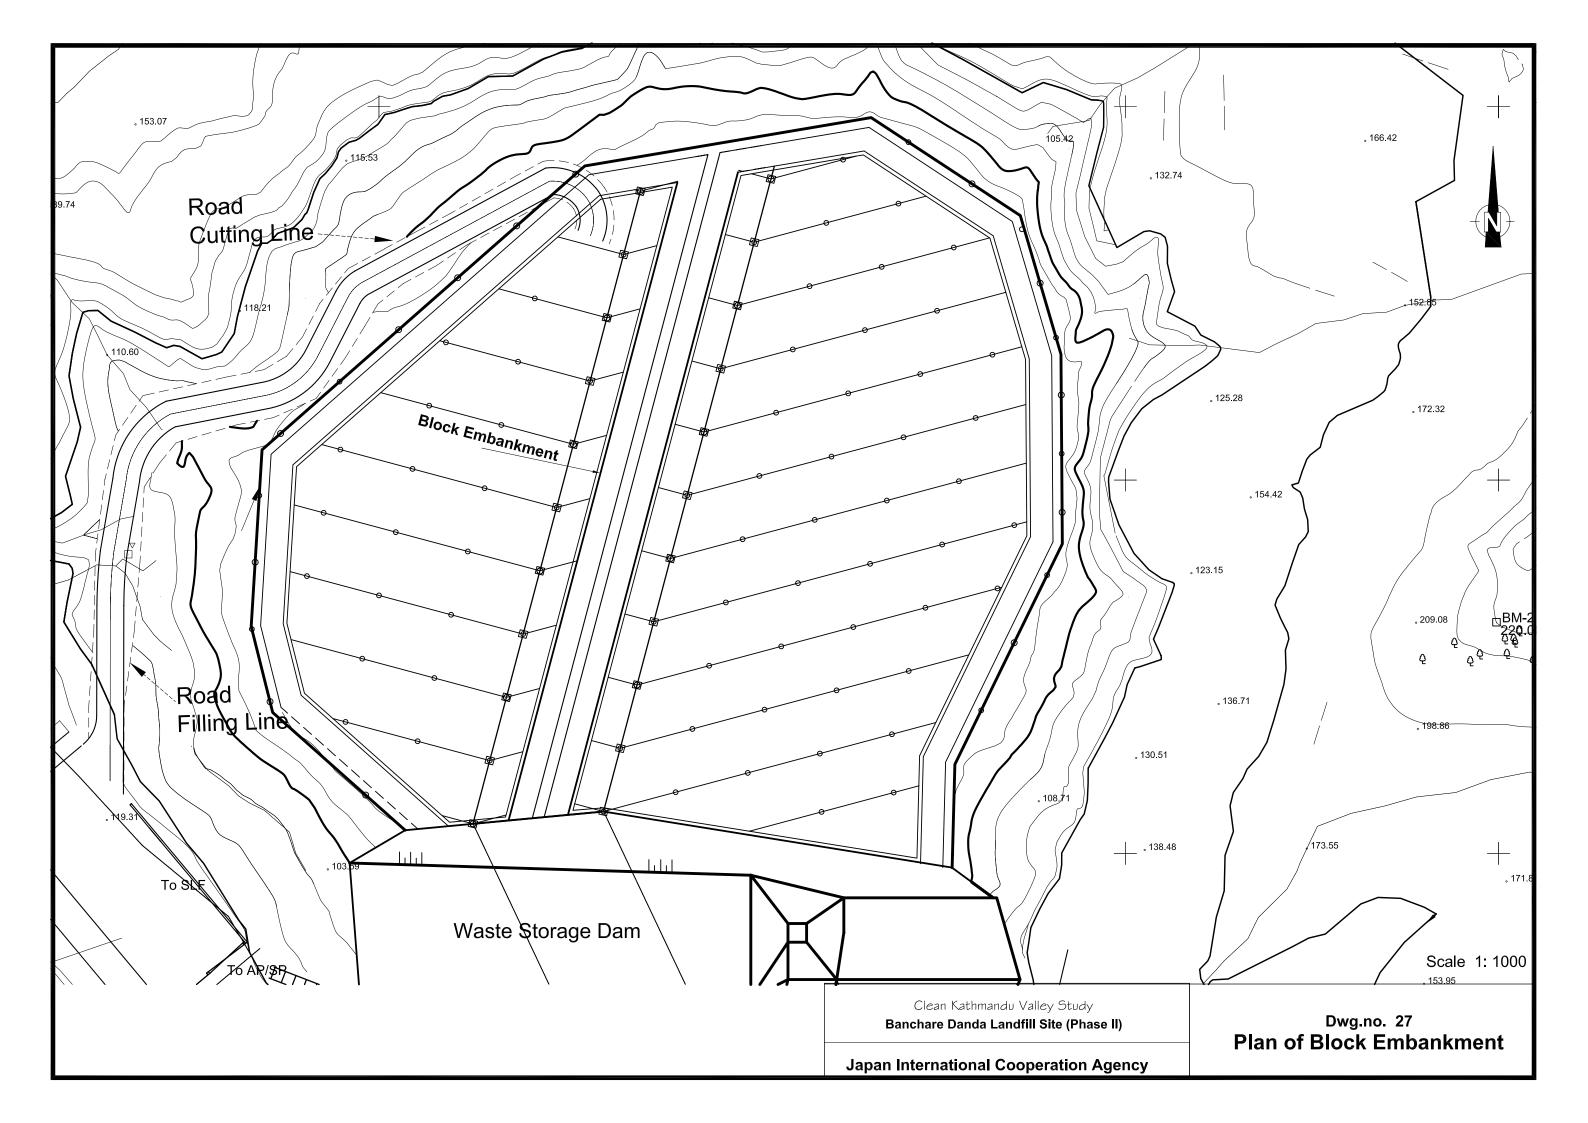

Clean Kathmandu Valley Study

Banchare Danda Landfill Site

Japan International Cooperation Agency

All Dimensions are in Meters

Scale 1:1000

Dwg.no. 25 L-Section of Waste Storage Dam Axis

Cross Section of 30.00 m Dam at 1-1