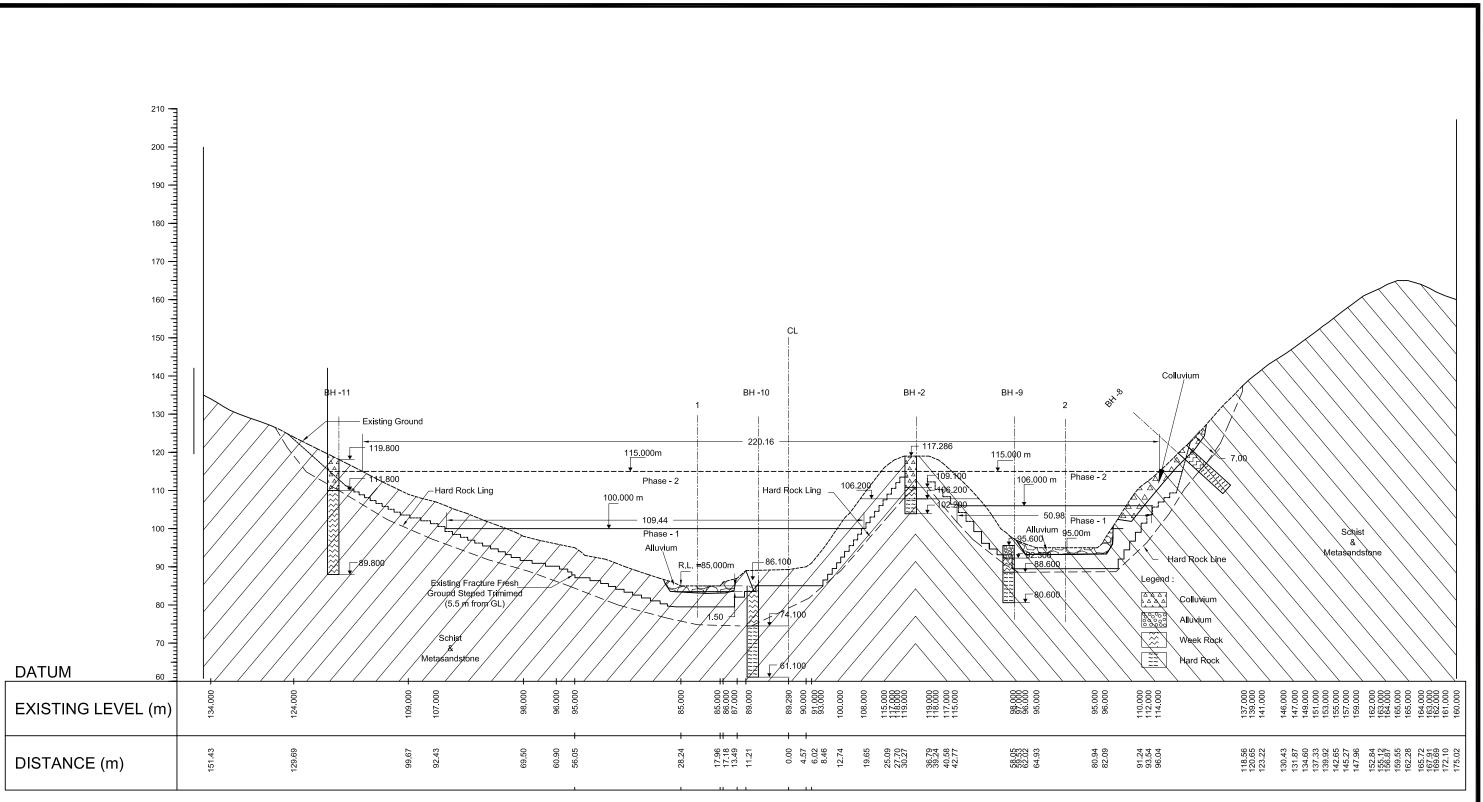

Clean Kathmandu Valley Study

Banchare Danda Landfill Site

Japan International Cooperation Agency

All Dimensions are in Meters

Scale 1:1000

Dwg.no. 25 L-Section of Waste Storage Dam Axis

Cross Section of 30.00 m Dam at 1-1