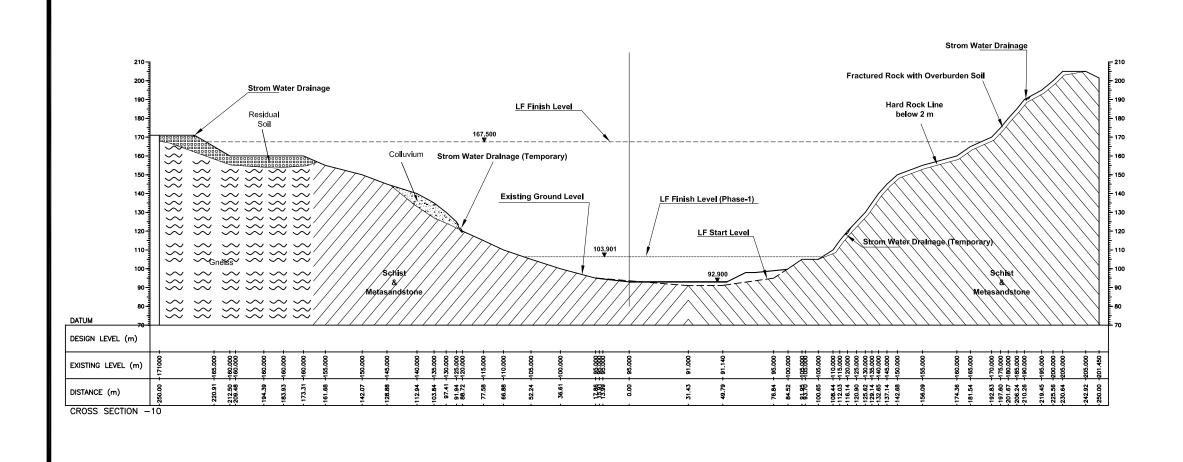

Banchare Danda Landfill Site

**Japan International Cooperation Agency** 

All Dimensions are in Meters Scale 1:2000

Dwg.no. 21 Ground Improvement Cross Section - 10 & 11

Clean Kathmandu Valley Study

Banchare Danda Landfill Site