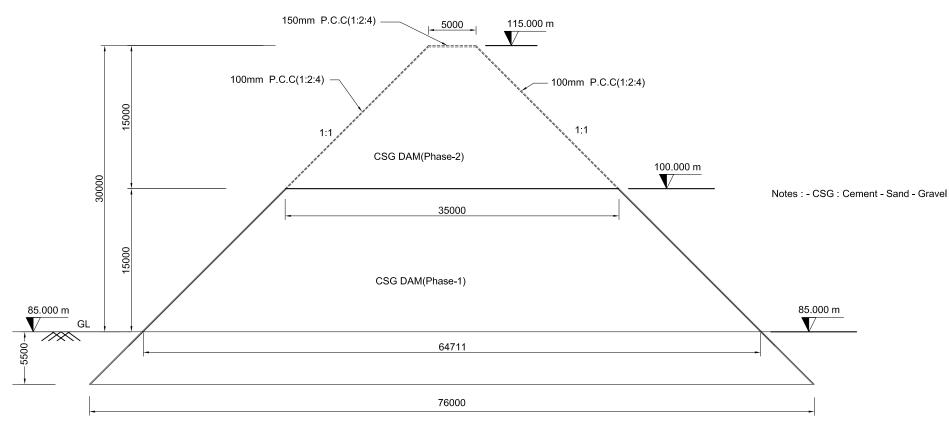

Clean Kathmandu Valley Study

Banchare Danda Landfill Site

Japan International Cooperation Agency

All Dimensions are in Meters

Scale 1:1000

Dwg.no. 25 L-Section of Waste Storage Dam Axis

Cross Section of 30.00 m Dam at 1-1

Cross Section of 20.00 m Dam at 2-2

Clean Kathmandu Valley Study Banchare Danda Landfill Site

Japan International Cooperation Agency

All Dimensions are in Millimeters

Scale 1:400

Dwg.no. 26 Cross-Section of Waste Storage Dam