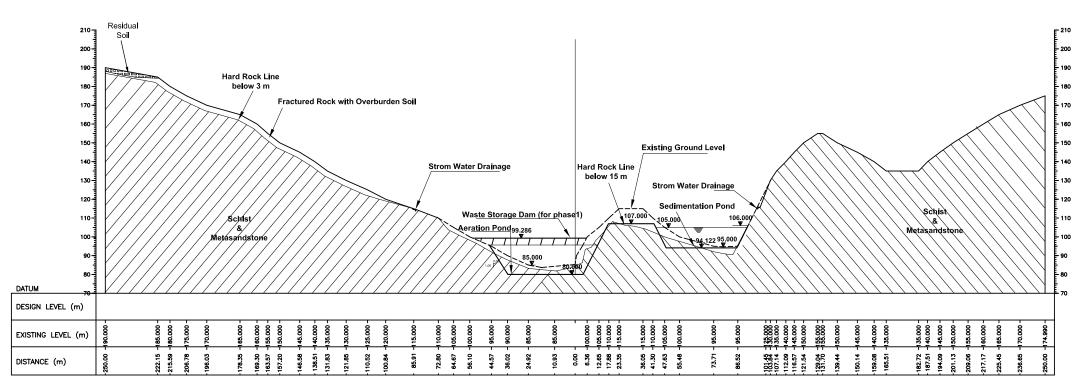

CROSS SECTION -4

## Clean Kathmandu Valley Study

Banchare Danda Landfill Site

Japan International Cooperation Agency

All Dimensions are in Meters Scale 1:2000

Dwg.no. 18 Ground Improvement Cross Section - 4 & 5

All Dimensions are in Meters Scale 1:2000