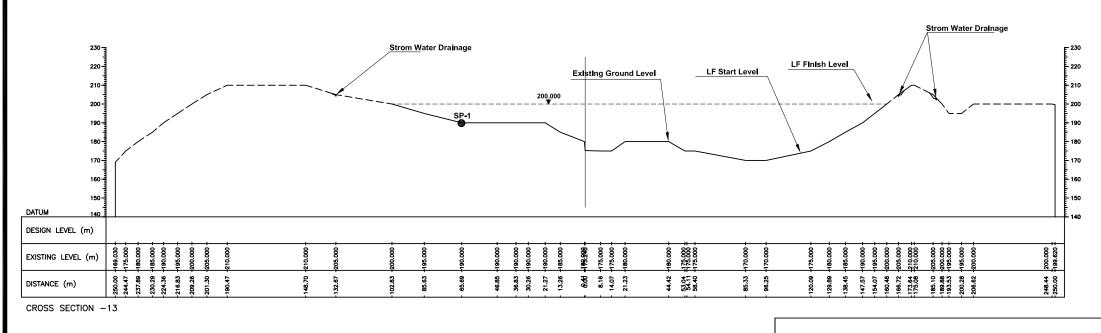

Japan International Cooperation Agency

All Dimensions are in Meters Scale 1:2000

Dwg.no. 22 Ground Improvement Cross Section - 12 & 13

Clean Kathmandu Valley Study

Banchare Danda Landfill Site

Japan International Cooperation Agency