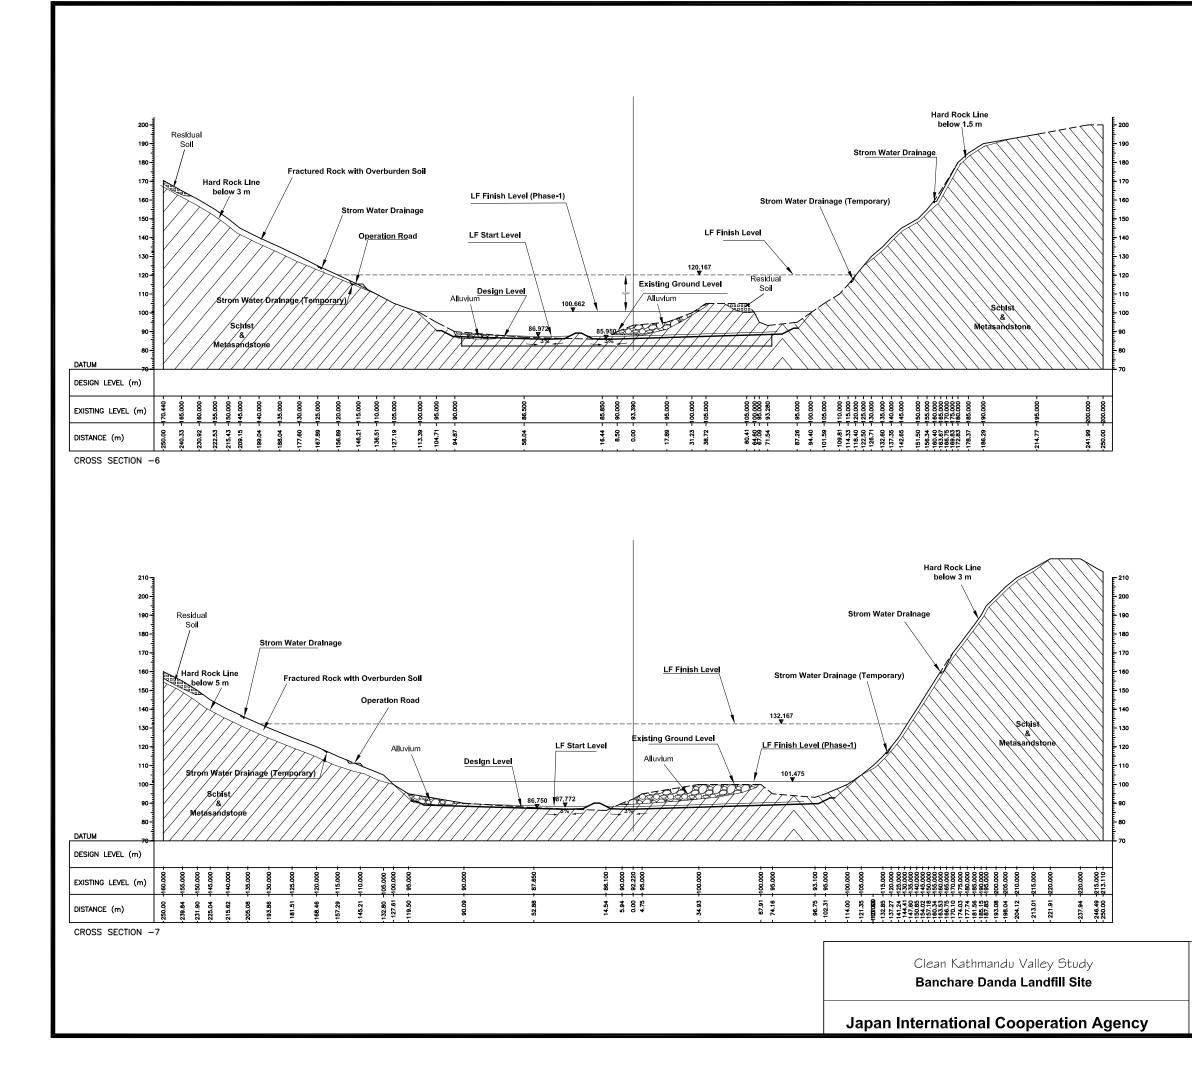

Dwg.no. 19 Ground Improvement Cross Section - 6 & 7

Japan International Cooperation Agency

All Dimensions are in Meters

Scale 1:2000

Dwg.no. 20 Ground Improvement Cross Section - 8 & 9

Clean Kathmandu Valley Study