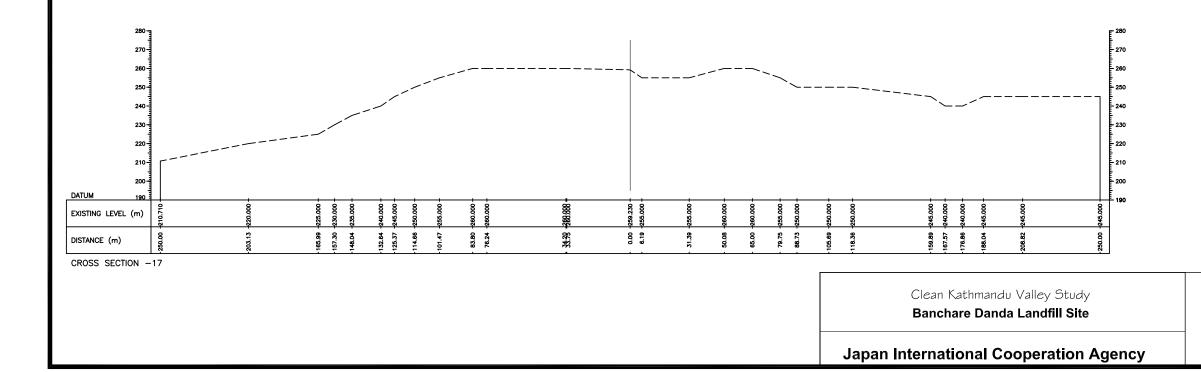

All Dimensions are in Meters Scale 1:2000

Dwg.no. 23 Ground Improvement Cross Section - 14 & 15

All Dimensions are in Meters Scale 1:2000

Dwg.no. 24 Ground Improvement Cross Section - 16 & 17

Axis to Dam X - X