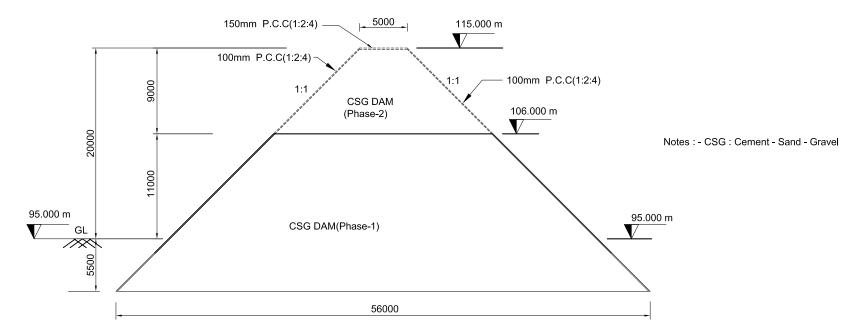

Clean Kathmandu Valley Study

Banchare Danda Landfill Site

Japan International Cooperation Agency

All Dimensions are in Meters

Scale 1:1000

Dwg.no. 25 L-Section of Waste Storage Dam Axis

Cross Section of 30.00 m Dam at 1-1

Cross Section of 20.00 m Dam at 2-2

Clean Kathmandu Valley Study Banchare Danda Landfill Site

Japan International Cooperation Agency

All Dimensions are in Millimeters

Scale 1:400

Dwg.no. 26 Cross-Section of Waste Storage Dam