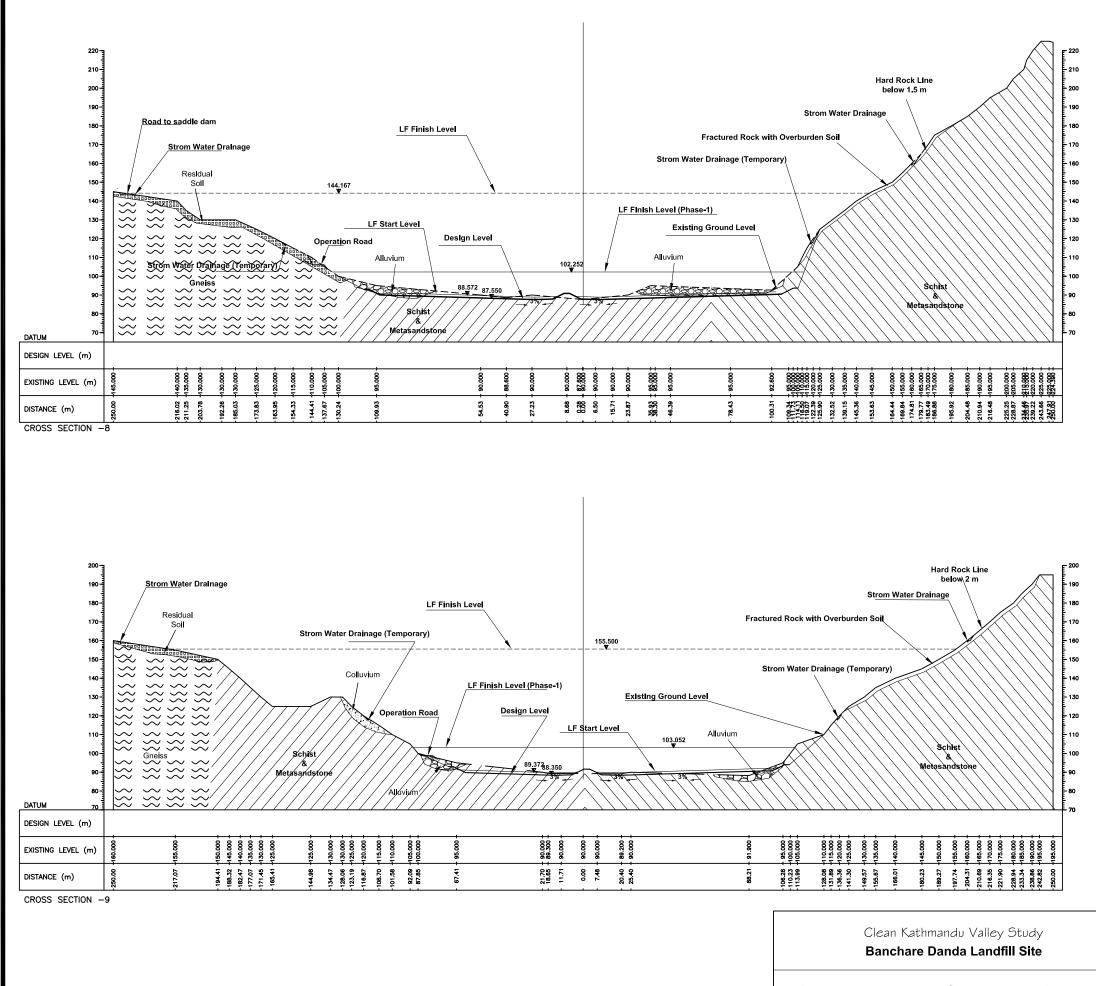

Dwg.no. 19 Ground Improvement Cross Section - 6 & 7

Japan International Cooperation Agency

All Dimensions are in Meters

Scale 1:2000

Dwg.no. 20 Ground Improvement Cross Section - 8 & 9

Clean Kathmandu Valley Study