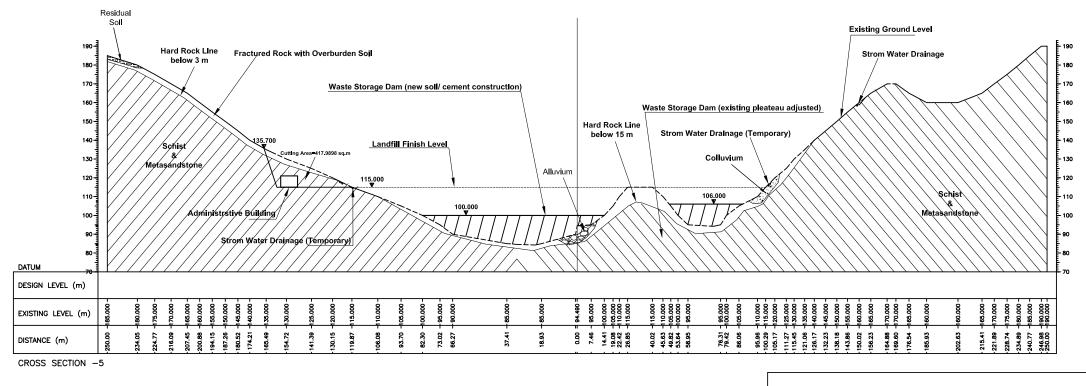

## Clean Kathmandu Valley Study

Banchare Danda Landfill Site

Japan International Cooperation Agency

All Dimensions are in Meters Scale 1:2000

Dwg.no. 18 Ground Improvement Cross Section - 4 & 5

All Dimensions are in Meters Scale 1:2000