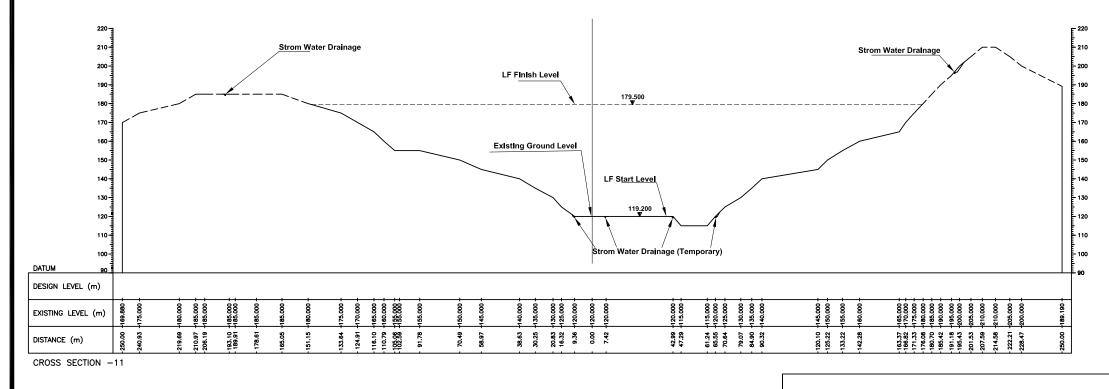

Banchare Danda Landfill Site

**Japan International Cooperation Agency** 

All Dimensions are in Meters Scale 1:2000

Dwg.no. 21 Ground Improvement Cross Section - 10 & 11

Clean Kathmandu Valley Study

Banchare Danda Landfill Site