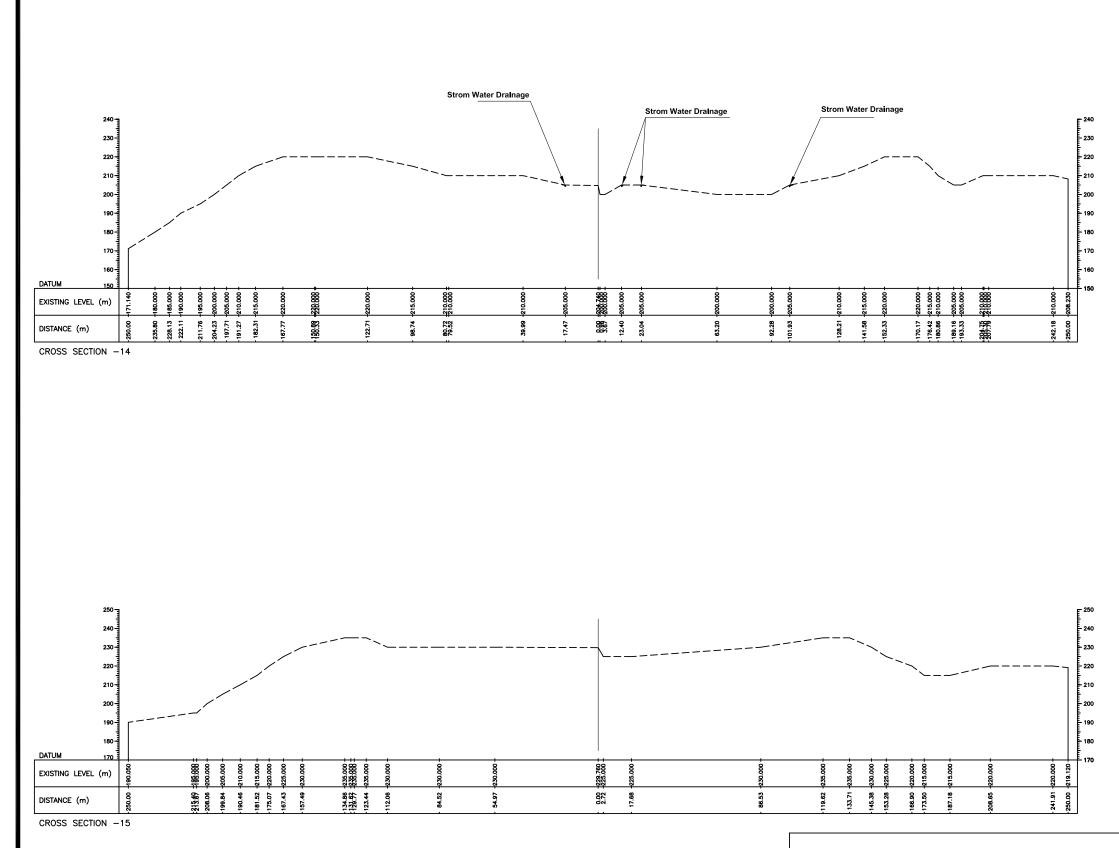

All Dimensions are in Meters Scale 1:2000

Dwg.no. 23 Ground Improvement Cross Section - 14 & 15

All Dimensions are in Meters Scale 1:2000

Dwg.no. 24 Ground Improvement Cross Section - 16 & 17

Axis to Dam X - X