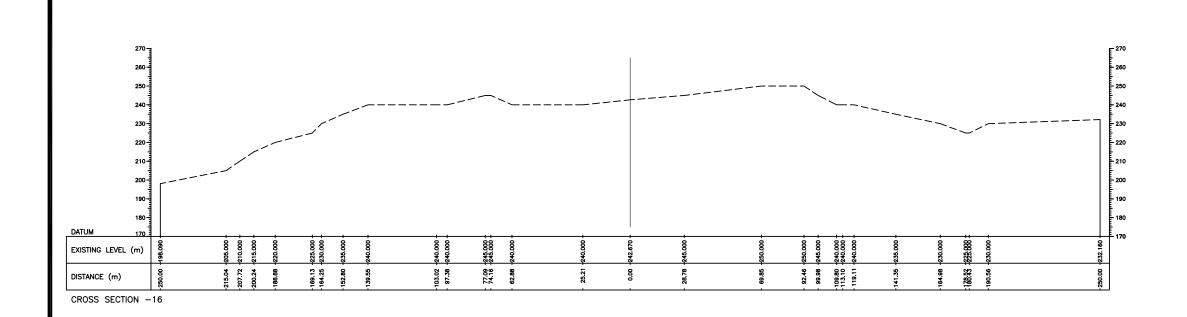

All Dimensions are in Meters Scale 1:2000

Dwg.no. 23 Ground Improvement Cross Section - 14 & 15

All Dimensions are in Meters Scale 1:2000

Dwg.no. 24 Ground Improvement Cross Section - 16 & 17

Axis to Dam X - X