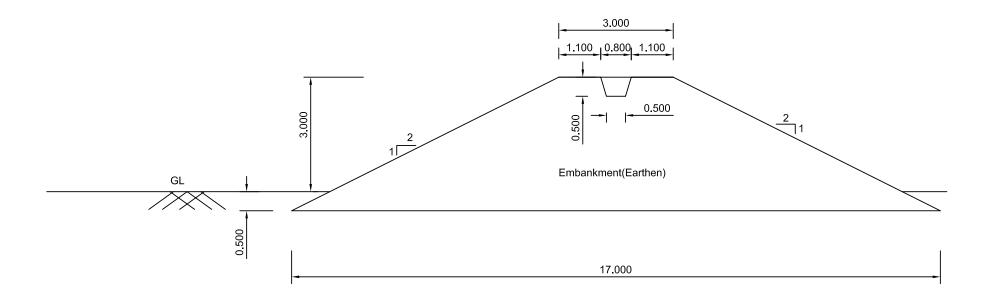

Typical Cross Section of Block Embankment

Clean Kathmandu Valley Study Banchare Danda Landfill Site

Japan International Cooperation Agency

All Dimension in are Meters

Scale 1: 100

Dwg.no. 28 Cross-Section of Block Embankment