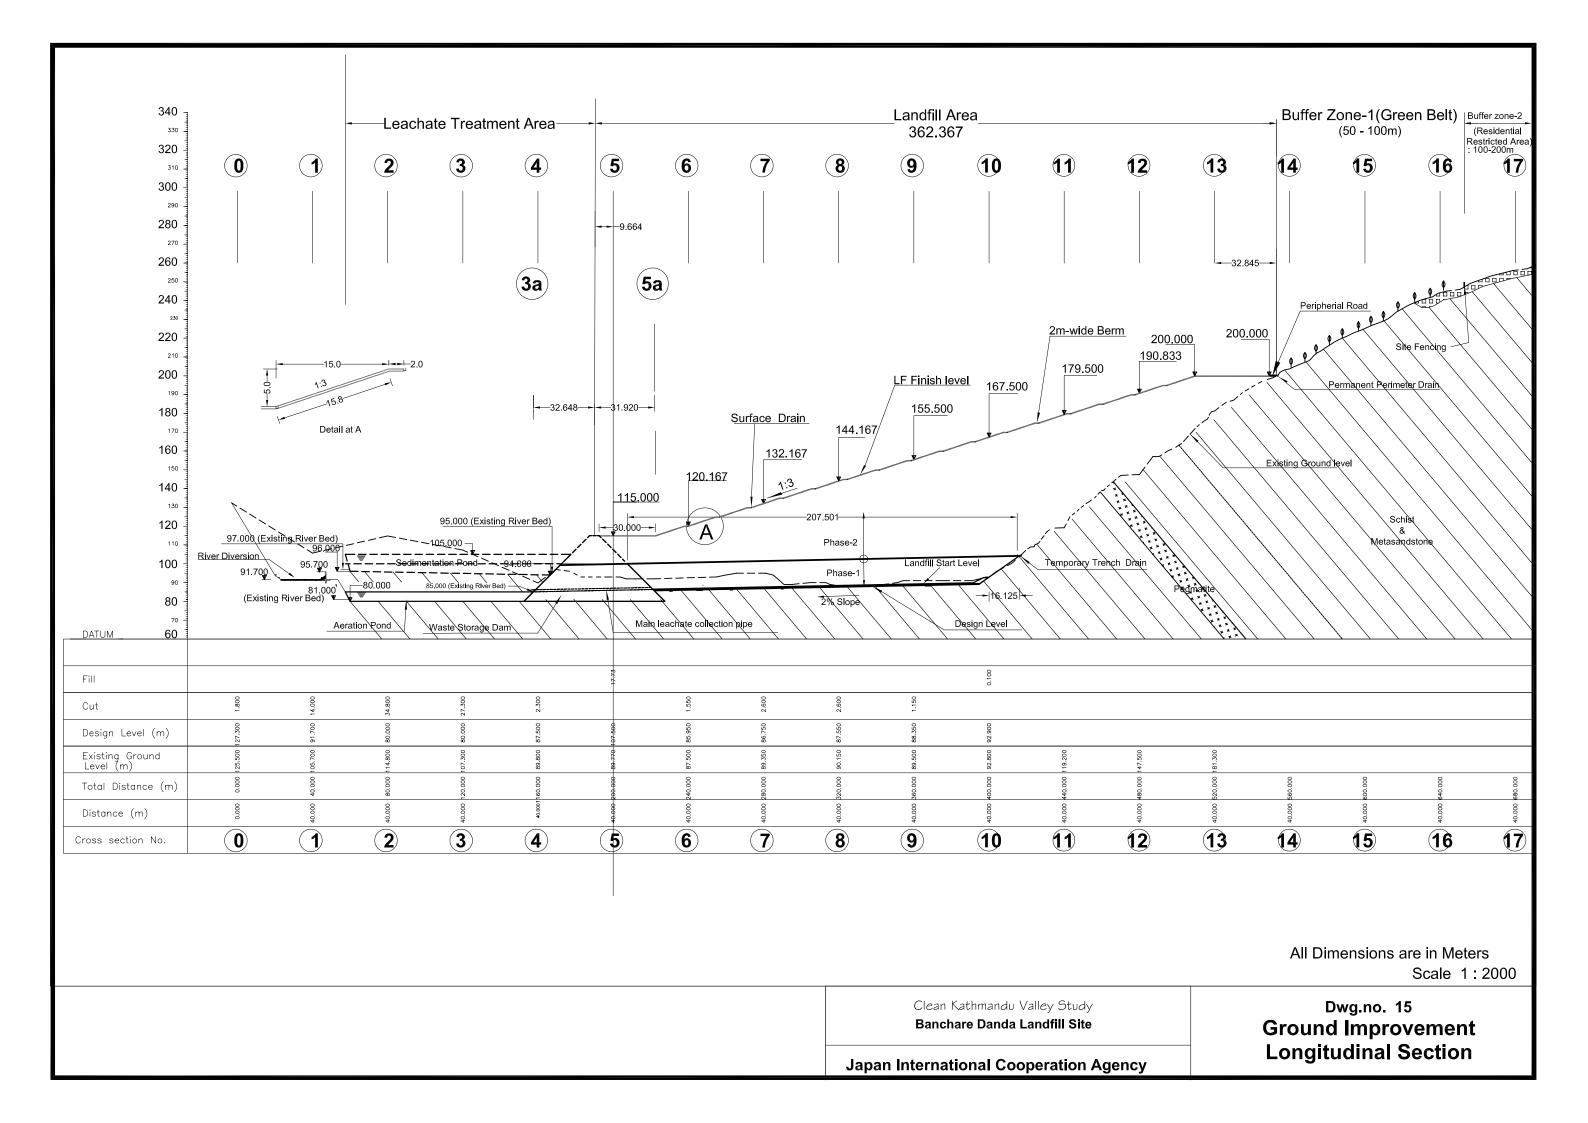

## Typical Section A B A Scale 1:1000





Note: All Dimensions are in Meters.

Clean Kathmandu Valley Study

**Banchare Danda Landfill Site** 

Dwg.no. 13
Typical Section

**Japan International Cooperation Agency** 







CROSS SECTION -0



CROSS SECTION -1

Clean Kathmandu Valley Study
Banchare Danda Landfill Site

Japan International Cooperation Agency

All Dimensions are in Meters Scale 1 : 2000

Dwg.no. 16 Ground Improvement Cross Section - 0 & 1



CROSS SECTION -2



CROSS SECTION --3

Clean Kathmandu Valley Study

Banchare Danda Landfill Site

**Japan International Cooperation Agency** 

All Dimensions are in Meters Scale 1:2000

Dwg.no. 17 Ground Improvement Cross Section - 2 & 3