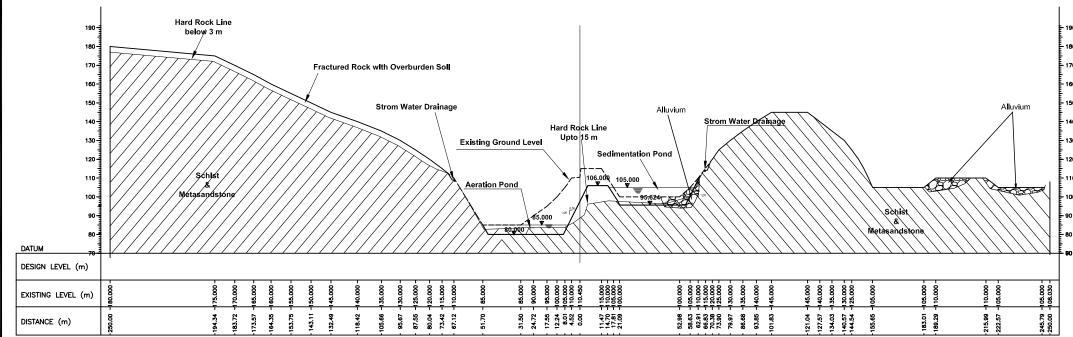

CROSS SECTION -2

CROSS SECTION --3

Clean Kathmandu Valley Study

Banchare Danda Landfill Site

**Japan International Cooperation Agency** 

All Dimensions are in Meters Scale 1:2000

Dwg.no. 17 Ground Improvement Cross Section - 2 & 3