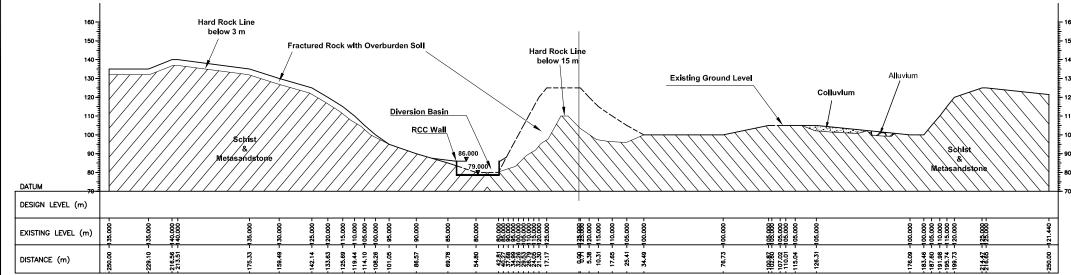

CROSS SECTION -0

CROSS SECTION -1

Clean Kathmandu Valley Study
Banchare Danda Landfill Site

Japan International Cooperation Agency

All Dimensions are in Meters Scale 1 : 2000

Dwg.no. 16 Ground Improvement Cross Section - 0 & 1