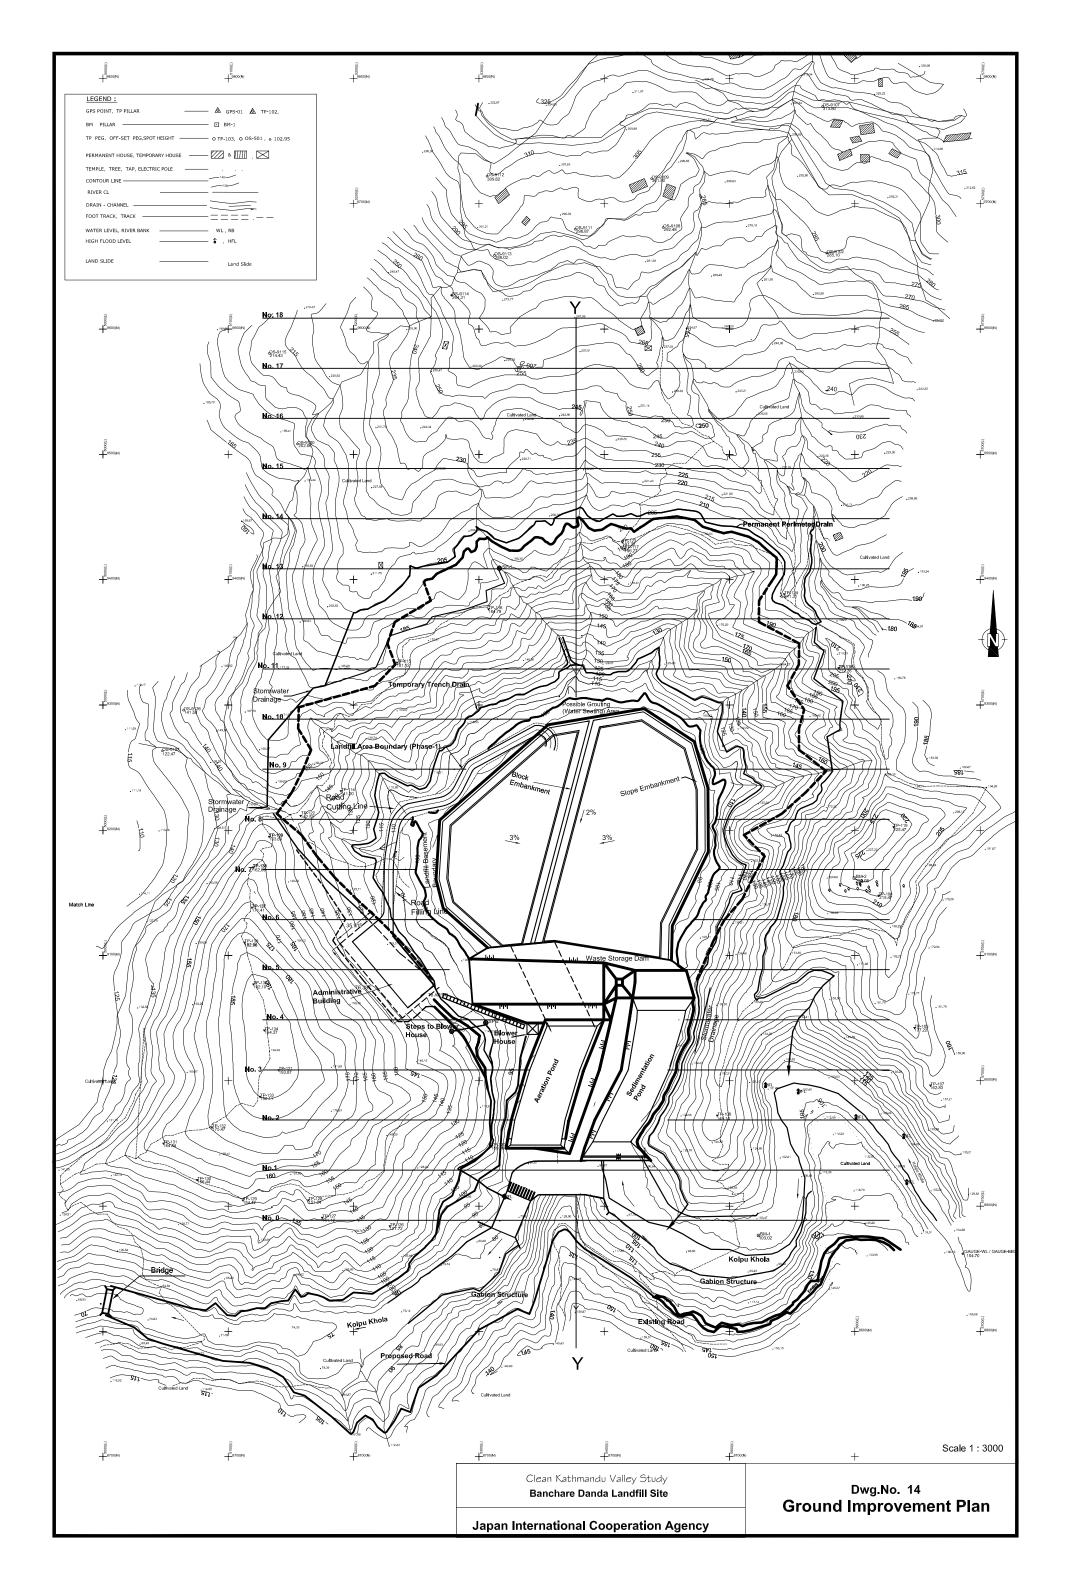

## Typical Section A B A Scale 1:1000





Note: All Dimensions are in Meters.

Clean Kathmandu Valley Study

**Banchare Danda Landfill Site** 

Dwg.no. 13
Typical Section

**Japan International Cooperation Agency** 







CROSS SECTION -0



CROSS SECTION -1

Clean Kathmandu Valley Study
Banchare Danda Landfill Site

Japan International Cooperation Agency

All Dimensions are in Meters Scale 1 : 2000

Dwg.no. 16 Ground Improvement Cross Section - 0 & 1



CROSS SECTION -2



CROSS SECTION --3

Clean Kathmandu Valley Study

Banchare Danda Landfill Site

**Japan International Cooperation Agency** 

All Dimensions are in Meters Scale 1:2000

Dwg.no. 17 Ground Improvement Cross Section - 2 & 3