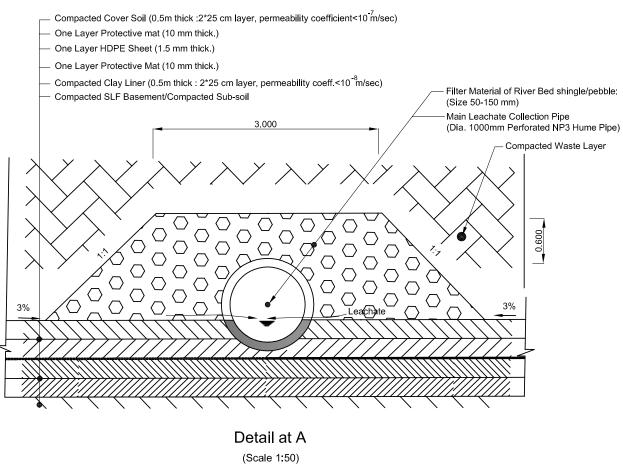

## Typical Section A B A Scale 1:1000

Note: All Dimensions are in Meters.

Clean Kathmandu Valley Study

**Banchare Danda Landfill Site** 

Dwg.no. 13
Typical Section

**Japan International Cooperation Agency** 