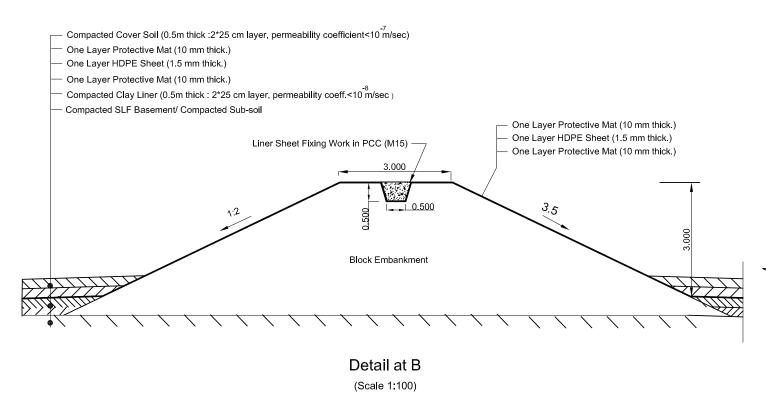

## Typical Section A B A Scale 1:1000

Note: All Dimensions are in Meters.

Clean Kathmandu Valley Study

**Banchare Danda Landfill Site** 

Dwg.no. 13
Typical Section

**Japan International Cooperation Agency** 