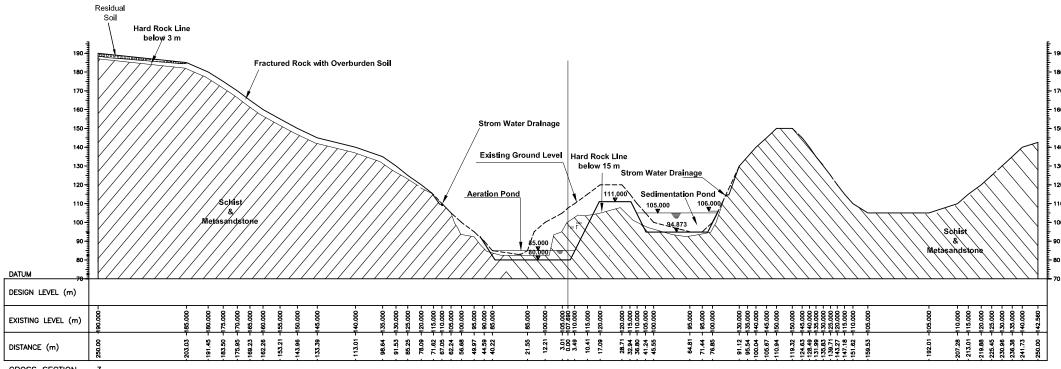

CROSS SECTION -2

CROSS SECTION --3

Clean Kathmandu Valley Study

Banchare Danda Landfill Site

**Japan International Cooperation Agency** 

All Dimensions are in Meters Scale 1:2000

Dwg.no. 17 Ground Improvement Cross Section - 2 & 3