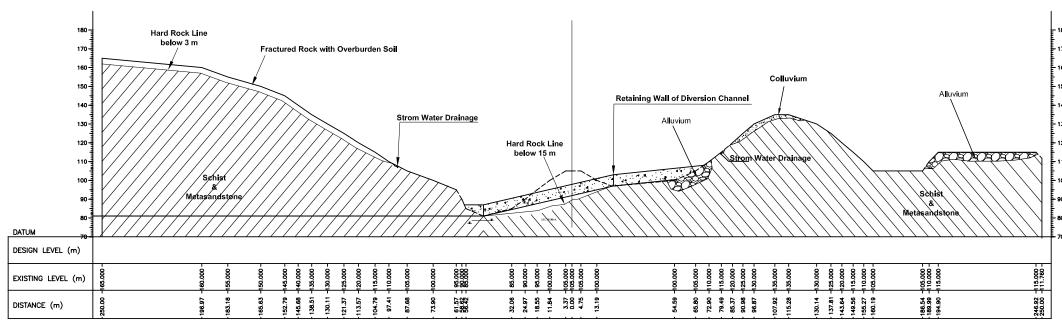

CROSS SECTION -0

CROSS SECTION -1

Clean Kathmandu Valley Study
Banchare Danda Landfill Site

Japan International Cooperation Agency

All Dimensions are in Meters Scale 1 : 2000

Dwg.no. 16 Ground Improvement Cross Section - 0 & 1