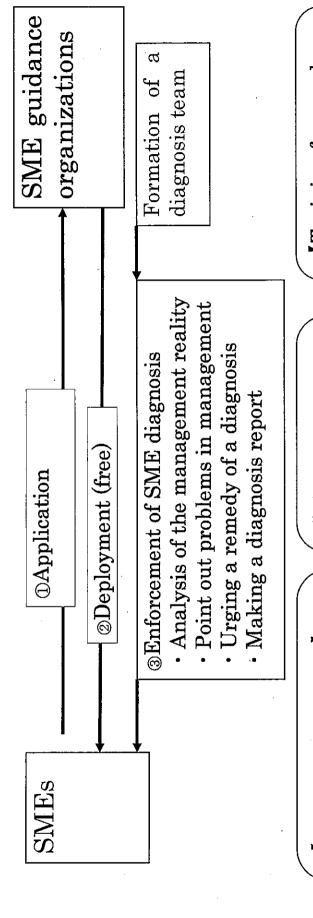

## 7. From the SME diagnosis system to a broader SME support system

As part of the revision of the SME Basic Law, the SME new act was changed from "SME's Guidance Law" to diagnosis system was revised radically. The relevant (1) The enactment of the SME Support Law in 2000 "SME Support Law".

#### (2) Key Points

- -"Guidance" was changed to "Support". (From a policy viewpoint diagnosis was de-emphasized)
- Usage of private consultants
- Three types of support center were established
- start-up all the way through to a company going public. Offer support from the point of establishing a business

### 9. SME Support Center

| ■Purpose:  | Offer solutions for SME problems                                                                                                   | E problems                                                                                                                               |
|------------|------------------------------------------------------------------------------------------------------------------------------------|------------------------------------------------------------------------------------------------------------------------------------------|
| ■Business: | Inquiry counter consultations, deplexperts, business feasibility studie information, training sessions, etc.                       | Inquiry counter consultations, deployment of experts, business feasibility studies, offering of information, training sessions, etc.     |
| Field:     | Strategy, marketing, finance, IT, technology money and banking, patents, business plan creation, establishing new businesses, etc. | Strategy, marketing, finance, IT, technology, law, money and banking, patents, business plan creation, establishing new businesses, etc. |
| Base:      | National level<br>Prefectural level<br>Regional level                                                                              | 9 locations<br>57 locations<br>263 locations                                                                                             |
| Strength:  | Private sector human resources (experts) + Public support tools Cooperation with medium and small busines consultants              | Private sector human resources (experts) + Public support tools Cooperation with medium and small business consultants                   |