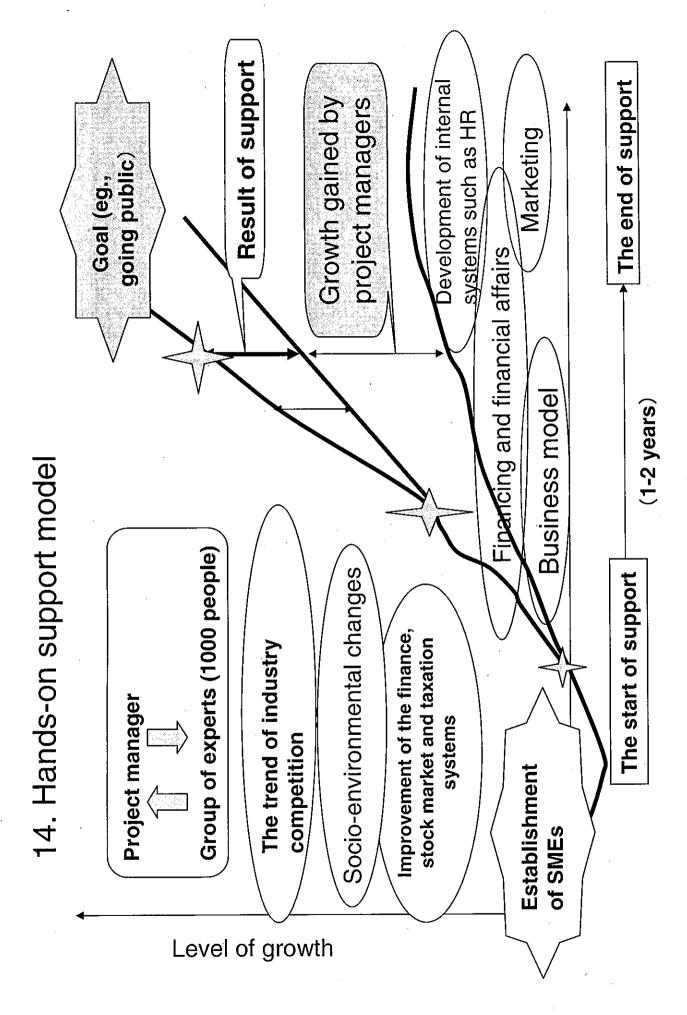

## New market start-up support fair

Focuses on themes to promote new markets such as

- a. content
- b. medical and welfare service
- c. robotics

Venture Fair JAPAN

15. Results of the support center activities measured after two years

| 145 companies    | Sa                   | Sales (1 million yen) | en)                             | Ordinal        | Ordinary profit (1 million yen) | lion yen)        |
|------------------|----------------------|-----------------------|---------------------------------|----------------|---------------------------------|------------------|
| Type of company  | Before support       | After support         | Rate of increase Before support | Before support | After support                   | Rate of increase |
| Venture type     | 37,404               | 48,207                | 1.29                            | 848            | 1,638                           | 1.93             |
| Innovation type  | 102,688              | 105,531               | 1.03                            | 625            | 1,390                           | 2.23             |
| Improvement type | 45,095               | 42,610                | 0.89                            | 749            | 642                             | 0.85             |
| Total            | 185,187              | 196,348               | 1.06                            | 2,222          | 3,670                           | 1.65             |
| 145 companies    | N                    | Number of employees   | es                              | Ca             | Capital (1 million yen          | yen)             |
| Type of company  | Before support After | After support         | Rate of increase Before support |                | After support                   | Rate of increase |
| Venture type     | 1,134                | 1,269                 | 1.12                            | 1,654          | 2,100                           | 1.27             |
| Innovation type  | 3,723                | 3,706                 | 1.00                            | 3,581          | 3,944                           | 1.10             |
| Improvement type | 1,581                | 1,577                 | 1.00                            | 914            | 939                             | 1.03             |
| Total            | 6,438                | 6,552                 | 1.02                            | 6,149          | 6,984                           | 1.14             |

## 15(2). Notes about the previous chart

. Although the result of the support has been measured after approximately two years, not all companies received two years of support. Some companies received just three months or six months of support.

2. The venture type is focused on going public.

3. The innovation type is focused on management innovation such as developing new products and finding new sales channels

4. The improvement type is focused on improving existing operations and facilities.