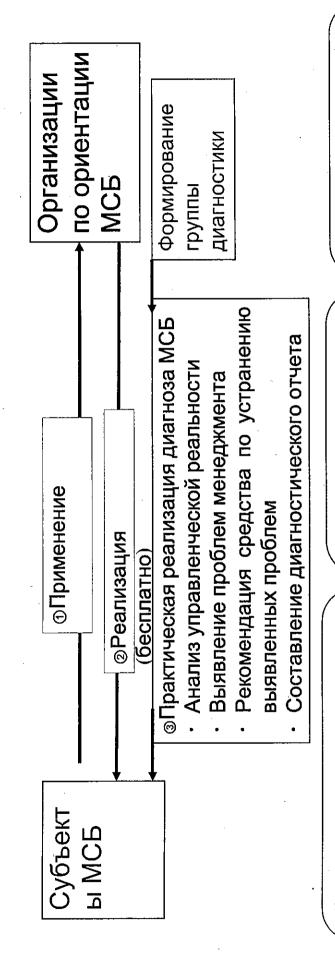

## 7. From the SME diagnosis system to a broader SME support system

As part of the revision of the SME Basic Law, the SME new act was changed from "SME's Guidance Law" to diagnosis system was revised radically. The relevant (1) The enactment of the SME Support Law in 2000 "SME Support Law".

#### (2) Key Points

- -"Guidance" was changed to "Support". (From a policy viewpoint diagnosis was de-emphasized)
- Usage of private consultants
- Three types of support center were established
- start-up all the way through to a company going public. Offer support from the point of establishing a business

### 9. SME Support Center

| ■Purpose:  | Offer solutions for SME problems                                                                                                   | E problems                                                                                                                               |
|------------|------------------------------------------------------------------------------------------------------------------------------------|------------------------------------------------------------------------------------------------------------------------------------------|
| ■Business: | Inquiry counter consultations, deplexperts, business feasibility studie information, training sessions, etc.                       | Inquiry counter consultations, deployment of experts, business feasibility studies, offering of information, training sessions, etc.     |
| Field:     | Strategy, marketing, finance, IT, technology money and banking, patents, business plan creation, establishing new businesses, etc. | Strategy, marketing, finance, IT, technology, law, money and banking, patents, business plan creation, establishing new businesses, etc. |
| Base:      | National level<br>Prefectural level<br>Regional level                                                                              | 9 locations<br>57 locations<br>263 locations                                                                                             |
| Strength:  | Private sector human resources (experts) + Public support tools Cooperation with medium and small busines consultants              | Private sector human resources (experts) + Public support tools Cooperation with medium and small business consultants                   |