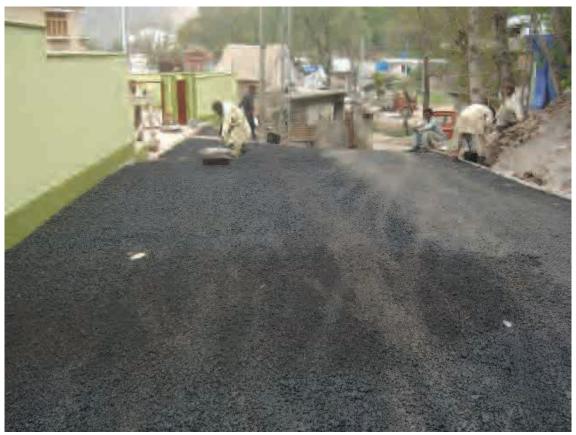

Inter-locking

Asphalt paving

| The Urgent Development Study on Rehabilitation and Reconstruction in Muzaffarabad City |
|----------------------------------------------------------------------------------------|
|                                                                                        |
|                                                                                        |
|                                                                                        |
|                                                                                        |
|                                                                                        |
|                                                                                        |
|                                                                                        |
|                                                                                        |
|                                                                                        |
|                                                                                        |
|                                                                                        |
|                                                                                        |
|                                                                                        |
|                                                                                        |
|                                                                                        |
|                                                                                        |
|                                                                                        |
|                                                                                        |
|                                                                                        |
|                                                                                        |
|                                                                                        |
|                                                                                        |
|                                                                                        |
|                                                                                        |
|                                                                                        |
|                                                                                        |
|                                                                                        |
|                                                                                        |
|                                                                                        |
|                                                                                        |
|                                                                                        |
|                                                                                        |
|                                                                                        |
|                                                                                        |
|                                                                                        |
|                                                                                        |
|                                                                                        |
|                                                                                        |
|                                                                                        |
|                                                                                        |