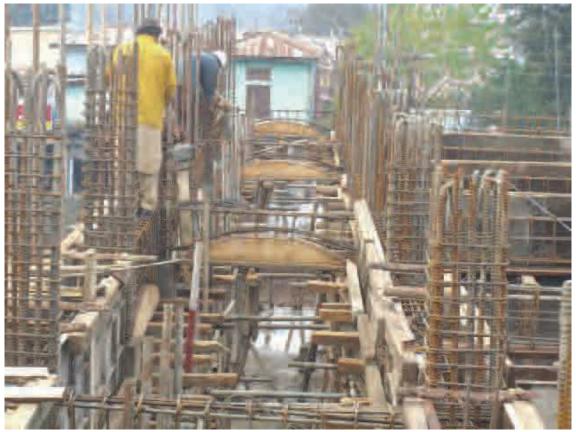

Toilet Plumbing

Floor Reinforcement

Column Reinforcing

Concrete Protection for Reinforcement

Arch Beam Form

Column Concrete

Concrete Block

Lower Beam & Column

Lower Beam & Column

Upper Beam

Screen Block

Roof Slab Reinforcement

Roof Slab Concrete

Roof Slab Concrete

Waterproofing

Protect Waterproofing by Mortar