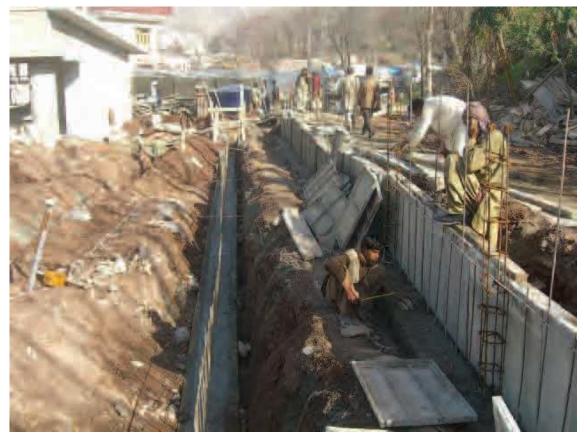

Terrazzo Joint

Courtyard

Corridor

Courtyard Floor

Courtyard Floor Concrete

Excavation

Excavation for Plumbing

Boundary Wall