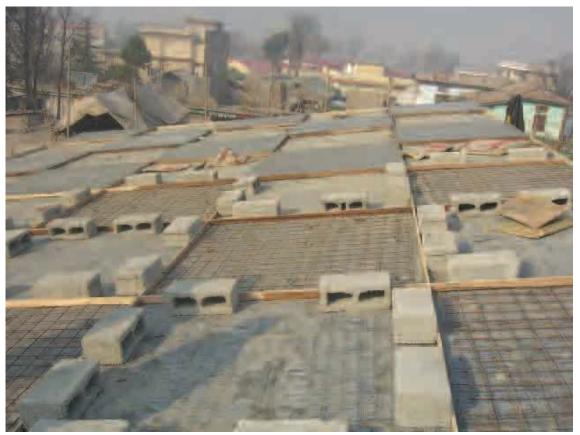

Toilet Plumbing

Floor Reinforcement

Column Reinforcing

Concrete Protection for Reinforcement

Arch Beam Form

Column Concrete

Concrete Block

Lower Beam & Column

Lower Beam & Column

Upper Beam

Screen Block

Roof Slab Reinforcement

Roof Slab Concrete

Roof Slab Concrete

Waterproofing

Protect Waterproofing by Mortar