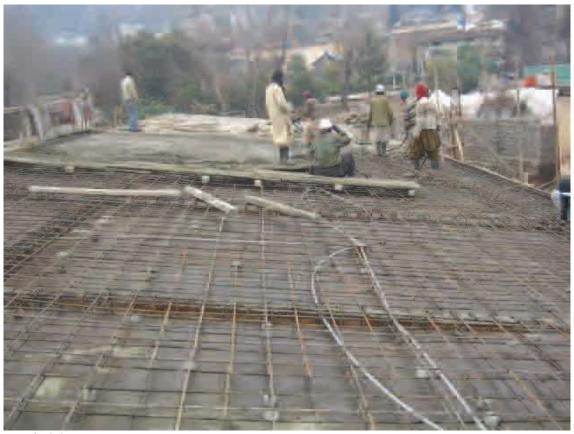

Lower Beam & Column

Upper Beam

Screen Block

Roof Slab Reinforcement

Roof Slab Concrete

Roof Slab Concrete

Waterproofing

Protect Waterproofing by Mortar