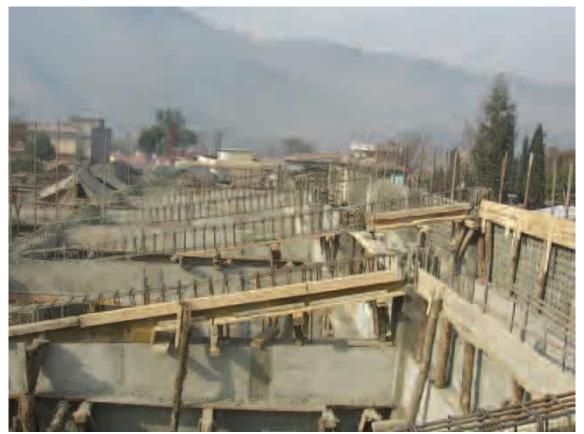

Lower Beam & Column

Upper Beam

Screen Block

Roof Slab Reinforcement

Roof Slab Concrete

Roof Slab Concrete

Waterproofing

Protect Waterproofing by Mortar