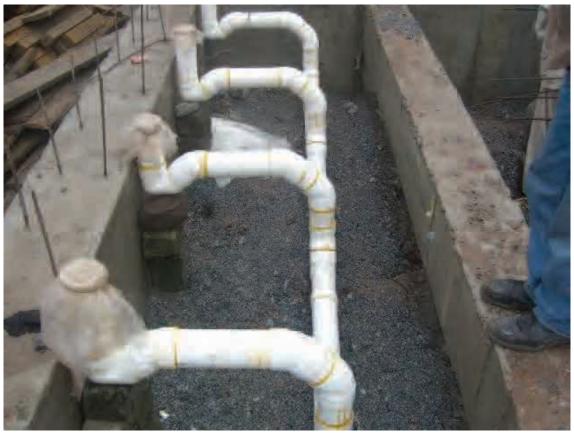

Toilet Plumbing

Floor Reinforcement

Column Reinforcing

Concrete Protection for Reinforcement

Arch Beam Form

Column Concrete

Concrete Block

Lower Beam & Column