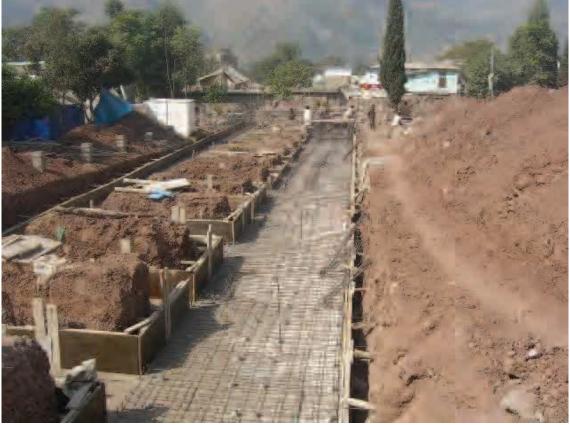

Toilet Plumbing

Floor Reinforcement

Column Reinforcing

Concrete Protection for Reinforcement

Arch Beam Form

Column Concrete

Concrete Block

Lower Beam & Column

Lower Beam & Column

Upper Beam

Screen Block

Roof Slab Reinforcement

Roof Slab Concrete

Roof Slab Concrete

Waterproofing

Protect Waterproofing by Mortar