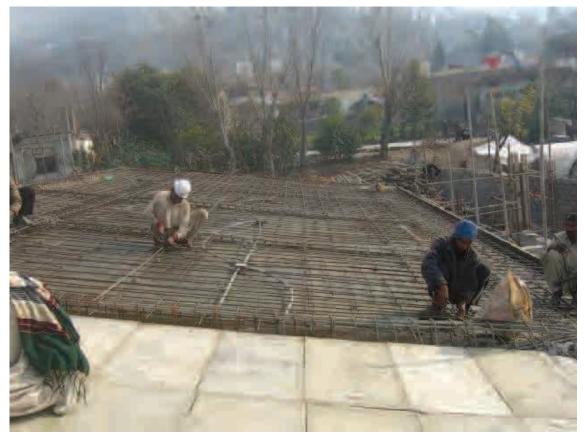

Toilet Plumbing

Floor Reinforcement

Column Reinforcing

Concrete Protection for Reinforcement

Arch Beam Form

Column Concrete

Concrete Block

Lower Beam & Column

Lower Beam & Column

Upper Beam

Screen Block

Roof Slab Reinforcement

Roof Slab Concrete

Roof Slab Concrete

Waterproofing

Protect Waterproofing by Mortar