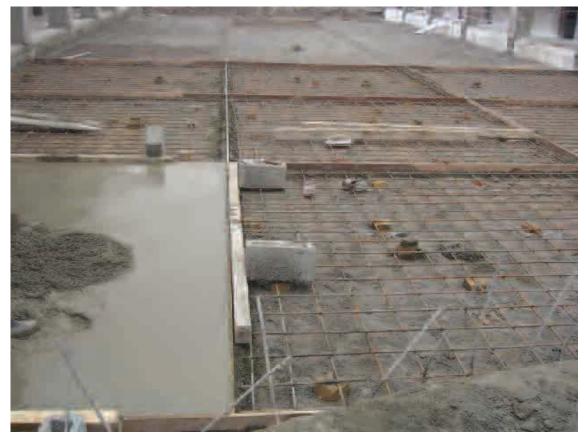

Toilet Plumbing

Floor Reinforcement

Column Reinforcing

Concrete Protection for Reinforcement

Arch Beam Form

Column Concrete

Concrete Block

Lower Beam & Column

Lower Beam & Column

Upper Beam

Screen Block

Roof Slab Reinforcement

Roof Slab Concrete

Roof Slab Concrete

Waterproofing

Protect Waterproofing by Mortar