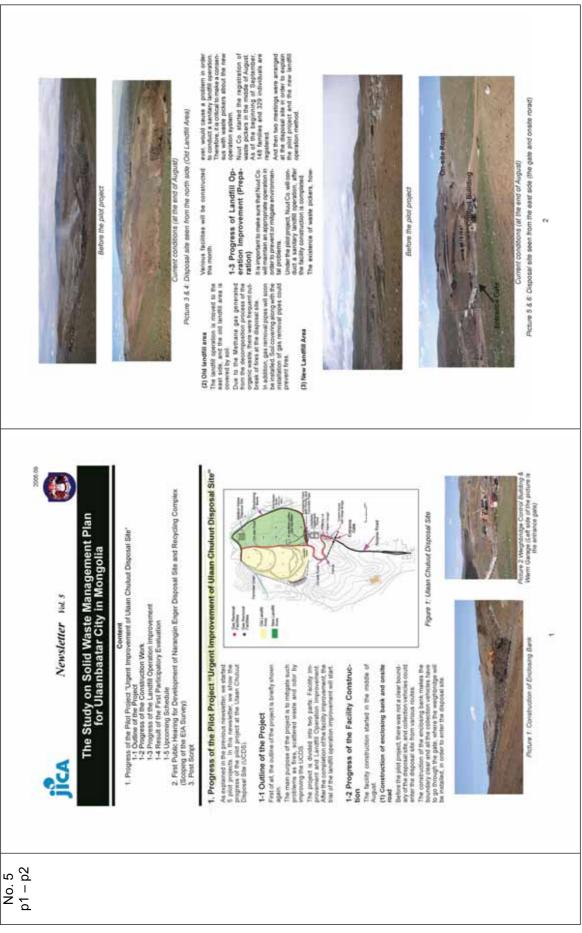

he end of February did surveys of the Ukata Annuard and Composition Survey. Time & Motion Survey, and Public

÷.

Serve the WACS provides us with one of the root of close data for explaniting a proper sold waster management system. the porends report on the survey is introduced in the newslatter VAC.

The brief results of other field surveys will be inboduced on the web site after these surveys are completed. At present, you can get the promy cloped on the Time & Middon Survey as well as the WinCS from the web site (About JICA Study).

JICA Study Team for The Illudy on Sold Weisle Munagement Plan for Ulternbaster City in Mongola

(Other) (Other) Government Crites of Userobastic Userobastic Resp. Prov. Bend T.L. 2017.2017 R.M. 013.2017 e-basts World Resch. Int Prove Michael Criter

























# 5.1.2 JICA Study Website

As mentioned above, the study team created a website in order to introduce the JICA study, to report its progress, to open some documents such as reports on the workshop, and so on. The HTTP URL is http://www.kkcub.mn/.

The index page of the website is shown below.



# 5.2 Educational Materials

## 5.2.1 Pilot Project "Raising Public Awareness of waste issues"

## a. Leaflets

In order to notify local residents of the pilot project, to report its progress and result, and to given them an instruction on how to handle waste, leaflets were issues 4 times.



Leaflet No. 1



Leaflet No.2



Leaflet No.4

### b. Banners

In order to raise public awareness on illegal dumping, several banners were installed at or near illegal dumping places.