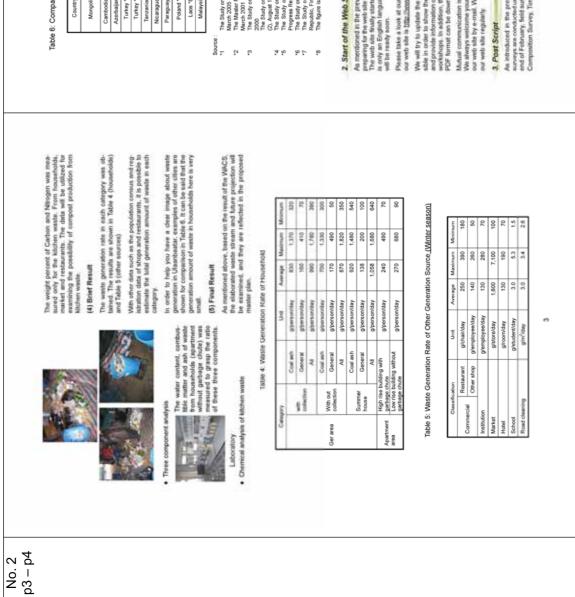

# Table 6: Comparison of Generation of Household Waste in the Study Area and Other Study

| Country       | City             | Year         | Population         | Household waste<br>(a/person/dav)                       |
|---------------|------------------|--------------|--------------------|---------------------------------------------------------|
| Mongolia      | Ulaanbaatar      | 2004         | 869,912            | 210 (without ash)<br>600 (with ash)<br>* Weight average |
| Cambodia *1   | Phnom Penh       | 2003         | 1,199,414          | 487                                                     |
| Azerbaijan *2 | Baku             | 1999         | 2,025,300          | 246                                                     |
| Turkey *3     | Adana            | 1999         | 1,196,620          | 473                                                     |
| Turkey *3     | Mersin           | 1999         | 634,850            | 439                                                     |
| Tanzania *4   | Dar es Salaam    | 1996         | 2,030,230          | 698                                                     |
| Nicaragua *5  | Managua          | 1994         | 834,427            | 664                                                     |
| Paraguay *6   | Asuncion         | 1993         | 506,445            | 961                                                     |
| Poland *7     | Poznan<br>Lublin | 1992<br>1992 | 590,500<br>352,500 | 654<br>400                                              |
| Laos *8       | Vientiane        | 1991         | 142,700            | 753                                                     |
| Malaysia      | Pulau Pinang     | 1988         | 559,300            | 504                                                     |

- The Study on Solid Vaste Management in the Municipality of Pinom Penth in the Kingdom of Cambodia. Final Report, March 2005 and Solid Vaste Management in Baku City in Azerbaijian Report, January Pacarb 2005 and Vaste Management for Adama-Mensin in the Republic of Turkey. Final Report, January 2005 March 2007 Regional Solid Vaste Management for Adama-Mensin in the Republic of Turkey. Final Report, January 2006 March 2007 Regional Solid Vaste Management for Dar es Salaam City in Naure Republic of Turkey. Final Report, January 2008 March 2007 Regional Solid Vaste Management for Dar es Salaam City in Naure Republic of Turkey. Final Report, May 1905 The Study on the Solid Vaste Management for the Netroplica Attana-Mensin. The Republic of Paraguay, Progress Report, City Vaste Management for the Netroplica Attana-Mensin. The Report, May 1905 The Study on the Solid Vaste Management for the Netroplica Attana-Report. Report Naure 1844. The Study on the Solid Vaste Management for the Republic of Turket (Study on the Solid Vaste Management for Pace The Study on the Solid Vaste Management for Pace Attana-Pace Republic. Final Report, May 1905. The Study on the Solid Vaste Management for the Repúblic of Poland, Final Report, May 1903. The Study on the Solid Vaste Management for Pace Attana-Repúblic Final Report, May 1903.