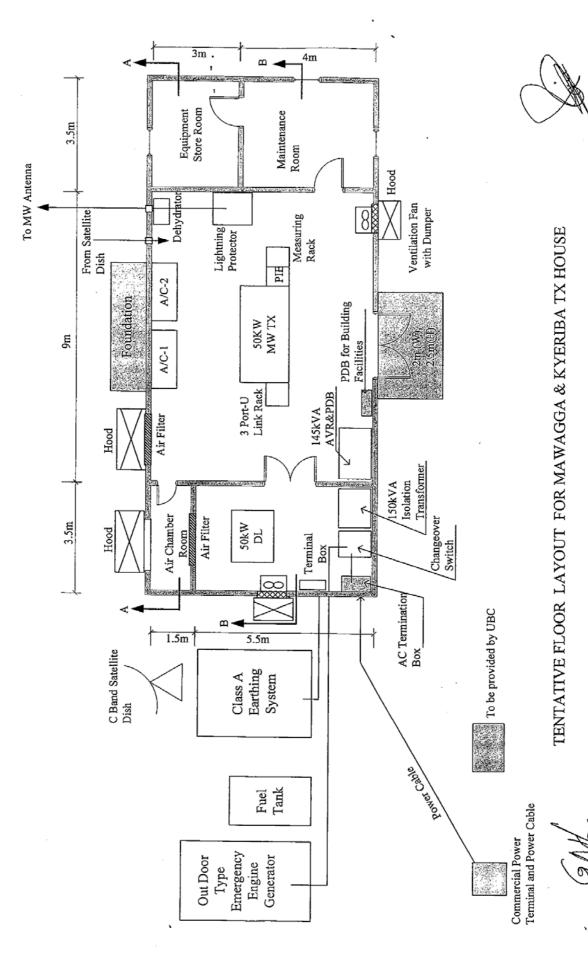

# 2. Tentative Building Plan for TX House

Through the site survey, UBC and the Consultant also agreed that utilization of the existing transmitting buildings in the both sites is not proper to accommodate new transmitter equipment, since the building is quite aged and damaged. As described in the Minutes of Discussions, UBC started the study to construct the new TX Houses and Antenna Tuning Huts at their own budget and for UBC's study of the construction cost for new TX Houses, the Consultant examined and prepared tentative floor layout plans of the building as shown in Appedix-1-1 and 1-2 attached hereto. The outline of the building is as follows;

- Structure: reinforced concrete, with brick masonry walls, single storey
- Roof: Roof tiles on wooden roof framing, but the framing is constructed on concrete roof slabs
- Rooms and Area: Transmitter Room, Dummy Load Room, Air-Chamber Room, Equipment Store and Maintenance Room, approx. 112 sq.m. in total
- Building Facility: Ordinary electrical installation comprising A/C terminal box, power distribution board for building facilities, lighting fixtures, switches and socket outlets, etc.
- Others: Foundations of air-conditioners, wall openings with wooden frames for feeder entry, air intake and air chamber, etc.

Based on the drawings and the outlines explained by the Consultant, UBC asked local contractors budgetary estime of the construction cost for the buildings.