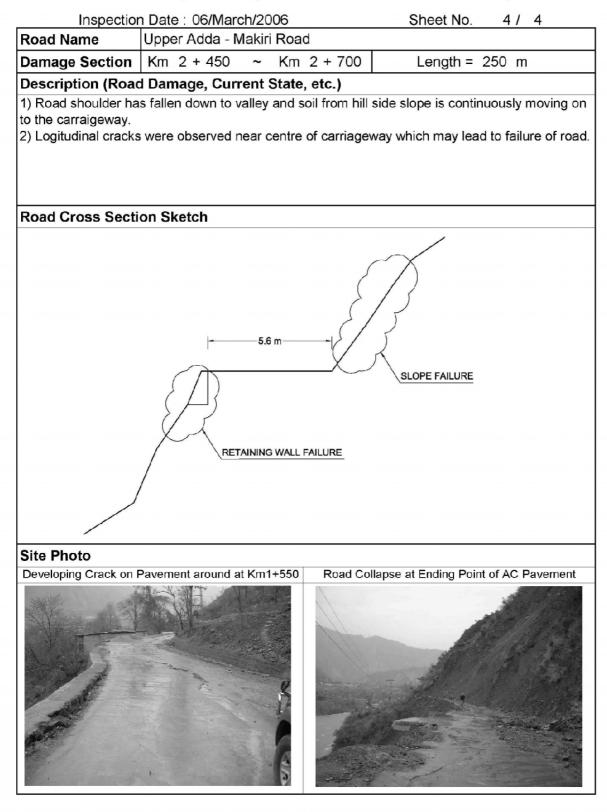

## Table 13.2.6 Road Damage Inventory Sheet: Makiri Road

#### Road Damage Inventory Sheet for Internal Muzaffarabad City



# Table 13.2.7 Road Damage Inventory Sheet: Road Passing Through Plate Area

# Inspection Date : 12/March/2006 Sheet No. 1/ 1 **Road Name** Road Passing Through Plate Area Damage Section Km 0 + 100 ~ Km 0 + 400 Length = 300 m Description (Road Damage, Current State, etc.) 1) Buildings has collapsed and fallen on the Road. No traffic movement due to debris. Road Clearance works are in progress by Municipality. **Road Cross Section Sketch** HOUSES AND 4.5 m-SHOPS Site Photo Road Clearance Work inr Progress

Road Damage Inventory Sheet for Internal Muzaffarabad City

# Table 13.2.8 Road Damage Inventory Sheet: Airport Road

# Road Damage Inventory Sheet for Internal Muzaffarabad City

| Inspectior                                     | Date: 12/March/2006        | Sheet No. 1 / 4