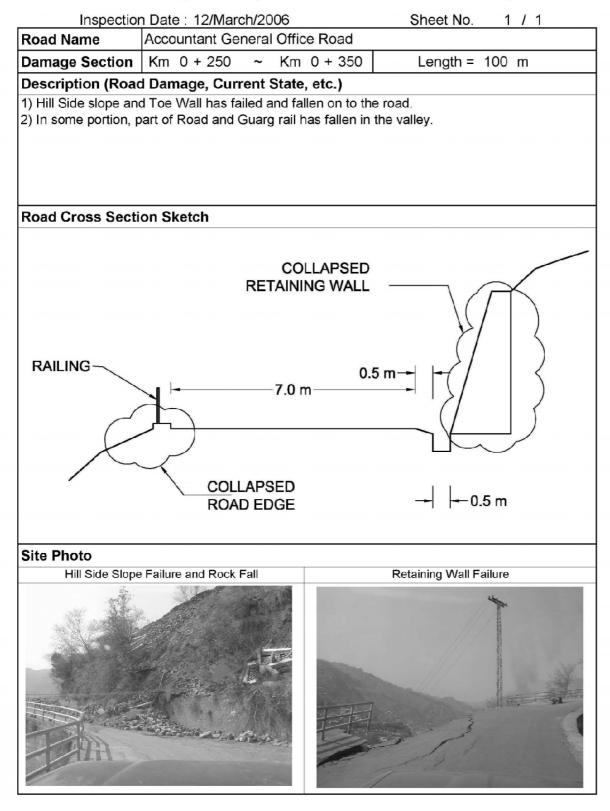

|
| 1.0 m                                          |                            | CONCRETE RETAINING WALL<br>(UNDER CONSTRUCTION) |
| Site Photo                                     |                            |                                                 |
| Construction                                   | Works in Progress          |                                                 |
|                                                |                            |                                                 |

## Table 13.2.9 Road Damage Inventory Sheet: Pir Chinasi Road



Road Damage Inventory Sheet for Internal Muzaffarabad City

## Table 13.2.10 Road Damage Inventory Sheet: Accountant General Office Road

## Road Damage Inventory Sheet for Internal Muzaffarabad City



# Table 13.2.11 Road Damage Inventory Sheet: Accountant General Office Road

#### Road Damage Inventory Sheet for Internal Muzaffarabad City



## Table 13.2.12 Road Damage Inventory Sheet: Katchery Road

## Road Damage Inventory Sheet for Internal Muzaffarabad City