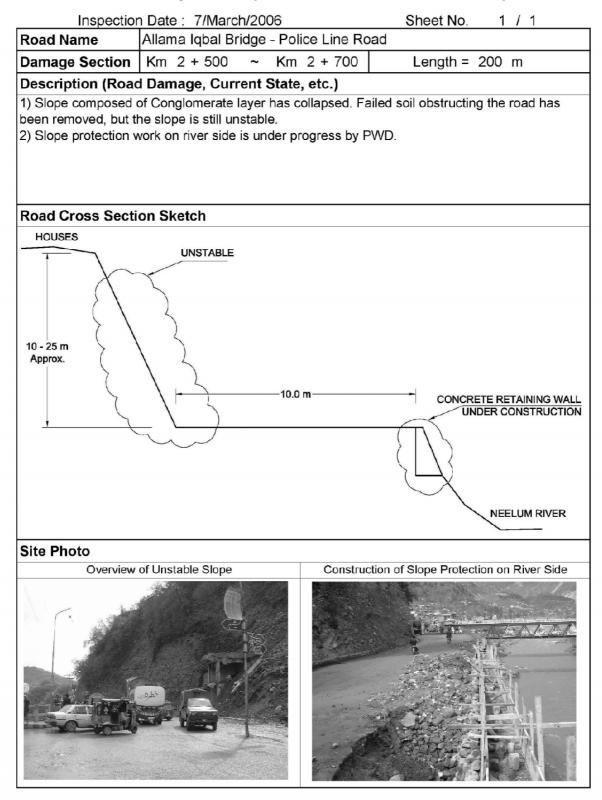

# Table 13.2.3 Road Damage Inventory Sheet: Allama Iqbal Bridge – Police Line Road

#### Road Damage Inventory Sheet for Internal Muzaffarabad City