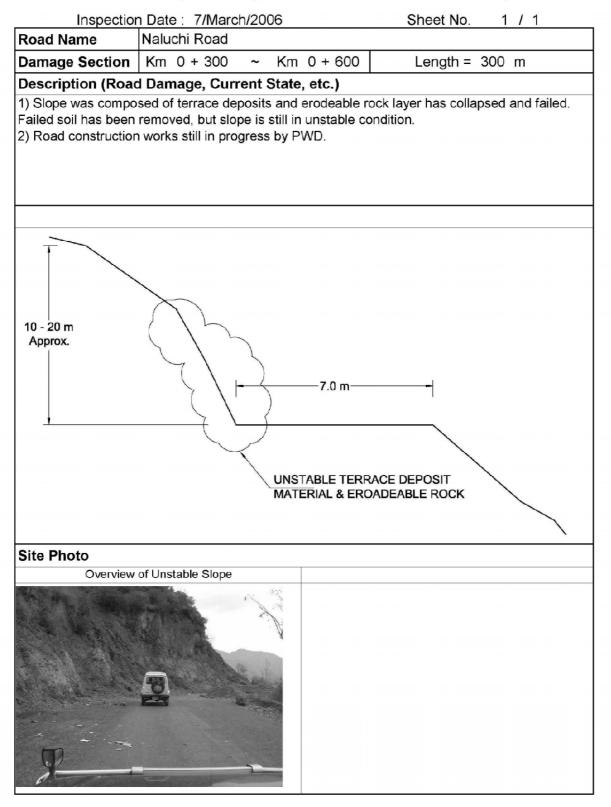

# 13.2. Appendix-2: Road Damage Inventory Survey

# Table 13.2.1 Road Damage Inventory Sheet: Kohala – Muzaffarabad City

# Road Damage Inventory Sheet for Internal Muzaffarabad City



# Table 13.2.2 Road Damage Inventory Sheet: Neelum Valley Road

#### Road Damage Inventory Sheet for Internal Muzaffarabad City



# Table 13.2.3 Road Damage Inventory Sheet: Allama Iqbal Bridge – Police Line Road

#### Road Damage Inventory Sheet for Internal Muzaffarabad City



# Table 13.2.4 Road Damage Inventory Sheet: Tariqabad Bypass Road

#### Road Damage Inventory Sheet for Internal Muzaffarabad City



# Table 13.2.5 Road Damage Inventory Sheet: Naluchi Road

#### Road Damage Inventory Sheet for Internal Muzaffarabad City