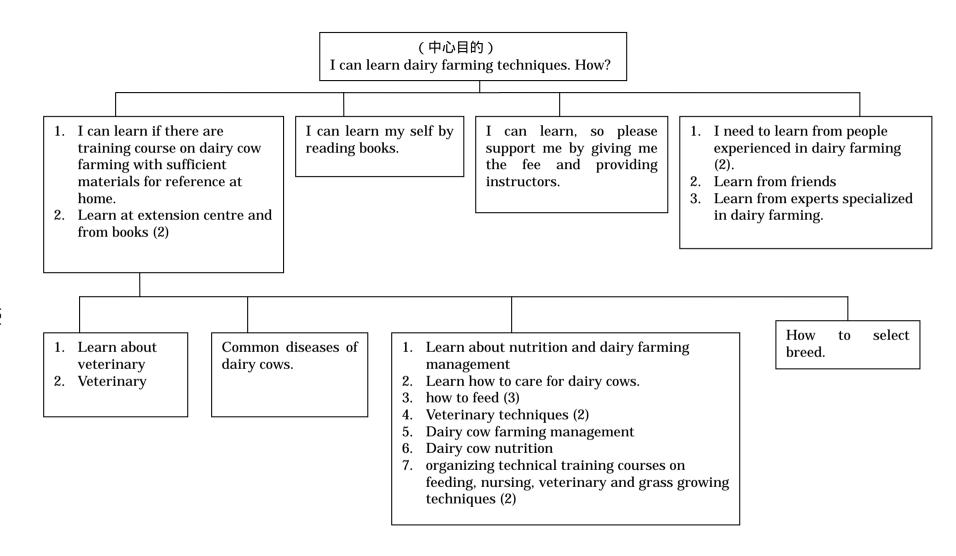

is necessary to campaign to help farmers understand the usefulness of dairy cow farming
- 2. Campaign to raise farmers' awareness of the usefulness of dairy cow farming.

#### (cont.)

- 13. Provide appropriate grass seedlings for dairy farming households
- 14. Provide address where drugs treating mastitis and reproductive disorder are sold.
- 15. Provide contact number/person for them to consult when necessary.
- 16. A lab. that can do antibiotics sensitivity test is needed to improve the treatment effect for dairy cows.
- 17. Appropriate devices for mild preservation are needed for households living far from the centre or milk factory.
- 18. More veterinary devices/equipment are needed
- 19. Organize study tours for farmers to places where dairy farming is well developed/ successful.





#### TABLE OF CONTENT

- 0. Definition of wording used in this minutes
- 1. Background Information
  - 1-1 Socio-economic conditions
  - 1-2 Description of the Sector
  - 1-3 National Development Strategies
  - 1-4 Prior and On-going Project/Assistance
  - 1-5 Detail of the Requested Project
- 2. Consistent with Japan's foreign aid policy
  - 2-1 Consistent with Japan's foreign aid policy
  - 2-2 Consistent with JICA's plan for country-specific program implementation
- 3. Present situation of the targeted development sector and analysis
  - 3-1 Present situation of the targeted development sector
  - 3-2 Analysis
- 4. Project Strategy
  - 4-1 Confirmation of the needs (Implementation of PCM workshop)
  - 4-2 Outline of the concept (medium and long-term vision)
- 5. Project Design
  - 5-1