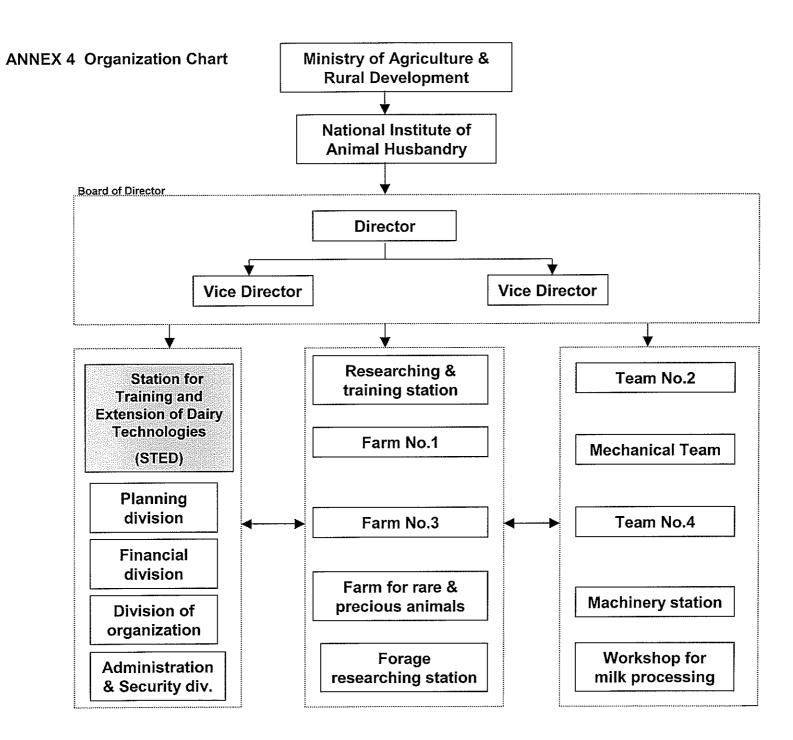

# 4. Administration of the Project

The organization chart of the Project is shown in ANNEX 4. The Administration of the Project may be changed over the course of future discussion before the signing of the R/D.

- (1) The Director of NIAH, as the Project Director, will bear overall responsibilities for the administration, implementation and supervision of the Project.
- (2) Deputy Director of NIAH, as the Project Manager, will be responsible for the managerial and technical matters of the Project.
- (3) The Japanese experts will provide necessary recommendation and advice for the Project Director and the Project Manager on any matters concerning the implementation of the

If they

100 Mg

Project.

- (4) The Japanese experts will provide necessary guidance and advice for the C/Ps and concerned personnel on any matters concerned the implementation of the Project.
- (5) For the effective and successful implementation of the Project, the Joint Coordinating Committee and Project Management Unit will be established, whose functions and composition are described in ANNEX 6 and 7.