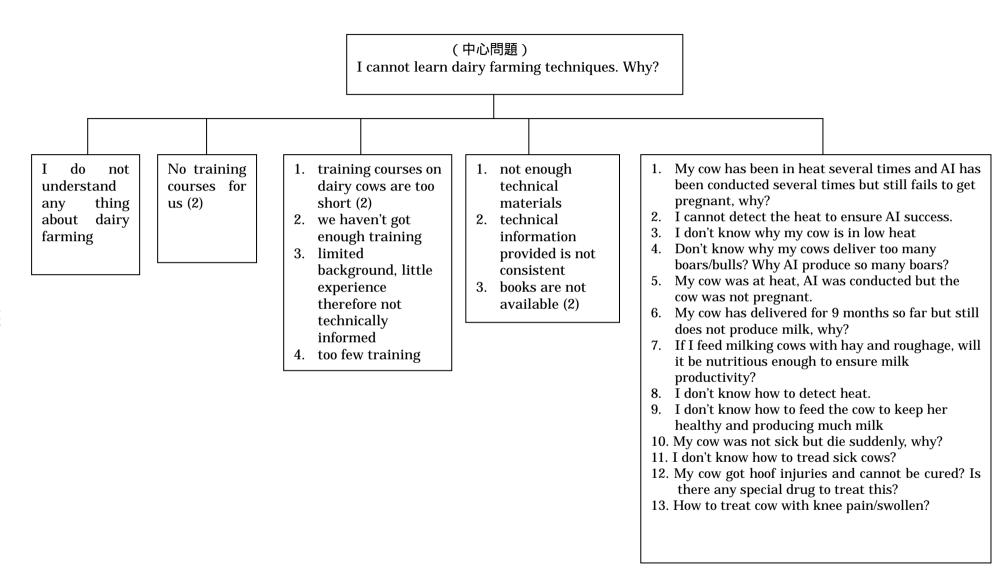

### 5-2 Effectiveness

"Project Purpose" is clearly mentioned. According to the questionnaire survey and workshop, it is hardly to say that dairy farmers satisfied with dairy technique extension service at present level. Therefore, verifiable indicators mentioned in PDM will be proper indicators to evaluate of the "Project Purpose".