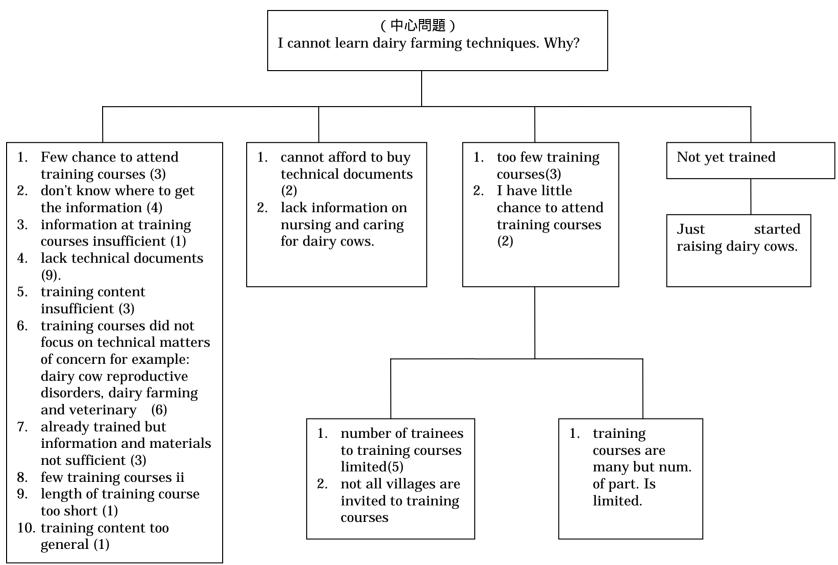

n animal husbandry in order for farmers to develop and be able to reinvest on dairy farming.
- 3. gov. support farmers to find regular market for their production.
- from 2003 so far milk price has been too low, feed too high leading to declining of dairy cows. Propose to increase milk price to 3800VNd – 4000VNd.
- 5. increase milk price
- 6. gov. policy to encourage dairy farming development is needed
- 7. gov. should provide financial resource/budget for training.

- 1. provide nitrogen tank for AI technicians
- 2. improve farmers' knowledge by education through leaflets focusing on farming methods and veterinary techniques.
- 3. means of communication should allocate more time to disseminate information on animal husbandry, veterinary.
- 4. teach me how to teach techniques to farmers.





#### (中心問題)

I cannot transfer dairy farming techniques to dairy farmers. Why?

- 1. in diagnosis: working facilities are poor, dairy cow's diseases are new to me.
- 2. material distribution and knowledge dissemination are not done properly and effectively.
- 3. limited experience on heat detection for dairy cows.

- 1. limited knowledge
- 2. farmers are not informed of the techniques.
- 3. still accustomed to small scale production
- 4. farmers do not follow technicians' instruction properly.
- 5. farmers prefer learning from one another to reading books
- 6. farmers prefer learning through practice
- 7. farmers are slow in acquiring techniques (2)
- 8. farmers have limited technical background, and their capacity varies across individuals.

- 1. farmers are hesitating to discuss prob