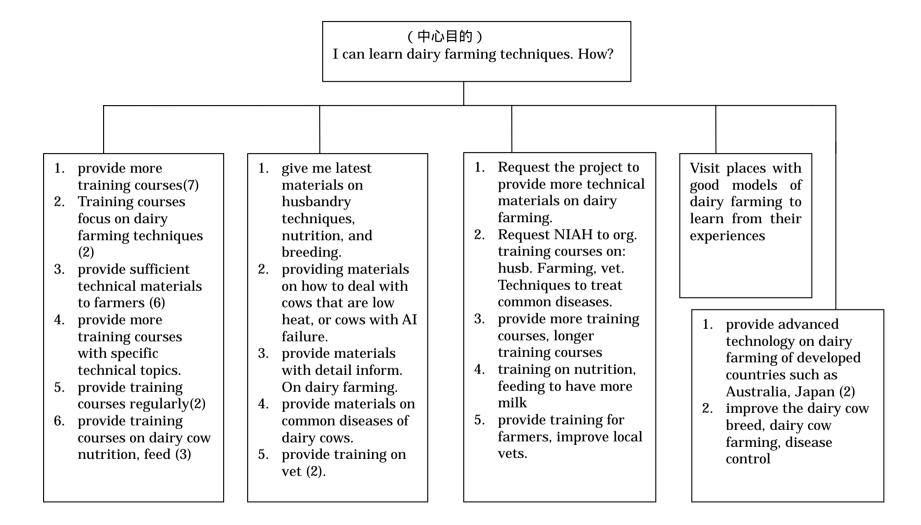

### 5-2 Effectiveness

"Project Purpose" is clearly mentioned. According to the questionnaire survey and workshop, it is hardly to say that dairy farmers satisfied with dairy technique extension service at present level. Therefore, verifiable indicators mentioned in PDM will be proper indicators to evaluate of the "Project Purpose".