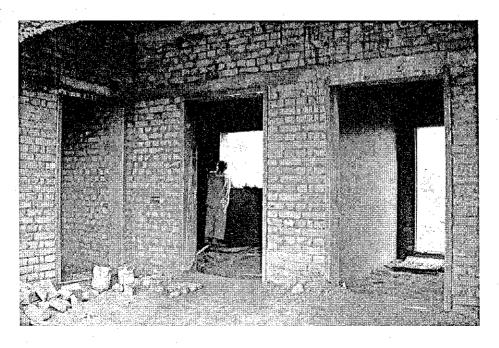

# 4.PROGRESS PHOTPGRAPH

DEC14 2006 MO HOUSE RENOVATION: Painting Work

EX. Painting

DEC 14 2006 MO HOUSE

Painting Work

DEC 8 2006 STAFF HOUSE:

ROOFING WORK

DEC 8 2006 GUARD HOUSE:ROOFING WORK

# DEC8 2006 STAFF HOUSE' ROOFING WORK

DEC 14 STAFF HOUSE & GUARD HOUSE

DEC 14 2006 GUARD HOUSE & BOUNDARY WALL

DEC 14 2006 PLASTERING WORK INSIDE STAFF HOUSE

**End-December 2006** 