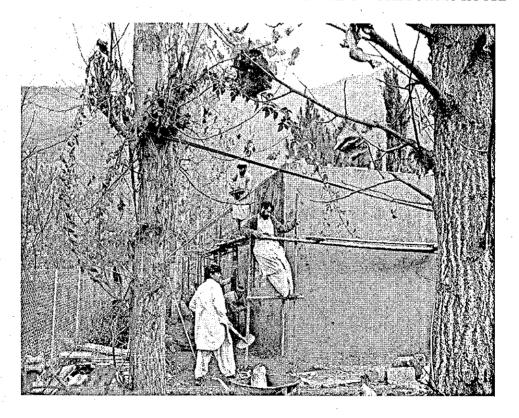

|                      |                  |
| 27   | WED |                      |                   |                      |                  |
| 28   | THU |                      |                   |                      |                  |
| 29   | FRI |                      |                   |                      |                  |
| 30   | SAT |                      |                   |                      |                  |
| 31   | SUN |                      |                   |                      |                  |

## 4.PROGRESS PHOTPGRAPH

2-Dec-06 NEGOCIATION WITH BHU STAFFS ABOUT THE SHIFTING TENTS



15-Dec-06 FOUNDATION WORK FOR THE STAFF HOUSE



## DEC15 2006 PREPARATION OF WOODEN TRUSS FOR MO HOUSE



DEC14 2006

## PLASTERING WORK FOR MO HOUSE



## 9-Dec-06 EXAVATON FOR THE STAFF HOUSE



14-Dec-06 MARKING FOR THE GUARD HOUSE



15-Dec-06 WOODEN TRUSS FABRICATION



14-Dec-06

VIEW OF HO HOUSE CONSTRUCTION



# CONSTRUCTION FOR STAFF RESIDENCES OF THE BHUS IN AJK

Content:

1.Summary of the projectSheet 12. Master schedule & working progressSheet 13. Site mapSheet 13. Daily recordSheet 2

4. Progress photograph Sheet 3

1. SUMMURAY OF THE PROJECT

EXCUTING AUTHORITY: JICA

CONSULTANT: BINKO INTERNATIONAL LTD.

CONTRUCTOR: PARTHENON PROJECT VENUE: LANGAR PURA

STRUCTURAL SYSTEM: REINFORCED CONCRETE BLOCK

ELECTRICAL WORKS: LIGHTNING SYSTEM SOCKET, OUTLET, VENTILATION SYSTEM

PLUMBING WORKS: WATER SUPPLY, DRAINAGE, SANITARY FIXTURE

SCOPE OF WORK a) MO house

b) Staff house

c) Guard House/Bath

2. MASTER SCHEDULE & WORKING PROGRE